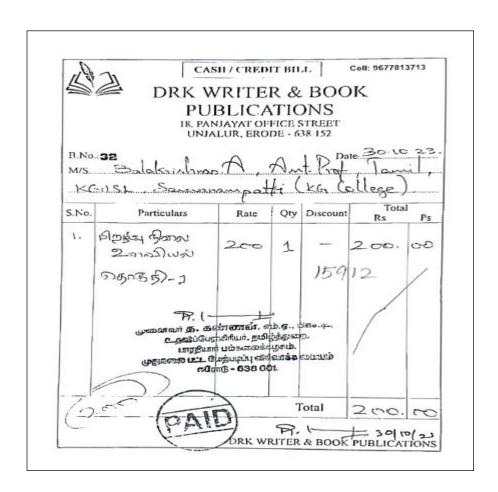

ross,Bharathi Park Cross Road No 4,Saibaba Colony, Coimbatore 641 011.Telephone:77030 42300 E-mail:gbscoimbatore@yahoo.com
OUR BANKERS TAMILNAD MERCANTILE BANK LIMITED, COIMBATORE MAIN BRANCH, A/C No.016150310875056, IFSC: TMBL0000016, MICR CODE: 641060002

THE PRINCIPAL KG COLLEGE OF ARTS AND SCIENCE 365 THUDIYALUR ROAD SARAVANAMPATTI COIMBATORE - 641035

INVOICE

No. 115

Date 16/08/2023

REF: DEPT OF PSYCHOLOGY

| # AUTHOR | TITLE                               | QTY C | PRICE   | AMOUNT DIS %  | NETT    |
|----------|-------------------------------------|-------|---------|---------------|---------|
| 1 KALAT  | BIOLOGICAL PSYCHOLOGY 15892 - 15896 | 5 R   | 875.00  | 4375.00 10.00 | 3937.50 |
| 2 PINEL  | BIOPSYCHOLOGY 15897-15900           | 4 R   | 1100.00 | 4400.00 20.00 | 3520.00 |



4.2.2 Institution subscription for e-resources 4.2.3 Expenditure for purchase of books/ebooks and subscription to journals/e- journals during the year (INR in Lakhs)

\*\*\*\*\*\*\*\*\*\*\*\*\*\*\*\*\*\*\*\*\*\*\*\*\* SAPNA BOOK HOUSE (P) LTD No:1, East Periyaswamy Road, R.S.Puram Coimbatore - 641 002 Ph: 0422-4629999 Email: sapna.cbe@sapnaretail.com GST1N:33AAKCS7860D1Z9 CIN: U22190KA2007PTC042576 FSSAI : 12417003002421 TAX INVOICE CBSH23CSB99079 Invoice No : Date : 13-February-2024(19:37) T#1 - DINESH Cashier Member ganapathy 9894020675 TAMIL NADU Place Of Supply : TAMIL NADU(33) Code HSN Description - BST Oty Rate Disc% Value EBK0125478 490110 LIBRARY & INFORMATION 1 AS 650.00 10.00% 585.00 Tot: 585.00 Grand Total : 585.00 585.00 You Saved RS 65.00 GST Summary GST Taxable CGST SGST 16