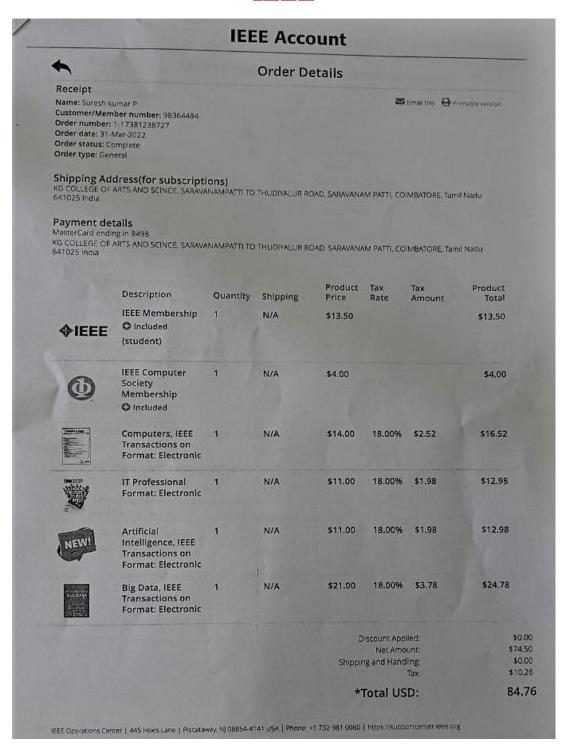

#### **AQAR 2022 - 2023**

**Criterion 4 – Infrastructure and Learning Resources** 

**Key Indicator- 4.2 Library as Learning Resource** 

4.2.2 Institution subscription for e-resources

## List of available e-resources

- **★N-LIST**
- **★DLINE**
- **★DELNET**
- **★IEEE**
- **★IIT Bombay Spoken Tutorial**