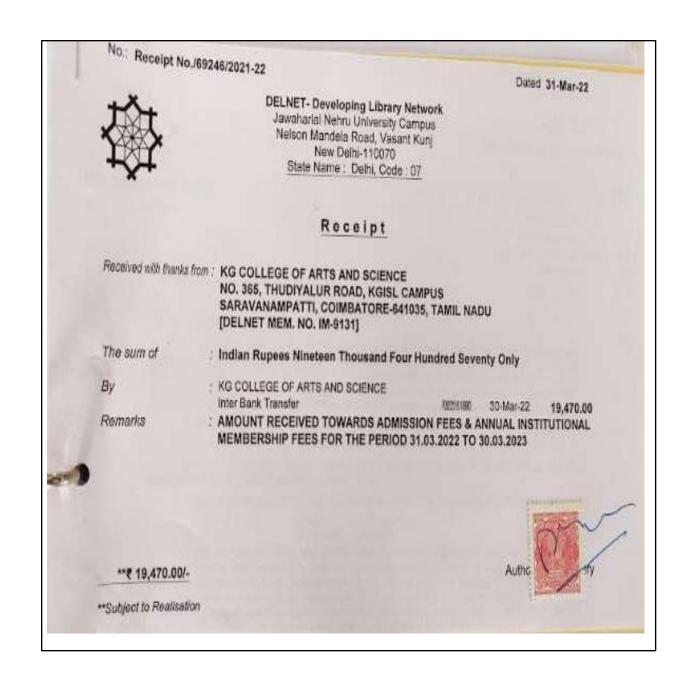

thanks from KG College of Arts And Science, Colmbatore, Tamil Nadu
A sum of Rupees Five Thousand Nine Hundred Only by Cheque No/DD No/RTGS No. P066220157132307
Dated 2022-03-07 drawn on CANARA BANK Payable at Gandhinagar Gujarat towards N-LIST Annual
Membership Fee for the financial year 2021-22.

Rs. 5900

Sincerely Yours

For Administrative Officer(Finance)

This receipt is valid on realization of Cheque and DD. Subject to Gandhinagar(Gujarat) jurisdiction only Online Printed Date: 2022-06-30 11:27:43 INFLIBNET Ref No: INF/N-LIST/2022/5646 GSTIN, 24AAATI1480J1ZS.

> Infocity, P.B. No. 4, Gandhinagar - 382007, Gujarat, INDIA इन्फोसीटी, पो.चो. नं. ४, गांधीनगर - ३८२००७, गुजरत (पास्त) Ph.: +91-79-23268000, Fax : +91-79-23268222, http://www.inflibnet.ac.in

### **DLINE**



### **DELNET**





#### 



#### **IIT BOMBAY**



भारतीय प्रौद्योगिकी संस्थान मुंबई पर्ख, मुर्ख-400 078, भारत

Indian Institute of Technology Bombay Powai, Mumbai-400 076, India \$199/Phone : (+91-22) 2572 2545 \$199/Fax : (+91-22) 2572 3480

itemic/Website ; www.itb.ac.in

IIT Bombay

Ref.No. STIITB/2022/239

Greetings from the Spoken Tutorial Project!

We are truly grateful for the prompt Payment made to Continue the Training in your colleges. This indicates a high degree of acceptance of the numerous benefits the Spoken Tutorial Courses are providing to the students. Thank you for the same.

Find below the acknowledgement of Payment of Rs.25000/- made by KG College of Arts and Science on 26<sup>th</sup> September, 2022.

UTR Number: / Transaction ID: Canara Bank to Canara Bank Payment

Please treat thi