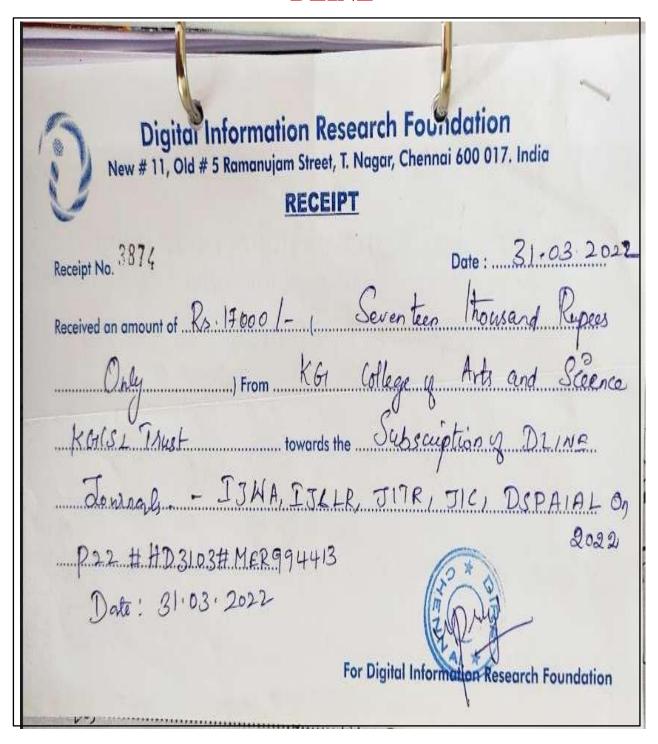

4084

Received with thanks from KG College of Arts And Science, Colmbatore, Tamil Nadu
A sum of Rupees Five Thousand Nine Hundred Only by Cheque No/DD No/RTGS No. P066220157132307
Dated 2022-03-07 drawn on CANARA BANK Payable at Gandhinagar Gujarat towards N-LIST Annual
Membership Fee for the financial year 2021-22.

Rs. 5900

Sincerely Yours

For Administrative Officer(Finance)

This receipt is valid on realization of Cheque and DD. Subject to Gandhinagar(Gujarat) jurisdiction only Online Printed Date: 2022-06-30 11:27:43 INFLIBNET Ref No: INF/N-LIST/2022/5646 GSTIN, 24AAATI1480J1ZS.

> Infocity, P.B. No. 4, Gandhinagar - 382007, Gujarat, INDIA इन्फोसीटी, पो.चो. नं. ४, गांधीनगर - ३८२००७, गुजरत (पास्त) Ph.: +91-79-23268000, Fax : +91-79-23268222, http://www.inflibnet.ac.in

### **DLINE**



### **DELNET**





#### 



#### **IIT BOMBAY**



भारतीय प्रौद्योगिकी संस्थान मुंबई पर्ख, मुर्ख-400 078, भारत

Indian Institute of Technology Bombay Powai, Mumbai-400 076, India \$199/Phone : (+91-22) 2572 2545 \$199/Fax : (+91-22) 2572 3480

itemic/Website ; www.itb.ac.in

IIT Bombay

Ref.No. STIITB/2022/239

Greetings from the Spoken Tutorial Project!

We are truly grateful for the prompt Payment made to Continue the Training in your colleges. This indicates a high degree of acceptance of the numerous benefits the Spoken Tutorial Courses are providing to the students. Thank you for the same.

Find below the acknowledgement of Payment of Rs.25000/- made by KG College of Arts and Science on 26<sup>th</sup> September, 2022.

UTR Number: / Transaction ID: Canara Bank to Canara Bank Payme