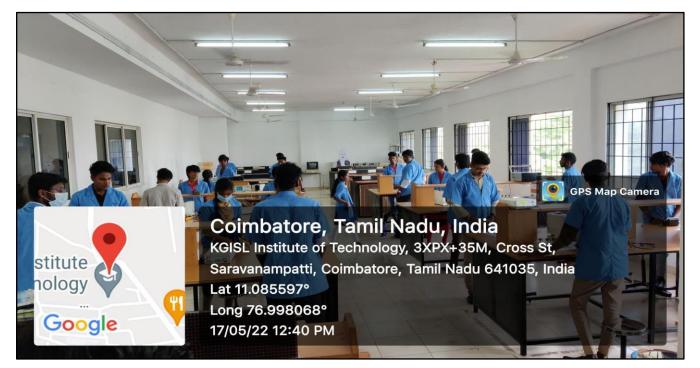

## **Computer Labs**

#### Lab 1

Criterion 2 – Teaching Learning and Evaluation 2.3.2 - Teachers use ICT enabled tools for effective teaching-learning process.