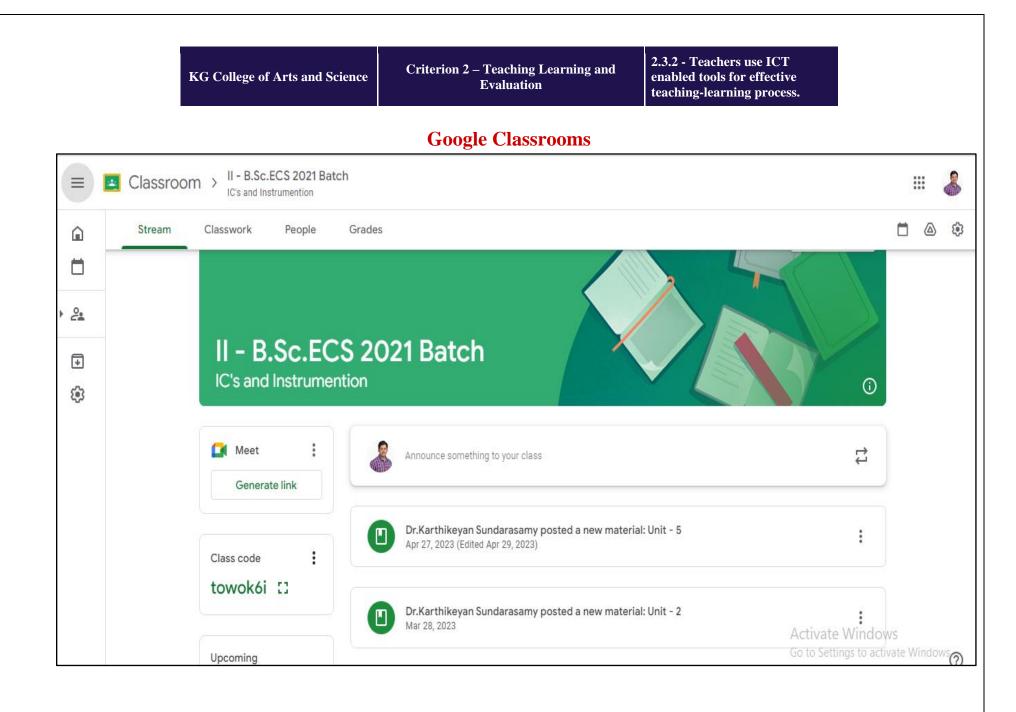

Criterion 2 – Teaching Learning and Evaluation 2.3.2 - Teachers use ICT enabled tools for effective teaching-learning process.