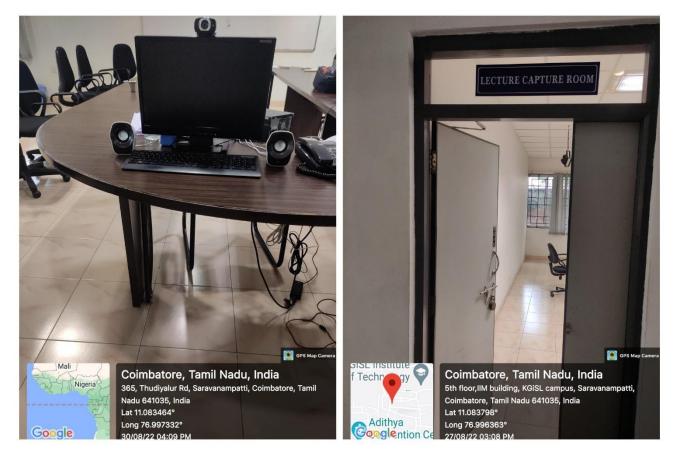

# Lecture Capture Room

Criterion 2 – Teaching Learning and Evaluation 2.3.2 - Teachers use ICT enabled tools for effective teaching-learning process.