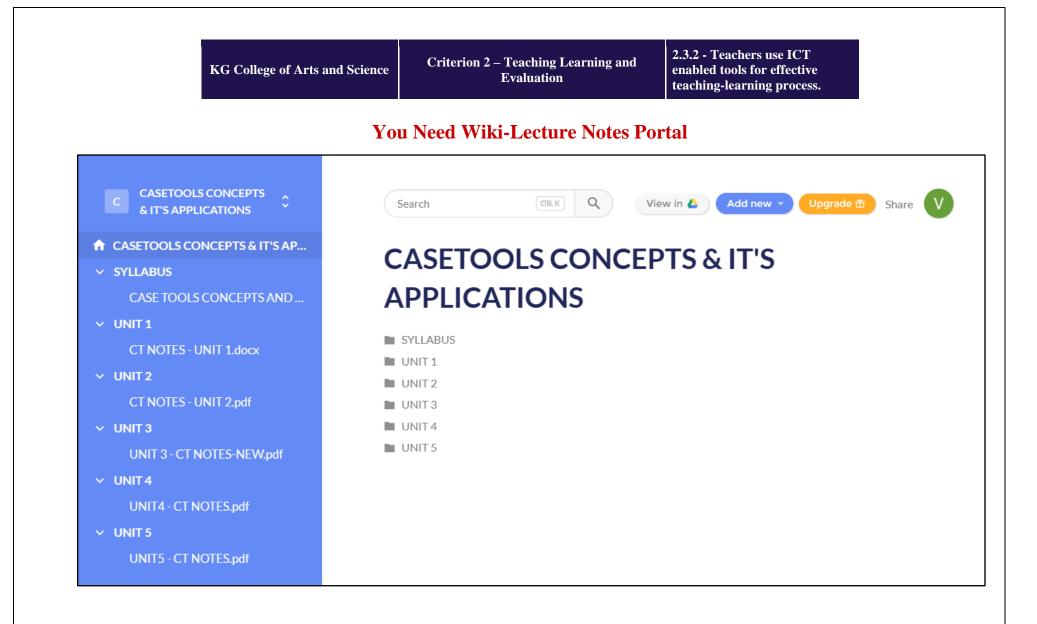

Criterion 2 – Teaching Learning and Evaluation 2.3.2 - Teachers use ICT enabled tools for effective teaching-learning process.