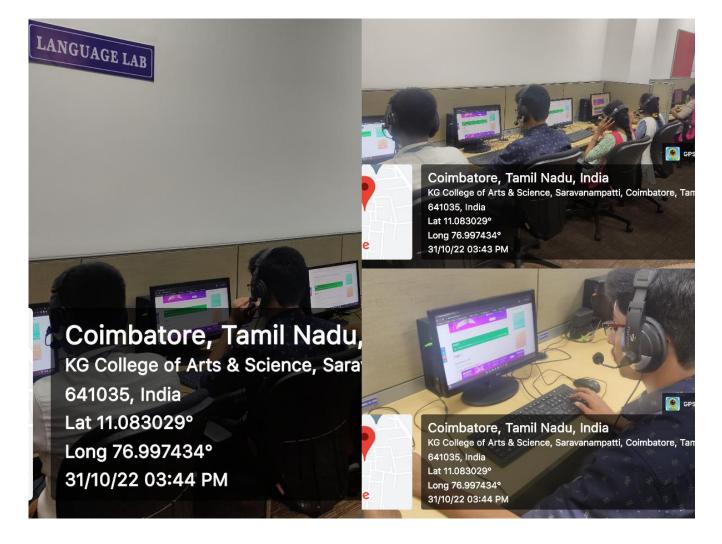

#### Language Lab

Criterion 2 – Teaching Learning and Evaluation 2.3.2 - Teachers use ICT enabled tools for effective teaching-learning process.