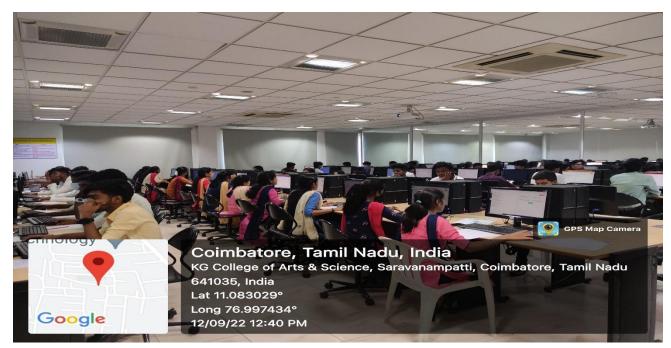

## **Computer Labs**

#### Lab 1

Criterion 2 – Teaching Learning and Evaluation 2.3.2 - Teachers use ICT enabled tools for effective teaching-learning process.