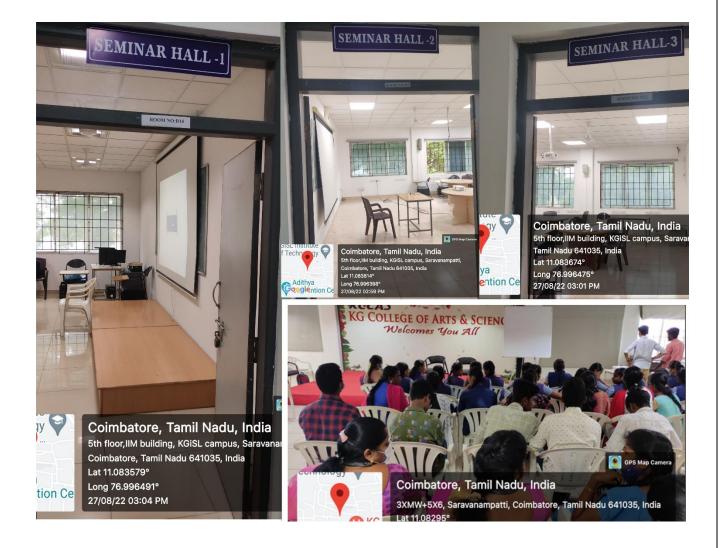

## **Seminar Halls**

Criterion 2 – Teaching Learning and Evaluation 2.3.2 - Teachers use ICT enabled tools for effective teaching-learning process.