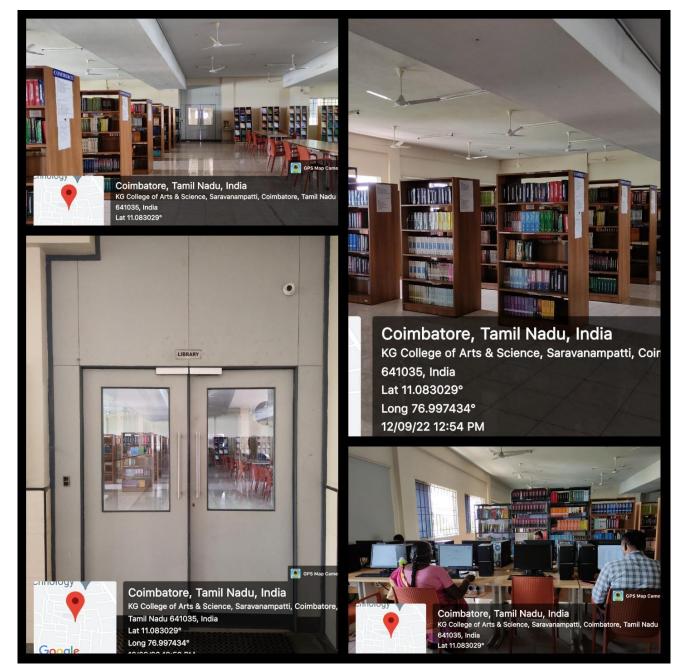

## Library

Criterion 2 – Teaching Learning and Evaluation

2.3.2 - Teachers use ICT enabled tools for effective teaching-learning process.