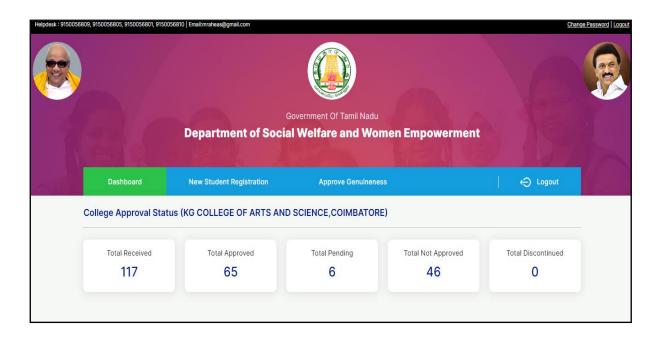

| 64     | Suvasi s         |
| 65     | Shandhini b      |



PRINCIPAL
KG COLLEGE OF ARTS AND SCIENCE
COMBATORE - 641 035.

## **Sanction letter**

## Moovalur Ramamirtham Ammaiyar Higher Education Assurance Scheme

The Government of Tamilnadu has launched Moovalur Ramamirtham Ammaiyar Higher Education Assurance Scheme to enhance the enrolment ratio of girls from Government schools to Higher Education Institutions. Through this scheme, the financial assistance of Rs.1000/- month will be provided to the girls till their completion of UG degree/Diploma/ITI/any other recognized course. The incentive amount under this scheme will be disbursed directly into the student's Bank Account

## Number of students benefited: 65

## Screenshots of the college dashboard in Tamilnadu Government portal



## **Approved list of students**





KG College of Arts and Science

# Criterion 5 – Student Support and Progression

| 1 |               |                |           |       |      |                       |         |
|---|---------------|----------------|-----------|-------|------|-----------------------|---------|
|   | ~868616914047 | VINITHASRI K   | ~2122Ka59 | B.Sc  | 2021 | Approved Discontinued | conform |
|   | ~834675494791 | LAVANYA K      | ~212AAA22 | B.Com | 2021 | Approved              | conform |
|   | ~743504337342 | MERCY V        | ~2022R19  | B.Sc  | 2020 | Approved Discontinued | conform |
|   | ~288762832951 | MENAKA M       | ~2126jb28 | B.Sc  | 2021 | Approved Discontinued | conform |
|   | ~489738427427 | N Mythili      | ~212ACA28 | B.Com | 2021 | Approved Disc