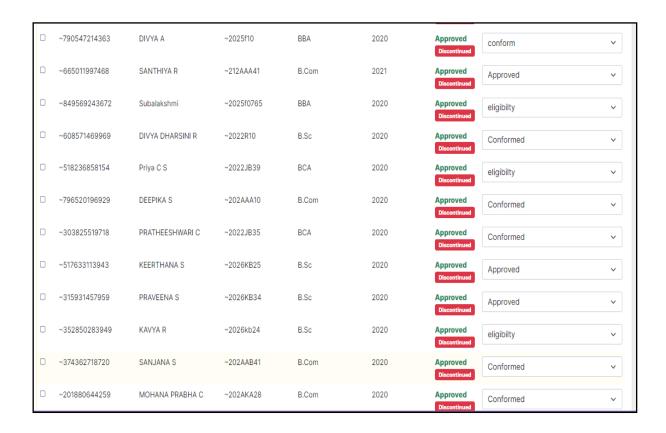

| conform    | <b>&gt;</b> |
|   | ~420364099772 | ANNAPOORANI G   | ~202AKB02  | B.Com | 2020 | Approved              | conform    | <b>*</b>    |
|   | ~337281492887 | SUPRIYA G       | ~2126b27   | B.Sc  | 2021 | Approved              | conform    | <b>*</b>    |
|   | ~468609303890 | VANATHY D       | ~2126b29   | B.Sc  | 2021 | Approved              | conform    | <b>*</b>    |
| 0 | ~737160899684 | SINDHUJA K P    | ~2126kb50  | B.Sc  | 2021 | Approved              | Approved   | <b>*</b>    |
| 0 | ~790547214363 | DIVYA A         | ~2025f10   | BBA   | 2020 | Approved Discontinued | conform    | <b>*</b>    |
| П |               |                 |            |       |      |                       |            |             |

# Criterion 5 – Student Support and Progression





KG College of Arts and Science

# Criterion 5 – Student Support and Progression