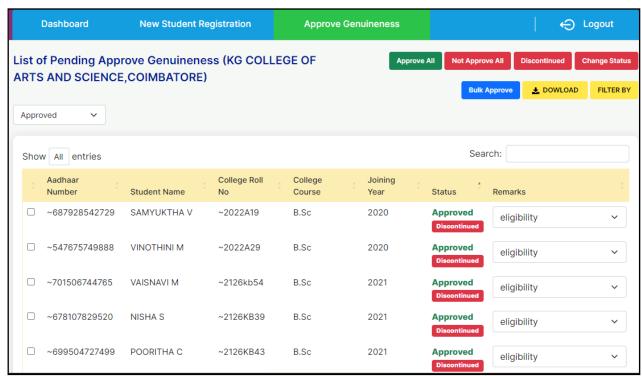

| Shandhini b      |



PRINCIPAL
KG COLLEGE OF ARTS AND SCIENCE
COMBATORE - 641 035.

## **Sanction letter**

## Moovalur Ramamirtham Ammaiyar Higher Education Assurance Scheme

The Government of Tamilnadu has launched Moovalur Ramamirtham Ammaiyar Higher Education Assurance Scheme to enhance the enrolment ratio of girls from Government schools to Higher Education Institutions. Through this scheme, the financial assistance of Rs.1000/- month will be provided to the girls till their completion of UG degree/Diploma/ITI/any other recognized course. The incentive amount under this scheme will be disbursed directly into the student's Bank Account

## Number of students benefited: 65

## Screenshots of the college dashboard in Tamilnadu Government portal



## **Approved list of students**





KG College of Arts and Science

# Criterion 5 – Student Support and Progression

| 1 |               |                |           |       |      |                       |         |
|---|---------------|----------------|-----------|-------|------|-----------------------|---------|
|   | ~868616914047 | VINITHASRI K   | ~2122Ka59 | B.Sc  | 2021 | Approved Discontinued | conform |
|   | ~834675494791 | LAVANYA K      | ~212AAA22 | B.Com | 2021 | Approved              | conform |
|   | ~743504337342 | MERCY V        | ~2022R19  | B.Sc  | 2020 | Approved Discontinued | conform |
|   | ~288762832951 | MENAKA M       | ~2126jb28 | B.Sc  | 2021 | Approved Discontinued | conform |
|   | ~489738427427 | N Mythili      | ~212ACA28 | B.Com | 2021 | Approved Discontinued | conform |
|   | ~4818474166