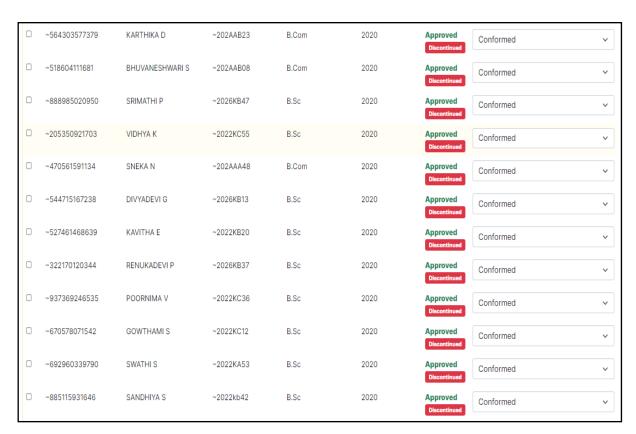

| conform    | <b>&gt;</b> |
|   | ~420364099772 | ANNAPOORANI G   | ~202AKB02  | B.Com | 2020 | Approved              | conform    | <b>*</b>    |
|   | ~337281492887 | SUPRIYA G       | ~2126b27   | B.Sc  | 2021 | Approved              | conform    | <b>*</b>    |
|   | ~468609303890 | VANATHY D       | ~2126b29   | B.Sc  | 2021 | Approved              | conform    | <b>*</b>    |
| 0 | ~737160899684 | SINDHUJA K P    | ~2126kb50  | B.Sc  | 2021 | Approved              | Approved   | <b>*</b>    |
| 0 | ~790547214363 | DIVYA A         | ~2025f10   | BBA   | 2020 | Approved Discontinued | conform    | <b>*</b>    |
| П |               |                 |            |       |      |                       |            |             |

# Criterion 5 – Student Support and Progression





KG College of Arts and Science

# Criterion 5 – Student Support and Progression