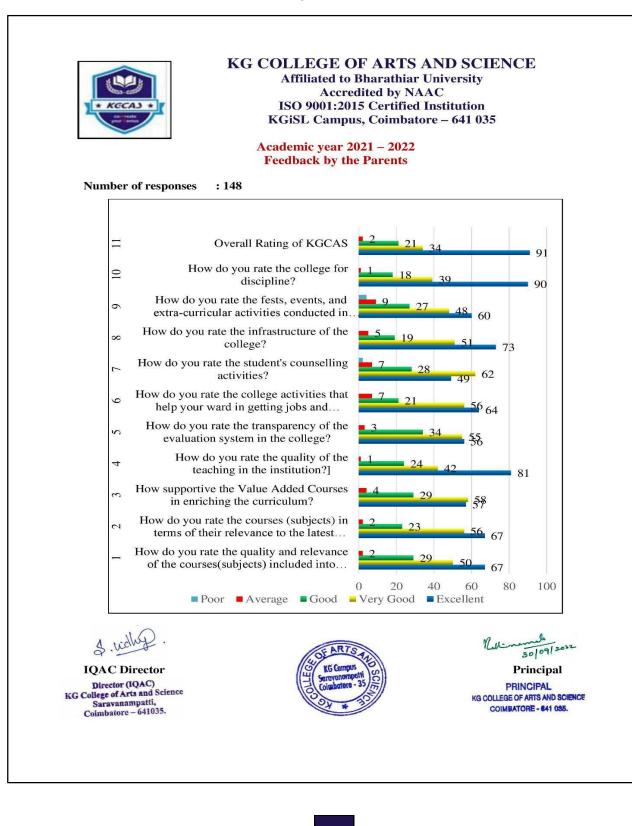

#### Feedback by the Parents (2021)

KG College of Arts and Science

Criterion 1 – Curricular Aspects

1.4.2 - Feedback process of the Institution