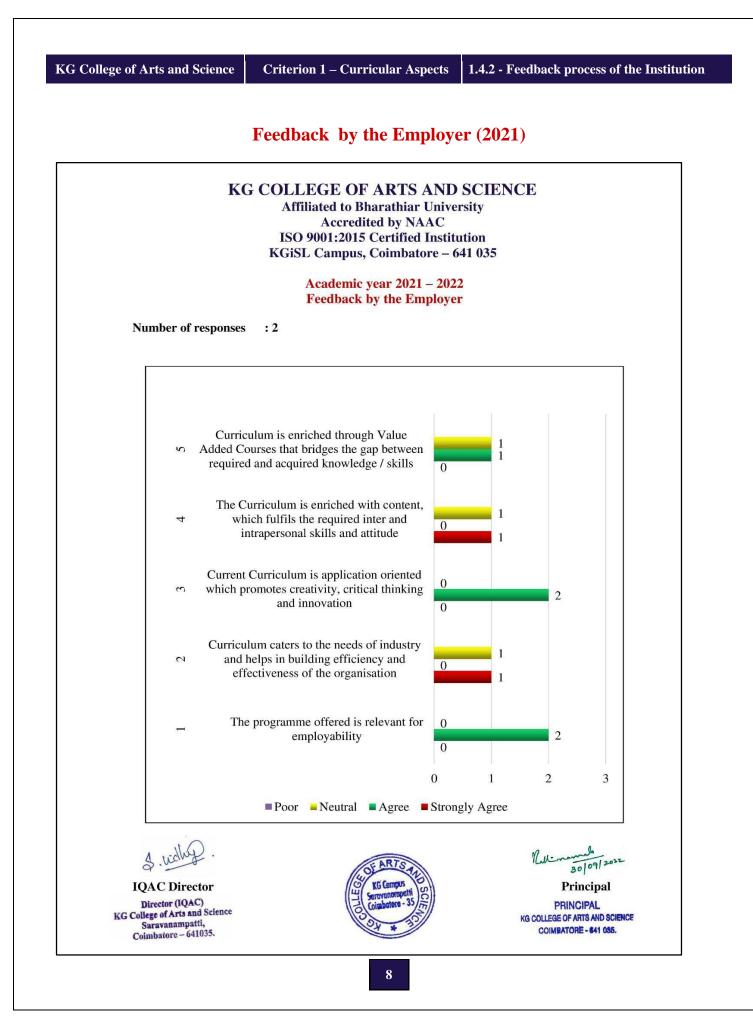

OF ARTS AND SCIENCE

Affiliated to Bharathiar University Accredited by NAAC ISO 9001:2015 Certified Institution KGiSL Campus, Coimbatore – 641 035

# AQAR 2021-22

### Criteria I

1.4 Feedback System

**1.4.2 - Feedback process of the Institution** 

# **Feedback from the Stakeholders**

Feedback Analysis Report

### Feedback by the Students (2021)







**1.4.2 - Feedback process of the Institution** 

### Feedback by the Alumni on Campus Experience(2021)



Director (IQAC) KG College of Arts and Science Saravanampatti, Coimbatore – 641035.



Red 30/09/2022

PRINCIPAL KG COLLEGE OF ARTS AND SCIENCE COIMBATORE - 641 035.

1.4.2 - Feedback process of the Institution

#### Feedback by the Alumni (2021)



1.4.2 - Feedback process of the Institution

#### Feedback by the Parents (2021)





KG College of Arts and Science

Criterion 1 – Curricular Aspects

1.4.2 - Feedback process of the Institution

# **Communication with the Affiliating University**



10

KG College of Arts and Science

# **KGCAJ** KG COLLEGE OF ARTS AND SCIENCE

(Managed by KGi)L Trust) (Affiliated to Bharathiar University)

# 365, KGiSL Campus, Thudiyalur Road, Saravanampatti, Coimbatore - 641 035. INDIA Phone : 91 (422) 441 9999, Fax : 91 (422) 266 8955. Email : info@kgcas.ac.in Website : www.kgcas.ac.in

Dr. J. RATHINAMALA, M. Sc., M. Ed., M. Phil., Ph. D.

PRINCIPAL

November 30, 2021.

Ref. No. /KGCAS/BU/021/11/2021

To The Registrar Bharathiar University Coimbatore - 641 046

Sir,

Sub: Submission of Feedback on Curriculum - Reg.

Greetings!!!

This is to bring to your kind notice that our IQAC – K