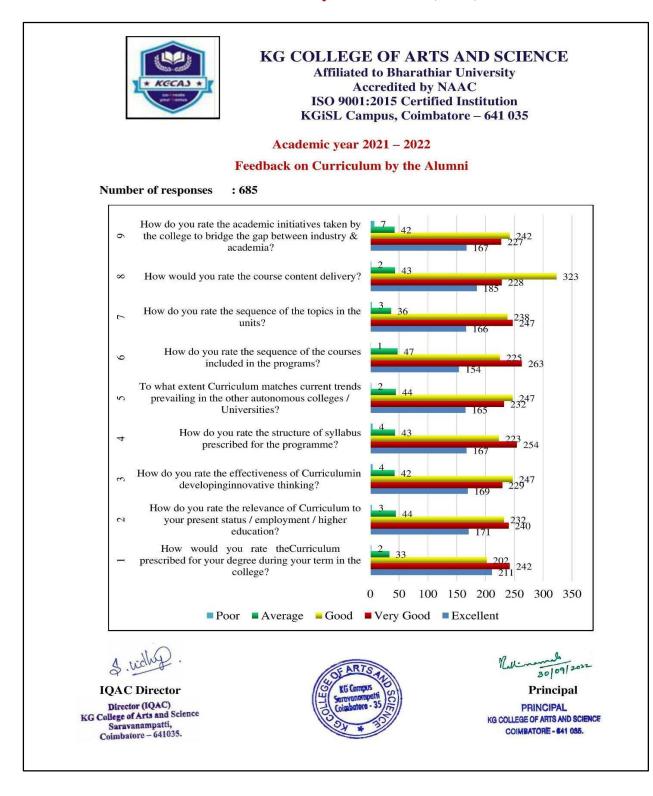

# KG COLLEGE OF ARTS AND SCIENCE

Affiliated to Bharathiar University Accredited by NAAC ISO 9001:2015 Certified Institution KGiSL Campus, Coimbatore – 641 035

# AQAR 2021-22

### Criteria I

1.4 Feedback System

**1.4.2 - Feedback process of the Institution** 

# **Feedback from the Stakeholders**

Feedback Analysis Report

### Feedback by the Students (2021)







**1.4.2 - Feedback process of the Institution** 

### Feedback by the Alumni on Campus Experience(2021)



Director (IQAC) KG College of Arts and Science Saravanampatti, Coimbatore – 641035.



Red 30/09/2022

PRINCIPAL KG COLLEGE OF ARTS AND SCIENCE COIMBATORE - 641 035.

1.4.2 - Feedback process of the Institution

#### Feedback by the Alumni (2021)



1.4.2 - Feedback process of the Institution

#### Feedback by the Parents (2021)





KG College of Arts and Science

Criterion 1 – Curricular Aspects

1.4.2 - Feedback process of the Institution

# **Communication with the Affiliating University**



10

KG College of Arts and Science

# **KGCAJ** KG COLLEGE OF ARTS AND SCIENCE

(Managed by KGi)L Trust) (Affiliated to Bharathiar University)

# 365, KGiSL Campus, Thudiyalur Road, Saravanampatti, Coimbatore - 641 035. INDIA Phone : 91 (422) 441 9999, Fax : 91 (422) 266 8955. Email : info@kgcas.ac.in Website : www.kgcas.ac.in

Dr. J. RATHINAMALA, M. Sc., M. Ed., M. Phil., Ph. D.

PRINCIPAL

November 30, 2021.

Ref. No. /KGCAS/BU/021/11/2021

To The Registrar Bharathiar University Coimbatore - 641 046

Sir,

Sub: Submission of Feedback on C