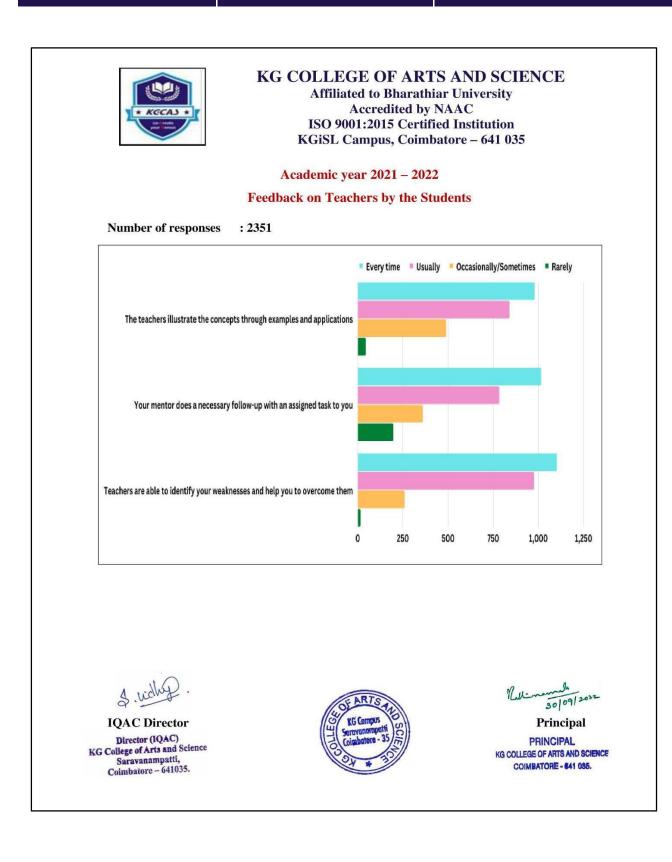

### Criteria I

1.4 Feedback System

**1.4.2 - Feedback process of the Institution** 

1.4.2 - Feedback process of the Institution