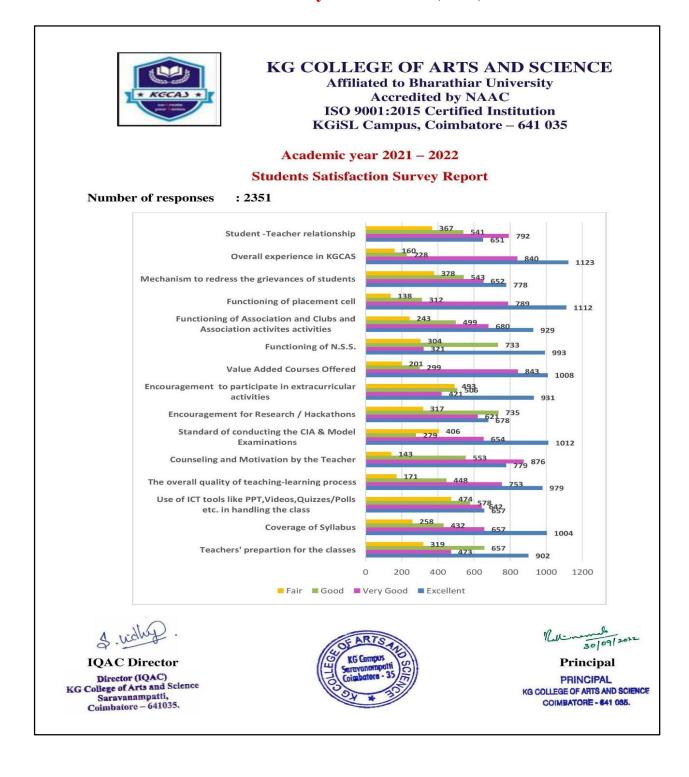

### Feedback by the Students (2021)

**1.4.2 - Feedback process of the Institution** 