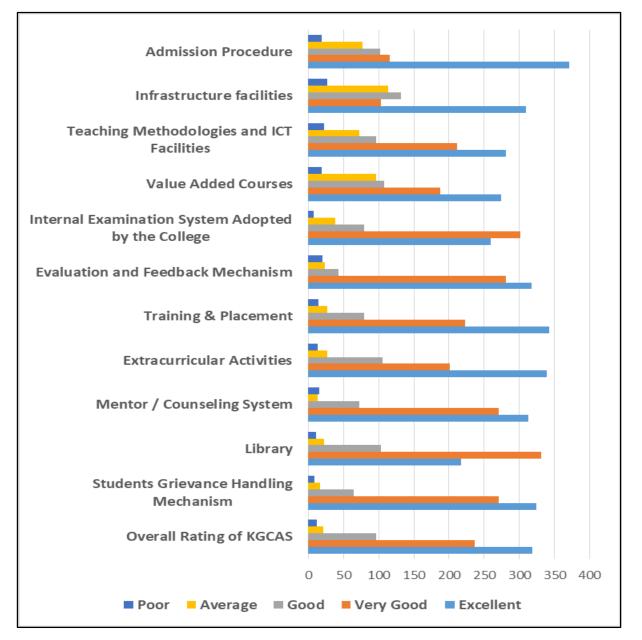

### Feedback by the Students (2021)

**1.4.2 - Feedback process of the Institution** 