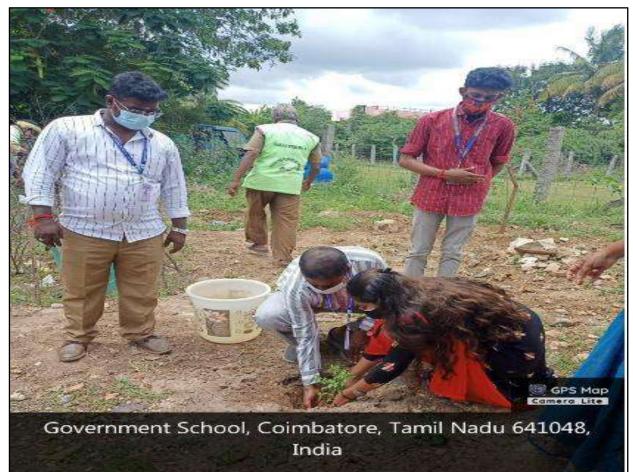

# Outreach Programme - Tree Sapling Plantation - C.S.I Elementary School, Coimbatore

| Name of the Department     | Department of Computer Applications                                                                                                                                                                                                                                                                                             |
|----------------------------|---------------------------------------------------------------------------------------------------------------------------------------------------------------------------------------------------------------------------------------------------------------------------------------------------------------------------------|
| Activity                   | Outreach Programme - Tree Sapling Plantation                                                                                                                                                                                                                                                                                    |
| Date of the event          | 28/09/2021                                                                                                                                                                                                                                                                                                                      |
| Location                   | C.S.I Elementary School, Coimbatore, Tamil Nadu.                                                                                                                                                                                                                                                                                |
| Objective                  | The objective was to direct student's minds in constructive<br>activities with positive outcomes through the facilitation of<br>contributing to the society.                                                                                                                                                                    |
| Total no. of beneficiaries | 06                                                                                                                                                                                                                                                                                                                              |
| Outcome / Feedback         | The students reported the site on time and were given a sapling of the trees which were brought by BCA Students. The students brought various saplings including Ashoka, Neem, Belpatra, Saptaparni, Kadamb and Kachnaar. A total of about 50 trees were planted on the school campus and were further watered by the students. |

#### Photos – 28/09/2021 Tree Sapling Plantation - C.S.I Elementary School, Coimbatore

| KG College of Arts and Science | Criterion 7 – Institutional Values | 7.1.3 Quality audits on environment and energy |
|--------------------------------|------------------------------------|------------------------------------------------|
|                                | and Best Practices                 | regularly undertaken by the Institution        |