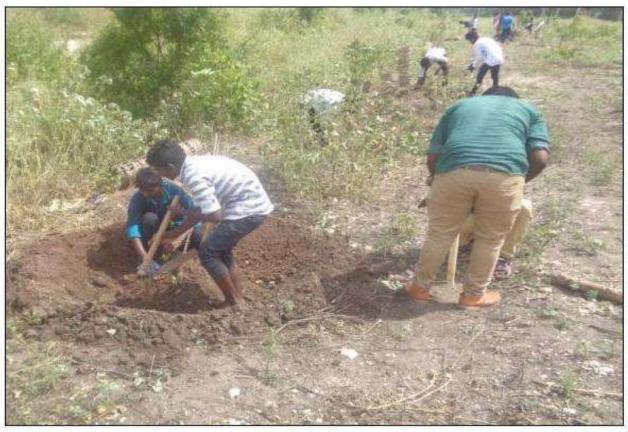

## **Tree Sapling Distribution**

| Name of the Department                       | Computer Technology                                                                                                                                                                                                        |
|----------------------------------------------|----------------------------------------------------------------------------------------------------------------------------------------------------------------------------------------------------------------------------|
| Name of the department<br>Association / Club | ENVIRONMENTAL CLUB                                                                                                                                                                                                         |
| Activity                                     | Tree Sapling Distribution                                                                                                                                                                                                  |
| Date of the activity                         | 06/02/2020                                                                                                                                                                                                                 |
| Title of the activity                        | 1000 Tree Sapling Distribution                                                                                                                                                                                             |
| Objective                                    | The Tree Planting Activity aims to raise awareness to<br>the society in the importance of planting and saving<br>trees, express our concern to the environment, and<br>diminish the unfavorable effects of climate change. |
| Total no. of beneficiaries                   | 1000                                                                                                                                                                                                                       |
| Outcome / Report                             | The participants also took a pledge to conserve the<br>environment, compensate tree that were felled and to<br>preserve<br>the existing trees and not to indulge in any activities that<br>would cause harm to nature      |

## 06/02/2020 Tree Sapling Distribution