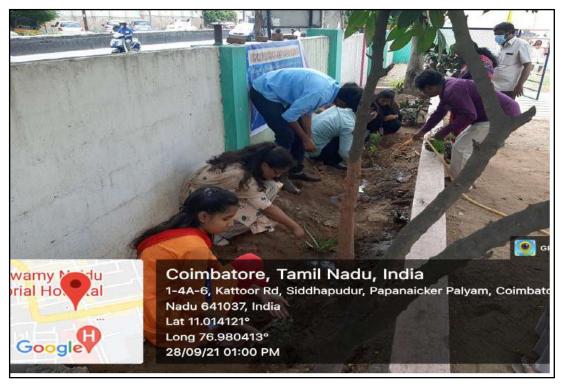

## **Tree Sapling Distribution**

| Name of the Department                       | Computer Technology                                                                                                                                                                                                        |
|----------------------------------------------|----------------------------------------------------------------------------------------------------------------------------------------------------------------------------------------------------------------------------|
| Name of the department<br>Association / Club | ENVIRONMENTAL CLUB                                                                                                                                                                                                         |
| Activity                                     | Tree Sapling Distribution                                                                                                                                                                                                  |
| Date of the activity                         | 06/02/2020                                                                                                                                                                                                                 |
| Title of the activity                        | 1000 Tree Sapling Distribution                                                                                                                                                                                             |
| Objective                                    | The Tree Planting Activity aims to raise awareness to<br>the society in the importance of planting and saving<br>trees, express our concern to the environment, and<br>diminish the unfavorable effects of climate change. |
| Total no. of beneficiaries                   | 1000                                                                                                                                                                                                                       |
| Outcome / Report                             | The participants also took a pledge to conserve the<br>environment, compensate tree that were felled and to<br>preserve<br>the existing trees and not to indulge in any activities that<br>would cause harm to nature      |

## 06/02/2020 Tree Sapling Distribution