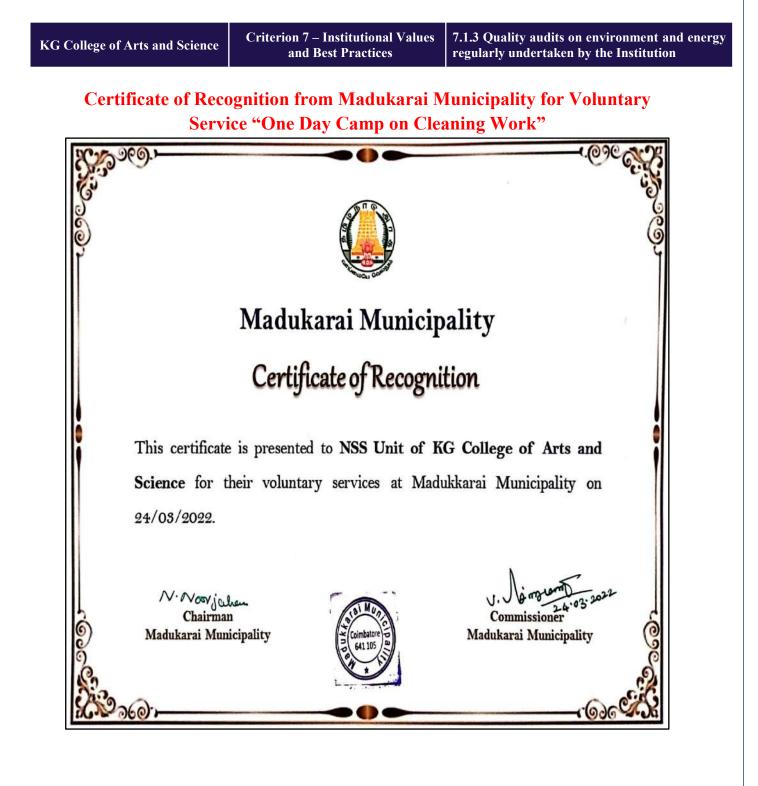

## **One Day Camp - Cleaning Work - Madhukkarai Corporation Office**

| Name of the Activity        | Cleaning Work Camp                                                               |
|-----------------------------|----------------------------------------------------------------------------------|
| Organized By                | NSS                                                                              |
| Торіс                       | One Day Cleaning Work Camp                                                       |
| Date                        | 24/03/2022                                                                       |
| Resource Person             | Commissioner – Madukarai Municipality                                            |
| Objective                   | To clean the office premises area of Madhukkarai<br>Corporation Office for a day |
| Venue                       | Madhukkarai Corporation Office                                                   |
| Total Number of Participant | 55                                                                               |
| Outcome                     | Cleaned Corporation Office premises.                                             |

## 24/03/2022 - One Day Camp – Cleaning Work - Madhukkarai Corporation Office

### 24/03/2022 - One Day Camp – Cleaning Work - Madhukkarai Corporation Office

## 24/03/2022 - One Day Camp - Cleaning Work - Madhukkarai Corporation Office