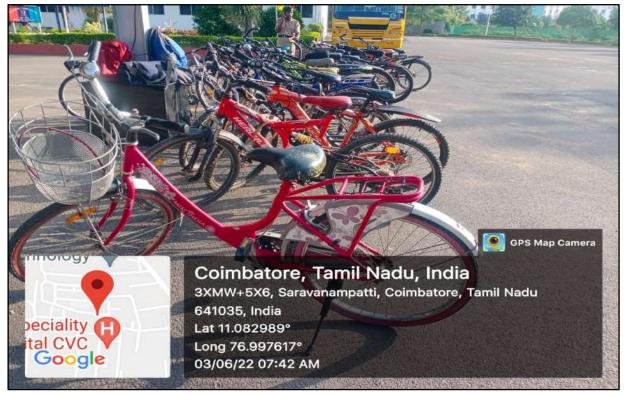

and Science |  | 7.1.3 Quality audits on environment and energy regularly undertaken by the Institution |
|--------------------------------|--|----------------------------------------------------------------------------------------|
|--------------------------------|--|----------------------------------------------------------------------------------------|

## **Achievement Report**

## 6<sup>th</sup> place in All India level SWACHHTA Ranking – 2017



## **Green Campus Initiatives**

#### **Restricted Entry of Automobiles**



### **Restricted Entry of Automobiles – Security Check**



### **Security Check**



### **Pedestrian Friendly Pathways**





#### Ban on use of







#### Landscaping with Trees and Plants



### Landscaping with Trees and Plants



### **Use of Bicycles**





## **Tree Sapling Distribution**

| Name of the Department                       | Computer Technology                                                                                                                                                                                                        |
|----------------------------------------------|----------------------------------------------------------------------------------------------------------------------------------------------------------------------------------------------------------------------------|
| Name of the department<br>Association / Club | ENVIRONMENTAL CLUB