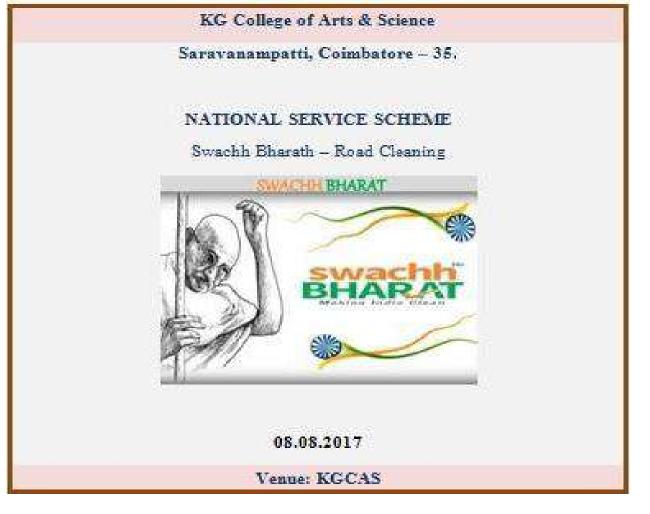

eaning at Saravanampatti

| Activity                  | Swachh Bharat – Road Cleaning                       |  |
|---------------------------|-----------------------------------------------------|--|
| Organized By              | National Service Scheme                             |  |
| Date                      | 08/08/2017                                          |  |
| Торіс                     | Swachh Bharat                                       |  |
| Objective                 | To clean the road side for the Swachh Bharat scheme |  |
| Total no. of Participants | 20                                                  |  |
| Outcome                   | To create awareness on road cleanliness             |  |

#### 08/08/20217 Swachh Bharath programme – Road Cleaning at Saravanampatti



#### 08/08/20217 Swachh Bharath programme – Road Cleaning at Saravanamapatti



| KG College of Arts and Science | Criterion 7 – Institutional Values | 7.1.3 Quality audits on environment and energy |
|--------------------------------|------------------------------------|------------------------------------------------|
| KG Conege of Arts and Science  | and Best Practices                 | regularly undertaken by the Institution        |

# **Swachh Bharat programme - Cleanliness Awareness Rally**

| Activity                  | Swachh Bharat – Cleanliness Awareness Rally         |  |
|---------------------------|-----------------------------------------------------|--|
| Organized By              | National Service Scheme                             |  |
| Date                      | 10