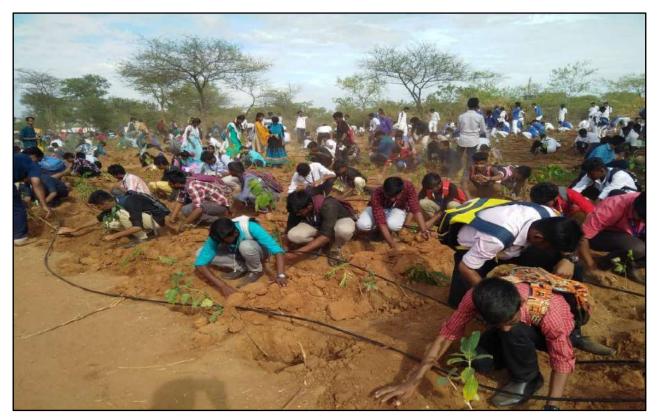

## **Tree Sapling Distribution**

| Name of the Department                       | Computer Technology                                                                                                                                                                                                        |
|----------------------------------------------|----------------------------------------------------------------------------------------------------------------------------------------------------------------------------------------------------------------------------|
| Name of the department<br>Association / Club | ENVIRONMENTAL CLUB                                                                                                                                                                                                         |
| Activity                                     | Tree Sapling Distribution                                                                                                                                                                                                  |
| Date of the activity                         | 06/02/2020                                                                                                                                                                                                                 |
| Title of the activity                        | 1000 Tree Sapling Distribution                                                                                                                                                                                             |
| Objective                                    | The Tree Planting Activity aims to raise awareness to<br>the society in the importance of planting and saving<br>trees, express our concern to the environment, and<br>diminish the unfavorable effects of climate change. |
| Total no. of beneficiaries                   | 1000                                                                                                                                                                                                                       |
| Outcome / Report                             | The participants also took a pledge to conserve the<br>environment, compensate tree that were felled and to<br>preserve<br>the existing trees and not to indulge in any activities that<br>would cause harm to nature      |

## 06/02/2020 Tree Sapling Distribution