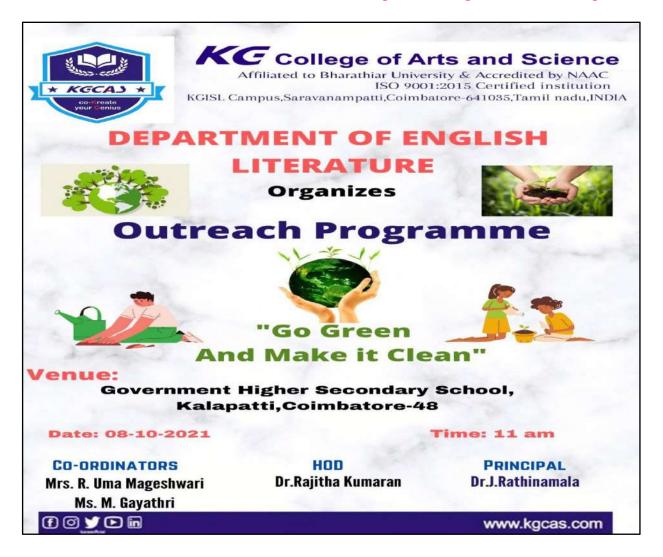

# Outreach Programme - Go Green and Make it Clean - Corporation Regional Office, Kalapatti

| Name of the Department     | English                                                                                                                                                                                                                                                                                                                                                                                                                                                                                                                                                                                                                                                                                                                                                                                                                                                                                                                                                                                                                                                                                                          |
|----------------------------|------------------------------------------------------------------------------------------------------------------------------------------------------------------------------------------------------------------------------------------------------------------------------------------------------------------------------------------------------------------------------------------------------------------------------------------------------------------------------------------------------------------------------------------------------------------------------------------------------------------------------------------------------------------------------------------------------------------------------------------------------------------------------------------------------------------------------------------------------------------------------------------------------------------------------------------------------------------------------------------------------------------------------------------------------------------------------------------------------------------|
| Activity                   | Outreach Programme – Go Green and Make it Clean                                                                                                                                                                                                                                                                                                                                                                                                                                                                                                                                                                                                                                                                                                                                                                                                                                                                                                                                                                                                                                                                  |
| Date of the event          | 08/10/2021                                                                                                                                                                                                                                                                                                                                                                                                                                                                                                                                                                                                                                                                                                                                                                                                                                                                                                                                                                                                                                                                                                       |
| Location                   | Corporation Regional Office, Kalapatti, Coimbatore                                                                                                                                                                                                                                                                                                                                                                                                                                                                                                                                                                                                                                                                                                                                                                                                                                                                                                                                                                                                                                                               |
| Objective                  | To teach the students to become responsible young global<br>citizens by knowing the values of helping the needy and<br>creating clean, green environment                                                                                                                                                                                                                                                                                                                                                                                                                                                                                                                                                                                                                                                                                                                                                                                                                                                                                                                                                         |
| Total no. of beneficiaries | 15                                                                                                                                                                                                                                                                                                                                                                                                                                                                                                                                                                                                                                                                                                                                                                                                                                                                                                                                                                                                                                                                                                               |
| Outcome / Feedback         | The Department of English organized an Outreach Programme<br>at Corporation Regional Office, Kalapatti, Coimbatore on 8 <sup>th</sup><br>October 2021 with nine students from 3 <sup>rd</sup> B.A. and 1 <sup>st</sup> B.A.<br>and their mentors, Mrs.R.UmaMageshwari and<br>Ms.M.Gayathri. The main dictum of this Outreach Programme<br>is to "GO GREEN AND MAKE IT CLEAN".<br>Mr.R.Gunasekar, Sanitary Inspector, Corporation Regional<br>Office, Kalapatti, welcomed our team and supported us to<br>accomplish our idea of planting medicinal saplings and<br>provide masks, sanitizers to the front-line workers. The<br>students planted Medicinal saplings such as Holy Basil, Indian<br>Borage, Neem and Betel in and around the office premises to<br>create awareness about healthy environment. The front-line<br>workers of the Kalapatti zone were provided with the Covid –<br>19 precautionary kits like Face masks and Sanitizers by the<br>students for their safety. The programme received an<br>overwhelming response from the Sanitary Inspector and all the<br>other staff of the office. |

#### 08/10/2021 - Go Green and Make it Clean -- Corporation Regional Office, Kalapatti