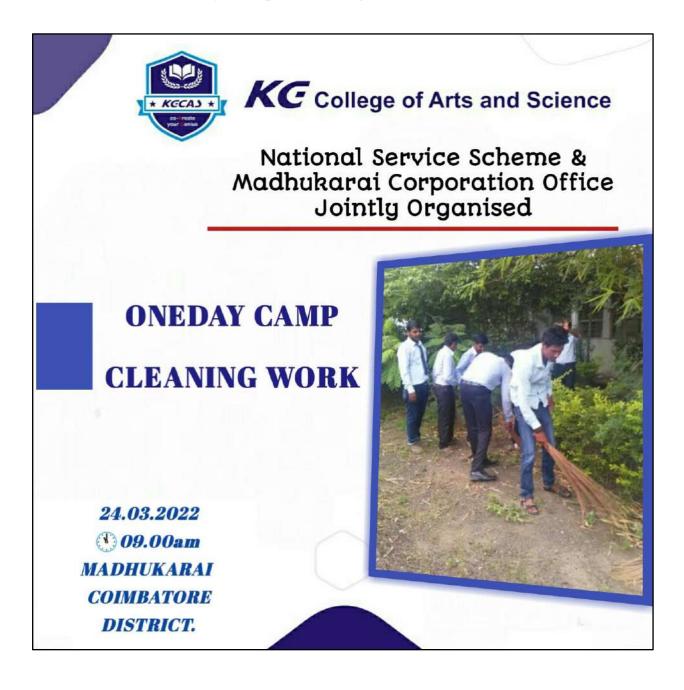

## **One Day Camp - Cleaning Work - Madhukkarai Corporation Office**

| Name of the Activity        | Cleaning Work Camp                                                               |
|-----------------------------|----------------------------------------------------------------------------------|
| Organized By                | NSS                                                                              |
| Торіс                       | One Day Cleaning Work Camp                                                       |
| Date                        | 24/03/2022                                                                       |
| Resource Person             | Commissioner – Madukarai Municipality                                            |
| Objective                   | To clean the office premises area of Madhukkarai<br>Corporation Office for a day |
| Venue                       | Madhukkarai Corporation Office                                                   |
| Total Number of Participant | 55                                                                               |
| Outcome                     | Cleaned Corporation Office premises.                                             |

## 24/03/2022 - One Day Camp – Cleaning Work - Madhukkarai Corporation Office

### 24/03/2022 - One Day Camp – Cleaning Work - Madhukkarai Corporation Office

## 24/03/2022 - One Day Camp - Cleaning Work - Madhukkarai Corporation Office