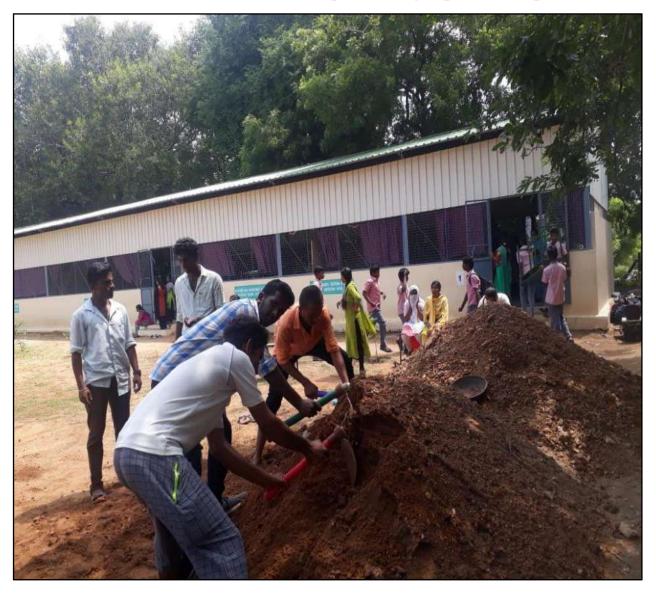

## Swachh Bharat – Keeranatham Village Special Camp

| Activity                  | Special Camp                                                                                                                                                                                               |  |
|---------------------------|------------------------------------------------------------------------------------------------------------------------------------------------------------------------------------------------------------|--|
| Organized By              | National Service Scheme                                                                                                                                                                                    |  |
| Date                      | 13/02/2020                                                                                                                                                                                                 |  |
| Торіс                     | The Swachh Bharat – Keeranatham Village Special Camp                                                                                                                                                       |  |
| Resource Person           | Mr.Pazhanisamy, panjayathu Officer, Keeranatham village,                                                                                                                                                   |  |
|                           | Coimbatore                                                                                                                                                                                                 |  |
| Objective                 | We launched a nationwide cleanliness initiative in the form of<br>"Swachh Bharat Mission" focusing on improvement in cleanliness<br>and hygiene in urban and rural areas, in work places and homes<br>etc. |  |
| Total no. of Participants | 145                                                                                                                                                                                                        |  |
| Outcome                   | National Service Scheme                                                                                                                                                                                    |  |

## 13/02/2020 Swachh Bharat – Keeranatham Village Special Camp