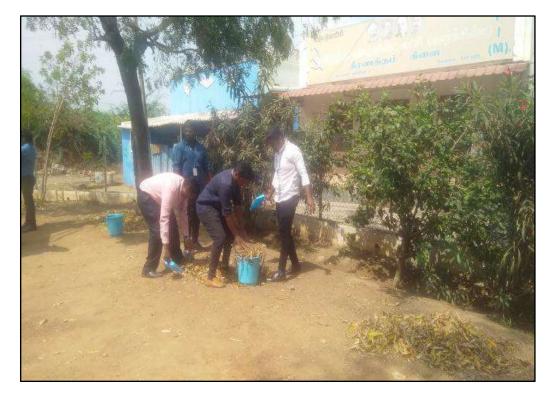

## **One Day Camp - Cleaning Work - Madhukkarai Corporation Office**

| Name of the Activity        | Cleaning Work Camp                                                               |
|-----------------------------|----------------------------------------------------------------------------------|
| Organized By                | NSS                                                                              |
| Торіс                       | One Day Cleaning Work Camp                                                       |
| Date                        | 24/03/2022                                                                       |
| Resource Person             | Commissioner – Madukarai Municipality                                            |
| Objective                   | To clean the office premises area of Madhukkarai<br>Corporation Office for a day |
| Venue                       | Madhukkarai Corporation Office                                                   |
| Total Number of Participant | 55                                                                               |
| Outcome                     | Cleaned Corporation Office premises.                                             |

## 24/03/2022 - One Day Camp – Cleaning Work - Madhukkarai Corporation Office

### 24/03/2022 - One Day Camp – Cleaning Work - Madhukkarai Corporation Office

## 24/03/2022 - One Day Camp - Cleaning Work - Madhukkarai Corporation Office