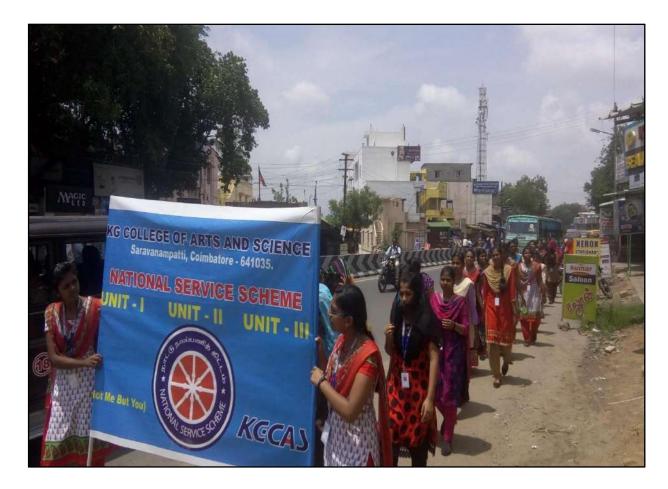

Cleanliness Awareness Rally**

| Activity                  | Swachh Bharat – Cleanliness Awareness Rally         |  |
|---------------------------|-----------------------------------------------------|--|
| Organized By              | National Service Scheme                             |  |
| Date                      | 10/08/2017                                          |  |
| Venue                     | Saravanampatti to Kalapatti Junction                |  |
| Objective                 | To clean the road side for the Swachh Bharat scheme |  |
| Total no. of Participants | 100                                                 |  |
| Outcome                   | To create awareness on road cleanliness             |  |

#### 10/08/2017 Swachh Bharat programme – Cleanliness Awareness Rally



Criterion 7 – Institutional Values and Best Practices 7.1.3 Quality audits on environment and energy regularly undertaken by the Institution

## **Certification by the auditing agency**



## Green campus audit certificate

NATURE SCIENCE FOUNDATION A Unique Research and Development Centre for Society Improvement (An ISO 9001:2015 Certified Organization) LIG-II, 2669, Gandhi Managar, Peelamedu, Coimbatore - 641 004, Tamil Nadu, India. Phone: 0422 2510006; Mobile: 95667 77255; 95667 77258 Email: director@nsfonline.org.in, directornsf@gmail.com [www.nsfonline.org.in] Regd. No. 114 / 2017 **Certificate of Green Campus Audit** NSF/GREEN AUDIT/KGCAS/2022/01 This is to certify that KG College of Arts and Science, Coimbatore -641035, Tamilnadu has successfully undergone 'Green Campus Audit' on