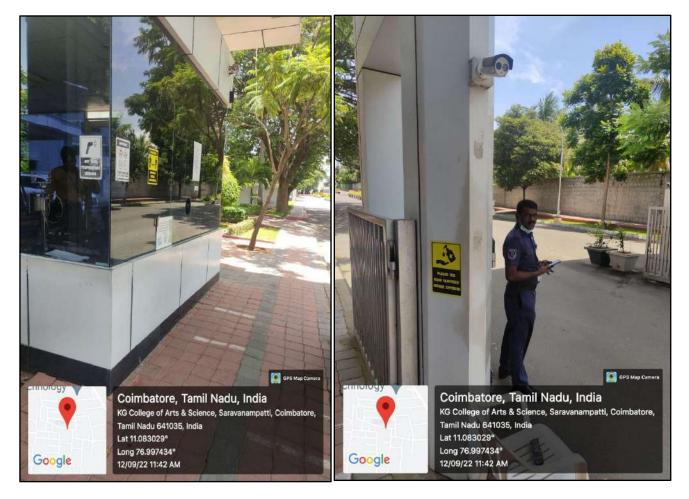

### **Restricted Entry of Automobiles – Security Check**

### **Security Check**