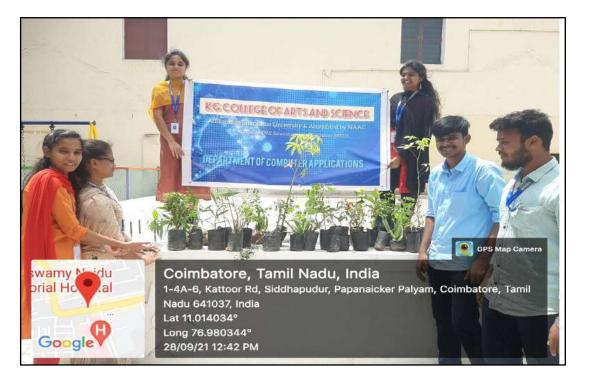

## **Tree Sapling Distribution**

| Name of the Department                       | Computer Technology                                                                                                                                                                                                        |
|----------------------------------------------|----------------------------------------------------------------------------------------------------------------------------------------------------------------------------------------------------------------------------|
| Name of the department<br>Association / Club | ENVIRONMENTAL CLUB                                                                                                                                                                                                         |
| Activity                                     | Tree Sapling Distribution                                                                                                                                                                                                  |
| Date of the activity                         | 06/02/2020                                                                                                                                                                                                                 |
| Title of the activity                        | 1000 Tree Sapling Distribution                                                                                                                                                                                             |
| Objective                                    | The Tree Planting Activity aims to raise awareness to<br>the society in the importance of planting and saving<br>trees, express our concern to the environment, and<br>diminish the unfavorable effects of climate change. |
| Total no. of beneficiaries                   | 1000                                                                                                                                                                                                                       |
| Outcome / Report                             | The participants also took a pledge to conserve the<br>environment, compensate tree that were felled and to<br>preserve<br>the existing trees and not to indulge in any activities that<br>would cause harm to nature      |

## 06/02/2020 Tree Sapling Distribution