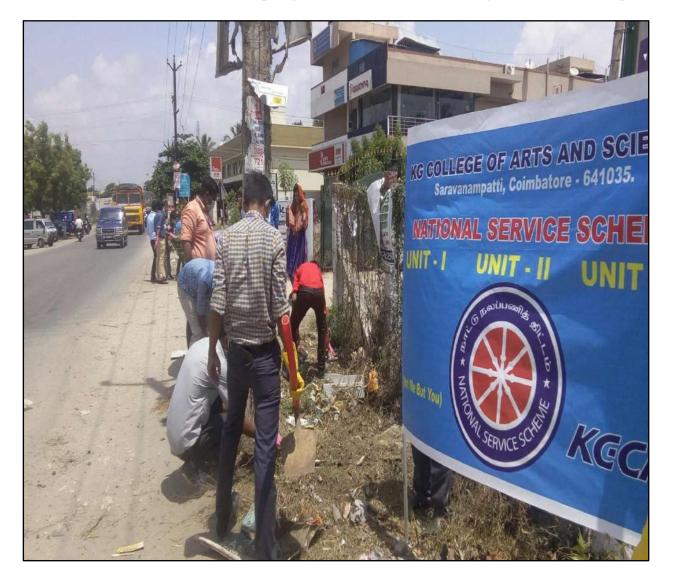

aning                       |  |
|---------------------------|-----------------------------------------------------|--|
| Organized By              | National Service Scheme                             |  |
| Date                      | 08/08/2017                                          |  |
| Торіс                     | Swachh Bharat                                       |  |
| Objective                 | To clean the road side for the Swachh Bharat scheme |  |
| Total no. of Participants | 20                                                  |  |
| Outcome                   | To create awareness on road cleanliness             |  |

#### 08/08/20217 Swachh Bharath programme – Road Cleaning at Saravanampatti



#### 08/08/20217 Swachh Bharath programme – Road Cleaning at Saravanamapatti



| KG College of Arts and Science | Criterion 7 – Institutional Values | 7.1.3 Quality audits on environment and energy |
|--------------------------------|------------------------------------|------------------------------------------------|
| KG Conege of Arts and Science  | and Best Practices                 | regularly undertaken by the Institution        |

# **Swachh Bharat programme - Cleanliness Awareness Rally**

| Activity                  | Swachh Bharat – Cleanliness Awareness Rally         |  |
|---------------------------|-----------------------------------------------------|--|
| Organized By              | National Service Scheme                             |  |
| Date                      | 10/08/2017                                          |  |
| Venue