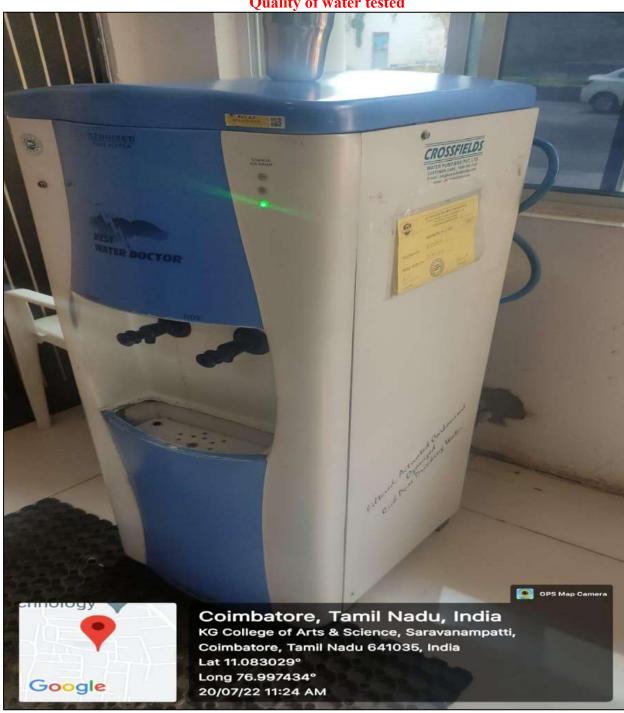

## **Action Taken Report**

As per the query asked by NAAC, the following points are to be considered for the Action Taken against the recommendations given in Green Campus initiatives

| S. No. | Recommendations from the auditing agency                                         | Actions Taken                                                                                                                                                                                                                                                                                                      |
|--------|----------------------------------------------------------------------------------|--------------------------------------------------------------------------------------------------------------------------------------------------------------------------------------------------------------------------------------------------------------------------------------------------------------------|
| 1.     | Name board for the plant species and medicinal/economic values be given (if any) | Name boards are kept for the plants/trees with<br>medicinal values/economic values.<br>Total area for KGCAS: 11 acres<br>The % of green cover: 5%<br>No. of plant/trees varieties available: 20<br>No. of rare trees/ plants:2<br>No. of plants with economic values: 5<br>No. of plants with medicinal values: 10 |
| 2.     | Honey Bee hives to be kept in places which do not affect the students' mobility. | Natural Honey Bee hives are seen habitually;<br>at the top rood lintel which cause no<br>disturbance to the students.                                                                                                                                                                                              |
| 3.     | Soil test on important parameters be conducted on the campus.                    | Soil test is done on 12.08.2022<br>Parameters:<br>pH: 7.5<br>EC:0.9<br>Nitrogen: 3% Phosporous:1% Potassium:<br>2%<br>Organic Carbon: 14%<br>Soil health is maintained for the cultivation of<br>various native and wild type plant species by<br>supplementing organic fertilizer.                                |
| 4.     | Quality of water to be tested.                                                   | To start with the quality of water, the water doctors in the campus is tested monthly and reported.                                                                                                                                                                                                                |

## Name board for the plant

Quality of water tested