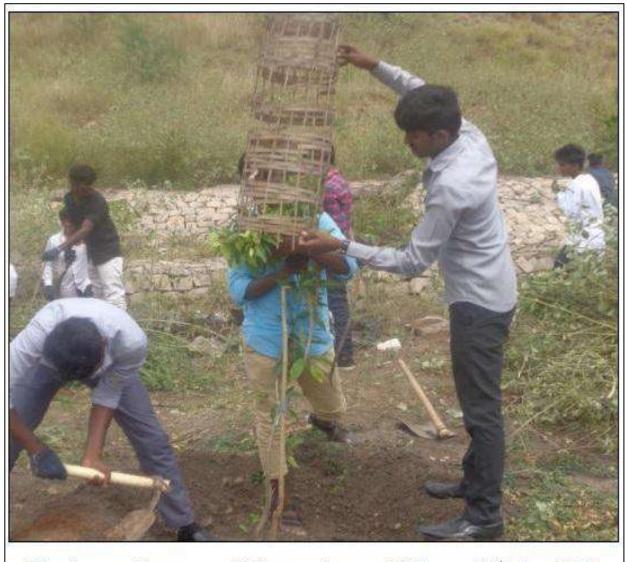

# Outreach Programme - Tree Sapling Plantation - C.S.I Elementary School, Coimbatore

| Name of the Department     | Department of Computer Applications                                                                                                                                                                                                                                                                                             |
|----------------------------|---------------------------------------------------------------------------------------------------------------------------------------------------------------------------------------------------------------------------------------------------------------------------------------------------------------------------------|
| Activity                   | Outreach Programme - Tree Sapling Plantation                                                                                                                                                                                                                                                                                    |
| Date of the event          | 28/09/2021                                                                                                                                                                                                                                                                                                                      |
| Location                   | C.S.I Elementary School, Coimbatore, Tamil Nadu.                                                                                                                                                                                                                                                                                |
| Objective                  | The objective was to direct student's minds in constructive<br>activities with positive outcomes through the facilitation of<br>contributing to the society.                                                                                                                                                                    |
| Total no. of beneficiaries | 06                                                                                                                                                                                                                                                                                                                              |
| Outcome / Feedback         | The students reported the site on time and were given a sapling of the trees which were brought by BCA Students. The students brought various saplings including Ashoka, Neem, Belpatra, Saptaparni, Kadamb and Kachnaar. A total of about 50 trees were planted on the school campus and were further watered by the students. |

#### Photos – 28/09/2021 Tree Sapling Plantation - C.S.I Elementary School, Coimbatore

| KG College of Arts and Science | Criterion 7 – Institutional Values | 7.1.3 Quality audits on environment and energy |
|--------------------------------|------------------------------------|------------------------------------------------|
|                                | and Best Practices                 | regularly undertaken by the Institution        |