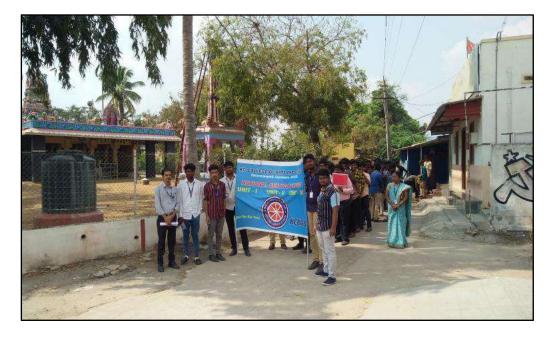

## **One Day Camp - Cleaning Work - Madhukkarai Corporation Office**

| Name of the Activity        | Cleaning Work Camp                                                               |
|-----------------------------|----------------------------------------------------------------------------------|
| Organized By                | NSS                                                                              |
| Торіс                       | One Day Cleaning Work Camp                                                       |
| Date                        | 24/03/2022                                                                       |
| Resource Person             | Commissioner – Madukarai Municipality                                            |
| Objective                   | To clean the office premises area of Madhukkarai<br>Corporation Office for a day |
| Venue                       | Madhukkarai Corporation Office                                                   |
| Total Number of Participant | 55                                                                               |
| Outcome                     | Cleaned Corporation Office premises.                                             |

## 24/03/2022 - One Day Camp – Cleaning Work - Madhukkarai Corporation Office

### 24/03/2022 - One Day Camp – Cleaning Work - Madhukkarai Corporation Office

## 24/03/2022 - One Day Camp - Cleaning Work - Madhukkarai Corporation Office