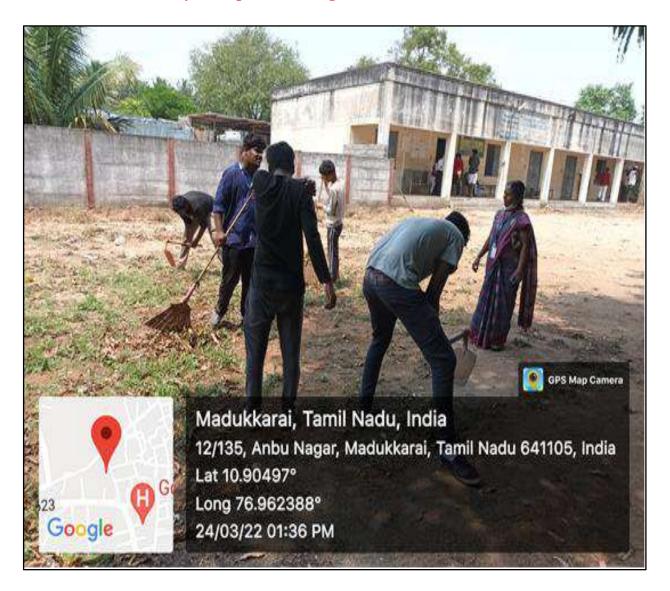

## **One Day Camp - Cleaning Work - Madhukkarai Corporation Office**

| Name of the Activity        | Cleaning Work Camp                                                               |
|-----------------------------|----------------------------------------------------------------------------------|
| Organized By                | NSS                                                                              |
| Торіс                       | One Day Cleaning Work Camp                                                       |
| Date                        | 24/03/2022                                                                       |
| Resource Person             | Commissioner – Madukarai Municipality                                            |
| Objective                   | To clean the office premises area of Madhukkarai<br>Corporation Office for a day |
| Venue                       | Madhukkarai Corporation Office                                                   |
| Total Number of Participant | 55                                                                               |
| Outcome                     | Cleaned Corporation Office premises.                                             |

## 24/03/2022 - One Day Camp – Cleaning Work - Madhukkarai Corporation Office

### 24/03/2022 - One Day Camp – Cleaning Work - Madhukkarai Corporation Office

## 24/03/2022 - One Day Camp - Cleaning Work - Madhukkarai Corporation Office