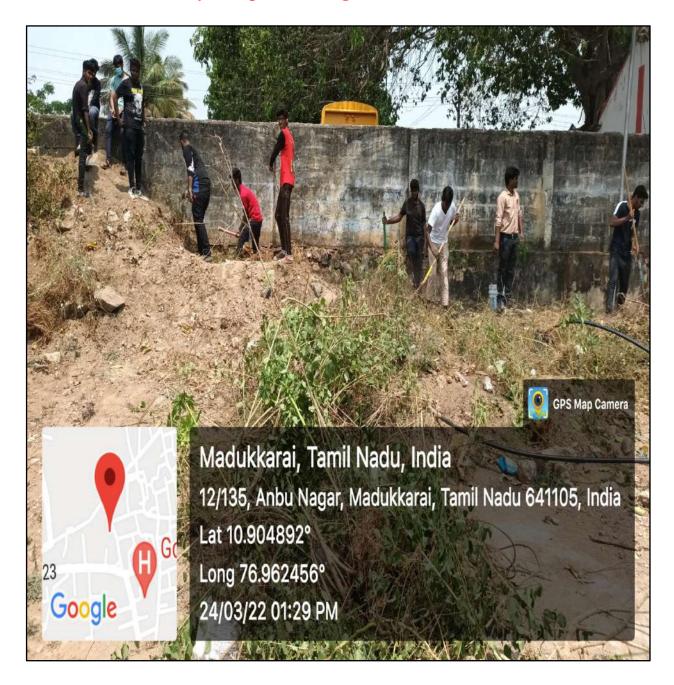

## **One Day Camp - Cleaning Work - Madhukkarai Corporation Office**

| Name of the Activity        | Cleaning Work Camp                                                               |
|-----------------------------|----------------------------------------------------------------------------------|
| Organized By                | NSS                                                                              |
| Торіс                       | One Day Cleaning Work Camp                                                       |
| Date                        | 24/03/2022                                                                       |
| Resource Person             | Commissioner – Madukarai Municipality                                            |
| Objective                   | To clean the office premises area of Madhukkarai<br>Corporation Office for a day |
| Venue                       | Madhukkarai Corporation Office                                                   |
| Total Number of Participant | 55                                                                               |
| Outcome                     | Cleaned Corporation Office premises.                                             |

## 24/03/2022 - One Day Camp – Cleaning Work - Madhukkarai Corporation Office

### 24/03/2022 - One Day Camp – Cleaning Work - Madhukkarai Corporation Office

## 24/03/2022 - One Day Camp - Cleaning Work - Madhukkarai Corporation Office