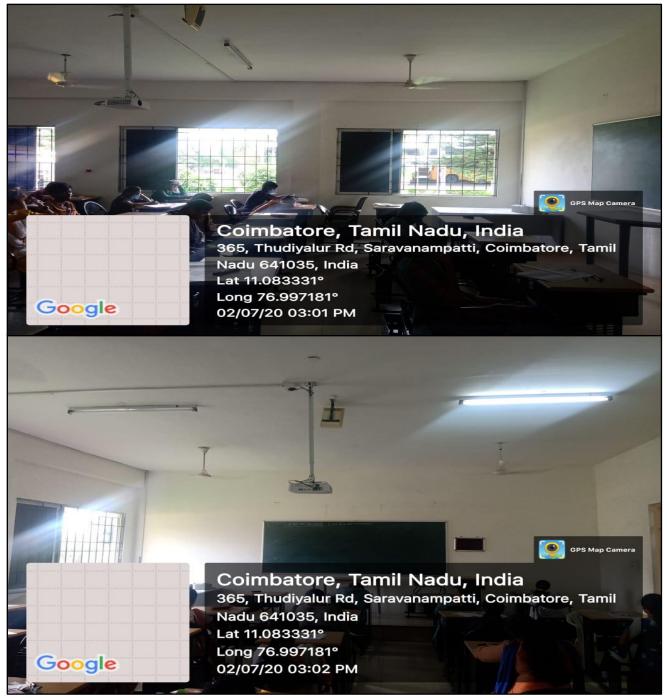

| 1       |
| 11    | Library                                  | 1       |
| 12    | Auditoriums                              | 2       |
| 13    | Administrative office                    | 1       |
| 14    | Office of the Controller of Examinations | 1       |
| 15    | Counseling Room                          | 1       |
| 16    | First Aid Room (Boys & girls)            | 2       |
| 17    | Students Lounge (Boys & Girls)           | 2       |
| 18    | Rooms for Extension Activities           | 4       |
| 19    | Sports (Play Grounds)                    | -       |
| 20    | Indoor Games (Sports Room)               | 1       |
| 21    | Gymnasium                                | 1       |
| 22    | Yoga Center                              | 1       |

#### Classrooms



# **Computer Labs**

#### **PG Lab**



#### Lab 1



## Lab 2



## **Electronics Lab**

#### **Main Lab**



## **Biotech Labs**

## **Microbial Culture Room**



### **Biotech – Lab 1**



#### **Biotech** – Lab 2



#### Language Lab





| KG College of Arts and Science |  | Criterion 4 – Infrastructure & Learning<br>Resources | 4.1.1 Physical Facilities |  |  |
|--------------------------------|--|------------------------------------------------------|---------------------------|--|--|
| Agile Incubation Centre        |  |                                                      |                           |  |  |



## **Seminar Halls**



08/04/22 01:08 PM

#### **4.1.1 Physical Facilities**

#### **Board Rooms**



- Long 76.996405°
- 08/04/22 03:40 PM

# Lecture Capture Room



Cri