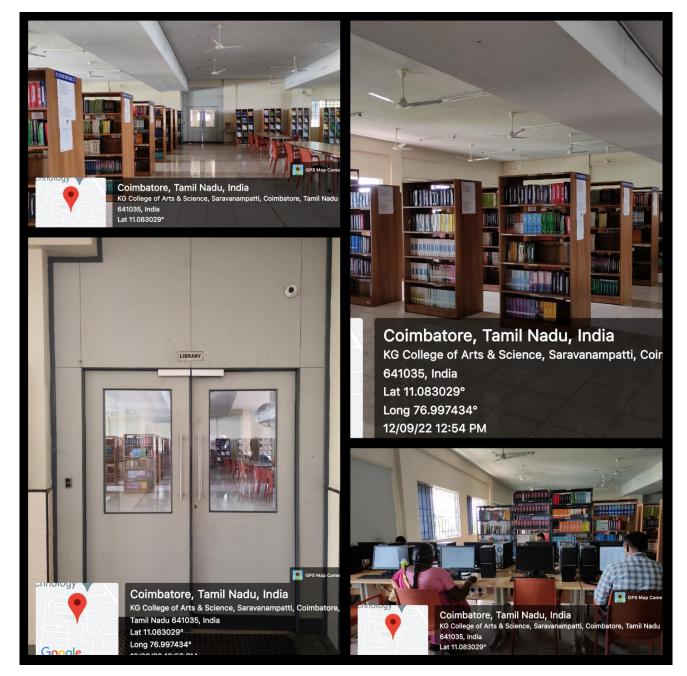

# **Main Lab**



## **Biotech Labs**

## **Microbial Culture Room**



### **Biotech – Lab 1**



#### **Biotech** – Lab 2



#### Language Lab





| KG College of Arts and Science |  | Criterion 4 – Infrastructure & Learning<br>Resources | 4.1.1 Physical Facilities |  |  |
|--------------------------------|--|------------------------------------------------------|---------------------------|--|--|
| Agile Incubation Centre        |  |                                                      |                           |  |  |



## **Seminar Halls**



08/04/22 01:08 PM

#### **4.1.1 Physical Facilities**

#### **Board Rooms**



- Long 76.996405°
- 08/04/22 03:40 PM

# Lecture Capture Room



Criterion 4 – Infrastructure & Learning Resources

#### **4.1.1 Physical Facilities**

# Library



## Auditoriums



### Administrative office





## **Controller of the Examination**



#### **Counseling Room**



## **First Aid Rooms**

### First Aid Room - Boys



### **First Aid Room – Girls**



## **Students Longue**

#### **Students Longue - Boys**



## **Students Longue - Girls**



# **Extension Activity Rooms**

## NCC



## **Sports (Grounds)**

### **Volleyball Ground**



#### Handball



# **Running Track**



## **Net Practice Lot**



## **Cricket Ground**



#### **Basketball**



## Kabbadi Lot



#### **Indoor Game Rooms**



# Gymnasium



Criterion 4 – Infrastructure & Learning Resources

#### **4.1.1 Physical Facilities**

### **Yoga Centre**