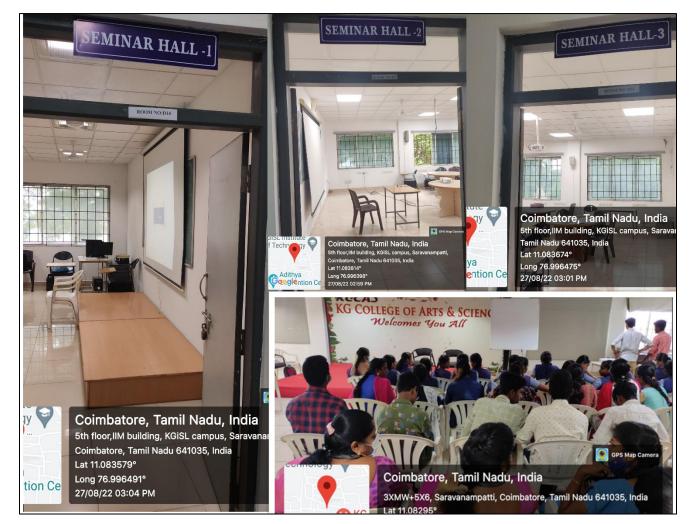

|
| 21    | Gymnasium                                | 1       |
| 22    | Yoga Center                              | 1       |

#### Classrooms



# **Computer Labs**

#### **PG Lab**



#### Lab 1



## Lab 2



## **Electronics Lab**

#### **Main Lab**



## **Biotech Labs**

## **Microbial Culture Room**



### **Biotech – Lab 1**



#### **Biotech** – Lab 2



#### Language Lab





| KG College of Arts and Science |  | Criterion 4 – Infrastructure & Learning<br>Resources | 4.1.1 Physical Facilities |  |  |
|--------------------------------|--|------------------------------------------------------|---------------------------|--|--|
| Agile Incubation Centre        |  |                                                      |                           |  |  |



## **Seminar Halls**



08/04/22 01:08 PM

#### **4.1.1 Physical Facilities**

#### **Board Rooms**



- Long 76.996405°
- 08/04/22 03:40 PM

# Lecture Capture Room



Criterion 4 – Infrastructure & Learning Resources

#### **4.1.1 Physical Facilities**

# Library



## Auditoriums



### Administrative office





## **Controller of the Examination**



#### **Counseling Room**



## **First Aid Rooms**

### First Aid Room - Boys



### **First Aid Room – Girls**



## **Students Longue**

#### **Students Longue - Boys**



## **Students Longue - Girls**



# **Extension Activity Rooms**

## NCC



## **Sports (Grounds)**

### **Volleyball Ground**



#### Handball



# **Running Track**



## **Net Practice Lot**



## **Cricket Ground**



#### **Basketball**



## Kabbadi Lot



#### **Indoor Game Rooms**