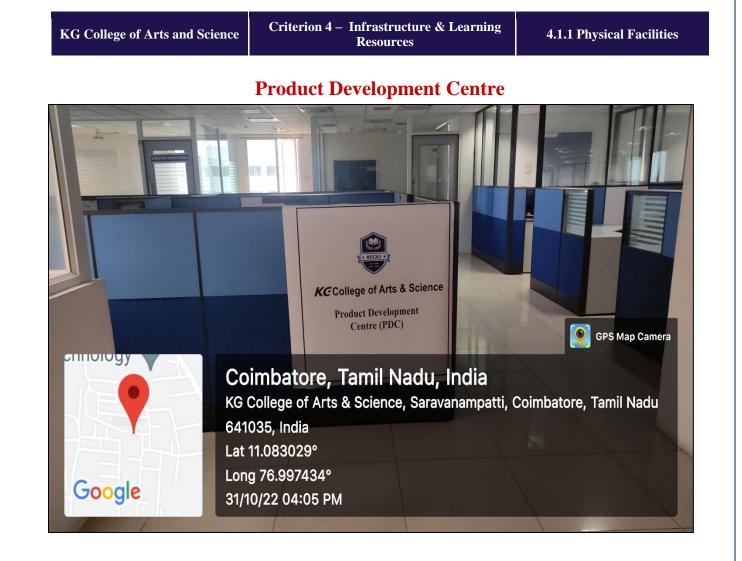

| S.No. | Facility                   | Numbers |
|-------|----------------------------|---------|
| 1     | Classrooms                 | 83      |
| 2     | Computer Labs              | 11      |
| 3     | Electronics Lab            | 1       |
| 4     | Biotech Labs               | 2       |
| 5     | Language Lab               | 1       |
| 6     | Product Development Centre | 1       |
| 7     | AGILE Incubation Centre    | 1       |