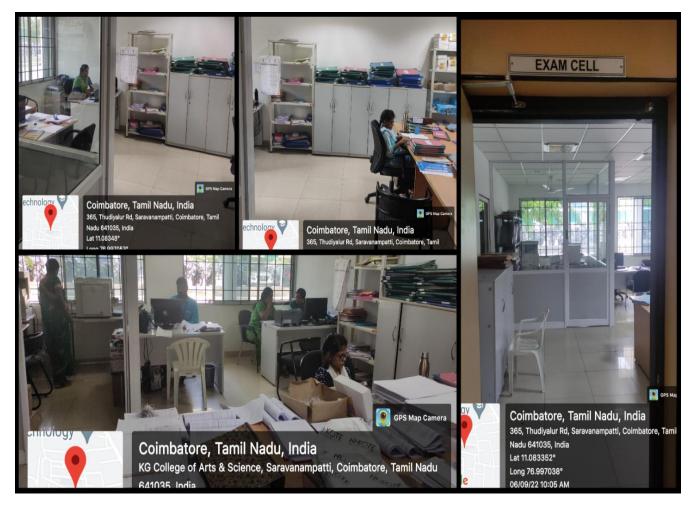

ab 1**



#### **Biotech** – Lab 2



#### Language Lab





| KG College of Arts and Science |  | Criterion 4 – Infrastructure & Learning<br>Resources | 4.1.1 Physical Facilities |  |  |
|--------------------------------|--|------------------------------------------------------|---------------------------|--|--|
| Agile Incubation Centre        |  |                                                      |                           |  |  |



## **Seminar Halls**



08/04/22 01:08 PM

#### **4.1.1 Physical Facilities**

#### **Board Rooms**



- Long 76.996405°
- 08/04/22 03:40 PM

# Lecture Capture Room



Criterion 4 – Infrastructure & Learning Resources

#### **4.1.1 Physical Facilities**

# Library



## Auditoriums



### Administrative office





## **Controller of the Examination**



#### **Counseling Room**



## **First Aid Rooms**

### First Aid Room - Boys



### **First Aid Room – Girls**



## **Students Longue**

#### **Students Longue - Boys**



## **Students Longue - Girls**



# **Extension Activity Rooms**

## NCC



## **Sports (Grounds)**

### **Volleyball Ground**



#### Handball



# **Running Track**



## **Net Practice Lot**



## **Cricket Ground**



#### **Basketball**



## Kabbadi Lot



#### **Indoor Game Rooms**



# Gymnasium



Criterion 4 – Infrastructure & Learning Resources

#### **4.1.1 Physical Facilities**

### **Yoga Centre**