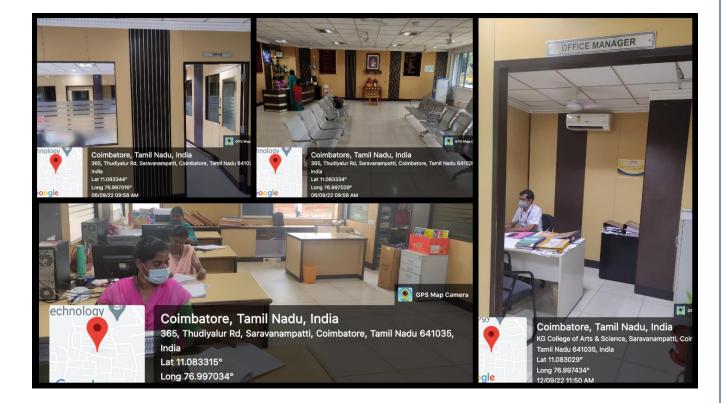

robial Culture Room**



### **Biotech – Lab 1**



#### **Biotech** – Lab 2



#### Language Lab





| KG College of Arts and Science |  | Criterion 4 – Infrastructure & Learning<br>Resources | 4.1.1 Physical Facilities |  |  |
|--------------------------------|--|------------------------------------------------------|---------------------------|--|--|
| Agile Incubation Centre        |  |                                                      |                           |  |  |



## **Seminar Halls**



08/04/22 01:08 PM

#### **4.1.1 Physical Facilities**

#### **Board Rooms**



- Long 76.996405°
- 08/04/22 03:40 PM

# Lecture Capture Room



Criterion 4 – Infrastructure & Learning Resources

#### **4.1.1 Physical Facilities**

# Library



## Auditoriums



### Administrative office





## **Controller of the Examination**



#### **Counseling Room**



## **First Aid Rooms**

### First Aid Room - Boys



### **First Aid Room – Girls**



## **Students Longue**

#### **Students Longue - Boys**



## **Students Longue - Girls**



# **Extension Activity Rooms**

## NCC



## **Sports (Grounds)**

### **Volleyball Ground**



#### Handball



# **Running Track**



## **Net Practice Lot**



## **Cricket Ground**



#### **Basketball**



## Kabbadi Lot



#### **Indoor Game Rooms**



# Gymnasium



Criterion 4 – Infrastructure & Learning Resources

#### **4.1.1 Physical Facilities**

### **Yoga Centre**