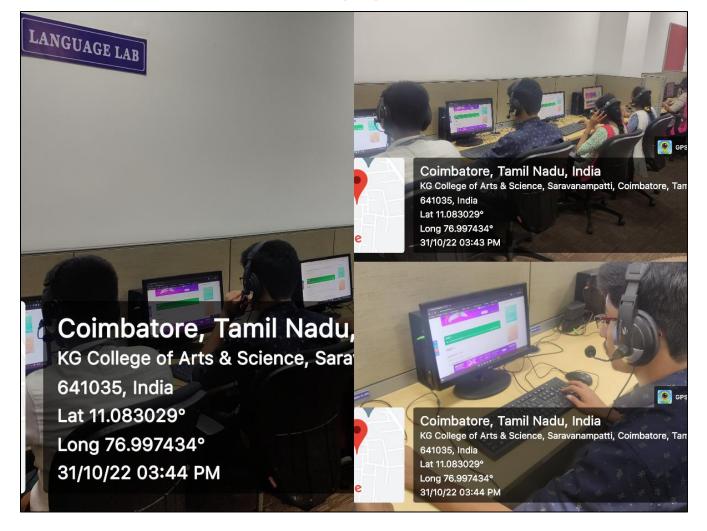

#### Language Lab

| KG College of Arts and Science |  | Criterion 4 – Infrastructure & Learning<br>Resources | 4.1.1 Physical Facilities |  |  |
|--------------------------------|--|------------------------------------------------------|---------------------------|--|--|
| Agile Incubation Centre        |  |                                                      |                           |  |  |