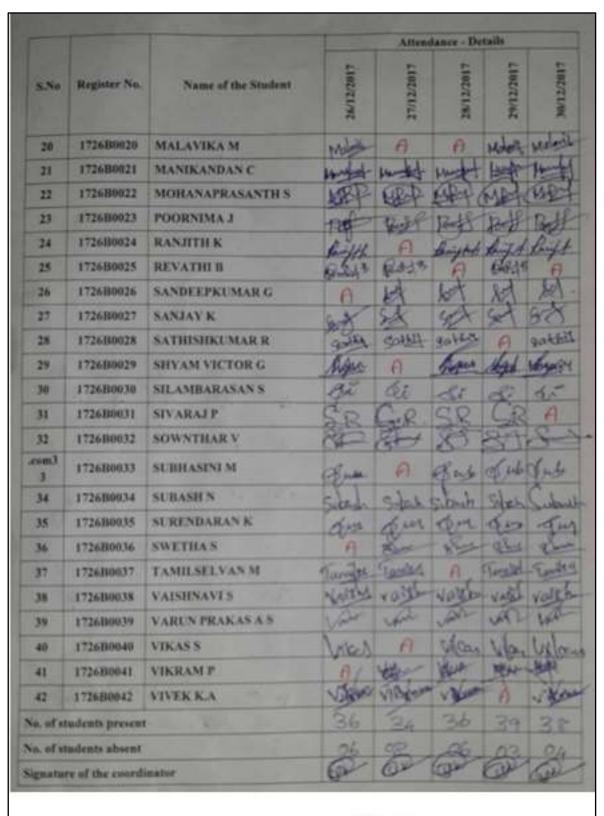

1      | A          |
| 13   | 1726B0013    | JEEVANANDHINI L     | 70         | - Test     | 300        | 歌          | THE        |
| 14   | 1726B0014    | KARTHIKEYAN K       | Kurthiyay  | A          | Kenterin   | Yealth     | hatilen    |
| 15   | 1726B0015    | KEERTHANA C         | A          | Stanto     | Medical    | Levelly    | foodle     |
| 16   | 1726B0016    | KISHOR M            | B.J.       | (CA)       | EXY        | day        | - Eng      |
| 17   | 1726B0017    | KULANTHAIVELU P     | Kartes     | Color      | Carl L     | Jack       | ( Verly    |
| 18   | 1726B0018    | MACHAVARAJ M        | HAMI       | ME         | HIM        | WY         | MM         |
| 19   | 1726B0019    | MAHA KARTHIKA M     | A          | Make       | 0          | Make       | nate       |







### Name of the Course: Python Programming (1.2.1/ Data Template/Row No.36)

| S. No. | Name of the programme  | No. of students<br>Registered | No. of students completed |
|--------|------------------------|-------------------------------|---------------------------|
| 1      | M.Sc. Software Systems | 34                            | 34                        |

#### M.Sc. Software Systems

## KG COLLEGE OF ARTS AND SCIENCE DEPARTMENT OF SOFTWARE SYSTEMS AND COMPUTER SCIENCE [PG] ACADEMIC YEAR 2017-2018

Name of the course : Python Programming

Attendance

| S. No. | Reg. Number | Name of the Student | 18/12/17 | 19/12/17 | 20/12/17 | 21/12/17 | 22/12/17 |
|--------|-------------|---------------------|----------|----------|----------|----------|----------|
| 1      | 173230001   | A