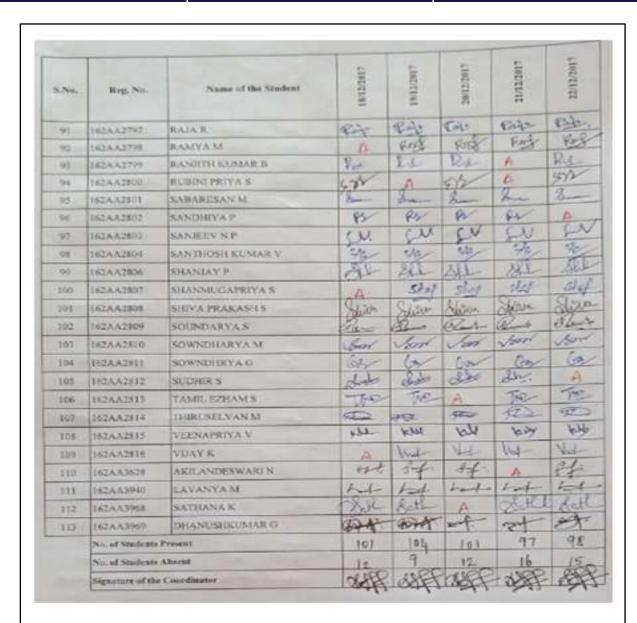

: 22/12/2017

Class

: I B.A.

| S. No. | Reg. No. | Name of the student | 18/12 | 19/12    | 20/12 | 21/12 | 22/12         |
|--------|----------|---------------------|-------|----------|-------|-------|---------------|
| 1      | 1721F01  | AISHWARYA N         | Sn    | fr       | 2     | de    | fr.           |
| 2      | 1721F02  | AISHWARYA BARATHI   | 8     | 8        | 36    | 36    | #             |
| 3      | 1721F03  | АЛТН М              | *     | 34       | 90    | A     | 1             |
| 4      | 1721F04  | ANGEL P             | Am    | fin      | Del   | An    | fu            |
| 5      | 1721F05  | ANUPRIYA R          | n     | A        | (h)   | 0     | ar            |
| 6      | 1721F06  | ANUSHREE C A        | An    | An       | An    | Ar    | An            |
| 7      | 1721F07  | APARNA S            | 10    | A        | A     | An    | AD.           |
| 8      | 1721F08  | ASWINI R            | An    | An       | 74    | 1     | 2             |
| 9      | 1721F09  | AYSHA AFRIN M       | a     | A        | 20    | - AL  | A             |
| 10     | 1721F10  | DEEPA M M           | Dr    | Die      | Br    | R     | Dr.           |
| 11     | 1721F11  | DHARINEESH S        | 10    | 100      | De    | 6     | 0             |
| 12     | 1721F13  | HARSHAVARDHINY R    | Ax    | de       | 1k    | 60    | He            |
| 13     | 1721F14  | HINDUJA S           | W     | AX       | 1     | 1     | 100           |
| 14     | 1721F15  | ILAKKYA S           | The   | The      | A     | TIL   | Je            |
| 15     | 1721F16  | ISHWARYA S          | Tul   | رورانه ا | Rh    | Tolar | T             |
| 16     | 1721F17  | JENIFER R           | 11    | 18       | 1/12  | TE    | T             |
| 17     | 1721F18  | JONES E             | te    | 10       | A     | 1/2   | 1             |
| 18     | 1721F19  | JOSES RAJKUMAR S    | 1     | n        | ne    | 5     | 96            |
| 19     | 1721F20  | MADHUMITHA R        | me    | how      | M     | 1     | A             |
| 20     | 1721F21  | MUKILA K            | N     | A        | M     | NA    | 1             |
| 21     | 1721F22  | NANDHINI M          | A     | A        | 0     | 0     | a             |
| 22     | 1721F23  | NETHRAVATHY R       | NR    | NR       | NR    | NR    | NR            |
| 23     | 1721F24  | NIVETHA D           | N     | N        | N     | ND    | CONTRACTOR OF |
| 24     | 1721F25  | PAVITHRA.S          | 88    | 80       | So    | SO    | N             |
| 25     | 1721F26  | PAVITHRA V          | 07    | 81       | 8     | 6     | 3             |
| 26     | 1721F27  | PREDIKSHA S         | 0     | 0        | D     | 1     | D             |
| 27     | 1721F28  | RAJAKUMARAN R B     | OL    | Di       | 01    | 1     | 1             |

| S. No. | Reg. No. | Name of the student          | 18/12 | 19/12 | 20/12 | 21/12 | 22/12 |
|--------|----------|------------------------------|-------|-------|-------|-------|-------|
| 28     | 1721F29  | RAMYA S                      | 0     | Rs    | R     | 124   | 129   |
| 29     | 1721F30  | RATHNAPRABHA K               | 0-    | Qu-   | On    | 60-   | 8     |
| 30     | 1721F31  | RUBY SIBIYA SELIN R          | Quel  | Roll  | De    | 124   | 00    |
| 31     | 1721F32  | SABITHA C                    | 4     | Sh    | She   | 12    | 1     |
| 32     | 1721F33  | SANTHYA I                    | M4    | As    | A3    | A     | 984   |
| 33.    | 1721F34  | SATHYA PRIYA M               | Sup   | do    | din   | Sup   | (7)   |
| 34     | 1721F35  | SHRUTHEG                     | 30    | A     | 501   | 1     | 3     |
| 35     | 1721F36  | SMITHA GOVINDAN              | in    | 500   | an    | 80    | a     |
| 36     | 1721F37  | SRINANDHAN U.S               | Sa.   | Qu    | fee   | Sec   | Ru    |
| 37     | 1721F38  | SUBATHRA K                   | alle  | Bul   | Aju   | bu    | Lun   |
| 38     | 1721539  | SUNDAR A                     | 4     | 1     | 14    | 1     | She   |
| 39     | 1721F40  | SURUTHIS                     | 8     | 1     | 8     | 3     | 3     |
| 40     | 1721F41  | THAMIRA S                    | 160   | 14.   | KL    | 1/4   | Kh    |
| 41     | 1721F42  | VARSHA R                     | Vin   | 1/10/ | we    | A     | Wil   |
| 42     | 1721F43  | VIJAYALAKSHMI R              | V     | A     | wh    | Vin   | wit   |
| 43     | 1721F44  | VIKASH K                     | A     | -ja-  | - Pin | for   | The   |
| 44     | 1721F45  | VINODHINI M                  | m     | W     | m     | 14    | 14-   |
| 45     | 1721F46  | YOGA SAKTHI J                | Usu   | Year  | UKH   | Yest  | Yug   |
|        |          | No. of students present      | 44    | 44    | 43    | 43    | 44    |
|        |          | No. of students absent       | 1     | 1     | 2     | 2     | 1     |
|        |          | Signature of the Coordinator | all   | of    | 8Ph   | Will  | Soll  |