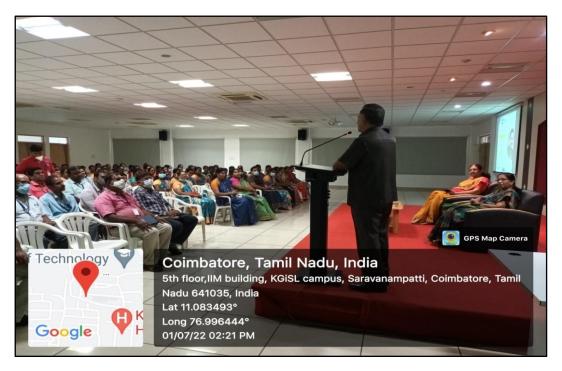

## KG COLLEGE OF ARTS AND SCIENCE

Affiliated to Bharathiar University

Accredited by NAAC

ISO 9001:2015 Certified Institution

KGiSL Campus, Coimbatore – 641 035

| Workshop organized by      | Internal Quality Assurance Cell (IQAC)                                                                                                                                                                                                                                                                                                                                                                   |  |  |
|----------------------------|----------------------------------------------------------------------------------------------------------------------------------------------------------------------------------------------------------------------------------------------------------------------------------------------------------------------------------------------------------------------------------------------------------|--|--|
| Theme of the workshop      | NAAC Revised framework                                                                                                                                                                                                                                                                                                                                                                                   |  |  |
| Date & Duration            | 27 <sup>th</sup> June, 2022 – 29 <sup>th</sup> June, 2022 ( 3days)                                                                                                                                                                                                                                                                                                                                       |  |  |
| Objective                  | <ul> <li>Understand the importance of the Assessment &amp; Accreditation</li> <li>Understand the Revised Accreditation Process Flow</li> <li>Understand the complex and challenging NAAC Assessment parameters in order to get a better Grade</li> </ul>                                                                                                                                                 |  |  |
| Resource person            | Dr.B.Vanitha, Secretary, KG College of Arts and Science                                                                                                                                                                                                                                                                                                                                                  |  |  |
| Total no. of beneficiaries | s 115                                                                                                                                                                                                                                                                                                                                                                                                    |  |  |
| Outcome / Report           | Building a culture of Quality consciousness in the teaching learn and other processes of HEIs, appreciating the need for attainment benchmarked standards.     Specific understanding on the merits of accreditation     Clarity on preparation and submission of SSR     Clarity regarding effective preparation and presentation du NAAC peer visit     Quality Enhancement at the Affiliated Colleges |  |  |

Three day workshop on NAAC revised framework