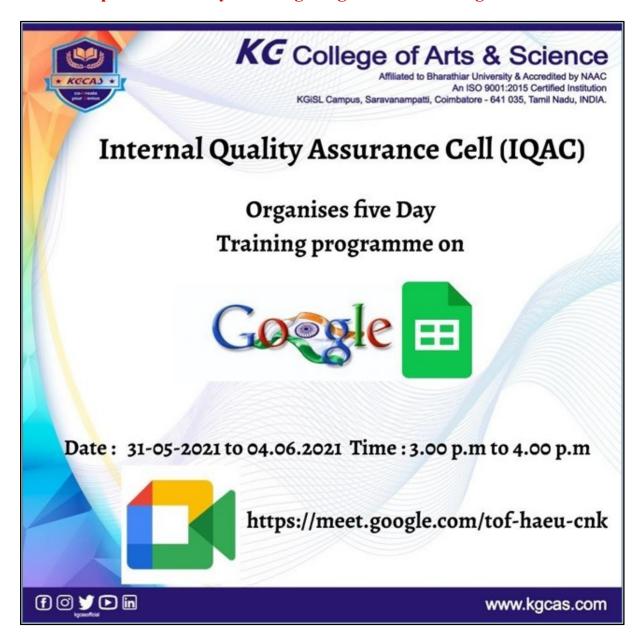

## 6.5.2 Quality assurance initiatives of the institution include:

- 1. Regular meeting of Internal Quality Assurance Cell (IQAC); Feedback collected, analyzed and used for improvements
- 2. Collaborative quality initiatives with other institution(s)/ membership of international networks
- 3. Participation in NIRF
- 4. any other quality audit/accreditation recognized by state, national or international agencies such as NAAC, NBA, ISO Certification etc

#### About the IQAC

In accordance with the NAAC guidelines, the Internal Quality Assurance Cell (IQAC) was established in 2016 to initiate, monitor, evaluate and report on significant measures to enhance the quality in teaching. The prime task of the IQAC is to develop a system for conscious, consistent and catalytic improvement in the overall performance of institutions.

#### Notable Activities

- Implemented OBE in the curriculum and measurement of Course Outcome's attainment.
- Introduced Capability Maturity Model (CMM) framework for the online classes.
- Organized Faculty Development Programmes on OBE, ICT Tools and various other domains to enrich the knowledge of faculty members.