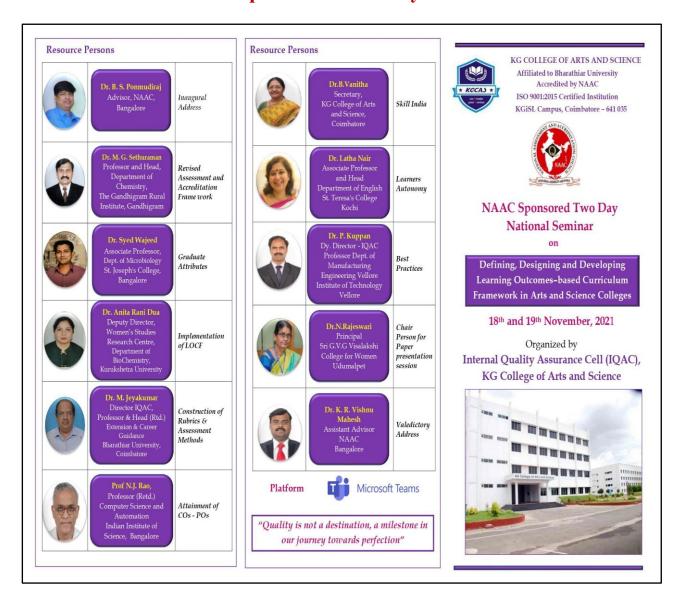

## **Brochure - NAAC Sponsored Two Day National Seminar**

#### About the Seminar

The key role of any system of education is to build abilities, develop attitude and cultivate the right approach towards life. Considering these aspects, it is of vital importance to design and develop a curriculum which should result in transforming the students with needed skill sets. Educational programmes, when designed with specific objectives of transformation and development will help in bringing desired holistic development. The principal focus of this seminar is how to cultivate an aspiration to learn, understand and adapt new skills and learning inputs.

Learning Outcomes - based Curriculum Framework (LOCF) is the fundamental idea to ensure the graduate of any programme of study, to demonstrate the achievements of outcome in terms of knowledge, understanding, skills, attitude as well as values. Keeping this in mind it is intended to conduct at a Two day National Seminar on "Defining, Designing, and Developing Learning Outcomes-based Curriculum Framework in Arts and Science Colleges".

#### Themes

- The philosophy of Learning Outcomes-based Curriculum Framework (LOCF) and graduate attributes.
- Defining PO's and CO's
- Designing the teaching strategies, learning sequences and assessment mechanism using Bloom's Taxonomy.
- · Mapping CO's and PO's for measuring attainment levels.
- Documenting the results and initiating appropriate action
- Best Practices in Curricular Aspects and Teaching, Learning.

#### Call for Papers

The original and unpublished papers are invited on the themes of the seminar from the eminent academicians.

- All the accepted papers will be published on Seminar Proceedings with ISBN.
- E-certificates will be provided for the participation as well as paper presentation.

# DEFINING, DESIGNING AND DEVELOPING LEARNING OUTCOMES-BASED CURRICULUM FRAMEWORK IN ARTS AND SCIENCE COLLEGES

Day I - 18-11-2021

Inaugural Session (9.45 a.m - 10. 30 a.m)

- Prayer
- Welcome Address
  - Dr. J. Rathinamala Principal, KGCAS.
- Presidential Address
  - Dr. Ashok Bakthavathsalam
     Founder & Managing Director
     KG Information Systems Ltd. (KGiSL).
- Introduction to the Chief Guest
  - Dr. Rajitha
     Head, Department of English.
- Inaugural Address
  - Dr. K. R. Vishnu Mahesh Assistant Advisor NAAC Bangalore.
- Felicitation
  - Dr. B. Vanitha Secretary, KGCAS.
- Vote of thanks
  - Dr. P. Krishnapriya
     Vice Principal Academics, KGCAS.