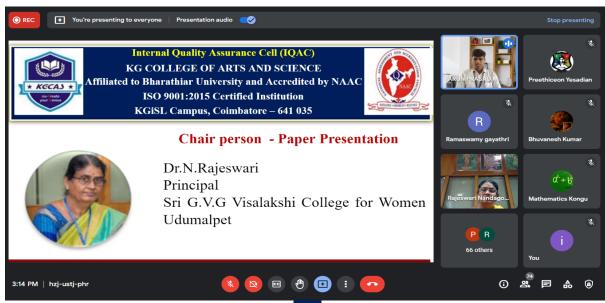

#### • Paper Presentation

Dr. N. Rajeswari
 Principal
 Sri GVG Visalakshi College for Women
 Udumalpet.