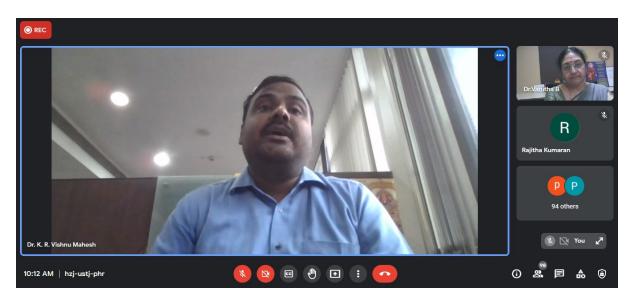

# DEFINING, DESIGNING AND DEVELOPING LEARNING OUTCOMES-BASED CURRICULUM FRAMEWORK IN ARTS AND SCIENCE COLLEGES

Day I - 18-11-2021

Inaugural Session (9.45 a.m - 10. 30 a.m)

- Prayer
- Welcome Address
  - Dr. J. Rathinamala Principal, KGCAS.
- Presidential Address
  - Dr. Ashok Bakthavathsalam
     Founder & Managing Director
     KG Information Systems Ltd. (KGiSL).
- Introduction to the Chief Guest
  - Dr. Rajitha
     Head, Department of English.
- Inaugural Address
  - Dr. K. R. Vishnu Mahesh Assistant Advisor NAAC Bangalore.
- Felicitation
  - Dr. B. Vanitha Secretary, KGCAS.
- Vote of thanks
  - Dr. P. Krishnapriya
     Vice Principal Academics, KGCAS.

### Valedictory Address

Dr. B. S. Ponmudiraj Advisor NAAC Banglore.