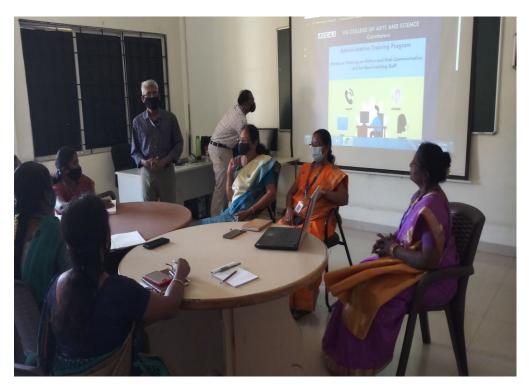

|
| Drafting of letters | Usual problems met in the communication and how to solve them | 1 hour   |
|                     | Official Letter Writing                                       | 2 hours  |
|                     | Training to draft letters of importance                       | 1 hour   |
|                     | Drafting of various letters usually dealt with                | 1 hour   |
|                     | Total Hours                                                   | 10       |

#### **Course Outcome:**

### At the end of this course, learners will be able to:

- Understand the basics of English communication
- Draft various official letters with ease
- Communicate with others effectively

# Hands on Training on Written and Oral communication Skill for Non-Teaching Staff







# Online workshop on NET Paper-I for members of faculty

Date: 16-12-2020

From
Dr.S.Vidhya
IQAC Director
KG College of Arts and Science
KGiSL Campus,
Saravanampatti,
Coimbatore 641035

To The Secretary KG College of Arts and Science

Through
The Principal
KG College of Arts and Science

Respected Madam,

Sub: Seeking approval for the financial support for the Online Workshop on NET PAPER - I

Our faculty members are attending the Online Workshop on NET PAPER - I conducted by @NETPOINTS, Coimbatore with the duration of 30 hours starting from 02.01.2021 onwards. In this regard, kindly provide 50 % of the fees as financial support to the faculty members. The details are given below:

Registration Fee for faculty members : Rs. 500 Number of Faculty Participants : 60

The Amount to be prov