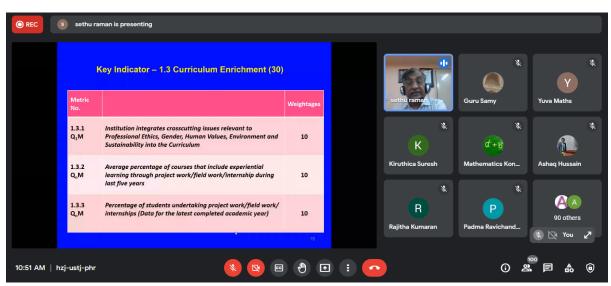

#### • Revised Assessment and Accreditation Frame work

Dr. M. G. Sethuraman
 Professor and Head,
 Department of Chemistry ,
 The Gandhigram Rural Institute, Gandhigram.