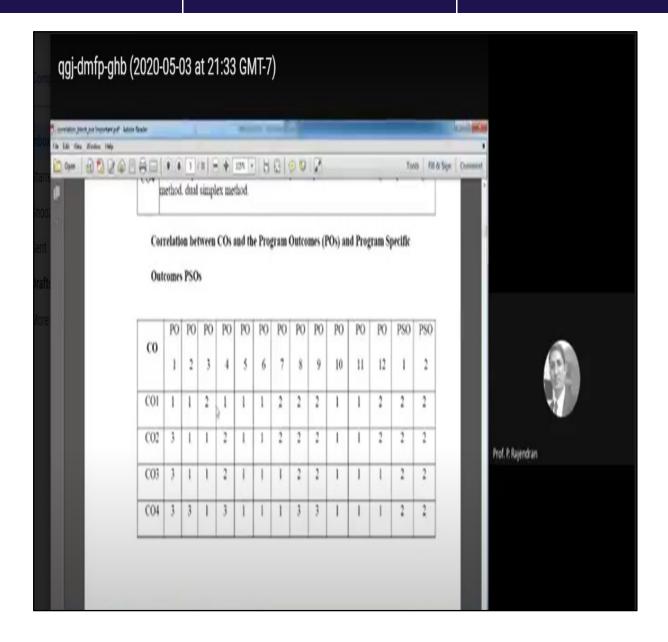

#### • CO - PO Attainment

Prof N.J. Rao,
 Professor (Retd.) Computer Science and Automation.
 Indian Institute of Science, Bangalore.