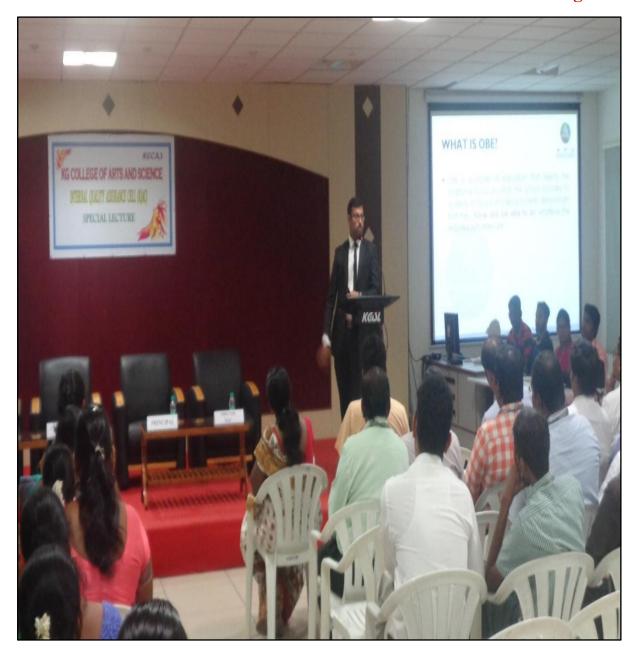

#### Notable Activities

- Implemented OBE in the curriculum and measurement of Course Outcome's attainment.
- Introduced Capability Maturity Model (CMM) framework for the online classes.
- Organized Faculty Development Programmes on OBE, ICT Tools and various other domains to enrich the knowledge of faculty members.