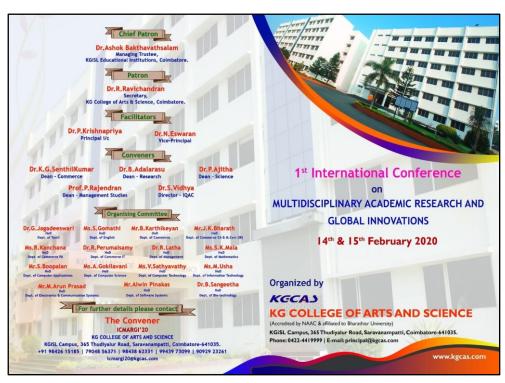

#### About the Seminar

The key role of any system of education is to build abilities, develop attitude and cultivate the right approach towards life. Considering these aspects, it is of vital importance to design and develop a curriculum which should result in transforming the students with needed skill sets. Educational programmes, when designed with specific objectives of transformation and development will help in bringing desired holistic development. The principal focus of this seminar is how to cultivate an aspiration to learn, understand and adapt new skills and learning inputs.

Learning Outcomes - based Curriculum Framework (LOCF) is the fundamental idea to ensure the graduate of any programme of study, to demonstrate the achievements of outcome in terms of knowledge, understanding, skills, attitude as well as values. Keeping this in mind it is intended to conduct at a Two day National Seminar on "Defining, Designing, and Developing Learning Outcomes-based Curriculum Framework in Arts and Science Colleges".

Online payment details

Acc. No. : 3036101501646

Name : KG COLLEGE OF ARTS AND SCIENCE
Bank : Canara bank, KGiSL Branch

Ifsc : CNRB0003036

Pay through QR Code

Chief Patron Dr. G. Bakthavathsalam Chairman, KG Hospital

Patron Dr. Ashok Bakthavathsalam Managing Trustee

KGiSL Educational Institutions
Thairperson Dr. B. Vanitha

Secretary KG College of Arts and Science

KG College of Arts and Science

Convenor Dr. J. Rathinamala Principal

Organising Secretaries

Dr.S.Vidhya, Director - IQAC - 9092923261 Dr.P.Ajitha, Dean - Academics, Science - 9843862331 Mr.T.S.Prabhu, IQAC Member - 9751507810

Email: iqac@kgcas.com