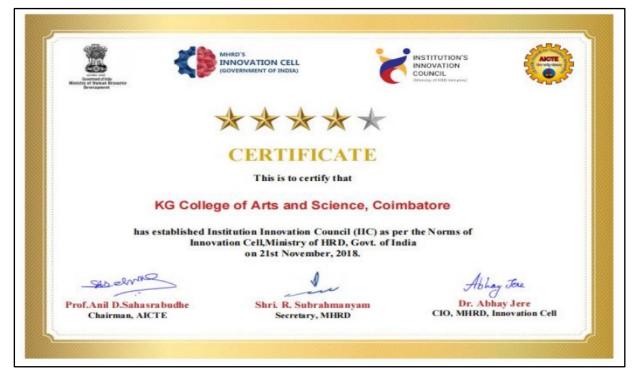

#### Notable Achievements

- 6th place in All India level SWACHHTA Ranking 2017.
- Five star on Annual Performance Rating in Institution's Innovation Council (IIC)
- 'Band B Institution' (Rank between 26 50) in Atal Ranking of Institutions on Innovation Achievements (ARIIA).
- Top 10 College users by National Library and Information Services Infrastructure for Scholarly Content (N-LIST)
- State of the art infrastructure for teaching, learning and research
- Many MoUs for Value Added Courses with Global Certification.
- Good results and graduation rates all through the years.
- Placement more than of 80% of the graduates in MNCs and other reputed Companies.

#### About the IQAC

In accordance with the NAAC guidelines, the Internal Quality Assurance Cell (IQAC) was established in 2016 to initiate, monitor, evaluate and report on significant measures to enhance the quality in teaching. The prime task of the IQAC is to develop a system for conscious, consistent and catalytic improvement in the overall performance of institutions.