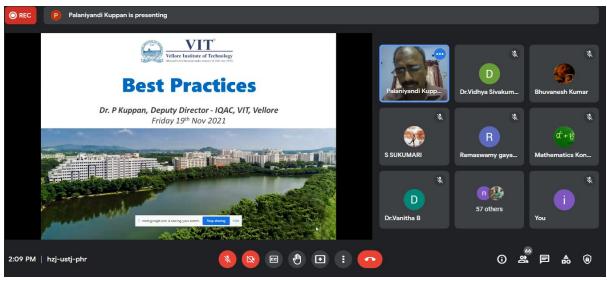

#### Best Practices

Dr. P. Kuppan
 Professor Higher Academic Grade & Deputy Director - IQAC
 Department of Manufacturing Engineering
 Vellore Institute of Technology , Vellore Campus.