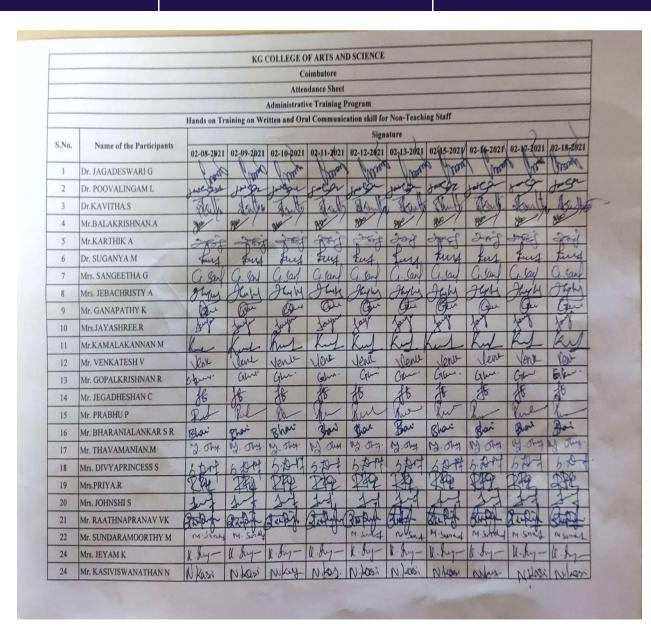

| Drafting of letters | Usual problems met in the communication and how to solve them | 1 hour   |
|                     | Official Letter Writing                                       | 2 hours  |
|                     | Training to draft letters of importance                       | 1 hour   |
|                     | Drafting of various letters usually dealt with                | 1 hour   |
|                     | Total Hours                                                   | 10       |

#### **Course Outcome:**

### At the end of this course, learners will be able to:

- Understand the basics of English communication
- Draft various official letters with ease
- Communicate with others effectively

# Hands on Training on Written and Oral communication Skill for Non-Teaching Staff







# Online workshop on NET Paper-I for members of faculty

Date: 16-12-2020

From
Dr.S.Vidhya
IQAC Director
KG College of Arts and Science
KGiSL Campus,
Saravanampatti,
Coimbatore 641035

To The Secretary KG College of Arts and Science

Through
The Principal
KG College of Arts and Science

Respected Madam,

Sub: Seeking approval for the financial support for the Online Workshop on NET PAPER - I

Our faculty members are attending the Online Workshop on NET PAPER - I conducted by @NETPOINTS, Coimbatore with the duration of 30 hours starting from 02.01.2021 onwards. In this regard, kindly provide 50 % of the fees as financial support to the faculty members. The details are given below:

Registration Fee for faculty members : Rs. 500 Number of Faculty Participants : 60

The Amount to be provid