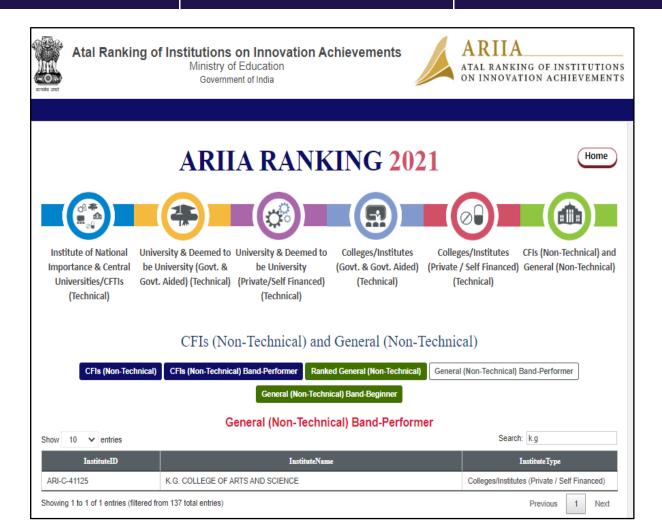

#### Notable Achievements

- 6th place in All India level SWACHHTA Ranking 2017.
- Five star on Annual Performance Rating in Institution's Innovation Council (IIC)
- 'Band B Institution' (Rank between 26 50) in Atal Ranking of Institutions on Innovation Achievements (ARIIA).
- Top 10 College users by National Library and Information Services Infrastructure for Scholarly Content (N-LIST)
- State of the art infrastructure for teaching, learning and research
- Many MoUs for Value Added Courses with Global Certification.
- Good results and graduation rates all through the years.
- Placement more than of 80% of the graduates in MNCs and other reputed Companies.