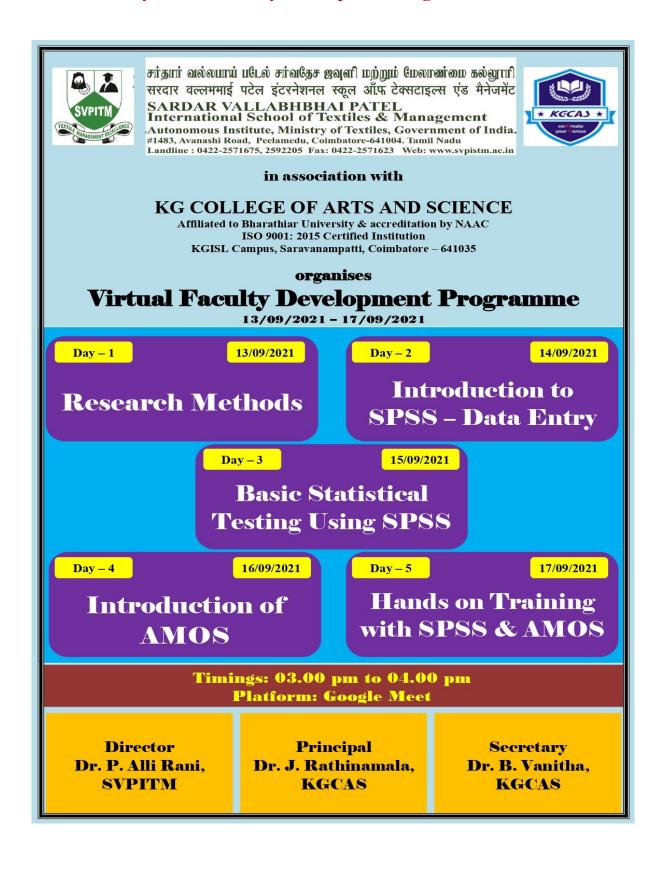

#### About the Seminar

The key role of any system of education is to build abilities, develop attitude and cultivate the right approach towards life. Considering these aspects, it is of vital importance to design and develop a curriculum which should result in transforming the students with needed skill sets. Educational programmes, when designed with specific objectives of transformation and development will help in bringing desired holistic development. The principal focus of this seminar is how to cultivate an aspiration to learn, understand and adapt new skills and learning inputs.

Learning Outcomes - based Curriculum Framework (LOCF) is the fundamental idea to ensure the graduate of any programme of study, to demonstrate the achievements of outcome in terms of knowledge, understanding, skills, attitude as well as values. Keeping this in mind it is intended to conduct at a Two day National Seminar on "Defining, Designing, and Developing Learning Outcomes-based Curriculum Framework in Arts and Science Colleges".

#### Themes

- The philosophy of Learning Outcomes-based Curriculum Framework (LOCF) and graduate attributes.
- Defining PO's and CO's
- Designing the teaching strategies, learning sequences and assessment mechanism using Bloom's Taxonomy.
- · Mapping CO's and PO's for measuring attainment levels.
- Documenting the results and initiating appropriate action
- Best Practices in Curricular Aspects and Teaching, Learning.

#### Call for Papers

The original and unpublished papers are invited on the themes of the seminar from the eminent academicians.

- All the accepted papers will be published on Seminar Proceedings with ISBN.
- E-certificates will be provided for the participation as well as paper presentation.

Online Registration

CLICK HERE
PARTICIPATION /
PAPER SUBMISSION

| Important Dates                      |                   |  |  |
|--------------------------------------|-------------------|--|--|
| Last date for paper submission       | November 8, 2021  |  |  |
| Notification of acceptance           | November 12, 2021 |  |  |
| Registration                         | Fee               |  |  |
| Paper presentation &<br>Publications | Rs.300/-          |  |  |
| Participation                        | Rs.100/-          |  |  |