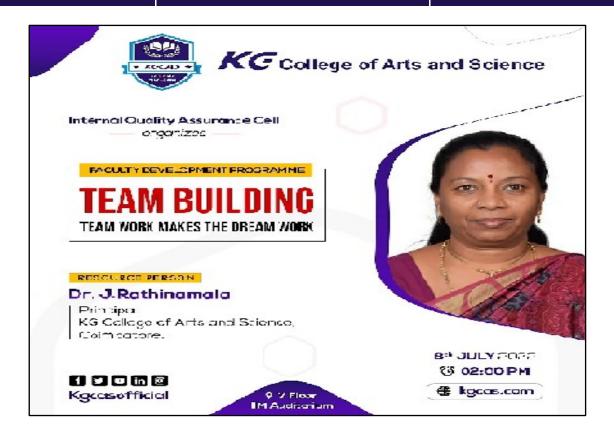

## Three day workshop on NAAC Revised framework

## KG COLLEGE OF ARTS AND SCIENCE

Affiliated to Bharathiar University

Accredited by NAAC

ISO 9001:2015 Certified Institution

KGiSL Campus, Coimbatore – 641 035

| Workshop organized by      | Internal Quality Assurance Cell (IQAC)                                                                                                                                                                                                                                                                                                                                                                   |  |  |
|----------------------------|----------------------------------------------------------------------------------------------------------------------------------------------------------------------------------------------------------------------------------------------------------------------------------------------------------------------------------------------------------------------------------------------------------|--|--|
| Theme of the workshop      | NAAC Revised framework                                                                                                                                                                                                                                                                                                                                                                                   |  |  |
| Date & Duration            | 27 <sup>th</sup> June, 2022 – 29 <sup>th</sup> June, 2022 ( 3days)                                                                                                                                                                                                                                                                                                                                       |  |  |
| Objective                  | <ul> <li>Understand the importance of the Assessment &amp; Accreditation</li> <li>Understand the Revised Accreditation Process Flow</li> <li>Understand the complex and challenging NAAC Assessment parameters in order to get a better Grade</li> </ul>                                                                                                                                                 |  |  |
| Resource person            | Dr.B.Vanitha, Secretary, KG College of Arts and Science                                                                                                                                                                                                                                                                                                                                                  |  |  |
| Total no. of beneficiaries | s 115                                                                                                                                                                                                                                                                                                                                                                                                    |  |  |
| Outcome / Report           | Building a culture of Quality consciousness in the teaching learn and other processes of HEIs, appreciating the need for attainment benchmarked standards.     Specific understanding on the merits of accreditation     Clarity on preparation and submission of SSR     Clarity regarding effective preparation and presentation du NAAC peer visit     Quality Enhancement at the Affiliated Colleges |  |  |