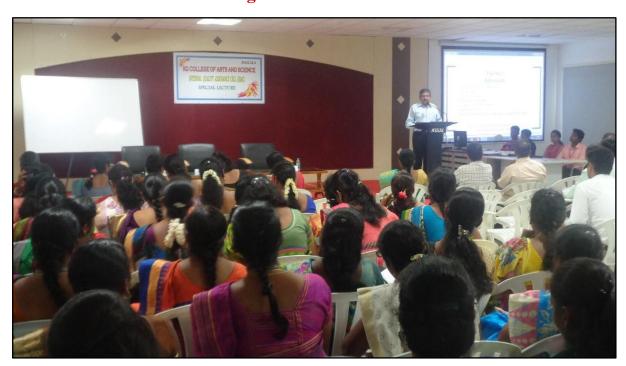

## Three day workshop on NAAC Revised framework

## KG COLLEGE OF ARTS AND SCIENCE

Affiliated to Bharathiar University

Accredited by NAAC

ISO 9001:2015 Certified Institution

KGiSL Campus, Coimbatore – 641 035

| Workshop organized by      | Internal Quality Assurance Cell (IQAC)                                                                                                                                                                                                                                                                                                                                                                   |  |  |
|----------------------------|----------------------------------------------------------------------------------------------------------------------------------------------------------------------------------------------------------------------------------------------------------------------------------------------------------------------------------------------------------------------------------------------------------|--|--|
| Theme of the workshop      | NAAC Revised framework                                                                                                                                                                                                                                                                                                                                                                                   |  |  |
| Date & Duration            | 27 <sup>th</sup> June, 2022 – 29 <sup>th</sup> June, 2022 ( 3days)                                                                                                                                                                                                                                                                                                                                       |  |  |
| Objective                  | <ul> <li>Understand the importance of the Assessment &amp; Accreditation</li> <li>Understand the Revised Accreditation Process Flow</li> <li>Understand the complex and challenging NAAC Assessment parameters in order to get a better Grade</li> </ul>                                                                                                                                                 |  |  |
| Resource person            | Dr.B.Vanitha, Secretary, KG College of Arts and Science                                                                                                                                                                                                                                                                                                                                                  |  |  |
| Total no. of beneficiaries | s 115                                                                                                                                                                                                                                                                                                                                                                                                    |  |  |
| Outcome / Report           | Building a culture of Quality consciousness in the teaching learn and other processes of HEIs, appreciating the need for attainment benchmarked standards.     Specific understanding on the merits of accreditation     Clarity on preparation and submission of SSR     Clarity regarding effective preparation and presentation du NAAC peer visit     Quality Enhancement at the Affiliated Colleges |  |  |