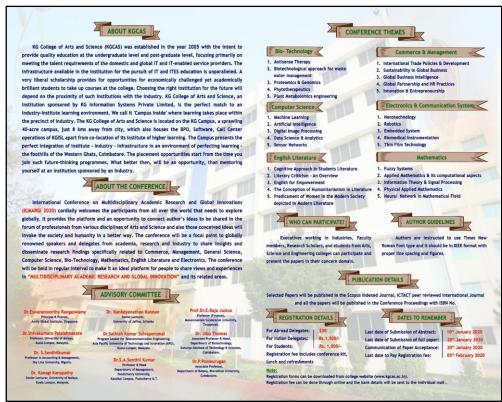

|

# Brochure - First International Conference on Multidisciplinary Academic Research and Global Innovations





### **Invitation - First International Conference on**

### **Multidisciplinary Academic Research and Global Innovations**

### KECAS

### KG COLLEGE OF ARTS AND SCIENCE

(Accredited by NAAC & affiliated to Bharathiar University)
KGiSL Campus, Saravanampatti, Coimbatore-641 035.

The Management, Secretary, Principal i/c, Vice Principal, Deans, HoDs & Faculty cordially invite you all to the

### Ist International Conference on

# MULTIDISCIPLINARY ACADEMIC RESEARCH AND GLOBAL INNOVATIONS

### Inaugural Address by

### Dr. Shivakumara Palaiahnakote

University of Malaya, Kuala Lumpur, Malaysia.

### **Presided Over by**

### Dr.R.Ravichandran

Secretary

Dr. N. Eswaran

ran

Dr. P. Krishnapriya
Principal i/c

Vice-Principal

Venue: KGiSL IIM Auditorium

Date: 14.02.2020 Time: 10.00 a.m.

#