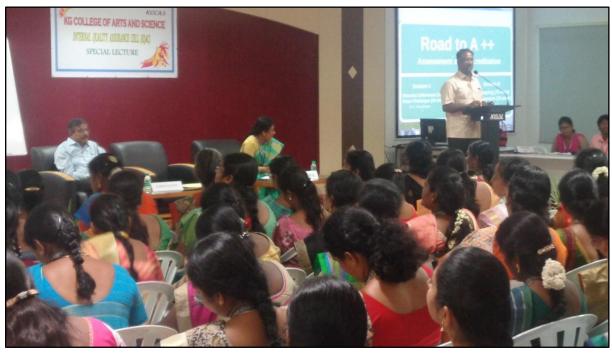

## Three day workshop on NAAC Revised framework

## KG COLLEGE OF ARTS AND SCIENCE

Affiliated to Bharathiar University

Accredited by NAAC

ISO 9001:2015 Certified Institution

KGiSL Campus, Coimbatore – 641 035

| Workshop organized by      | Internal Quality Assurance Cell (IQAC)                                                                                                                                                                                                                                                                                                                                                                   |  |  |
|----------------------------|----------------------------------------------------------------------------------------------------------------------------------------------------------------------------------------------------------------------------------------------------------------------------------------------------------------------------------------------------------------------------------------------------------|--|--|
| Theme of the workshop      | NAAC Revised framework                                                                                                                                                                                                                                                                                                                                                                                   |  |  |
| Date & Duration            | 27 <sup>th</sup> June, 2022 – 29 <sup>th</sup> June, 2022 ( 3days)                                                                                                                                                                                                                                                                                                                                       |  |  |
| Objective                  | <ul> <li>Understand the importance of the Assessment &amp; Accreditation</li> <li>Understand the Revised Accreditation Process Flow</li> <li>Understand the complex and challenging NAAC Assessment parameters in order to get a better Grade</li> </ul>                                                                                                                                                 |  |  |
| Resource person            | Dr.B.Vanitha, Secretary, KG College of Arts and Science                                                                                                                                                                                                                                                                                                                                                  |  |  |
| Total no. of beneficiaries | s 115                                                                                                                                                                                                                                                                                                                                                                                                    |  |  |
| Outcome / Report           | Building a culture of Quality consciousness in the teaching learn and other processes of HEIs, appreciating the need for attainment benchmarked standards.     Specific understanding on the merits of accreditation     Clarity on preparation and submission of SSR     Clarity regarding effective preparation and presentation du NAAC peer visit     Quality Enhancement at the Affiliated Colleges |  |  |