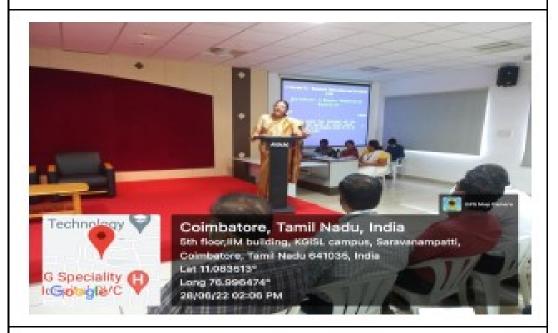

## KG COLLEGE OF ARTS AND SCIENCE

Affiliated to Bharathiar University

Accredited by NAAC

ISO 9001:2015 Certified Institution

KGiSL Campus, Coimbatore – 641 035

| Workshop organized by      | Internal Quality Assurance Cell (IQAC)                                                                                                                                                                                                                                                                                                                                                                   |  |  |
|----------------------------|----------------------------------------------------------------------------------------------------------------------------------------------------------------------------------------------------------------------------------------------------------------------------------------------------------------------------------------------------------------------------------------------------------|--|--|
| Theme of the workshop      | NAAC Revised framework                                                                                                                                                                                                                                                                                                                                                                                   |  |  |
| Date & Duration            | 27 <sup>th</sup> June, 2022 – 29 <sup>th</sup> June, 2022 ( 3days)                                                                                                                                                                                                                                                                                                                                       |  |  |
| Objective                  | <ul> <li>Understand the importance of the Assessment &amp; Accreditation</li> <li>Understand the Revised Accreditation Process Flow</li> <li>Understand the complex and challenging NAAC Assessment parameters in order to get a better Grade</li> </ul>                                                                                                                                                 |  |  |
| Resource person            | Dr.B.Vanitha, Secretary, KG College of Arts and Science                                                                                                                                                                                                                                                                                                                                                  |  |  |
| Total no. of beneficiaries | s 115                                                                                                                                                                                                                                                                                                                                                                                                    |  |  |
| Outcome / Report           | Building a culture of Quality consciousness in the teaching learn and other processes of HEIs, appreciating the need for attainment benchmarked standards.     Specific understanding on the merits of accreditation     Clarity on preparation and submission of SSR     Clarity regarding effective preparation and presentation du NAAC peer visit     Quality Enhancement at the Affiliated Colleges |  |  |

Resource Person: Dr. B. Vanitha, Secretary,

KG College of Arts and Science.

Hall: IIM Auditorium

Time: 02.30PM