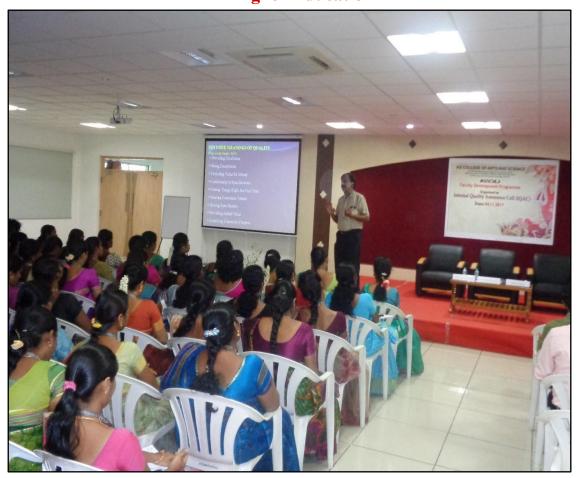

## Three day workshop on NAAC Revised framework

## KG COLLEGE OF ARTS AND SCIENCE

Affiliated to Bharathiar University

Accredited by NAAC

ISO 9001:2015 Certified Institution

KGiSL Campus, Coimbatore – 641 035

| Workshop organized by      | Internal Quality Assurance Cell (IQAC)                                                                                                                                                                                                                                                                                                                                                                   |  |  |
|----------------------------|----------------------------------------------------------------------------------------------------------------------------------------------------------------------------------------------------------------------------------------------------------------------------------------------------------------------------------------------------------------------------------------------------------|--|--|
| Theme of the workshop      | NAAC Revised framework                                                                                                                                                                                                                                                                                                                                                                                   |  |  |
| Date & Duration            | 27 <sup>th</sup> June, 2022 – 29 <sup>th</sup> June, 2022 ( 3days)                                                                                                                                                                                                                                                                                                                                       |  |  |
| Objective                  | <ul> <li>Understand the importance of the Assessment &amp; Accreditation</li> <li>Understand the Revised Accreditation Process Flow</li> <li>Understand the complex and challenging NAAC Assessment parameters in order to get a better Grade</li> </ul>                                                                                                                                                 |  |  |
| Resource person            | Dr.B.Vanitha, Secretary, KG College of Arts and Science                                                                                                                                                                                                                                                                                                                                                  |  |  |
| Total no. of beneficiaries | s 115                                                                                                                                                                                                                                                                                                                                                                                                    |  |  |
| Outcome / Report           | Building a culture of Quality consciousness in the teaching learn and other processes of HEIs, appreciating the need for attainment benchmarked standards.     Specific understanding on the merits of accreditation     Clarity on preparation and submission of SSR     Clarity regarding effective preparation and presentation du NAAC peer visit     Quality Enhancement at the Affiliated Colleges |  |  |