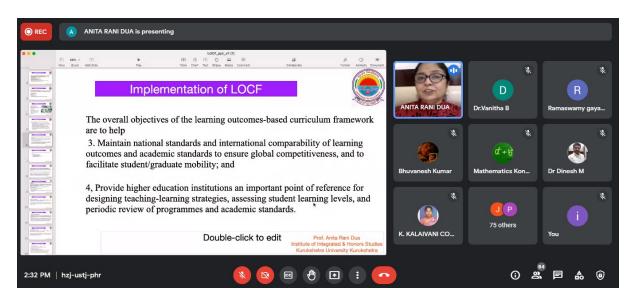

#### • Implementation of Learning Outcomes-based Curriculum Framework

Dr. Anita Rani Dua
 Deputy Director
 Women's Studies Research Centre
 Associate Professor, Department of Bio Chemistry
 Kurukshetra University, Kurukshetra.