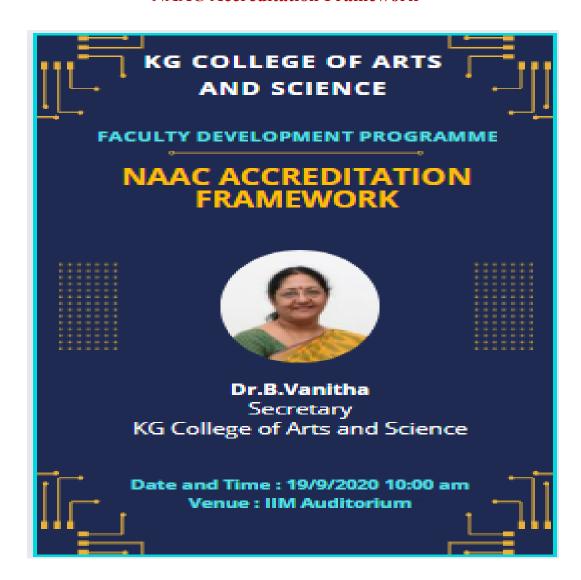

## **Brochure - NAAC Sponsored Two Day National Seminar**

## Schedule - NAAC Sponsored Two Day National Seminar

#### KG COLLEGE OF ARTS AND SCIENCE

Affiliated to Bharathiar University and Accredited by NAAC
ISO 9001:2015 Certified Institution
KGiSL Campus, Coimbatore – 641 035

#### NAAC SPONSORED TWO DAY NATIONAL SEMINAR

on

# DEFINING, DESIGNING AND DEVELOPING LEARNING OUTCOMES-BASED CURRICULUM FRAMEWORK IN ARTS AND SCIENCE COLLEGES

Day I - 18-11-2021

Inaugural Session (9.45 a.m - 10. 30 a.m)

- Prayer
- Welcome Address
  - Dr. J. Rathinamala Principal, KGCAS.
- Presidential Address
  - Dr. Ashok Bakthavathsalam
     Founder & Managing Director
     KG Information Systems Ltd. (KGiSL).
- Introduction to the Chief Guest
  - Dr. Rajitha
     Head, Department of English.
- Inaugural Address
  - Dr. K. R. Vishnu Mahesh Assistant Advisor NAAC Bangalore.
- Felicitation
  - Dr. B. Vanitha Secretary, KGCAS.
- Vote of thanks
  - Dr. P. Krishnapriya
     Vice Principal Academics, KGCAS.