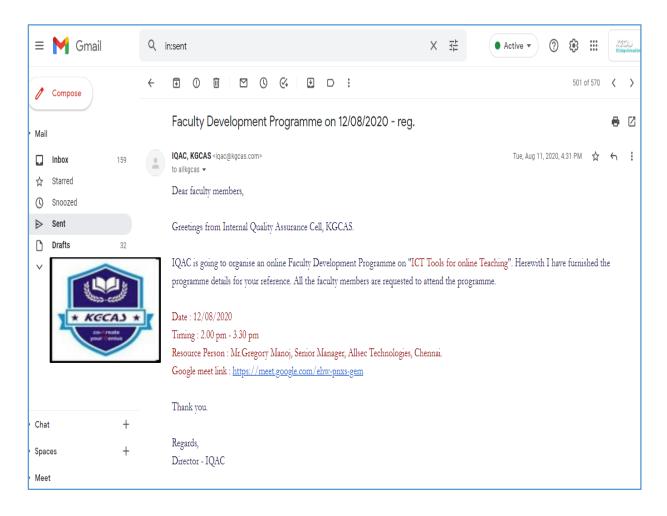

#### Notable Activities

- Implemented OBE in the curriculum and measurement of Course Outcome's attainment.
- Introduced Capability Maturity Model (CMM) framework for the online classes.
- Organized Faculty Development Programmes on OBE, ICT Tools and various other domains to enrich the knowledge of faculty members.