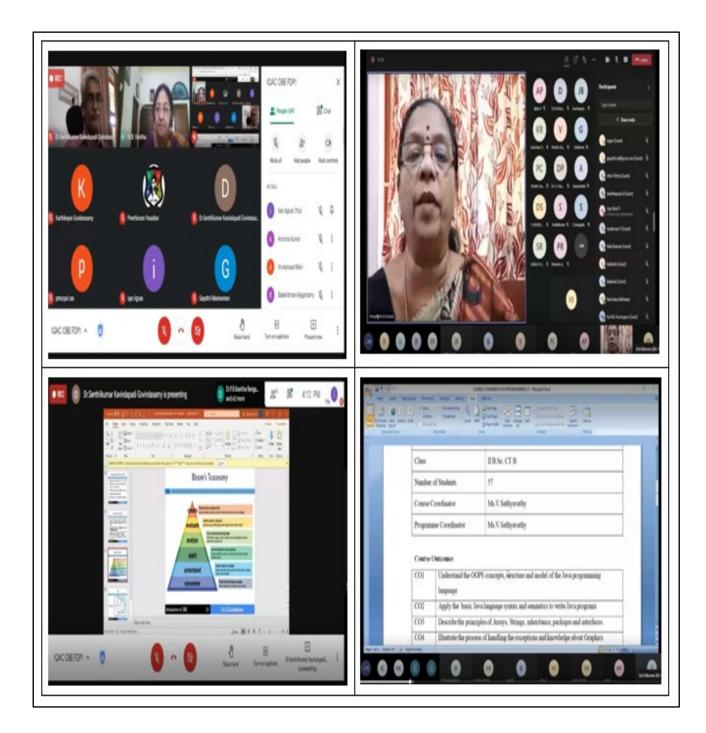

#### Notable Activities

- Implemented OBE in the curriculum and measurement of Course Outcome's attainment.
- Introduced Capability Maturity Model (CMM) framework for the online classes.
- Organized Faculty Development Programmes on OBE, ICT Tools and various other domains to enrich the knowledge of faculty members.