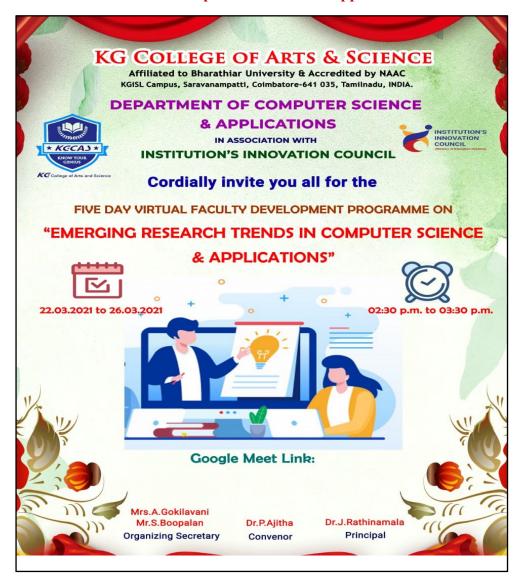

| Asat professor<br>BBACA    | 1. Showey                |
| 1345   | S-VINOTH             | ASST Profesor (M           | aths) Q. Vernigh         |
|        |                      |                            |                          |
| (Coord | inator               |                            | Row of<br>Principal      |

## Report on Online Administrative Training Programme on "Google Apps"



## 10/06/2020 - Administrative training programme on Google Apps





## 10/06/2020 - Administrative training programme on Google Apps





Affiliated to Bharathiar University Accredited by NAAC ISO 9001:2015 Certified Institution KGiSL Campus, Coimbatore – 641 035

Report on Five Day Virtual Faculty Development Programme on Emerging Research
Trends in Computer Science and Applications



# Faculty Development Programme on Emerging Research Trends in Computer Science and Applications

| SESSION NO | DATE & TIME                           | TOPIC<br>NAME                   | RESOURCE PERSON                                                                                                                                                                                                                                                            |
|------------|---------------------------------------|---------------------------------|--------------------------------------------------------------------------------------------------------------------------------------------------------------------------------------------------------------------------------------------------------------