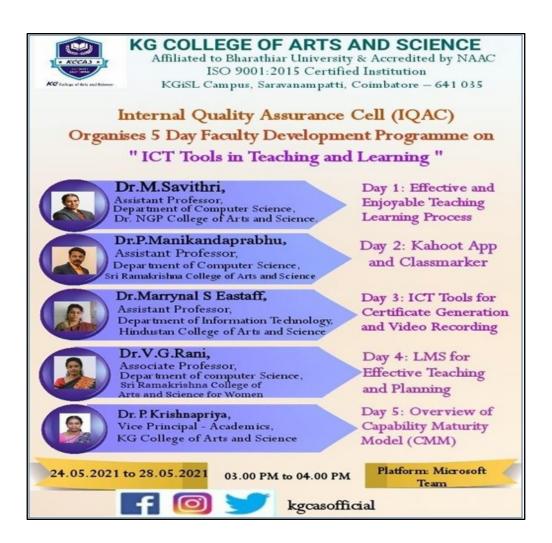

#### Notable Activities

- Implemented OBE in the curriculum and measurement of Course Outcome's attainment.
- Introduced Capability Maturity Model (CMM) framework for the online classes.
- Organized Faculty Development Programmes on OBE, ICT Tools and various other domains to enrich the knowledge of faculty members.