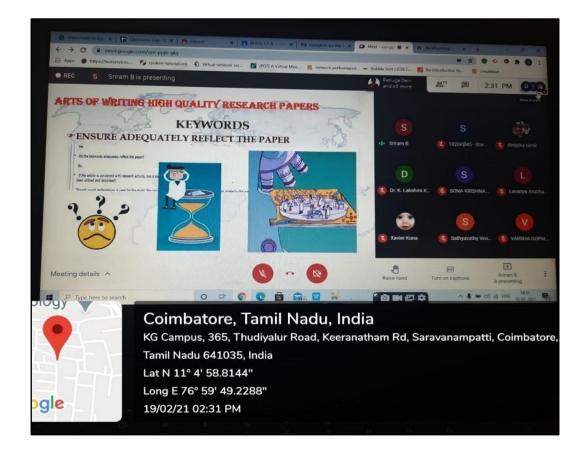

#### About the Seminar

The key role of any system of education is to build abilities, develop attitude and cultivate the right approach towards life. Considering these aspects, it is of vital importance to design and develop a curriculum which should result in transforming the students with needed skill sets. Educational programmes, when designed with specific objectives of transformation and development will help in bringing desired holistic development. The principal focus of this seminar is how to cultivate an aspiration to learn, understand and adapt new skills and learning inputs.

Learning Outcomes - based Curriculum Framework (LOCF) is the fundamental idea to ensure the graduate of any programme of study, to demonstrate the achievements of outcome in terms of knowledge, understanding, skills, attitude as well as values. Keeping this in mind it is intended to conduct at a Two day National Seminar on "Defining, Designing, and Developing Learning Outcomes-based Curriculum Framework in Arts and Science Colleges".

#### Themes

- The philosophy of Learning Outcomes-based Curriculum Framework (LOCF) and graduate attributes.
- Defining PO's and CO's
- Designing the teaching strategies, learning sequences and assessment mechanism using Bloom's Taxonomy.
- · Mapping CO's and PO's for measuring attainment levels.
- Documenting the results and initiating appropriate action
- Best Practices in Curricular Aspects and Teaching, Learning.