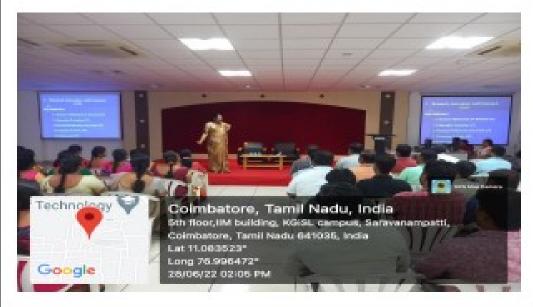

## KG COLLEGE OF ARTS AND SCIENCE

Affiliated to Bharathiar University

Accredited by NAAC

ISO 9001:2015 Certified Institution

KGiSL Campus, Coimbatore – 641 035

| Workshop organized by      | Internal Quality Assurance Cell (IQAC)                                                                                                                                                                                                                                                                                                                                                                   |  |  |
|----------------------------|----------------------------------------------------------------------------------------------------------------------------------------------------------------------------------------------------------------------------------------------------------------------------------------------------------------------------------------------------------------------------------------------------------|--|--|
| Theme of the workshop      | NAAC Revised framework                                                                                                                                                                                                                                                                                                                                                                                   |  |  |
| Date & Duration            | 27 <sup>th</sup> June, 2022 – 29 <sup>th</sup> June, 2022 ( 3days)                                                                                                                                                                                                                                                                                                                                       |  |  |
| Objective                  | <ul> <li>Understand the importance of the Assessment &amp; Accreditation</li> <li>Understand the Revised Accreditation Process Flow</li> <li>Understand the complex and challenging NAAC Assessment parameters in order to get a better Grade</li> </ul>                                                                                                                                                 |  |  |
| Resource person            | Dr.B.Vanitha, Secretary, KG College of Arts and Science                                                                                                                                                                                                                                                                                                                                                  |  |  |
| Total no. of beneficiaries | s 115                                                                                                                                                                                                                                                                                                                                                                                                    |  |  |
| Outcome / Report           | Building a culture of Quality consciousness in the teaching learn and other processes of HEIs, appreciating the need for attainment benchmarked standards.     Specific understanding on the merits of accreditation     Clarity on preparation and submission of SSR     Clarity regarding effective preparation and presentation du NAAC peer visit     Quality Enhancement at the Affiliated Colleges |  |  |

Resource Person: Dr. B. Vanitha, Secretary,

KG College of Arts and Science.

Hall: IIM Auditorium

Time: 02.30PM