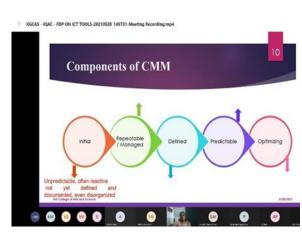

#### Notable Activities

- Implemented OBE in the curriculum and measurement of Course Outcome's attainment.
- Introduced Capability Maturity Model (CMM) framework for the online classes.
- Organized Faculty Development Programmes on OBE, ICT Tools and various other domains to enrich the knowledge of faculty members.