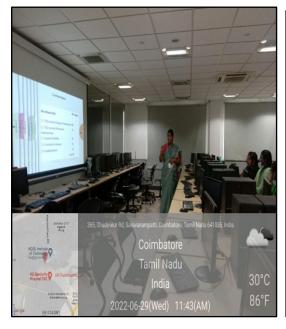

## KG COLLEGE OF ARTS AND SCIENCE

Affiliated to Bharathiar University

Accredited by NAAC

ISO 9001:2015 Certified Institution

KGiSL Campus, Coimbatore – 641 035

| Workshop organized by      | Internal Quality Assurance Cell (IQAC)                                                                                                                                                                                                                                                                                                                                                                   |  |  |
|----------------------------|----------------------------------------------------------------------------------------------------------------------------------------------------------------------------------------------------------------------------------------------------------------------------------------------------------------------------------------------------------------------------------------------------------|--|--|
| Theme of the workshop      | NAAC Revised framework                                                                                                                                                                                                                                                                                                                                                                                   |  |  |
| Date & Duration            | 27 <sup>th</sup> June, 2022 – 29 <sup>th</sup> June, 2022 ( 3days)                                                                                                                                                                                                                                                                                                                                       |  |  |
| Objective                  | <ul> <li>Understand the importance of the Assessment &amp; Accreditation</li> <li>Understand the Revised Accreditation Process Flow</li> <li>Understand the complex and challenging NAAC Assessment parameters in order to get a better Grade</li> </ul>                                                                                                                                                 |  |  |
| Resource person            | Dr.B.Vanitha, Secretary, KG College of Arts and Science                                                                                                                                                                                                                                                                                                                                                  |  |  |
| Total no. of beneficiaries | s 115                                                                                                                                                                                                                                                                                                                                                                                                    |  |  |
| Outcome / Report           | Building a culture of Quality consciousness in the teaching learn and other processes of HEIs, appreciating the need for attainment benchmarked standards.     Specific understanding on the merits of accreditation     Clarity on preparation and submission of SSR     Clarity regarding effective preparation and presentation du NAAC peer visit     Quality Enhancement at the Affiliated Colleges |  |  |

Three day workshop on NAAC revised framework

### Internal Quality Assurance Cell (IQAC)

— organizes —

NAAC
REVISED FRAMEWORK

## Dr. B Vanitha

Secretary, KG College of Arts and Science, Coimbatore.

27\*-29\* JUNE 2022 © 02:00 PM

⊕ kgcas.com