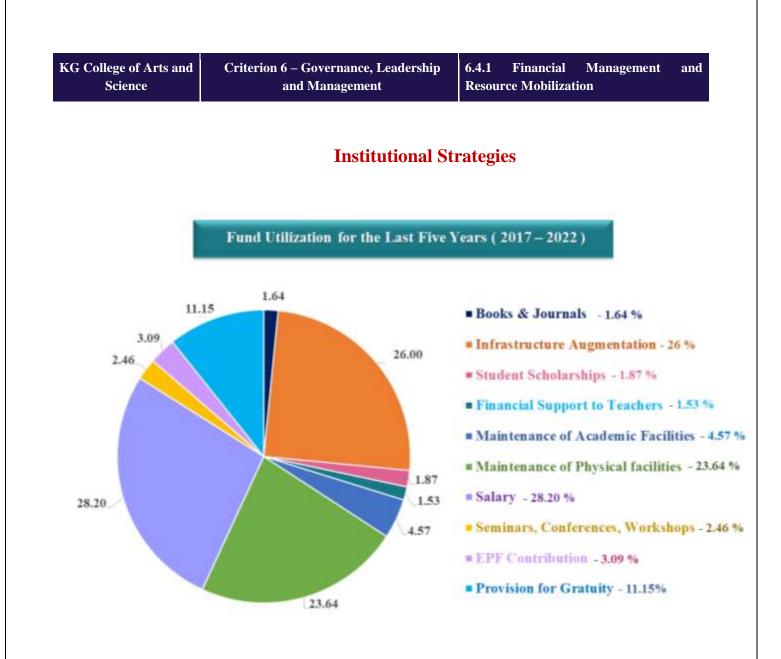

Documents - Institutions has strategies for mobilization and optimal utilization of resources and funds from various sources (government/ non- government organizations) and it conducts financial audits regularly (internal and external).

| Supporting Documents                                                     | Link for supporting<br>documents |
|--------------------------------------------------------------------------|----------------------------------|
| Policy for Mobilization of Funds and<br>Optimal Utilization of Resources | PDF                              |
| Institutional strategies                                                 | PDF                              |
| Income & Expenditure Statements                                          | PDF                              |



| KG College of Arts and<br>Science             | Criterion 6 – Governance, Leadership<br>and Management                          | 6.4.1 Financial Management<br>Resource Mobilization |
|-----------------------------------------------|---------------------------------------------------------------------------------|-----------------------------------------------------|
|                                               | Income & Expenditure Sta                                                        | atements                                            |
|                                               | Year 2021-2022                                                                  |                                                     |
|                                               |