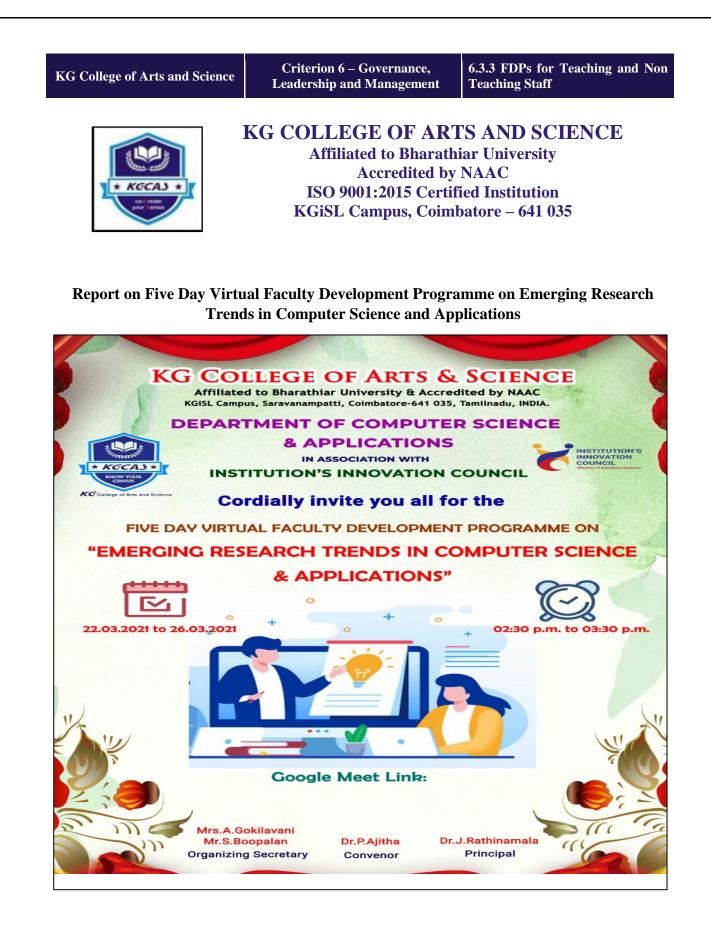

|
|     | Start a chat     |    | Coimbatore                                                                                                                                                                                        |
|     |                  |    | Mobile: 9443312906   Phone : +91 422 441 9999                                                                                                                                                     |
| 1   |                  |    |                                                                                                                                                                                                   |

Criterion 6 – Governance, Leadership and Management





Ц,

Criterion 6 – Governance, Leadership and Management

| SESSION NO | DATE & TIME                           | TOPIC<br>NAME                   | RESOURCE PERSON                                                                                                                                                                                                                                                                                                                                                           |  |  |  |  |
|------------|---------------------------------------|---------------------------------|--------------------------------------------------------------------------------------------------------------------------------------------------------------------------------------------