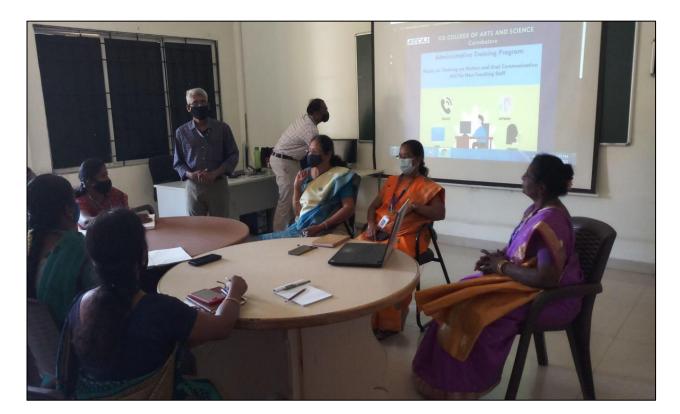

#### Report on Hands on Training on Written and Oral communication Skill for Non-Teaching Staff

## **Course Objective:**

To improve the oral and written communication of non-teaching staff