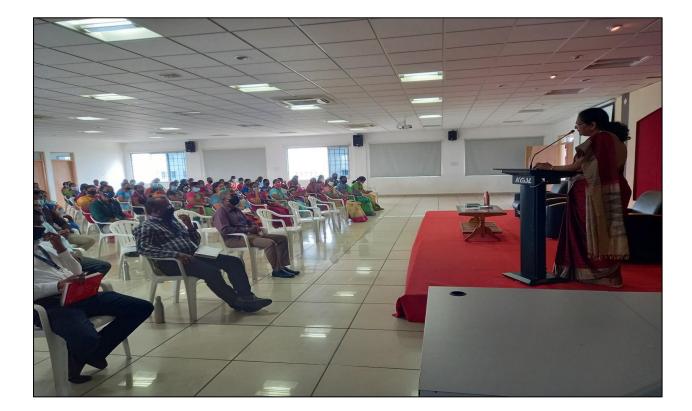

Criterion 6 – Governance, Leadership and Management

**Report on Faculty Development Programme on NAAC Accreditation Framework** 

Criterion 6 – Governance, Leadership and Management

| KG | College | of Arts | and | Science |
|----|---------|---------|-----|---------|
|----|---------|---------|-----|---------|