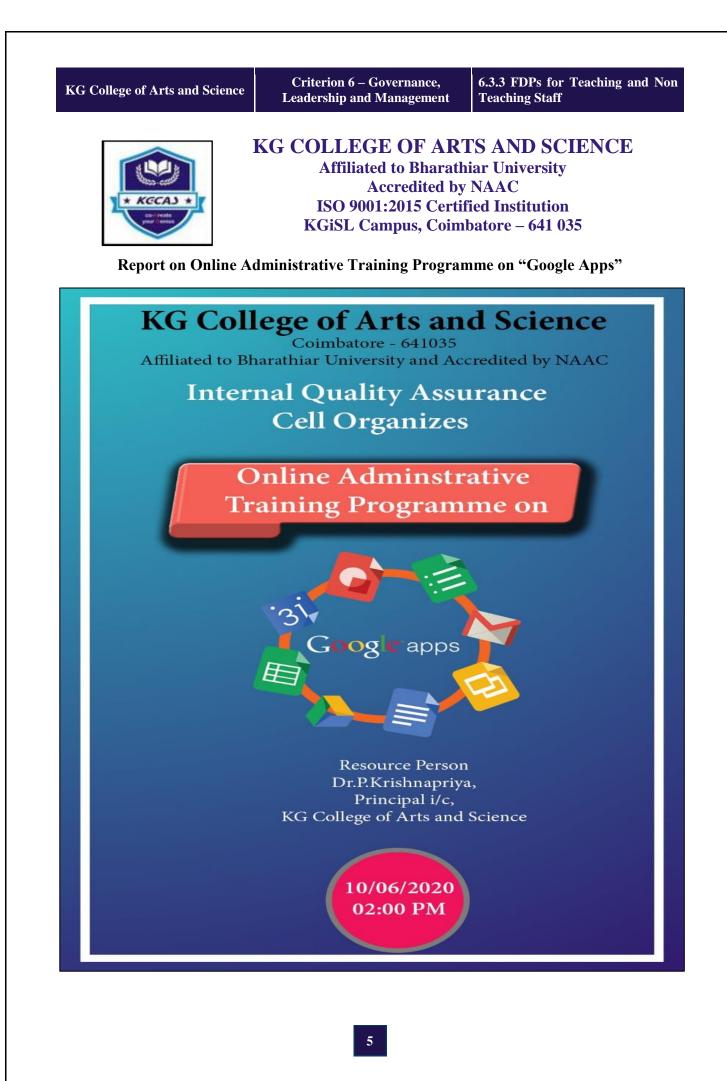

ni                        |                               | 902182      |  |  |  |  |  |  |
| 24.                     | Ms. Faritha Banu                    |                               | 902402      |  |  |  |  |  |  |
| 25.                     | Dr. P. Ajitha                       |                               | 901635      |  |  |  |  |  |  |
| 26.                     | Mr. Arulselvan                      | Cofficience Cristiania        | 902030      |  |  |  |  |  |  |
| 27.                     | Dr. V. V. Gomathi                   | Software Systems              | 902416      |  |  |  |  |  |  |
| 28.                     | Ms.K. Gomathi                       |                               | 902188      |  |  |  |  |  |  |



Criterion 6 – Governance, Leadership and Management





Criterion 6 – Governance, Leadership and Management 6.3.3 FDPs for Teaching and Non Teaching Staff



| ntitled form 🗀 🌣 suma.                                    | û ⊘ © ⊛