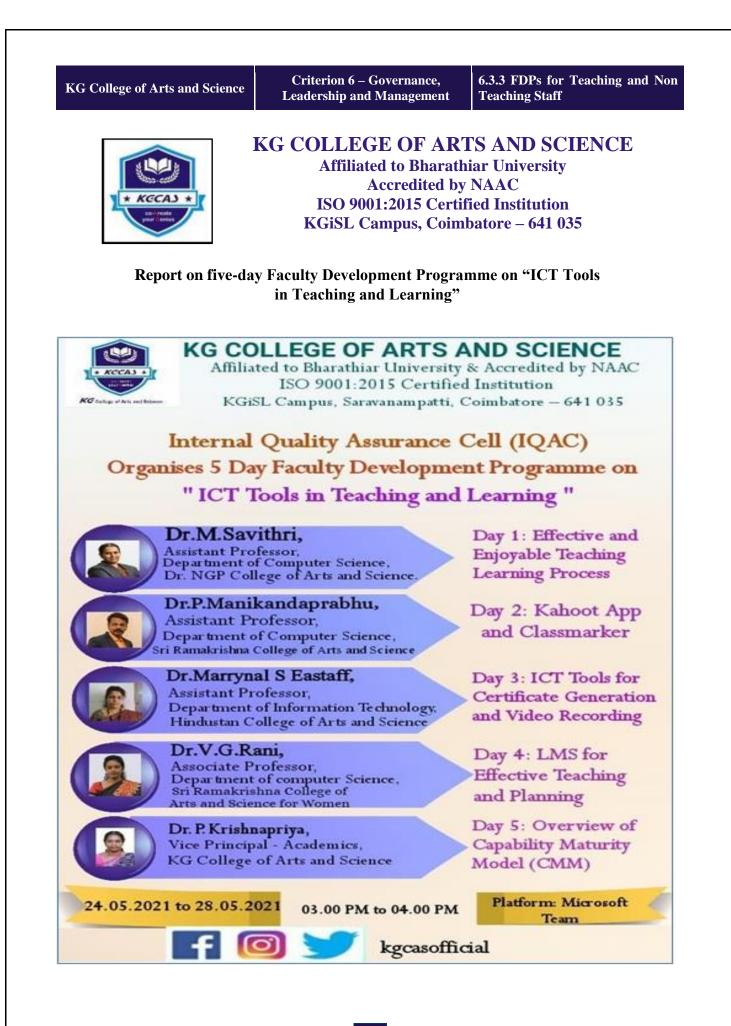

#### Report on Online Faculty Development Programme on "ICT Tools for Online Teaching"

| ≡                | M Gmail                             |     | ٩            | in:sent                                                                                                                                                                                                                                                                                                                                                         | × ≇              | • Active • ⑦ 🔅 🏭 ZSSS              |
|------------------|-------------------------------------|-----|--------------|-----------------------------------------------------------------------------------------------------------------------------------------------------------------------------------------------------------------------------------------------------------------------------------------------------------------------------------------------------------------|------------------|------------------------------------|
| 1                | Compose                             |     | $\leftarrow$ |                                                                                                                                                                                                                                                                                                                                                                 |                  | 501 of 570 < 📏                     |
| - Mail           |                                     |     |              | Faculty Development Programme on 12/08/2020 - reg.                                                                                                                                                                                                                                                                                                              |                  | € 2                                |
| □<br>☆<br>©<br>▷ | Inbox<br>Starred<br>Snoozed<br>Sent | 159 | *            | IQAC, KGCAS <iqac@kgcas.com><br/>to allkgcas ▼<br/>Dear faculty members,<br/>Greetings from Internal Quality Assurance Cell, KGCAS.</iqac@kgcas.com>                                                                                                                                                                                                            |                  | Tue, Aug 11, 2020, 4:31 PM 🧏 🦘 🏾 🗄 |
| D<br>~           | Drafts<br>More                      | 32  |              | IQAC is going to organise an online Faculty Development Programme on "ICI<br>programme details for your reference. All the faculty members are requested to<br>Date : 12/08/2020<br>Timing : 2.00 pm - 3.30 pm<br>Resource Person : Mr.Gregory Manoj, Senior Manager, Allsec Technologies, Ch<br>Google meet link : <u>https://meet.google.com/ehw-pnxs-gem</u> | attend the progr | -                                  |
| Cha              | t                                   | +   |              | Thank you.<br>Regards,                                                                                                                                                                                                                                                                                                                                          |                  |                                    |
| Spai             |                                     | +   |              | Director - IQAC                                                                                                                                                                                                                                                                                                                                                 |                  |                                    |