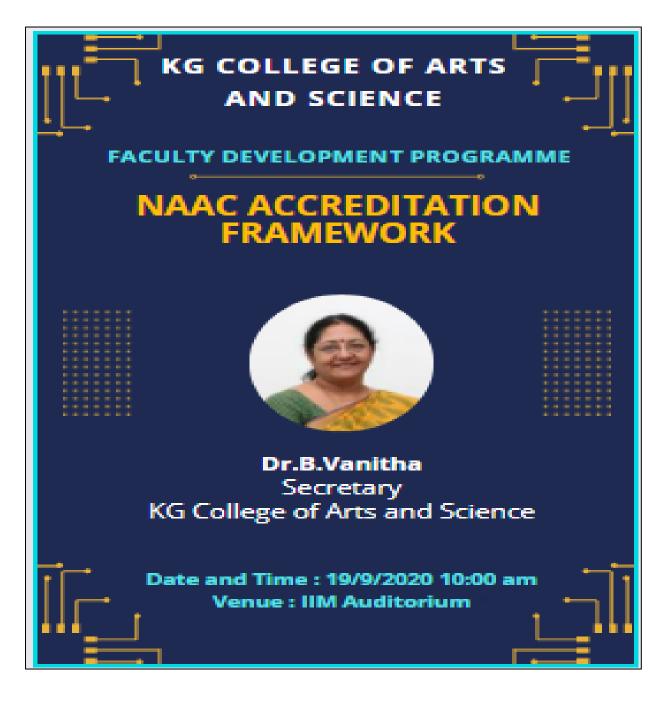

Criterion 6 – Governance, Leadership and Management

**Report on Faculty Development Programme on NAAC Accreditation Framework** 

Criterion 6 – Governance, Leadership and Management

| KG | College | of Arts | and | Science |
|----|---------|---------|-----|---------|
|----|---------|---------|-----|---------|