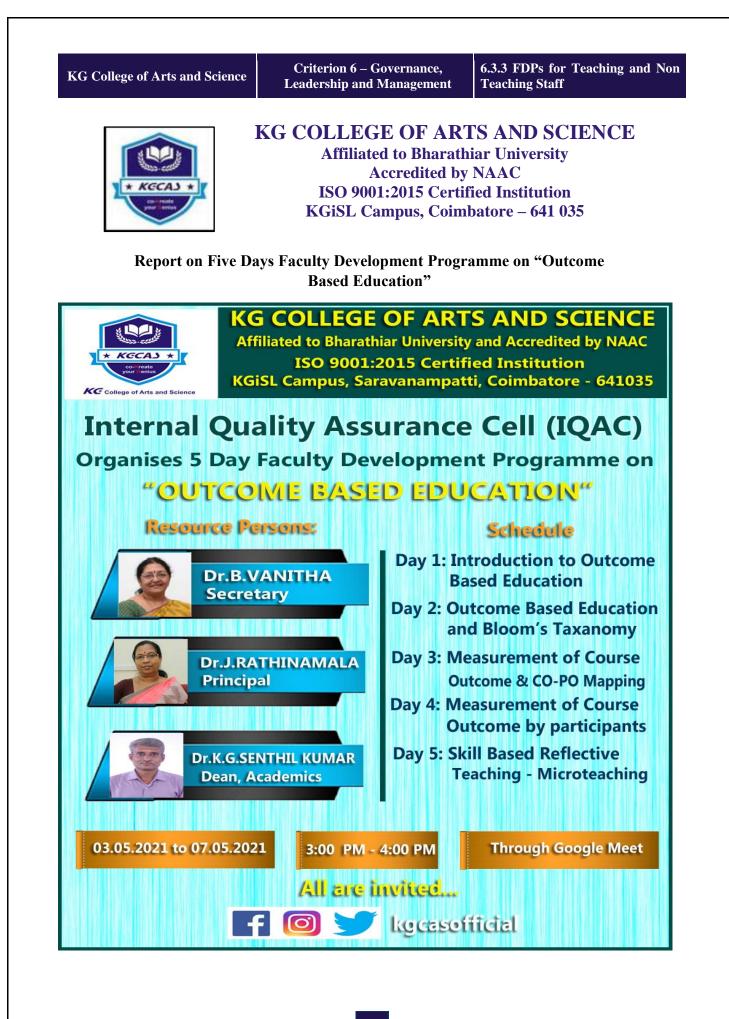

|  |  |  |  |
|            | 26.03.2021<br>(3:55 P.M 4:00 P.M.)    | Vote of Thanks                  | Mr. S. <u>Boopalan</u> , Head, BCA                                                                                                                                                                                                                                                                                                                                        |  |  |  |  |







Criterion 6 – Governance, Leadership and Management





Criterion 6 – Governance, Leadership and Management



]

•

|                              |                                 |       | Percen  | tage of  | faculty              | memb                                    |       |         |          |                      |                                                                                                                                                                                           |
|------------------------------|---------------------------------|-------|---------|----------|----------------------|-----------------------------------------|-------|---------|----------|----------------------|-------------------------------------------------------------------