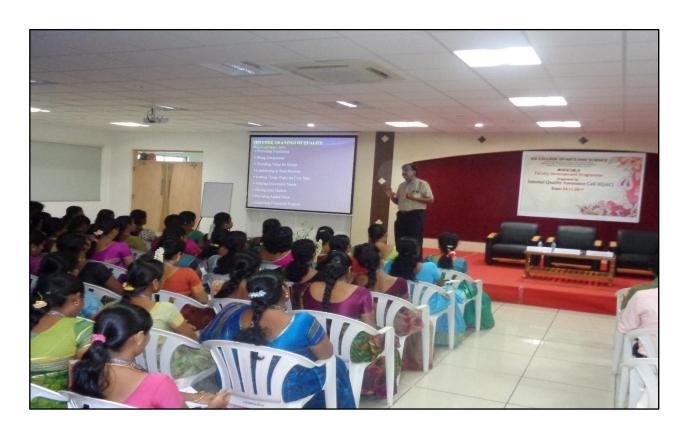

### **Faculty Development Programme**

to be held at KGCAS Auditorium, On Saturday,  $4^{\rm th}$  November 2017 by 10.00 AM

# KG COLLEGE OF ARTS AND SCIENCE INTERNAL QUALITY ASSURANCE CELL

# FACULTY DEVELOPMENT PROGRAMME

04/11/2017