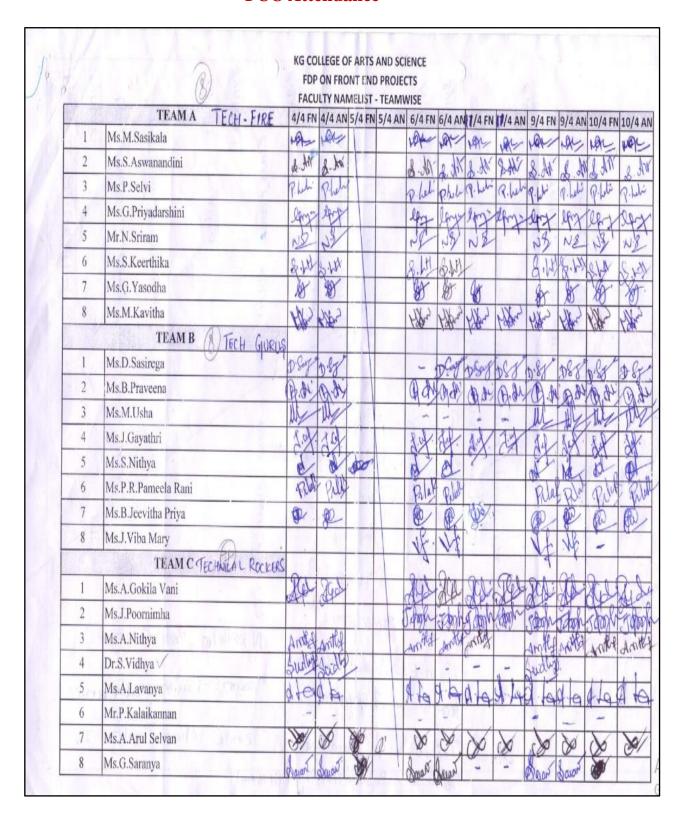

# **FCC Name List**

### KG COLLEGE OF ARTS AND SCIENCE FACULTY DEVELOPMENT PROGRAMME ON FCC FACULTY NAMELIST

| S.No. | Name of the Faculty          | Department |
|-------|------------------------------|------------|
| 1     | Ms.M.Sasikala                |            |
| 2     | Ms.D.Sasirega                |            |
| 3     | Ms.A.Gokila Vani             |            |
| 4     | Mr.A.P.Christopher Arokiaraj |            |
| 5     | Ms.Gowder Praveena Hiriyan   |            |
| 6     | Ms.R.Sarala                  | B.Sc. CS   |
| 7     | Ms.S.Aswanandini             | B.Sc. CS   |
| 8     | Ms.V.Keerthana               |            |
| 9     | Ms.J.Poornimha               |            |
| 10    | Ms.P.Selvi                   |            |
| 11    | Ms.B.Praveena                |            |
| 12    | Mr.G.Paramasivam             |            |
| 13    | Ms.M.Usha                    |            |
| 14    | Mr.S.Boopalan                |            |
| 15    | Ms.G.Priyadarshini           |            |
| 16    | Ms.A.Nithya                  | B.C.A      |
| 17    | Ms.V.Loganayaki              | B.C.A      |
| 18    | Mr.N.Sriram                  |            |
| 19    | Mr.M.Vinod Kumar             |            |
| 20    | Ms.J.Gayathri                |            |
| 21    | Dr.S.Vidhya                  |            |
| 22    | Mr.P.Sureshkumar             |            |
| 23    | Ms.S.Nithya                  | B.Sc. IT   |
| 24    | Ms.S.Keerthika               |            |
| 25    | Ms.L.Padmavathy              |            |
| 26    | Ms.V.Sathyavathy             |            |
| 27    | Ms.P.R.Pameela Rani          |            |
| 28    | Ms.A.Lavanya                 | B.Sc. CT   |
| 29    | Ms.B.Jeevitha Priya          | Dioc. CI   |
| 30    | Ms.N.Karthika                |            |
| 31    | Ms.G.Yasodha                 |            |
| 32    | Mr.Alwin Pinakas James       |            |
| 33    | Mr.P.Kalaikannan             |            |
| 34    | Ms.M.Kavitha                 |            |
| 35    | Ms.P.Ajitha                  | M.Sc. SS   |
| 36    | Ms.J.Viba Mary               | MLSC. SS   |
| 37    | Dr.N.Alamelumanghai          |            |
| 38    | Dr.P.Krishna Priya           |            |
| 39    | Ms.A.Arul Selvan             |            |

### **FCC Attendance**