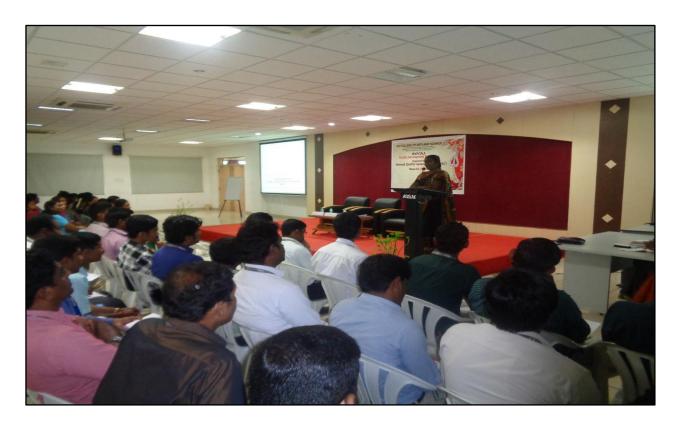

# KG COLLEGE OF ARTS AND SCIENCE INTERNAL QUALITY ASSURANCE CELL

# FACULTY DEVELOPMENT PROGRAMME

04/11/2017

# 10:00 A.M. - 11:30 A.M.

- Tamil Thai Valthu
- Welcome Address and Introduction to Cheif Guest
- Technical Session I
  Prof.M.G.Sethuraman, Gandhigram Rural Institute, Gandhigram

11:30 A.M. – 11:45 A.M.

Tea Break

11:45 A.M. - 01:15 P.M.

Technical Session II

Dr.P.Shanmugavadivu, Gandigram Rural Institute, Gandhigram

- Vote of thanks
- National Anthem