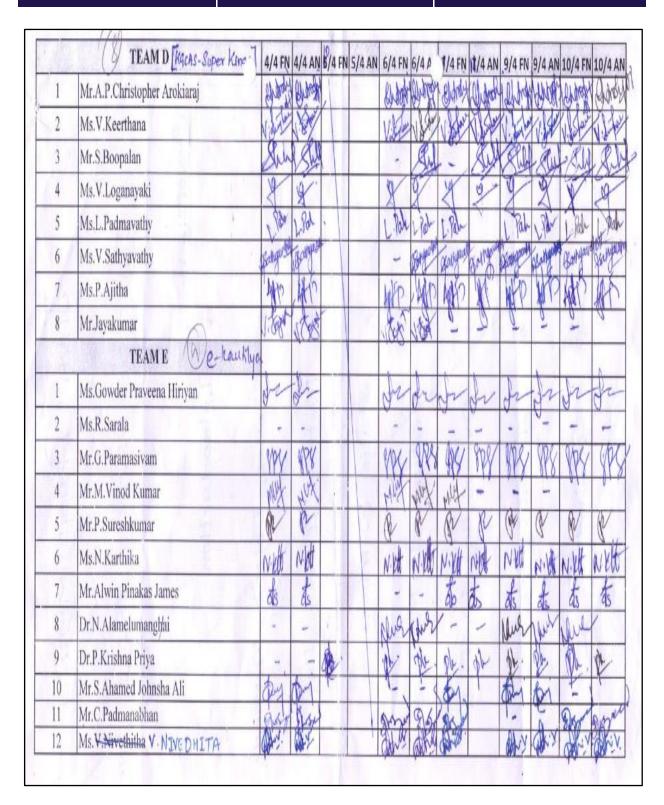

# **FCC Name List**

### KG COLLEGE OF ARTS AND SCIENCE FACULTY DEVELOPMENT PROGRAMME ON FCC FACULTY NAMELIST

| S.No. | Name of the Faculty          | Department |
|-------|------------------------------|------------|
| 1     | Ms.M.Sasikala                |            |
| 2     | Ms.D.Sasirega                |            |
| 3     | Ms.A.Gokila Vani             |            |
| 4     | Mr.A.P.Christopher Arokiaraj |            |
| 5     | Ms.Gowder Praveena Hiriyan   |            |
| 6     | Ms.R.Sarala                  | B.Sc. CS   |
| 7     | Ms.S.Aswanandini             | B.Sc. CS   |
| 8     | Ms.V.Keerthana               |            |
| 9     | Ms.J.Poornimha               |            |
| 10    | Ms.P.Selvi                   |            |
| 11    | Ms.B.Praveena                |            |
| 12    | Mr.G.Paramasivam             |            |
| 13    | Ms.M.Usha                    |            |
| 14    | Mr.S.Boopalan                |            |
| 15    | Ms.G.Priyadarshini           |            |
| 16    | Ms.A.Nithya                  | B.C.A      |
| 17    | Ms.V.Loganayaki              | B.C.A      |
| 18    | Mr.N.Sriram                  |            |
| 19    | Mr.M.Vinod Kumar             |            |
| 20    | Ms.J.Gayathri                |            |
| 21    | Dr.S.Vidhya                  |            |
| 22    | Mr.P.Sureshkumar             |            |
| 23    | Ms.S.Nithya                  | B.Sc. IT   |
| 24    | Ms.S.Keerthika               |            |
| 25    | Ms.L.Padmavathy              |            |
| 26    | Ms.V.Sathyavathy             |            |
| 27    | Ms.P.R.Pameela Rani          |            |
| 28    | Ms.A.Lavanya                 | B.Sc. CT   |
| 29    | Ms.B.Jeevitha Priya          | Dioc. CI   |
| 30    | Ms.N.Karthika                |            |
| 31    | Ms.G.Yasodha                 |            |
| 32    | Mr.Alwin Pinakas James       |            |
| 33    | Mr.P.Kalaikannan             |            |
| 34    | Ms.M.Kavitha                 |            |
| 35    | Ms.P.Ajitha                  | M.Sc. SS   |
| 36    | Ms.J.Viba Mary               | MLSC. SS   |
| 37    | Dr.N.Alamelumanghai          |            |
| 38    | Dr.P.Krishna Priya           |            |
| 39    | Ms.A.Arul Selvan             |            |

### **FCC Attendance**