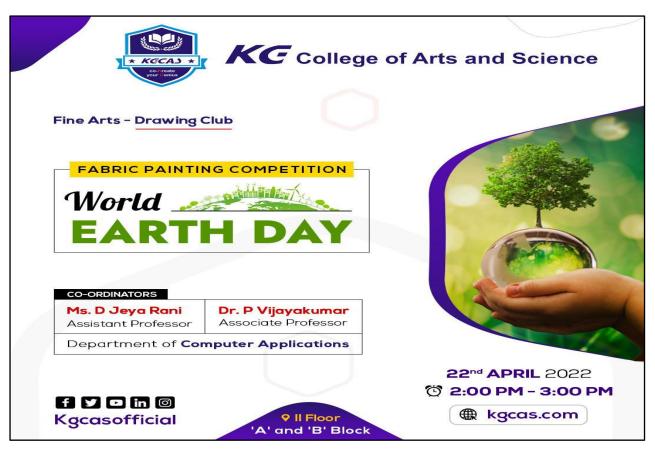

## Circular

27/03/2022

The Department of Physical Education has planned to conduct Sports Day on 27/04/2022, for that Volleyball (Men) competitions will be conducted on 13/04/2022 Interested students are requested to register their names with Mr.N.Arjunan, Physical Director, on or before 04/04/2022.

# **List of Students Participated**

| S.No. | Players Name          | Course        |
|-------|-----------------------|---------------|
| 1     | S.Santhosh            | III B.Sc.CS   |
| 2     | G.S.Chandru           | III B.Com.PA  |
| 3     | Dhanush.R             | III B Se.CS   |
| 4     | Rithick.J             | III B.Sc.CS   |
| 5     | Surya Vaithishwaran.M | III B.Com.IT  |
| 6     | Mohanraj.A            | I B.Sc.CS     |
| 7     | Sreedhar.P            | I B.Sc.CS     |
| 8     | Sudarsan.P            | I B.Com.PA    |
| 9     | Manoj Kumar.V         | III B.Com.IT  |
| 10    | Pandiyaraj.R          | III B.Sc.CS   |
| 11    | R.Ragul               | III B.Sc.CS   |
| 12    | Ajay.K                | I B.Sc.CS     |
| 13    | Ranjith.K             | I BCA         |
| 14    | Naveen.N              | II BCA        |
| 15    | Aravindh.S            | I BCA         |
| 16    | Arun.D                | I B.Sc.CT     |
| 17    | Subanesh.S.S          | I BCA         |
| 18    | Mohamed Samsudeen     | I B.Sc.CT     |
| 19    | Sudan Kumar.R         | I BCA         |
| 20    | Jegan.R.              | II BCA        |
| 21    | Kesav.S               | II B.Sc.CT    |
| 22    | Kaniskhan S           | II B.Sc.CT    |
| 23    | Sanjay.V              | III B.Sc.CT   |
| 24    | Ganesh.K              | II M.Sc.Maths |