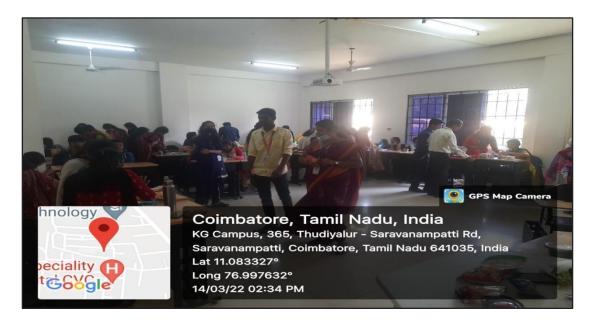

|
| I Prize                                      | Abilash. K - I B.Sc. CS 'A' Santhosh. E, - I B.Sc. CS 'A'                                       |
| II Prize                                     | Revathi. D - I B.Com. PA 'B' Aishwarya. P - I B.Com. PA 'B'                                     |

#### **Department of English**

#### **Interdepartmental Competitions**

**Cook without fire** 







Department of **English** 

## WOMEN'S DAY



#### INTERDEPARTMENTAL COMPETITION

- Cook Without Fire
- Face painting on the theme "Break the Bias"
- Adapt tune
- Guess the song



ORGANIZER

Mr. A Marappan
Dr. Rammanohar Pari S
Assistant Professors,
Department of English





14th MAR 2022 ② 2:00PM

#### 14/03/2022 - Cook without fire



Name of the Competition: Cook without fire

**List of Students Participated: 40** 

| S.No | Student Name     | Class         |
|------|------------------|---------------|
| 1    | Sheeba.F         | I B.Com (IT)  |
| 2    | B.Srinithi       | I B.Com (IT)  |
| 3    | Harshini. K      | I B. Sc. IT A |
| 4    | Kanishka.S       | I B. Sc.IT-A  |
| 5    | Niviya.Y         | I B. Sc. IT-A |
| 6    | Sana Thasleem .B | I B.Com (IT)  |
| 7    | Supriya G        | I B. Sc ECS   |
| 8    | Sona B           | I B. Sc. CS C |
| 9    | Santhosh E       | I B. Sc. CS A |
| 10   | Sana Thasleem .B | I B.Com (IT)  |
| 11   | S.M.Mounica      | I B. Sc. IT A |
| 12   | Priyanka K       | I B. Sc. IT A |
| 13   | Prasanna.C       | I BCA B       |
| 14   | Niviya. Y        | I B. Sc. IT A |
| 15   | H