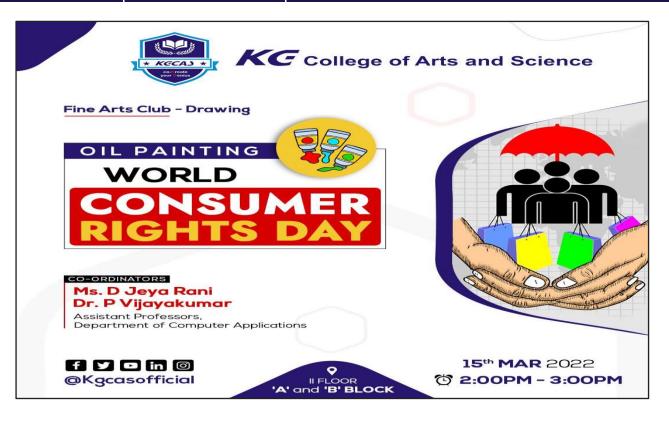

Shahid Nayas.N of I B.Sc IT 'A'                                                                                                                                   |
| II Prize                                     | Surya.S of III B.Com PA-'B'                                                                                                                                       |
| III Prize                                    | Nikitha.N of I BCom IT                                                                                                                                            |

KG College of Arts and Science Criterion 5 – Student Support and Progression **5.3.2** Average number of sports and cultural programs in which students of the Institution participated during last five years



15/03/2022 - World Consumer Rights Day - Oil Painting Competition



| SL.NO | 15/3/22<br>CLASS | ROLL NO                | STUDENT NAME