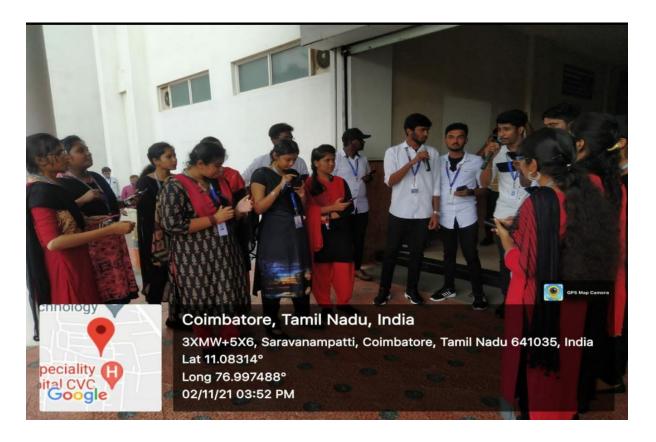

ity                         | 02/11/2021                                                                                                                                 |
| Title of the activity                        | Music – Flashmob                                                                                                                           |
| Objective                                    | Flashmob was conducted surprisingly in the campus, music club students exhibited their talents and performed the event.among the students. |
| Total no. of beneficiaries                   | KGCAS Students                                                                                                                             |

#### **Brochure**



#### 02/11/2021 - Music - Flash Mob



## **List of Students Participated:**

| S.No. | Name of the Participants | Class Name     |
|-------|--------------------------|----------------|
| 1     | Aswin K B                | IV M.Sc. SS.   |
| 2     | Indhumathi S             | I B.Sc. IT.    |
| 3     | Varsha P S               | II B.Com PA. B |
| 4     | Rithiga S                | I B.A. English |
| 5     | Srinithi J               | I B.A. English |
| 6     | Nidin P S                | I B.Sc. CT.    |
| 7     | Oviya K G                | III M.Sc. SS.  |

**Co-ordinator** 

HoD

## **Criterion 5 – Student Support and Progression**

5.3.2 Average number of sports and cultural programs in which students of the Institution participated during last five years

| Name of the Department                       | Commerce with Prof