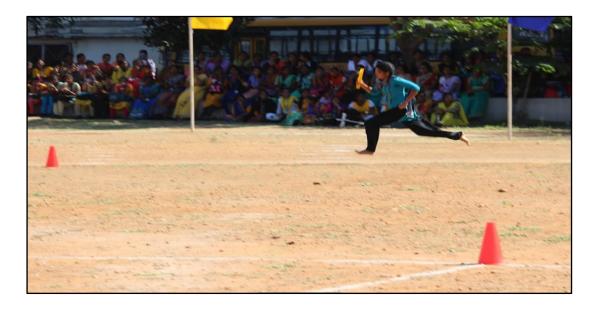

# **List of Students Participated**

| ]            | Date: 12/04/202 | 22                 | Event: Football (Men) |
|--------------|-----------------|--------------------|-----------------------|
|              | S.No.           | Players Name       | Course                |
|              | 1               | Nithish.S          | III M.Sc.SS           |
|              | 2               | Mohan Prasad.P     | II M.Sc.SS            |
|              | 3               | Sakthi Vel.R       | III M.Sc.SS           |
|              | 4               | Gowri Shankar.M    | II B.Sc.ECS           |
|              | 5               | Akshay Krishna.T.S | BA.Eng Lit            |
|              | 6               | Rithick.A          | II BBA                |
|              | 7               | Kiran.M            | II BBA.CA             |
|              | 8               | Abubakkar Siddik.A | III M.Sc.SS           |
| Γ            | 9               | Varun Krishna.M    | II M.Sc.SS            |
| Γ            | 10              | Pradeep.M          | II BBA.CA             |
|              | 11              | Sujith.S           | II B.Sc.BIOTECH       |
| ∷ <b>₽</b> + | 12              | Shyam Prasanth.G   | IBBA                  |
|              | 13              | Harish.E           | IBCA                  |
|              | 14              | Nikkil.D           | I B.Sc.CT             |
|              | 15              | Karthick.F         | II B.Sc.CT            |
| Γ            | 16              | Mukesh.G           | II BCA                |
| Γ            | 17              | Riyaz.R            | IBCA                  |
|              | 18              | Harith.E           | IBCA                  |
|              | 19              | Dhanush.A          | II B.Sc.CT            |
|              | 20              | Surya.G            | I B.Sc.CT             |
|              | 21              | Rithick.J          | II BCA                |
| Γ            | 22              | Sabeer.L           | II B.Sc.CT            |
|              | 23              | Jaga.L             | IBCA                  |
|              | 24              | Sathya Nandan R    | II BCA                |

## **Score Card**

Score Card

Event :Football (Men)

Date:12/04/2022

Team : Eris

| 1  | 1.1 | 21  |
|----|-----|-----|
| 2  | 12  | 22  |
| 1  | 13  | 23  |
| 4  | 1.4 | 2.4 |
| 5  | 15  | 25  |
| 6  | 16  | 26  |
| 7  | 17  | 27  |
| 8  | 18  | 28  |
| 9  | 19  | 29  |
| 10 | 20  | 30  |

Team : ErisTeam(Winner)

Team: Topaz(Runner)

| S.No | Players Name       | Course          | S.No. | Players Name    | Course     |
|------|--------------------|-----------------|-------|-----------------|------------|
| 1    | Nithish.S          | III M.Sc.SS     | 1     | Harish.E        | 1 BCA      |
| 2    | Mohan Prasad.P     | II M.Sc.SS      | 2     | Nikkil.D        | 1 B.Sc.CT  |
| 3    | Sakthi Vel.R       | III M.Sc.SS     | 3     | Karthick.F      | II B.Sc.CT |
| 4    | Gowri Shankar.M    | II B.Sc.ECS     | 4     | Mukesh.G        | II BCA     |
| 5    | Akshay Krishna.T.S | BA.Eng Lit      | 5     | Riyaz.R         | IBCA       |
| 6    | Rithick.A          | II BBA          | - 6   | Harith.E        | 1 BCA      |
| 7    | Kiran.M            | ІІ ВВА.СА       | 7     | Dhanush.A       | II B.Sc.CT |
| 8    | Abubakkar Siddik.A | III M.Sc.SS     | 8     | Surya,G         | I B.Sc.CT  |
| 9    | Varun Krishna.M    | II M.Sc.SS      | 9     | Rithick.J       | II BCA     |
| 10   | Pradeep.M          | II BBA.CA       | 10    | Sabeer.L        | II B.Sc.C  |
| 11   | Sujith.S           | II B.Sc.BIOTECH | 11    | Jaga.L          | 1 BCA      |
| 2    | Shyam Prasanth.G   | 1 BBA           | 12    | Sathya Nandan.R | II BCA     |