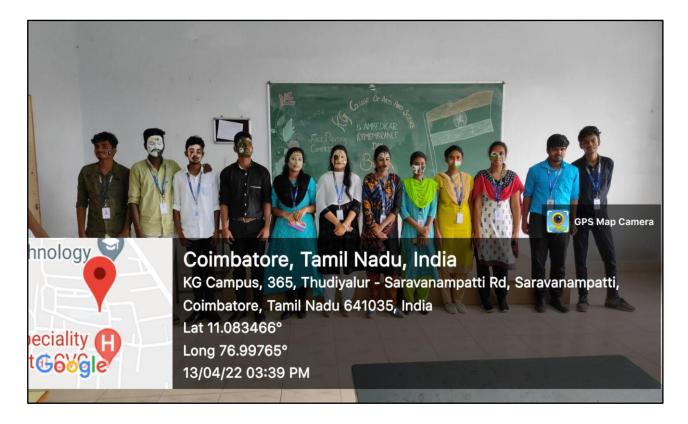

## Circular

27/03/2022

The Department of Physical Education has planned to conduct Sports Day on 27/04/2022, for that Volleyball (Men) competitions will be conducted on 13/04/2022 Interested students are requested to register their names with Mr.N.Arjunan, Physical Director, on or before 04/04/2022.

# **List of Students Participated**

| S.No. | Players Name          | Course        |
|-------|-----------------------|---------------|
| 1     | S.Santhosh            | III B.Sc.CS   |
| 2     | G.S.Chandru           | III B.Com.PA  |
| 3     | Dhanush.R             | III B Se.CS   |
| 4     | Rithick.J             | III B.Sc.CS   |
| 5     | Surya Vaithishwaran.M | III B.Com.IT  |
| 6     | Mohanraj.A            | I B.Sc.CS     |
| 7     | Sreedhar.P            | I B.Sc.CS     |
| 8     | Sudarsan.P            | I B.Com.PA    |
| 9     | Manoj Kumar.V         | III B.Com.IT  |
| 10    | Pandiyaraj.R          | III B.Sc.CS   |
| 11    | R.Ragul               | III B.Sc.CS   |
| 12    | Ajay.K                | I B.Sc.CS     |
| 13    | Ranjith.K             | I BCA         |
| 14    | Naveen.N              | II BCA        |
| 15    | Aravindh.S            | I BCA         |
| 16    | Arun.D                | I B.Sc.CT     |
| 17    | Subanesh.S.S          | I BCA         |
| 18    | Mohamed Samsudeen     | I B.Sc.CT     |
| 19    | Sudan Kumar.R         | I BCA         |
| 20    | Jegan.R.              | II BCA        |
| 21    | Kesav.S               | II B.Sc.CT    |
| 22    | Kaniskhan S           | II B.Sc.CT    |
| 23    | Sanjay.V              | III B.Sc.CT   |
| 24    | Ganesh.K              | II M.Sc.Maths |