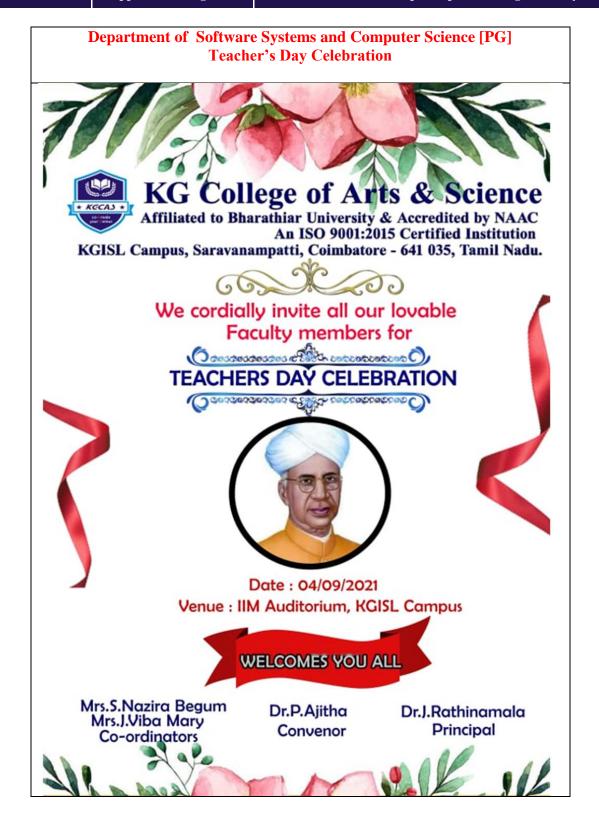

|
| Total no. of beneficiaries                   | 98                                                                                                                                                                                                                                                                                                                                       |
| Outcome /<br>Report                          | Demonstrate critical thinking about dance from historical, global, and diverse perspectives. Perform movement from different dance techniques with attention to alignment, style, quality, weight and rhythm.                                                                                                                            |



KG COLLEGE OF ARTS AND SCIENCE
DEPARTMENT OF SOFTWARE SYSTEMS & COMPUTER SCIENCE (PG)
Organizes

#### **Teacher's Day Celebration**

#### **Program Flow Schedule**

Venue: Online Via Google Meet

Date: 4<sup>th</sup> September 2021

Time: 2.30 PM to 3.30 PM

- PRAYER SONG
  - Music Club students

#### WELCOME ADDRESS

 Mr. Alwin Pinakas James, Head of the Department, Department of Software Systems and Computer Science.

#### CHIEF GUEST ADDRESS

• Mr. Dhanesh. D, Independent Choreographer, Coimbatore

#### VOTE OF THANKS

Mrs. S. Nazira Beghum
 Assistant Professor,
 Department of Commerce Professional Accounting,
 KG College of Arts and Science,
 Coimbatore.

NATIONAL ANTHEM



**Program Coordinator** 

| Name of the Department                       | Department of Software Systems & Com