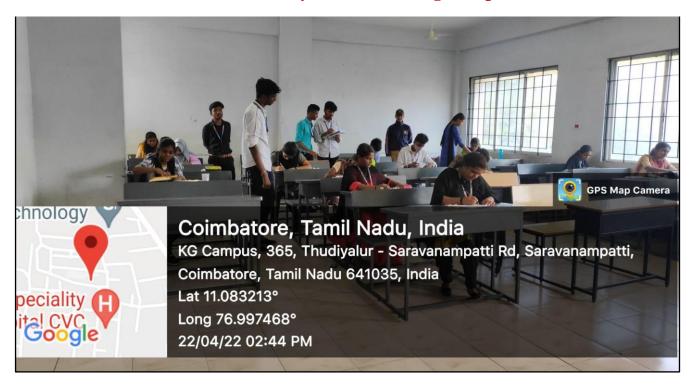

## Circular

27/03/2022

The Department of Physical Education has planned to conduct Sports Day on 27/04/2022, for that Volleyball (Men) competitions will be conducted on 13/04/2022 Interested students are requested to register their names with Mr.N.Arjunan, Physical Director, on or before 04/04/2022.

# **List of Students Participated**

| S.No. | Players Name          | Course        |
|-------|-----------------------|---------------|
| 1     | S.Santhosh            | III B.Sc.CS   |
| 2     | G.S.Chandru           | III B.Com.PA  |
| 3     | Dhanush.R             | III B Se.CS   |
| 4     | Rithick.J             | III B.Sc.CS   |
| 5     | Surya Vaithishwaran.M | III B.Com.IT  |
| 6     | Mohanraj.A            | I B.Sc.CS     |
| 7     | Sreedhar.P            | I B.Sc.CS     |
| 8     | Sudarsan.P            | I B.Com.PA    |
| 9     | Manoj Kumar.V         | III B.Com.IT  |
| 10    | Pandiyaraj.R          | III B.Sc.CS   |
| 11    | R.Ragul               | III B.Sc.CS   |
| 12    | Ajay.K                | I B.Sc.CS     |
| 13    | Ranjith.K             | I BCA         |
| 14    | Naveen.N              | II BCA        |
| 15    | Aravindh.S            | I BCA         |
| 16    | Arun.D                | I B.Sc.CT     |
| 17    | Subanesh.S.S          | I BCA         |
| 18    | Mohamed Samsudeen     | I B.Sc.CT     |
| 19    | Sudan Kumar.R         | I BCA         |
| 20    | Jegan.R.              | II BCA        |
| 21    | Kesav.S               | II B.Sc.CT    |
| 22    | Kaniskhan S           | II B.Sc.CT    |
| 23    | Sanjay.V              | III B.Sc.CT   |
| 24    | Ganesh.K              | II M.Sc.Maths |