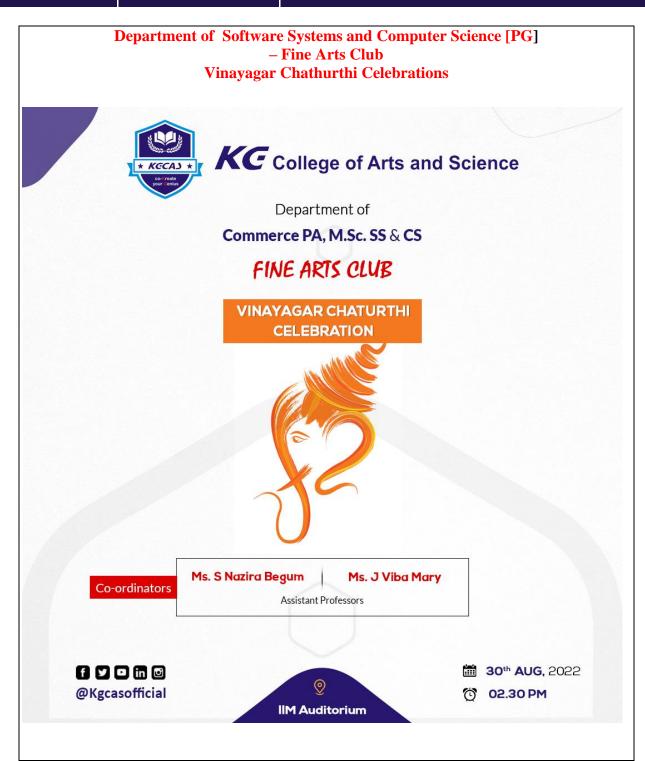

|
| Total no. of beneficiaries                   | 150 Students                                                                                                                                                                                                                                              |
| Outcome / Report                             | The Fine Arts Club students performed their Singing and Instrument playing talents, many songs were performed by the students and also they contributed a tribute for vinayagar chathurthi. The program was made to identify the talents of the students. |

Criterion 5 – Student Support and Progression 5.3.2 Average number of sports and cultural programs in which students of the Institution participated during last five years



Department of Software Systems and Computer Science [PG]

- Fine Arts Club

Vinayagar Chathurthi Celebrations



VA

**Program Coordinator** [Ms. J.VIBA MARY]

a t

**HoD** [Mr. ALWIN PINAKAS JAMES]

| Name of the Department                | Commerce with Information Technology                                                                                                                                                                                                                                                                                                            |
|---------------------------------------|---------------------------------------------------------------------------------------------------------------------------------------------------------------------------------