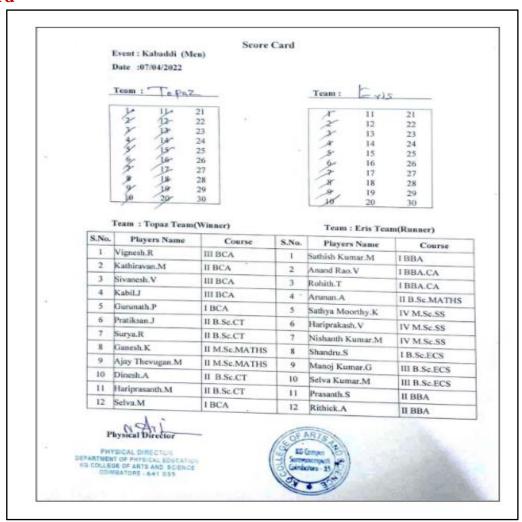

## **Score Card**

## 07/04/2022 - Kabaddi (Men)

Affiliated to Bharathiar University Accredited by NAAC ISO 9001:2015 Certified Institution KGiSL Campus, Coimbatore – 641 035

Team: Topaz

| 1   | 11 | 21 |
|-----|----|----|
| 2   | 12 | 22 |
| 3   | 13 | 23 |
| 4   | 14 | 24 |
| 4 5 | 15 | 25 |
| 6   | 16 | 26 |
| 7   | 17 | 27 |
| 8   | 18 | 28 |
| 9   | 19 | 29 |
| 10  | 20 | 30 |

## **Score Card**

Score Card

Event :Football (Men)

Date:12/04/2022

Team : Eris

| 1  | 1.1 | 21  |
|----|-----|-----|
| 2  | 12  | 22  |
| 1  | 13  | 23  |
| 4  | 1.4 | 2.4 |
| 5  | 15  | 25  |
| 6  | 16  | 26  |
| 7  | 17  | 27  |
| 8  | 18  | 28  |
| 9  | 19  | 29  |
| 10 | 20  | 30  |

Team : ErisTeam(Winner)

Team: Topaz(Runner)

| S.No | Players Name       | Course          | S.No. | Players Name    | Course     |
|------|--------------------|-----------------|-------|-----------------|------------|
| 1    | Nithish.S          | III M.Sc.SS     | 1     | Harish.E        | 1 BCA      |
| 2    | Mohan Prasad.P     | II M.Sc.SS      | 2     | Nikkil.D        | 1 B.Sc.CT  |
| 3    | Sakthi Vel.R       | III M.Sc.SS     | 3     | Karthick.F      | II B.Sc.CT |
| 4    | Gowri Shankar.M    | II B.Sc.ECS     | 4     | Mukesh.G        | II BCA     |
| 5    | Akshay Krishna.T.S | BA.Eng Lit      | 5     | Riyaz.R         | IBCA       |
| 6    | Rithick.A          | II BBA          | - 6   | Harith.E        | 1 BCA      |
| 7    | Kiran.M            | ІІ ВВА.СА       | 7     | Dhanush.A       | II B.Sc.CT |
| 8    | Abubakkar Siddik.A | III M.Sc.SS     | 8     | Surya,G         | I B.Sc.CT  |
| 9    | Varun Krishna.M    | II M.Sc.SS      | 9     | Rithick.J       | II BCA     |
| 10   | Pradeep.M          | II BBA.CA       | 10    | Sabeer.L        | II B.Sc.C  |
| 11   | Sujith.S           | II B.Sc.BIOTECH | 11    | Jaga.L          | 1 BCA      |
| 2    | Shyam Prasanth.G   | 1 BBA           | 12    | Sathya Nandan.R | II BCA     |