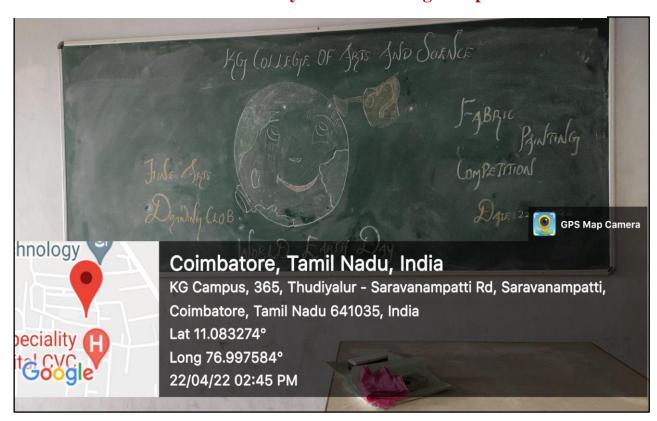

## Circular

27/03/2022

The Department of Physical Education has planned to conduct Sports Day on 27/04/2022, for that Volleyball (Men) competitions will be conducted on 13/04/2022 Interested students are requested to register their names with Mr.N.Arjunan, Physical Director, on or before 04/04/2022.

# **List of Students Participated**

| S.No. | Players Name          | Course        |
|-------|-----------------------|---------------|
| 1     | S.Santhosh            | III B.Sc.CS   |
| 2     | G.S.Chandru           | III B.Com.PA  |
| 3     | Dhanush.R             | III B Se.CS   |
| 4     | Rithick.J             | III B.Sc.CS   |
| 5     | Surya Vaithishwaran.M | III B.Com.IT  |
| 6     | Mohanraj.A            | I B.Sc.CS     |
| 7     | Sreedhar.P            | I B.Sc.CS     |
| 8     | Sudarsan.P            | I B.Com.PA    |
| 9     | Manoj Kumar.V         | III B.Com.IT  |
| 10    | Pandiyaraj.R          | III B.Sc.CS   |
| 11    | R.Ragul               | III B.Sc.CS   |
| 12    | Ajay.K                | I B.Sc.CS     |
| 13    | Ranjith.K             | I BCA         |
| 14    | Naveen.N              | II BCA        |
| 15    | Aravindh.S            | I BCA         |
| 16    | Arun.D                | I B.Sc.CT     |
| 17    | Subanesh.S.S          | I BCA         |
| 18    | Mohamed Samsudeen     | I B.Sc.CT     |
| 19    | Sudan Kumar.R         | I BCA         |
| 20    | Jegan.R.              | II BCA        |
| 21    | Kesav.S               | II B.Sc.CT    |
| 22    | Kaniskhan S           | II B.Sc.CT    |
| 23    | Sanjay.V              | III B.Sc.CT   |
| 24    | Ganesh.K              | II M.Sc.Maths |