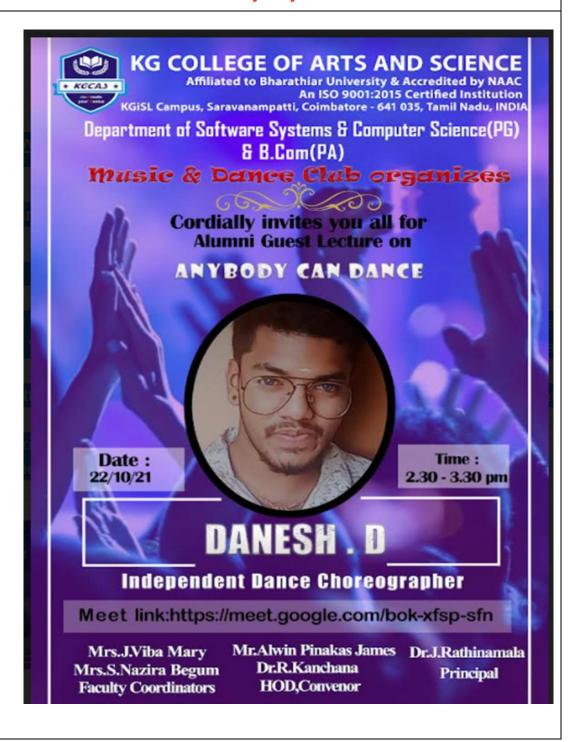

|
| Outcome / Report                             | The Guest says that "Music & Dance are most powerful artistic mediums to either engage in or witness. All physical movement is emotionally expressive, that's why we call it 'body language', but a key element of what makes dance so impactful is the conscious intention behind it coupled with the emotional power of music". |

Department of Software Systems and Computer Science [PG]

Alumni Guest Lecture

Lecture on "AnyBody can Dance"



# KG COLLEGE OF ARTS AND SCIENCE DEPARTMENT OF SOFTWARE SYSTEMS & COMPUTER SCIENCE (PG) Organizes

Alumni Guest Lecture on "AnyBody Can Dance" Program Flow Schedule

Venue: Online Via Google Meet

Date:22<sup>th</sup> October 2021

Time: 2.30 PM to 3.30 PM

PRAYER SONG

Music Club students

#### WELCOME ADDRESS

Mr. Alwin Pinakas James, Head of the Department, Department of Software Systems and Computer Science.

#### • CHIEF GUEST ADDRESS

` Mr. Dhanesh. D, Independent Choreographer, Coimbatore

#### VOTE OF THANKS

Mrs. S. Nazira Beghum Assistant Professor, Department of Commerce Professional Accounting, KG College of Arts and Science, Coimbatore.

• NATIONAL ANTHEM

KG College of Arts and Science Criterion 5 – Student Support and Progression **5.3.2** Average number of sports and cult