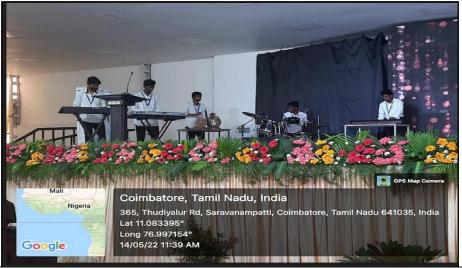

| Nil                                                                                                                                                                                                                                                                                                                                                                                                                                                                                                                                              |

Department of Software Systems & Computer Science [PG]
- Fine Arts Club

Cultural Fest & 17<sup>th</sup> Annual Day



## Department of Software Systems & Computer Science [PG] - Fine Arts Club

Cultural Fest & 17<sup>th</sup> Annual Day





**Program Coordinator** 

HoD

| Name of the Department                       | Software Systems and Computer Science [PG]                                                                                                                                                                                                                                                                                        |
|----------------------------------------------|-----------------------------------------------------------------------------------------------------------------------------------------------------------------------------------------------------------------------------------------------------------------------------------------------------------------------------------|
| Name of the departm