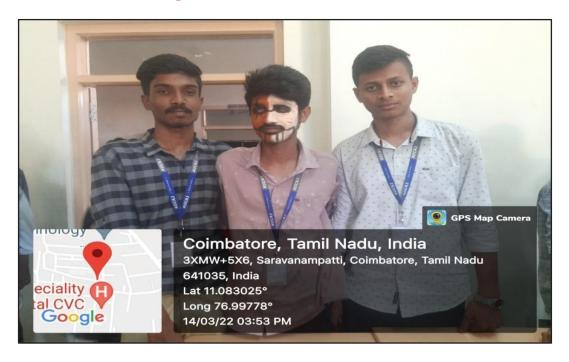

# **List of Students Participated**

| ]            | Date: 12/04/202 | 22                 | Event: Football (Men) |
|--------------|-----------------|--------------------|-----------------------|
|              | S.No.           | Players Name       | Course                |
|              | 1               | Nithish.S          | III M.Sc.SS           |
|              | 2               | Mohan Prasad.P     | II M.Sc.SS            |
|              | 3               | Sakthi Vel.R       | III M.Sc.SS           |
|              | 4               | Gowri Shankar.M    | II B.Sc.ECS           |
|              | 5               | Akshay Krishna.T.S | BA.Eng Lit            |
|              | 6               | Rithick.A          | II BBA                |
|              | 7               | Kiran.M            | II BBA.CA             |
|              | 8               | Abubakkar Siddik.A | III M.Sc.SS           |
| Γ            | 9               | Varun Krishna.M    | II M.Sc.SS            |
| Γ            | 10              | Pradeep.M          | II BBA.CA             |
|              | 11              | Sujith.S           | II B.Sc.BIOTECH       |
| ∷ <b>₽</b> + | 12              | Shyam Prasanth.G   | IBBA                  |
|              | 13              | Harish.E           | IBCA                  |
|              | 14              | Nikkil.D           | I B.Sc.CT             |
|              | 15              | Karthick.F         | II B.Sc.CT            |
| Γ            | 16              | Mukesh.G           | II BCA                |
| Γ            | 17              | Riyaz.R            | IBCA                  |
|              | 18              | Harith.E           | IBCA                  |
|              | 19              | Dhanush.A          | II B.Sc.CT            |
|              | 20              | Surya.G            | I B.Sc.CT             |
|              | 21              | Rithick.J          | II BCA                |
| Γ            | 22              | Sabeer.L           | II B.Sc.CT            |
|              | 23              | Jaga.L             | IBCA                  |
|              | 24              | Sathya Nandan R    | II BCA                |