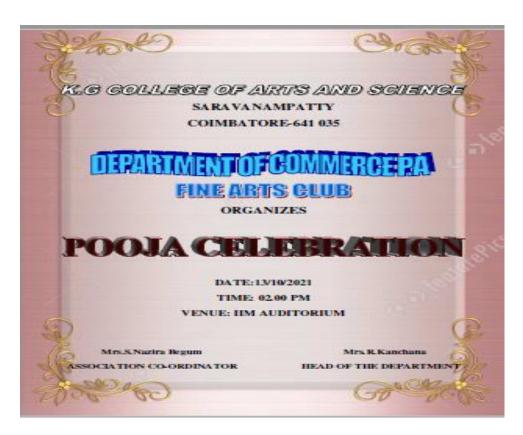

|  |
| Title of the activity                        | Saraswathi Pooja Celebration                                                                                                                                                                   |  |
| Objective                                    | Ayudha Pooja and Saraswathi Pooja was organized and conducted and Lord Saraswathi is the goddess of learning and music, pooja was organised and Lord Saraswathi was praised in the Institution |  |
| Total no. of beneficiaries                   | 7                                                                                                                                                                                              |  |

#### **Brochure**



### 13/10/2021 - Pooja Celebration



## **List of Students Participated:**

| S.No. | Name of the Participants | Class Name      |
|-------|--------------------------|-----------------|
| 1     | Aswin K B                | IV M.Sc. SS.    |
| 2     | Indhumathi S             | I B.Sc. IT.     |
| 3     | Varsha PS                | II B.Com. PA. B |
| 4     | Rithiga S                | I B.A. English  |
| 5     | Srinithi J               | I B.A. English  |
| 6     | Nidin P S                | I B.Sc. CT.     |
| 7     | Oviya K G                | III M.Sc. SS.   |

The state of the s

Co-ordinator HoD

| Name of the Department                       | Commerce with Professional Accounting