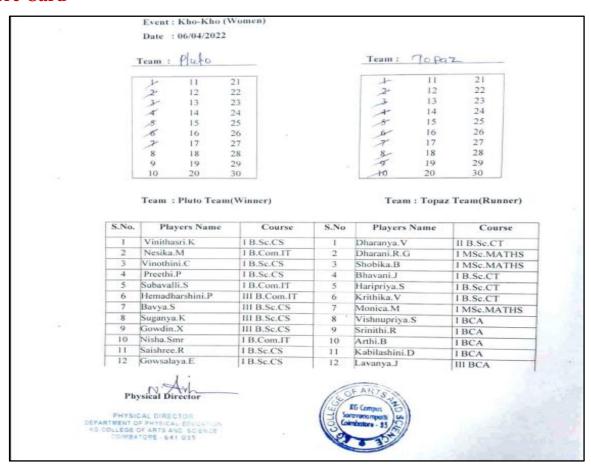

Team : Eris Team (Winner)

Team: Puto

| L. | W  | 21 |
|----|----|----|
| 2  | 12 | 22 |
| 3  | 13 | 23 |
| 4  | 14 | 24 |
| 8  | 15 | 25 |
| 6  | 16 | 26 |
| 2  | 17 | 27 |
| 8  | 18 | 28 |
| 9  | 19 | 29 |
| 10 | 20 | 30 |

Team: Puto Team (Runner)

| S.No. | Players Name           | Course      | S.No. | Players Name    | Course      |
|-------|------------------------|-------------|-------|-----------------|-------------|
| 1     | Jagan.K                | I B.Sc.ECS  | 1     | Nikhil.N        | 1 B.Com.PA  |
| 2     | Santhru.S              | 1 B.Sc.ECS  | 2     | Prasanna V      | II B.Com.PA |
| 3     | William Jeffrin John.J | 1 B.Sc.ECS  | 3 .   | Rahul.S         | 1 B.Sc.CS   |
| 4     | Hemachandhran.M        | I B.Sc.ECS  | 4     | Manoj.K         | II B.Com.IT |
| 5     | Sri Keerthi.P          | 1 B.Sc.ECS  | 5     | Arun.R          | III B.Sc.CS |
| 6     | Siva Prakash.S         | I B.Sc.ECS  | 6     | Surya.E         | 1 B.Sc.CS   |
| 7     | Gouri Sanker.M         | I B.Sc.ECS  | 7     | Ajay.E          | II B.Sc.CS  |
| 8     | Manoj Kumar G          | I B.Sc.ECS  | 8     | Rethish.H       | II B.Com.PA |
| 9     | Selva Kumar.M          | I B.Sc.ECS  | 9     | Mohanraj.H      | I B.Sc.CS   |
| 10    | Prasanth.S             | II BBA      | 10    | Akash.Y         | II B.Sc.CS  |
| 11    | Rithick.A              | III BBA     | 11    | Maria Stephen.A | III B.Sc.CS |
| 12    | Abubakkar Siddik.A     | III M.Sc.SS | 12    | Riyaz.R         | II BCA      |