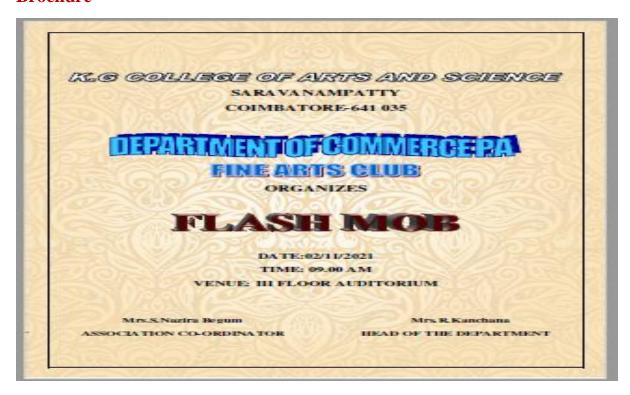

|
| Date of the activity                         | 02/11/2021                                                                                                                                 |
| Title of the activity                        | Music – Flashmob                                                                                                                           |
| Objective                                    | Flashmob was conducted surprisingly in the campus, music club students exhibited their talents and performed the event.among the students. |
| Total no. of beneficiaries                   | KGCAS Students                                                                                                                             |

#### **Brochure**



#### 02/11/2021 - Music - Flash Mob



## **List of Students Participated:**

| S.No. | Name of the Participants | Class Name     |
|-------|--------------------------|----------------|
| 1     | Aswin K B                | IV M.Sc. SS.   |
| 2     | Indhumathi S             | I B.Sc. IT.    |
| 3     | Varsha P S               | II B.Com PA. B |
| 4     | Rithiga S                | I B.A. English |
| 5     | Srinithi J               | I B.A. English |
| 6     | Nidin P S                | I B.Sc. CT.    |
| 7     | Oviya K G                | III M.Sc. SS.  |

**Co-ordinator** 

HoD

## **Criterion 5 – Student Support and Progression**

5.3.2 Average number of sports and cultural programs in which students of the Institution participated during last five years

| Name of the Department