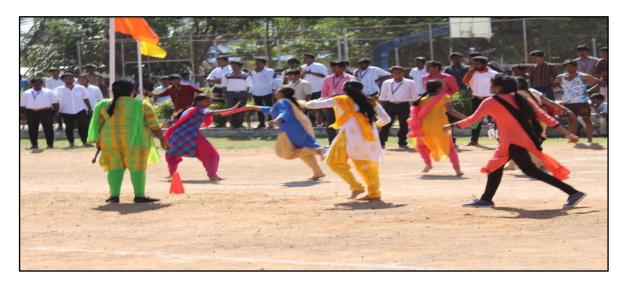

|
| 6                                                | п      | Bhavani.J        | II BCA       | TD:-   |
| 7                                                |        | Poornima.M       | II BCA       | Titans |
| 8                                                |        | Vishnu Priya.S   | I BCA        |        |
| 9                                                |        | Pooja.K          | I B. ScIT    |        |
| 10                                               |        | Sharon B         | IB. Sc.IT    | Pearl  |
| 11                                               | III    | Sona Priya.F     | II B. Sc IT  | Pean   |
| 12                                               |        | Trisha.E         | I B.Com.CA   |        |

NAni

**Physical Director** 

# 20/04/2022 - 4\*400M Running



#### **Cultural**



# KG COLLEGE OF ARTS AND SCIENCE

Affiliated to Bharathiar University and Accredited by NAAC ISO 9001:2015 Certified Institution KGiSL Campus, Coimbatore - 35

| Name of the Department                       | Tamil                                                                                                                                                                                                                                                                 |
|----------------------------------------------|----------------------------------------------------------------------------------------------------------------------------------------------------------------------------------------------------------------------------------------------------------------