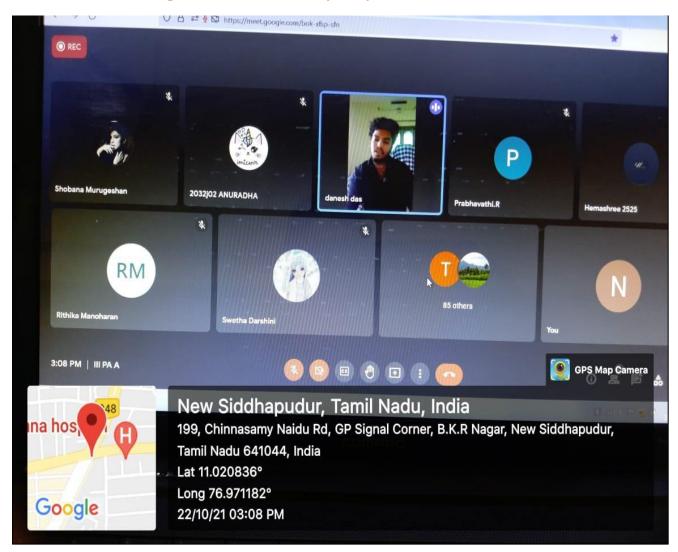

gram Flow Schedule

Venue: Online Via Google Meet

Date:22<sup>th</sup> October 2021

Time: 2.30 PM to 3.30 PM

PRAYER SONG

Music Club students

#### WELCOME ADDRESS

Mr. Alwin Pinakas James, Head of the Department, Department of Software Systems and Computer Science.

#### • CHIEF GUEST ADDRESS

` Mr. Dhanesh. D, Independent Choreographer, Coimbatore

#### VOTE OF THANKS

Mrs. S. Nazira Beghum Assistant Professor, Department of Commerce Professional Accounting, KG College of Arts and Science, Coimbatore.

• NATIONAL ANTHEM

KG College of Arts and Science Criterion 5 – Student Support and Progression **5.3.2** Average number of sports and cultural programs in which students of the Institution participated during last five years

## 22/08/2021 - Alumni guest Lecture - "Anybody can dance"



Vin

**Program Coordinator** 

HoD

| Name of the Department                                | Software Systems and Computer Science [PG]                                                                                                                                                                                                                                                                                                                                            |
|-------------------------------------------------------|-------------------------------------------------------------------------------------------------------------------------------------------------------------------------------------------------------------------------------------------------------------------------------