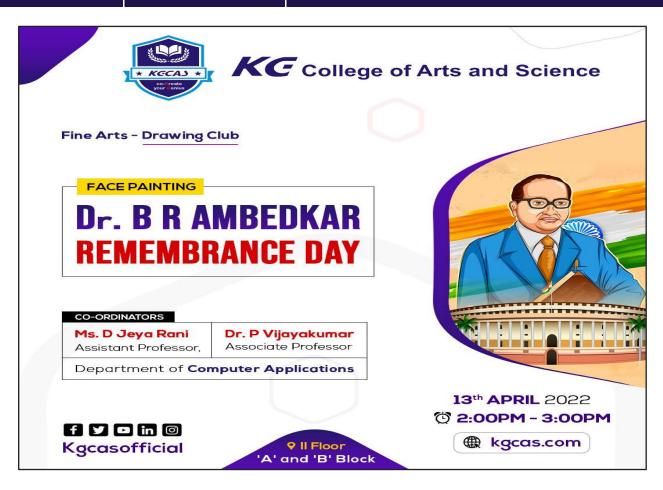

ugunth R.P of I B.Sc CS 'C'                                                                                                                                        |
| II Prize                                     | Thilagavathy M of II B.A English                                                                                                                                    |
| III Prize                                    | Aiswarya R of I B.Com CA 'B'                                                                                                                                        |

KG College of Arts and Science Criterion 5 – Student Support and Progression 5.3.2 Average number of sports and cultural programs in which students of the Institution participated during last five years



#### 13/04/2022 - Dr. Ambedkar Remembrance Day - Face Paining Competition



### 13/04/2022 - Dr. Ambedkar Remembrance Day - Face Paining Competition







#### 13/04/2022 - Dr. Ambedkar Remembrance Day - Face Paining Competition



| SL.NO