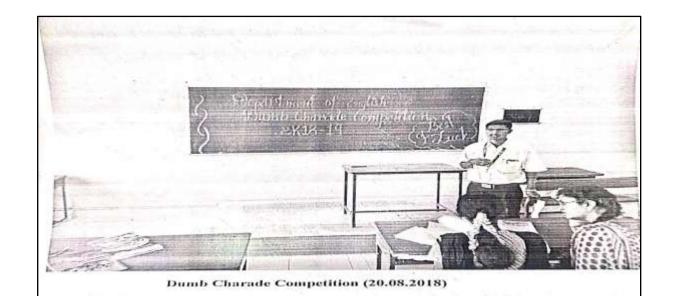

| Gowtham V I B.A. Dharshini R I B.A. Bramambika R I B.A.                                |

#### KG College of Arts and Science Department of English Circular

Date: 16.08.2018

Department of English is conducting "Dumb Charade" Competition on the topic of "Social Awareness" for all first year students on 14.08.2018. The interested candidates can give their names to Mr.V.Saravanan, Assistant Professor of English Department on 20.08.2018.

1 V. Mun Jeyolume Vole

1 M. Cinduja Mond

3 Dr. S. RAMM ANOHAR, PARI S. Phri

A. Molet 5 Malethi- UP

6 M. Somth sh strumor M. grutty II

7 A. Meny Kindley Glory A. Why

8 M. Cayathin May

9 M. Virodh Kmm

10 M. Mahendran

12 R. Ovrobrogoshumi R. Omalleyeduran'

B. Malething

12 R. Ovrobrogoshumi R. Omalleyeduran'

Faculty Incharge



### **List of Students Participated: 30**

| S.No | Student Name      | Department    |
|------|-------------------|---------------|
| 1    | Gowtham V         | I B.A         |
| 2    | Dharsini R        | I B.A.        |
| 3    | Bharamambigai R   | I B.A.        |
| 4    | Lalitha Ambigai R | I B.Com. CA A |
| 5    | Divya Dharshini L | I B.Com. CA A |
| 6    | Durga Devi K      | I B.Com. CA A |
| 7    | Mathan Prasanth M | I B.Sc. CS B  |
| 8    | Naveen Babu K     | I B.Sc. CS B  |
| 9    | Pragadeeshwaran V | I B.Sc. CS B  |
| 10   | Jemima C          | I B.Sc. CT A  |
| 11   | Pujitha Ishana S  | I B.Sc. CT A  |
| 12   | Sona K            | I B.Sc. CT A  |
| 13   | Soundarya J       | I M.Sc. SS    |
| 14   | Sreeja V          | I M.Sc. SS    |
| 15   | Naveeitha P       | I M.Sc