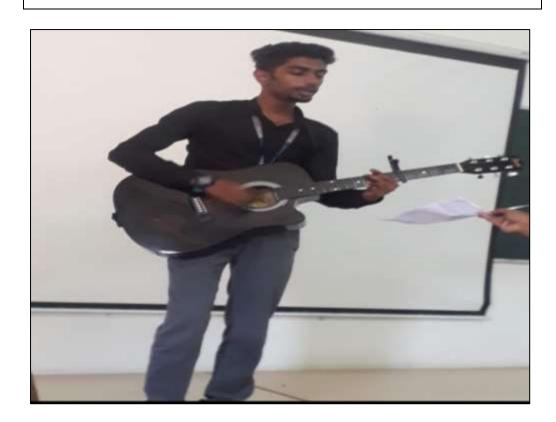

|
| Total no. of beneficiaries | 50                                                                                                                                                                                           |

#### Department of Commerce with Professional Accounting Teacher's Day Celebration – Music Club



KG COLLEGE OF ARTS AND SCIENCE
Affiliated to Bharathiar University
Accredited by NAAC
KGiSL Campus, Coimbatore – 641 035

05/09/2018

#### **CIRCULAR**

Teacher's Day was planned by the Muisc Club students to honour the teachers on 05/09/2018 at 2:00 PM.

Venue: III Floor Auditorium

Coordinator

## Department of Commerce with Professional Accounting Teacher's Day Celebration – Music Club



## **List of Students Participated:**

| S.No. | Name of the Participants | Class Name      |
|-------|--------------------------|-----------------|
| 1     | Aiswarya Mukundan S      | II B.Com. PA    |
| 2     | Vigneshwaran A           | III B.Sc. ECS   |
| 3     | Ashik Farhan M R         | IV M.Sc. SS     |
| 4     | Joses Raj Kumar          | II BA. English  |
| 5     | Kandha Hari              | I B.Com         |
| 6     | Ashik Farhan M R         | IV M.Sc. SS     |
| 7     | Mohan S                  | III B.Com. PA   |
| 8     | Rajkumar S               | I BBA           |
| 11    | Tharani S                | III BA. English |
| 12    | Raghul S                 | II B.Com. PA    |

During ...

Co-ordinator HoD

| Name of the Department     | Department of Commerce with Professio