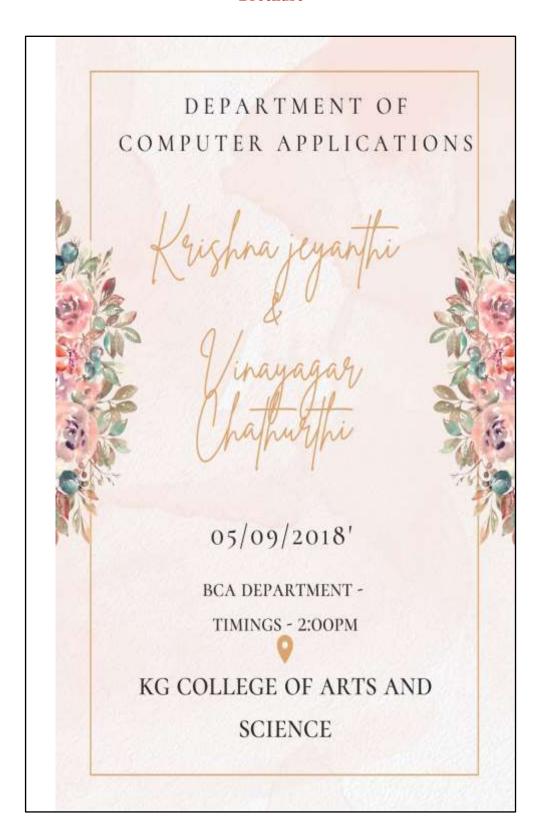

|
| Objective                                    | To encourage the budding talent of the students and to encourage imagination, create ability and introduce an artistic environment. |
| Total no. of students participated           | 24                                                                                                                                  |
| I Prize                                      | Gokul.V-III M.Sc. SS                                                                                                                |
| II Prize                                     | Selvan.T - III B.Sc. CS B                                                                                                           |

#### **Brochure**



|     | KG COLLEC                                   | of students participated<br>GE OF ARTS AND SCIENCE |
|-----|---------------------------------------------|----------------------------------------------------|
|     | 10410-00-10-00-00-00-00-00-00-00-00-00-00-0 | -DRAWING COMPETITION                               |
|     | PARTIC                                      | CIPANTS NAME LIST                                  |
|     | KRISHNA JEYANTHI AND                        | VINAYAGAR CHATURTHI CELEBRATION                    |
| .NO | STUDENT NAME                                | SIGNATURE                                          |
| 1   | Gokul.A,C                                   | Glokul. Le                                         |
| 2   | Gokila.S