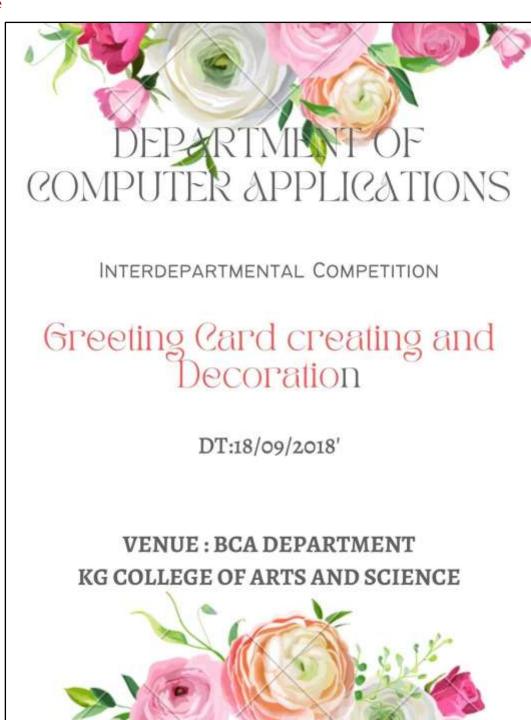

|
| Objective                                    | To encourage the budding talent of the students and to encourage imagination, create ability and introduce an artistic environment. |
| Total no. of students participated           | 24                                                                                                                                  |
| I Prize                                      | Gokul.V-III M.Sc. SS                                                                                                                |
| II Prize                                     | Selvan.T - III B.Sc. CS B                                                                                                           |

#### **Brochure**



## **List of Students Participated**

|      | KG COLLEG     | GE OF ARTS AND SCIENCE     |
|------|---------------|----------------------------|
|      | ASSOCIATION   | -DRAWING COMPETITION       |
|      | PARTIC        | CIPANTS NAME LIST          |
|      | GREETING CAR  | RD CREATING AND DECORATION |
| s.NO | STUDENT NAME  | SIGNATURE                  |
| 1    | A.Hemalekha   | of lendele -               |
| 2    | S.N. Indu     | J-91-5-N                   |
| 3    | C.Becna       | Becen C.                   |
| 4    | G.Kamachi     | Besen C.                   |
| 5    | Durga.E       | Due 6                      |
| 6    | Malini.E      | Filling &                  |
| 7    | Akashaya.G    | Akashe 6.                  |
| 8    | A.Hemalekha   | Hemelekhi A.               |
| 9