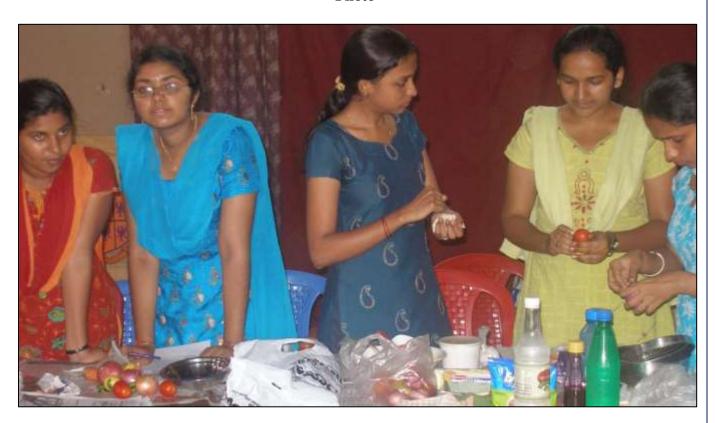

ire                                                   |
| Objective                                 | To bring out the cooking skills of the students without fire.       |
| Total no. of students participated        | 20                                                                  |
| I Prize                                   | 1722KA06- Bomiya.R<br>1722KA09- Devika.V<br>1722KA10- Dharani.P     |
| II Prize                                  | 182ACA01- Aarthi R<br>182ACA05- Dharsini M<br>182ACA12- Iyshwarya R |

#### **Interdepartmental Competition**



# KG COLLEGE OF ARTS AND SCIENCE KGISL CAMPUS, SARAVANAMPATTI

DEPARTMENT OF COMMERCE

" COOK WITHOUT FIRE DATE "

**VENUE: IV FLOOR** 

DATE: 24/12/2018

Coordinator
Mrs.D.Mythili
Assistant Professor
Department of Commerce

#### Photo





#### List of students participated

| S.No. | Roll No. | Name of the Students | Class                      |
|-------|----------|----------------------|----------------------------|
| 1     | 182ACA01 | Aarthi R             |                            |
| 2     | 182ACA05 | Dharsini M           | I B.Com CA A               |
| 3     | 182ACA12 | Iyshwarya R          |                            |
| 4     | 1722KA06 | Bomiya.R             |                            |
| 5     | 1722KA09 | Devika.V             | II B.Sc. CS A              |
| 6     | 1722KA10 | Dharani.P            |                            |
| 7     | 182AJ01  | Akshaya.G            |                            |
| 8     | 182AJ02  | AmirthaVarshini.P    |                            |
| 9     | 182AJ03  | Archita M