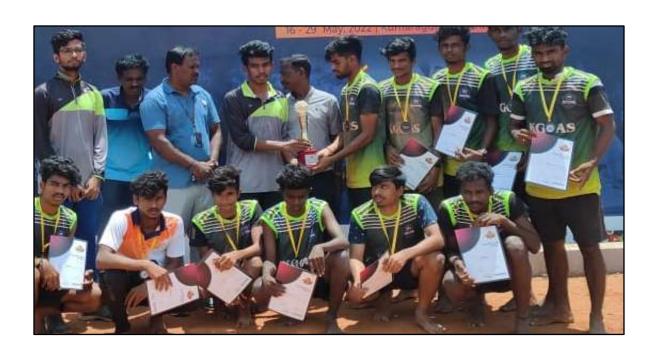

20

Team : Diamond (Winner)

Team: Ruby (Runner)

30

| S.No. | Players Name     | Course   | S.No. | Players Name       | Course      |
|-------|------------------|----------|-------|--------------------|-------------|
| 1     | Prasanth. S      | II BCA   | - 1   | Chandru. K         | II B.Sc.IT  |
| 2     | Mujibur . B      | III BCA  | 2     | Venkatesan, R      | II B.Sc.IT  |
| 3     | Praveen Kumar. V | II BCA   | 3     | Manoj Kumar, S     | II B.Sc.CS  |
| 4     | Harikrishnan. S  | III BCA  | 4     | Sathish Kumar, K   | 1 B.Sc.CS   |
| 5     | Dhilip, S        | 1 BCA    | 5     | Ganesh Moorthy, K  | 1 B.Sc.IT   |
| 6     | Mathan Kumar, M  | II B.Com | 6     | Bala Kumar, M      | 1 B.Sc.IT   |
| 7     | Mohammed . S     | II B.Com | 7     | Babu.P             | III B.Sc.CS |
| 8     | Mahanarajan, S   | II B.Com | 8     | Surya, B           | III B.Sc.CS |
| 9     | Manikandan. P    | III BCA  | 9     | Sanjeev, R         | II B.Sc.CS  |
| 10    | Prakash Raj. M   | III BCA  | 10    | Chandra Sekhar . 1 | 1 B.Sc.CS   |
| 13    | Karthi.S         | III BCA  | - 13  | Varun Kumar, P.S   | III B.Sc.CS |
| 12    | Varashiman, S    | III BCA  | 12    | Mahendren, V       | III B.Sc.CS |