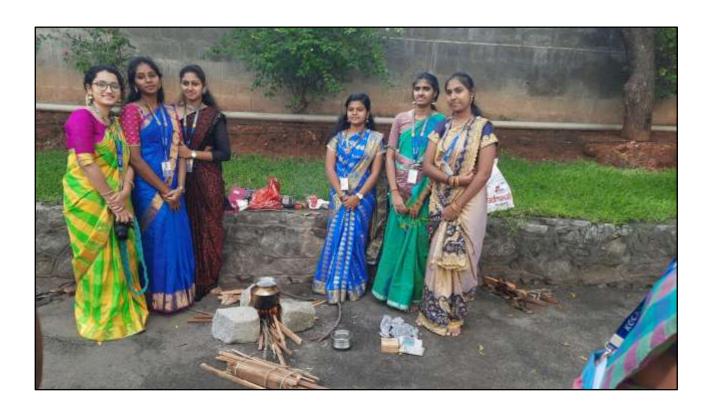

| Nil                                                                                                                                                                                                                                                             |
| Total no. of beneficiaries                   | 150 Students                                                                                                                                                                                                                                                    |



SARAVANAMPATTY, COIMBATORE-641 035

## DEPARTMENT OF COMMERCE P.A.



DATE:12/01/2019 TIME: 11.00 AM

VENUE: OPEN AUDITORIUM

Ms.S.Nazira Begum Music Club Coordinator

Mrs.R.Kanchana Head of the Department



## **List of Students Participated:**

| S.No. | Name of the Participants | Class Name      |
|-------|--------------------------|-----------------|
| 1     | Karthikeyan B            | I B.Sc. ECS     |
| 2     | Jeevnandhini L           | II B.Sc. ECS    |
| 3     | Malavika M               | II B.Sc. ECS    |
| 4     | Vigneshwaran A           | III B.Sc. ECS   |
| 5     | Oviya K G                | II M.Sc. SS     |
| 6     | Rachel Praisy            | II M.Sc. SS     |
| 7     | Ashik Farhaan M R        | III M.Sc. SS    |
| 8     | Jeevanandhan S           | III M.Sc. SS    |
| 9     | Pavithra R               | II B.Sc. CS 'A' |
| 10    | Apoorrva R               | II B.Sc. CS 'A' |
| 11    | Karthick Raaja P         | I B.Sc. IT 'B'  |

**Co-ordinator** 

(Ms.S.NAZIRA BEGUM)

HoD