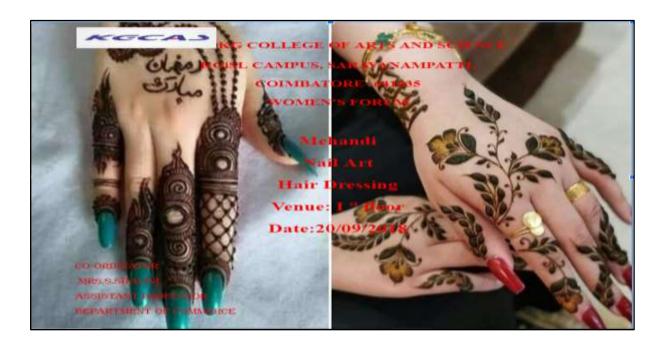

| - 3         |         |       |
| 9A      |              |             |         |       |
| 10A     |              |             |         |       |
| 11A     |              |             |         | 10    |

Co-ordinator

B. W

B. Curs



KG College of Arts and Science

KGiSL Campus

Women's Forum

Circular Letter

Competition: Mehandi, Nail Art, Hair dressing

Venue: Ist Floor

Date:20/09/2018

We are happy to inform you that Women's Forum is going to conduct Hair Dressing, Nail Art, Mehandi competition on 20/09/2018 in 1st floor .So I kindly request all of you to send the girls students for the competition and make this event a grand success

Rules:

1. Two Participation from each class (2 per team)

2. Judges Decision is final

Co-ordinator HOD

(Mrs.S.Shalini) (Dr.B.Karthikeyan)



#### KG College of Arts and Science

#### **KGiSL Campus**

#### Women's Forum

# List of participants

| S.No. | Roll No. | Name of the Students | Class       |  |
|-------|----------|----------------------|-------------|--|
| 1     | 1821F03  | Archana N            |             |  |
| 2     | 1821F04  | Ashiya R             | I B.A.Lit.  |  |
| 3     | 1821F05  | Brammaambikaa R      | I D.A.Lit.  |  |
| 4     | 1821F06  | Deepika A            |             |  |
| 5     | 1822JC20 | Kerthy J             |             |  |
| 6     | 1822JC21 | Kowsalya G           | I BBA.CA    |  |
| 7     | 1822JC33 | Pavithra S           | I BBA.CA    |  |
| 8     | 1822JC34 | Pooja M              |             |  |
| 9     | 182AKB12 | Dheepthee R          | I B.Com.IT  |  |
| 10    | 182AKB13 | Ga