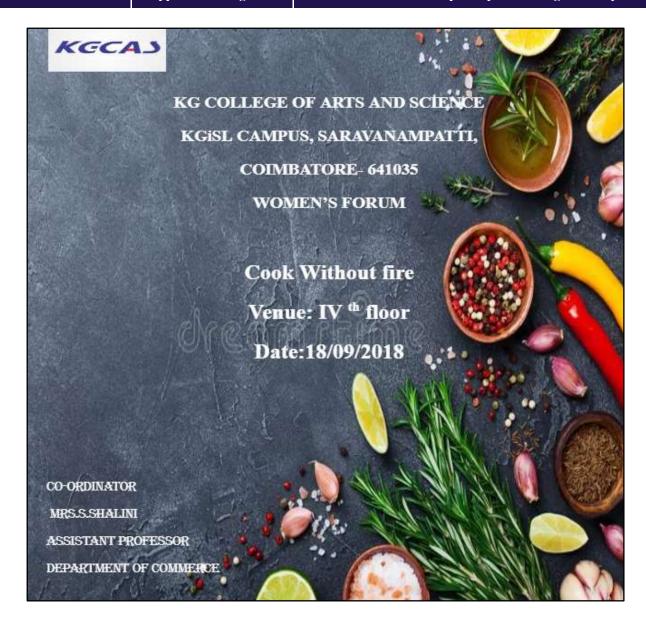

|      |                                                                           |                |

IB.C.A 'C'

Mather Faculty In charge

HOD

Principal

ш

**Program Co-ordinator** 

A. Mount

HoD

Syomalty

KG College of Arts and Science

KGiSL Campus

Women's Forum

Circular Letter

Competition: Cook without Fire

Venue: IVth Floor

Date:18/09/2018

We are happy to inform you that Women's Forum is going to conduct Cook without fire competition on 18/09/2018 in  $4^{th}$  floor .So I kindly request all of you to send the girls students for the competition and make this event a grand success

Rules:

1. Two Participation from each class (2 per team)

2.All the items to be made on the spot only

3. Judges Decision are final

Co-ordinator

(Mrs.S.Shalini)

0.5

HoD

(Dr.B.Karthikeyan)



#### **KG** College of Arts and Science

#### **KGiSL Campus**

#### Women's Forum

# List of participants

| S.No. | Roll.No. | Name of the Students | Class       |
|-------|----------|----------------------|-------------|
| 1     | 182AAB02 | Abinaya R            |             |
| 2     | 182AAB06 | Architha V T         |             |
| 3     | 182AAB07 | Bharathi K           |             |
| 4     | 182AAB08 | Deepa K              |             |
| 5     | 182AAB09 | Deepika S            |             |
| 6     | 182AAB12 | Divyapriya K         |             |
| 7     | 182AAB13 | Gomathi K            |             |
| 8     | 182AAB16 | Iniya S P            | I B.Com. A  |
| 9     | 182AAB17 | Jamuna G             | I B.Com. A  |
| 10    | 182AAB18 | Janaranjani A        |