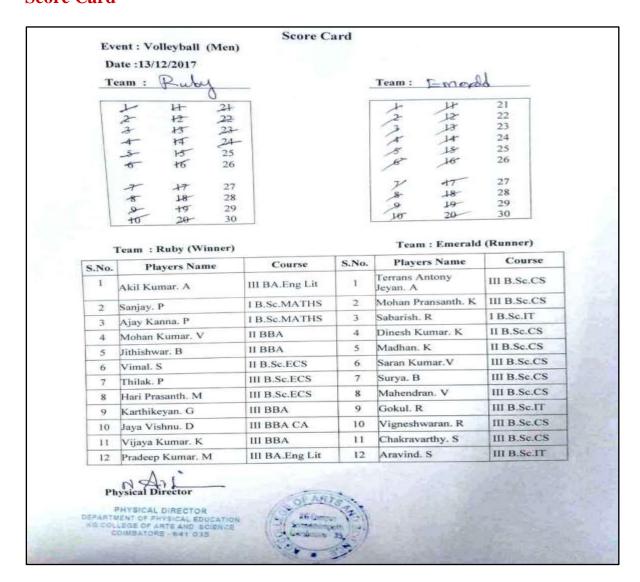

### Volleyball - Men

#### Circular

06/12/2017

The Department of Physical Education has planned to conduct Sports Day on 16/02/2018, for that Volleyball (Men) competitions will be conducted on |13/12/2017 Interested students are requested to register their names with Mr.N.Arjunan, Physical Director, on or before 08/12/2017

#### Invitation

| Date: 13/12/2017 1 |                         | Event:Volleyball (Men) |
|--------------------|-------------------------|------------------------|
| S.No               | Name                    | Class                  |
| 1                  | Akil Kumar. A           | III BA.Eng Lit         |
| 2                  | Sanjay. P               | I B.Sc.Maths           |
| 3                  | Ajay Kanna. P           | I B.Sc.Maths           |
| 4                  | Mohan Kumar. V          | II BBA                 |
| 5                  | Jithishwar. B           | II BBA                 |
| 6                  | Vimal. S                | II B.Sc.ECS            |
| 7                  | Thilak. P               | III B.Sc.ECS           |
| 8                  | Hari Prasanth. M        | III B.Sc.ECS           |
| 9                  | Karthikeyan. G          | III BBA                |
| 10                 | Jaya Vishnu. D          | III BBA CA             |
| 11                 | Vijaya Kumar. K         | III BBA                |
| 12                 | Pradeep Kumar. M        | III BA.Eng Lit         |
| 13                 | Terrans Antony Jeyan. A | III B.Sc.CS            |
| 14                 | Mohan Pransanth. K      | III B.Sc.CS            |
| 15                 | Sabarish. R.            | I B.Sc.IT              |
| 16                 | Dinesh Kumar. K         | II B.Sc.CS             |
| 17                 | Madhan. K               | II B.Sc.CS             |
| 18                 | Saran Kumar.V           | III B.Sc.CS            |
| 19                 | Surya. B                | III B.Sc.CS            |
| 20                 | Mahendran. V            | III B.Sc.CS            |
| 21                 | Gokul. R.               | III B.Sc.IT            |
| 22                 | Vigneshwaran. R         | III B.Sc.CS            |
| 23                 | Chakravarthy. S         | III B.Sc.CS            |
| 24                 | Aravind. S              | III B.Sc.IT            |

#### **Score Card**