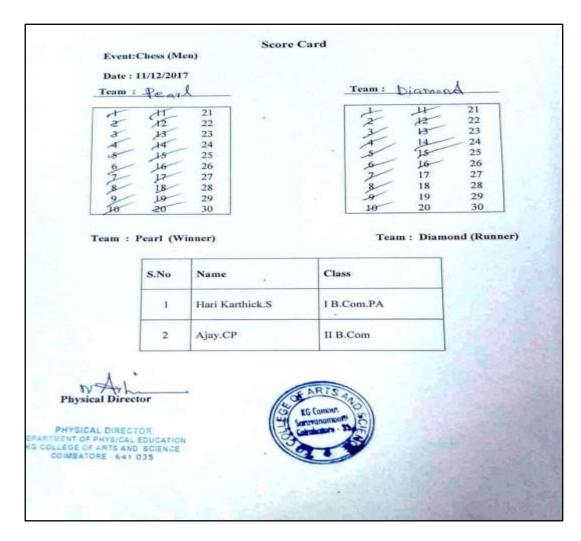

#### **Score Card**

**Chess - Men** 

## KG COLLEGE OF ARTS AND SCIENCE

Affiliated to Bharathiar University Accredited by NAAC KGiSL Campus, Coimbatore – 641 035

#### Circular

06/12/2017

The Department of Physical Education has planned to conduct Sports Day on 16/02/2018, for that Chess (Men) competitions will be conducted on 11/12/2017. Interested students are requested to register, their names with Mr.N.Arjunan, Physical Director, on or before 08/12/2017.

### **Score Card**

**Chess - Women** 