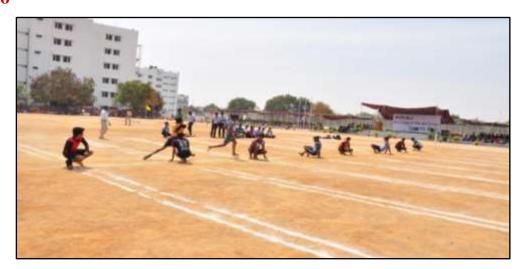

## **Running (1500 Meters) - Men**

# **List of Students Participated**

Date: 05/01/2018 Event: 1500 mt Running (Men)

| S.No | Place | Name             | Class        | House |
|------|-------|------------------|--------------|-------|
| 1    | 1     | Mohan Kumar. V   | II BBA       | Ruby  |
| 2    | 11    | Praveen Kumar. V | III BCA      | Pearl |
| 3    | III   | Manikanda. T     | III B.Com.PA | Pearl |