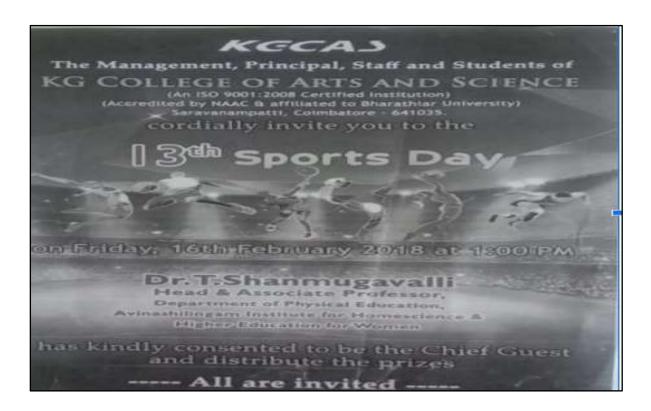

#### Circular

06/12/2017

The Department of Physical Education has planned to conduct Sports Day on 16/02/2018, for that Football (Men) competitions will be conducted on 14/12/2017 Interested students are requested to register their names with Mr.N.Arjunan, Physical Director, on or before 08/12/2017

#### Circular

06/12/2017

The Department of Physical Education has planned to conduct Sports Day on 16/02/2018, for that Volleyball (Men) competitions will be conducted on |13/12/2017 Interested students are requested to register their names with Mr.N.Arjunan, Physical Director, on or before 08/12/2017

#### Invitation

| Date: 13/12/2017 1 |                         | Event:Volleyball (Men) |
|--------------------|-------------------------|------------------------|
| S.No               | Name                    | Class                  |
| 1                  | Akil Kumar. A           | III BA.Eng Lit         |
| 2                  | Sanjay. P               | I B.Sc.Maths           |
| 3                  | Ajay Kanna. P           | I B.Sc.Maths           |
| 4                  | Mohan Kumar. V          | II BBA                 |
| 5                  | Jithishwar. B           | II BBA                 |
| 6                  | Vimal. S                | II B.Sc.ECS            |
| 7                  | Thilak. P               | III B.Sc.ECS           |
| 8                  | Hari Prasanth. M        | III B.Sc.ECS           |
| 9                  | Karthikeyan. G          | III BBA                |
| 10                 | Jaya Vishnu. D          | III BBA CA             |
| 11                 | Vijaya Kumar. K         | III BBA                |
| 12                 | Pradeep Kumar. M        | III BA.Eng Lit         |
| 13                 | Terrans Antony Jeyan. A | III B.Sc.CS            |
| 14                 | Mohan Pransanth. K      | III B.Sc.CS            |
| 15                 | Sabarish. R.            | I B.Sc.IT              |
| 16                 | Dinesh Kumar. K         | II B.Sc.CS             |
| 17                 | Madhan. K               | II B.Sc.CS             |
| 18                 | Saran Kumar.V           | III B.Sc.CS            |
| 19                 | Surya. B                | III B.Sc.CS            |
| 20                 | Mahendran. V            | III B.Sc.CS            |
| 21                 | Gokul. R.               | III B.Sc.IT            |
| 22                 | Vigneshwaran. R         | III B.Sc.CS            |
| 23                 | Chakravarthy. S         | III B.Sc.CS            |
| 24                 | Aravind. S              | III B.Sc.IT            |