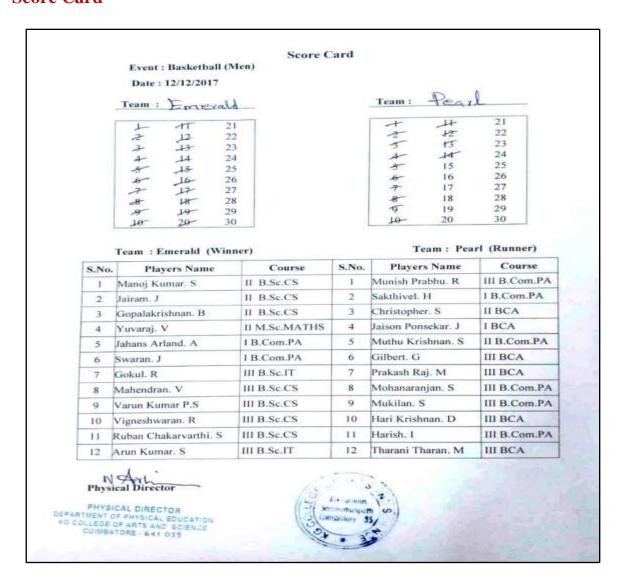

Date:12/12/2017 Event:Basketball (Men)

| S.No | Name                  | Class         |
|------|-----------------------|---------------|
| 1    | Manoj Kumar. S        | II B.Sc.CS    |
| 2    | Jairam. J             | II B.Sc.CS    |
| 3    | Gopalakrishnan. B     | II B.Sc.CS    |
| 4    | Yuvaraj. V            | II M.Sc.Maths |
| 5    | Jahans Arland. A      | I B.Com.PA    |
| 6    | Swaran. J             | I B.Com.PA    |
| 7    | Gokul. R              | III B.Sc.IT   |
| 8    | Mahendran. V          | III B.Sc.CS   |
| 9    | Varun Kumar P.S       | III B.Sc.CS   |
| 10   | Vigneshwaran. R       | III B.Sc.CS   |
| 11   | Ruban Chakarvarthi. S | III B.Sc.CS   |
| 12   | Arun Kumar. S         | III B.Sc.IT   |
| 13   | Munish Prabhu. R      | III B.Com.PA  |
| 14   | Sakthivel. H          | I B.Com.PA    |
| 15   | Christopher. S        | II BCA        |
| 16   | Jaison Ponsekar. J    | IBCA          |
| 17   | Muthu Krishnan. S     | II B.Com.PA   |
| 18   | Gilbert. G            | III BCA       |
| 19   | Prakash Raj. M        | III BCA       |
| 20   | Mohanaranjan. S       | III B.Com.PA  |
| 21   | Mukilan. S            | III B.Com.PA  |
| 22   | Hari Krishnan. D      | III BCA       |
| 23   | Harish. I             | III B.Com.PA  |
| 24   | Tharani Tharan. M     | III BCA       |
|      |                       |               |

NAIL

Dento

Physical Director

#### **Score Card**

**Chess - Men** 