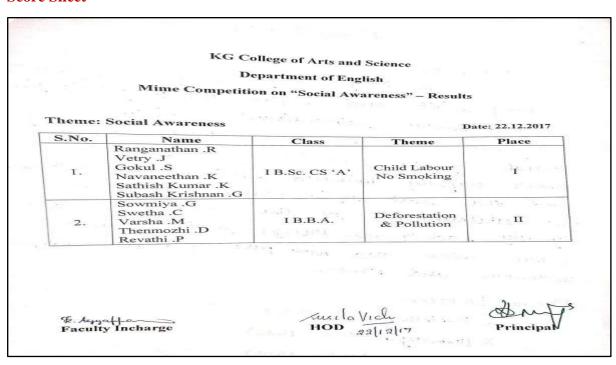

| Name of the Students | Class          |
|------|----------------------|----------------|
| 1    | Ranganathan. R       |                |
| 2    | Vetry. J             |                |
| 3    | Gokul. S             | I B.Sc. CS 'A' |
| 4    | Navaneethan. K       |                |
| 5    | Sathish Kumar. K     |                |
| 6    | Subash Krishnan. G   |                |
| 7    | Sowmiya. G           |                |
| 8    | Swetha. C            | I B.B.A        |
| 9    | Varsha. M            | I B.B.A        |
| 10   | Thenmozhi. D         |                |
| 11   | Revathi. P           |                |
| 12   | Anushree. C.A        |                |
| 13   | Aishwarya. A         | I B.A. English |
| 14   | Aishwarya Bharathi   |                |

#### **Score Sheet**



**Program Co-ordinator** 

Susila Vich

 $H^{\nu}D$ 

| Name of the Department                       | English                                                                                                                       |  |
|----------------------------------------------|-------------------------------------------------------------------------------------------------------------------------------|--|
| Name of the department<br>Association / Club | Utopia                                                                                                                        |  |
| Activity                                     | Interdepartmental Competition                                                                                                 |  |
| Date of the competitio