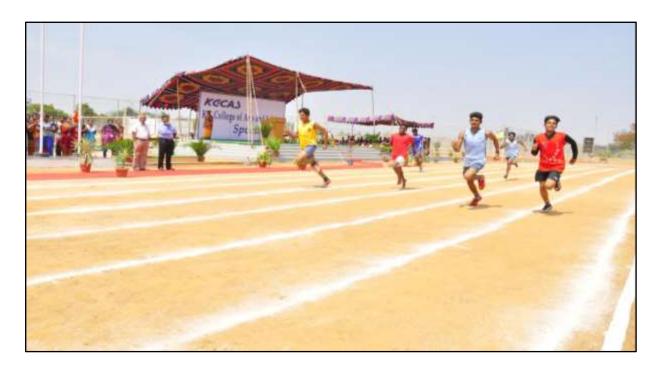

ccredited by NAAC KGiSL Campus, Coimbatore - 641 035

#### Circular

06/12/2017

The Department of Physical Education has planned to conduct Sports Day on 16/02/2018, for that 1500 mt Running (Men) competitions will be conducted on 05/01/2018. Interested students are requested to register—their names with Mr.N.Arjunan, Physical Director, on or before 19/12/2017.



Physical Director

# **List of Students Participated**

Date: 05/01/2018 Event: 1500 mt Running (Men)

| S.No | Place | Name             | Class        | House |
|------|-------|------------------|--------------|-------|
| 1    | 1     | Mohan Kumar. V   | II BBA       | Ruby  |
| 2    | 11    | Praveen Kumar. V | III BCA      | Pearl |
| 3    | III   | Manikanda. T     | III B.Com.PA | Pearl |









Principal

## **Photo**



## **Shotput - Women**



#### KG COLLEGE OF ARTS AND SCIENCE

Affiliated to Bharathiar University
Accredited by NAAC
KGiSL Campus, Coimbatore – 641 035

#### Circular

06/12/2017

The Department of Physical Education has planned to conduct Sports Day on 16/02/2018, for that Shot Put (Women) competitions will be conducted on 29/12/2017 Interested students are requested to register—their names with Mr.N.Arjunan, Physical Director, on or before 19/12/2017

Physical Director

NA

# **List of Students Participated**

Date: 29/12/2017 Event: Shot Put (Women)

| S.No | Place | Name           | Class        | House |
|------|-------|----------------|--------------|-------|
| 1    | 1     | Nivedha, R     | III B.Sc.CT  | Pearl |
| 2    | п     | Mahalakshmi. V | III B.Com.IT | Ruby  |
| 3    |