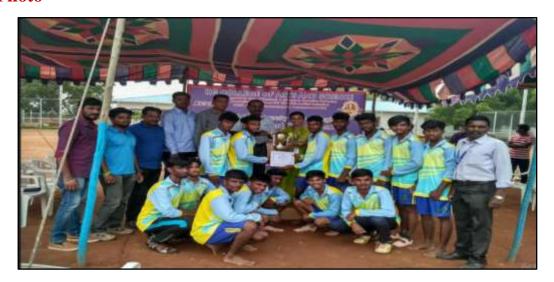

CS   |
| 11   | Ruban Chakarvarthi. S | III B.Sc.CS   |
| 12   | Arun Kumar. S         | III B.Sc.IT   |
| 13   | Munish Prabhu. R      | III B.Com.PA  |
| 14   | Sakthivel. H          | I B.Com.PA    |
| 15   | Christopher. S        | II BCA        |
| 16   | Jaison Ponsekar. J    | IBCA          |
| 17   | Muthu Krishnan. S     | II B.Com.PA   |
| 18   | Gilbert. G            | III BCA       |
| 19   | Prakash Raj. M        | III BCA       |
| 20   | Mohanaranjan. S       | III B.Com.PA  |
| 21   | Mukilan. S            | III B.Com.PA  |
| 22   | Hari Krishnan. D      | III BCA       |
| 23   | Harish. I             | III B.Com.PA  |
| 24   | Tharani Tharan. M     | III BCA       |
|      |                       |               |

NAIL



Dento

Physical Director

#### **Score Card**





**Chess - Men** 



## KG COLLEGE OF ARTS AND SCIENCE

Affiliated to Bharathiar University Accredited by NAAC KGiSL Campus, Coimbatore – 641 035

#### Circular

06/12/2017

The Department of Physical Education has planned to conduct Sports Day on 16/02/2018, for that Chess (Men) competitions will be conducted on 11/12/2017. Interested students are requested to register, their names with Mr.N.Arjunan, Physical Director, on or before 08/12/2017.

### **Score Card**





**Chess - Women** 



#### KG COLLEGE OF ARTS AND SCIENCE

Affiliated to Bharathiar University Accredited by NAAC KGiSL Campus, Coimbatore – 641 035

#### Circular

06/12/2017

The Department of Physical Education has planned to conduct Sports Day on 16/02/2018, for that Chess (Women) competitions will be conducted on 15/12