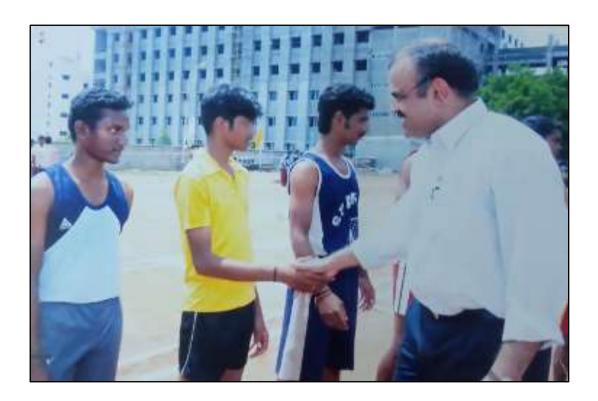

- 641 035

## Circular

06/12/2017

The Department of Physical Education has planned to conduct Sports Day on 16/02/2018, for that 400 mt Running (Men) competitions will be conducted on 05/01/2018. Interested students are requested to register—their names with Mr.N.Arjunan, Physical Director, on or before 19/12/2017

| Date :05/01/2018 | Event: 400 mt Running (Men) |
|------------------|-----------------------------|
|------------------|-----------------------------|

| S.No | Place | Name            | Class        | House |
|------|-------|-----------------|--------------|-------|
| 1    | 1     | Praveen Kumar.V | III BCA      | Pearl |
| 2    | п     | Swaran. J       | II B.Com.PA  | Pearl |
| 3    | 111   | Thilak. P       | III B.Sc.ECS | Ruby  |







Physical Director

Principal



### Running (800 Meters) – Men



## KG COLLEGE OF ARTS AND SCIENCE

Affiliated to Bharathiar University
Accredited by NAAC
KGiSL Campus, Coimbatore – 641 035

#### Circular

06/12/2017

The Department of Physical Education has planned to conduct Sports Day on 16/02/2018, for that 800 mt Running (Men) competitions will be conducted on 05/01/2018. Interested students are requested to register—their names with Mr.N.Arjunan, Physical Director, on or before 19/12/2017

# **List of Students Participated**

Date :05/01/2018 Event : 800 mt Running (Men)

| S.No | Place | Name            | Class          | House |
|------|-------|-----------------|----------------|-------|
| 1    | 1     | Praveen Kumar.V | III BCA        | Pearl |
| 2    | II    | Praveen. D      | I M.Com.IB     | Ruby  |
| 3