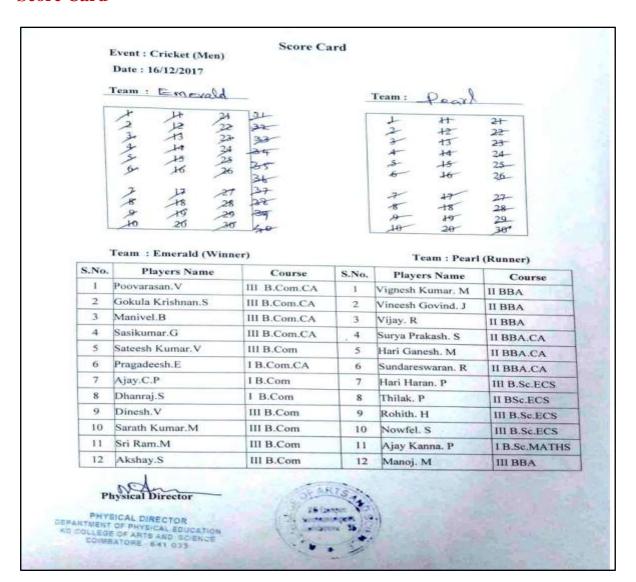

Date: 16/12/2017 Event: Cricket (Men)

| S.No. | Name              | Class        |
|-------|-------------------|--------------|
| 1     | Poovarasan.V      | III B.Com.CA |
| 2     | Gokula Krishnan.S | III B.Com.CA |
| 3     | Manivel.B         | III B.Com.CA |
| 4     | Sasikumar.G       | III B.Com.CA |
| 5     | Sateesh Kumar.V   | III B.Com    |
| 6     | Pragadeesh.E      | I B.Com.CA   |
| 7     | Ajay.C.P          | I B.Com      |
| 8     | Dhanraj.S         | I B.Com      |
| 9     | Dinesh.V          | III B.Com    |
| 10    | Sarath Kumar.M    | III B.Com    |
| 11    | Sri Ram.M         | III B.Com    |
| 12    | Akshay.S          | III B.Com    |
| 13    | Vignesh Kumar. M  | II BBA       |
| 14    | Vineesh Govind. J | II BBA       |
| 15    | Vijay. R          | II BBA       |
| 16    | Surya Prakash. S  | II BBA.CA    |
| 17    | Hari Ganesh. M    | II BBA.CA    |
| 18    | Sundareswaran. R  | II BBA.CA    |
| 19    | Hari Haran. P     | III B.Sc.ECS |
| 20    | Thilak. P         | II BSc.ECS   |
| 21    | Rohith. H         | III B.Sc.ECS |
| 22    | Nowfel. S         | III B.Sc.ECS |
| 23    | Ajay Kanna. P     | I B.Sc.Maths |
| 24    | Manoj. M          | III BBA      |

NATIL

Denta

Physical Director

#### **Score Card**