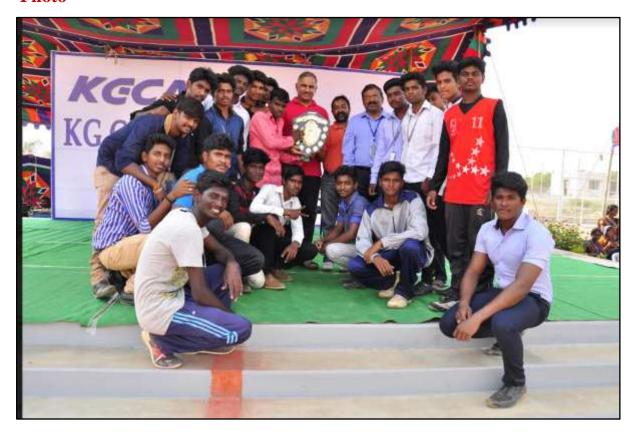

| 4     | Kishore, B        | II M.Sc.MATHS | 4     | Manoj. J         | I BCA        |
| 5     | Nithish. H        | I B.Com.PA    | 5     | Sudhir. S        | II B.Com.PA  |
| 6     | Balaji. R         | I B.Com.PA    | 6     | Arun.K           | III BCA      |
| 7     | Kamalesh. K       | III B.Sc.IT   | 7     | Pranesh. Gr      | III BCA      |
| 8     | Manikandan, R     | III B.Sc.CS   | 8     | Vasanth Kumar, B | III B.Com.PA |
| 9     | Hariharan. R      | III B.Sc.CS   | 9     | Lokesh, R        | III B.Com.PA |
| 10    | Babu. P           | III B.Sc.CS   | 10    | Mukesh Kumar. D  | III BCA      |
| 11    | Gokul. R          | III B.Sc.CS   | 11    | Kishore, M       | III B.Com.PA |
| 12    | Terrans Antony. A | III B.Sc.IT   | 12    | Sarath Kumar, R  | III BCA      |









Kho-Kho - Men



## KG COLLEGE OF ARTS AND SCIENCE

Affiliated to Bharathiar University
Accredited by NAAC
KGiSL Campus, Coimbatore - 641 035

### Circular

06/12/2017

The Department of Physical Education has planned to conduct Sports Day on 16/02/2018, for that Kho - Kho (Men) competitions will be conducted on 20/12/2017. Interested students are requested to register their names with Mr.N.Arjunan, Physical Director, on or before 11/12/2017.

Date: 20/12/2017 Event: Kho-Kho (Men)

| S. No. | Name              | Class        |
|--------|-------------------|--------------|
| 1      | Amrish. R         | I B.Sc.IT    |
| 2      | Sabarish. R.      | I B.Sc.IT    |
| 3      | Ashick. S         | III B.Sc.CS  |
| 4      | Kishore. B        | II B.Sc.IT   |
| 5      | Nithish. H        | I B.