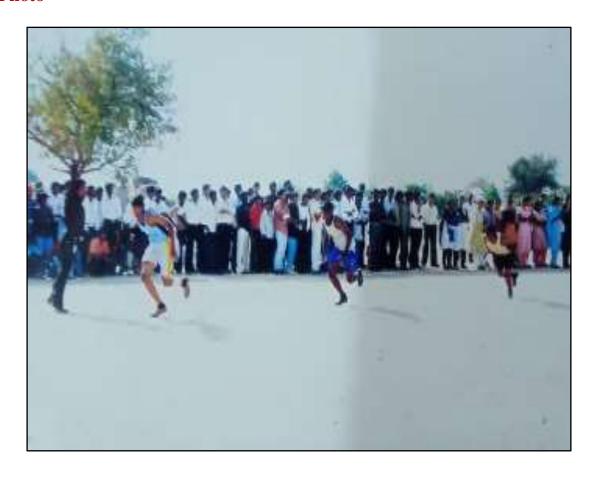

by NAAC KGiSL Campus, Coimbatore – 641 035

### Circular

06/12/2017

The Department of Physical Education has planned to conduct Sports Day on 16/02/2018, for that 100 mt Running (Men) competitions will be conducted on 05/01/2018. Interested students are requested to register—their names with Mr.N.Arjunan, Physical Director, on or before 19/12/2017

NA.L.

Physical Director

### **List of Students Participated**

Date: 05/01/2018 Event: 100 mt Running (Men)

| S.No | Place | Name              | Class        | House   |
|------|-------|-------------------|--------------|---------|
| 1    | 1     | Hari Haran. P     | III B.Sc.ECS | Ruby    |
| 2    | п     | Mohan Prasanth. K | III B.Sc.CS  | Emerald |
| 3    | Ш     | Dinesh Kumar. G   | I B.Sc.ECS   | Ruby    |







Physical Director



### Running (200 Meters) - Men



### KG COLLEGE OF ARTS AND SCIENCE

Affiliated to Bharathiar University Accredited by NAAC KGiSL Campus, Coimbatore – 641 035

#### Circular

06/12/2017

The Department of Physical Education has planned to conduct Sports Day on 16/02/2018, for that 200 mt Running (Men) competitions will be conducted on 05/01/2018. Interested students are requested to register—their names with Mr.N.Arjunan, Physical Director, on or before 19/12/2017.

NAIL\_

Physical Director

## **List of Students Participated**

Date: 05/01/2018 Event: 200 mt Running (Men)

| S.No | Place | Name            | Class        | House   |
|------|-------|-----------------|--------------|---------|
| 1    | I     | Dinesh Kumar. G | I B.Sc.ECS   | Ruby    |
| 2    | 11    | Hari Haran. P   |