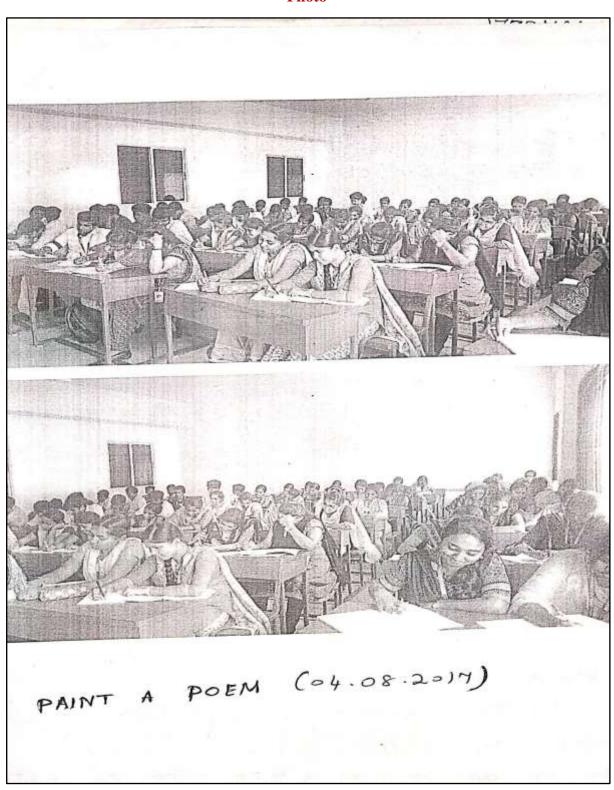

KG College of Arts and Science

| Name of the Department                       | Tamil                                                                                                                               |
|----------------------------------------------|-------------------------------------------------------------------------------------------------------------------------------------|
| Name of the department<br>Association / Club | Literary Floriculture                                                                                                               |
| Activity                                     | Interdepartmental Competition                                                                                                       |
| Date of the Competition                      | 19/12/2017                                                                                                                          |
| Title of the Event                           | Drawing Competition                                                                                                                 |
| Objective                                    | A Drawing Competition was conducted to the students to initiate and encourage their imaginary skills talents in the Art of drawing. |
| Total no. of Participated                    | 10                                                                                                                                  |
| I Prize                                      | Jeyasree.M - I. B.Sc. CS A                                                                                                          |
| II Prize                                     | Thamira.S - I. B.A. English                                                                                                         |

## சுற்றறிக்கை

தமிழ்த்துறை இலக்கிய மன்றம் சார்பாக மாணவர்களின் ஓவியத்திறனை மேம்படுத்தும் வகையில் 19.12.2017 அன்று மதியம் 02.00 மணியளவில் மாணவர்களுக்கான ஓவியப்போட்டி நடைபெறவுள்ளது. ஓவியப்போட்டியில் ஆர்வமுள்ள மாணவர்கள் தங்களது பெயர்களை தமிழ்த்துறைப் பேராசிரியர்களிடம் பதிவு செய்து கொள்ளுமாறு கேட்டுக்கொள்கிறோம். கீழ்க்காணும் தலைப்புகளில் ஏதேனும் ஒன்றை தெரிவு செய்து ஒதுக்கப்பட்ட நேரத்தில் ஓவியம் வரைய வேண்டும்.

## தலைப்புகள்

- 1.அழிந்து வரும் இசைக்கருவிகள்
- 2.அழிந்து வரும் நிகழ்த்துக்கலைகள்

ு. ↓↓ நைங்கிணைப்பாளர்

துறைத்தலைவர்