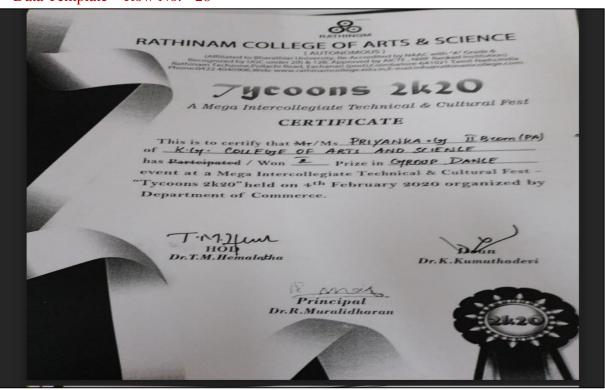

# Academic Year 2021 - 2022 Cultural

- 5.3.1 Number of awards/medals for outstanding performance in sports/cultural activities –
- 2021 2022 Data Template Row No. 32

5.3.1 - Number of awards/medals for outstanding performance in sports/cultural activities –