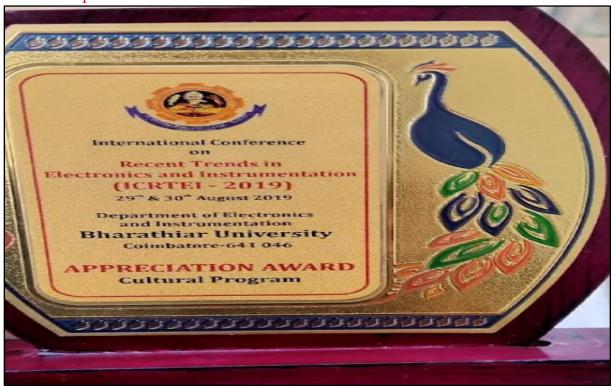

# Academic Year 2021 - 2022 Cultural

- 5.3.1 Number of awards/medals for outstanding performance in sports/cultural activities –
- 2021 2022 Data Template Row No. 32

5.3.1 - Number of awards/medals for outstanding performance in sports/cultural activities –