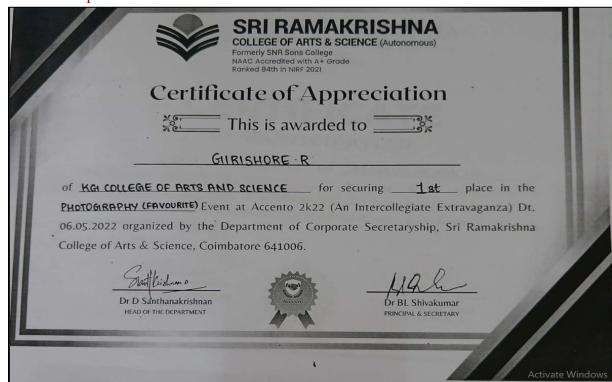

# Academic Year 2021 - 2022 Cultural

- 5.3.1 Number of awards/medals for outstanding performance in sports/cultural activities –
- 2021 2022 Data Template Row No. 32

5.3.1 - Number of awards/medals for outstanding performance in sports/cultural activities –