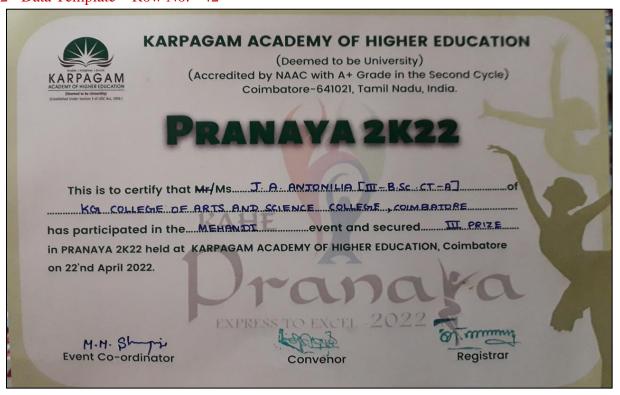

# Academic Year 2021 - 2022 Cultural

- 5.3.1 Number of awards/medals for outstanding performance in sports/cultural activities –
- 2021 2022 Data Template Row No. 32

5.3.1 - Number of awards/medals for outstanding performance in sports/cultural activities –