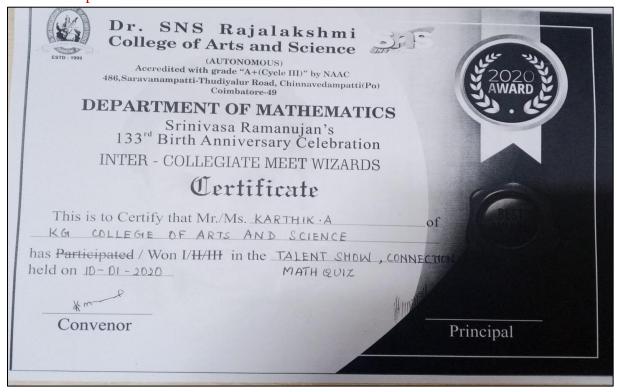

# Academic Year 2021 - 2022 Cultural

- 5.3.1 Number of awards/medals for outstanding performance in sports/cultural activities –
- 2021 2022 Data Template Row No. 32

5.3.1 - Number of awards/medals for outstanding performance in sports/cultural activities –