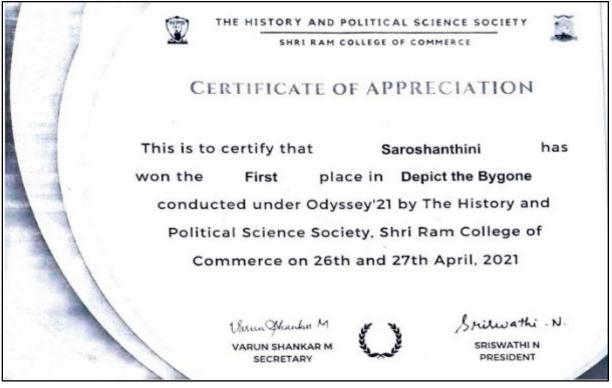

# Academic Year 2021 - 2022 Cultural

- 5.3.1 Number of awards/medals for outstanding performance in sports/cultural activities –
- 2021 2022 Data Template Row No. 32

5.3.1 - Number of awards/medals for outstanding performance in sports/cultural activities –