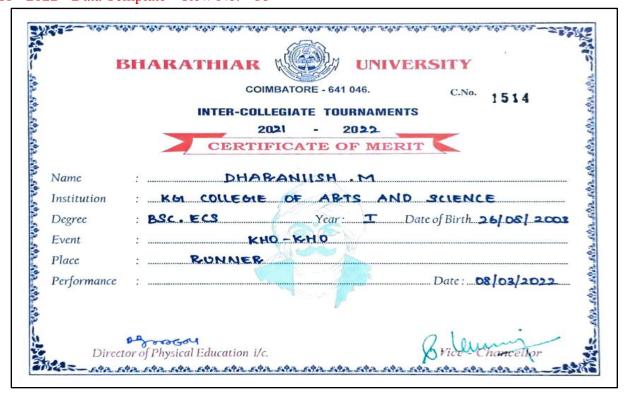

## Academic Year 2021 - 2022 Sports

- 5.3.1 Number of awards/medals for outstanding performance in sports/cultural activities –
- 2021 2022 Data Template Row No. 9

- 5.3.1 Number of awards/medals for outstanding performance in sports/cultural activities 2021 2022 Data Template Row No. 14
  - 47/SSKKCM 038 TAMILNADU STATE KHO KHO ASSOCIATION Affiliated to Kho Kho Federation of India & Tamil Nadu State Olympic Association 47th SENIOR STATE KHO KHO CHAMPIONSHIP 2022 - 2023 for Men From 6th August to 7th August 2022 at Avichi College of Arts & Science, Chennai Organized by SOUTH CHENNAI DISTRICT KHO KHO ASSOCIATION Under the aegis of TAMIL NADU STATE KHO KHO ASSOCIATION MERIT CERTIFICAT Awarded to GLANECH Father Name KALAIYARASAN Date of Birth \_ 06.08.2000 District \_ SIVAGANGAI THIRD Position Nerceta Dr. M. Ranga Reddy A. Nelson Samuel President General Secretary