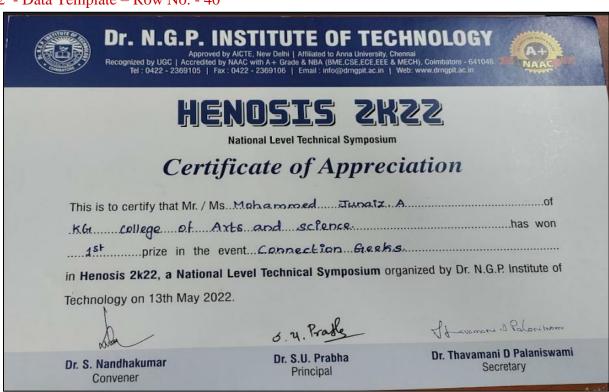

# Academic Year 2021 - 2022 Cultural

- 5.3.1 Number of awards/medals for outstanding performance in sports/cultural activities –
- 2021 2022 Data Template Row No. 32

5.3.1 - Number of awards/medals for outstanding performance in sports/cultural activities –

| Recognized by UGC   Accredited by N                                           | STITUTE OF T  AICTE, New Delhi   Affiliated to Anna Unive AAC with A+ Grade & NBA (BME,CSE,ECE 0422 - 2369106   Email : info@drngpit.ac | rsity, Chennai                           |  |  |  |  |  |
|-------------------------------------------------------------------------------|-----------------------------------------------------------------------------------------------------------------------------------------|------------------------------------------|--|--|--|--|--|
| HENDSIS 2K22  National Level Technical Symposium  Certificate of Appreciation |                                                                                                                                         |                                          |  |  |  |  |  |
| This is to certify that Mr. / Ms. ALSHWARYAR                                  |                                                                                                                                         |                                          |  |  |  |  |  |
| Dr. S. Nandhakumar<br>Convener                                                | Dr. S.U. Prabha<br>Principal                                                                                                            | Dr. Thavamani D Palaniswami<br>Secretary |  |  |  |  |  |

| Dr. N.G.P. INSTITUTE OF TECHNOLOGY  Approved by AICTE, New Delhi   Affiliated to Anna University, Chennai  Pacognized by UGC   Accredited by NAAC with A+ Grade & NBA (BME, CSE, ECE, EEE & MECH), Coimbatore - 641048.  Tel: 0422 - 2369105   Fax: 0422 - 2369106   Email: info@drngpit.ac.in   Web: www.drngpit.ac.in |                                     |                                          |  |  |  |  |  |
|-------------------------------------------------------------------------------------------------------------------------------------------------------------------------------------------------------------------------------------------------------------------------------------------------------------------------|-------------------------------------|------------------------------------------|--|--|--|--|--|
| HENOSIS 2K22  National Level Technical Symposium  Certificate of Appreciation                                                                                                                                                                                                                                           |                                     |                                          |  |  |  |  |  |
| This is to certify that Mr. / Ms                                                                                                                                                                                                                                                                                        | AJSHWARYA R                         | of                                       |  |  |  |  |  |
| K.G. COLLEGIE OF ARTS AND SCIENCE has won find prize in the event. AD-MAD.                                                                                                                                                                                                                                              |                                     |                                          |  |  |  |  |  |
| in Henosis 2k22, a National Level Technical Symposium organized by Dr. N.G.P. Institute of                                                                                                                                                                                                                              |                                     |                                          |  |  |  |  |  |
| Technology on 13th May 2022.                                                                                                                                                                                                                                                                                            | 5.4. Pradle                         | Lexanore & Palarithan                    |  |  |  |  |  |
| Dr. S. Nandhakumar<br>Convener                                                                                                                                                                                                                                                                                          | <b>Dr. S.U. Prabha</b><br>Principal | Dr. Thavamani D Palaniswami<br>Secretary |  |  |  |  |  |