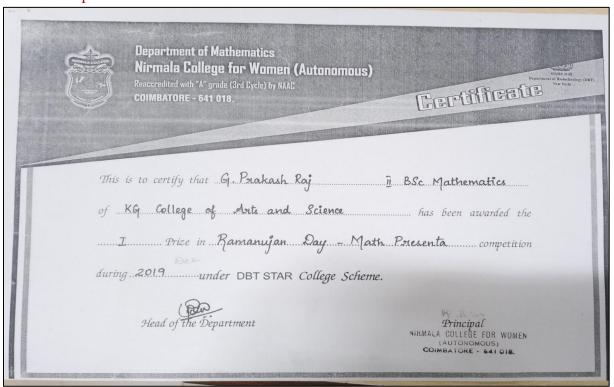

|
| This is to certify that  V. AKSHAYA  of                                                                                                                                                       |
| KG College of Arts and Science  participated / won I Prize in the                                                                                                                             |
| Cookery competition held on 1st March 2019.                                                                                                                                                   |
| Mr. / Ms                                                                                                                                                                                      |











| SRI RAMAKRISHNA MISSION VIDYALAYA COLLEGE OF ART'S AND SCIENCE (AUTONOMOUS) Re-Accredited by NAAC with 'A' Grade Coimbatore-20  Department of Mathematics |
|-----------------------------------------------------------------------------------------------------------------------------------------------------------|
|                                                                                                                                                           |
| Partition of Mathematics                                                                                                                                  |
| SOLSTICE 18                                                                                                                                               |
| A on