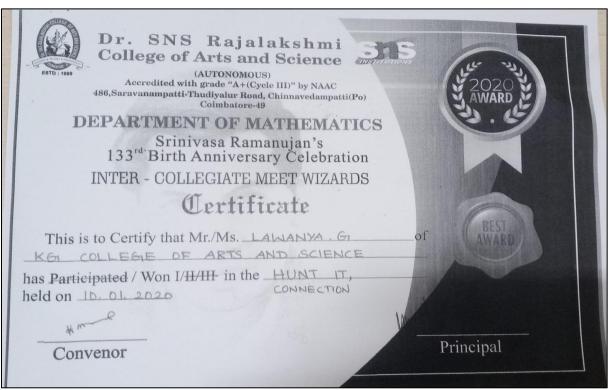

# Academic Year 2021 - 2022 Cultural

- 5.3.1 Number of awards/medals for outstanding performance in sports/cultural activities –
- 2021 2022 Data Template Row No. 32

5.3.1 - Number of awards/medals for outstanding performance in sports/cultural activities –