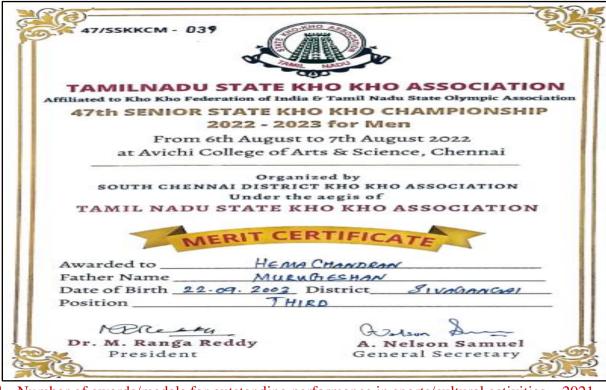

anding performance in sports/cultural activities 2021 2022 Data Template Row No. 14
  - 47/SSKKCM 038 TAMILNADU STATE KHO KHO ASSOCIATION Affiliated to Kho Kho Federation of India & Tamil Nadu State Olympic Association 47th SENIOR STATE KHO KHO CHAMPIONSHIP 2022 - 2023 for Men From 6th August to 7th August 2022 at Avichi College of Arts & Science, Chennai Organized by SOUTH CHENNAI DISTRICT KHO KHO ASSOCIATION Under the aegis of TAMIL NADU STATE KHO KHO ASSOCIATION MERIT CERTIFICAT Awarded to GLANECH Father Name KALAIYARASAN Date of Birth \_ 06.08.2000 District \_ SIVAGANGAI THIRD Position Nerceta Dr. M. Ranga Reddy A. Nelson Samuel President General Secretary

- 5.3.1 Number of awards/medals for outstanding performance in sports/cultural activities 2021 -
- 2022 Data Template Row No. 14





























|             | BHARATHIAR UNIVERSITY                                            |
|-------------|------------------------------------------------------------------|
|             | COIMBATORE - 641 046. C.No. 1520                                 |
|             | INTER-COLLEGIATE TOURNAMENTS  2021 - 2022.  CERTIFICATE OF MERIT |
| Name        | : ARON M                                                         |
| Institution | KG COLLEGE OF ARTS AND SCIENCE                                   |
| Degree      | BSc. CS Year Date of Birth 24/07/200                             |
| Event       | : KHO-KHO                                                        |
| Place       | : RUNNER                                                         |
| Performance | Date: 08/