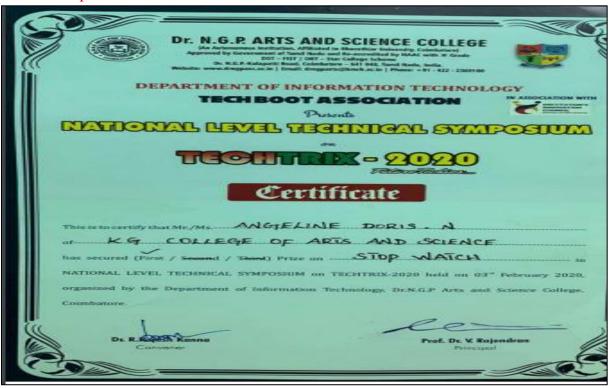

# Academic Year 2021 - 2022 Cultural

- 5.3.1 Number of awards/medals for outstanding performance in sports/cultural activities –
- 2021 2022 Data Template Row No. 32

5.3.1 - Number of awards/medals for outstanding performance in sports/cultural activities –