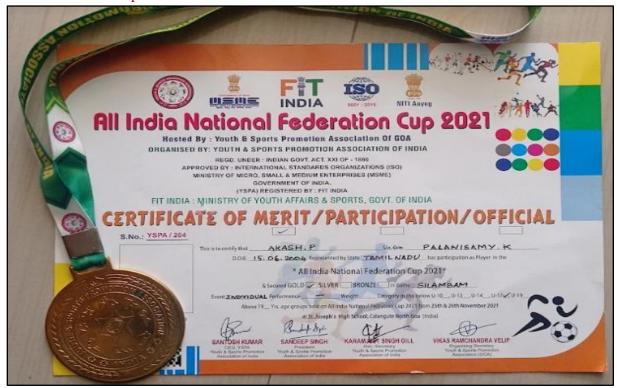

|
|            |                                             | State as a player in the 30th Senior South Z. Championships 2020 - 2021 held in J. Hanumakonda, Warangal from 12th Nov to under the auspices of Telangana Kho Kho As | N. Stadium,<br>14 <sup>th</sup> Nov' 2021 |
|            | M. Seetha Rami Reddy                        | A. Nelson Samuel  Convener  A. Secretary                                                                                                                             | T. Shyam Prasad                           |

5.3.1 - Number of awards/medals for outstanding performance in sports/cultural activities –

South Zone Committee, KKFI



- 5.3.1 Number of awards/medals for outstanding performance in sports/cultural activities –
- 2021 2022 Data Template Row No. 23



5.3.1 - Number of awards/medals for outstanding performance in sports/cultural activities —

























# Academic Year 2021 - 2022 Cultural

- 5.3.1 Number of awards/medals for outstanding performance in sports/cultural activities –
- 2021 2022 Data Template Row No. 32











5.3.1 - Number of awards/medals for outstanding performance in sports/cultural activities –















| Recognized by UGC   Accredited by N                                           | STITUTE OF T  AICTE, New Delhi   Affiliated to Anna Unive AAC with A+ Grade & NBA (BME,CSE,ECE 0422 - 2369106   Email : info@drngpit.ac | rsity, Chennai                           |  |  |  |  |  |
|-------------------------------------------------------------------------------|-------------------------------------