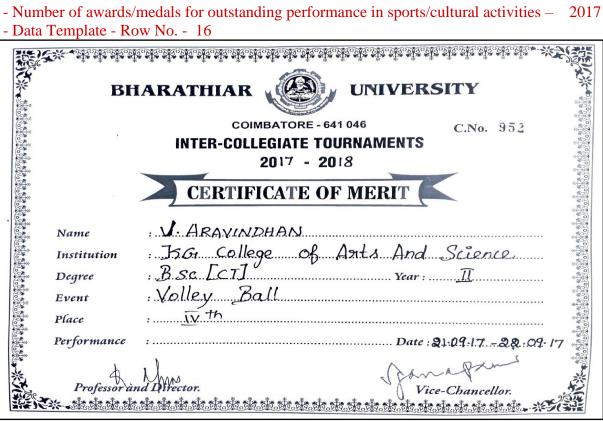

# Academic Year 2021 - 2022 Cultural

- 5.3.1 Number of awards/medals for outstanding performance in sports/cultural activities –
- 2021 2022 Data Template Row No. 32

5.3.1 - Number of awards/medals for outstanding performance in sports/cultural activities –