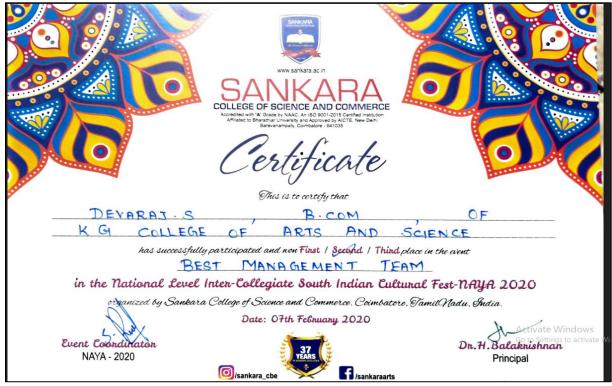

# Academic Year 2021 - 2022 Cultural

- 5.3.1 Number of awards/medals for outstanding performance in sports/cultural activities –
- 2021 2022 Data Template Row No. 32

5.3.1 - Number of awards/medals for outstanding performance in sports/cultural activities –