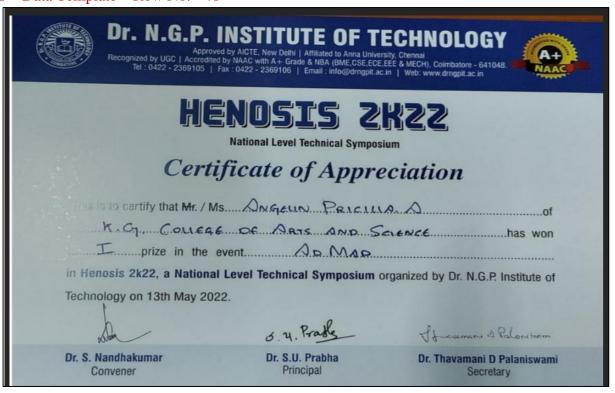

# Academic Year 2021 - 2022 Cultural

- 5.3.1 Number of awards/medals for outstanding performance in sports/cultural activities –
- 2021 2022 Data Template Row No. 32

5.3.1 - Number of awards/medals for outstanding performance in sports/cultural activities –

| Recognized by UGC   Accredited by N                                           | STITUTE OF T  AICTE, New Delhi   Affiliated to Anna Unive AAC with A+ Grade & NBA (BME,CSE,ECE 0422 - 2369106   Email : info@drngpit.ac | rsity, Chennai                           |  |  |  |  |  |
|-------------------------------------------------------------------------------|-----------------------------------------------------------------------------------------------------------------------------------------|------------------------------------------|--|--|--|--|--|
| HENDSIS 2K22  National Level Technical Symposium  Certificate of Appreciation |                                                                                                                                         |                                          |  |  |  |  |  |
| This is to certify that Mr. / Ms. ALSHWARYAR                                  |                                                                                                                                         |                                          |  |  |  |  |  |
| Dr. S. Nandhakumar<br>Convener                                                | Dr. S.U. Prabha<br>Principal                                                                                                            | Dr. Thavamani D Palaniswami<br>Secretary |  |  |  |  |  |

| Dr. N.G.P. INSTITUTE OF TECHNOLOGY  Approved by AICTE, New Delhi   Affiliated to Anna University, Chennai  Pacognized by UGC   Accredited by NAAC with A+ Grade & NBA (BME, CSE, ECE, EEE & MECH), Coimbatore - 641048.  Tel: 0422 - 2369105   Fax: 0422 - 2369106   Email: info@drngpit.ac.in   Web: www.drngpit.ac.in |                                     |                                          |  |  |  |  |  |
|-------------------------------------------------------------------------------------------------------------------------------------------------------------------------------------------------------------------------------------------------------------------------------------------------------------------------|-------------------------------------|------------------------------------------|--|--|--|--|--|
| HENOSIS 2K22  National Level Technical Symposium  Certificate of Appreciation                                                                                                                                                                                                                                           |                                     |                                          |  |  |  |  |  |
| This is to certify that Mr. / Ms                                                                                                                                                                                                                                                                                        | AJSHWARYA R                         | of                                       |  |  |  |  |  |
| K.G. COLLEGIE OF ARTS AND SCIENCE has won find prize in the event. AD-MAD.                                                                                                                                                                                                                                              |                                     |                                          |  |  |  |  |  |
| in Henosis 2k22, a National Level Technical Symposium organized by Dr. N.G.P. Institute of                                                                                                                                                                                                                              |                                     |                                          |  |  |  |  |  |
| Technology on 13th May 2022.                                                                                                                                                                                                                                                                                            | 5.4. Pradle                         | Lexanore & Palarithan                    |  |  |  |  |  |
| Dr. S. Nandhakumar<br>Convener                                                                                                                                                                                                                                                                                          | <b>Dr. S.U. Prabha</b><br>Principal | Dr. Thavamani D Palaniswami<br>Secretary |  |  |  |  |  |