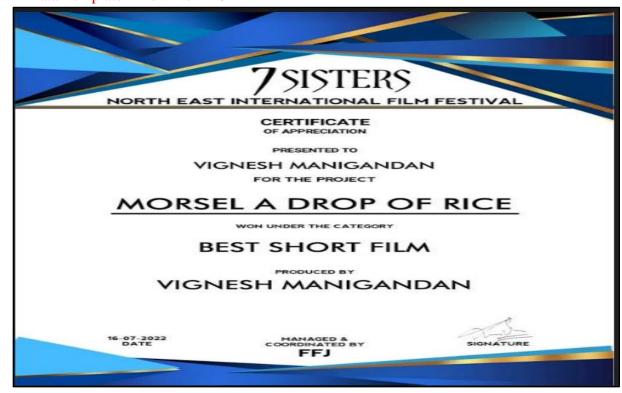

# Academic Year 2021 - 2022 Cultural

- 5.3.1 Number of awards/medals for outstanding performance in sports/cultural activities –
- 2021 2022 Data Template Row No. 32

5.3.1 - Number of awards/medals for outstanding performance in sports/cultural activities –