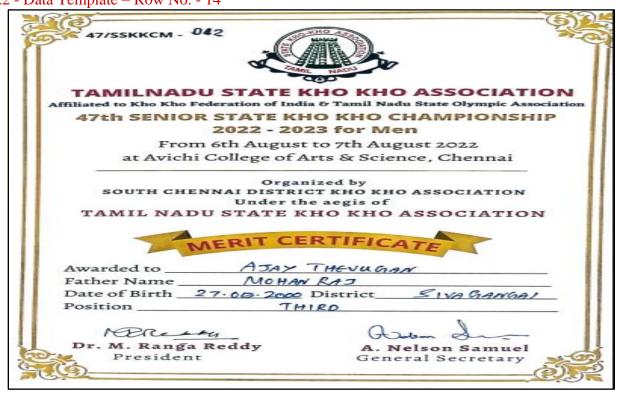

## Academic Year 2021 - 2022 Sports

- 5.3.1 Number of awards/medals for outstanding performance in sports/cultural activities –
- 2021 2022 Data Template Row No. 9

- 5.3.1 Number of awards/medals for outstanding performance in sports/cultural activities 2021 2022 Data Template Row No. 14
  - 47/SSKKCM 038 TAMILNADU STATE KHO KHO ASSOCIATION Affiliated to Kho Kho Federation of India & Tamil Nadu State Olympic Association 47th SENIOR STATE KHO KHO CHAMPIONSHIP 2022 - 2023 for Men From 6th August to 7th August 2022 at Avichi College of Arts & Science, Chennai Organized by SOUTH CHENNAI DISTRICT KHO KHO ASSOCIATION Under the aegis of TAMIL NADU STATE KHO KHO ASSOCIATION MERIT CERTIFICAT Awarded to GLANECH Father Name KALAIYARASAN Date of Birth \_ 06.08.2000 District \_ SIVAGANGAI THIRD Position Nerceta Dr. M. Ranga Reddy A. Nelson Samuel President General Secretary