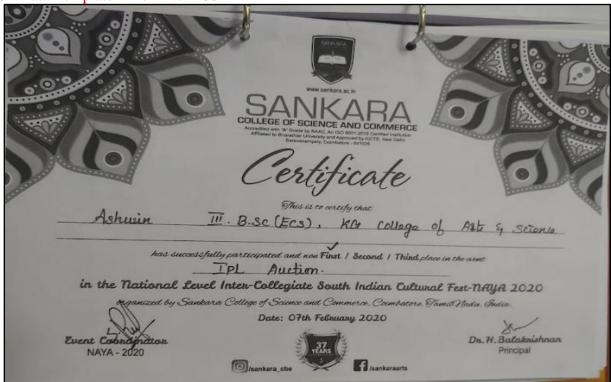

| - Data Template - Row 140 54                                                                                                                                                                    |
|-------------------------------------------------------------------------------------------------------------------------------------------------------------------------------------------------|
| KONGU ENGINEERING COLLEGE  (AUTONOMOUS) ACCREDITED BY NAAC WITH 'A' GRADE PERUNDURAL ERODE-638060, TAMILNADU, INDIA SCHOOL OF BUILDING AND MECHANICAL SCIENCES  Department of Civil Engineering |
| CEANS 2K20                                                                                                                                                                                      |
| ATE OF MERIT                                                                                                                                                                                    |
| This is to certify that Mr./Ms                                                                                                                                                                  |
| THE DILL                                                                                                                                                                                        |
| TPL AVCTION. Technical Symposium held on                                                                                                                                                        |
| of                                                                                                                                                                                              |
| in CEANS 2020.                                                                                                                                                                                  |
| 29th February, 2020.                                                                                                                                                                            |
| HOD/CIVIL                                                                                                                                                                                       |
| Faculty Co-Ordinator                                                                                                                                                                            |

|      | 1                                                                                                                                                                                              |   |
|------|------------------------------------------------------------------------------------------------------------------------------------------------------------------------------------------------|---|
|      | KONGU ENGINEERING COLLEGE  ACCREDITED BY NAAC WITH A GRADE PERUNDURAL, ERODE-638060, TAMILNADU, INDIA  School of Building and Mechanical Sciences  Department of Civil Engineering  CEANS 2K20 |   |
|      | CERTIFICATE OF MERIT                                                                                                                                                                           |   |
|      |                                                                                                                                                                                                |   |
|      | This is to certify that Mr./Ms                                                                                                                                                                 |   |
|      | OITUCOLLEGE. BY APTS & SCIENCE 1                                                                                                                                                               |   |
|      | the event nas participated in and won prize                                                                                                                                                    |   |
|      | in CFANS 2K20 A National Land won prize                                                                                                                                                        |   |
|      | in <b>CEANS 2K20</b> - A National Level Technical Symposium held on 29th February, 2020.                                                                                                       |   |
| -052 | 24 Am No                                                                                                                                                   |   |
|      | Faculty Co-Ordinator HOD/CIVII                                                                                                                                                                 |   |
|      | Principal                                                                                                                                                                                      |   |
|      |                                                                                                                                                                                                | 4 |