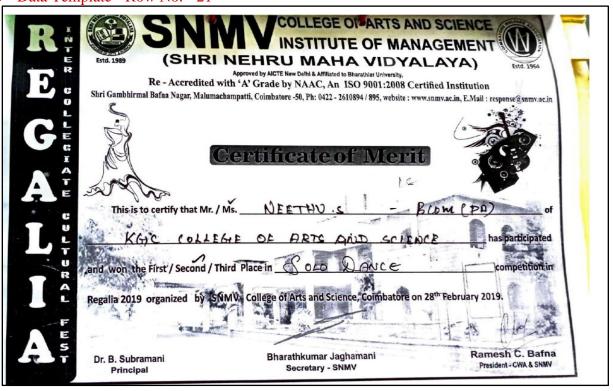

|
|-----------------------|-----------------------------------------------------------------|
|                       | COIMBATORE - 641 046. C.No. 1831                                |
|                       | INTER-COLLEGIATE TOURNAMENTS  2016 - 2019  CERTIFICATE OF MERIT |
| Name                  | MARI DURAL V                                                    |
| Institution<br>Degree | BA ENG. LIT Year I Date of Birth 02.03.2000                     |
| Event<br>Place        | :                                                               |
| Performance           | Date: <b>18.01.2016</b>                                         |
| Dire                  | ctor of Physical Education i/c.  Vice - Chancellor Committee    |





































| CSI BISHOP APPASAMY COLLEGE OF ARTS & SCIENCE (Affiliated to Bharathiar University, Approved by UGC, AICTE, New Delhi; Accredited by NAAC & ISO Certified) 129, Race Course, Colmbatore - 18. |
|-----------------------------------------------------------------------------------------------------------------------------------------------------------------------------------------------|
| YOUTH CARNIVAL'19                                                                                                                                                                             |
| Certificate of Merit                                                                                                                                                                          |
| This is to cer