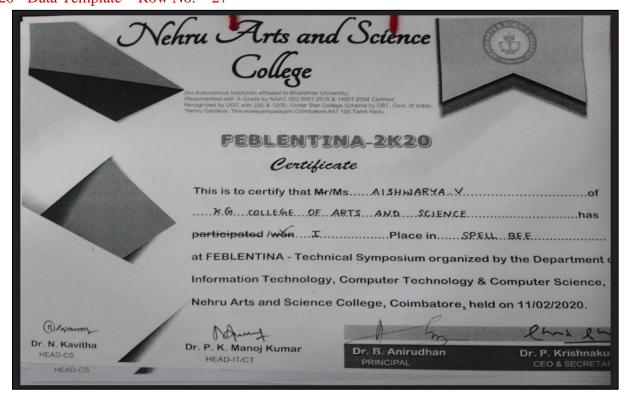

# Academic Year 2021 - 2022 Cultural

- 5.3.1 Number of awards/medals for outstanding performance in sports/cultural activities –
- 2021 2022 Data Template Row No. 32

5.3.1 - Number of awards/medals for outstanding performance in sports/cultural activities –