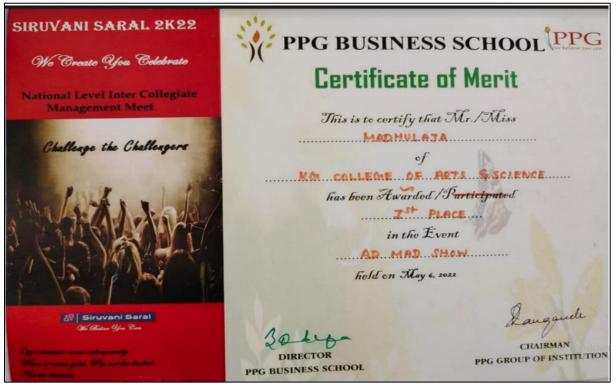

# Academic Year 2021 - 2022 Cultural

- 5.3.1 Number of awards/medals for outstanding performance in sports/cultural activities –
- 2021 2022 Data Template Row No. 32

5.3.1 - Number of awards/medals for outstanding performance in sports/cultural activities –