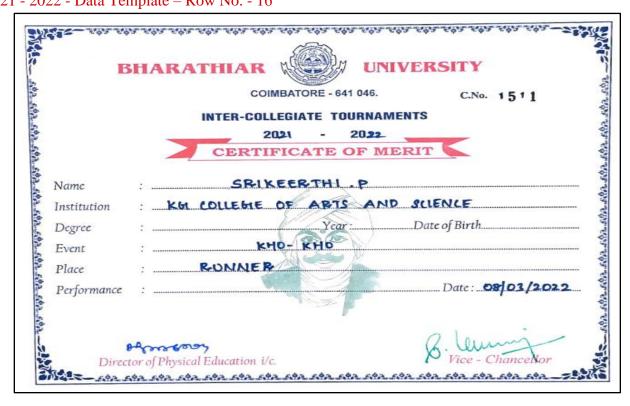

## Academic Year 2021 - 2022 Sports

- 5.3.1 Number of awards/medals for outstanding performance in sports/cultural activities –
- 2021 2022 Data Template Row No. 9

- 5.3.1 Number of awards/medals for outstanding performance in sports/cultural activities 2021 2022 Data Template Row No. 14
  - 47/SSKKCM 038 TAMILNADU STATE KHO KHO ASSOCIATION Affiliated to Kho Kho Federation of India & Tamil Nadu State Olympic Association 47th SENIOR STATE KHO KHO CHAMPIONSHIP 2022 - 2023 for Men From 6th August to 7th August 2022 at Avichi College of Arts & Science, Chennai Organized by SOUTH CHENNAI DISTRICT KHO KHO ASSOCIATION Under the aegis of TAMIL NADU STATE KHO KHO ASSOCIATION MERIT CERTIFICAT Awarded to GLANECH Father Name KALAIYARASAN Date of Birth \_ 06.08.2000 District \_ SIVAGANGAI THIRD Position Nerceta Dr. M. Ranga Reddy A. Nelson Samuel President General Secretary