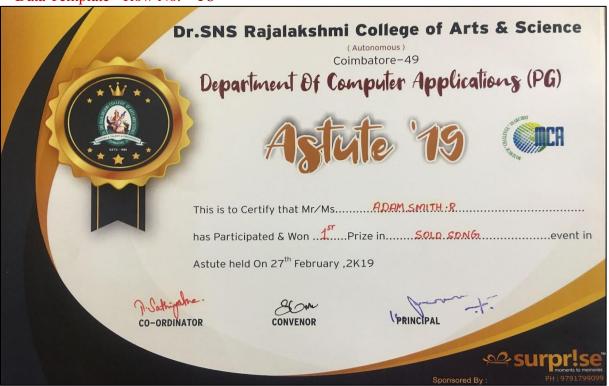

## Academic Year 2018 - 2019 Sports

| ]                     | BHARA         | THIAR UNIVERSITY                                                        |         |
|-----------------------|---------------|-------------------------------------------------------------------------|---------|
|                       |               | COIMBATORE - 641 046. C.No. 193                                         | 35      |
|                       |               | INTER-COLLEGIATE TOURNAMENTS                                            |         |
|                       | - Contraction | 2019 - 2019                                                             |         |
|                       |               | CERTIFICATE OF MERIT                                                    |         |
| Name                  | : "           | VIMALRAJ M                                                              |         |
|                       |               |                                                                         |         |
| Institution           | :             | K.G. COLLEGE OF ARTS AND SCIENCE                                        | E       |
| Institution<br>Degree |               | K.G. COLLEGE OF ARTS AND SCIENCE  B.S.C. MATHS Year   Date of Birth 13. |         |
|                       | :             | •                                                                       |         |
| Degree                | :             | 13.5.c. MATHS Year in Date of Birth 13.                                 |         |
| Degree<br>Event       | :             | 13.5.c. MATHS Year in Date of Birth 13.                                 | 06.1998 |