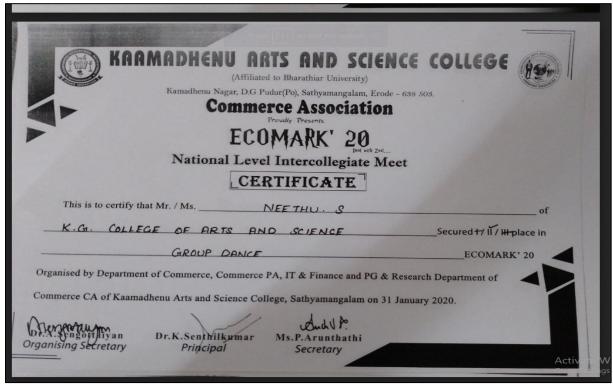

# Academic Year 2021 - 2022 Cultural

- 5.3.1 Number of awards/medals for outstanding performance in sports/cultural activities –
- 2021 2022 Data Template Row No. 32

5.3.1 - Number of awards/medals for outstanding performance in sports/cultural activities –