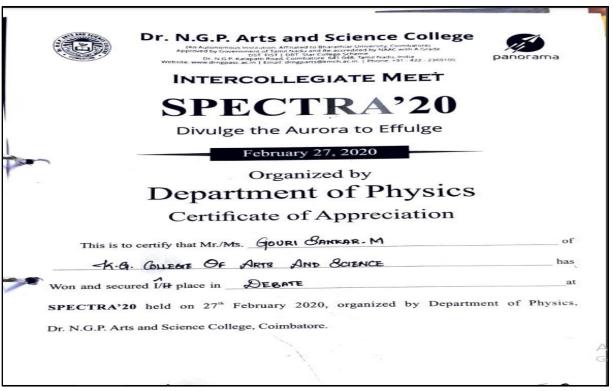

|
| -052 | 24 Am No                                                                                                                                                   |   |
|      | Faculty Co-Ordinator HOD/CIVII                                                                                                                                                                 |   |
|      | Principal                                                                                                                                                                                      |   |
|      |                                                                                                                                                                                                | 4 |













## Academic Year 2018 - 2019 Sports



| ]                     | BHARA         | THIAR UNIVERSITY                                                        |         |
|-----------------------|---------------|-------------------------------------------------------------------------|---------|
|                       |               | COIMBATORE - 641 046. C.No. 193                                         | 35      |
|                       |               | INTER-COLLEGIATE TOURNAMENTS                                            |         |
|                       | - Contraction | 2019 - 2019                                                             |         |
|                       |               | CERTIFICATE OF MERIT                                                    |         |