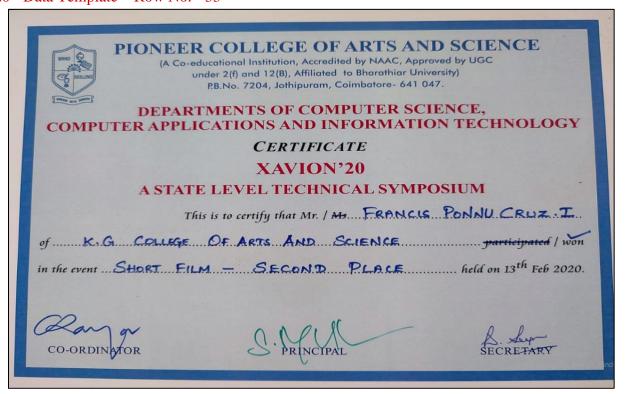

# Academic Year 2021 - 2022 Cultural

- 5.3.1 Number of awards/medals for outstanding performance in sports/cultural activities –
- 2021 2022 Data Template Row No. 32

5.3.1 - Number of awards/medals for outstanding performance in sports/cultural activities –