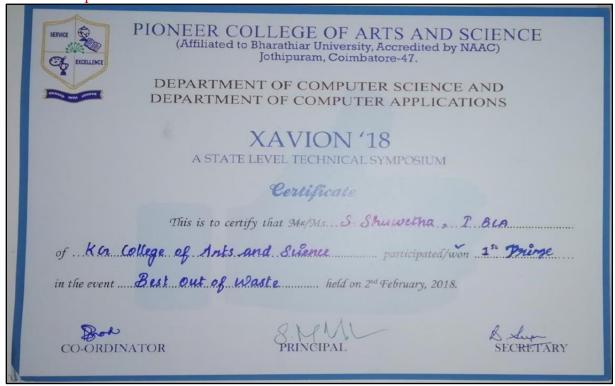

# Academic Year 2021 - 2022 Cultural

- 5.3.1 Number of awards/medals for outstanding performance in sports/cultural activities –
- 2021 2022 Data Template Row No. 32

5.3.1 - Number of awards/medals for outstanding performance in sports/cultural activities –