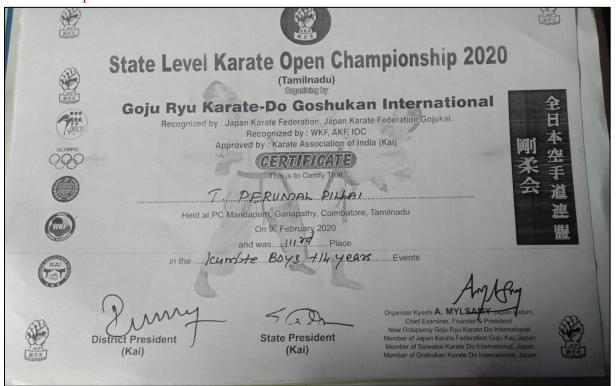

# Academic Year 2020 - 2021 Sports

- 5.3.1 Number of awards/medals for outstanding performance in sports/cultural activities 2020 -
- 2021 Data Template Row No. 10