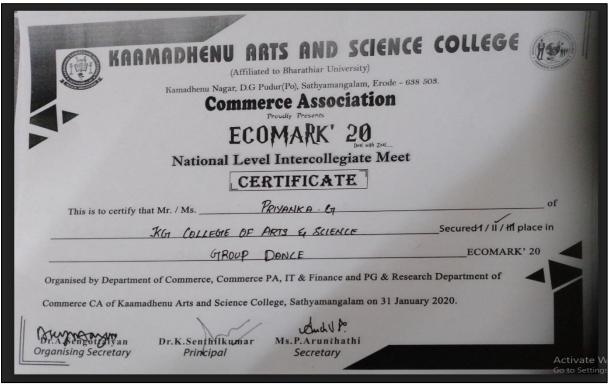

# Academic Year 2021 - 2022 Cultural

- 5.3.1 Number of awards/medals for outstanding performance in sports/cultural activities –
- 2021 2022 Data Template Row No. 32

5.3.1 - Number of awards/medals for outstanding performance in sports/cultural activities –