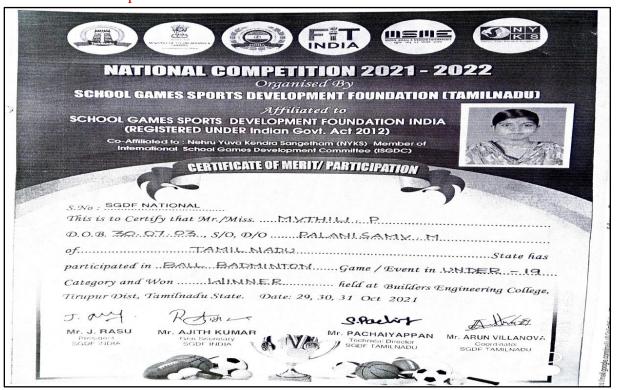

- 5.3.1 Number of awards/medals for outstanding performance in sports/cultural activities –
- 2021 2022 Data Template Row No. 20

- 5.3.1 Number of awards/medals for outstanding performance in sports/cultural activities 2021 2022 Data Template Row No. 21
  - WWW.ISC-SILAMBAM.ORG 2nd International Silambam Championship-2022 ORGANISED BY: INTERNATIONAL SILAMBAM COMMITTEE (ISC) சர்வதேச சிலம்பம் குழு AFFILIATED WITH: INTERNATIONAL NON-OLYMPIC COMMITTEE (INOC) | RECOGNISED BY: WORLD COUNCIL FOR REGULAR AND DISTANCE EDUCATION (WCRDE)
    MEMBER OF: INTERNATIONAL TRADITIONAL SPORTS AND GAMES ASSOCIATION (ITSGA) | ISC RECOGNISED BY: WORLD MARTIAL ARTS FEDERATION (WMAF)
    SAI MEMBER OF: INDIAN NON-OLYMPIC ASSOCIATION (INOA) | SAI RECOGNISED BY: NYKS, MINISTRY OF YOUTH AFFAIRS AND SPORTS (GOVERNMENT OF INDIA) ISE SPECIAL CONSULTATIVE STATUS BY : UNITED NATIONS ECONOMIC AND SOCIAL COUNCIL (ECOSOC) Certificate of Merit : PRABAKARAN.P Name Institute / Club :. : 18-19 YEARS BOYS (MAAN KOMBU) Category : FIRST / SECOND / THIRD / PARTICIPATION Place Secured 2<sup>nd</sup> & 3<sup>rd</sup> April 2022 CERTIFICATE No. : ISC/2022/ 901 Date 山山 Dan Master Santhosh Kumar Master M Yamazaki Master Dayanandan Srilanka Secretary Dr. Thiyagu Nagaraj Master S. Pandiyan Dr. Mohammed Seraj ANSARI Technical Committee Vice President -INTERNATIONAL SILAMBAM COMMI Technical Director
    INTERNATIONAL SILAMBAM COMMITTEE General Secretary
    INTERNATIONAL SILAMBAM COMMITTEE President INTERNATIONAL SILAMBAM COMMITTEE