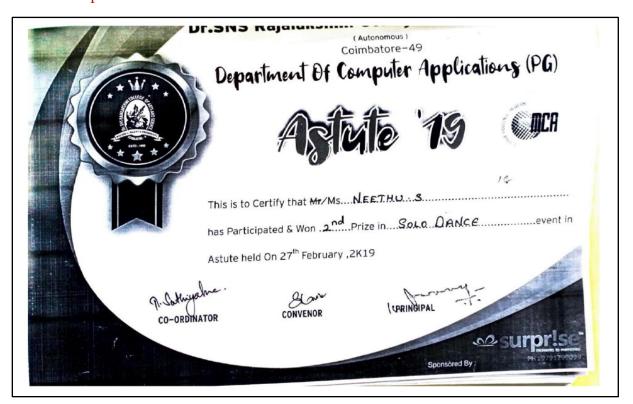

# Academic Year 2021 - 2022 Cultural

- 5.3.1 Number of awards/medals for outstanding performance in sports/cultural activities –
- 2021 2022 Data Template Row No. 32

5.3.1 - Number of awards/medals for outstanding performance in sports/cultural activities –