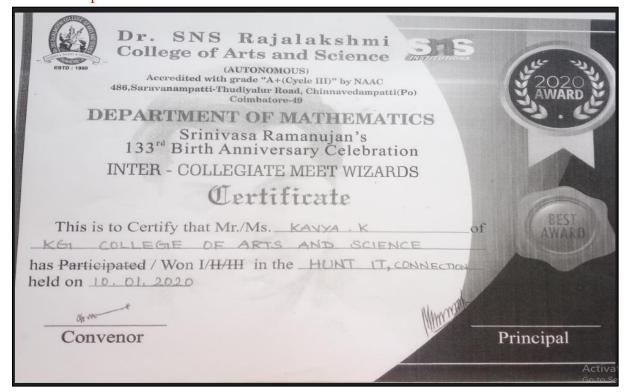

# Academic Year 2021 - 2022 Cultural

- 5.3.1 Number of awards/medals for outstanding performance in sports/cultural activities –
- 2021 2022 Data Template Row No. 32

5.3.1 - Number of awards/medals for outstanding performance in sports/cultural activities –