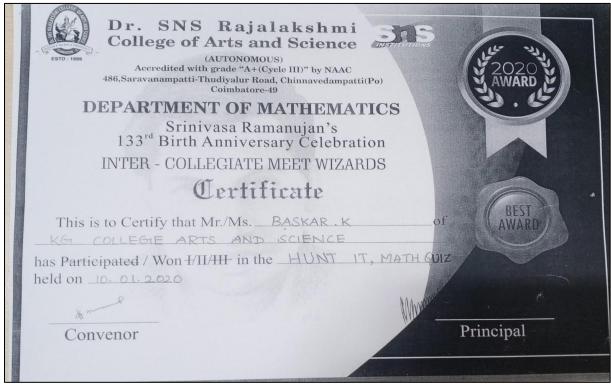

# Academic Year 2021 - 2022 Cultural

- 5.3.1 Number of awards/medals for outstanding performance in sports/cultural activities –
- 2021 2022 Data Template Row No. 32

5.3.1 - Number of awards/medals for outstanding performance in sports/cultural activities –