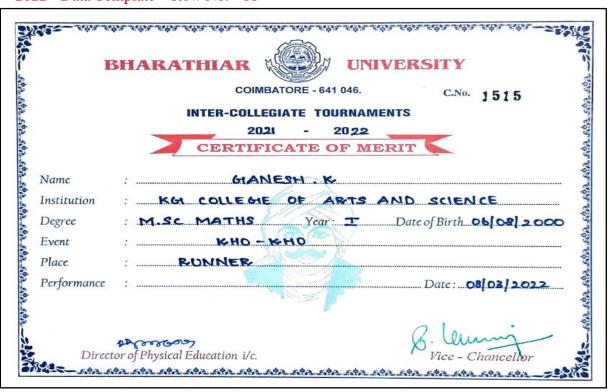

5.3.1 - Number of awards/medals for outstanding performance in sports/cultural activities –

South Zone Committee, KKFI

- 5.3.1 Number of awards/medals for outstanding performance in sports/cultural activities –
- 2021 2022 Data Template Row No. 23

5.3.1 - Number of awards/medals for outstanding performance in sports/cultural activities —