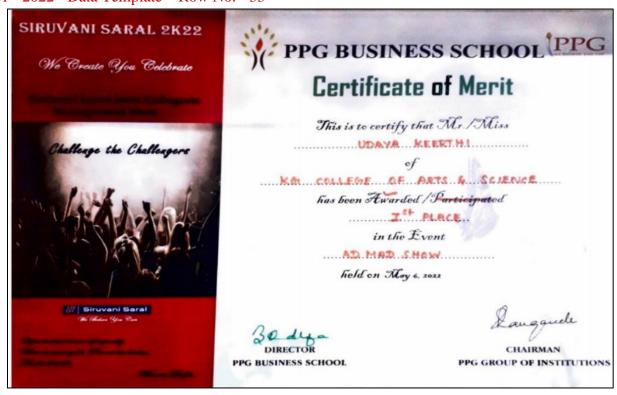

| Recognized by UGC   Accredited by N                                           | STITUTE OF T  AICTE, New Delhi   Affiliated to Anna Unive AAC with A+ Grade & NBA (BME,CSE,ECE 0422 - 2369106   Email : info@drngpit.ac | rsity, Chennai                           |  |  |  |  |  |
|-------------------------------------------------------------------------------|-----------------------------------------------------------------------------------------------------------------------------------------|------------------------------------------|--|--|--|--|--|
| HENDSIS 2K22  National Level Technical Symposium  Certificate of Appreciation |                                                                                                                                         |                                          |  |  |  |  |  |
| This is to certify that Mr. / Ms. ALSHWARYAR                                  |                                                                                                                                         |                                          |  |  |  |  |  |
| Dr. S. Nandhakumar<br>Convener                                                | Dr. S.U. Prabha<br>Principal                                                                                                            | Dr. Thavamani D Palaniswami<br>Secretary |  |  |  |  |  |

| Dr. N.G.P. INSTITUTE OF TECHNOLOGY  Approved by AICTE, New Delhi   Affiliated to Anna University, Chennai  Pacognized by UGC   Accredited by NAAC with A+ Grade & NBA (BME, CSE, ECE, EEE & MECH), Coimbatore - 641048.  Tel: 0422 - 2369105   Fax: 0422 - 2369106   Email: info@drngpit.ac.in   Web: www.drngpit.ac.in |                                     |                                          |  |  |  |  |  |
|-------------------------------------------------------------------------------------------------------------------------------------------------------------------------------------------------------------------------------------------------------------------------------------------------------------------------|-------------------------------------|------------------------------------------|--|--|--|--|--|
| HENOSIS 2K22  National Level Technical Symposium  Certificate of Appreciation                                                                                                                                                                                                                                           |                                     |                                          |  |  |  |  |  |
| This is to certify that Mr. / Ms                                                                                                                                                                                                                                                                                        | AJSHWARYA R                         | of                                       |  |  |  |  |  |
| K.G. COLLEGIE OF ARTS AND SCIENCE has won find prize in the event. AD-MAD.                                                                                                                                                                                                                                              |                                     |                                          |  |  |  |  |  |
| in Henosis 2k22, a National Level Technical Symposium organized by Dr. N.G.P. Institute of                                                                                                                                                                                                                              |                                     |                                          |  |  |  |  |  |
| Technology on 13th May 2022.                                                                                                                                                                                                                                                                                            | 5.4. Pradle                         | Lexanore & Palarithan                    |  |  |  |  |  |
| Dr. S. Nandhakumar<br>Convener                                                                                                                                                                                                                                                                                          | <b>Dr. S.U. Prabha</b><br>Principal | Dr. Thavamani D Palaniswami<br>Secretary |  |  |  |  |  |