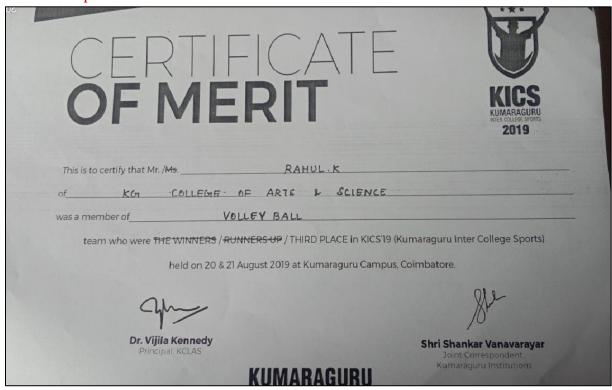

# Academic Year 2020 - 2021 Sports

- 5.3.1 Number of awards/medals for outstanding performance in sports/cultural activities 2020 -
- 2021 Data Template Row No. 10