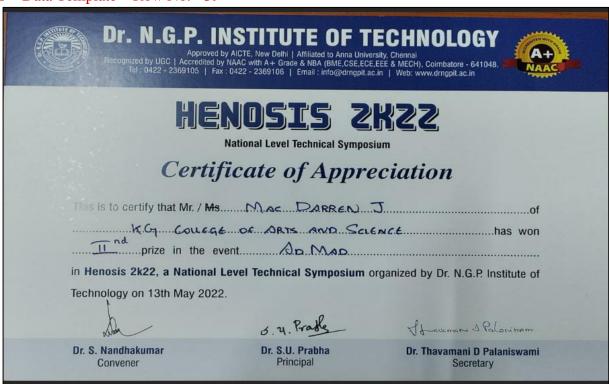

# Academic Year 2021 - 2022 Cultural

- 5.3.1 Number of awards/medals for outstanding performance in sports/cultural activities –
- 2021 2022 Data Template Row No. 32

5.3.1 - Number of awards/medals for outstanding performance in sports/cultural activities –

| Recognized by UGC   Accredited by N                                           | STITUTE OF T  AICTE, New Delhi   Affiliated to Anna Unive AAC with A+ Grade & NBA (BME,CSE,ECE 0422 - 2369106   Email : info@drngpit.ac | rsity, Chennai                           |  |  |  |  |  |
|-------------------------------------------------------------------------------|-----------------------------------------------------------------------------------------------------------------------------------------|------------------------------------------|--|--|--|--|--|
| HENDSIS 2K22  National Level Technical Symposium  Certificate of Appreciation |                                                                                                                                         |                                          |  |  |  |  |  |
| This is to certify that Mr. / Ms. ALSHWARYAR                                  |                                                                                                                                         |                                          |  |  |  |  |  |
| Dr. S. Nandhakumar<br>Convener                                                | Dr. S.U. Prabha<br>Principal                                                                                                            | Dr. Thavamani D Palaniswami<br>Secretary |  |  |  |  |  |

| Dr. N.G.P. INSTITUTE OF TECHNOLOGY  Approved by AICTE, New Delhi   Affiliated to Anna University, Chennai  Pacognized by UGC   Accredited by NAAC with A+ Grade & NBA (BME, CSE, ECE, EEE & MECH), Coimbatore - 641048.  Tel: 0422 - 2369105   Fax: 0422 - 2369106   Email: info@drngpit.ac.in   Web: www.drngpit.ac.in |                                     |                                          |  |  |  |  |  |
|-------------------------------------------------------------------------------------------------------------------------------------------------------------------------------------------------------------------------------------------------------------------------------------------------------------------------|-------------------------------------|------------------------------------------|--|--|--|--|--|
| HENOSIS 2K22  National Level Technical Symposium  Certificate of Appreciation                                                                                                                                                                                                                                           |                                     |                                          |  |  |  |  |  |
| This is to certify that Mr. / Ms                                                                                                                                                                                                                                                                                        | AJSHWARYA R                         | of                                       |  |  |  |  |  |
| K.G. COLLEGIE OF ARTS AND SCIENCE has won find prize in the event. AD-MAD.                                                                                                                                                                                                                                              |                                     |                                          |  |  |  |  |  |
| in Henosis 2k22, a National Level Technical Symposium organized by Dr. N.G.P. Institute of                                                                                                                                                                                                                              |                                     |                                          |  |  |  |  |  |
| Technology on 13th May 2022.                                                                                                                                                                                                                                                                                            | 5.4. Pradle                         | Lexanore & Palarithan                    |  |  |  |  |  |
| Dr. S. Nandhakumar<br>Convener                                                                                                                                                                                                                                                                                          | <b>Dr. S.U. Prabha</b><br>Principal | Dr. Thavamani D Palaniswami<br>Secretary |  |  |  |  |  |