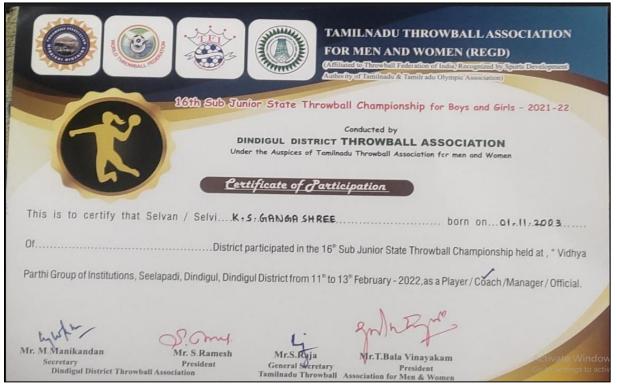

- 5.3.1 Number of awards/medals for outstanding performance in sports/cultural activities –
- 2021 2022 Data Template Row No. 20

- 5.3.1 Number of awards/medals for outstanding performance in sports/cultural activities 2021 2022 Data Template Row No. 21
  - WWW.ISC-SILAMBAM.ORG 2nd International Silambam Championship-2022 ORGANISED BY: INTERNATIONAL SILAMBAM COMMITTEE (ISC) சர்வதேச சிலம்பம் குழு AFFILIATED WITH: INTERNATIONAL NON-OLYMPIC COMMITTEE (INOC) | RECOGNISED BY: WORLD COUNCIL FOR REGULAR AND DISTANCE EDUCATION (WCRDE)
    MEMBER OF: INTERNATIONAL TRADITIONAL SPORTS AND GAMES ASSOCIATION (ITSGA) | ISC RECOGNISED BY: WORLD MARTIAL ARTS FEDERATION (WMAF)
    SAI MEMBER OF: INDIAN NON-OLYMPIC ASSOCIATION (INOA) | SAI RECOGNISED BY: NYKS, MINISTRY OF YOUTH AFFAIRS AND SPORTS (GOVERNMENT OF INDIA) ISE SPECIAL CONSULTATIVE STATUS BY : UNITED NATIONS ECONOMIC AND SOCIAL COUNCIL (ECOSOC) Certificate of Merit : PRABAKARAN.P Name Institute / Club :. : 18-19 YEARS BOYS (MAAN KOMBU) Category : FIRST / SECOND / THIRD / PARTICIPATION Place Secured 2<sup>nd</sup> & 3<sup>rd</sup> April 2022 CERTIFICATE No. : ISC/2022/ 901 Date 山山 Dan Master Santhosh Kumar Master M Yamazaki Master Dayanandan Srilanka Secretary Dr. Thiyagu Nagaraj Master S. Pandiyan Dr. Mohammed Seraj ANSARI Technical Committee Vice President -INTERNATIONAL SILAMBAM COMMI Technical Director
    INTERNATIONAL SILAMBAM COMMITTEE General Secretary
    INTERNATIONAL SILAMBAM COMMITTEE President INTERNATIONAL SILAMBAM COMMITTEE