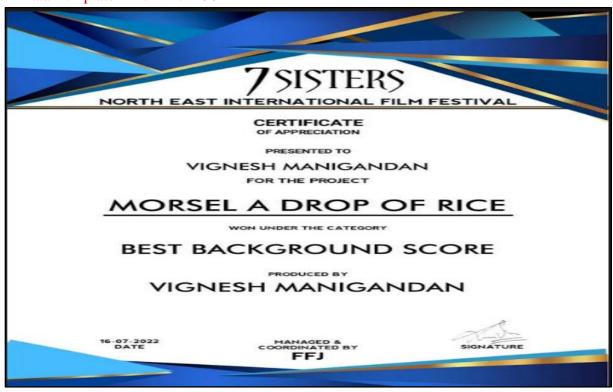

# Academic Year 2021 - 2022 Cultural

- 5.3.1 Number of awards/medals for outstanding performance in sports/cultural activities –
- 2021 2022 Data Template Row No. 32

5.3.1 - Number of awards/medals for outstanding performance in sports/cultural activities –