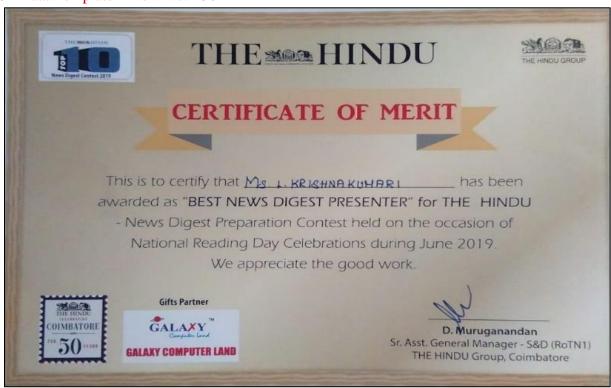

This is to certify that GAYATHRI.S, I B.Sc(CT) of

KG College Of Arts And Science, Coimbatore has won 3<sup>rd</sup> Prize in the Online Inter Collegiate Poster Making competition for the theme "DIGITAL SECURITY AWARENESS – INDIA TODAY" conducted on 12/12/2021 in observance of "World Computer Literacy Day"

IOAC

Dr.V.UMADEVI PRINCIPAL