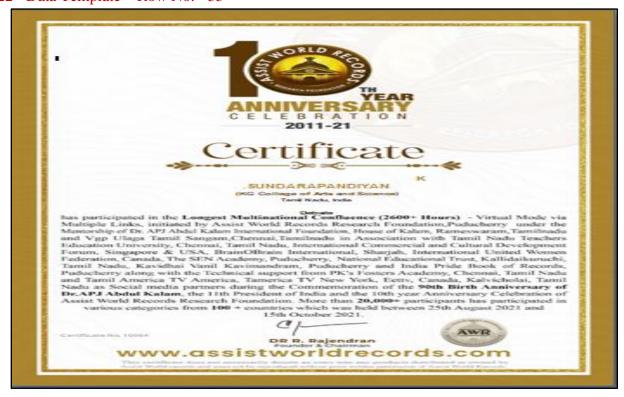

|
| Dr. S. Nandhakumar<br>Convener                                                                                                                                                                                                                                                                                          | <b>Dr. S.U. Prabha</b><br>Principal | Dr. Thavamani D Palaniswami<br>Secretary |  |  |  |  |  |













































This is to certify that GAYATHRI.S, I B.Sc(CT) of

KG College Of Arts And Science, Coimbatore has won 3<sup>rd</sup> Prize in the Online Inter Collegiate Poster Making competition for the theme "DIGITAL SECURITY AWARENESS – INDIA TODAY" conducted on 12/12/2021 in observance of "World Computer Literacy Day"

IOAC

Dr.V.UMADEVI PRINCIPAL





# Academic Year 2020 - 2021 Sports





- 5.3.1 Number of awards/medals for outstanding performance in sports/cultural activities 2020 -
- 2021 Data Template Row No. 10



## Academic Year 2020 - 2021 Cultural



5.3.1 - Number of awards/medals for outstanding performance in sports/cultural activities -2020 - 2021 - Data Template - Row No. - 13



#### PSG COLLEGE OF ARTS & SCIENCE

An Autonomous College – Affiliated to Bharathiar University,
Accredited with 'A' Grade by NAAC (3<sup>rd</sup> Cycle),
College with Potential for Excellence (Status awarded by the UGC),
Star College Status Awarded by DBT-MST,
An ISO 9001:2015 Certified Institution,
Coimbatore – 641 014.



### CERTIFICATE OF APPRECIATION

This is to certify that **Shahana S**, **1926KA45**, Department of **BSc CT**, **KG Co