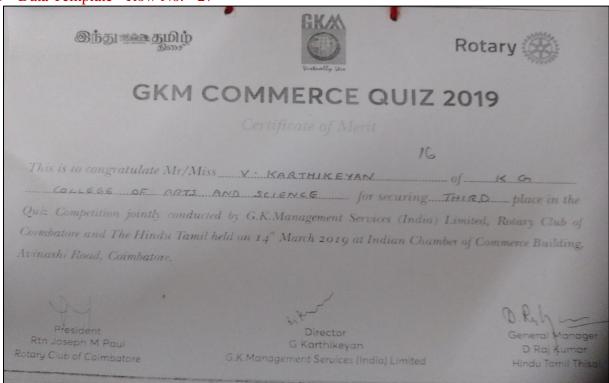

|
| This is to certify that  V. AKSHAYA  of                                                                                                                                                       |
| KG College of Arts and Science  participated / won I Prize in the                                                                                                                             |
| Cookery competition held on 1st March 2019.                                                                                                                                                   |
| Mr. / Ms                                                                                                                                                                                      |











| SRI RAMAKRISHNA MISSION VIDYALAYA COLLEGE OF ART'S AND SCIENCE (AUTONOMOUS) Re-Accredited by NAAC with 'A' Grade Coimbatore-20  Department of Mathematics |
|-----------------------------------------------------------------------------------------------------------------------------------------------------------|
|                                                                                                                                                           |
| Partition of Mathematics                                                                                                                                  |
| SOLSTICE 18                                                                                                                                               |
| A