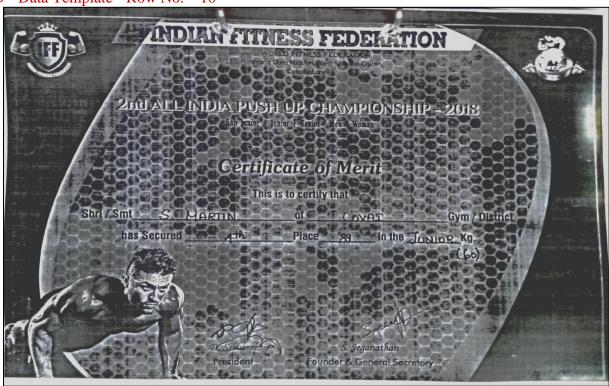

RATHIAR UNIVERSITY                                           |
|-----------------------|-----------------------------------------------------------------|
|                       | COIMBATORE - 641 046. C.No. 1831                                |
|                       | INTER-COLLEGIATE TOURNAMENTS  2016 - 2019  CERTIFICATE OF MERIT |
| Name                  | MARI DURAL V                                                    |
| Institution<br>Degree | BA ENG. LIT Year I Date of Birth 02.03.2000                     |
| Event<br>Place        | :                                                               |
| Performance           | Date: <b>18.01.2016</b>                                         |
| Dire                  | ctor of Physical Education i/c.  Vice - Chancellor Committee    |





































| CSI BISHOP APPASAMY COLLEGE OF ARTS & SCIENCE (Affiliated to Bharathiar University, Approved by UGC, AICTE, New Delhi; Accredited by NAAC & ISO Certified) 129, Race Course, Colmbatore - 18. |
|-----------------------------------------------------------------------------------------------------------------------------------------------------------------------------------------------|
| YOUTH CARNIVAL'19                                                                                                                                                                             |
| Certificate of Merit