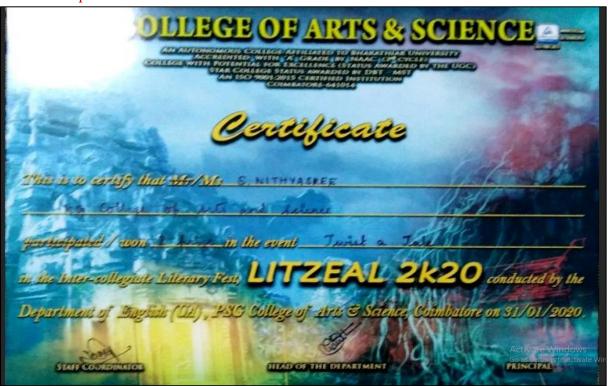

## Academic Year 2020 - 2021 Cultural

5.3.1 - Number of awards/medals for outstanding performance in sports/cultural activities -2020 - 2021 - Data Template - Row No. - 13