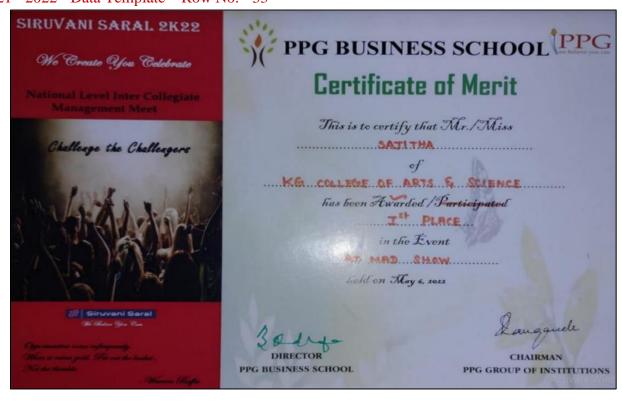

| Recognized by UGC   Accredited by N                                           | STITUTE OF T  AICTE, New Delhi   Affiliated to Anna Unive AAC with A+ Grade & NBA (BME,CSE,ECE 0422 - 2369106   Email : info@drngpit.ac | rsity, Chennai                           |  |  |  |  |  |
|-------------------------------------------------------------------------------|-----------------------------------------------------------------------------------------------------------------------------------------|------------------------------------------|--|--|--|--|--|
| HENDSIS 2K22  National Level Technical Symposium  Certificate of Appreciation |                                                                                                                                         |                                          |  |  |  |  |  |
| This is to certify that Mr. / Ms. ALSHWARYAR                                  |                                                                                                                                         |                                          |  |  |  |  |  |
| Dr. S. Nandhakumar<br>Convener                                                | Dr. S.U. Prabha<br>Principal                                                                                                            | Dr. Thavamani D Palaniswami<br>Secretary |  |  |  |  |  |

| Dr. N.G.P. INSTITUTE OF TECHNOLOGY  Approved by AICTE, New Delhi   Affiliated to Anna University, Chennai  Pacognized by UGC   Accredited by NAAC with A+ Grade & NBA (BME, CSE, ECE, EEE & MECH), Coimbatore - 641048.  Tel: 0422 - 2369105   Fax: 0422 - 2369106   Email: info@drngpit.ac.in   Web: www.drngpit.ac.in |                                     |                                          |  |  |  |  |  |
|-------------------------------------------------------------------------------------------------------------------------------------------------------------------------------------------------------------------------------------------------------------------------------------------------------------------------|-------------------------------------|------------------------------------------|--|--|--|--|--|
| HENOSIS 2K22  National Level Technical Symposium  Certificate of Appreciation                                                                                                                                                                                                                                           |                                     |                                          |  |  |  |  |  |
| This is to certify that Mr. / Ms                                                                                                                                                                                                                                                                                        | AJSHWARYA R                         | of                                       |  |  |  |  |  |
| K.G. COLLEGIE OF ARTS AND SCIENCE has won find prize in the event. AD-MAD.                                                                                                                                                                                                                                              |                                     |                                          |  |  |  |  |  |
| in Henosis 2k22, a National Level Technical Symposium organized by Dr. N.G.P. Institute of                                                                                                                                                                                                                              |                                     |                                          |  |  |  |  |  |
| Technology on 13th May 2022.                                                                                                                                                                                                                                                                                            | 5.4. Pradle                         | Lexanore & Palarithan                    |  |  |  |  |  |
| Dr. S. Nandhakumar<br>Convener                                                                                                                                                                                                                                                                                          | <b>Dr. S.U. Prabha</b><br>Principal | Dr. Thavamani D Palaniswami<br>Secretary |  |  |  |  |  |