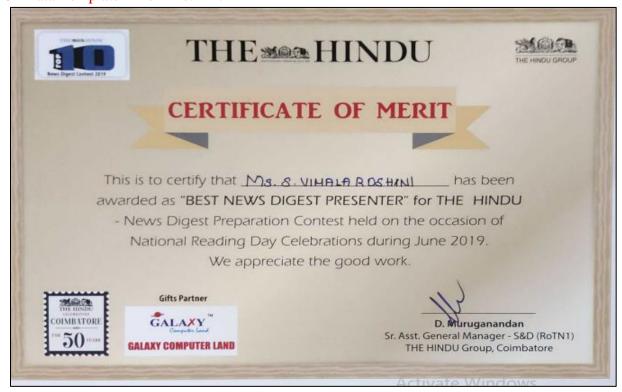

# Academic Year 2021 - 2022 Cultural

- 5.3.1 Number of awards/medals for outstanding performance in sports/cultural activities –
- 2021 2022 Data Template Row No. 32

5.3.1 - Number of awards/medals for outstanding performance in sports/cultural activities –