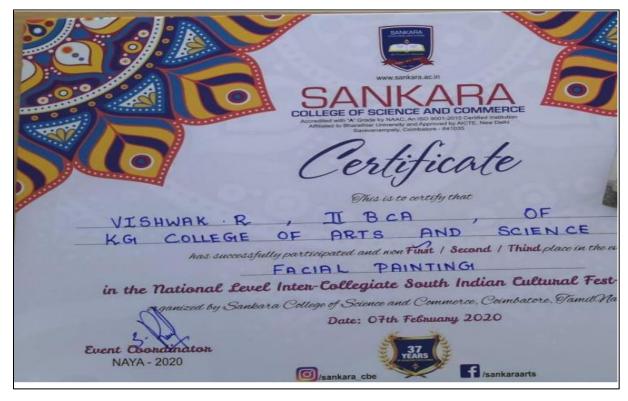

## Academic Year 2020 - 2021 Cultural

5.3.1 - Number of awards/medals for outstanding performance in sports/cultural activities -2020 - 2021 - Data Template - Row No. - 13