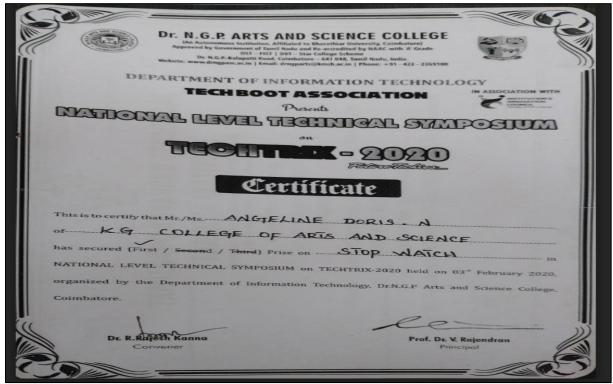

# Academic Year 2021 - 2022 Cultural

- 5.3.1 Number of awards/medals for outstanding performance in sports/cultural activities –
- 2021 2022 Data Template Row No. 32

5.3.1 - Number of awards/medals for outstanding performance in sports/cultural activities –