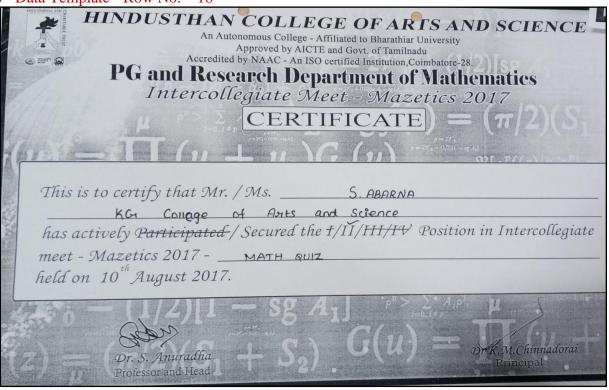

# Academic Year 2021 - 2022 Cultural

- 5.3.1 Number of awards/medals for outstanding performance in sports/cultural activities –
- 2021 2022 Data Template Row No. 32

5.3.1 - Number of awards/medals for outstanding performance in sports/cultural activities –