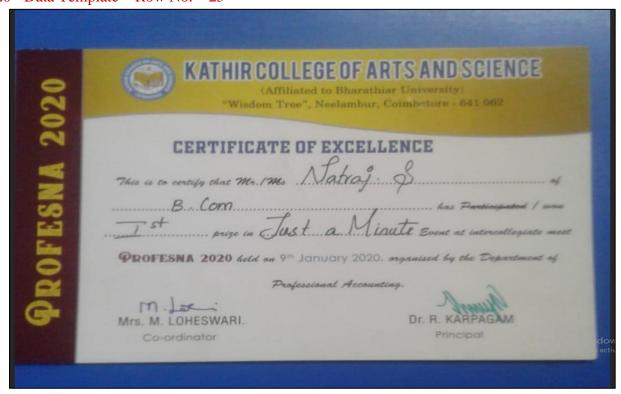

# Academic Year 2021 - 2022 Cultural

- 5.3.1 Number of awards/medals for outstanding performance in sports/cultural activities –
- 2021 2022 Data Template Row No. 32

5.3.1 - Number of awards/medals for outstanding performance in sports/cultural activities –