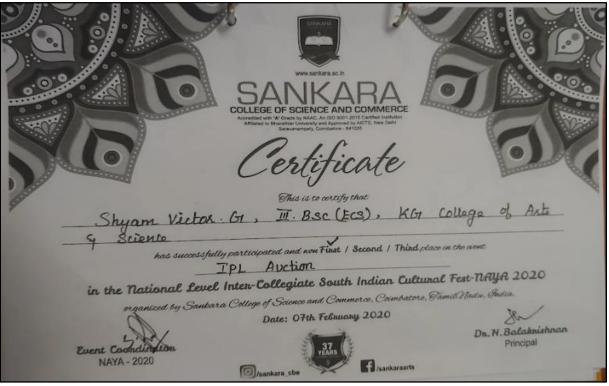

| - Data Template - Row 140 54                                                                                                                                                                    |
|-------------------------------------------------------------------------------------------------------------------------------------------------------------------------------------------------|
| KONGU ENGINEERING COLLEGE  (AUTONOMOUS) ACCREDITED BY NAAC WITH 'A' GRADE PERUNDURAL ERODE-638060, TAMILNADU, INDIA SCHOOL OF BUILDING AND MECHANICAL SCIENCES  Department of Civil Engineering |
| CEANS 2K20                                                                                                                                                                                      |
| ATE OF MERIT                                                                                                                                                                                    |
| This is to certify that Mr./Ms                                                                                                                                                                  |
| THE DILL                                                                                                                                                                                        |
| TPL AVCTION. Technical Symposium held on                                                                                                                                                        |
| of                                                                                                                                                                                              |
| in CEANS 2020.                                                                                                                                                                                  |
| 29th February, 2020.                                                                                                                                                                            |
| HOD/CIVIL                                                                                                                                                                                       |
| Faculty Co-Ordinator                                                                                                                                                                            |

|      | 1                                                                                                                                                                                              |   |
|------|------------------------------------------------------------------------------------------------------------------------------------------------------------------------------------------------|---|
|      | KONGU ENGINEERING COLLEGE  ACCREDITED BY NAAC WITH A GRADE PERUNDURAL, ERODE-638060, TAMILNADU, INDIA  School of Building and Mechanical Sciences  Department of Civil Engineering  CEANS 2K20 |   |
|      | CERTIFICATE OF MERIT                                                                                                                                                                           |   |
|      |                                                                                                                                                                                                |   |
|      | This is to certify that Mr./Ms                                                                                                                                                                 |   |
|      | OITUCOLLEGE. BY APTS & SCIENCE 1                                                                                                                                                               |   |
|      | the event nas participated in and won prize                                                                                                                                                    |   |
|      | in CFANS 2K20 A National Land won prize                                                                                                                                                        |   |
|      | in <b>CEANS 2K20</b> - A National Level Technical Symposium held on 29th February, 2020.                                                                                                       |   |
| -052 | 24 Am No                                                                                                                                                   |   |
|      | Faculty Co-Ordinator HOD/CIVII                                                                                                                                                                 |   |
|      | Principal                                                                                                                                                                                      |   |
|      |                                                                                                                                                                                                | 4 |