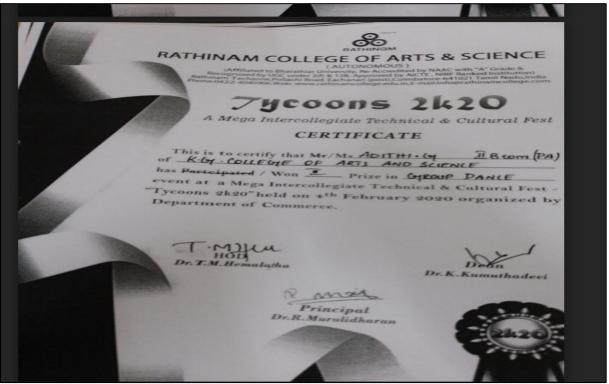

# Academic Year 2021 - 2022 Cultural

- 5.3.1 Number of awards/medals for outstanding performance in sports/cultural activities –
- 2021 2022 Data Template Row No. 32

5.3.1 - Number of awards/medals for outstanding performance in sports/cultural activities –