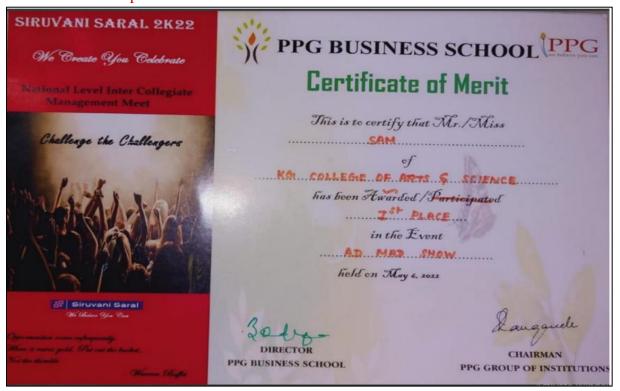

| Recognized by UGC   Accredited by N                                           | STITUTE OF T  AICTE, New Delhi   Affiliated to Anna Unive AAC with A+ Grade & NBA (BME,CSE,ECE 0422 - 2369106   Email : info@drngpit.ac | rsity, Chennai                           |  |  |  |  |  |
|-------------------------------------------------------------------------------|-----------------------------------------------------------------------------------------------------------------------------------------|------------------------------------------|--|--|--|--|--|
| HENDSIS 2K22  National Level Technical Symposium  Certificate of Appreciation |                                                                                                                                         |                                          |  |  |  |  |  |
| This is to certify that Mr. / Ms. ALSHWARYAR                                  |                                                                                                                                         |                                          |  |  |  |  |  |
| Dr. S. Nandhakumar<br>Convener                                                | Dr. S.U. Prabha<br>Principal                                                                                                            | Dr. Thavamani D Palaniswami<br>Secretary |  |  |  |  |  |

| Dr. N.G.P. INSTITUTE OF TECHNOLOGY  Approved by AICTE, New Delhi   Affiliated to Anna University, Chennai  Pacognized by UGC   Accredited by NAAC with A+ Grade & NBA (BME, CSE, ECE, EEE & MECH), Coimbatore - 641048.  Tel: 0422 - 2369105   Fax: 0422 - 2369106   Email: info@drngpit.ac.in   Web: www.drngpit.ac.in |                                     |                                          |  |  |  |  |  |
|-------------------------------------------------------------------------------------------------------------------------------------------------------------------------------------------------------------------------------------------------------------------------------------------------------------------------|-------------------------------------|------------------------------------------|--|--|--|--|--|
| HENOSIS 2K22  National Level Technical Symposium  Certificate of Appreciation                                                                                                                                                                                                                                           |                                     |                                          |  |  |  |  |  |
| This is to certify that Mr. / Ms                                                                                                                                                                                                                                                                                        | AJSHWARYA R                         | of                                       |  |  |  |  |  |
| K.G. COLLEGIE OF ARTS AND SCIENCE has won find prize in the event. AD-MAD.                                                                                                                                                                                                                                              |                                     |                                          |  |  |  |  |  |
| in Henosis 2k22, a National Level Technical Symposium organized by Dr. N.G.P. Institute of                                                                                                                                                                                                                              |                                     |                                          |  |  |  |  |  |
| Technology on 13th May 2022.                                                                                                                                                                                                                                                                                            | 5.4. Pradle                         | Lexanore & Palarithan                    |  |  |  |  |  |
| Dr. S. Nandhakumar<br>Convener                                                                                                                                                                                                                                                                                          | <b>Dr. S.U. Prabha</b><br>Principal | Dr. Thavamani D Palaniswami<br>Secretary |  |  |  |  |  |