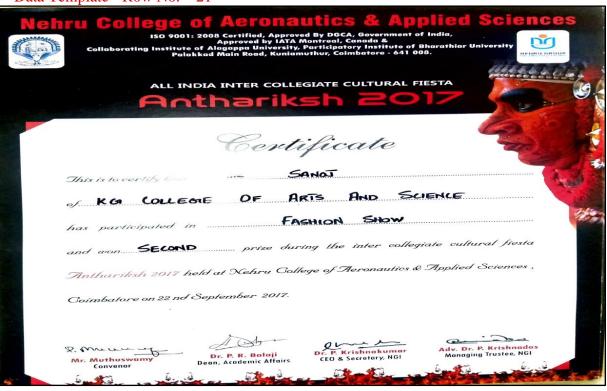

# Academic Year 2021 - 2022 Cultural

- 5.3.1 Number of awards/medals for outstanding performance in sports/cultural activities –
- 2021 2022 Data Template Row No. 32

5.3.1 - Number of awards/medals for outstanding performance in sports/cultural activities –