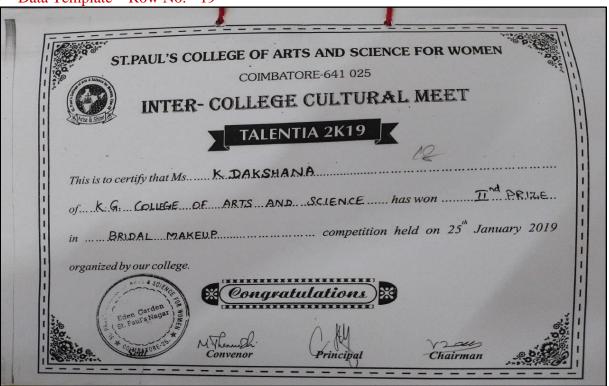

# Academic Year 2021 - 2022 Cultural

- 5.3.1 Number of awards/medals for outstanding performance in sports/cultural activities –
- 2021 2022 Data Template Row No. 32

5.3.1 - Number of awards/medals for outstanding performance in sports/cultural activities –