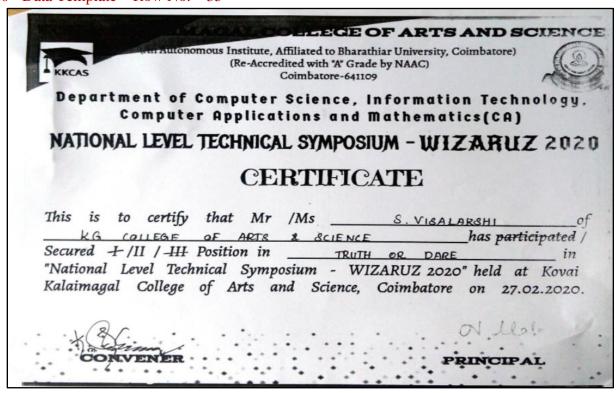

# Academic Year 2021 - 2022 Cultural

- 5.3.1 Number of awards/medals for outstanding performance in sports/cultural activities –
- 2021 2022 Data Template Row No. 32

5.3.1 - Number of awards/medals for outstanding performance in sports/cultural activities –