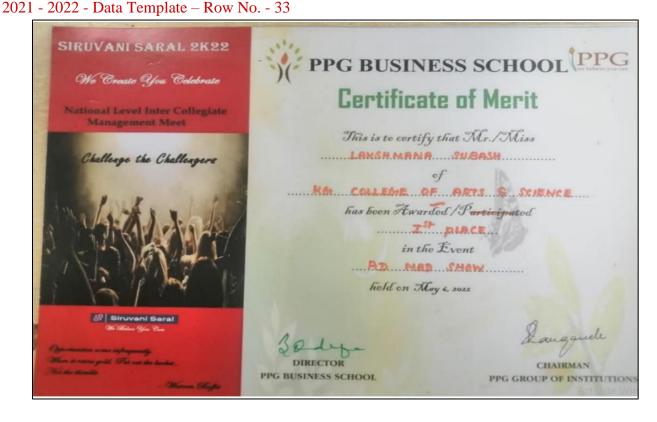

# Academic Year 2021 - 2022 Cultural

- 5.3.1 Number of awards/medals for outstanding performance in sports/cultural activities –
- 2021 2022 Data Template Row No. 32

5.3.1 - Number of awards/medals for outstanding performance in sports/cultural activities –