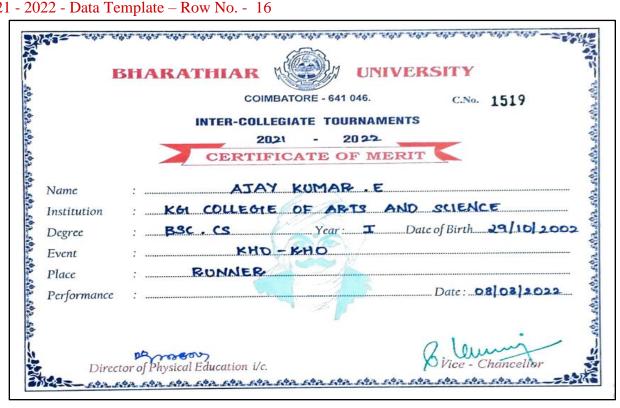

5.3.1 - Number of awards/medals for outstanding performance in sports/cultural activities –

South Zone Committee, KKFI

- 5.3.1 Number of awards/medals for outstanding performance in sports/cultural activities –
- 2021 2022 Data Template Row No. 23

5.3.1 - Number of awards/medals for outstanding performance in sports/cultural activities —