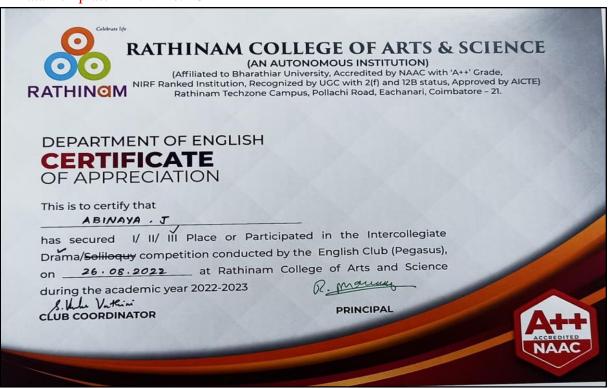

# Academic Year 2021 - 2022 Cultural

- 5.3.1 Number of awards/medals for outstanding performance in sports/cultural activities –
- 2021 2022 Data Template Row No. 32

5.3.1 - Number of awards/medals for outstanding performance in sports/cultural activities –