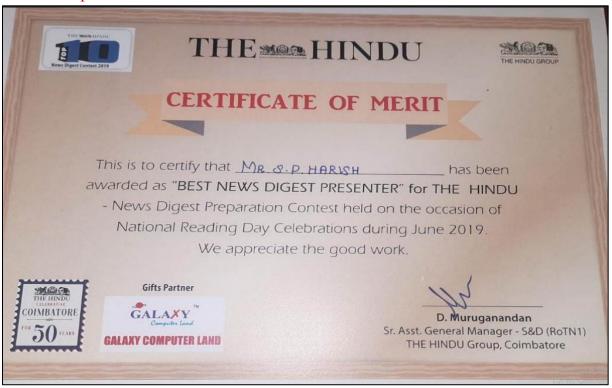

# Academic Year 2021 - 2022 Cultural

- 5.3.1 Number of awards/medals for outstanding performance in sports/cultural activities –
- 2021 2022 Data Template Row No. 32

5.3.1 - Number of awards/medals for outstanding performance in sports/cultural activities –