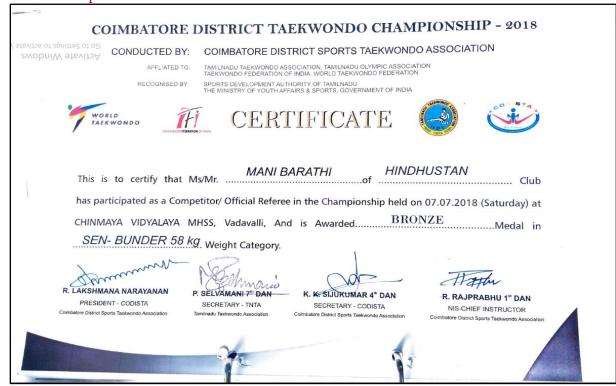

THIAR UNIVERSITY                                           |
|-----------------------|-----------------------------------------------------------------|
|                       | COIMBATORE - 641 046. C.No. 1831                                |
|                       | INTER-COLLEGIATE TOURNAMENTS  2016 - 2019  CERTIFICATE OF MERIT |
| Name                  | MARI DURAL V                                                    |
| Institution<br>Degree | BA ENG. LIT Year I Date of Birth 02.03.2000                     |
| Event<br>Place        | :                                                               |
| Performance           | Date: <b>18.01.2016</b>                                         |
| Dire                  | ctor of Physical Education i/c.  Vice - Chancellor Committee    |





































| CSI BISHOP APPASAMY COLLEGE OF ARTS & SCIENCE (Affiliated to Bharathiar University, Approved by UGC, AICTE, New Delhi; Accredited by NAAC & ISO Certified) 129, Race Course, Colmbatore - 18. |
|-----------------------------------------------------------------------------------------------------------------------------------------------------------------------------------------------|
| YOUTH CARNIVAL'19                                                                                                                                                                             |
| Certificate of Merit