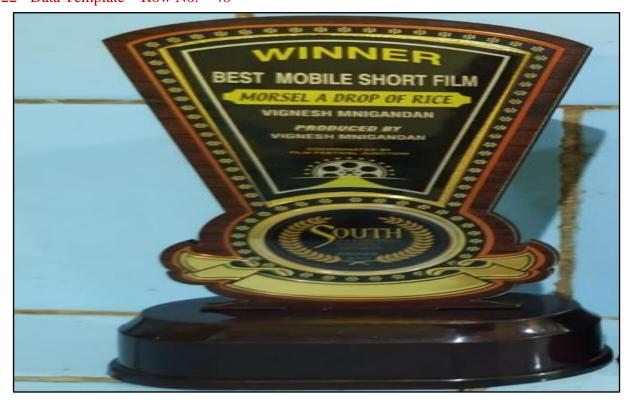

# Academic Year 2021 - 2022 Cultural

- 5.3.1 Number of awards/medals for outstanding performance in sports/cultural activities –
- 2021 2022 Data Template Row No. 32

5.3.1 - Number of awards/medals for outstanding performance in sports/cultural activities –