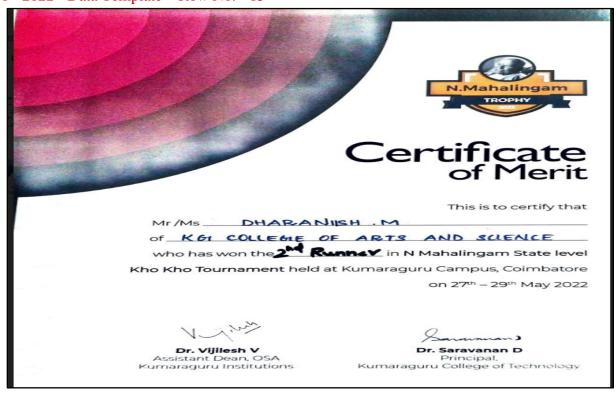

## Academic Year 2021 - 2022 Sports

- 5.3.1 Number of awards/medals for outstanding performance in sports/cultural activities –
- 2021 2022 Data Template Row No. 9

- 5.3.1 Number of awards/medals for outstanding performance in sports/cultural activities 2021 2022 Data Template Row No. 14
  - 47/SSKKCM 038 TAMILNADU STATE KHO KHO ASSOCIATION Affiliated to Kho Kho Federation of India & Tamil Nadu State Olympic Association 47th SENIOR STATE KHO KHO CHAMPIONSHIP 2022 - 2023 for Men From 6th August to 7th August 2022 at Avichi College of Arts & Science, Chennai Organized by SOUTH CHENNAI DISTRICT KHO KHO ASSOCIATION Under the aegis of TAMIL NADU STATE KHO KHO ASSOCIATION MERIT CERTIFICAT Awarded to GLANECH Father Name KALAIYARASAN Date of Birth \_ 06.08.2000 District \_ SIVAGANGAI THIRD Position Nerceta Dr. M. Ranga Reddy A. Nelson Samuel President General Secretary