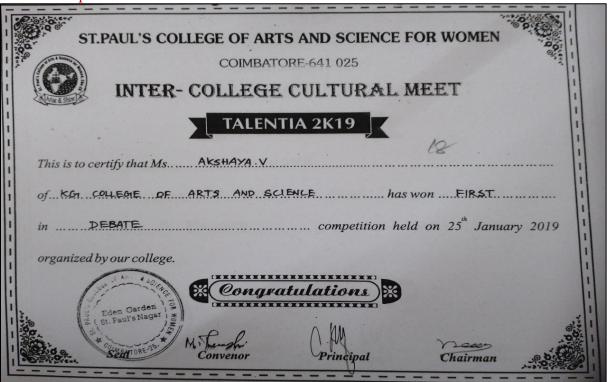

|
|-----------------------|-----------------------------------------------------------------|
|                       | COIMBATORE - 641 046. C.No. 1831                                |
|                       | INTER-COLLEGIATE TOURNAMENTS  2016 - 2019  CERTIFICATE OF MERIT |
| Name                  | MARI DURAL V                                                    |
| Institution<br>Degree | BA ENG. LIT Year I Date of Birth 02.03.2000                     |
| Event<br>Place        | :                                                               |
| Performance           | Date: <b>18.01.2016</b>                                         |
| Dire                  | ctor of Physical Education i/c.  Vice - Chancellor Committee    |





































| CSI BISHOP APPASAMY COLLEGE OF ARTS & SCIENCE (Affiliated to Bharathiar University, Approved by UGC, AICTE, New Delhi; Accredited by NAAC & ISO Certified) 129, Race Course, Colmbatore - 18. |
|-----------------------------------------------------------------------------------------------------------------------------------------------------------------------------------------------|
| YOUTH CARNIVAL'19                                                                                                                                                                             |
| Certificate of Merit                                                                                                                                                                          |
| This is to certify t