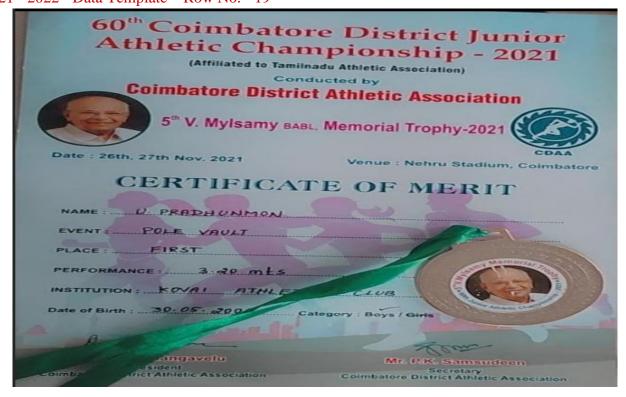

## Academic Year 2021 - 2022 Sports

- 5.3.1 Number of awards/medals for outstanding performance in sports/cultural activities –
- 2021 2022 Data Template Row No. 9

- 5.3.1 Number of awards/medals for outstanding performance in sports/cultural activities 2021 2022 Data Template Row No. 14
  - 47/SSKKCM 038 TAMILNADU STATE KHO KHO ASSOCIATION Affiliated to Kho Kho Federation of India & Tamil Nadu State Olympic Association 47th SENIOR STATE KHO KHO CHAMPIONSHIP 2022 - 2023 for Men From 6th August to 7th August 2022 at Avichi College of Arts & Science, Chennai Organized by SOUTH CHENNAI DISTRICT KHO KHO ASSOCIATION Under the aegis of TAMIL NADU STATE KHO KHO ASSOCIATION MERIT CERTIFICAT Awarded to GLANECH Father Name KALAIYARASAN Date of Birth \_ 06.08.2000 District \_ SIVAGANGAI THIRD Position Nerceta Dr. M. Ranga Reddy A. Nelson Samuel President General Secretary