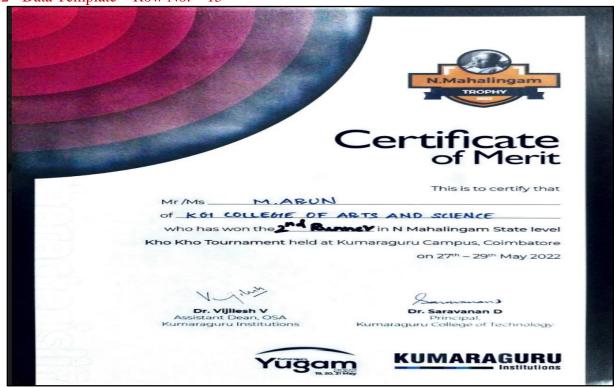

- 5.3.1 Number of awards/medals for outstanding performance in sports/cultural activities 2021 -
- 2022 Data Template Row No. 14

|             | BHARATHIAR UNIVERSITY                                            |
|-------------|------------------------------------------------------------------|
|             | COIMBATORE - 641 046. C.No. 1520                                 |
|             | INTER-COLLEGIATE TOURNAMENTS  2021 - 2022.  CERTIFICATE OF MERIT |
| Name        | : ARON M                                                         |
| Institution | KG COLLEGE OF ARTS AND SCIENCE                                   |
| Degree      | BSc. CS Year Date of Birth 24/07/200                             |
| Event       | : KHO-KHO                                                        |
| Place       | : RUNNER                                                         |
| Performance | Date: 08/03/2022                                                 |
| Dire        | ector of Physical Education i/c.  8 Vice - Chancellor            |