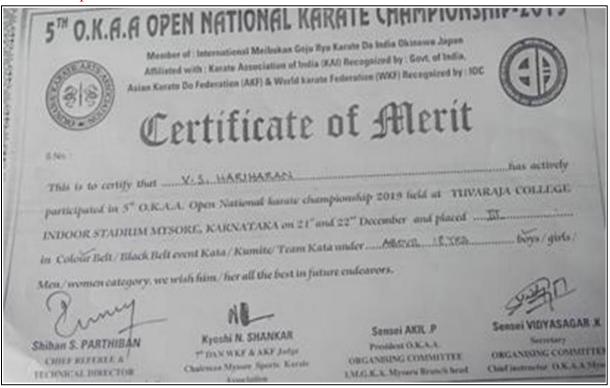

# Academic Year 2021 - 2022 Cultural

- 5.3.1 Number of awards/medals for outstanding performance in sports/cultural activities –
- 2021 2022 Data Template Row No. 32

5.3.1 - Number of awards/medals for outstanding performance in sports/cultural activities –