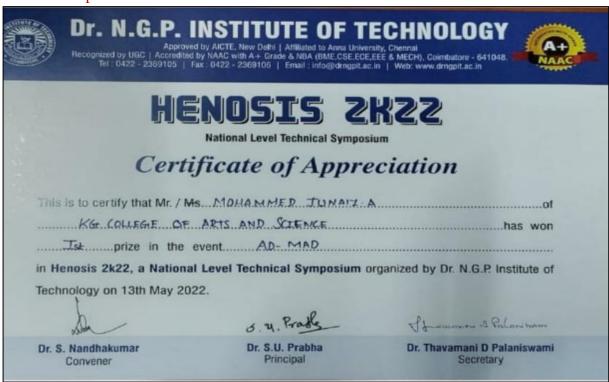

# Academic Year 2021 - 2022 Cultural

- 5.3.1 Number of awards/medals for outstanding performance in sports/cultural activities –
- 2021 2022 Data Template Row No. 32

5.3.1 - Number of awards/medals for outstanding performance in sports/cultural activities –

| Recognized by UGC   Accredited by N                                           | STITUTE OF T  AICTE, New Delhi   Affiliated to Anna Unive AAC with A+ Grade & NBA (BME,CSE,ECE 0422 - 2369106   Email : info@drngpit.ac | rsity, Chennai                           |  |  |  |  |  |
|-------------------------------------------------------------------------------|-----------------------------------------------------------------------------------------------------------------------------------------|------------------------------------------|--|--|--|--|--|
| HENDSIS 2K22  National Level Technical Symposium  Certificate of Appreciation |                                                                                                                                         |                                          |  |  |  |  |  |
| This is to certify that Mr. / Ms. ALSHWARYAR                                  |                                                                                                                                         |                                          |  |  |  |  |  |
| Dr. S. Nandhakumar<br>Convener                                                | Dr. S.U. Prabha<br>Principal                                                                                                            | Dr. Thavamani D Palaniswami<br>Secretary |  |  |  |  |  |

| Dr. N.G.P. INSTITUTE OF TECHNOLOGY  Approved by AICTE, New Delhi   Affiliated to Anna University, Chennai  Pacognized by UGC   Accredited by NAAC with A+ Grade & NBA (BME, CSE, ECE, EEE & MECH), Coimbatore - 641048.  Tel: 0422 - 2369105   Fax: 0422 - 2369106   Email: info@drngpit.ac.in   Web: www.drngpit.ac.in |                                     |                                          |  |  |  |  |  |
|-------------------------------------------------------------------------------------------------------------------------------------------------------------------------------------------------------------------------------------------------------------------------------------------------------------------------|-------------------------------------|------------------------------------------|--|--|--|--|--|
| HENOSIS 2K22  National Level Technical Symposium  Certificate of Appreciation                                                                                                                                                                                                                                           |                                     |                                          |  |  |  |  |  |
| This is to certify that Mr. / Ms                                                                                                                                                                                                                                                                                        | AJSHWARYA R                         | of                                       |  |  |  |  |  |
| K.G. COLLEGIE OF ARTS AND SCIENCE has won find prize in the event. AD-MAD.                                                                                                                                                                                                                                              |                                     |                                          |  |  |  |  |  |
| in Henosis 2k22, a National Level Technical Symposium organized by Dr. N.G.P. Institute of                                                                                                                                                                                                                              |                                     |                                          |  |  |  |  |  |
| Technology on 13th May 2022.                                                                                                                                                                                                                                                                                            | 5.4. Pradle                         | Lexanore & Palarithan                    |  |  |  |  |  |
| Dr. S. Nandhakumar<br>Convener                                                                                                                                                                                                                                                                                          | <b>Dr. S.U. Prabha</b><br>Principal | Dr. Thavamani D Palaniswami<br>Secretary |  |  |  |  |  |