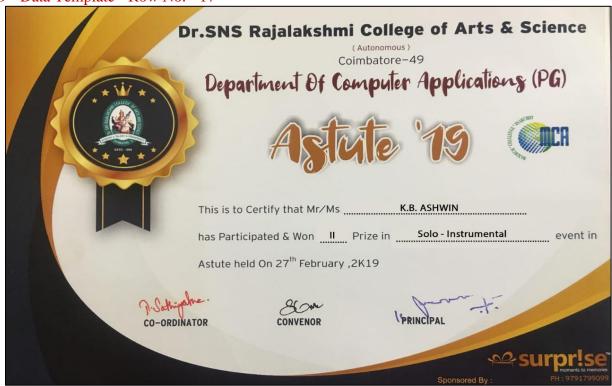

## Academic Year 2018 - 2019 Sports

| ]                     | BHARA         | THIAR UNIVERSITY                                                        |         |
|-----------------------|---------------|-------------------------------------------------------------------------|---------|
|                       |               | COIMBATORE - 641 046. C.No. 193                                         | 35      |
|                       |               | INTER-COLLEGIATE TOURNAMENTS                                            |         |
|                       | - Contraction | 2019 - 2019                                                             |         |
|                       |               | CERTIFICATE OF MERIT                                                    |         |
| Name                  | : "           | VIMALRAJ M                                                              |         |
|                       |               |                                                                         |         |
| Institution           | :             | K.G. COLLEGE OF ARTS AND SCIENCE                                        | E       |
| Institution<br>Degree |               | K.G. COLLEGE OF ARTS AND SCIENCE  B.S.C. MATHS Year   Date of Birth 13. |         |
|                       | :             | •                                                                       |         |
| Degree                | :             | 13.5.c. MATHS Year in Date of Birth 13.                                 |         |
| Degree<br>Event       | :             | 13.5.c. MATHS Year in Date of Birth 13.                                 | 06.1998 |