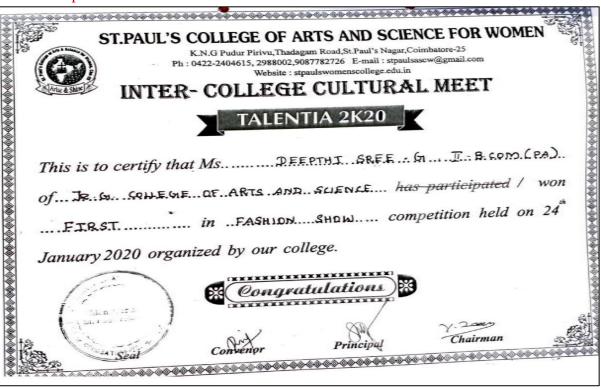

# Academic Year 2021 - 2022 Cultural

- 5.3.1 Number of awards/medals for outstanding performance in sports/cultural activities –
- 2021 2022 Data Template Row No. 32

5.3.1 - Number of awards/medals for outstanding performance in sports/cultural activities –