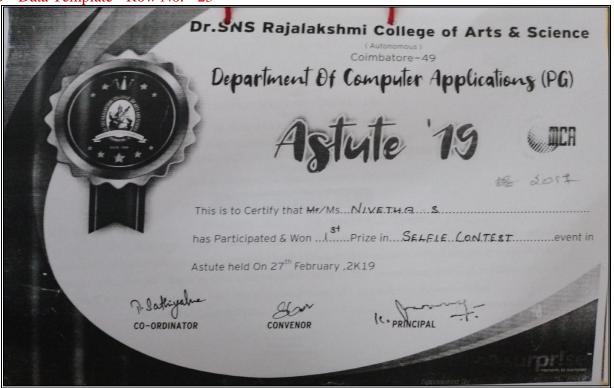

|
|-----------------------|-----------------------------------------------------------------|
|                       | COIMBATORE - 641 046. C.No. 1831                                |
|                       | INTER-COLLEGIATE TOURNAMENTS  2016 - 2019  CERTIFICATE OF MERIT |
| Name                  | MARI DURAL V                                                    |
| Institution<br>Degree | BA ENG. LIT Year I Date of Birth 02.03.2000                     |
| Event<br>Place        | :                                                               |
| Performance           | Date: <b>18.01.2016</b>                                         |
| Dire                  | ctor of Physical Education i/c.  Vice - Chancellor Committee    |





































| CSI BISHOP APPASAMY COLLEGE OF ARTS & SCIENCE (Affiliated to Bharathiar University, Approved by UGC, AICTE, New Delhi; Accredited by NAAC & ISO Certified) 129, Race Course, Colmbatore - 18. |
|-----------------------------------------------------------------------------------------------------------------------------------------------------------------------------------------------|
| YOUTH CARNIVAL'19                                                                                                                                                                             |
| Certificate of Merit                                                                                                                                                                          |
| This is to certify