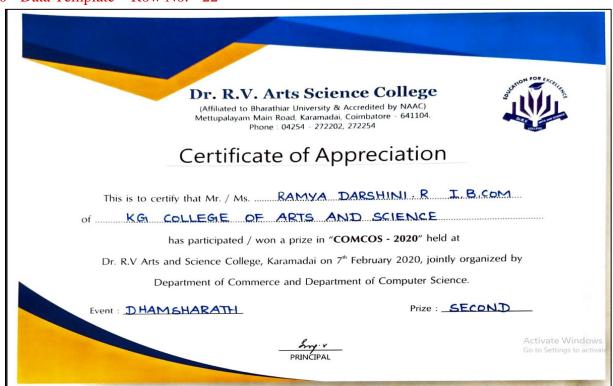

### Academic Year 2019 - 2020 Cultural

| A STATE OF THE STA | Committee Commit | Outra District Co., the letter to the state of the  |                   |                | C. CONTROL OF THE STREET |
|--------------------------------------------------------------------------------------------------------------------------------------------------------------------------------------------------------------------------------------------------------------------------------------------------------------------------------------------------------------------------------------------------------------------------------------------------------------------------------------------------------------------------------------------------------------------------------------------------------------------------------------------------------------------------------------------------------------------------------------------------------------------------------------------------------------------------------------------------------------------------------------------------------------------------------------------------------------------------------------------------------------------------------------------------------------------------------------------------------------------------------------------------------------------------------------------------------------------------------------------------------------------------------------------------------------------------------------------------------------------------------------------------------------------------------------------------------------------------------------------------------------------------------------------------------------------------------------------------------------------------------------------------------------------------------------------------------------------------------------------------------------------------------------------------------------------------------------------------------------------------------------------------------------------------------------------------------------------------------------------------------------------------------------------------------------------------------------------------------------------------------|--------------------------------------------------------------------------------------------------------------------------------------------------------------------------------------------------------------------------------------------------------------------------------------------------------------------------------------------------------------------------------------------------------------------------------------------------------------------------------------------------------------------------------------------------------------------------------------------------------------------------------------------------------------------------------------------------------------------------------------------------------------------------------------------------------------------------------------------------------------------------------------------------------------------------------------------------------------------------------------------------------------------------------------------------------------------------------------------------------------------------------------------------------------------------------------------------------------------------------------------------------------------------------------------------------------------------------------------------------------------------------------------------------------------------------------------------------------------------------------------------------------------------------------------------------------------------------------------------------------------------------------------------------------------------------------------------------------------------------------------------------------------------------------------------------------------------------------------------------------------------------------------------------------------------------------------------------------------------------------------------------------------------------------------------------------------------------------------------------------------------------|-----------------------------------------------------|-------------------|----------------|--------------------------|
|                                                                                                                                                                                                                                                                                                                                                                                                                                                                                                                                                                                                                                                                                                                                                                                                                                                                                                                                                                                                                                                                                                                                                                                                                                                                                                                                                                                                                                                                                                                                                                                                                                                                                                                                                                                                                                                                                                                                                                                                                                                                                                                                |                                                                                                                                                                                                                                                                                                                                                                                                                                                                                                                                                                                                                                                                                                                                                                                                                                                                                                                                                                                                                                                                                                                                                                                                                                                                                                                                                                                                                                                                                                                                                                                                                                                                                                                                                                                                                                                                                                                                                                                                                                                                                                                                | harathiar University, Co<br>n, Erode(Dt), Tamil Nac | oimbatore)        |                |                          |
|                                                                                                                                                                                                                                                                                                                                                                                                                                                                                                                                                                                                                                                                                                                                                                                                                                                                                                                                                                                                                                                                                                                                                                                                                                                                                                                                                                                                                                                                                                                                                                                                                                                                                                                                                                                                                                                                                                                                                                                                                                                                                                                                | DEPARTMENT<br>Enau                                                                                                                                                                                                                                                                                                                                                                                                                                                                                                                                                                                                                                                                                                                                                                                                                                                                                                                                                                                                                                                                                                                                                                                                                                                                                                                                                                                                                                                                                                                                                                                                                                                                                                                                                                                                                                                                                                                                                                                                                                                                                                             | T OF PGRCS<br>Organizes<br>VALSUM                   |                   | IT             |                          |
| Confederation of the Confedera |                                                                                                                                                                                                                                                                                                                                                                                                                                                                                                                                                                                                                                                                                                                                                                                                                                                                                                                                                                                                                                                                                                                                                                                                                                                                                                                                                                                                                                                                                                                                                                                                                                                                                                                                                                                                                                                                                                                                                                                                                                                                                                                                | CERTIFICATE                                         |                   |                | *                        |
| This is to certify                                                                                                                                                                                                                                                                                                                                                                                                                                                                                                                                                                                                                                                                                                                                                                                                                                                                                                                                                                                                                                                                                                                                                                                                                                                                                                                                                                                                                                                                                                                                                                                                                                                                                                                                                                                                                                                                                                                                                                                                                                                                                                             | that Mr. / Ms.                                                                                                                                                                                                                                                                                                                                                                                                                                                                                                                                                                                                                                                                                                                                                                                                                                                                                                                                                                                                                                                                                                                                                                                                                                                                                                                                                                                                                                                                                                                                                                                                                                                                                                                                                                                                                                                                                                                                                                                                                                                                                                                 | R. K. BHARA                                         | 97HI              |                | o                        |
|                                                                                                                                                                                                                                                                                                                                                                                                                                                                                                                                                                                                                                                                                                                                                                                                                                                                                                                                                                                                                                                                                                                                                                                                                                                                                                                                                                                                                                                                                                                                                                                                                                                                                                                                                                                                                                                                                                                                                                                                                                                                                                                                | KG COLLEGE D                                                                                                                                                                                                                                                                                                                                                                                                                                                                                                                                                                                                                                                                                                                                                                                                                                                                                                                                                                                                                                                                                                                                                                                                                                                                                                                                                                                                                                                                                                                                                                                                                                                                                                                                                                                                                                                                                                                                                                                                                                                                                                                   | F ARTS AND SCI                                      | ENCE              |                | nas participate          |
| and secured I / H / HT p                                                                                                                                                                                                                                                                                                                                                                                                                                                                                                                                                                                                                                                                                                                                                                                                                                                                                                                                                                                                                                                                                                                                                                                                                                                                                                                                                                                                                                                                                                                                                                                                                                                                                                                                                                                                                                                                                                                                                                                                                                                                                                       | place in *                                                                                                                                                                                                                                                                                                                                                                                                                                                                                                                                                                                                                                                                                                                                                                                                                                                                                                                                                                                                                                                                                                                                                                                                                                                                                                                                                                                                                                                                                                                                                                                                                                                                                                                                                                                                                                                                                                                                                                                                                                                                                                                     | CONNECTION                                          |                   | ENAWAYSUN'     | 2020 organize            |
| hy PG and Research Der                                                                                                                                                                                                                                                                                                                                                                                                                                                                                                                                                                                                                                                                                                                                                                                                                                                                                                                                                                                                                                                                                                                                                                                                                                                                                                                                                                                                                                                                                                                                                                                                                                                                                                                                                                                                                                                                                                                                                                                                                                                                                                         | partment of Computer Scien                                                                                                                                                                                                                                                                                                                                                                                                                                                                                                                                                                                                                                                                                                                                                                                                                                                                                                                                                                                                                                                                                                                                                                                                                                                                                                                                                                                                                                                                                                                                                                                                                                                                                                                                                                                                                                                                                                                                                                                                                                                                                                     | ice. Computer Applicat                              | ions and Informat | ion Technology | of Kaamadher             |
|                                                                                                                                                                                                                                                                                                                                                                                                                                                                                                                                                                                                                                                                                                                                                                                                                                                                                                                                                                                                                                                                                                                                                                                                                                                                                                                                                                                                                                                                                                                                                                                                                                                                                                                                                                                                                                                                                                                                                                                                                                                                                                                                | e, Sathyamangalam on 12 F                                                                                                                                                                                                                                                                                                                                                                                                                                                                                                                                                                                                                                                                                                                                                                                                                                                                                                                                                                                                                                                                                                                                                                                                                                                                                                                                                                                                                                                                                                                                                                                                                                                                                                                                                                                                                                                                                                                                                                                                                                                                                                      |                                                     |                   |                |                          |
| 10/1                                                                                                                                                                                                                                                                                                                                                                                                                                                                                                                                                                                                                                                                                                                                                                                                                                                                                                                                                                                                                                                                                                                                                                                                                                                                                                                                                                                                                                                                                                                                                                                                                                                                                                                                                                                                                                                                                                                                                                                                                                                                                                                           |                                                                                                                                                                                                                                                                                                                                                                                                                                                                                                                                                                                                                                                                                                                                                                                                                                                                                                                                                                                                                                                                                                                                                                                                                                                                                                                                                                                                                                                                                                                                                                                                                                                                                                                                                                                                                                                                                                                                                                                                                                                                                                                                |                                                     |                   |                | duchi A                  |
| Canyonor                                                                                                                                                                                                                                                                                                                                                                                                                                                                                                                                                                                                                                                                                                                                                                                                                                                                                                                                                                                                                                                                                                                                                                                                                                                                                                                                                                                                                                                                                                                                                                                                                                                                                                                                                                                                                                                                                                                                                                                                                                                                                                                       | W.                                                                                                                                                                                                                                                                                                                                                                                                                                                                                                                                                                                                                                                                                                                                                                                                                                                                                                                                                                                                                                                                                                                                                                                                                                                                                                                                                                                                                                                                                                                                                                                                                                                                                                                                                                                                                                                                                                                                                                                                                                                                                                                             | Principal                                           | ¥                 | 2 10 me and    | Secretary                |