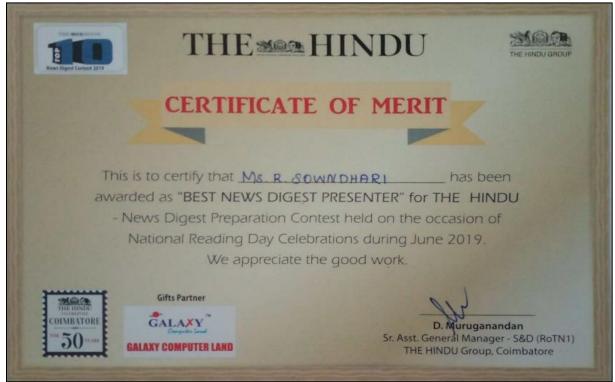

# Academic Year 2021 - 2022 Cultural

- 5.3.1 Number of awards/medals for outstanding performance in sports/cultural activities –
- 2021 2022 Data Template Row No. 32

5.3.1 - Number of awards/medals for outstanding performance in sports/cultural activities –