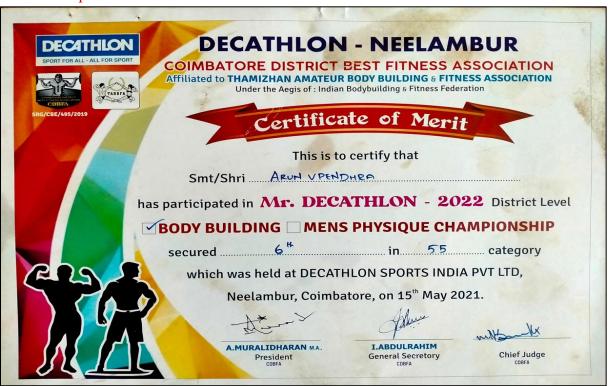

# Academic Year 2020 - 2021 Sports

- 5.3.1 Number of awards/medals for outstanding performance in sports/cultural activities 2020 -
- 2021 Data Template Row No. 10