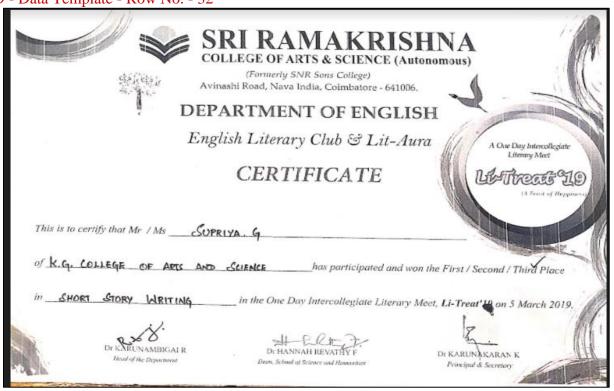

# Academic Year 2021 - 2022 Cultural

- 5.3.1 Number of awards/medals for outstanding performance in sports/cultural activities –
- 2021 2022 Data Template Row No. 32

5.3.1 - Number of awards/medals for outstanding performance in sports/cultural activities –