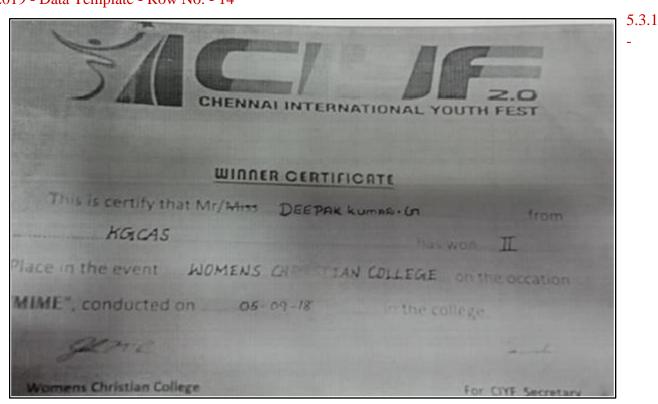

# Academic Year 2021 - 2022 Cultural

- 5.3.1 Number of awards/medals for outstanding performance in sports/cultural activities –
- 2021 2022 Data Template Row No. 32

5.3.1 - Number of awards/medals for outstanding performance in sports/cultural activities –