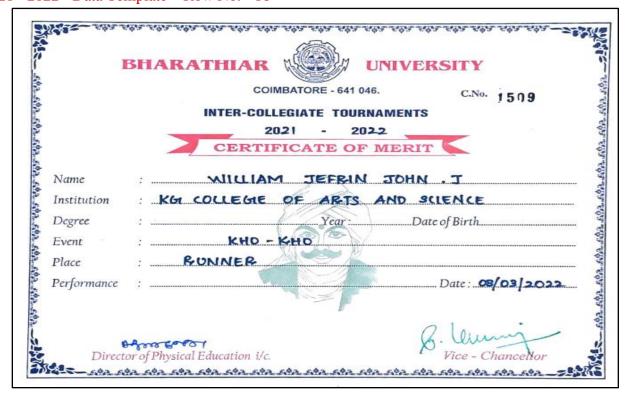

## Academic Year 2021 - 2022 Sports

- 5.3.1 Number of awards/medals for outstanding performance in sports/cultural activities –
- 2021 2022 Data Template Row No. 9

- 5.3.1 Number of awards/medals for outstanding performance in sports/cultural activities 2021 2022 Data Template Row No. 14
  - 47/SSKKCM 038 TAMILNADU STATE KHO KHO ASSOCIATION Affiliated to Kho Kho Federation of India & Tamil Nadu State Olympic Association 47th SENIOR STATE KHO KHO CHAMPIONSHIP 2022 - 2023 for Men From 6th August to 7th August 2022 at Avichi College of Arts & Science, Chennai Organized by SOUTH CHENNAI DISTRICT KHO KHO ASSOCIATION Under the aegis of TAMIL NADU STATE KHO KHO ASSOCIATION MERIT CERTIFICAT Awarded to GLANECH Father Name KALAIYARASAN Date of Birth \_ 06.08.2000 District \_ SIVAGANGAI THIRD Position Nerceta Dr. M. Ranga Reddy A. Nelson Samuel President General Secretary