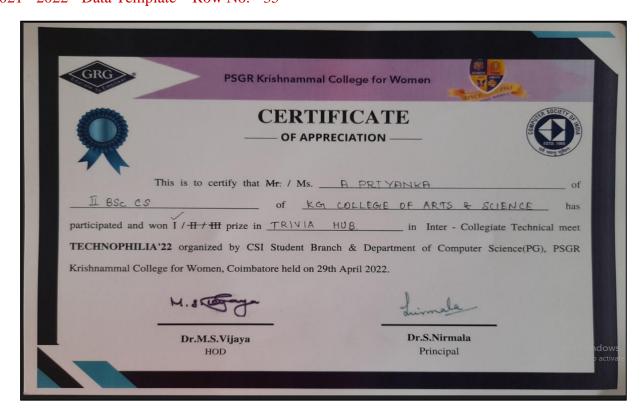

# Academic Year 2021 - 2022 Cultural

- 5.3.1 Number of awards/medals for outstanding performance in sports/cultural activities –
- 2021 2022 Data Template Row No. 32

5.3.1 - Number of awards/medals for outstanding performance in sports/cultural activities –