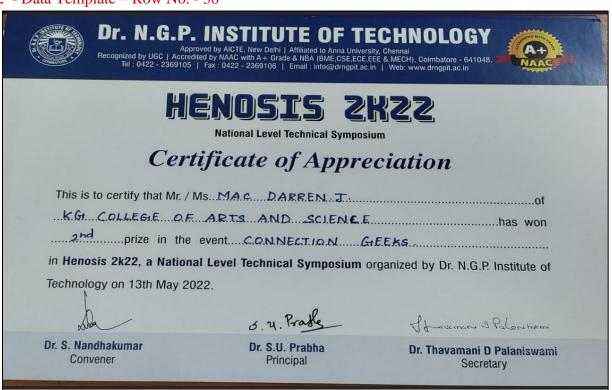

# Academic Year 2021 - 2022 Cultural

- 5.3.1 Number of awards/medals for outstanding performance in sports/cultural activities –
- 2021 2022 Data Template Row No. 32

5.3.1 - Number of awards/medals for outstanding performance in sports/cultural activities –

| Recognized by UGC   Accredited by N                                           | STITUTE OF T  AICTE, New Delhi   Affiliated to Anna Unive AAC with A+ Grade & NBA (BME,CSE,ECE 0422 - 2369106   Email : info@drngpit.ac | rsity, Chennai                           |  |  |  |  |  |
|-------------------------------------------------------------------------------|-----------------------------------------------------------------------------------------------------------------------------------------|------------------------------------------|--|--|--|--|--|
| HENDSIS 2K22  National Level Technical Symposium  Certificate of Appreciation |                                                                                                                                         |                                          |  |  |  |  |  |
| This is to certify that Mr. / Ms. ALSHWARYAR                                  |                                                                                                                                         |                                          |  |  |  |  |  |
| Dr. S. Nandhakumar<br>Convener                                                | Dr. S.U. Prabha<br>Principal                                                                                                            | Dr. Thavamani D Palaniswami<br>Secretary |  |  |  |  |  |

| Dr. N.G.P. INSTITUTE OF TECHNOLOGY  Approved by AICTE, New Delhi   Affiliated to Anna University, Chennai  Pacognized by UGC   Accredited by NAAC with A+ Grade & NBA (BME, CSE, ECE, EEE & MECH), Coimbatore - 641048.  Tel: 0422 - 2369105   Fax: 0422 - 2369106   Email: info@drngpit.ac.in   Web: www.drngpit.ac.in |                                     |                                          |  |  |  |  |  |
|-------------------------------------------------------------------------------------------------------------------------------------------------------------------------------------------------------------------------------------------------------------------------------------------------------------------------|-------------------------------------|------------------------------------------|--|--|--|--|--|
| HENOSIS 2K22  National Level Technical Symposium  Certificate of Appreciation                                                                                                                                                                                                                                           |                                     |                                          |  |  |  |  |  |
| This is to certify that Mr. / Ms                                                                                                                                                                                                                                                                                        | AJSHWARYA R                         | of                                       |  |  |  |  |  |
| K.G. COLLEGIE OF ARTS AND SCIENCE has won find prize in the event. AD-MAD.                                                                                                                                                                                                                                              |                                     |                                          |  |  |  |  |  |
| in Henosis 2k22, a National Level Technical Symposium organized by Dr. N.G.P. Institute of                                                                                                                                                                                                                              |                                     |                                          |  |  |  |  |  |
| Technology on 13th May 2022.                                                                                                                                                                                                                                                                                            | 5.4. Pradle                         | Lexanore & Palarithan                    |  |  |  |  |  |
| Dr. S. Nandhakumar<br>Convener                                                                                                                                                                                                                                                                                          | <b>Dr. S.U. Prabha</b><br>Principal | Dr. Thavamani D Palaniswami<br>Secretary |  |  |  |  |  |