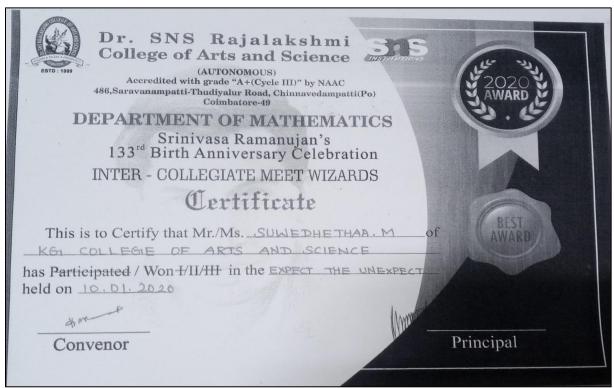

# Academic Year 2021 - 2022 Cultural

- 5.3.1 Number of awards/medals for outstanding performance in sports/cultural activities –
- 2021 2022 Data Template Row No. 32

5.3.1 - Number of awards/medals for outstanding performance in sports/cultural activities –