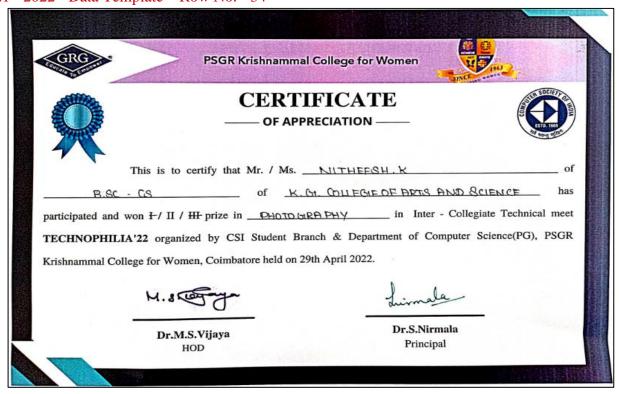

| T. Shyam Prasad                           |

5.3.1 - Number of awards/medals for outstanding performance in sports/cultural activities –

South Zone Committee, KKFI



- 5.3.1 Number of awards/medals for outstanding performance in sports/cultural activities –
- 2021 2022 Data Template Row No. 23



5.3.1 - Number of awards/medals for outstanding performance in sports/cultural activities —

























# Academic Year 2021 - 2022 Cultural

- 5.3.1 Number of awards/medals for outstanding performance in sports/cultural activities –
- 2021 2022 Data Template Row No. 32











5.3.1 - Number of awards/medals for outstanding performance in sports/cultural activities –















| Recognized by UGC   Accredited by N                                           | STITUTE OF T  AICTE, New Delhi   Affiliated to Anna Unive AAC with A+ Grade & NBA (BME,CSE,ECE 0422 - 2369106   Email : info@drngpit.ac | rsity, Chennai                           |  |  |  |  |  |
|-------------------------------------------------------------------------------|-----------------------------------------------------------------------------------------------------------------------------------------|------------------------------------------|--|--|--|--|--|
| HENDSIS 2K22  National Level Technical Symposium  Certificate of Appreciation |                                                                                                                                         |