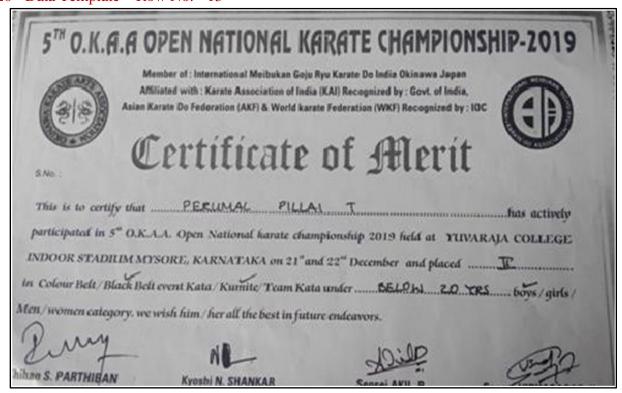

# Academic Year 2021 - 2022 Cultural

- 5.3.1 Number of awards/medals for outstanding performance in sports/cultural activities –
- 2021 2022 Data Template Row No. 32

5.3.1 - Number of awards/medals for outstanding performance in sports/cultural activities –