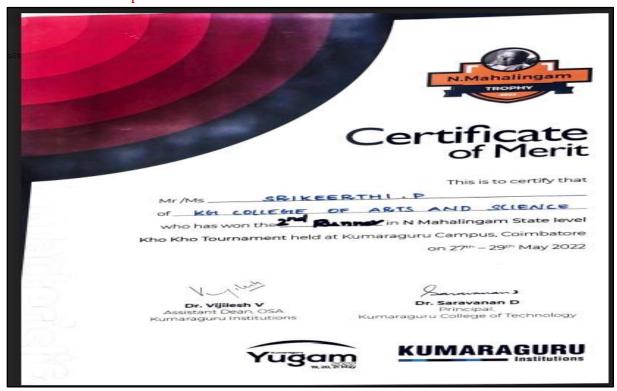

|               |                              | Y          |
|---------------|------------------------------|------------|
|               | COIMBATORE - 641 046.        | .No.       |
|               | INTER-COLLEGIATE TOURNAMENTS | 13.0       |
|               | 2021 - 2022                  |            |
|               | CERTIFICATE OF MERIT         |            |
| Name :        | SANTHRU,S                    |            |
| Institution : | KG. COLLEGE OF ARTS AND SCIE | N.6€       |
| Degree :      | Year : Date of Bir           | th         |
| Event :       | KHO- KHO                     |            |
| Place :       | RUNNER                       |            |
| Performance : | Date                         | 08/03/2022 |
|               |                              | 10.50 5.0  |
|               |                              |            |