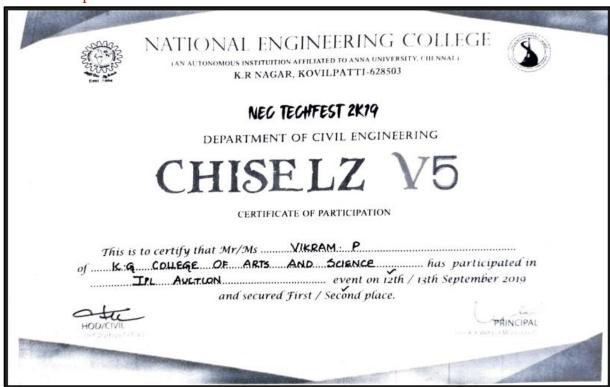

| - Data Template - Row 140 54                                                                                                                                                                    |
|-------------------------------------------------------------------------------------------------------------------------------------------------------------------------------------------------|
| KONGU ENGINEERING COLLEGE  (AUTONOMOUS) ACCREDITED BY NAAC WITH 'A' GRADE PERUNDURAL ERODE-638060, TAMILNADU, INDIA SCHOOL OF BUILDING AND MECHANICAL SCIENCES  Department of Civil Engineering |
| CEANS 2K20                                                                                                                                                                                      |
| ATE OF MERIT                                                                                                                                                                                    |
| This is to certify that Mr./Ms                                                                                                                                                                  |
| THE DILL                                                                                                                                                                                        |
| TPL AVCTION. Technical Symposium held on                                                                                                                                                        |
| of                                                                                                                                                                                              |
| in CEANS 2020.                                                                                                                                                                                  |
| 29th February, 2020.                                                                                                                                                                            |
| HOD/CIVIL                                                                                                                                                                                       |
| Faculty Co-Ordinator                                                                                                                                                                            |

|      | 1                                                                                                                                                                                              |   |
|------|------------------------------------------------------------------------------------------------------------------------------------------------------------------------------------------------|---|
|      | KONGU ENGINEERING COLLEGE  ACCREDITED BY NAAC WITH A GRADE PERUNDURAL, ERODE-638060, TAMILNADU, INDIA  School of Building and Mechanical Sciences  Department of Civil Engineering  CEANS 2K20 |   |
|      | CERTIFICATE OF MERIT                                                                                                                                                                           |   |
|      |                                                                                                                                                                                                |   |
|      | This is to certify that Mr./Ms                                                                                                                                                                 |   |
|      | OITUCOLLEGE. BY APTS & SCIENCE 1                                                                                                                                                               |   |
|      | the event nas participated in and won prize                                                                                                                                                    |   |
|      | in CFANS 2K20 A National Land won prize                                                                                                                                                        |   |
|      | in <b>CEANS 2K20</b> - A National Level Technical Symposium held on 29th February, 2020.                                                                                                       |   |
| -052 | 24 Am No                                                                                                                                                   |   |
|      | Faculty Co-Ordinator HOD/CIVII                                                                                                                                                                 |   |
|      | Principal                                                                                                                                                                                      |   |
|      |                                                                                                                                                                                                | 4 |