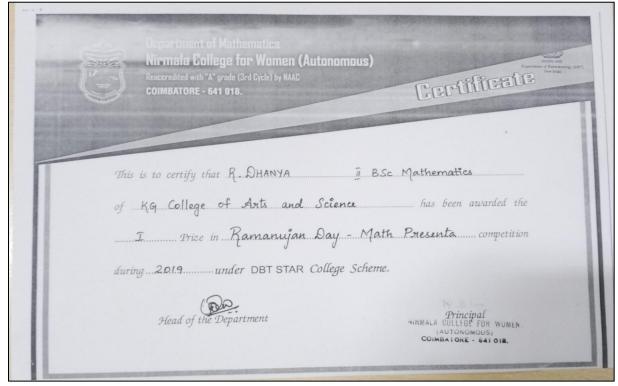

# Academic Year 2021 - 2022 Cultural

- 5.3.1 Number of awards/medals for outstanding performance in sports/cultural activities –
- 2021 2022 Data Template Row No. 32

5.3.1 - Number of awards/medals for outstanding performance in sports/cultural activities –