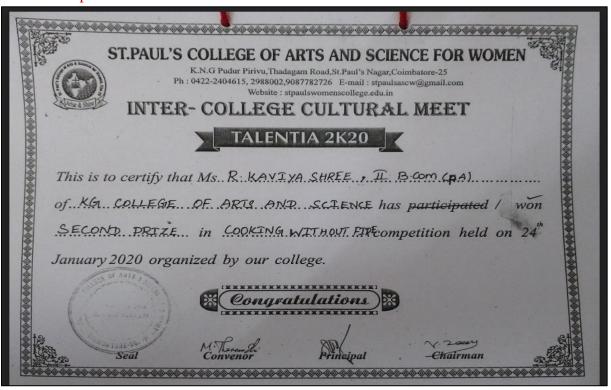

# Academic Year 2021 - 2022 Cultural

- 5.3.1 Number of awards/medals for outstanding performance in sports/cultural activities –
- 2021 2022 Data Template Row No. 32

5.3.1 - Number of awards/medals for outstanding performance in sports/cultural activities –