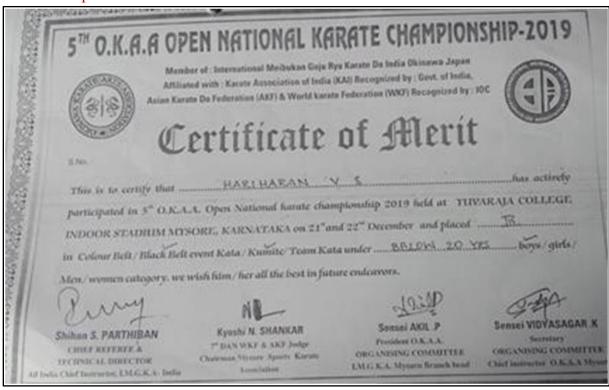

# Academic Year 2021 - 2022 Cultural

- 5.3.1 Number of awards/medals for outstanding performance in sports/cultural activities –
- 2021 2022 Data Template Row No. 32

5.3.1 - Number of awards/medals for outstanding performance in sports/cultural activities –