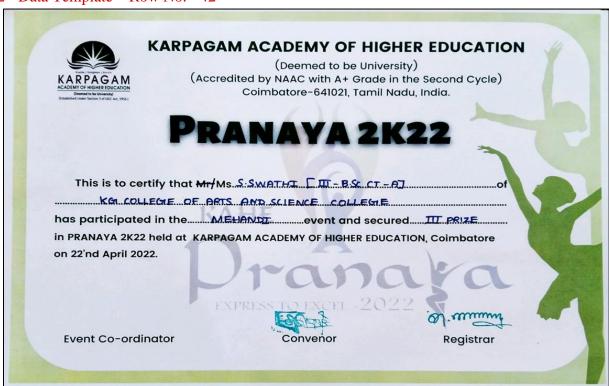

# Academic Year 2021 - 2022 Cultural

- 5.3.1 Number of awards/medals for outstanding performance in sports/cultural activities –
- 2021 2022 Data Template Row No. 32

5.3.1 - Number of awards/medals for outstanding performance in sports/cultural activities –