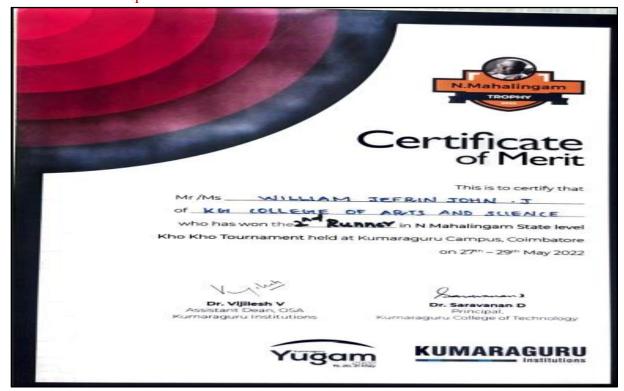

orts/cultural activities 2021 2022 Data Template Row No. 14
  - 47/SSKKCM 038 TAMILNADU STATE KHO KHO ASSOCIATION Affiliated to Kho Kho Federation of India & Tamil Nadu State Olympic Association 47th SENIOR STATE KHO KHO CHAMPIONSHIP 2022 - 2023 for Men From 6th August to 7th August 2022 at Avichi College of Arts & Science, Chennai Organized by SOUTH CHENNAI DISTRICT KHO KHO ASSOCIATION Under the aegis of TAMIL NADU STATE KHO KHO ASSOCIATION MERIT CERTIFICAT Awarded to GLANECH Father Name KALAIYARASAN Date of Birth \_ 06.08.2000 District \_ SIVAGANGAI THIRD Position Nerceta Dr. M. Ranga Reddy A. Nelson Samuel President General Secretary

- 5.3.1 Number of awards/medals for outstanding performance in sports/cultural activities 2021 -
- 2022 Data Template Row No. 14





























|             | BHARATHIAR UNIVERSITY                                            |
|-------------|------------------------------------------------------------------|
|             | COIMBATORE - 641 046. C.No. 1520                                 |
|             | INTER-COLLEGIATE TOURNAMENTS  2021 - 2022.  CERTIFICATE OF MERIT |
| Name        | : ARON M                                                         |
| Institution | KG COLLEGE OF ARTS AND SCIENCE                                   |
| Degree      | BSc. CS Year Date of Birth 24/07/200                             |
| Event       | : KHO-KHO                                                        |
| Place       | : RUNNER                                                         |
| Performance | Date: 08/03/2022