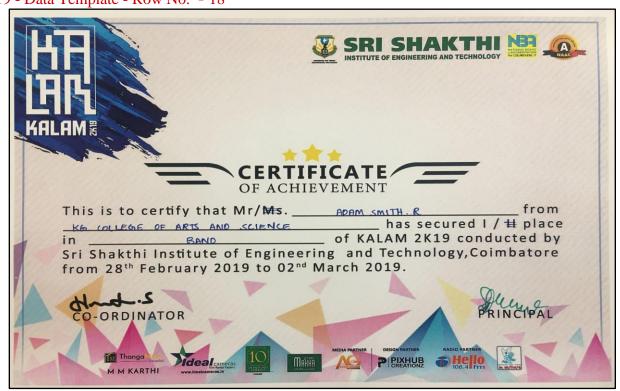

# Academic Year 2021 - 2022 Cultural

- 5.3.1 Number of awards/medals for outstanding performance in sports/cultural activities –
- 2021 2022 Data Template Row No. 32

5.3.1 - Number of awards/medals for outstanding performance in sports/cultural activities –