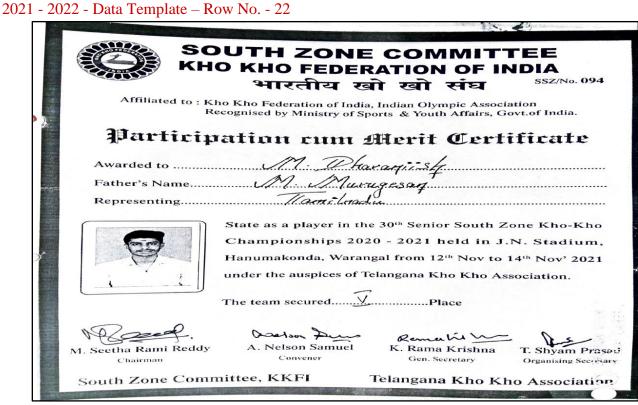

Telangana Kho Kho Association

5.3.1 - Number of awards/medals for outstanding performance in sports/cultural activities – 2021 - 2022 - Data Template – Row No. - 22

| <b>4</b> J | i - 2022 - Data Tempiate =                  | ROW NO 22                                                                                                                                                            |                                           |
|------------|---------------------------------------------|----------------------------------------------------------------------------------------------------------------------------------------------------------------------|-------------------------------------------|
|            |                                             |                                                                                                                                                                      |                                           |
|            | SO<br>KHO                                   | UTH ZONE COMMITT<br>O KHO FEDERATION OF IN<br>भारतीय खो खो संघ                                                                                                       | TEE<br>IDIA<br>SSZ/No. 090                |
|            | Affiliated to : Kh<br>Re                    | o Kho Federation of India, Indian Olympic Associa<br>cognised by Ministry of Sports & Youth Affairs, Go                                                              | ition<br>ovt.of India.                    |
|            |                                             | ation cum Merit Certi                                                                                                                                                |                                           |
|            | Awarded to<br>Father's Name<br>Representing | B. Bankfron<br>B. Bhanmegan<br>Wanthadu                                                                                                                              |                                           |
|            |                                             | State as a player in the 30th Senior South Z. Championships 2020 - 2021 held in J. Hanumakonda, Warangal from 12th Nov to under the auspices of Telangana Kho Kho As | N. Stadium,<br>14 <sup>th</sup> Nov' 2021 |
|            | M. Seetha Rami Reddy                        | A. Nelson Samuel  Convener  A. Secretary                                                                                                                             | T. Shyam Prasad                           |

5.3.1 - Number of awards/medals for outstanding performance in sports/cultural activities –

South Zone Committee, KKFI

- 5.3.1 Number of awards/medals for outstanding performance in sports/cultural activities –
- 2021 2022 Data Template Row No. 23