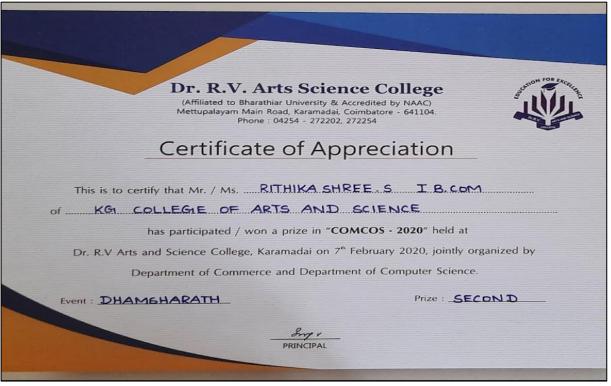

### Academic Year 2019 - 2020 Cultural

| A STATE OF THE STA | Committee Commit | Outra District Co., the letter to the state of the  |                   |                | C. CONTROL OF THE STREET |
|--------------------------------------------------------------------------------------------------------------------------------------------------------------------------------------------------------------------------------------------------------------------------------------------------------------------------------------------------------------------------------------------------------------------------------------------------------------------------------------------------------------------------------------------------------------------------------------------------------------------------------------------------------------------------------------------------------------------------------------------------------------------------------------------------------------------------------------------------------------------------------------------------------------------------------------------------------------------------------------------------------------------------------------------------------------------------------------------------------------------------------------------------------------------------------------------------------------------------------------------------------------------------------------------------------------------------------------------------------------------------------------------------------------------------------------------------------------------------------------------------------------------------------------------------------------------------------------------------------------------------------------------------------------------------------------------------------------------------------------------------------------------------------------------------------------------------------------------------------------------------------------------------------------------------------------------------------------------------------------------------------------------------------------------------------------------------------------------------------------------------------|--------------------------------------------------------------------------------------------------------------------------------------------------------------------------------------------------------------------------------------------------------------------------------------------------------------------------------------------------------------------------------------------------------------------------------------------------------------------------------------------------------------------------------------------------------------------------------------------------------------------------------------------------------------------------------------------------------------------------------------------------------------------------------------------------------------------------------------------------------------------------------------------------------------------------------------------------------------------------------------------------------------------------------------------------------------------------------------------------------------------------------------------------------------------------------------------------------------------------------------------------------------------------------------------------------------------------------------------------------------------------------------------------------------------------------------------------------------------------------------------------------------------------------------------------------------------------------------------------------------------------------------------------------------------------------------------------------------------------------------------------------------------------------------------------------------------------------------------------------------------------------------------------------------------------------------------------------------------------------------------------------------------------------------------------------------------------------------------------------------------------------|-----------------------------------------------------|-------------------|----------------|--------------------------|
|                                                                                                                                                                                                                                                                                                                                                                                                                                                                                                                                                                                                                                                                                                                                                                                                                                                                                                                                                                                                                                                                                                                                                                                                                                                                                                                                                                                                                                                                                                                                                                                                                                                                                                                                                                                                                                                                                                                                                                                                                                                                                                                                |                                                                                                                                                                                                                                                                                                                                                                                                                                                                                                                                                                                                                                                                                                                                                                                                                                                                                                                                                                                                                                                                                                                                                                                                                                                                                                                                                                                                                                                                                                                                                                                                                                                                                                                                                                                                                                                                                                                                                                                                                                                                                                                                | harathiar University, Co<br>n, Erode(Dt), Tamil Nac | oimbatore)        |                |                          |
|                                                                                                                                                                                                                                                                                                                                                                                                                                                                                                                                                                                                                                                                                                                                                                                                                                                                                                                                                                                                                                                                                                                                                                                                                                                                                                                                                                                                                                                                                                                                                                                                                                                                                                                                                                                                                                                                                                                                                                                                                                                                                                                                | DEPARTMENT<br>Enau                                                                                                                                                                                                                                                                                                                                                                                                                                                                                                                                                                                                                                                                                                                                                                                                                                                                                                                                                                                                                                                                                                                                                                                                                                                                                                                                                                                                                                                                                                                                                                                                                                                                                                                                                                                                                                                                                                                                                                                                                                                                                                             | T OF PGRCS<br>Organizes<br>VALSUM                   |                   | IT             |                          |
| Confederation of the Confedera |                                                                                                                                                                                                                                                                                                                                                                                                                                                                                                                                                                                                                                                                                                                                                                                                                                                                                                                                                                                                                                                                                                                                                                                                                                                                                                                                                                                                                                                                                                                                                                                                                                                                                                                                                                                                                                                                                                                                                                                                                                                                                                                                | CERTIFICATE                                         |                   |                | *                        |
| This is to certify                                                                                                                                                                                                                                                                                                                                                                                                                                                                                                                                                                                                                                                                                                                                                                                                                                                                                                                                                                                                                                                                                                                                                                                                                                                                                                                                                                                                                                                                                                                                                                                                                                                                                                                                                                                                                                                                                                                                                                                                                                                                                                             | that Mr. / Ms.                                                                                                                                                                                                                                                                                                                                                                                                                                                                                                                                                                                                                                                                                                                                                                                                                                                                                                                                                                                                                                                                                                                                                                                                                                                                                                                                                                                                                                                                                                                                                                                                                                                                                                                                                                                                                                                                                                                                                                                                                                                                                                                 | R. K. BHARA                                         | 97HI              |                | o                        |
|                                                                                                                                                                                                                                                                                                                                                                                                                                                                                                                                                                                                                                                                                                                                                                                                                                                                                                                                                                                                                                                                                                                                                                                                                                                                                                                                                                                                                                                                                                                                                                                                                                                                                                                                                                                                                                                                                                                                                                                                                                                                                                                                | KG COLLEGE D                                                                                                                                                                                                                                                                                                                                                                                                                                                                                                                                                                                                                                                                                                                                                                                                                                                                                                                                                                                                                                                                                                                                                                                                                                                                                                                                                                                                                                                                                                                                                                                                                                                                                                                                                                                                                                                                                                                                                                                                                                                                                                                   | F ARTS AND SCI                                      | ENCE              |                | nas participate          |
| and secured I / H / HT p                                                                                                                                                                                                                                                                                                                                                                                                                                                                                                                                                                                                                                                                                                                                                                                                                                                                                                                                                                                                                                                                                                                                                                                                                                                                                                                                                                                                                                                                                                                                                                                                                                                                                                                                                                                                                                                                                                                                                                                                                                                                                                       | place in *                                                                                                                                                                                                                                                                                                                                                                                                                                                                                                                                                                                                                                                                                                                                                                                                                                                                                                                                                                                                                                                                                                                                                                                                                                                                                                                                                                                                                                                                                                                                                                                                                                                                                                                                                                                                                                                                                                                                                                                                                                                                                                                     | CONNECTION                                          |                   | ENAWAYSUN'     | 2020 organize            |
| hy PG and Research Der                                                                                                                                                                                                                                                                                                                                                                                                                                                                                                                                                                                                                                                                                                                                                                                                                                                                                                                                                                                                                                                                                                                                                                                                                                                                                                                                                                                                                                                                                                                                                                                                                                                                                                                                                                                                                                                                                                                                                                                                                                                                                                         | partment of Computer Scien                                                                                                                                                                                                                                                                                                                                                                                                                                                                                                                                                                                                                                                                                                                                                                                                                                                                                                                                                                                                                                                                                                                                                                                                                                                                                                                                                                                                                                                                                                                                                                                                                                                                                                                                                                                                                                                                                                                                                                                                                                                                                                     | ice. Computer Applicat                              | ions and Informat | ion Technology | of Kaamadher             |
|                                                                                                                                                                                                                                                                                                                                                                                                                                                                                                                                                                                                                                                                                                                                                                                                                                                                                                                                                                                                                                                                                                                                                                                                                                                                                                                                                                                                                                                                                                                                                                                                                                                                                                                                                                                                                                                                                                                                                                                                                                                                                                                                | e, Sathyamangalam on 12 F                                                                                                                                                                                                                                                                                                                                                                                                                                                                                                                                                                                                                                                                                                                                                                                                                                                                                                                                                                                                                                                                                                                                                                                                                                                                                                                                                                                                                                                                                                                                                                                                                                                                                                                                                                                                                                                                                                                                                                                                                                                                                                      |                                                     |                   |                |                          |
| 10/1                                                                                                                                                                                                                                                                                                                                                                                                                                                                                                                                                                                                                                                                                                                                                                                                                                                                                                                                                                                                                                                                                                                                                                                                                                                                                                                                                                                                                                                                                                                                                                                                                                                                                                                                                                                                                                                                                                                                                                                                                                                                                                                           |                                                                                                                                                                                                                                                                                                                                                                                                                                                                                                                                                                                                                                                                                                                                                                                                                                                                                                                                                                                                                                                                                                                                                                                                                                                                                                                                                                                                                                                                                                                                                                                                                                                                                                                                                                                                                                                                                                                                                                                                                                                                                                                                |                                                     |                   |                | duchi A                  |
| Canyonor                                                                                                                                                                                                                                                                                                                                                                                                                                                                                                                                                                                                                                                                                                                                                                                                                                                                                                                                                                                                                                                                                                                                                                                                                                                                                                                                                                                                                                                                                                                                                                                                                                                                                                                                                                                                                                                                                                                                                                                                                                                                                                                       | W.                                                                                                                                                                                                                                                                                                                                                                                                                                                                                                                                                                                                                                                                                                                                                                                                                                                                                                                                                                                                                                                                                                                                                                                                                                                                                                                                                                                                                                                                                                                                                                                                                                                                                                                                                                                                                                                                                                                                                                                                                                                                                                                             | Principal                                           | ¥                 | 2 10 me and    | Secretary                |