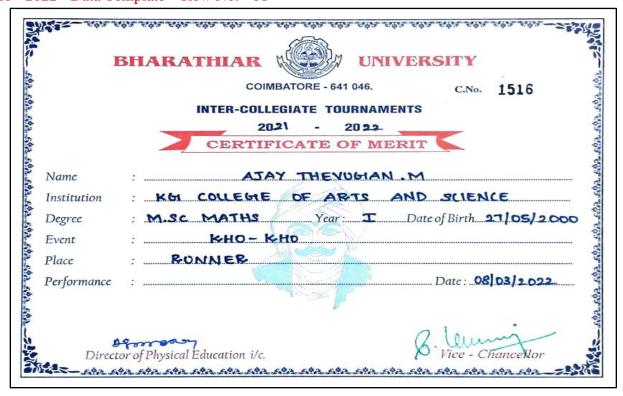

5.3.1 - Number of awards/medals for outstanding performance in sports/cultural activities –

South Zone Committee, KKFI

- 5.3.1 Number of awards/medals for outstanding performance in sports/cultural activities –
- 2021 2022 Data Template Row No. 23

5.3.1 - Number of awards/medals for outstanding performance in sports/cultural activities —