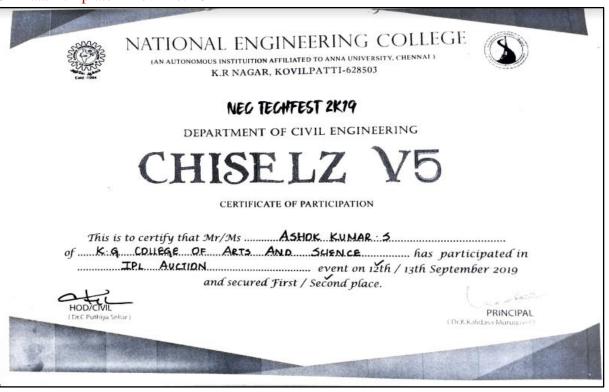

| - Data Template - Row 140 54                                                                                                                                                                    |
|-------------------------------------------------------------------------------------------------------------------------------------------------------------------------------------------------|
| KONGU ENGINEERING COLLEGE  (AUTONOMOUS) ACCREDITED BY NAAC WITH 'A' GRADE PERUNDURAL ERODE-638060, TAMILNADU, INDIA SCHOOL OF BUILDING AND MECHANICAL SCIENCES  Department of Civil Engineering |
| CEANS 2K20                                                                                                                                                                                      |
| ATE OF MERIT                                                                                                                                                                                    |
| This is to certify that Mr./Ms                                                                                                                                                                  |
| THE DILL                                                                                                                                                                                        |
| TPL AVCTION. Technical Symposium held on                                                                                                                                                        |
| of                                                                                                                                                                                              |
| in CEANS 2020.                                                                                                                                                                                  |
| 29th February, 2020.                                                                                                                                                                            |
| HOD/CIVIL                                                                                                                                                                                       |
| Faculty Co-Ordinator                                                                                                                                                                            |

|      | 1                                                                                                                                                                                              |   |
|------|------------------------------------------------------------------------------------------------------------------------------------------------------------------------------------------------|---|
|      | KONGU ENGINEERING COLLEGE  ACCREDITED BY NAAC WITH A GRADE PERUNDURAL, ERODE-638060, TAMILNADU, INDIA  School of Building and Mechanical Sciences  Department of Civil Engineering  CEANS 2K20 |   |
|      | CERTIFICATE OF MERIT                                                                                                                                                                           |   |
|      |                                                                                                                                                                                                |   |
|      | This is to certify that Mr./Ms                                                                                                                                                                 |   |
|      | OITUCOLLEGE. BY APTS & SCIENCE 1                                                                                                                                                               |   |
|      | the event nas participated in and won prize                                                                                                                                                    |   |
|      | in CFANS 2K20 A National Land won prize                                                                                                                                                        |   |
|      | in <b>CEANS 2K20</b> - A National Level Technical Symposium held on 29th February, 2020.                                                                                                       |   |
| -052 | 24 Am No                                                                                                                                                   |   |
|      | Faculty Co-Ordinator HOD/CIVII                                                                                                                                                                 |   |
|      | Principal                                                                                                                                                                                      |   |
|      |                                                                                                                                                                                                | 4 |