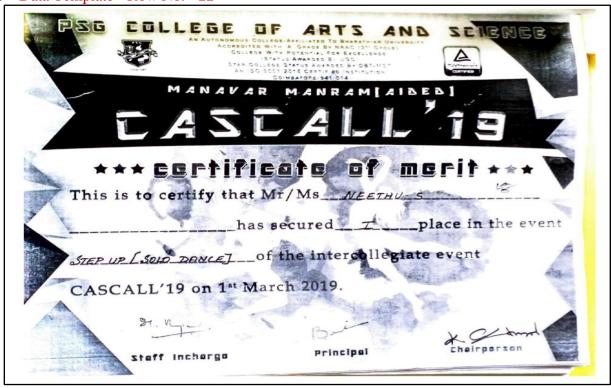

|
|-----------------------|-----------------------------------------------------------------|
|                       | COIMBATORE - 641 046. C.No. 1831                                |
|                       | INTER-COLLEGIATE TOURNAMENTS  2016 - 2019  CERTIFICATE OF MERIT |
| Name                  | MARI DURAL V                                                    |
| Institution<br>Degree | BA ENG. LIT Year I Date of Birth 02.03.2000                     |
| Event<br>Place        | :                                                               |
| Performance           | Date: <b>18.01.2016</b>                                         |
| Dire                  | ctor of Physical Education i/c.  Vice - Chancellor Committee    |





































| CSI BISHOP APPASAMY COLLEGE OF ARTS & SCIENCE (Affiliated to Bharathiar University, Approved by UGC, AICTE, New Delhi; Accredited by NAAC & ISO Certified) 129, Race Course, Colmbatore - 18. |
|-----------------------------------------------------------------------------------------------------------------------------------------------------------------------------------------------|
| YOUTH CARNIVAL'19                                                                                                                                                                             |
| Certificate of Merit                                                                                                                                                                          |
| This is to certi