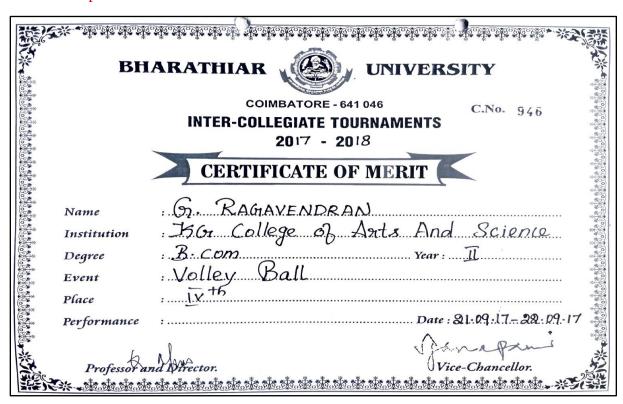

# Academic Year 2021 - 2022 Cultural

- 5.3.1 Number of awards/medals for outstanding performance in sports/cultural activities –
- 2021 2022 Data Template Row No. 32

5.3.1 - Number of awards/medals for outstanding performance in sports/cultural activities –