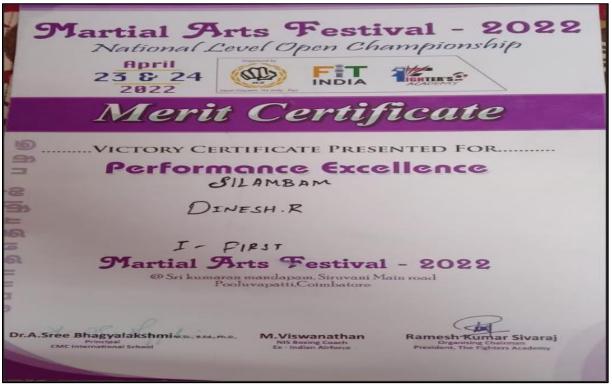

| Martial Art                                                                   | s Festi                                            | ival - 2022                                                                    |
|-------------------------------------------------------------------------------|----------------------------------------------------|--------------------------------------------------------------------------------|
| National Level April 23 & 24 (8) 2022                                         | FiT<br>INDIA                                       | Tighten's                                                                      |
| Merit                                                                         | Certif                                             | ficate                                                                         |
| Performa                                                                      |                                                    |                                                                                |
| DINE                                                                          | SH.R                                               |                                                                                |
| I - PII<br>Martial Are                                                        |                                                    |                                                                                |
| Dr.A.Sree Bhagyalakshmim sc. n.rd., Pn.D.  Principal CMC International School | M. Viswanathan NIS Boxing Coach Ex Indian Airforce | Ramesh Kumar Sivaraj<br>Organising Chairman<br>President, The Fighters Academy |