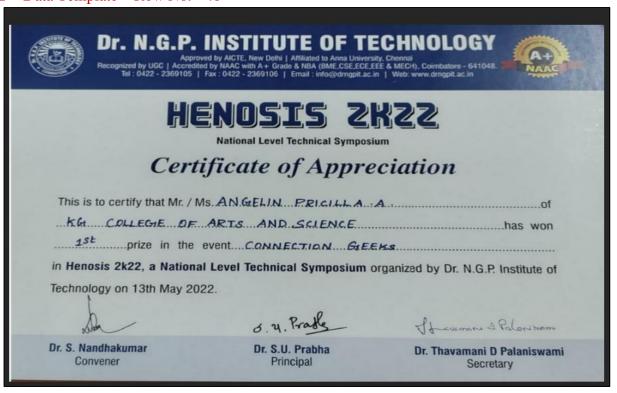

# Academic Year 2021 - 2022 Cultural

- 5.3.1 Number of awards/medals for outstanding performance in sports/cultural activities –
- 2021 2022 Data Template Row No. 32

5.3.1 - Number of awards/medals for outstanding performance in sports/cultural activities –

| Recognized by UGC   Accredited by N                                           | STITUTE OF T  AICTE, New Delhi   Affiliated to Anna Unive AAC with A+ Grade & NBA (BME,CSE,ECE 0422 - 2369106   Email : info@drngpit.ac | rsity, Chennai                           |  |  |  |  |  |
|-------------------------------------------------------------------------------|-----------------------------------------------------------------------------------------------------------------------------------------|------------------------------------------|--|--|--|--|--|
| HENDSIS 2K22  National Level Technical Symposium  Certificate of Appreciation |                                                                                                                                         |                                          |  |  |  |  |  |
| This is to certify that Mr. / Ms. ALSHWARYAR                                  |                                                                                                                                         |                                          |  |  |  |  |  |
| Dr. S. Nandhakumar<br>Convener                                                | Dr. S.U. Prabha<br>Principal                                                                                                            | Dr. Thavamani D Palaniswami<br>Secretary |  |  |  |  |  |

| Dr. N.G.P. INSTITUTE OF TECHNOLOGY  Approved by AICTE, New Delhi   Affiliated to Anna University, Chennai  Pacognized by UGC   Accredited by NAAC with A+ Grade & NBA (BME, CSE, ECE, EEE & MECH), Coimbatore - 641048.  Tel: 0422 - 2369105   Fax: 0422 - 2369106   Email: info@drngpit.ac.in   Web: www.drngpit.ac.in |                                     |                                          |  |  |  |  |  |
|-------------------------------------------------------------------------------------------------------------------------------------------------------------------------------------------------------------------------------------------------------------------------------------------------------------------------|-------------------------------------|------------------------------------------|--|--|--|--|--|
| HENOSIS 2K22  National Level Technical Symposium  Certificate of Appreciation                                                                                                                                                                                                                                           |                                     |                                          |  |  |  |  |  |
| This is to certify that Mr. / Ms                                                                                                                                                                                                                                                                                        | AJSHWARYA R                         | of                                       |  |  |  |  |  |
| K.G. COLLEGIE OF ARTS AND SCIENCE has won find prize in the event. AD-MAD.                                                                                                                                                                                                                                              |                                     |                                          |  |  |  |  |  |
| in Henosis 2k22, a National Level Technical Symposium organized by Dr. N.G.P. Institute of                                                                                                                                                                                                                              |                                     |                                          |  |  |  |  |  |
| Technology on 13th May 2022.                                                                                                                                                                                                                                                                                            | 5.4. Pradle                         | Lexanore & Palarithan                    |  |  |  |  |  |
| Dr. S. Nandhakumar<br>Convener                                                                                                                                                                                                                                                                                          | <b>Dr. S.U. Prabha</b><br>Principal | Dr. Thavamani D Palaniswami<br>Secretary |  |  |  |  |  |