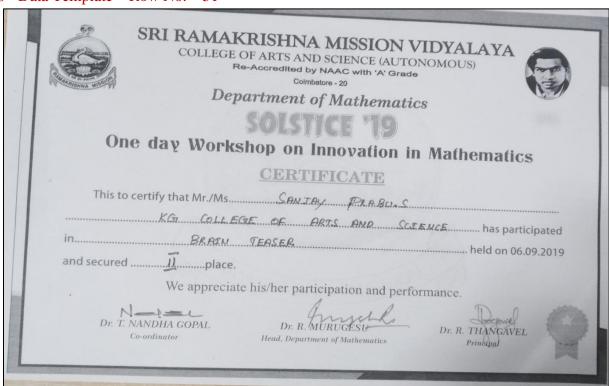

| - Data Template - Row 140 54                                                                                                                                                                    |
|-------------------------------------------------------------------------------------------------------------------------------------------------------------------------------------------------|
| KONGU ENGINEERING COLLEGE  (AUTONOMOUS) ACCREDITED BY NAAC WITH 'A' GRADE PERUNDURAL ERODE-638060, TAMILNADU, INDIA SCHOOL OF BUILDING AND MECHANICAL SCIENCES  Department of Civil Engineering |
| CEANS 2K20                                                                                                                                                                                      |
| ATE OF MERIT                                                                                                                                                                                    |
| This is to certify that Mr./Ms                                                                                                                                                                  |
| THE DILL                                                                                                                                                                                        |
| TPL AVCTION. Technical Symposium held on                                                                                                                                                        |
| of                                                                                                                                                                                              |
| in CEANS 2020.                                                                                                                                                                                  |
| 29th February, 2020.                                                                                                                                                                            |
| HOD/CIVIL                                                                                                                                                                                       |
| Faculty Co-Ordinator                                                                                                                                                                            |

|      | 1                                                                                                                                                                                              |   |
|------|------------------------------------------------------------------------------------------------------------------------------------------------------------------------------------------------|---|
|      | KONGU ENGINEERING COLLEGE  ACCREDITED BY NAAC WITH A GRADE PERUNDURAL, ERODE-638060, TAMILNADU, INDIA  School of Building and Mechanical Sciences  Department of Civil Engineering  CEANS 2K20 |   |
|      | CERTIFICATE OF MERIT                                                                                                                                                                           |   |
|      |                                                                                                                                                                                                |   |
|      | This is to certify that Mr./Ms                                                                                                                                                                 |   |
|      | OITUCOLLEGE. BY APTS & SCIENCE 1                                                                                                                                                               |   |
|      | the event nas participated in and won prize                                                                                                                                                    |   |
|      | in CFANS 2K20 A National Land won prize                                                                                                                                                        |   |
|      | in <b>CEANS 2K20</b> - A National Level Technical Symposium held on 29th February, 2020.                                                                                                       |   |
| -052 | 24 Am No                                                                                                                                                   |   |
|      | Faculty Co-Ordinator HOD/CIVII                                                                                                                                                                 |   |
|      | Principal                                                                                                                                                                                      |   |
|      |                                                                                                                                                                                                | 4 |