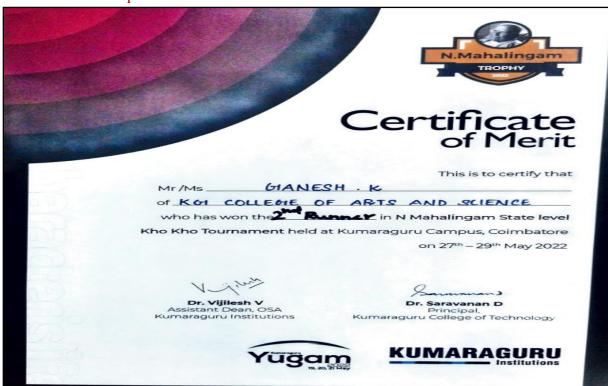

## Academic Year 2021 - 2022 Sports

- 5.3.1 Number of awards/medals for outstanding performance in sports/cultural activities –
- 2021 2022 Data Template Row No. 9

- 5.3.1 Number of awards/medals for outstanding performance in sports/cultural activities 2021 2022 Data Template Row No. 14
  - 47/SSKKCM 038 TAMILNADU STATE KHO KHO ASSOCIATION Affiliated to Kho Kho Federation of India & Tamil Nadu State Olympic Association 47th SENIOR STATE KHO KHO CHAMPIONSHIP 2022 - 2023 for Men From 6th August to 7th August 2022 at Avichi College of Arts & Science, Chennai Organized by SOUTH CHENNAI DISTRICT KHO KHO ASSOCIATION Under the aegis of TAMIL NADU STATE KHO KHO ASSOCIATION MERIT CERTIFICAT Awarded to GLANECH Father Name KALAIYARASAN Date of Birth \_ 06.08.2000 District \_ SIVAGANGAI THIRD Position Nerceta Dr. M. Ranga Reddy A. Nelson Samuel President General Secretary