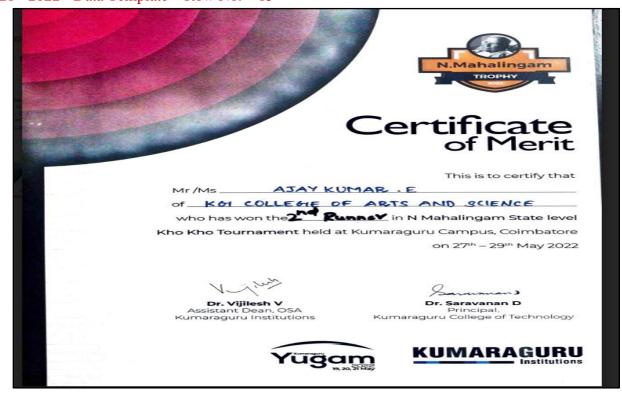

- 5.3.1 Number of awards/medals for outstanding performance in sports/cultural activities 2021 -
- 2022 Data Template Row No. 14

|             | BHARATHIAR UNIVERSITY                                            |
|-------------|------------------------------------------------------------------|
|             | COIMBATORE - 641 046. C.No. 1520                                 |
|             | INTER-COLLEGIATE TOURNAMENTS  2021 - 2022.  CERTIFICATE OF MERIT |
| Name        | : ARON M                                                         |
| Institution | KG COLLEGE OF ARTS AND SCIENCE                                   |
| Degree      | BSc. CS Year Date of Birth 24/07/200                             |
| Event       | : KHO-KHO                                                        |
| Place       | : RUNNER                                                         |
| Performance | Date: 08/03/2022                                                 |
| Dire        | ector of Physical Education i/c.  8 Vice - Chancellor            |