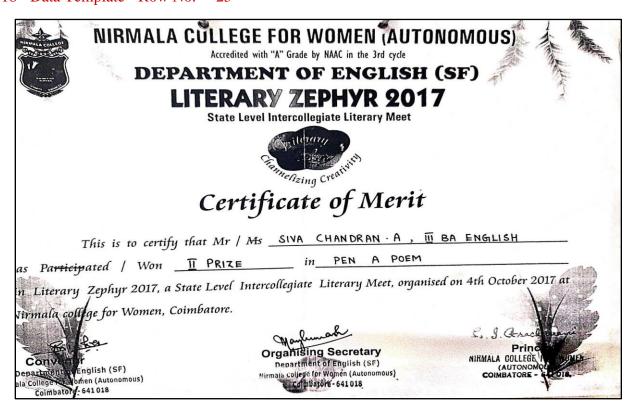

------------------------------------------------------------------------------------------------------------------------------------|------|
| This is to certify that Mr. / Ms                                                                                                                                                                                                                                                                                          | 0. 3 |
| Dr. S. Anuradha Professor and Head                                                                                                                                                                                                                                                                                        |      |