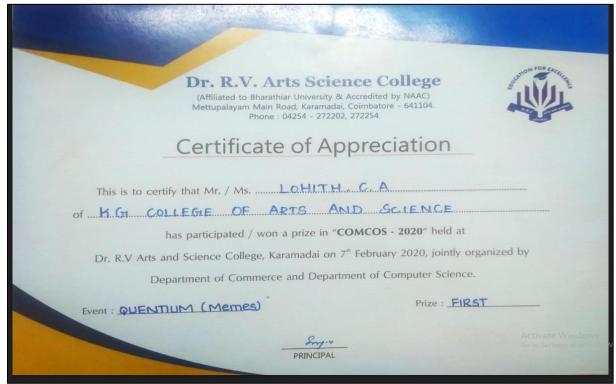

# Academic Year 2021 - 2022 Cultural

- 5.3.1 Number of awards/medals for outstanding performance in sports/cultural activities –
- 2021 2022 Data Template Row No. 32

5.3.1 - Number of awards/medals for outstanding performance in sports/cultural activities –