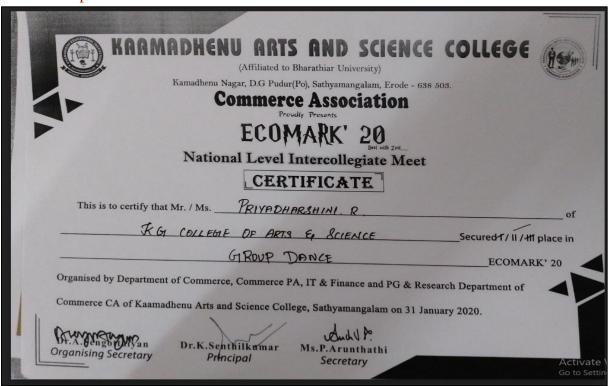

# Academic Year 2021 - 2022 Cultural

- 5.3.1 Number of awards/medals for outstanding performance in sports/cultural activities –
- 2021 2022 Data Template Row No. 32

5.3.1 - Number of awards/medals for outstanding performance in sports/cultural activities –