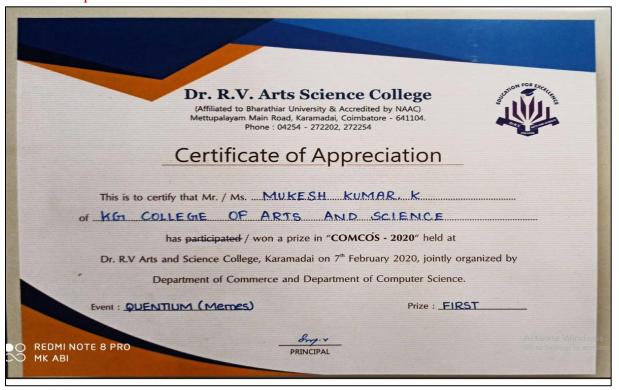

### Academic Year 2019 - 2020 Cultural

| A STATE OF THE STA | Committee Commit | Outra District Co., the letter to the state of the  |                   |                | C. CONTROL OF THE STREET |
|--------------------------------------------------------------------------------------------------------------------------------------------------------------------------------------------------------------------------------------------------------------------------------------------------------------------------------------------------------------------------------------------------------------------------------------------------------------------------------------------------------------------------------------------------------------------------------------------------------------------------------------------------------------------------------------------------------------------------------------------------------------------------------------------------------------------------------------------------------------------------------------------------------------------------------------------------------------------------------------------------------------------------------------------------------------------------------------------------------------------------------------------------------------------------------------------------------------------------------------------------------------------------------------------------------------------------------------------------------------------------------------------------------------------------------------------------------------------------------------------------------------------------------------------------------------------------------------------------------------------------------------------------------------------------------------------------------------------------------------------------------------------------------------------------------------------------------------------------------------------------------------------------------------------------------------------------------------------------------------------------------------------------------------------------------------------------------------------------------------------------------|--------------------------------------------------------------------------------------------------------------------------------------------------------------------------------------------------------------------------------------------------------------------------------------------------------------------------------------------------------------------------------------------------------------------------------------------------------------------------------------------------------------------------------------------------------------------------------------------------------------------------------------------------------------------------------------------------------------------------------------------------------------------------------------------------------------------------------------------------------------------------------------------------------------------------------------------------------------------------------------------------------------------------------------------------------------------------------------------------------------------------------------------------------------------------------------------------------------------------------------------------------------------------------------------------------------------------------------------------------------------------------------------------------------------------------------------------------------------------------------------------------------------------------------------------------------------------------------------------------------------------------------------------------------------------------------------------------------------------------------------------------------------------------------------------------------------------------------------------------------------------------------------------------------------------------------------------------------------------------------------------------------------------------------------------------------------------------------------------------------------------------|-----------------------------------------------------|-------------------|----------------|--------------------------|
|                                                                                                                                                                                                                                                                                                                                                                                                                                                                                                                                                                                                                                                                                                                                                                                                                                                                                                                                                                                                                                                                                                                                                                                                                                                                                                                                                                                                                                                                                                                                                                                                                                                                                                                                                                                                                                                                                                                                                                                                                                                                                                                                |                                                                                                                                                                                                                                                                                                                                                                                                                                                                                                                                                                                                                                                                                                                                                                                                                                                                                                                                                                                                                                                                                                                                                                                                                                                                                                                                                                                                                                                                                                                                                                                                                                                                                                                                                                                                                                                                                                                                                                                                                                                                                                                                | harathiar University, Co<br>n, Erode(Dt), Tamil Nac | oimbatore)        |                |                          |
|                                                                                                                                                                                                                                                                                                                                                                                                                                                                                                                                                                                                                                                                                                                                                                                                                                                                                                                                                                                                                                                                                                                                                                                                                                                                                                                                                                                                                                                                                                                                                                                                                                                                                                                                                                                                                                                                                                                                                                                                                                                                                                                                | DEPARTMENT<br>Enau                                                                                                                                                                                                                                                                                                                                                                                                                                                                                                                                                                                                                                                                                                                                                                                                                                                                                                                                                                                                                                                                                                                                                                                                                                                                                                                                                                                                                                                                                                                                                                                                                                                                                                                                                                                                                                                                                                                                                                                                                                                                                                             | T OF PGRCS<br>Organizes<br>VALSUM                   |                   | IT             |                          |
| Confederation of the Confedera |                                                                                                                                                                                                                                                                                                                                                                                                                                                                                                                                                                                                                                                                                                                                                                                                                                                                                                                                                                                                                                                                                                                                                                                                                                                                                                                                                                                                                                                                                                                                                                                                                                                                                                                                                                                                                                                                                                                                                                                                                                                                                                                                | CERTIFICATE                                         |                   |                | *                        |
| This is to certify                                                                                                                                                                                                                                                                                                                                                                                                                                                                                                                                                                                                                                                                                                                                                                                                                                                                                                                                                                                                                                                                                                                                                                                                                                                                                                                                                                                                                                                                                                                                                                                                                                                                                                                                                                                                                                                                                                                                                                                                                                                                                                             | that Mr. / Ms.                                                                                                                                                                                                                                                                                                                                                                                                                                                                                                                                                                                                                                                                                                                                                                                                                                                                                                                                                                                                                                                                                                                                                                                                                                                                                                                                                                                                                                                                                                                                                                                                                                                                                                                                                                                                                                                                                                                                                                                                                                                                                                                 | R. K. BHARA                                         | 97HI              |                | o                        |
|                                                                                                                                                                                                                                                                                                                                                                                                                                                                                                                                                                                                                                                                                                                                                                                                                                                                                                                                                                                                                                                                                                                                                                                                                                                                                                                                                                                                                                                                                                                                                                                                                                                                                                                                                                                                                                                                                                                                                                                                                                                                                                                                | KG COLLEGE D                                                                                                                                                                                                                                                                                                                                                                                                                                                                                                                                                                                                                                                                                                                                                                                                                                                                                                                                                                                                                                                                                                                                                                                                                                                                                                                                                                                                                                                                                                                                                                                                                                                                                                                                                                                                                                                                                                                                                                                                                                                                                                                   | F ARTS AND SCI                                      | ENCE              |                | nas participate          |
| and secured I / H / HT p                                                                                                                                                                                                                                                                                                                                                                                                                                                                                                                                                                                                                                                                                                                                                                                                                                                                                                                                                                                                                                                                                                                                                                                                                                                                                                                                                                                                                                                                                                                                                                                                                                                                                                                                                                                                                                                                                                                                                                                                                                                                                                       | place in *                                                                                                                                                                                                                                                                                                                                                                                                                                                                                                                                                                                                                                                                                                                                                                                                                                                                                                                                                                                                                                                                                                                                                                                                                                                                                                                                                                                                                                                                                                                                                                                                                                                                                                                                                                                                                                                                                                                                                                                                                                                                                                                     | CONNECTION                                          |                   | ENAWAYSUN'     | 2020 organize            |
| hy PG and Research Der                                                                                                                                                                                                                                                                                                                                                                                                                                                                                                                                                                                                                                                                                                                                                                                                                                                                                                                                                                                                                                                                                                                                                                                                                                                                                                                                                                                                                                                                                                                                                                                                                                                                                                                                                                                                                                                                                                                                                                                                                                                                                                         | partment of Computer Scien                                                                                                                                                                                                                                                                                                                                                                                                                                                                                                                                                                                                                                                                                                                                                                                                                                                                                                                                                                                                                                                                                                                                                                                                                                                                                                                                                                                                                                                                                                                                                                                                                                                                                                                                                                                                                                                                                                                                                                                                                                                                                                     | ice. Computer Applicat                              | ions and Informat | ion Technology | of Kaamadher             |
|                                                                                                                                                                                                                                                                                                                                                                                                                                                                                                                                                                                                                                                                                                                                                                                                                                                                                                                                                                                                                                                                                                                                                                                                                                                                                                                                                                                                                                                                                                                                                                                                                                                                                                                                                                                                                                                                                                                                                                                                                                                                                                                                | e, Sathyamangalam on 12 F                                                                                                                                                                                                                                                                                                                                                                                                                                                                                                                                                                                                                                                                                                                                                                                                                                                                                                                                                                                                                                                                                                                                                                                                                                                                                                                                                                                                                                                                                                                                                                                                                                                                                                                                                                                                                                                                                                                                                                                                                                                                                                      |                                                     |                   |                |                          |
| 10/1                                                                                                                                                                                                                                                                                                                                                                                                                                                                                                                                                                                                                                                                                                                                                                                                                                                                                                                                                                                                                                                                                                                                                                                                                                                                                                                                                                                                                                                                                                                                                                                                                                                                                                                                                                                                                                                                                                                                                                                                                                                                                                                           |                                                                                                                                                                                                                                                                                                                                                                                                                                                                                                                                                                                                                                                                                                                                                                                                                                                                                                                                                                                                                                                                                                                                                                                                                                                                                                                                                                                                                                                                                                                                                                                                                                                                                                                                                                                                                                                                                                                                                                                                                                                                                                                                |                                                     |                   |                | duchi A                  |
| Canyonor                                                                                                                                                                                                                                                                                                                                                                                                                                                                                                                                                                                                                                                                                                                                                                                                                                                                                                                                                                                                                                                                                                                                                                                                                                                                                                                                                                                                                                                                                                                                                                                                                                                                                                                                                                                                                                                                                                                                                                                                                                                                                                                       | W.                                                                                                                                                                                                                                                                                                                                                                                                                                                                                                                                                                                                                                                                                                                                                                                                                                                                                                                                                                                                                                                                                                                                                                                                                                                                                                                                                                                                                                                                                                                                                                                                                                                                                                                                                                                                                                                                                                                                                                                                                                                                                                                             | Principal                                           | ¥                 | 2 10 me and    | Secretary                |