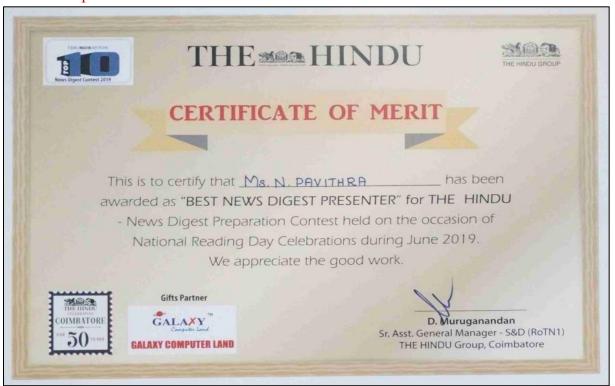

# Academic Year 2021 - 2022 Cultural

- 5.3.1 Number of awards/medals for outstanding performance in sports/cultural activities –
- 2021 2022 Data Template Row No. 32

5.3.1 - Number of awards/medals for outstanding performance in sports/cultural activities –