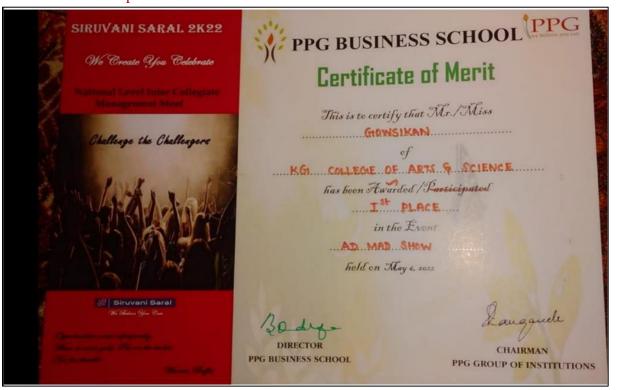

# Academic Year 2021 - 2022 Cultural

- 5.3.1 Number of awards/medals for outstanding performance in sports/cultural activities –
- 2021 2022 Data Template Row No. 32

5.3.1 - Number of awards/medals for outstanding performance in sports/cultural activities –