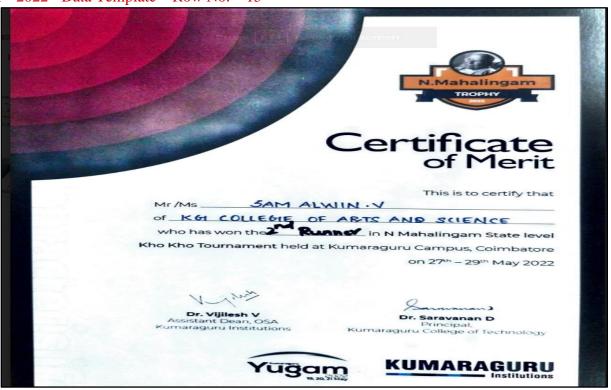

- 5.3.1 Number of awards/medals for outstanding performance in sports/cultural activities 2021 -
- 2022 Data Template Row No. 14

|             | BHARATHIAR UNIVERSITY                                            |
|-------------|------------------------------------------------------------------|
|             | COIMBATORE - 641 046. C.No. 1520                                 |
|             | INTER-COLLEGIATE TOURNAMENTS  2021 - 2022.  CERTIFICATE OF MERIT |
| Name        | : ARON M                                                         |
| Institution | KG COLLEGE OF ARTS AND SCIENCE                                   |
| Degree      | BSc. CS Year Date of Birth 24/07/200                             |
| Event       | : KHO-KHO                                                        |
| Place       | : RUNNER                                                         |
| Performance | Date: 08/03/2022                                                 |
| Dire        | ector of Physical Education i/c.  8 Vice - Chancellor            |