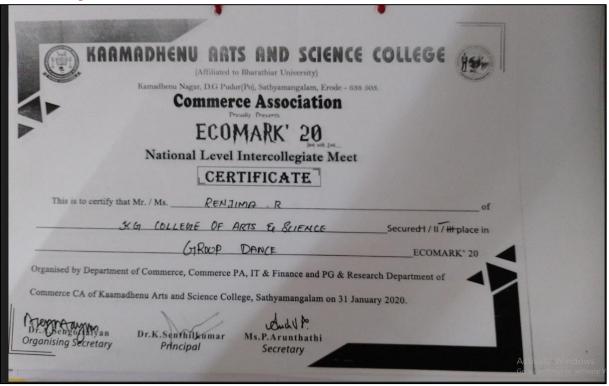

# Academic Year 2021 - 2022 Cultural

- 5.3.1 Number of awards/medals for outstanding performance in sports/cultural activities –
- 2021 2022 Data Template Row No. 32

5.3.1 - Number of awards/medals for outstanding performance in sports/cultural activities –