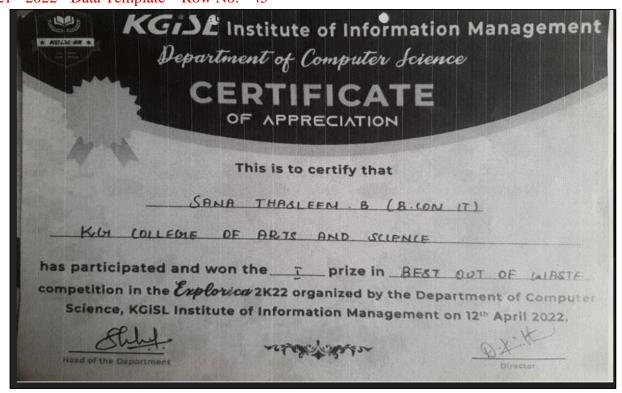

# Academic Year 2021 - 2022 Cultural

- 5.3.1 Number of awards/medals for outstanding performance in sports/cultural activities –
- 2021 2022 Data Template Row No. 32

5.3.1 - Number of awards/medals for outstanding performance in sports/cultural activities –