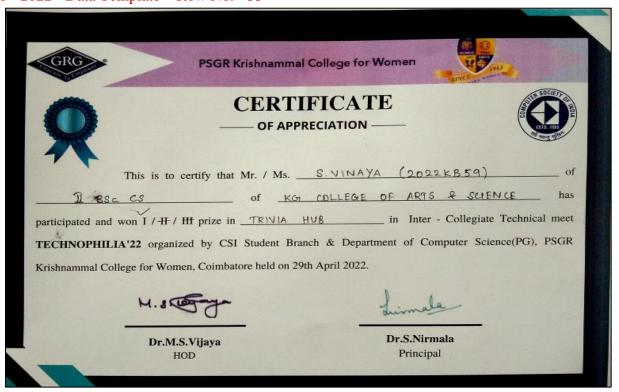

# Academic Year 2021 - 2022 Cultural

- 5.3.1 Number of awards/medals for outstanding performance in sports/cultural activities –
- 2021 2022 Data Template Row No. 32

5.3.1 - Number of awards/medals for outstanding performance in sports/cultural activities –