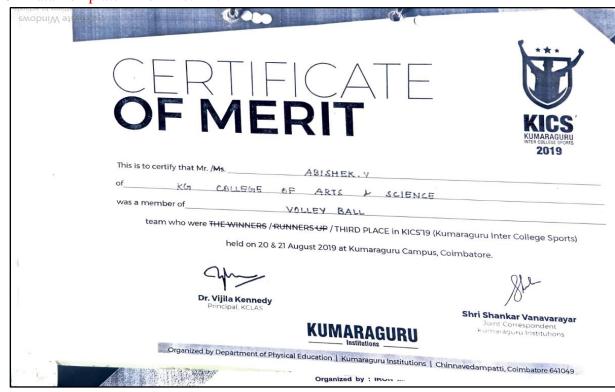

# Academic Year 2019 - 2020 Sports

| BH          | ARATHIAR           | UNIVER      | SITY            |
|-------------|--------------------|-------------|-----------------|
|             | COIMBATORE -       | 641 046     | C.No. 2230      |
|             | INTER-COLLEGIATE T | OURNAMENTS  |                 |
|             | 2019 - 2           | 2020        |                 |
|             | CERTIFICATE O      | OF MERIT    |                 |
| Name        | . MANU BHARATHI P  |             |                 |
| Institution | KG COLLEGE OF ARTS | AND SCIENCE | <b></b>         |
| Degree      | . BCA              | Year :      | I               |
| Event       | TAEKWONDO-MEN      | <u></u>     |                 |
| Place       | . GOLD             |             |                 |
| Performance | UNDER 54 KG        | Date        | 08.01.2020      |
| Professor i | MA Aborer.         | /5 ·v       | ice-Chancellor. |