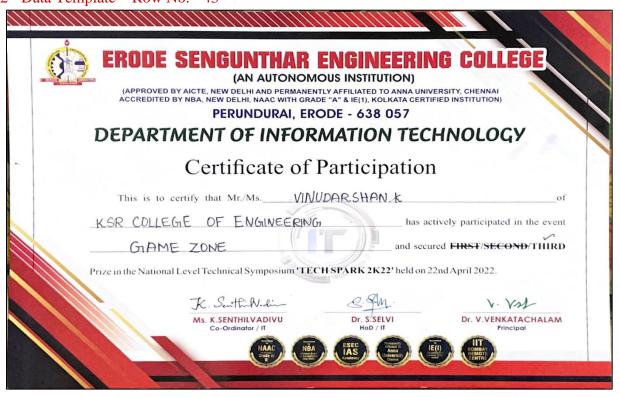

# Academic Year 2021 - 2022 Cultural

- 5.3.1 Number of awards/medals for outstanding performance in sports/cultural activities –
- 2021 2022 Data Template Row No. 32

5.3.1 - Number of awards/medals for outstanding performance in sports/cultural activities –