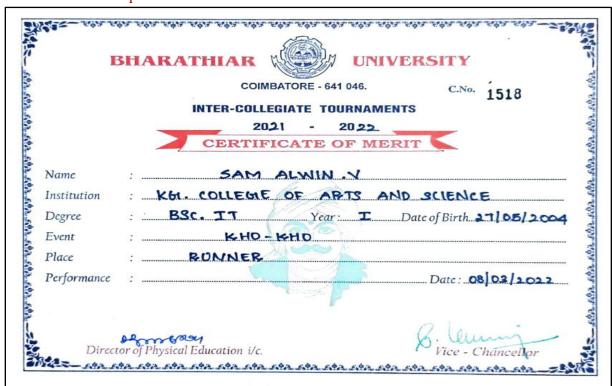

5.3.1 - Number of awards/medals for outstanding performance in sports/cultural activities –

South Zone Committee, KKFI

- 5.3.1 Number of awards/medals for outstanding performance in sports/cultural activities –
- 2021 2022 Data Template Row No. 23

5.3.1 - Number of awards/medals for outstanding performance in sports/cultural activities —