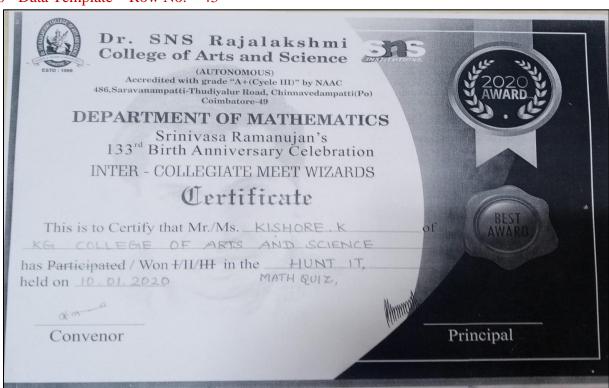

# Academic Year 2021 - 2022 Cultural

- 5.3.1 Number of awards/medals for outstanding performance in sports/cultural activities –
- 2021 2022 Data Template Row No. 32

5.3.1 - Number of awards/medals for outstanding performance in sports/cultural activities –