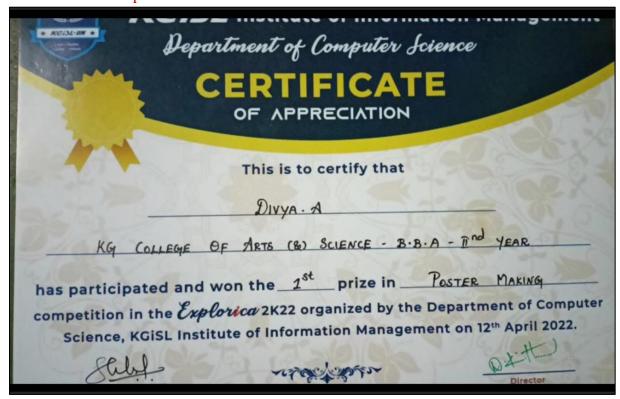

# Academic Year 2021 - 2022 Cultural

- 5.3.1 Number of awards/medals for outstanding performance in sports/cultural activities –
- 2021 2022 Data Template Row No. 32

5.3.1 - Number of awards/medals for outstanding performance in sports/cultural activities –