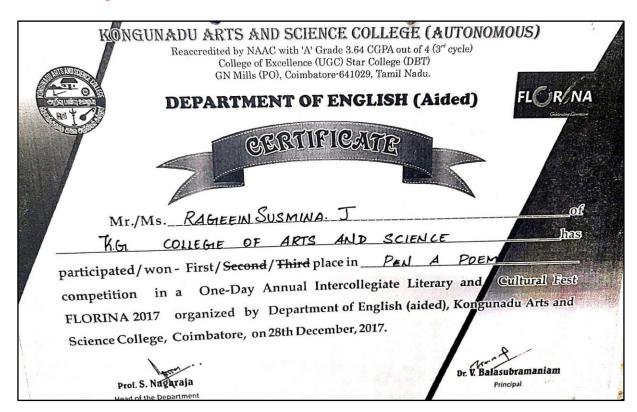

----------------------------------------------------------------------------------------------------------------------------------|------|
| This is to certify that Mr. / Ms                                                                                                                                                                                                                                                                                          | 0. 3 |
| Dr. S. Anuradha Professor and Head                                                                                                                                                                                                                                                                                        |      |