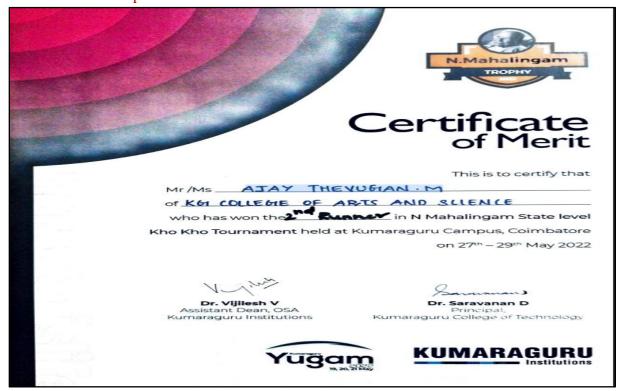

## Academic Year 2021 - 2022 Sports

- 5.3.1 Number of awards/medals for outstanding performance in sports/cultural activities –
- 2021 2022 Data Template Row No. 9

- 5.3.1 Number of awards/medals for outstanding performance in sports/cultural activities 2021 2022 Data Template Row No. 14
  - 47/SSKKCM 038 TAMILNADU STATE KHO KHO ASSOCIATION Affiliated to Kho Kho Federation of India & Tamil Nadu State Olympic Association 47th SENIOR STATE KHO KHO CHAMPIONSHIP 2022 - 2023 for Men From 6th August to 7th August 2022 at Avichi College of Arts & Science, Chennai Organized by SOUTH CHENNAI DISTRICT KHO KHO ASSOCIATION Under the aegis of TAMIL NADU STATE KHO KHO ASSOCIATION MERIT CERTIFICAT Awarded to GLANECH Father Name KALAIYARASAN Date of Birth \_ 06.08.2000 District \_ SIVAGANGAI THIRD Position Nerceta Dr. M. Ranga Reddy A. Nelson Samuel President General Secretary