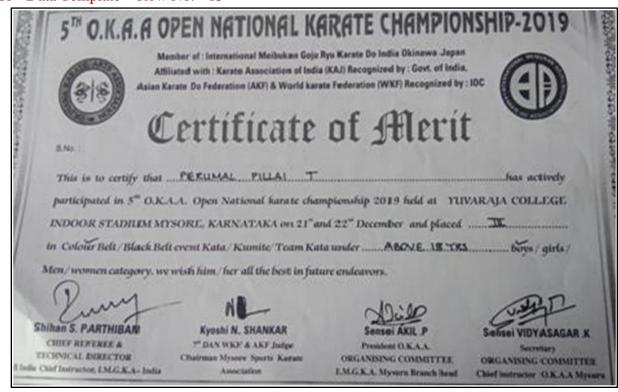

- 5.3.1 Number of awards/medals for outstanding performance in sports/cultural activities –
- 2021 2022 Data Template Row No. 20

- 5.3.1 Number of awards/medals for outstanding performance in sports/cultural activities 2021 2022 Data Template Row No. 21
  - WWW.ISC-SILAMBAM.ORG 2nd International Silambam Championship-2022 ORGANISED BY: INTERNATIONAL SILAMBAM COMMITTEE (ISC) சர்வதேச சிலம்பம் குழு AFFILIATED WITH: INTERNATIONAL NON-OLYMPIC COMMITTEE (INOC) | RECOGNISED BY: WORLD COUNCIL FOR REGULAR AND DISTANCE EDUCATION (WCRDE)
    MEMBER OF: INTERNATIONAL TRADITIONAL SPORTS AND GAMES ASSOCIATION (ITSGA) | ISC RECOGNISED BY: WORLD MARTIAL ARTS FEDERATION (WMAF)
    SAI MEMBER OF: INDIAN NON-OLYMPIC ASSOCIATION (INOA) | SAI RECOGNISED BY: NYKS, MINISTRY OF YOUTH AFFAIRS AND SPORTS (GOVERNMENT OF INDIA) ISE SPECIAL CONSULTATIVE STATUS BY : UNITED NATIONS ECONOMIC AND SOCIAL COUNCIL (ECOSOC) Certificate of Merit : PRABAKARAN.P Name Institute / Club :. : 18-19 YEARS BOYS (MAAN KOMBU) Category : FIRST / SECOND / THIRD / PARTICIPATION Place Secured 2<sup>nd</sup> & 3<sup>rd</sup> April 2022 CERTIFICATE No. : ISC/2022/ 901 Date 山山 Dan Master Santhosh Kumar Master M Yamazaki Master Dayanandan Srilanka Secretary Dr. Thiyagu Nagaraj Master S. Pandiyan Dr. Mohammed Seraj ANSARI Technical Committee Vice President -INTERNATIONAL SILAMBAM COMMI Technical Director
    INTERNATIONAL SILAMBAM COMMITTEE General Secretary
    INTERNATIONAL SILAMBAM COMMITTEE President INTERNATIONAL SILAMBAM COMMITTEE