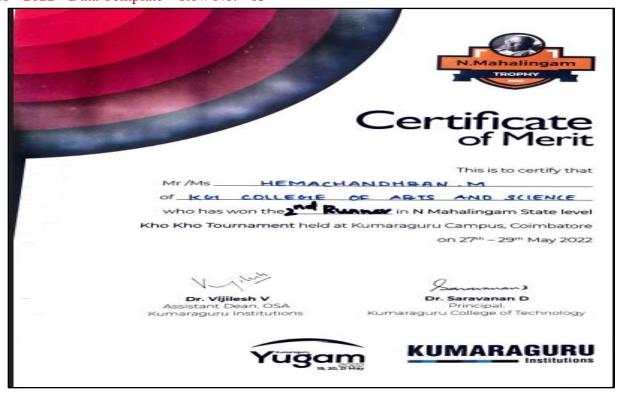

| BHAR           | RATHIAR UNI              | IVERSITY         |
|----------------|--------------------------|------------------|
|                | COIMBATORE - 641 046.    | C.No. 1512       |
|                | INTER-COLLEGIATE TOURNAM | ENTS             |
| -              | 2021 - 2022              |                  |
|                | CERTIFICATE OF MI        | ERIT             |
| Name :         | HEMACHANDHRA             | N . M            |
| nstitution :K. | W COLLEGE OF ARTS A      | ND SHENCE        |
| Degree :       | Year:                    | Date of Birth    |
| Event :        | KHO-KHO                  |                  |
| Place :        | RONNER                   |                  |
|                |                          | Date: 08/03/2022 |
| erformance :   |                          |                  |
| Performance :  | 1                        |                  |
| Performance :  |                          | 14.              |