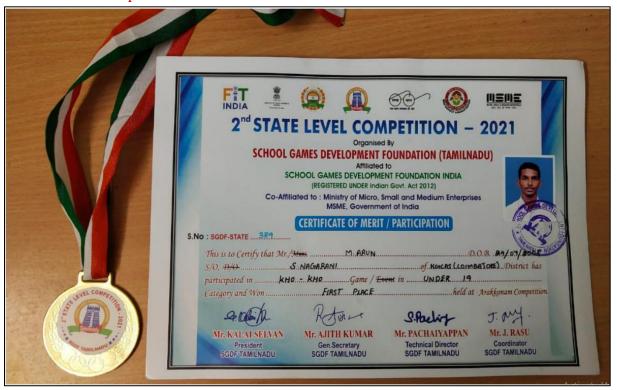

## Academic Year 2021 - 2022 Sports

- 5.3.1 Number of awards/medals for outstanding performance in sports/cultural activities –
- 2021 2022 Data Template Row No. 9

- 5.3.1 Number of awards/medals for outstanding performance in sports/cultural activities 2021 2022 Data Template Row No. 14
  - 47/SSKKCM 038 TAMILNADU STATE KHO KHO ASSOCIATION Affiliated to Kho Kho Federation of India & Tamil Nadu State Olympic Association 47th SENIOR STATE KHO KHO CHAMPIONSHIP 2022 - 2023 for Men From 6th August to 7th August 2022 at Avichi College of Arts & Science, Chennai Organized by SOUTH CHENNAI DISTRICT KHO KHO ASSOCIATION Under the aegis of TAMIL NADU STATE KHO KHO ASSOCIATION MERIT CERTIFICAT Awarded to GLANECH Father Name KALAIYARASAN Date of Birth \_ 06.08.2000 District \_ SIVAGANGAI THIRD Position Nerceta Dr. M. Ranga Reddy A. Nelson Samuel President General Secretary