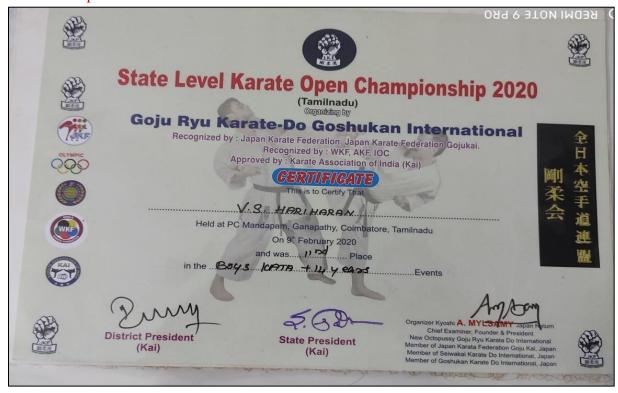

# Academic Year 2020 - 2021 Sports

- 5.3.1 Number of awards/medals for outstanding performance in sports/cultural activities 2020 -
- 2021 Data Template Row No. 10