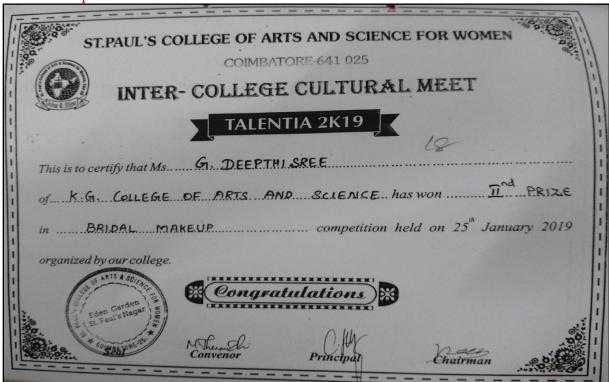

# Academic Year 2021 - 2022 Cultural

- 5.3.1 Number of awards/medals for outstanding performance in sports/cultural activities –
- 2021 2022 Data Template Row No. 32

5.3.1 - Number of awards/medals for outstanding performance in sports/cultural activities –