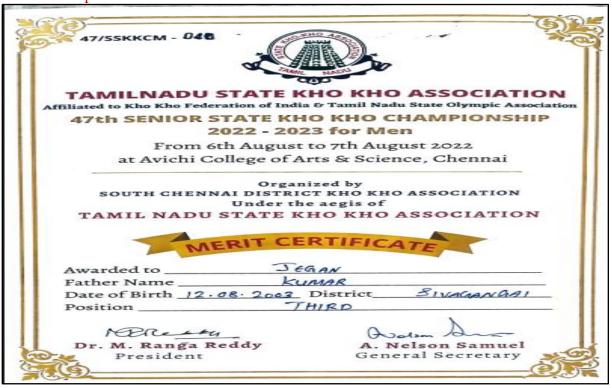

## Academic Year 2021 - 2022 Sports

- 5.3.1 Number of awards/medals for outstanding performance in sports/cultural activities –
- 2021 2022 Data Template Row No. 9

- 5.3.1 Number of awards/medals for outstanding performance in sports/cultural activities 2021 2022 Data Template Row No. 14
  - 47/SSKKCM 038 TAMILNADU STATE KHO KHO ASSOCIATION Affiliated to Kho Kho Federation of India & Tamil Nadu State Olympic Association 47th SENIOR STATE KHO KHO CHAMPIONSHIP 2022 - 2023 for Men From 6th August to 7th August 2022 at Avichi College of Arts & Science, Chennai Organized by SOUTH CHENNAI DISTRICT KHO KHO ASSOCIATION Under the aegis of TAMIL NADU STATE KHO KHO ASSOCIATION MERIT CERTIFICAT Awarded to GLANECH Father Name KALAIYARASAN Date of Birth \_ 06.08.2000 District \_ SIVAGANGAI THIRD Position Nerceta Dr. M. Ranga Reddy A. Nelson Samuel President General Secretary