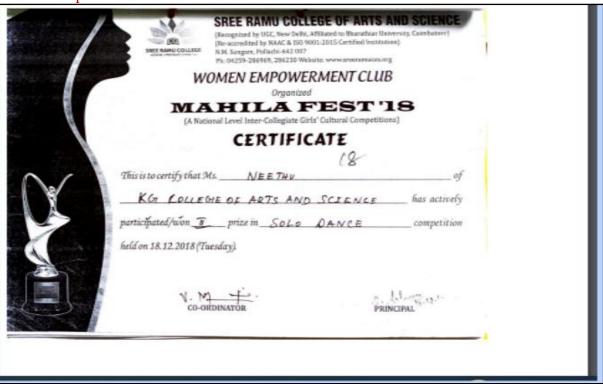

This is to certify that GAYATHRI.S, I B.Sc(CT) of

KG College Of Arts And Science, Coimbatore has won 3<sup>rd</sup> Prize in the Online Inter Collegiate Poster Making competition for the theme "DIGITAL SECURITY AWARENESS – INDIA TODAY" conducted on 12/12/2021 in observance of "World Computer Literacy Day"