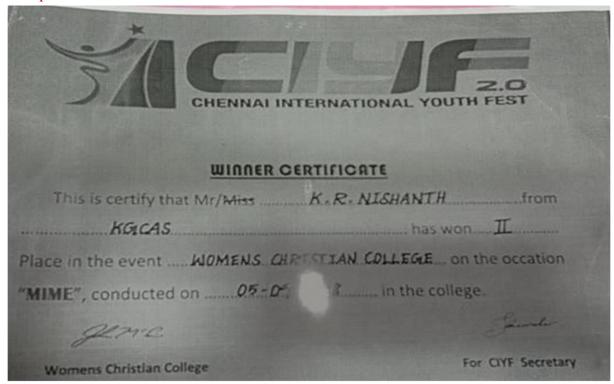

# Academic Year 2021 - 2022 Cultural

- 5.3.1 Number of awards/medals for outstanding performance in sports/cultural activities –
- 2021 2022 Data Template Row No. 32

5.3.1 - Number of awards/medals for outstanding performance in sports/cultural activities –