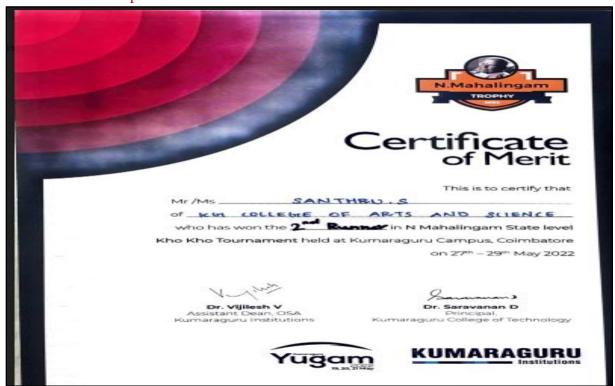

|               |                              | Y          |
|---------------|------------------------------|------------|
|               | COIMBATORE - 641 046.        | .No.       |
|               | INTER-COLLEGIATE TOURNAMENTS | 13.0       |
|               | 2021 - 2022                  |            |
|               | CERTIFICATE OF MERIT         |            |
| Name :        | SANTHRU,S                    |            |
| Institution : | KG. COLLEGE OF ARTS AND SCIE | N.6€       |
| Degree :      | Year : Date of Bir           | th         |
| Event :       | KHO- KHO                     |            |
| Place :       | RUNNER                       |            |
| Performance : | Date                         | 08/03/2022 |
|               |                              | 10.50 5.0  |
|               |                              |            |