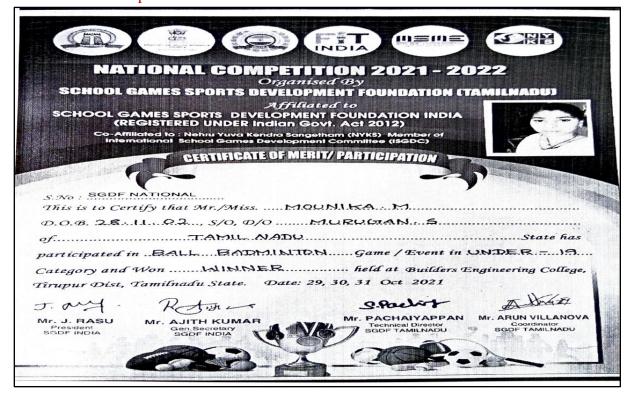

## Academic Year 2021 - 2022 Sports

- 5.3.1 Number of awards/medals for outstanding performance in sports/cultural activities –
- 2021 2022 Data Template Row No. 9

- 5.3.1 Number of awards/medals for outstanding performance in sports/cultural activities 2021 2022 Data Template Row No. 14
  - 47/SSKKCM 038 TAMILNADU STATE KHO KHO ASSOCIATION Affiliated to Kho Kho Federation of India & Tamil Nadu State Olympic Association 47th SENIOR STATE KHO KHO CHAMPIONSHIP 2022 - 2023 for Men From 6th August to 7th August 2022 at Avichi College of Arts & Science, Chennai Organized by SOUTH CHENNAI DISTRICT KHO KHO ASSOCIATION Under the aegis of TAMIL NADU STATE KHO KHO ASSOCIATION MERIT CERTIFICAT Awarded to GLANECH Father Name KALAIYARASAN Date of Birth \_ 06.08.2000 District \_ SIVAGANGAI THIRD Position Nerceta Dr. M. Ranga Reddy A. Nelson Samuel President General Secretary