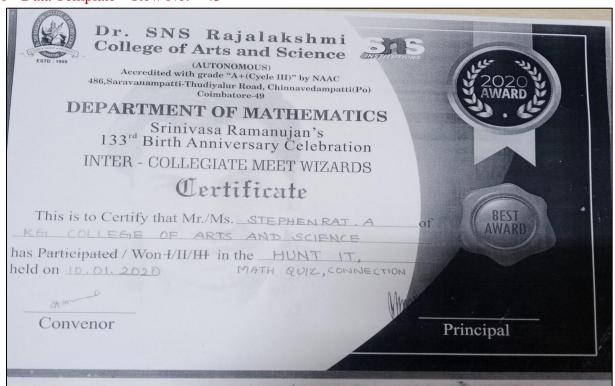

# Academic Year 2021 - 2022 Cultural

- 5.3.1 Number of awards/medals for outstanding performance in sports/cultural activities –
- 2021 2022 Data Template Row No. 32

5.3.1 - Number of awards/medals for outstanding performance in sports/cultural activities –