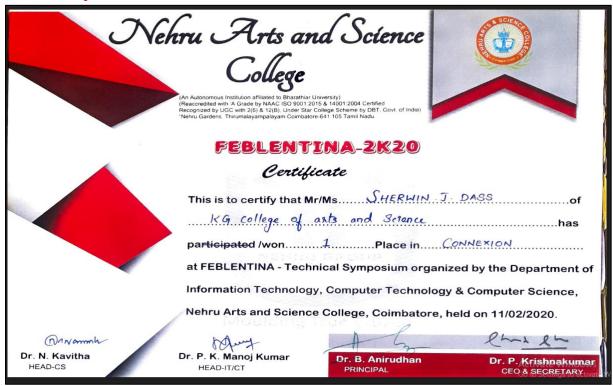

# Academic Year 2019 - 2020 Sports

| BH          | ARATHIAR           | UNIVER      | SITY            |
|-------------|--------------------|-------------|-----------------|
|             | COIMBATORE -       | 641 046     | C.No. 2230      |
|             | INTER-COLLEGIATE T | OURNAMENTS  |                 |
|             | 2019 - 2           | 2020        |                 |
|             | CERTIFICATE O      | OF MERIT    |                 |
| Name        | . MANU BHARATHI P  |             |                 |
| Institution | KG COLLEGE OF ARTS | AND SCIENCE | <b></b>         |
| Degree      | . BCA              | Year :      | I               |
| Event       | TAEKWONDO-MEN      | <u></u>     |                 |
| Place       | . GOLD             |             |                 |
| Performance | UNDER 54 KG        | Date        | 08.01.2020      |
| Professor i | MA Aborer.         | /5 ·v       | ice-Chancellor. |