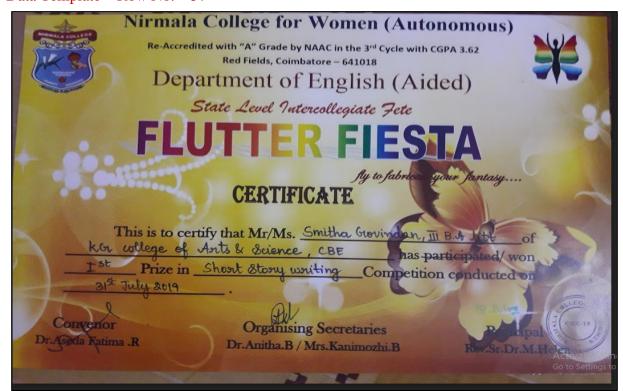

|
| -052 | 24 Am No                                                                                                                                                   |   |
|      | Faculty Co-Ordinator HOD/CIVII                                                                                                                                                                 |   |
|      | Principal                                                                                                                                                                                      |   |
|      |                                                                                                                                                                                                | 4 |













## Academic Year 2018 - 2019 Sports



| ]                     | BHARA         | THIAR UNIVERSITY                                                        |         |
|-----------------------|---------------|-------------------------------------------------------------------------|---------|
|                       |               | COIMBATORE - 641 046. C.No. 193                                         | 35      |
|                       |               | INTER-COLLEGIATE TOURNAMENTS                                            |         |
|                       | - Contraction | 2019 - 2019                                                             |         |
|                       |               | CERTIFICATE OF MERIT                                                    |         |
|