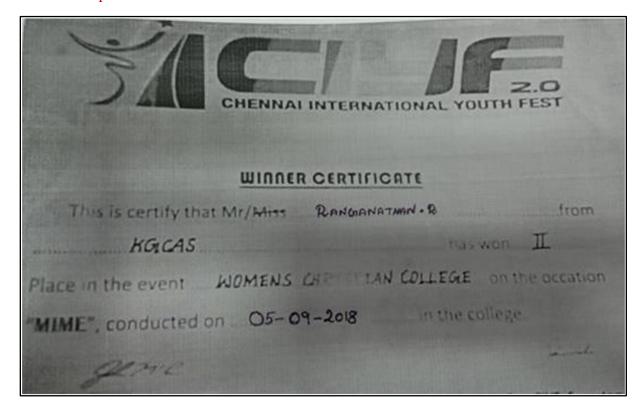

# Academic Year 2021 - 2022 Cultural

- 5.3.1 Number of awards/medals for outstanding performance in sports/cultural activities –
- 2021 2022 Data Template Row No. 32

5.3.1 - Number of awards/medals for outstanding performance in sports/cultural activities –