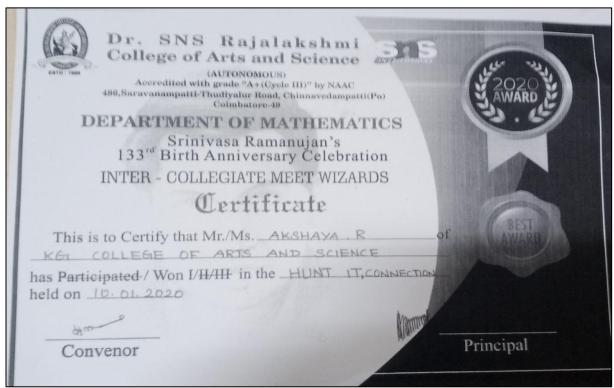

# Academic Year 2021 - 2022 Cultural

- 5.3.1 Number of awards/medals for outstanding performance in sports/cultural activities –
- 2021 2022 Data Template Row No. 32

5.3.1 - Number of awards/medals for outstanding performance in sports/cultural activities –