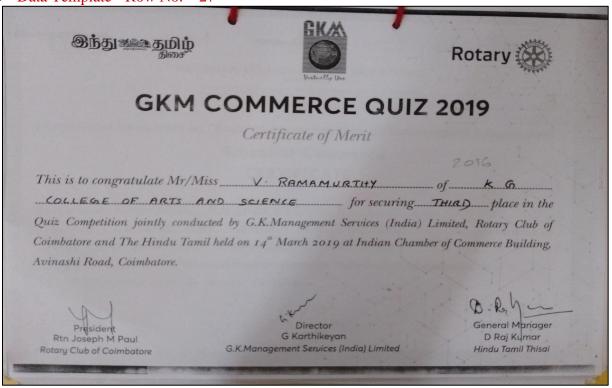

|
| This is to certify that  V. AKSHAYA  of                                                                                                                                                       |
| KG College of Arts and Science  participated / won I Prize in the                                                                                                                             |
| Cookery competition held on 1st March 2019.                                                                                                                                                   |
| Mr. / Ms                                                                                                                                                                                      |











| SRI RAMAKRISHNA MISSION VIDYALAYA COLLEGE OF ART'S AND SCIENCE (AUTONOMOUS) Re-Accredited by NAAC with 'A' Grade Coimbatore-20  Department of Mathematics |
|-----------------------------------------------------------------------------------------------------------------------------------------------------------|
|                                                                                                                                                           |
| Partition of Mathematics                                                                                                                                  |
| SOLSTICE 18                                                                                                                                               |
|