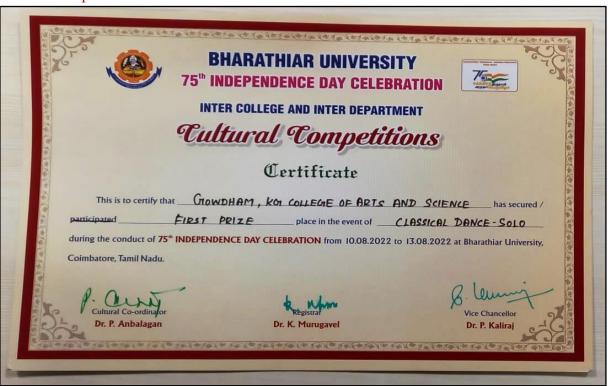

# Academic Year 2021 - 2022 Cultural

- 5.3.1 Number of awards/medals for outstanding performance in sports/cultural activities –
- 2021 2022 Data Template Row No. 32

5.3.1 - Number of awards/medals for outstanding performance in sports/cultural activities –