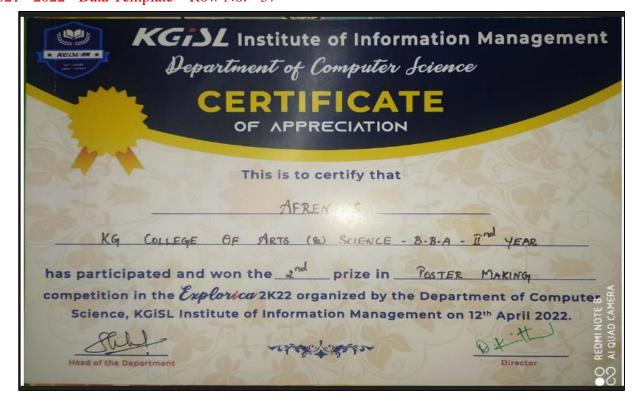

# Academic Year 2021 - 2022 Cultural

- 5.3.1 Number of awards/medals for outstanding performance in sports/cultural activities –
- 2021 2022 Data Template Row No. 32

5.3.1 - Number of awards/medals for outstanding performance in sports/cultural activities –