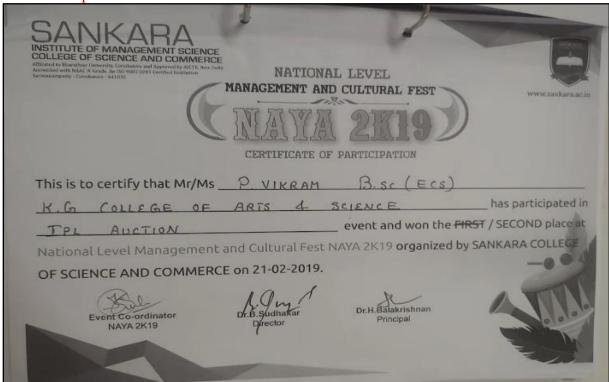

| - Data Template - Row 140 54                                                                                                                                                                    |
|-------------------------------------------------------------------------------------------------------------------------------------------------------------------------------------------------|
| KONGU ENGINEERING COLLEGE  (AUTONOMOUS) ACCREDITED BY NAAC WITH 'A' GRADE PERUNDURAL ERODE-638060, TAMILNADU, INDIA SCHOOL OF BUILDING AND MECHANICAL SCIENCES  Department of Civil Engineering |
| CEANS 2K20                                                                                                                                                                                      |
| ATE OF MERIT                                                                                                                                                                                    |
| This is to certify that Mr./Ms                                                                                                                                                                  |
| THE DILL                                                                                                                                                                                        |
| TPL AVCTION. Technical Symposium held on                                                                                                                                                        |
| of                                                                                                                                                                                              |
| in CEANS 2020.                                                                                                                                                                                  |
| 29th February, 2020.                                                                                                                                                                            |
| HOD/CIVIL                                                                                                                                                                                       |
| Faculty Co-Ordinator                                                                                                                                                                            |

|      | 1                                                                                                                                                                                              |   |
|------|------------------------------------------------------------------------------------------------------------------------------------------------------------------------------------------------|---|
|      | KONGU ENGINEERING COLLEGE  ACCREDITED BY NAAC WITH A GRADE PERUNDURAL, ERODE-638060, TAMILNADU, INDIA  School of Building and Mechanical Sciences  Department of Civil Engineering  CEANS 2K20 |   |
|      | CERTIFICATE OF MERIT                                                                                                                                                                           |   |
|      |                                                                                                                                                                                                |   |
|      | This is to certify that Mr./Ms                                                                                                                                                                 |   |
|      | OITUCOLLEGE. BY APTS & SCIENCE 1                                                                                                                                                               |   |
|      | the event nas participated in and won prize                                                                                                                                                    |   |
|      | in CFANS 2K20 A National Land won prize                                                                                                                                                        |   |
|      | in <b>CEANS 2K20</b> - A National Level Technical Symposium held on 29th February, 2020.                                                                                                       |   |
| -052 | 24 Am No                                                                                                                                                   |   |
|      | Faculty Co-Ordinator HOD/CIVII                                                                                                                                                                 |   |
|      | Principal                                                                                                                                                                                      |   |
|      |                                                                                                                                                                                                | 4 |