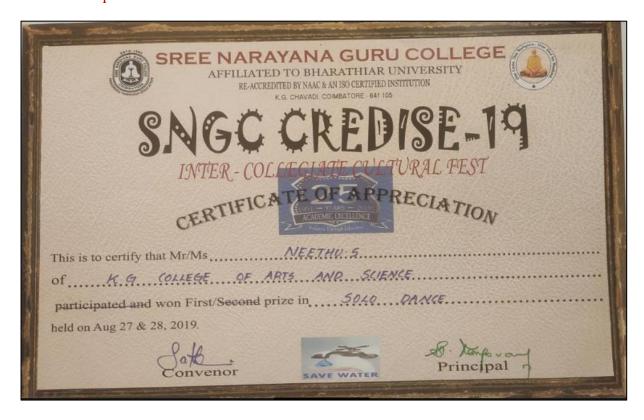

### Academic Year 2019 - 2020 Cultural

| A STATE OF THE STA | Committee Commit | Outra District Co., the letter to the state of the  |                   |                | C. CONTROL OF THE STREET |
|--------------------------------------------------------------------------------------------------------------------------------------------------------------------------------------------------------------------------------------------------------------------------------------------------------------------------------------------------------------------------------------------------------------------------------------------------------------------------------------------------------------------------------------------------------------------------------------------------------------------------------------------------------------------------------------------------------------------------------------------------------------------------------------------------------------------------------------------------------------------------------------------------------------------------------------------------------------------------------------------------------------------------------------------------------------------------------------------------------------------------------------------------------------------------------------------------------------------------------------------------------------------------------------------------------------------------------------------------------------------------------------------------------------------------------------------------------------------------------------------------------------------------------------------------------------------------------------------------------------------------------------------------------------------------------------------------------------------------------------------------------------------------------------------------------------------------------------------------------------------------------------------------------------------------------------------------------------------------------------------------------------------------------------------------------------------------------------------------------------------------------|--------------------------------------------------------------------------------------------------------------------------------------------------------------------------------------------------------------------------------------------------------------------------------------------------------------------------------------------------------------------------------------------------------------------------------------------------------------------------------------------------------------------------------------------------------------------------------------------------------------------------------------------------------------------------------------------------------------------------------------------------------------------------------------------------------------------------------------------------------------------------------------------------------------------------------------------------------------------------------------------------------------------------------------------------------------------------------------------------------------------------------------------------------------------------------------------------------------------------------------------------------------------------------------------------------------------------------------------------------------------------------------------------------------------------------------------------------------------------------------------------------------------------------------------------------------------------------------------------------------------------------------------------------------------------------------------------------------------------------------------------------------------------------------------------------------------------------------------------------------------------------------------------------------------------------------------------------------------------------------------------------------------------------------------------------------------------------------------------------------------------------|-----------------------------------------------------|-------------------|----------------|--------------------------|
|                                                                                                                                                                                                                                                                                                                                                                                                                                                                                                                                                                                                                                                                                                                                                                                                                                                                                                                                                                                                                                                                                                                                                                                                                                                                                                                                                                                                                                                                                                                                                                                                                                                                                                                                                                                                                                                                                                                                                                                                                                                                                                                                |                                                                                                                                                                                                                                                                                                                                                                                                                                                                                                                                                                                                                                                                                                                                                                                                                                                                                                                                                                                                                                                                                                                                                                                                                                                                                                                                                                                                                                                                                                                                                                                                                                                                                                                                                                                                                                                                                                                                                                                                                                                                                                                                | harathiar University, Co<br>n, Erode(Dt), Tamil Nac | oimbatore)        |                |                          |
|                                                                                                                                                                                                                                                                                                                                                                                                                                                                                                                                                                                                                                                                                                                                                                                                                                                                                                                                                                                                                                                                                                                                                                                                                                                                                                                                                                                                                                                                                                                                                                                                                                                                                                                                                                                                                                                                                                                                                                                                                                                                                                                                | DEPARTMENT<br>Enau                                                                                                                                                                                                                                                                                                                                                                                                                                                                                                                                                                                                                                                                                                                                                                                                                                                                                                                                                                                                                                                                                                                                                                                                                                                                                                                                                                                                                                                                                                                                                                                                                                                                                                                                                                                                                                                                                                                                                                                                                                                                                                             | T OF PGRCS<br>Organizes<br>VALSUM                   |                   | IT             |                          |
| Confederation of the Confedera |                                                                                                                                                                                                                                                                                                                                                                                                                                                                                                                                                                                                                                                                                                                                                                                                                                                                                                                                                                                                                                                                                                                                                                                                                                                                                                                                                                                                                                                                                                                                                                                                                                                                                                                                                                                                                                                                                                                                                                                                                                                                                                                                | CERTIFICATE                                         |                   |                | *                        |
| This is to certify                                                                                                                                                                                                                                                                                                                                                                                                                                                                                                                                                                                                                                                                                                                                                                                                                                                                                                                                                                                                                                                                                                                                                                                                                                                                                                                                                                                                                                                                                                                                                                                                                                                                                                                                                                                                                                                                                                                                                                                                                                                                                                             | that Mr. / Ms.                                                                                                                                                                                                                                                                                                                                                                                                                                                                                                                                                                                                                                                                                                                                                                                                                                                                                                                                                                                                                                                                                                                                                                                                                                                                                                                                                                                                                                                                                                                                                                                                                                                                                                                                                                                                                                                                                                                                                                                                                                                                                                                 | R. K. BHARA                                         | 97HI              |                | o                        |
|                                                                                                                                                                                                                                                                                                                                                                                                                                                                                                                                                                                                                                                                                                                                                                                                                                                                                                                                                                                                                                                                                                                                                                                                                                                                                                                                                                                                                                                                                                                                                                                                                                                                                                                                                                                                                                                                                                                                                                                                                                                                                                                                | KG COLLEGE D                                                                                                                                                                                                                                                                                                                                                                                                                                                                                                                                                                                                                                                                                                                                                                                                                                                                                                                                                                                                                                                                                                                                                                                                                                                                                                                                                                                                                                                                                                                                                                                                                                                                                                                                                                                                                                                                                                                                                                                                                                                                                                                   | F ARTS AND SCI                                      | ENCE              |                | nas participate          |
| and secured I / H / HT p                                                                                                                                                                                                                                                                                                                                                                                                                                                                                                                                                                                                                                                                                                                                                                                                                                                                                                                                                                                                                                                                                                                                                                                                                                                                                                                                                                                                                                                                                                                                                                                                                                                                                                                                                                                                                                                                                                                                                                                                                                                                                                       | place in *                                                                                                                                                                                                                                                                                                                                                                                                                                                                                                                                                                                                                                                                                                                                                                                                                                                                                                                                                                                                                                                                                                                                                                                                                                                                                                                                                                                                                                                                                                                                                                                                                                                                                                                                                                                                                                                                                                                                                                                                                                                                                                                     | CONNECTION                                          |                   | ENAWAYSUN'     | 2020 organize            |
| hy PG and Research Der                                                                                                                                                                                                                                                                                                                                                                                                                                                                                                                                                                                                                                                                                                                                                                                                                                                                                                                                                                                                                                                                                                                                                                                                                                                                                                                                                                                                                                                                                                                                                                                                                                                                                                                                                                                                                                                                                                                                                                                                                                                                                                         | partment of Computer Scien                                                                                                                                                                                                                                                                                                                                                                                                                                                                                                                                                                                                                                                                                                                                                                                                                                                                                                                                                                                                                                                                                                                                                                                                                                                                                                                                                                                                                                                                                                                                                                                                                                                                                                                                                                                                                                                                                                                                                                                                                                                                                                     | ice. Computer Applicat                              | ions and Informat | ion Technology | of Kaamadher             |
|                                                                                                                                                                                                                                                                                                                                                                                                                                                                                                                                                                                                                                                                                                                                                                                                                                                                                                                                                                                                                                                                                                                                                                                                                                                                                                                                                                                                                                                                                                                                                                                                                                                                                                                                                                                                                                                                                                                                                                                                                                                                                                                                | e, Sathyamangalam on 12 F                                                                                                                                                                                                                                                                                                                                                                                                                                                                                                                                                                                                                                                                                                                                                                                                                                                                                                                                                                                                                                                                                                                                                                                                                                                                                                                                                                                                                                                                                                                                                                                                                                                                                                                                                                                                                                                                                                                                                                                                                                                                                                      |                                                     |                   |                |                          |
| 10/1                                                                                                                                                                                                                                                                                                                                                                                                                                                                                                                                                                                                                                                                                                                                                                                                                                                                                                                                                                                                                                                                                                                                                                                                                                                                                                                                                                                                                                                                                                                                                                                                                                                                                                                                                                                                                                                                                                                                                                                                                                                                                                                           |                                                                                                                                                                                                                                                                                                                                                                                                                                                                                                                                                                                                                                                                                                                                                                                                                                                                                                                                                                                                                                                                                                                                                                                                                                                                                                                                                                                                                                                                                                                                                                                                                                                                                                                                                                                                                                                                                                                                                                                                                                                                                                                                |                                                     |                   |                | duchi A                  |
| Canyonor                                                                                                                                                                                                                                                                                                                                                                                                                                                                                                                                                                                                                                                                                                                                                                                                                                                                                                                                                                                                                                                                                                                                                                                                                                                                                                                                                                                                                                                                                                                                                                                                                                                                                                                                                                                                                                                                                                                                                                                                                                                                                                                       | W.                                                                                                                                                                                                                                                                                                                                                                                                                                                                                                                                                                                                                                                                                                                                                                                                                                                                                                                                                                                                                                                                                                                                                                                                                                                                                                                                                                                                                                                                                                                                                                                                                                                                                                                                                                                                                                                                                                                                                                                                                                                                                                                             | Principal                                           | ¥                 | 2 10 me and    | Secretary                |