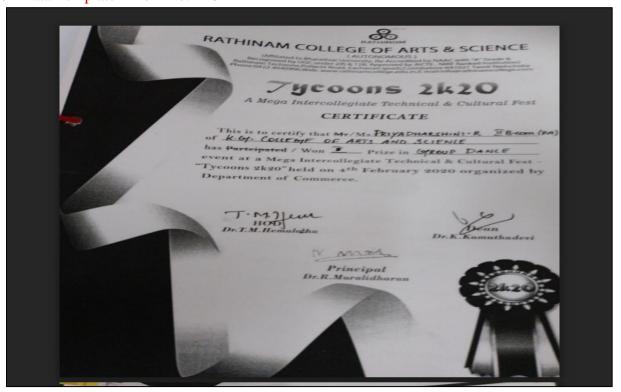

# Academic Year 2021 - 2022 Cultural

- 5.3.1 Number of awards/medals for outstanding performance in sports/cultural activities –
- 2021 2022 Data Template Row No. 32

5.3.1 - Number of awards/medals for outstanding performance in sports/cultural activities –