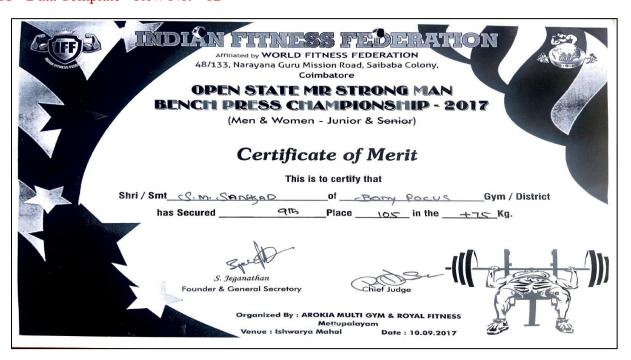

5.3.1 - Number of awards/medals for outstanding performance in sports/cultural activities —