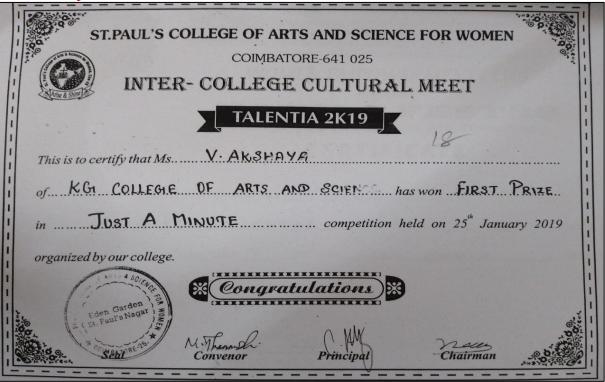

|
| This is to certify that  V. AKSHAYA  of                                                                                                                                                       |
| KG College of Arts and Science  participated / won I Prize in the                                                                                                                             |
| Cookery competition held on 1st March 2019.                                                                                                                                                   |
| Mr. / Ms                                                                                                                                                                                      |











| SRI RAMAKRISHNA MISSION VIDYALAYA COLLEGE OF ART'S AND SCIENCE (AUTONOMOUS) Re-Accredited by NAAC with 'A' Grade Coimbatore-20  Department of Mathematics |
|-----------------------------------------------------------------------------------------------------------------------------------------------------------|
|                                                                                                                                                           |
| Partition of Mathematics                                                                                                                                  |
| SOLSTICE 18                                                                                                                                               |