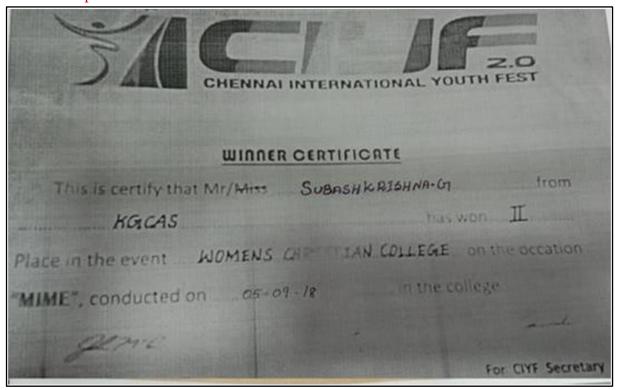

# Academic Year 2021 - 2022 Cultural

- 5.3.1 Number of awards/medals for outstanding performance in sports/cultural activities –
- 2021 2022 Data Template Row No. 32

5.3.1 - Number of awards/medals for outstanding performance in sports/cultural activities –