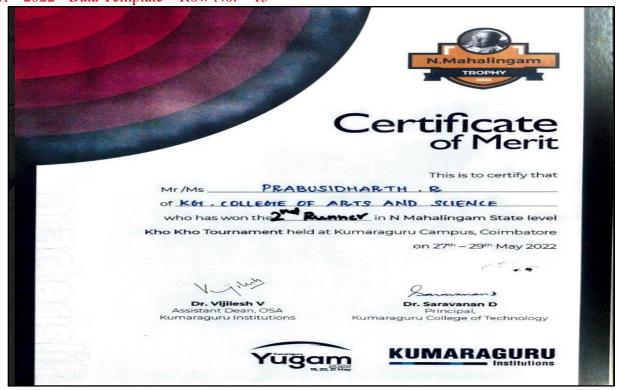

## Academic Year 2021 - 2022 Sports

- 5.3.1 Number of awards/medals for outstanding performance in sports/cultural activities –
- 2021 2022 Data Template Row No. 9

- 5.3.1 Number of awards/medals for outstanding performance in sports/cultural activities 2021 2022 Data Template Row No. 14
  - 47/SSKKCM 038 TAMILNADU STATE KHO KHO ASSOCIATION Affiliated to Kho Kho Federation of India & Tamil Nadu State Olympic Association 47th SENIOR STATE KHO KHO CHAMPIONSHIP 2022 - 2023 for Men From 6th August to 7th August 2022 at Avichi College of Arts & Science, Chennai Organized by SOUTH CHENNAI DISTRICT KHO KHO ASSOCIATION Under the aegis of TAMIL NADU STATE KHO KHO ASSOCIATION MERIT CERTIFICAT Awarded to GLANECH Father Name KALAIYARASAN Date of Birth \_ 06.08.2000 District \_ SIVAGANGAI THIRD Position Nerceta Dr. M. Ranga Reddy A. Nelson Samuel President General Secretary