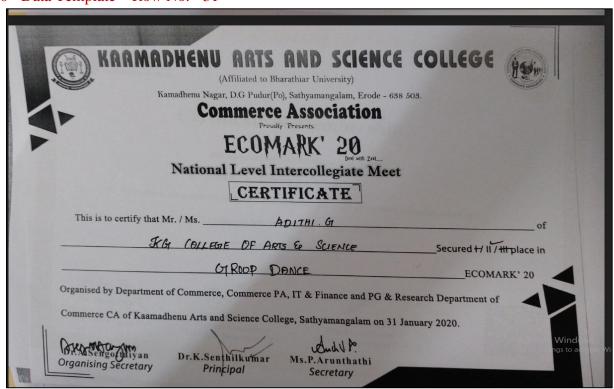

# Academic Year 2021 - 2022 Cultural

- 5.3.1 Number of awards/medals for outstanding performance in sports/cultural activities –
- 2021 2022 Data Template Row No. 32

5.3.1 - Number of awards/medals for outstanding performance in sports/cultural activities –