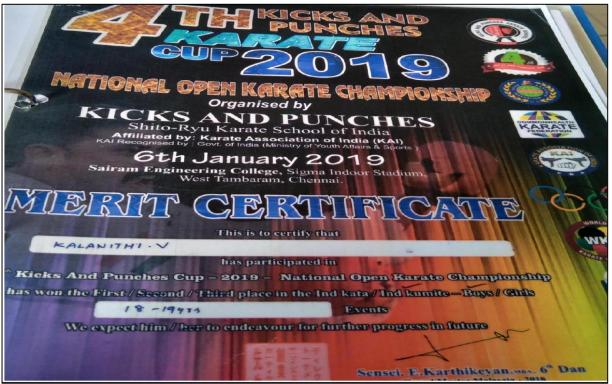

|   |
|      | Faculty Co-Ordinator HOD/CIVII                                                                                                                                                                 |   |
|      | Principal                                                                                                                                                                                      |   |
|      |                                                                                                                                                                                                | 4 |













## Academic Year 2018 - 2019 Sports



| ]                     | BHARA         | THIAR UNIVERSITY                                                        |         |
|-----------------------|---------------|-------------------------------------------------------------------------|---------|
|                       |               | COIMBATORE - 641 046. C.No. 193                                         | 35      |
|                       |               | INTER-COLLEGIATE TOURNAMENTS                                            |         |
|                       | - Contraction | 2019 - 2019                                                             |         |
|                       |               | CERTIFICATE OF MERIT                                                    |         |
| Name                  | : "           |