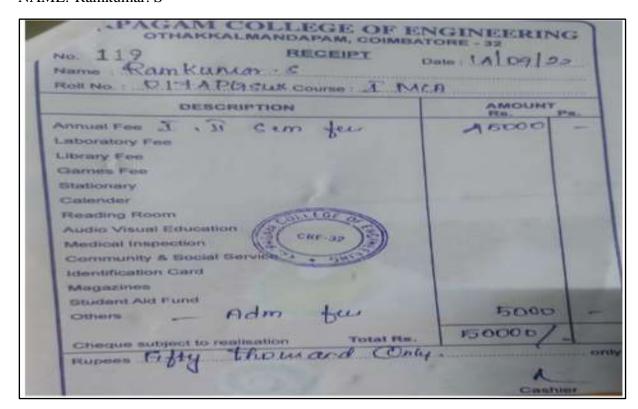

# **Department of Computer Applications**

NAME:-Vishwa E

NAME:-Ramkumar. S

Name: Beena C

Name: Aswathaman P

|       | 5838<br>P. Ashroath | RECEIPT  ONGEN Branch T - MC A. |       | 16.9.22                      |
|-------|---------------------|---------------------------------|-------|------------------------------|
| S.No. |                     | Particulars                     |       | Amount (Rs.)                 |
|       | Admixco             | n. Feel                         |       | 10,000/-                     |
|       |                     | ( by cash)                      |       |                              |
|       |                     |                                 | TOTAL | 40,000/-                     |
| Fou   | (in words.)         | nd only.                        |       | Henh<br>collection in charge |