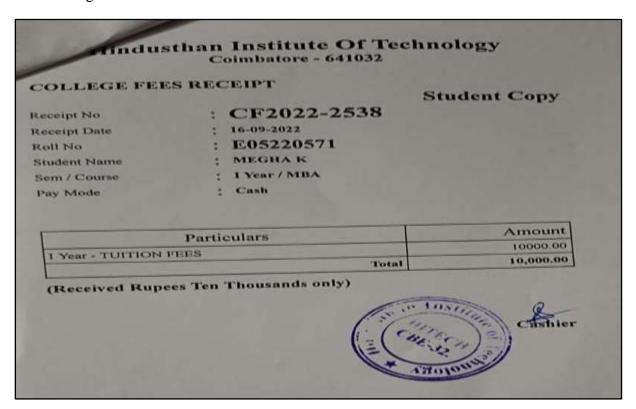

### **Department of Information Technology**

Name: Megha K

Name: Sanjith K K

Name: Keerthana Sri V T

Name: Madhumitha S