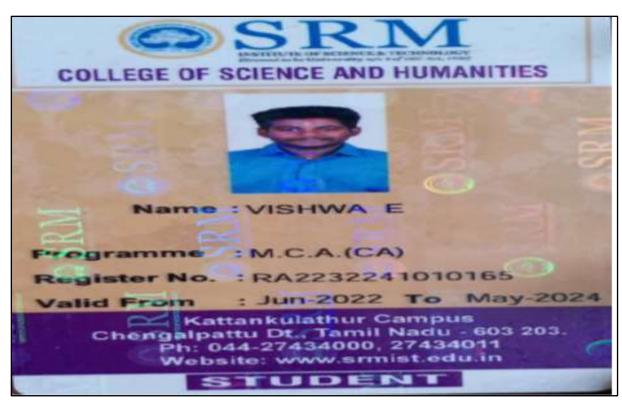

# **Department of Computer Applications**

NAME:-Vishwa E

NAME:-Ramkumar. S

Name: Beena C

Name: Aswathaman P

|       | 5838<br>P. Ashroath | RECEIPT  ONGEN Branch T - MC A. |       | 16.9.22                      |
|-------|---------------------|---------------------------------|-------|------------------------------|
| S.No. |                     | Particulars                     |       | Amount (Rs.)                 |
|       | Admixco             | n. Feel                         |       | 10,000/-                     |
|       |                     | ( by cash)                      |       |                              |
|       |                     |                                 | TOTAL | 40,000/-                     |
| Fou   | (in words.)         | nd only.                        |       | Henh<br>collection in charge |