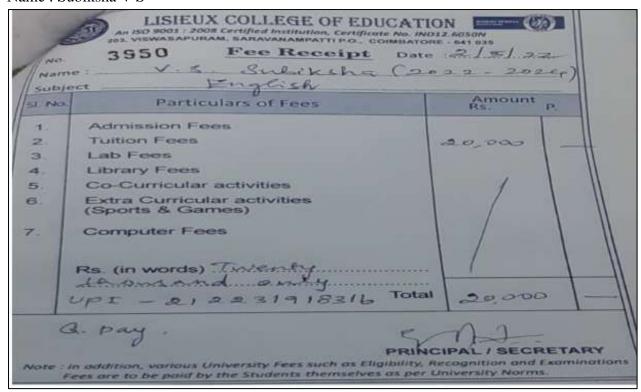

Name: Jaya Sri Athithyaa T

Name: Kowsalya S

Name: Linsha M

Name: Monishaa T B

Name: Rakshana S

Name: Sabana Sulthana M

Name: Subiksha V S

Name: Thanuja K