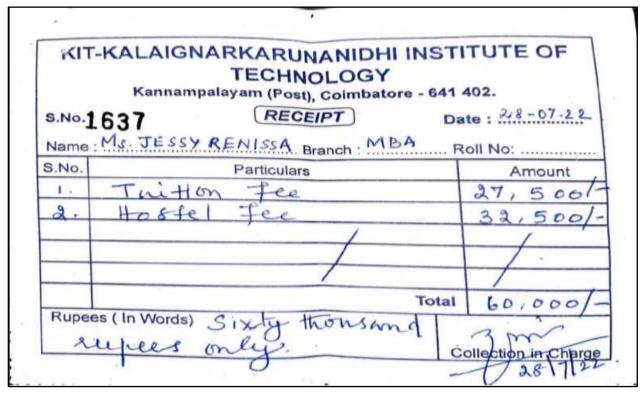

### **Department of Management Studies**

Name: Anandjesuraj A

Name: Faaz Yousuf A S

Name: Jesse Renissa E

Name: Ratan Vidya Sagar N

Name: Boopathi Raj R

Name: Siddharthaan K S