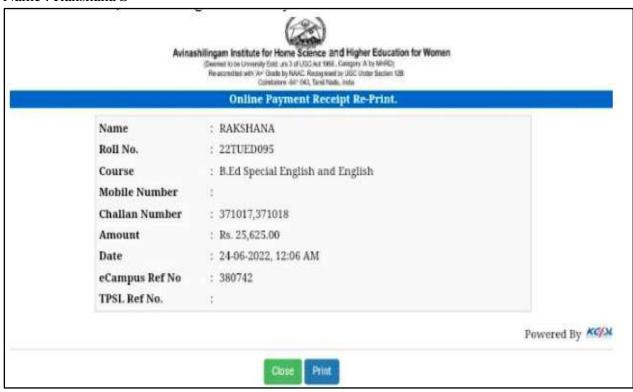

Name: Jaya Sri Athithyaa T

Name: Kowsalya S

Name: Linsha M

Name: Monishaa T B

Name: Rakshana S

Name: Sabana Sulthana M

Name: Subiksha V S

Name: Thanuja K