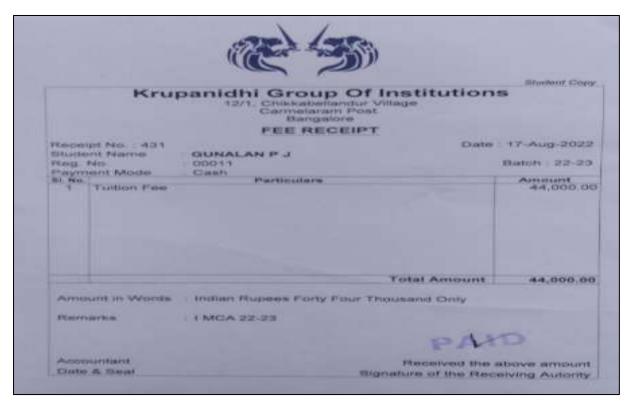

a C



Name: Aswathaman P

|       | 5838<br>P. Ashroath | RECEIPT  ONGEN Branch T - MC A. |       | 16.9.22                      |
|-------|---------------------|---------------------------------|-------|------------------------------|
| S.No. |                     | Particulars                     |       | Amount (Rs.)                 |
|       | Admixco             | n. Feel                         |       | 10,000/-                     |
|       |                     | ( by cash)                      |       |                              |
|       |                     |                                 | TOTAL | 40,000/-                     |
| Fou   | (in words.)         | nd only.                        |       | Henh<br>collection in charge |

Name: Swetha E



Name: Gunalan P J



### **Department of Information Technology**

Name: Megha K



Name: Sanjith K K



Name: Keerthana Sri V T



Name: Madhumitha S



# **Department of Computer Technology**

Name: Mithun N

|