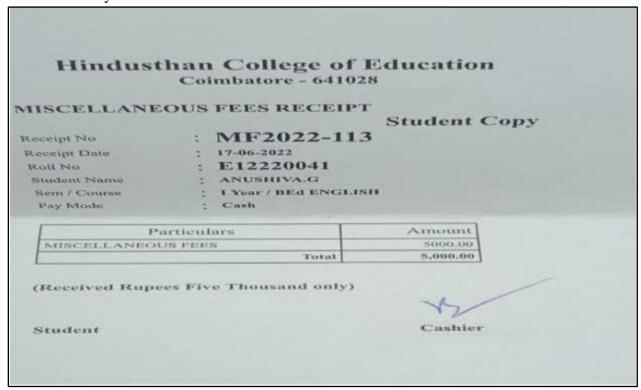

Name: Anushiya G

Name: Aravind T

Name: Bhumikasri E

Name: Darsini V

| 1359, Sathy             | EGE OF EDUCATION (E<br>Road, Ganapathy, Coimbator<br>hone: 0422 - 2530137/ 4379670<br>wined by Coimbatore Malayali Samajan<br>du, NCTE and affiliated to Tamilnadu Ta | n)<br>eachers Education University) |
|-------------------------|-----------------------------------------------------------------------------------------------------------------------------------------------------------------------|-------------------------------------|
|                         | RECEIPT                                                                                                                                                               | Date: 276/2022                      |
| No. 961                 |                                                                                                                                                                       |                                     |
| 10000                   | Dunger Ten                                                                                                                                                            | Thousand Only                       |
| Received Rs. 10.090     | (Кирсез                                                                                                                                                               | only)                               |
| m Ms Do                 | orsini V English                                                                                                                                                      |                                     |
| 2022                    | -2024 - Ist year                                                                                                                                                      | towards                             |
| Tuition and other fees. |                                                                                                                                                                       | 2. Determone.                       |
|                         |                                                                                                                                                                       | Secretary                           |