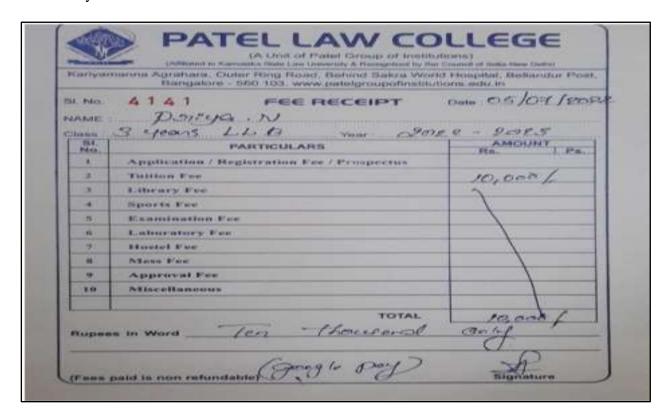

e: Jesse Renissa E



Name: Ratan Vidya Sagar N



Name: Boopathi Raj R



Name: Siddharthaan K S



### Online Tuition Fee (1st year) Receipt

Receipt No: 658122 Date: 2022-07-20 21:15:38

| Roll No | Student Name     | Academic year             | Mode        | Amount (Rs.) |
|---------|------------------|---------------------------|-------------|--------------|
| 221047  | SIDDHARTHAAN K.S | 2022-2023 ODD<br>SEMESTER | DAY SCHOLAR | 55000        |

Course / Branch : M.B.A. - MASTER OF BUSINESS ADMINISTRATION

Amount in Words: Rupees Fifty Five Thousand Only

Mode of Payment: Credit Card / Debit Card / Net Banking (Online)



THANK YOU!

\*This is a computer generated copy. No signature required.

Name: Granep Majerin A



Name: Ashi Krishna S



Name: Shiyam Prasanth G



Name: Priya N



### **Department of Commerce**

Name: Sangavi.M R



Name: Samyuktha.V



Name: Sneka.R



Name: Vinitha. AVR



Name: Kowsalya.R



Name: Amirthaa.R



# **Department of Commerce with Computer Applications**

Name: Kavya Sree N



Name: Sanjeev N



Name: Jagadeeswaran



Name: Sundaresan M NAME: Suijth Kumar G



# **Department of Commerce with Information Technology**

Name: Siddarth S M

| G JAIN ONLINE                               | Program Fee Receipt Admissions Office #44/4, District Fund Road, Behind Big Bazaar, Jayanagar 9th Block, Bengaluru |                             |                             |  |
|---------------------------------------------|--------------------------------------------------------------------------------------------------------------------|-----------