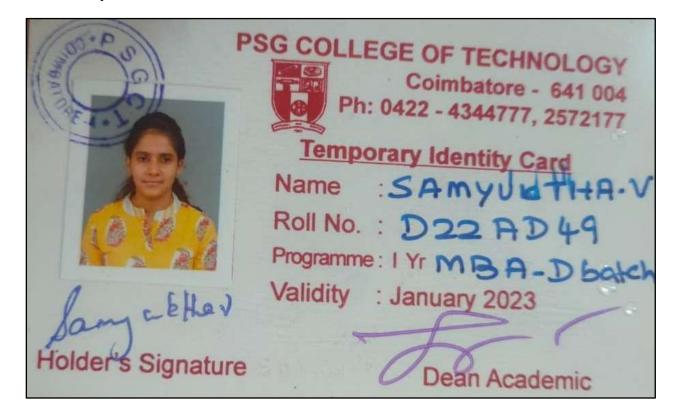

Name: Siddharthaan K S



### Online Tuition Fee (1st year) Receipt

Receipt No: 658122 Date: 2022-07-20 21:15:38

| Roll No | Student Name     | Academic year             | Mode        | Amount (Rs.) |
|---------|------------------|---------------------------|-------------|--------------|
| 221047  | SIDDHARTHAAN K.S | 2022-2023 ODD<br>SEMESTER | DAY SCHOLAR | 55000        |

Course / Branch : M.B.A. - MASTER OF BUSINESS ADMINISTRATION

Amount in Words: Rupees Fifty Five Thousand Only

Mode of Payment: Credit Card / Debit Card / Net Banking (Online)



THANK YOU!

\*This is a computer generated copy. No signature required.

Name: Granep Majerin A



Name: Ashi Krishna S



Name: Shiyam Prasanth G



Name: Priya N



### **Department of Commerce**

Name: Sangavi.M R



Name: Samyuktha.V



Name: Sneka.R



Name: Vinitha. AVR



Name: Kowsalya.R



Name: Amirthaa.R



# **Department of Commerce with Computer Applications**

Name: Kavya Sree N



Name: Sanjeev N



Name: Jagadeeswaran



Name: Sundaresan M NAME: Suijth Kumar G



# **Department of Commerce with Information Technology**

Name: Siddarth S M

| G JAIN ONLINE                               | Program Fee Receipt Admissions Office #44/4, District Fund Road, Behind Big Bazaar, Jayanagar 9th Block, Bengaluru |                             |                             |  |
|---------------------------------------------|--------------------------------------------------------------------------------------------------------------------|-----------------------------|-----------------------------|--|
| Receipt Date