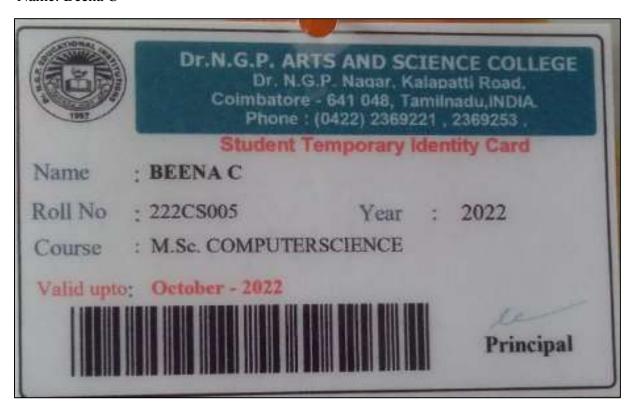

# **Department of Computer Applications**

NAME:-Vishwa E

NAME:-Ramkumar. S

Name: Beena C

Name: Aswathaman P

|       | 5838<br>P. Ashroath | RECEIPT  ONGEN Branch T - MC A. |       | 16.9.22                      |
|-------|---------------------|---------------------------------|-------|------------------------------|
| S.No. |                     | Particulars                     |       | Amount (Rs.)                 |
|       | Admixco             | n. Feel                         |       | 10,000/-                     |
|       |                     | ( by cash)                      |       |                              |
|       |                     |                                 | TOTAL | 40,000/-                     |
| Fou   | (in words.)         | nd only.                        |       | Henh<br>collection in charge |