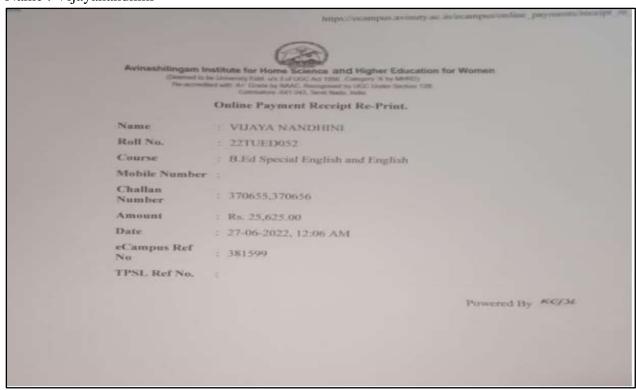

| towards                             |
| Tuition and other fees. |                                                                                                                                                                       | 2. Determone.                       |
|                         |                                                                                                                                                                       | Secretary                           |

Name: Jaya Sri Athithyaa T



Name: Kowsalya S



Name: Linsha M



Name: Monishaa T B



Name: Rakshana S



Name: Sabana Sulthana M



Name: Subiksha V S



Name: Thanuja K



Name: Vijayanandhini



Name: Yashini H R



### **Department of Management Studies**

Name: Anandjesuraj A



Name: Faaz Yousuf A S



Name: Jesse Renissa E



Name: Ratan Vidya Sagar N



Name: Boopathi Raj R



Name: Siddharthaan K S



### Online Tuition Fee (1st year) Receipt

Receipt No: 658122 Date: 2022-07-20 21:15:38

| Roll No | Student Name     | Academic year             | Mode        | Amount (Rs.) |
|---------|------------------|---------------------------|-------------|--------------|
| 221047  | SIDDHARTHAAN K.S | 2022-2023 ODD<br>SEMESTER | DAY SCHOLAR | 55000        |

Course / Branch : M.B.A. - MASTER OF BUSINESS ADMINISTRATION

Amount in Words: Rupees Fifty Five Thousand Only

Mode of Payment: Credit Card / Debit Card / Net Banking (Online)



THANK YOU!

\*This is a computer generated copy.