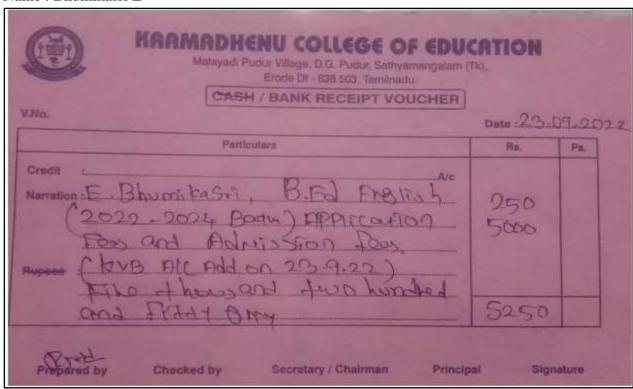

Name: Anushiya G

Name: Aravind T

Name: Bhumikasri E

Name: Darsini V

| 1359, Sathy             | EGE OF EDUCATION (E<br>Road, Ganapathy, Coimbator<br>hone: 0422 - 2530137/ 4379670<br>wined by Coimbatore Malayali Samajan<br>du, NCTE and affiliated to Tamilnadu Ta | n)<br>eachers Education University) |
|-------------------------|-----------------------------------------------------------------------------------------------------------------------------------------------------------------------|-------------------------------------|
|                         | RECEIPT                                                                                                                                                               | Date: 276/2022                      |
| No. 961                 |                                                                                                                                                                       |                                     |
| 10000                   | Dunger Ten                                                                                                                                                            | Thousand Only                       |
| Received Rs. 10.090     | (Кирсез                                                                                                                                                               | only)                               |
| m Ms Do                 | orsini V English                                                                                                                                                      |                                     |
| 2022                    | -2024 - Ist year                                                                                                                                                      | towards                             |
| Tuition and other fees. |                                                                                                                                                                       | 2. Determone.                       |
|                         |                                                                                                                                                                       | Secretary                           |