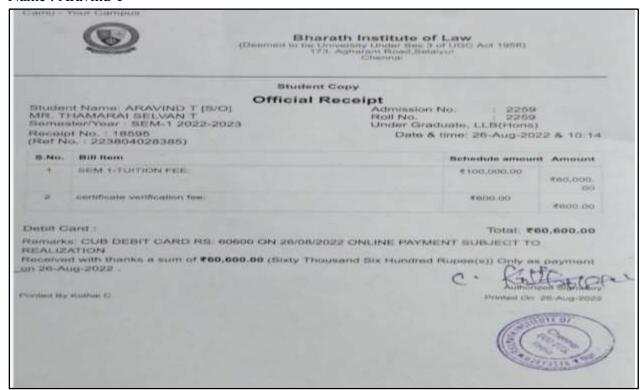

Name: Anushiya G

Name: Aravind T

Name: Bhumikasri E

Name: Darsini V

| 1359, Sathy             | EGE OF EDUCATION (E<br>Road, Ganapathy, Coimbator<br>hone: 0422 - 2530137/ 4379670<br>wined by Coimbatore Malayali Samajan<br>du, NCTE and affiliated to Tamilnadu Ta | n)<br>eachers Education University) |
|-------------------------|-----------------------------------------------------------------------------------------------------------------------------------------------------------------------|-------------------------------------|
|                         | RECEIPT                                                                                                                                                               | Date: 276/2022                      |
| No. 961                 |                                                                                                                                                                       |                                     |
| 10000                   | Dunger Ten                                                                                                                                                            | Thousand Only                       |
| Received Rs. 10.090     | (Кирсез                                                                                                                                                               | only)                               |
| m Ms Do                 | orsini V English                                                                                                                                                      |                                     |
| 2022                    | -2024 - Ist year                                                                                                                                                      | towards                             |
| Tuition and other fees. |                                                                                                                                                                       | 2. Determone.                       |
|                         |                                                                                                                                                                       | Secretary                           |