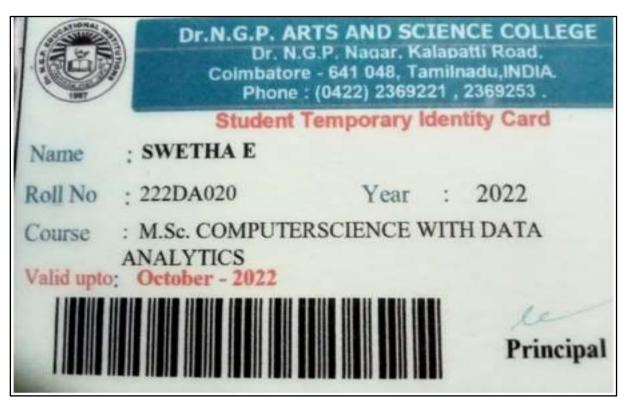

umar. S



Name: Beena C



Name: Aswathaman P

|       | 5838<br>P. Ashroath | RECEIPT  ONGEN Branch T - MC A. |       | 16.9.22                      |
|-------|---------------------|---------------------------------|-------|------------------------------|
| S.No. |                     | Particulars                     |       | Amount (Rs.)                 |
|       | Admixco             | n. Feel                         |       | 10,000/-                     |
|       |                     | ( by cash)                      |       |                              |
|       |                     |                                 | TOTAL | 40,000/-                     |
| Fou   | (in words.)         | nd only.                        |       | Henh<br>collection in charge |

Name: Swetha E



Name: Gunalan P J



### **Department of Information Technology**

Name: Megha K



Name: Sanjith K K



Name: Keerthana Sri V T



Name: Madhumitha S



# **Department of Computer Technology**

Name: Mithun N

|