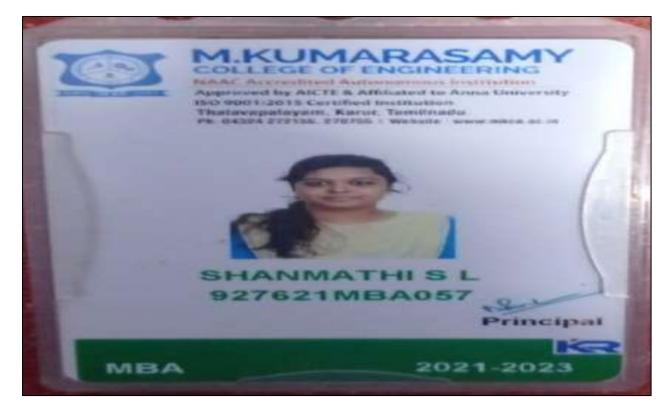

#### Name: Shanmathi S L

Name: Priya S

SNS COLLEGE OF TECHNOLOGY AUTONOMOUS (Approved by AICTE and Affiliated to Anna University, Recognised by UGC, Accredited by NBA-AICTE & NAAC-UGC with 'A+' Grade) ry Main Road, SNS Kalvi Nagar, Saravanampatti Post, Colmbatore - 641 035. Tamil Nadu. Phone: 7550316701, 7550316702, Fax : 0422-2665138 STUDENT IDENTITY CARD : PRIVA K Name Roll No. : Course : IM BA Year : 2021-2023 Principal