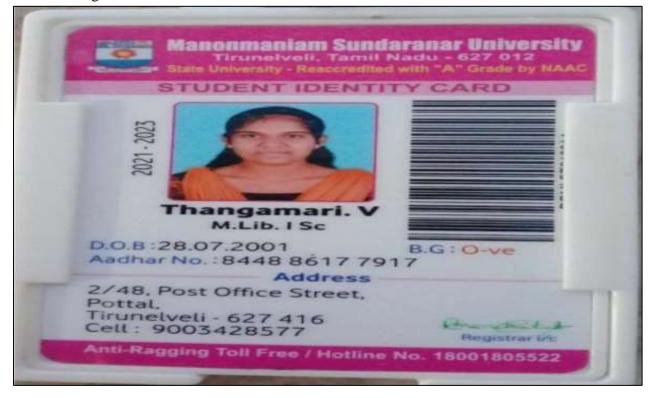

on **5.2.1 Students Progressing to Higher Education During the Last Five Years** 

Name: Dhanush R



**5.2.1 Students Progressing to Higher Education During the Last Five Years** 

## **Department of Commerce**

#### Name: Shanmathi S L



Name: Priya S

SNS COLLEGE OF TECHNOLOGY AUTONOMOUS (Approved by AICTE and Affiliated to Anna University, Recognised by UGC, Accredited by NBA-AICTE & NAAC-UGC with 'A+' Grade) ry Main Road, SNS Kalvi Nagar, Saravanampatti Post, Colmbatore - 641 035. Tamil Nadu. Phone: 7550316701, 7550316702, Fax : 0422-2665138 STUDENT IDENTITY CARD : PRIVA K Name Roll No. : Course : IM BA Year : 2021-2023 Principal

**Criterion 5- Student Support and** Progression

5.2.1 Students Progressing to Higher **Education During the Last Five Years** 

#### Name: Thangamari V



### Name: Adhavan M



Name: Apitha V



## **Department of Commerce with Computer Applications**

Name: Abishek K

LB JANAKIAMMAI COLLEGE OF ARTS & SCIENCE STUDENT IDENTITY CARD Name : **K.ABISHEK** Course : MBA : Reg no 21MBA001 Valid upto : 2021 - 2023 2121241

### Name: George Mullar



# Name: Pavithran N

| SOL    | A COLLEGE OF<br>TECHNOLOGY<br>is a Celebration! |           |    |
|--------|-------------------------------------------------|-----------|----|
|        | STUDENT ID CARD                                 |           | 2  |
| Name   | : Pavithran N                                   | କାଳ       | 2  |
| Adm No | :21MGTMBA164                                    | No.       | 1- |
| Dept.  | : MBA                                           | K Pra 1   | Q  |
|        | 21MGTM