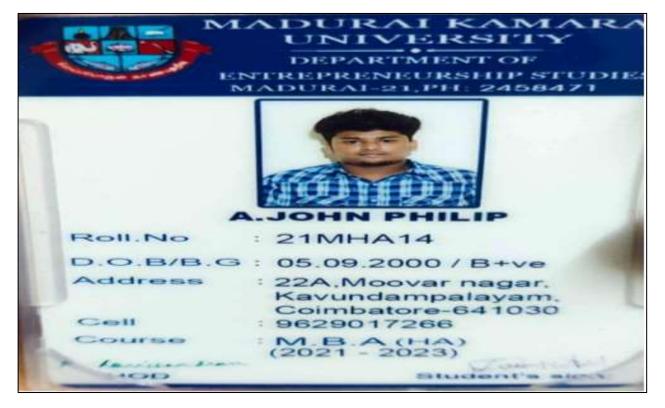

|
| The convertine will meet to review the progress<br>the first meeting will be conducted if the c<br>research work or identification at the research p<br>During the second meeting if the convertities has as<br>submittation of the spropols and thesh. (Ph.D. Modifie | of the candidate at least twice during the pa<br>antidate has cleared the Fart-I examp an<br>roblem. The corrorities has to recommend f<br>clafted with the resourch work of candidate, th | d made some program in the<br>or the conformation of registration,<br>an the convertise scorewords for |

**5.2.1 Students Progressing to Higher Education During the Last Five Years** 

## **Department of Computer Science**

Name: Niveda A



#### Name: Varshini Kannan



## Name: John Philip A



Name: Pragadeeshwaran V



# Name: Subendran S

|                                                                                        |                                                                                        | Student Copy |
|----------------------------------------------------------------------------------------|----------------------------------------------------------------------------------------|--------------|
| Receipt Date<br>Roll No<br>Student Name<br>Sem / Course<br>Pay Mode<br>Actual Fees : 1 | R2021-16451<br>29-01-2022<br>21MSC054<br>SUBENDRAN S<br>I/ M.Sc CS<br>Cash<br>7,500 /- |              |
| Particula                                                                              | ars