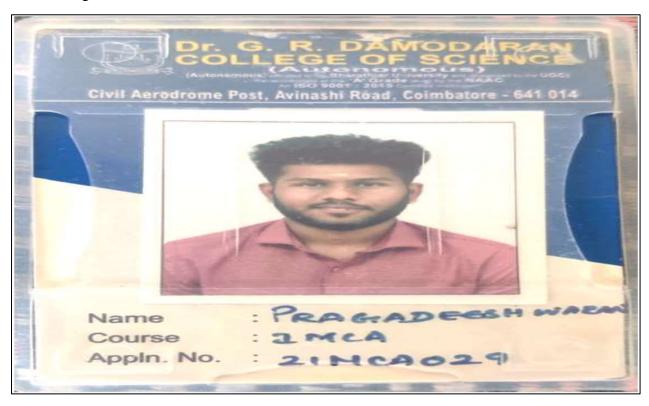

|
| The convertine will meet to review the progress<br>the first meeting will be conducted if the c<br>research work or identification at the research p<br>During the second meeting if the convertities has as<br>submittation of the spropols and thesh. (Ph.D. Modifie | of the candidate at least twice during the pa<br>antidate has cleared the Fart-I examp an<br>roblem. The corrorities has to recommend f<br>clafted with the resourch work of candidate, th | d made some program in the<br>or the conformation of registration,<br>an the convertise scorewords for |

**5.2.1 Students Progressing to Higher Education During the Last Five Years** 

## **Department of Computer Science**

Name: Niveda A



#### Name: Varshini Kannan



## Name: John Philip A



Name: Pragadeeshwaran V



# Name: Subendran S

|                                                                                        |                                                                                        | Student Copy |
|----------------------------------------------------------------------------------------|----------------------------------------------------------------------------------------|--------------|
| Receipt Date<br>Roll No<br>Student Name<br>Sem / Course<br>Pay Mode<br>Actual Fees : 1 | R2021-16451<br>29-01-2022<br>21MSC054<br>SUBENDRAN S<br>I/ M.Sc CS<br>Cash<br>7,500 /- |              |
| Particula                                                                              | ars                                                                                    | Amount