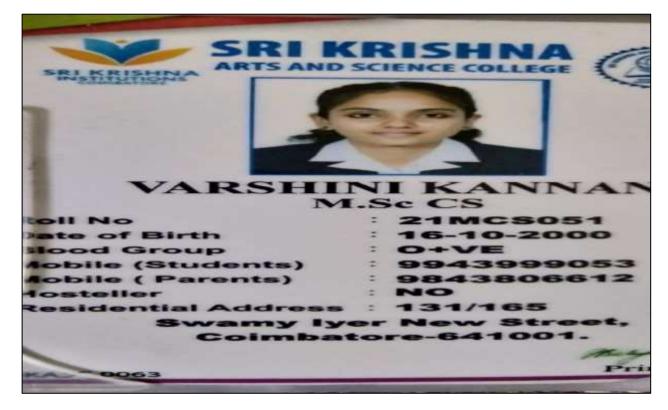

|
| The convertine will meet to review the progress<br>the first meeting will be conducted if the c<br>research work or identification at the research p<br>During the second meeting if the convertities has as<br>submittation of the spropols and thesh. (Ph.D. Modifie | of the candidate at least twice during the pa<br>antidate has cleared the Fart-I examp an<br>roblem. The corrorities has to recommend f<br>clafted with the resourch work of candidate, th | d made some program in the<br>or the conformation of registration,<br>an the convertise scorewords for |

**5.2.1 Students Progressing to Higher Education During the Last Five Years** 

## **Department of Computer Science**

Name: Niveda A



#### Name: Varshini Kannan



## Name: John Philip A



Name: Pragadeeshwaran V



# Name: Subendran S

|                                                                                        |                                                                                        | Student Copy |
|----------------------------------------------------------------------------------------|----------------------------------------------------------------------------------------|--------------|
| Receipt Date<br>Roll No<br>Student Name<br>Sem / Course<br>Pay Mode<br>Actual Fees : 1 | R2021-16451<br>29-01-2022<br>21MSC054<br>SUBENDRAN S<br>I/ M.Sc CS<br>Cash<br>7,500 /- |              |
| Particula                                                                              | ars