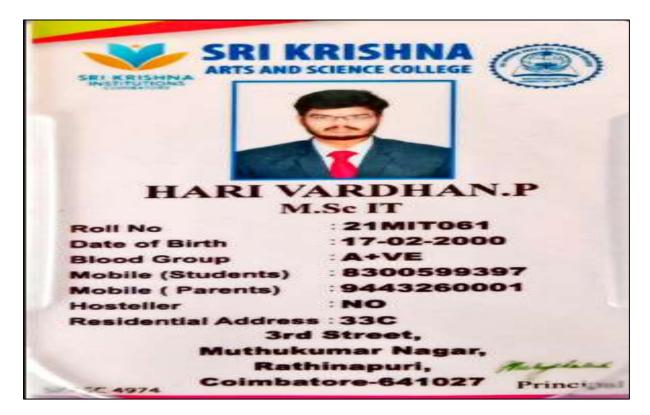

|
| Father's Name   | -             | RAMESH KUMAR R                                 |
| Mother's Name   | τ             | ANITHA R                                       |
| Date Of Birth   | 1             | 04-Jul-2000                                    |
| Blood Group     | 2             | A2B +ve                                        |
| Community       | 2             | BC                                             |
| Religion        | 1             | Hindu                                          |
| Contact Details |               |                                                |
| Phone No.       | 0             |                                                |
| Mobile No.      |               | 7402409622                                     |

Name: Hari Vardhan P



Name: Keerthana J

| Department Copy                             |
|---------------------------------------------|
| Branch, CBE - 46.<br>Date: 06/09/20<br>ANAJ |
| Adm Year 2021                               |
| 5280                                        |
| 2000                                        |
| 0                                           |
| 0                                           |
| anc.a.<br>10.<br>on.                        |
| 0                                           |
| 2) 1500                                     |
| nded O                                      |
| 1-09-2021                                   |
| 12000                                       |
| USAND                                       |
|                                             |

5.2.1 Stud