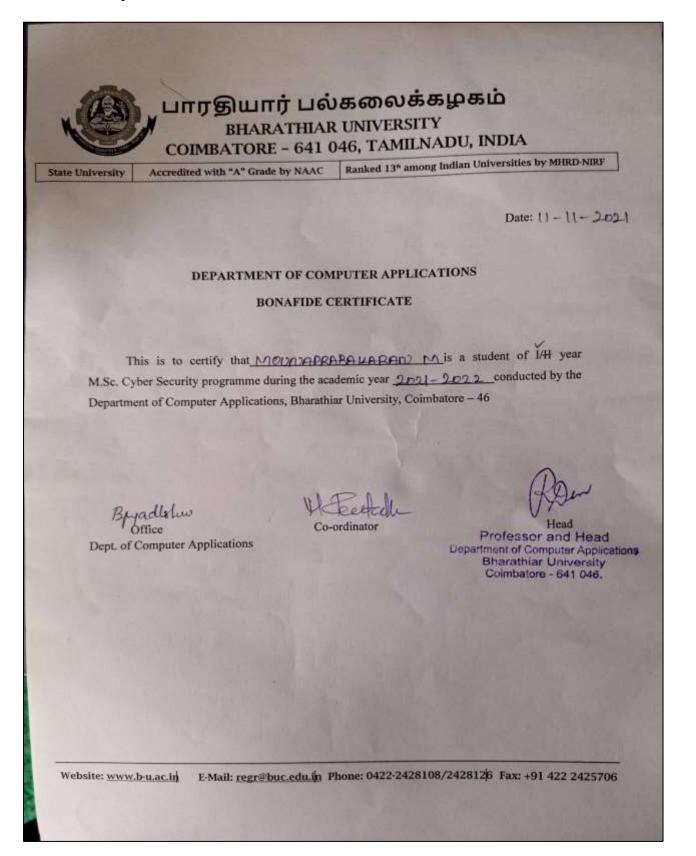

Criterion 5- Student Support and Progression 5.2.1 Students Progressing to Higher Education During the Last Five Years

Name : Megha M

| Receipt No. 6948 Date :<br>Received with thanks a sum of Rs. 18000 [- (Rupees Eighte.<br>Housed only from Ms / Mr. Megle, A |                                | RY RECEIPT<br>AL SHORTLISTING |
|-----------------------------------------------------------------------------------------------------------------------------|--------------------------------|-------------------------------|
| Received with thanks a sum of Rs 18000 - Rupees Eighte.                                                                     | scelpt No. 6948                | Date : 5 /8/20;               |
| thousand my thom Ms Mr. Megle, M                                                                                            | ceived with thanks a sum of Rs | - Rupees Eighteon             |
|                                                                                                                             | Thousand my                    | ) from Ms / Mr Mg Lar M       |
| Course I MA Eng towards advance for the                                                                                     | 0                              |                               |

**5.2.1 Students Progressing to Higher Education During the Last Five Years** 