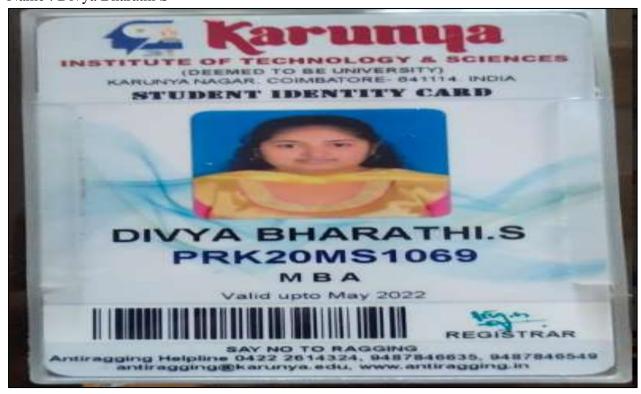

# **Department of Information Technology**

Name: Balaji R

Name: Manickam A

Name: Divya Bharathi S

Name: Nithish Kumar N

Name: Siddarth D

Name: Yazhamuthan A