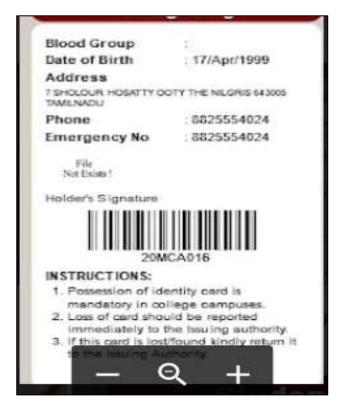

# **Department of Information Technology**

Name: Balaji R

Name: Manickam A

Name: Divya Bharathi S

Name: Nithish Kumar N

Name: Siddarth D

Name: Yazhamuthan A