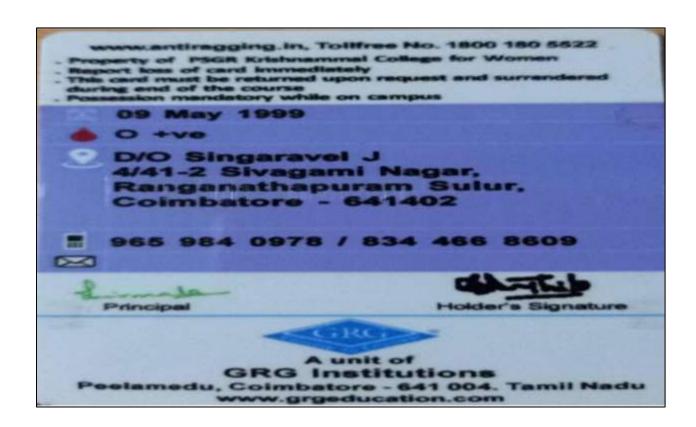

Name: Chenammapriya.R

| PSGR KRISHNAMN                                                         | MAL COLLEGE FOR WOMEN |
|------------------------------------------------------------------------|-----------------------|
| A/c No: 006102000043                                                   | pepositor copy        |
| Date :                                                                 | 10 06 2020            |
| Course =                                                               | M. cc Cuates          |
| Application No : _                                                     | , WSPG0623            |
| Student Name : C                                                       | henammajor Pyra. F    |
| State Board/CBSE/ISE                                                   | 80                    |
| Amount                                                                 | Rs. 20,000/           |
| Mode of Payment:                                                       | cash                  |
| Cash Deposit  2000 * 10  500 *  100 *  100 *  100 *  10 *  10 *  Total | 20,000 A              |