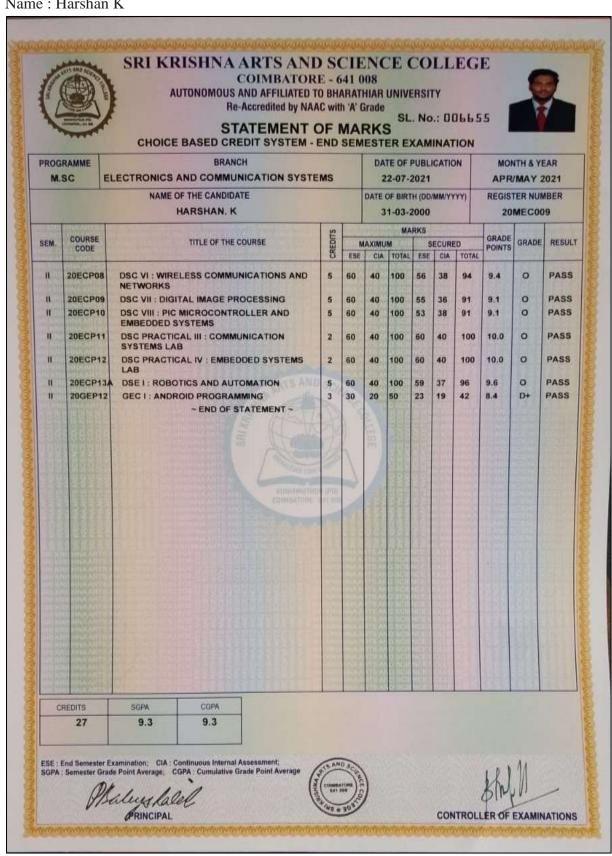

# **Department of Electronics and Communication Systems**

Name: Harshan K

Name: Poornima J

தொலைமுறைக் கல்விக் கூடம் : பாரதியார் பல்கலைக்கழகம் கோயமுத்தூர், தமிழ்நாடு, இந்தியா. அரசு பல்கலைக்கழகம்

SCHOOL OF DISTANCE EDUCATION : BHARATHIAR UNIVERSITY Coimbatore, Tamilnadu, India.