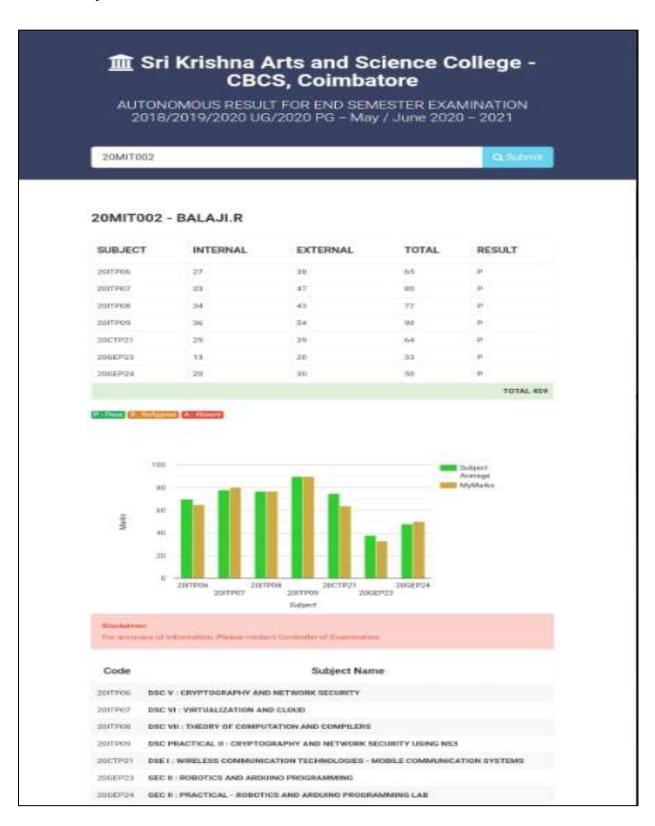

# **Department of Information Technology**

Name: Balaji R

Name: Manickam A

Name: Divya Bharathi S

Name: Nithish Kumar N

Name: Siddarth D

Name: Yazhamuthan A