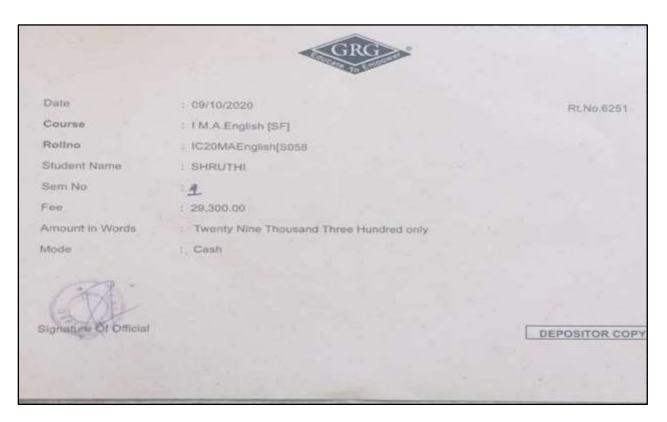

# **Department of English**

Name: Shruthi G

Name : Aysha Afrin M

Name : Ishwarya S

| S.No. 570 FEE RECEIPT           | Date: 03Q. |      |
|---------------------------------|------------|------|
| Admission No. 2749 Course M. F. |            |      |
| Particulars                     | Rs.        | Ps.  |
| Tuition Fees                    | 6600       | 00   |
| Spoken English                  |            | 00   |
| Diploma in Secretarial Practice |            | 00   |
| Communicative English           |            | 00   |
| Stationery (Examinations)       |            | 00   |
| Laboratory (Projects)           | 600        | 00   |
| Total                           | 7200       | 00   |
| Paid Rupees Seven thoughd to    | up hundre  | anty |