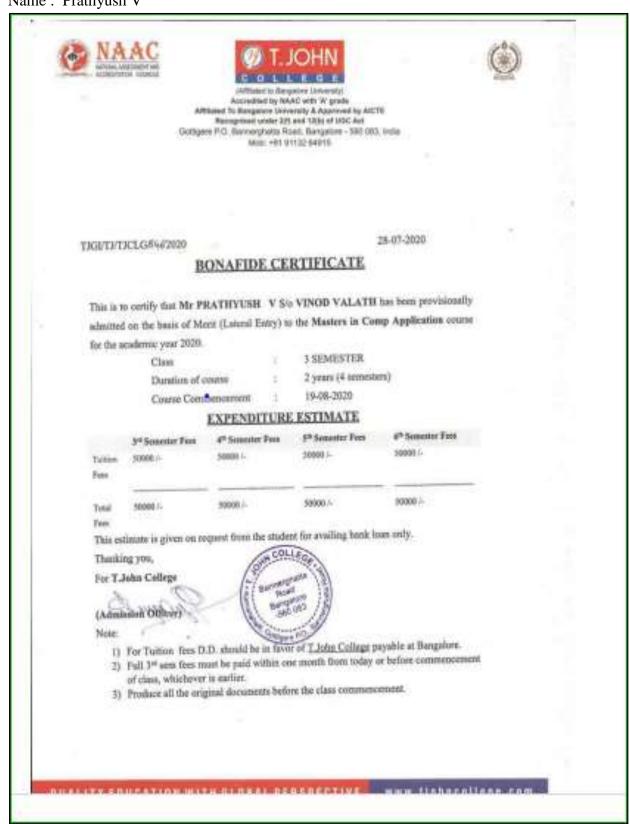

Name: K. Shabina

Accredited by NAAC with "A" grade Affiliated To Bangaiora University & Approved by AICTS Recognised under 2(f) and 12(b) of I/OC Act Cottigers P.C. Sannerghetts Road, Bangalore - 560-083, India Mob: +91 91132 64915

TJGUTJ/TJCLG/#\$62020

28-07-2020

# BONAFIDE CERTIFICATE

This is to certify that Ms K. SHABINA D/o K SHAJI has been provisionally admitted on the basis of Merit (Lateral Entry) to the Masters in Comp Application course for the academic year 2020.

Class

3 SEMESTER

Duration of course

2 years (4 semesters)

Course Commencement

19-08-2020

### EXPENDITURE ESTIMATE

| Tuition       | 50000/- | 4th Settlester Fees | 5º Somester Fees | 6 <sup>th</sup> Semester Fees |
|---------------|---------|---------------------|------------------|-------------------------------|
| Fees          |         | 50000 /-            | 50000 /-         | 50000 /-                      |
| Total<br>fees |         | 50000/-             | 50000 /-         | 50000 /-                      |

This estimate is given on request from the student for availing bank loan only.

Thanking you.

For T.John College

(Admission Officer)

Note:

- 1) For Tuition fees D.D. should be in favor of LJohn College payable at Bangalore.
- Full 3<sup>rd</sup> sem fees must be paid within one month from today or before commencement of class, whichever is earlier.
- 3) Produce all the original documents before the class commencement.

QUALITY EDUCATION WITH SLOBAL PERSPECTIVE | www.tjohncollege.com