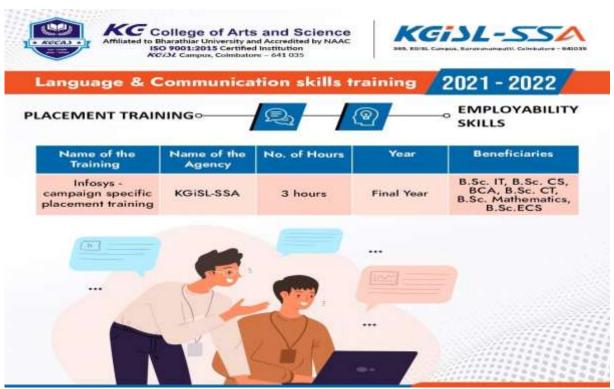

Name of the program : Infosys - Campaign Specific Training - Quantitative Aptitude &

Logical Reasoning - Final years of UG & PG
Date of implementation : 03/08/2022

| S. No. | Department                   | Year & Section | Count |
|--------|------------------------------|----------------|-------|
| 1      | B.Sc. Mathematics            | III            | 29    |
| 2      | B.Sc. Computer Science       | III A          | 60    |
| 3      | B.Sc. Computer Science       | III B          | 60    |
| 4      | B.Sc. Computer Science       | III C          | 59    |
| 5      | B.C.A.                       | III A          | 59    |
| 6      | B.C.A.                       | III B          | 60    |
| 7      | B.C.A.                       | III C          | 60    |
| 8      | B.Sc. Information Technology | III A          | 59    |
| 9      | B.Sc. Information Technology | III B          | 59    |

### Criterion 5 – Student Support and Progression

5.1.2 Capacity building and skills enhancement initiatives taken by the institution in the last 5 years

| 10 | B.Sc. Computer Technology                  | III A | 59 |
|----|--------------------------------------------|-------|----|
| 11 | B.Sc. Computer Technology                  | III B | 60 |
| 12 | B.Sc. Electronic and Communication Systems | III   | 19 |
| 13 | B.Sc. Bio Technology                       | III   | 37 |
| 14 | M.Sc. Mathematics                          | II    | 39 |
| 15 | M.Sc. Computer Science                     | II    | 22 |
| 16 | M.Sc. Software System                      | II    | 13 |