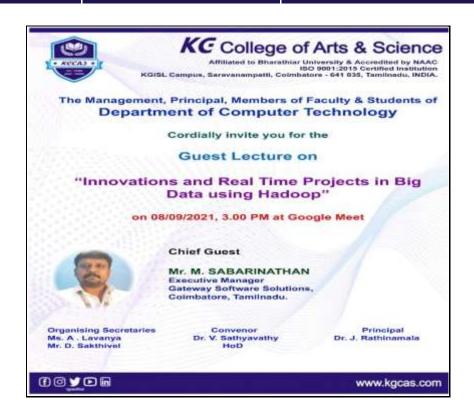

# KC College of Arts & Science

Affiliated to Bharathiar University & Accredited by NAA ISO 9001:2015 Certified Institutio KGISL Campus, Saravanampatti, Colmbatore - 641 035, Tamil Nadu, INDI

# DEPARTMENT OF ENGLISH

Cordially Invites you to
A Guest Lecture on
Impact of Literature

Dr.P.Chitra M.A., M.Phil., B.Ed., Ph.D.
Assistant Professor of English
Kongunadu Arts and Science College
Coimbatore

Date: 12/10/2021

Time: 3.00 p. m to 4.00 p.n

Mr.M. Santhosh Kumar Mr.A. Marappan Coordinators

Dr. Rajitha Kumaran

Dr.J. Rathinamala

https://meet.google.com/vup-gtcd-rpo

Dr.B.Vanitha

Head of the Department

Principal

Secretary

www.kgcas.con