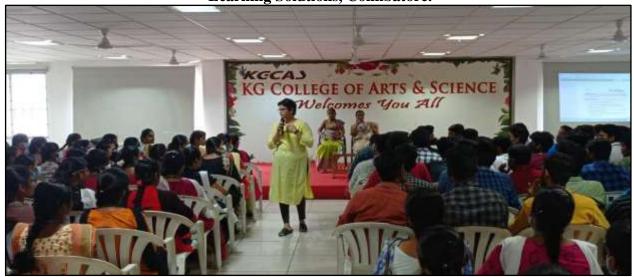

| Name of the Department                       | B.Com. Professional Accounting                                                                                                                                                                                                                                                                                                                                                                                                                                                                                                                                                                                                                                                                                                                                    |
|----------------------------------------------|-------------------------------------------------------------------------------------------------------------------------------------------------------------------------------------------------------------------------------------------------------------------------------------------------------------------------------------------------------------------------------------------------------------------------------------------------------------------------------------------------------------------------------------------------------------------------------------------------------------------------------------------------------------------------------------------------------------------------------------------------------------------|
| Name of the department<br>Association / Club | ProTants '22                                                                                                                                                                                                                                                                                                                                                                                                                                                                                                                                                                                                                                                                                                                                                      |
| Activity                                     | Soft Skill Program on "Corporate Readiness"                                                                                                                                                                                                                                                                                                                                                                                                                                                                                                                                                                                                                                                                                                                       |
| Date of the activity                         | 25.03.2022                                                                                                                                                                                                                                                                                                                                                                                                                                                                                                                                                                                                                                                                                                                                                        |
| Title of the activity                        | "Corporate Readiness"                                                                                                                                                                                                                                                                                                                                                                                                                                                                                                                                                                                                                                                                                                                                             |
| Objective                                    | Mrs. Bhuvaneswari Vembu, Head of Operations – Center of Excellence, Smart Cliff Learning Solutions, Coimbatore organized the Soft Skill Program on "Corporate Readiness". She delivered the innovative ideas to be implemented in the Interviews and how the students can update themselves for the interviews. She trained the students to face the corporate interviews in this modern era. She also delivered about the techniques that were to be adopted in the interviews and how to develop the communication skills, she made the students converse with her and conducted the communication mind game. She inspired the students by her face to face observation and also gave tips for the students to improve themselves. The session was interactive. |
| Resource Person                              | Mrs. Bhuvaneswari Vembu, Head of Operations – Center of Excellence, Smart Cliff Learning Solutions, Coimbatore.                                                                                                                                                                                                                                                                                                                                                                                                                                                                                                                                                                                                                                                   |
| Total no. of beneficiaries                   | 200 Students                                                                                                                                                                                                                                                                                                                                                                                                                                                                                                                                                                                                                                                                                                                                                      |
| Outcome / Report                             | Feedbacks collected from students through Google form 172 students given their Feed backs .Out of 200 responses, 33.7% of the students gave their feedback as Excellent about the overall session, 4.6% of the students gave their opinion as Fair, 38.4% of the responses was Very Good and 23.3% was of opinion.                                                                                                                                                                                                                                                                                                                                                                                                                                                |