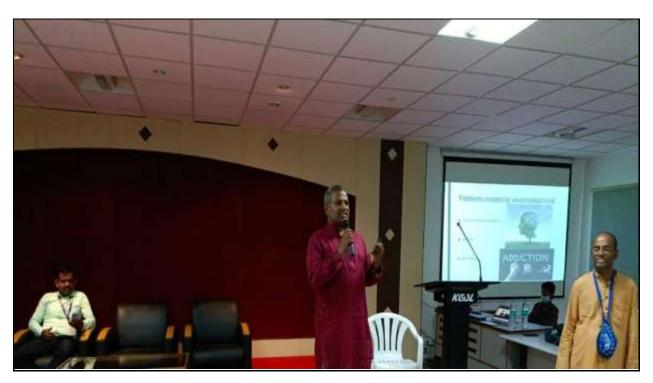

| Name of the Department                       | B.Com. Professional Accounting                                                                                                                                                                                                                                                                                                                                                                                                                                                                                                                                                                                                                                                                                                                                    |
|----------------------------------------------|-------------------------------------------------------------------------------------------------------------------------------------------------------------------------------------------------------------------------------------------------------------------------------------------------------------------------------------------------------------------------------------------------------------------------------------------------------------------------------------------------------------------------------------------------------------------------------------------------------------------------------------------------------------------------------------------------------------------------------------------------------------------|
| Name of the department<br>Association / Club | ProTants '22                                                                                                                                                                                                                                                                                                                                                                                                                                                                                                                                                                                                                                                                                                                                                      |
| Activity                                     | Soft Skill Program on "Corporate Readiness"                                                                                                                                                                                                                                                                                                                                                                                                                                                                                                                                                                                                                                                                                                                       |
| Date of the activity                         | 25.03.2022                                                                                                                                                                                                                                                                                                                                                                                                                                                                                                                                                                                                                                                                                                                                                        |
| Title of the activity                        | "Corporate Readiness"                                                                                                                                                                                                                                                                                                                                                                                                                                                                                                                                                                                                                                                                                                                                             |
| Objective                                    | Mrs. Bhuvaneswari Vembu, Head of Operations – Center of Excellence, Smart Cliff Learning Solutions, Coimbatore organized the Soft Skill Program on "Corporate Readiness". She delivered the innovative ideas to be implemented in the Interviews and how the students can update themselves for the interviews. She trained the students to face the corporate interviews in this modern era. She also delivered about the techniques that were to be adopted in the interviews and how to develop the communication skills, she made the students converse with her and conducted the communication mind game. She inspired the students by her face to face observation and also gave tips for the students to improve themselves. The session was interactive. |
| Resource Person                              | Mrs. Bhuvaneswari Vembu, Head of Operations – Center of Excellence, Smart Cliff Learning Solutions, Coimbatore.                                                                                                                                                                                                                                                                                                                                                                                                                                                                                                                                                                                                                                                   |
| Total no. of beneficiaries                   | 200 Students                                                                                                                                                                                                                                                                                                                                                                                                                                                                                                                                                                                                                                                                                                                                                      |
| Outcome / Report                             | Feedbacks collected from students through Google form 172 students given their Feed backs .Out of 200 responses, 33.7% of the students gave their feedback as Excellent about the overall session, 4.6% of the students gave their opinion as Fair, 38.4% of the responses was Very Good and 23.3% was of opinion.                                                                                                                                                                                                                                                                                                                                                                                                                                                |

### **Department of Commerce PA**

Soft Skill Program on "Corporate Readiness"

**KC** College of Arts and Science

Department of Commerce PA

SOFT SKILL PROGRAM ON

# CORPORATE READINESS

#### CHIEF GUEST

f 🔰 🖸 in 🞯

@Kgcasofficial

#### Mrs. Bhuvaneswari Vembu

Head of Operations - Centre of Excellence, Smart Cliff Learning Solutions, Coimbatore

CO-ORDINATOR

Ms. S Nazira Begum Mr. S Manikandan

Assistant Professors

Q III Floor Auditorium

25th MAR 2022

@ www.kgcas.com