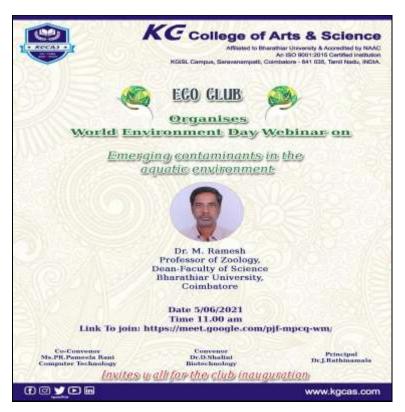

### Life Skill

| Name of the Department                       | Biotechnology                                                                                                                                                                                                                                                                                                                                               |
|----------------------------------------------|-------------------------------------------------------------------------------------------------------------------------------------------------------------------------------------------------------------------------------------------------------------------------------------------------------------------------------------------------------------|
| Name of the department<br>Association / Club | Biovision & Environmental club                                                                                                                                                                                                                                                                                                                              |
| Activity                                     | World Environment Day                                                                                                                                                                                                                                                                                                                                       |
| Date of the activity                         | 05.06.2021                                                                                                                                                                                                                                                                                                                                                  |
| Title of the activity                        | Webinar on "Emerging Contaminants in the aquatic environment"                                                                                                                                                                                                                                                                                               |
| Objective                                    | The purpose of World Environment Day is to spread awareness about the threat to the environment due to rising pollution levels and climate change. The theme of World Environment Day 2021 is "Ecosystem Restoration". It can take in various forms like growing trees, greening cities, rewilding gardens, changing diets or cleaning up rivers and coasts |
| Resource<br>Person                           | Dr. M. Ramesh Professor of Zoology Dean, Faculty of Science Bharathiar University Coimbatore-                                                                                                                                                                                                                                                               |
| Total no. of beneficiaries                   | 65                                                                                                                                                                                                                                                                                                                                                          |
| Outcome /<br>Report                          | Students understood the importance of the environment and also knew the impact of contaminants in aquatic ecosystems. They are ready to participate in environment cleaning activities.                                                                                                                                                                     |