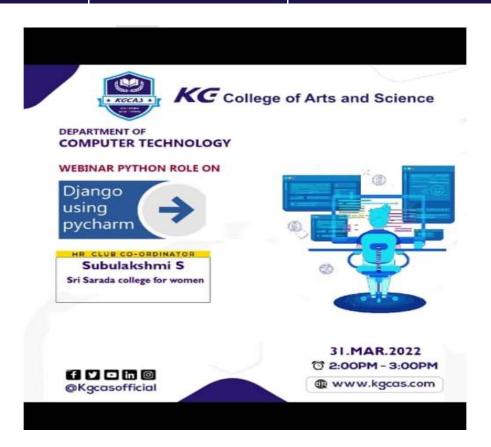

### KG COLLEGE OF ARTS AND SCIENCE

Affiliated to Bharathiar University Accredited by NAAC ISO 9001:2015 Certified Institution KGiSL Campus, Coimbatore – 641 035

### **Criterion 5 - Student Support and Progression**

**Key Indicator** – 5.1 Student Support

**5.1.2** Capacity building and skills enhancement initiatives taken by the institution in the last 5 years

- **★** Soft skills
- **★** Language and communication skills
- **★** Life skill
- **★** ICT / Computing Skills