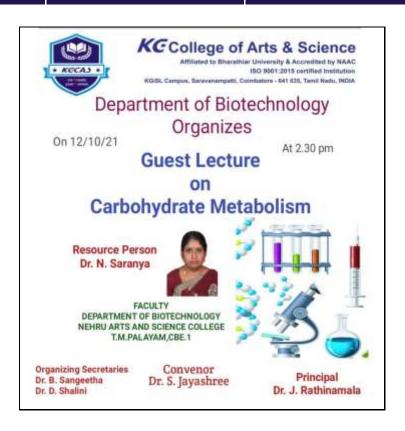

### **Language & Communication Skills**

| Name of the Department                       | English                                                                                                                                                                                                                                                                                                                                                                                                                                                                                                                                                                                                                                                                  |
|----------------------------------------------|--------------------------------------------------------------------------------------------------------------------------------------------------------------------------------------------------------------------------------------------------------------------------------------------------------------------------------------------------------------------------------------------------------------------------------------------------------------------------------------------------------------------------------------------------------------------------------------------------------------------------------------------------------------------------|
| Name of the department<br>Association / Club | Utopia                                                                                                                                                                                                                                                                                                                                                                                                                                                                                                                                                                                                                                                                   |
| Activity                                     | Guest Lecture                                                                                                                                                                                                                                                                                                                                                                                                                                                                                                                                                                                                                                                            |
| Date of the activity                         | 12/10/2021                                                                                                                                                                                                                                                                                                                                                                                                                                                                                                                                                                                                                                                               |
| Title of the activity                        | Impact of Literature                                                                                                                                                                                                                                                                                                                                                                                                                                                                                                                                                                                                                                                     |
| Objective                                    | Students can develop critical thinking and reading skills, so that they can devise original ideas, rather than simply echo the ideas of others.                                                                                                                                                                                                                                                                                                                                                                                                                                                                                                                          |
| Resource Person                              | Dr.P. Chitra, Assistant Professor, Department of English,<br>Kongunadu Arts and Science College (Autonomous)                                                                                                                                                                                                                                                                                                                                                                                                                                                                                                                                                             |
| Total no. of beneficiaries                   | 96                                                                                                                                                                                                                                                                                                                                                                                                                                                                                                                                                                                                                                                                       |
| Outcome / Report                             | On 12- October, 2021, the Department of English organized a Guest Lecture titled "Impact of Literature". Dr.P. Chitra, Assistant Professor, Department of English, Kongunadu Arts and Science College (Autonomous) – the Guest Speaker delivered about the importance of <i>Impact of Literature</i> and its salient features. She has highlighted the fourteen different types of information students can get through reading literature. During her presentation, she asked questions students have responded to. The session was interactive. All the staff members of the English Department and students attended the Guest Lecture. The session ends at 4.00 p.m. |

# Department of English Utopia Guest lecture on "Impact of Literature"

# KC College of Arts & Science

Affiliated to Bharathiar University & Accredited by NAA ISO 9001:2015 Certified Institutio KGISL Campus, Saravanampatti, Colmbatore - 641 035, Tamil Nadu, INDI

# DEPARTMENT OF ENGLISH

Cordially Invites you to
A Guest Lecture on
Impact of Literature

Dr.P.Chitra M.A., M.Phil., B.Ed., Ph.D.
Assistant Professor of English
Kongunadu Arts and Science College
Coimbatore

Date: 12/10/2021

Time: 3.00 p. m to 4.00 p.n

Mr.M. Santhosh Kumar Mr.A. Marappan Coordinators

Dr. Rajitha Kumaran

Dr.J. Rathinamala

https://meet.google.com/vup-gtcd-rpo

Dr.B.Vanitha

Head of the Department

Principal

Secretary

www.kgcas.con