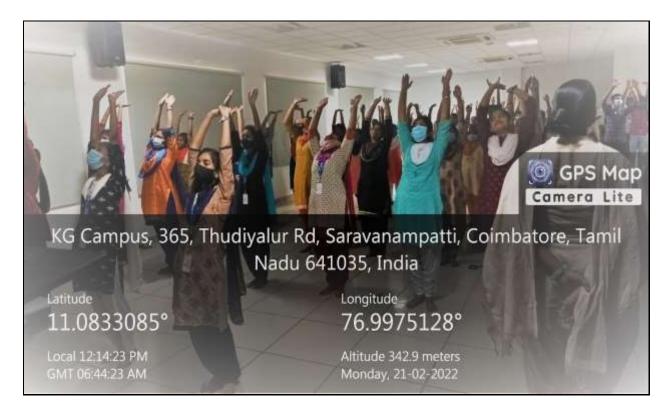

| Name of the Activity        | Speech-yoga day                                                                                                                    |
|-----------------------------|------------------------------------------------------------------------------------------------------------------------------------|
| Organized By                | NSS                                                                                                                                |
| Topic                       | International Yoga Day                                                                                                             |
| Date                        | 24/06/2021                                                                                                                         |
| Resource Person             | Ms.S.Sumathi                                                                                                                       |
| Objective                   | To create awareness on Yoga in order to practice mental, and physical health, emotional stability and integration of moral values. |
| Total Number of Participant | 200                                                                                                                                |
| Outcome                     | Knowing Benefits of Yoga                                                                                                           |