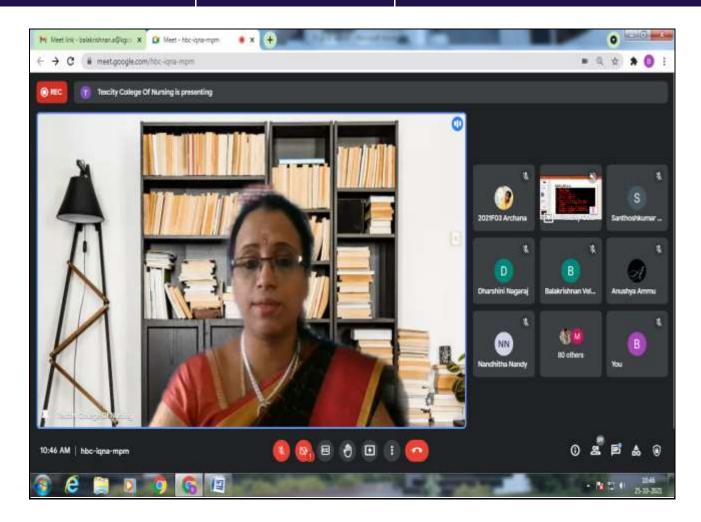

|
| Торіс                       | Awareness on Breast Cancer                                 |
| Date                        | 25/10/2021                                                 |
| Objective                   | To create awareness On Breast Cancer through guest lecture |
| Venue                       | KGCAS                                                      |
| Total Number of Participant | 95                                                         |
| Outcome                     | Information About Breast Cancer                            |



**KG** College of Arts and Science

# Criterion 5 – Student Support and Progression

**5.1.2** Capacity building and skills enhancement initiatives taken by the institution in the last 5 years





KG College of Arts and Science
Affiliated to Bharathiar University
Accredited by NAAC
ISO 9001:2015 Certified Institution
KGiSL Campus, Saravanampatti, Coimbatore, Tamilaadu
National Service Scheme



Breast Cancer Awareness-speech

Date: 25/10/2021

| .No   | Roll No.     | Name of the Student | Department | Signature      |
|-------|--------------|---------------------|------------|----------------|
| 1     | 20223A01     | AASIQ S             | BCA.,      | ANS            |
| 2     | 2022JA02     | ABINAYA S           | BCA.       | Apinaga        |
| 3     | 2022JA03     | AFRUKHAN.A          | BCA.,      | Alexander      |
| 4 .   | 2022JA04     | AGALYA M            | BCA.,      | As-            |
| 5     | 2022JA03     | ALMAS SULTHANA M    | BCA.,      | Antyo          |
| 6