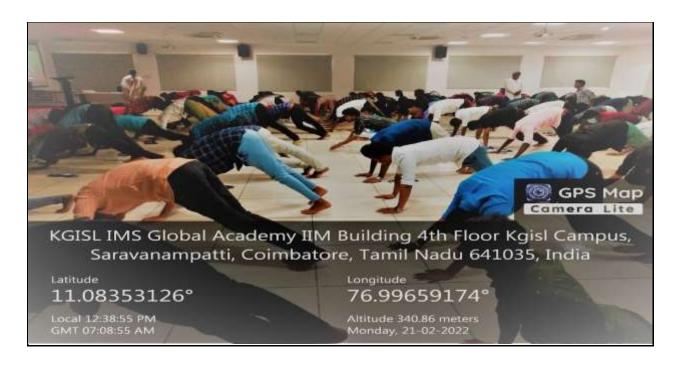

| Name of the Activity        | Speech-yoga day                                                                                                                    |
|-----------------------------|------------------------------------------------------------------------------------------------------------------------------------|
| Organized By                | NSS                                                                                                                                |
| Topic                       | International Yoga Day                                                                                                             |
| Date                        | 24/06/2021                                                                                                                         |
| Resource Person             | Ms.S.Sumathi                                                                                                                       |
| Objective                   | To create awareness on Yoga in order to practice mental, and physical health, emotional stability and integration of moral values. |
| Total Number of Participant | 200                                                                                                                                |
| Outcome                     | Knowing Benefits of Yoga                                                                                                           |