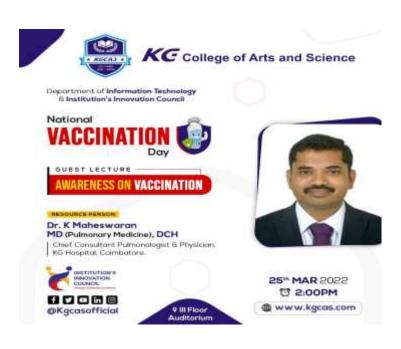

| Name of the Department                       | B.Com. Professional Accounting                                                                                                                                                                                                                                                                                                                                                                                                                                                                                                                                                                                                                                                                                                                                    |
|----------------------------------------------|-------------------------------------------------------------------------------------------------------------------------------------------------------------------------------------------------------------------------------------------------------------------------------------------------------------------------------------------------------------------------------------------------------------------------------------------------------------------------------------------------------------------------------------------------------------------------------------------------------------------------------------------------------------------------------------------------------------------------------------------------------------------|
| Name of the department<br>Association / Club | ProTants '22                                                                                                                                                                                                                                                                                                                                                                                                                                                                                                                                                                                                                                                                                                                                                      |
| Activity                                     | Soft Skill Program on "Corporate Readiness"                                                                                                                                                                                                                                                                                                                                                                                                                                                                                                                                                                                                                                                                                                                       |
| Date of the activity                         | 25.03.2022                                                                                                                                                                                                                                                                                                                                                                                                                                                                                                                                                                                                                                                                                                                                                        |
| Title of the activity                        | "Corporate Readiness"                                                                                                                                                                                                                                                                                                                                                                                                                                                                                                                                                                                                                                                                                                                                             |
| Objective                                    | Mrs. Bhuvaneswari Vembu, Head of Operations – Center of Excellence, Smart Cliff Learning Solutions, Coimbatore organized the Soft Skill Program on "Corporate Readiness". She delivered the innovative ideas to be implemented in the Interviews and how the students can update themselves for the interviews. She trained the students to face the corporate interviews in this modern era. She also delivered about the techniques that were to be adopted in the interviews and how to develop the communication skills, she made the students converse with her and conducted the communication mind game. She inspired the students by her face to face observation and also gave tips for the students to improve themselves. The session was interactive. |
| Resource Person                              | Mrs. Bhuvaneswari Vembu, Head of Operations – Center of Excellence, Smart Cliff Learning Solutions, Coimbatore.                                                                                                                                                                                                                                                                                                                                                                                                                                                                                                                                                                                                                                                   |
| Total no. of beneficiaries                   | 200 Students                                                                                                                                                                                                                                                                                                                                                                                                                                                                                                                                                                                                                                                                                                                                                      |
| Outcome / Report                             | Feedbacks collected from students through Google form 172 students given their Feed backs .Out of 200 responses, 33.7% of the students gave their feedback as Excellent about the overall session, 4.6% of the students gave their opinion as Fair, 38.4% of the responses was Very Good and 23.3% was of opinion.                                                                                                                                                                                                                                                                                                                                                                                                                                                |

### **Department of Commerce PA**

Soft Skill Program on "Corporate Readiness"

**KC** College of Arts and Science

Department of Commerce PA

SOFT SKILL PROGRAM ON

# CORPORATE READINESS

#### CHIEF GUEST

f 🔰 🖸 in 🞯

@Kgcasofficial

#### Mrs. Bhuvaneswari Vembu

Head of Operations - Centre of Excellence, Smart Cliff Learning Solutions, Coimbatore

CO-ORDINATOR

Ms. S Nazira Begum Mr. S Manikandan

Assistant Professors

Q III Floor Auditorium

25th MAR 2022

@ www.kgcas.com