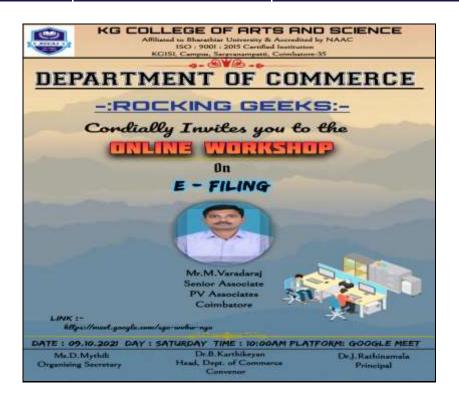

# Department of English Utopia Guest lecture on "Impact of Literature"

# KC College of Arts & Science

Affiliated to Bharathiar University & Accredited by NAA ISO 9001:2015 Certified Institutio KGISL Campus, Saravanampatti, Colmbatore - 641 035, Tamil Nadu, INDI

# DEPARTMENT OF ENGLISH

Cordially Invites you to
A Guest Lecture on
Impact of Literature

Dr.P.Chitra M.A., M.Phil., B.Ed., Ph.D.
Assistant Professor of English
Kongunadu Arts and Science College
Coimbatore

Date: 12/10/2021

Time: 3.00 p. m to 4.00 p.n

Mr.M. Santhosh Kumar Mr.A. Marappan Coordinators

Dr. Rajitha Kumaran

Dr.J. Rathinamala

https://meet.google.com/vup-gtcd-rpo

Dr.B.Vanitha

Head of the Department

Principal

Secretary

www.kgcas.con