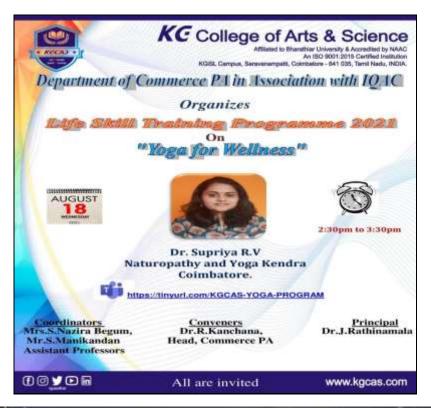

| Name of the Activity        | Speech-yoga day                                                                                                                    |
|-----------------------------|------------------------------------------------------------------------------------------------------------------------------------|
| Organized By                | NSS                                                                                                                                |
| Topic                       | International Yoga Day                                                                                                             |
| Date                        | 24/06/2021                                                                                                                         |
| Resource Person             | Ms.S.Sumathi                                                                                                                       |
| Objective                   | To create awareness on Yoga in order to practice mental, and physical health, emotional stability and integration of moral values. |
| Total Number of Participant | 200                                                                                                                                |
| Outcome                     | Knowing Benefits of Yoga                                                                                                           |