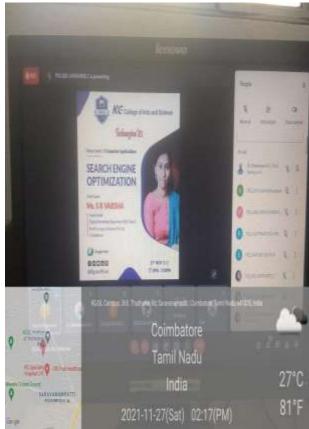

|
| Total no. of beneficiaries            | 99                                                                                                                                                                                                                                                                                                                                                             |
| Outcome / Report                      | The resource person explained the basics of the digital marketing process and Search Engine Optimization Process in detail. She also explained the various career options that exist in the Digital Marketing and Search Engine Optimization domain. The participants interacted with the resource person to get their doubts clarified about the SEO Process. |







| Name of the Department                       | Electronics and Communication Systems                                                                                                                                                                                               |
|----------------------------------------------|-------------------------------------------------------------------------------------------------------------------------------------------------------------------------------------------------------------------------------------|
| Name of the department<br>Association / Club | ELECTRO GENIX