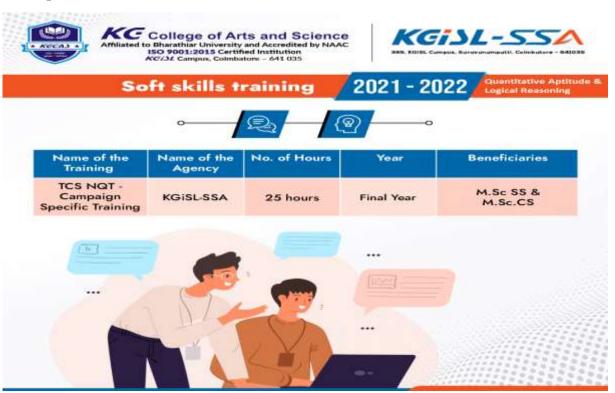

Name of the program : TCS NQT - Campaign specific placement training

Date of implementation : 26/07/2021

#### List of students enrolled

| S. No. | Department             | Year & Section | Count |
|--------|------------------------|----------------|-------|
| 1      | M.Sc. Software Systems | V              | 34    |
| 2      | M.Sc. Computer Science | II             | 16    |

### **CERTIFICATE**

**OF TRAINING** 

of M.Sc. Computer Science has successfully completed the certification course on TCS NQT - CAMPAIGN SPECIFIC TRAINING conducted for 25 hours from 26.07.2021. During the training period he/she has actively participated and acquired good practical knowledge.