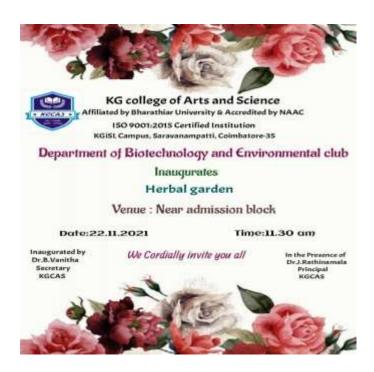

|
| Resource Person                           | Dr. J.Rathinamala Principal,KG College of Arts and Science, Coimbatore-35                                                                                                                                   |
| Total no. of beneficiaries                | 65                                                                                                                                                                                                          |
| Outcome / Report                          | Students willingly donate medicinally important plants to the herbal garden and they know the common name of those plants. The students also understand the importance of plants in curing various diseases |



**KG** College of Arts and Science

## Criterion 5 – Student Support and Progression

5.1.2 Capacity building and skills enhancement initiatives taken by the institution in the last 5 years





| Name of the Department                                                                           | Information Technology                                                                                                                                                                                                                        |  |
|--------------------------------------------------------------------------------------------------|---------------------------------------------------------------------------------------------------------------------------------------------------------------