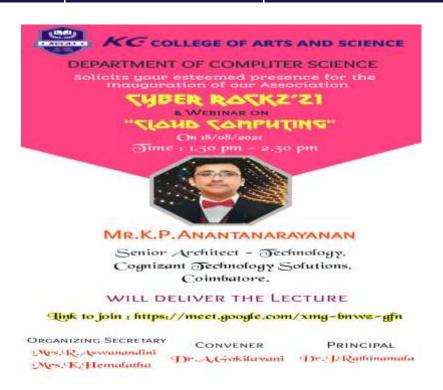

technology Solutions, Coimbatore.                                                                                                                                               |
| Total no. of beneficiaries                   | 200                                                                                                                                                                                                                                              |
| Outcome / Report                             | The guest gave the importance of Cloud Computing in the IT field. He elaborated on the different models of Cloud. students actively participated in the event by interacting with the guest and asking interesting questions on Cloud Computing. |

**KG** College of Arts and Science





| Γ                                            |                                                                                                                                                                                                                                                                                                                                                                                                                                                                                                                                         |
|----------------------------------------------|---------------------------------------------------------------------------------------------------------------------------------------------------------------------------------