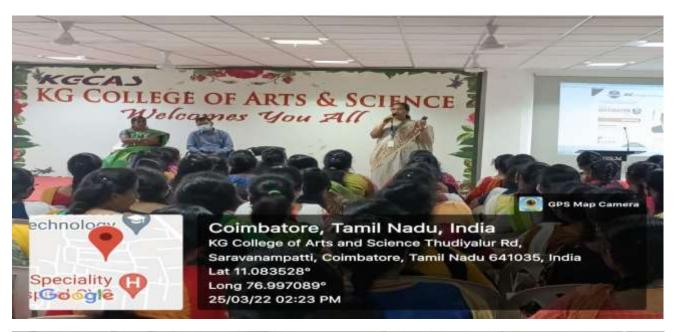

| Name of the Department                       | B.Com. Professional Accounting                                                                                                                                                                                                                                                                                                                                                                                                                                                                                                                                                                                                                                                                                                                                    |
|----------------------------------------------|-------------------------------------------------------------------------------------------------------------------------------------------------------------------------------------------------------------------------------------------------------------------------------------------------------------------------------------------------------------------------------------------------------------------------------------------------------------------------------------------------------------------------------------------------------------------------------------------------------------------------------------------------------------------------------------------------------------------------------------------------------------------|
| Name of the department<br>Association / Club | ProTants '22                                                                                                                                                                                                                                                                                                                                                                                                                                                                                                                                                                                                                                                                                                                                                      |
| Activity                                     | Soft Skill Program on "Corporate Readiness"                                                                                                                                                                                                                                                                                                                                                                                                                                                                                                                                                                                                                                                                                                                       |
| Date of the activity                         | 25.03.2022                                                                                                                                                                                                                                                                                                                                                                                                                                                                                                                                                                                                                                                                                                                                                        |
| Title of the activity                        | "Corporate Readiness"                                                                                                                                                                                                                                                                                                                                                                                                                                                                                                                                                                                                                                                                                                                                             |
| Objective                                    | Mrs. Bhuvaneswari Vembu, Head of Operations – Center of Excellence, Smart Cliff Learning Solutions, Coimbatore organized the Soft Skill Program on "Corporate Readiness". She delivered the innovative ideas to be implemented in the Interviews and how the students can update themselves for the interviews. She trained the students to face the corporate interviews in this modern era. She also delivered about the techniques that were to be adopted in the interviews and how to develop the communication skills, she made the students converse with her and conducted the communication mind game. She inspired the students by her face to face observation and also gave tips for the students to improve themselves. The session was interactive. |
| Resource Person                              | Mrs. Bhuvaneswari Vembu, Head of Operations – Center of Excellence, Smart Cliff Learning Solutions, Coimbatore.                                                                                                                                                                                                                                                                                                                                                                                                                                                                                                                                                                                                                                                   |
| Total no. of beneficiaries                   | 200 Students                                                                                                                                                                                                                                                                                                                                                                                                                                                                                                                                                                                                                                                                                                                                                      |
| Outcome / Report                             | Feedbacks collected from students through Google form 172 students given their Feed backs .Out of 200 responses, 33.7% of the students gave their feedback as Excellent about the overall session, 4.6% of the students gave their opinion as Fair, 38.4% of the responses was Very Good and 23.3% was of opinion.                                                                                                                                                                                                                                                                                                                                                                                                                                                |

### **Department of Commerce PA**

Soft Skill Program on "Corporate Readiness"

**KC** College of Arts and Science

Department of Commerce PA

SOFT SKILL PROGRAM ON

# CORPORATE READINESS

#### CHIEF GUEST

f 🔰 🖸 in 🞯

@Kgcasofficial

#### Mrs. Bhuvaneswari Vembu

Head of Operations - Centre of Excellence, Smart Cliff Learning Solutions, Coimbatore

CO-ORDINATOR

Ms. S Nazira Begum Mr. S Manikandan

Assistant Professors

Q III Floor Auditorium

25th MAR 2022

@ www.kgcas.com