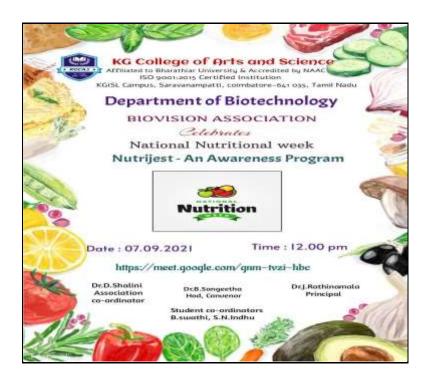

### Life Skill

| Name of the Department                       | Biotechnology                                                                                                                                                                                                                                                                                                                                               |
|----------------------------------------------|-------------------------------------------------------------------------------------------------------------------------------------------------------------------------------------------------------------------------------------------------------------------------------------------------------------------------------------------------------------|
| Name of the department<br>Association / Club | Biovision & Environmental club                                                                                                                                                                                                                                                                                                                              |
| Activity                                     | World Environment Day                                                                                                                                                                                                                                                                                                                                       |
| Date of the activity                         | 05.06.2021                                                                                                                                                                                                                                                                                                                                                  |
| Title of the activity                        | Webinar on "Emerging Contaminants in the aquatic environment"                                                                                                                                                                                                                                                                                               |
| Objective                                    | The purpose of World Environment Day is to spread awareness about the threat to the environment due to rising pollution levels and climate change. The theme of World Environment Day 2021 is "Ecosystem Restoration". It can take in various forms like growing trees, greening cities, rewilding gardens, changing diets or cleaning up rivers and coasts |
| Resource<br>Person                           | Dr. M. Ramesh Professor of Zoology Dean, Faculty of Science Bharathiar University Coimbatore-                                                                                                                                                                                                                                                               |
| Total no. of beneficiaries                   | 65                                                                                                                                                                                                                                                                                                                                                          |
| Outcome /<br>Report                          | Students understood the importance of the environment and also knew the impact of contaminants in aquatic ecosystems. They are ready to participate in environment cleaning activities.                                                                                                                                                                     |