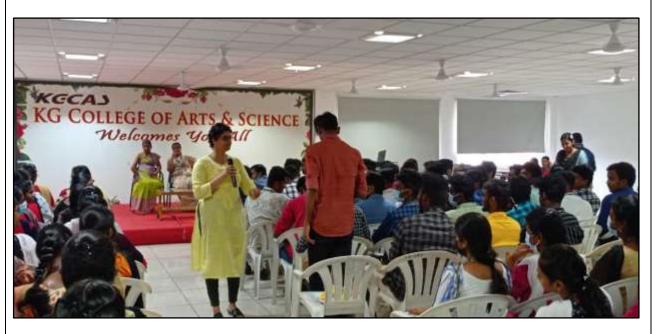

| Name of the Department                       | B.Com. Professional Accounting                                                                                                                                                                                                                                                                                                                                                                                                                                                                                                                                                                                                                                                                                                                                    |
|----------------------------------------------|-------------------------------------------------------------------------------------------------------------------------------------------------------------------------------------------------------------------------------------------------------------------------------------------------------------------------------------------------------------------------------------------------------------------------------------------------------------------------------------------------------------------------------------------------------------------------------------------------------------------------------------------------------------------------------------------------------------------------------------------------------------------|
| Name of the department<br>Association / Club | ProTants '22                                                                                                                                                                                                                                                                                                                                                                                                                                                                                                                                                                                                                                                                                                                                                      |
| Activity                                     | Soft Skill Program on "Corporate Readiness"                                                                                                                                                                                                                                                                                                                                                                                                                                                                                                                                                                                                                                                                                                                       |
| Date of the activity                         | 25.03.2022                                                                                                                                                                                                                                                                                                                                                                                                                                                                                                                                                                                                                                                                                                                                                        |
| Title of the activity                        | "Corporate Readiness"                                                                                                                                                                                                                                                                                                                                                                                                                                                                                                                                                                                                                                                                                                                                             |
| Objective                                    | Mrs. Bhuvaneswari Vembu, Head of Operations – Center of Excellence, Smart Cliff Learning Solutions, Coimbatore organized the Soft Skill Program on "Corporate Readiness". She delivered the innovative ideas to be implemented in the Interviews and how the students can update themselves for the interviews. She trained the students to face the corporate interviews in this modern era. She also delivered about the techniques that were to be adopted in the interviews and how to develop the communication skills, she made the students converse with her and conducted the communication mind game. She inspired the students by her face to face observation and also gave tips for the students to improve themselves. The session was interactive. |
| Resource Person                              | Mrs. Bhuvaneswari Vembu, Head of Operations – Center of Excellence, Smart Cliff Learning Solutions, Coimbatore.                                                                                                                                                                                                                                                                                                                                                                                                                                                                                                                                                                                                                                                   |
| Total no. of beneficiaries                   | 200 Students                                                                                                                                                                                                                                                                                                                                                                                                                                                                                                                                                                                                                                                                                                                                                      |
| Outcome / Report                             | Feedbacks collected from students through Google form 172 students given their Feed backs .Out of 200 responses, 33.7% of the students gave their feedback as Excellent about the overall session, 4.6% of the students gave their opinion as Fair, 38.4% of the responses was Very Good and 23.3% was of opinion.                                                                                                                                                                                                                                                                                                                                                                                                                                                |