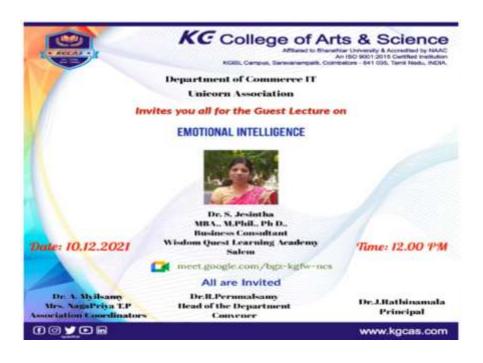

| Name of the Department                       | B.Com. Professional Accounting                                                                                                                                                                                                                                                                                                                                                                                                                                                                                                                                                                                                                                                                                                                                    |
|----------------------------------------------|-------------------------------------------------------------------------------------------------------------------------------------------------------------------------------------------------------------------------------------------------------------------------------------------------------------------------------------------------------------------------------------------------------------------------------------------------------------------------------------------------------------------------------------------------------------------------------------------------------------------------------------------------------------------------------------------------------------------------------------------------------------------|
| Name of the department<br>Association / Club | ProTants '22                                                                                                                                                                                                                                                                                                                                                                                                                                                                                                                                                                                                                                                                                                                                                      |
| Activity                                     | Soft Skill Program on "Corporate Readiness"                                                                                                                                                                                                                                                                                                                                                                                                                                                                                                                                                                                                                                                                                                                       |
| Date of the activity                         | 25.03.2022                                                                                                                                                                                                                                                                                                                                                                                                                                                                                                                                                                                                                                                                                                                                                        |
| Title of the activity                        | "Corporate Readiness"                                                                                                                                                                                                                                                                                                                                                                                                                                                                                                                                                                                                                                                                                                                                             |
| Objective                                    | Mrs. Bhuvaneswari Vembu, Head of Operations – Center of Excellence, Smart Cliff Learning Solutions, Coimbatore organized the Soft Skill Program on "Corporate Readiness". She delivered the innovative ideas to be implemented in the Interviews and how the students can update themselves for the interviews. She trained the students to face the corporate interviews in this modern era. She also delivered about the techniques that were to be adopted in the interviews and how to develop the communication skills, she made the students converse with her and conducted the communication mind game. She inspired the students by her face to face observation and also gave tips for the students to improve themselves. The session was interactive. |
| Resource Person                              | Mrs. Bhuvaneswari Vembu, Head of Operations – Center of Excellence, Smart Cliff Learning Solutions, Coimbatore.                                                                                                                                                                                                                                                                                                                                                                                                                                                                                                                                                                                                                                                   |
| Total no. of beneficiaries                   | 200 Students                                                                                                                                                                                                                                                                                                                                                                                                                                                                                                                                                                                                                                                                                                                                                      |
| Outcome / Report                             | Feedbacks collected from students through Google form 172 students given their Feed backs .Out of 200 responses, 33.7% of the students gave their feedback as Excellent about the overall session, 4.6% of the students gave their opinion as Fair, 38.4% of the responses was Very Good and 23.3% was of opinion.                                                                                                                                                                                                                                                                                                                                                                                                                                                |

### **Department of Commerce PA**

Soft Skill Program on "Corporate Readiness"

**KC** College of Arts and Science

Department of Commerce PA

SOFT SKILL PROGRAM ON

# CORPORATE READINESS

#### CHIEF GUEST

f 🔰 🖸 in 🞯

@Kgcasofficial

#### Mrs. Bhuvaneswari Vembu

Head of Operations - Centre of Excellence, Smart Cliff Learning Solutions, Coimbatore

CO-ORDINATOR

Ms. S Nazira Begum Mr. S Manikandan

Assistant Professors

Q III Floor Auditorium

25th MAR 2022

@ www.kgcas.com