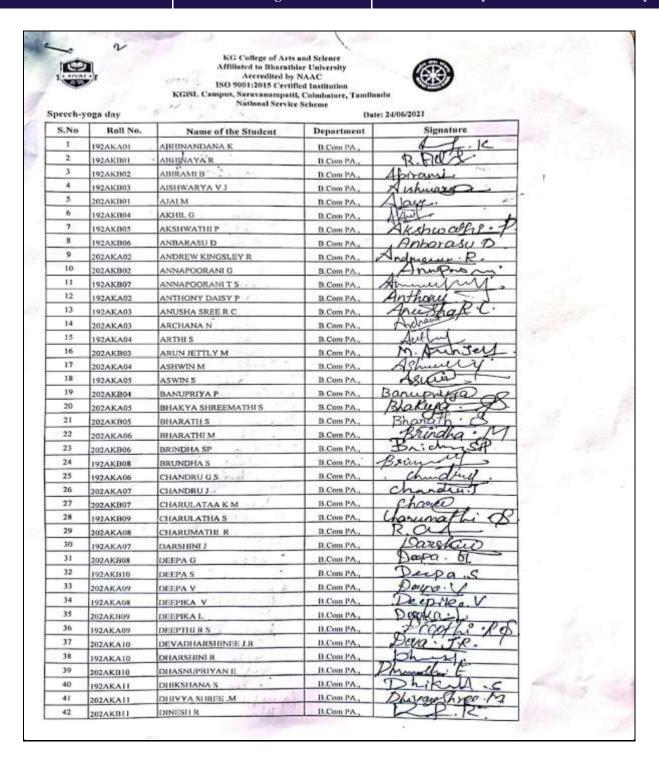

| Name of the Activity        | Speech-yoga day                                                                                                                    |
|-----------------------------|------------------------------------------------------------------------------------------------------------------------------------|
| Organized By                | NSS                                                                                                                                |
| Topic                       | International Yoga Day                                                                                                             |
| Date                        | 24/06/2021                                                                                                                         |
| Resource Person             | Ms.S.Sumathi                                                                                                                       |
| Objective                   | To create awareness on Yoga in order to practice mental, and physical health, emotional stability and integration of moral values. |
| Total Number of Participant | 200                                                                                                                                |
| Outcome                     | Knowing Benefits of Yoga                                                                                                           |