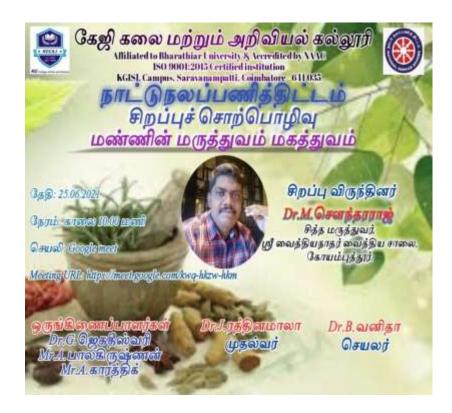

| Name of the Activity        | Speech-yoga day                                                                                                                    |
|-----------------------------|------------------------------------------------------------------------------------------------------------------------------------|
| Organized By                | NSS                                                                                                                                |
| Topic                       | International Yoga Day                                                                                                             |
| Date                        | 24/06/2021                                                                                                                         |
| Resource Person             | Ms.S.Sumathi                                                                                                                       |
| Objective                   | To create awareness on Yoga in order to practice mental, and physical health, emotional stability and integration of moral values. |
| Total Number of Participant | 200                                                                                                                                |
| Outcome                     | Knowing Benefits of Yoga                                                                                                           |