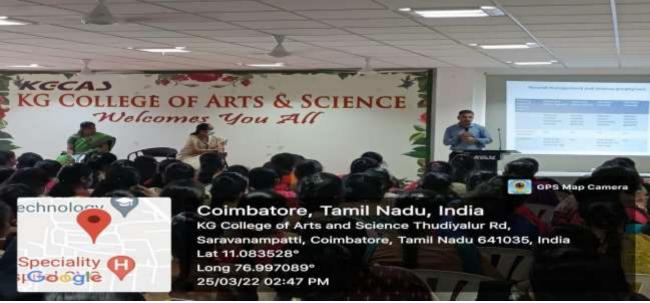

| Name of the Department                       | B.Com. Professional Accounting                                                                                                                                                                                                                                                                                                                                                                                                                                                                                                                                                                                                                                                                                                                                    |
|----------------------------------------------|-------------------------------------------------------------------------------------------------------------------------------------------------------------------------------------------------------------------------------------------------------------------------------------------------------------------------------------------------------------------------------------------------------------------------------------------------------------------------------------------------------------------------------------------------------------------------------------------------------------------------------------------------------------------------------------------------------------------------------------------------------------------|
| Name of the department<br>Association / Club | ProTants '22                                                                                                                                                                                                                                                                                                                                                                                                                                                                                                                                                                                                                                                                                                                                                      |
| Activity                                     | Soft Skill Program on "Corporate Readiness"                                                                                                                                                                                                                                                                                                                                                                                                                                                                                                                                                                                                                                                                                                                       |
| Date of the activity                         | 25.03.2022                                                                                                                                                                                                                                                                                                                                                                                                                                                                                                                                                                                                                                                                                                                                                        |
| Title of the activity                        | "Corporate Readiness"                                                                                                                                                                                                                                                                                                                                                                                                                                                                                                                                                                                                                                                                                                                                             |
| Objective                                    | Mrs. Bhuvaneswari Vembu, Head of Operations – Center of Excellence, Smart Cliff Learning Solutions, Coimbatore organized the Soft Skill Program on "Corporate Readiness". She delivered the innovative ideas to be implemented in the Interviews and how the students can update themselves for the interviews. She trained the students to face the corporate interviews in this modern era. She also delivered about the techniques that were to be adopted in the interviews and how to develop the communication skills, she made the students converse with her and conducted the communication mind game. She inspired the students by her face to face observation and also gave tips for the students to improve themselves. The session was interactive. |
| Resource Person                              | Mrs. Bhuvaneswari Vembu, Head of Operations – Center of Excellence, Smart Cliff Learning Solutions, Coimbatore.                                                                                                                                                                                                                                                                                                                                                                                                                                                                                                                                                                                                                                                   |
| Total no. of beneficiaries                   | 200 Students                                                                                                                                                                                                                                                                                                                                                                                                                                                                                                                                                                                                                                                                                                                                                      |
| Outcome / Report                             | Feedbacks collected from students through Google form 172 students given their Feed backs .Out of 200 responses, 33.7% of the students gave their feedback as Excellent about the overall session, 4.6% of the students gave their opinion as Fair, 38.4% of the responses was Very Good and 23.3% was of opinion.                                                                                                                                                                                                                                                                                                                                                                                                                                                |

### **Department of Commerce PA**

Soft Skill Program on "Corporate Readiness"

**KC** College of Arts and Science

Department of Commerce PA

SOFT SKILL PROGRAM ON

# CORPORATE READINESS

#### CHIEF GUEST

f 🔰 🖸 in 🞯

@Kgcasofficial

#### Mrs. Bhuvaneswari Vembu

Head of Operations - Centre of Excellence, Smart Cliff Learning Solutions, Coimbatore

CO-ORDINATOR

Ms. S Nazira Begum Mr. S Manikandan

Assistant Professors

Q III Floor Auditorium

25th MAR 2022

@ www.kgcas.com