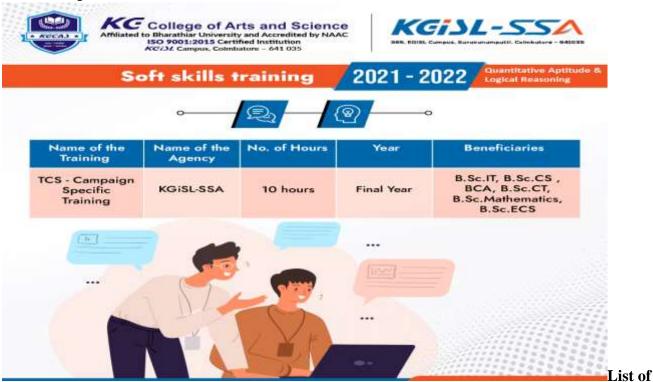

### Sample certificate

Name of the program : TCS - Campaign Specific Training - Quantitative Aptitude & Logical

Reasoning - 2019 Batch (Science stream)

**Date of implementation**: 11/11/2021

#### students enrolled

| S. No. | Department                                  | Year & Section | Count |
|--------|---------------------------------------------|----------------|-------|
| 1      | B.Sc. Computer Science                      | III A          | 60    |
| 2      | B.Sc. Computer Science                      | III B          | 54    |
| 3      | B.Sc. Computer Science                      | III C          | 56    |
| 4      | B.C.A.                                      | III A          | 58    |
| 5      | B.C.A.                                      | III B          | 57    |
| 6      | B.C.A.                                      | III C          | 55    |
| 7      | B.Sc. Information Technology                | III A          | 59    |
| 8      | B.Sc. Information Technology                | III B          | 55    |
| 9      | B.Sc. Computer Technology                   | III A          | 55    |
| 10     | B.Sc. Computer Technology                   | III B          | 57    |
| 11     | B.Sc. Electronics and Communication Systems | III            | 26    |