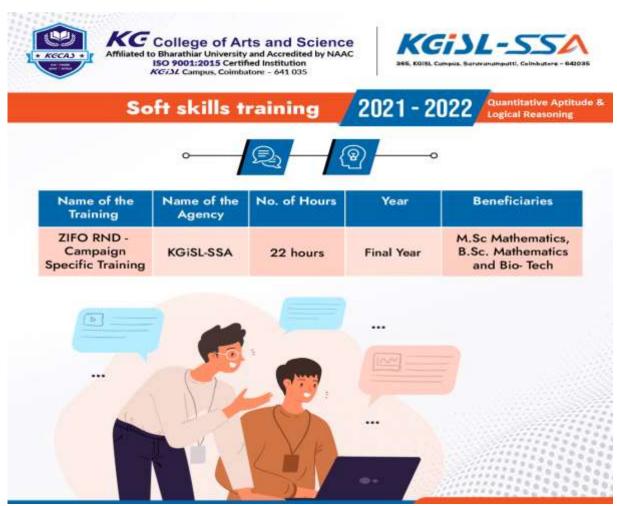

Name of the program : ZIFO RND - Campaign specific placement training

Date of implementation : 26/07/2021

### List of students enrolled

| S. No. | Department          | Year & Section | Count |
|--------|---------------------|----------------|-------|
| 1      | B.Sc. Mathematics   | III            | 32    |
| 2      | B.Sc. Biotechnology | III            | 30    |
| 3      | M.Sc. Mathematics   | II             | 10    |

### CERTIFICATE

Bafa Mukesh G

of B.Sc. Mathematics has successfully completed the certification course on ZIFO RND - CAMPAIGN SPECIFIC TRAINING conducted for 22 hours from 26.07.2021. During the training period he/she has actively participated and acquired good practical knowledge.