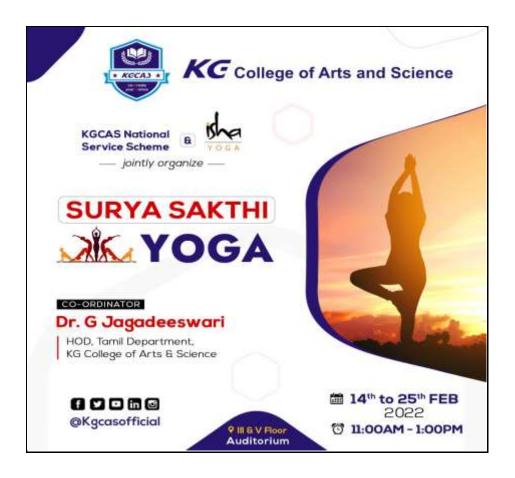

| Name of the Activity        | Speech-yoga day                                                                                                                    |
|-----------------------------|------------------------------------------------------------------------------------------------------------------------------------|
| Organized By                | NSS                                                                                                                                |
| Topic                       | International Yoga Day                                                                                                             |
| Date                        | 24/06/2021                                                                                                                         |
| Resource Person             | Ms.S.Sumathi                                                                                                                       |
| Objective                   | To create awareness on Yoga in order to practice mental, and physical health, emotional stability and integration of moral values. |
| Total Number of Participant | 200                                                                                                                                |
| Outcome                     | Knowing Benefits of Yoga                                                                                                           |