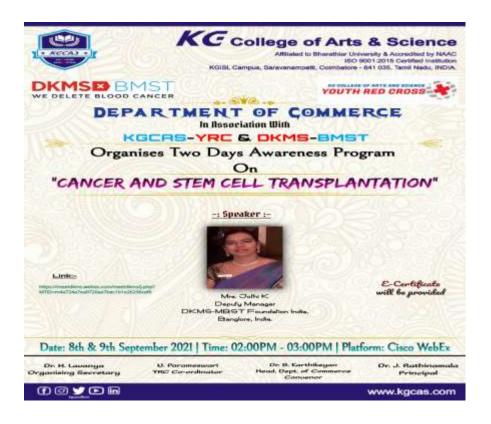

### **Language & Communication Skills**

| Name of the Department                       | English                                                                                                                                                                                                                                                                                                                                                                                                                                                                                                                                                                                                                                                                  |
|----------------------------------------------|--------------------------------------------------------------------------------------------------------------------------------------------------------------------------------------------------------------------------------------------------------------------------------------------------------------------------------------------------------------------------------------------------------------------------------------------------------------------------------------------------------------------------------------------------------------------------------------------------------------------------------------------------------------------------|
| Name of the department<br>Association / Club | Utopia                                                                                                                                                                                                                                                                                                                                                                                                                                                                                                                                                                                                                                                                   |
| Activity                                     | Guest Lecture                                                                                                                                                                                                                                                                                                                                                                                                                                                                                                                                                                                                                                                            |
| Date of the activity                         | 12/10/2021                                                                                                                                                                                                                                                                                                                                                                                                                                                                                                                                                                                                                                                               |
| Title of the activity                        | Impact of Literature                                                                                                                                                                                                                                                                                                                                                                                                                                                                                                                                                                                                                                                     |
| Objective                                    | Students can develop critical thinking and reading skills, so that they can devise original ideas, rather than simply echo the ideas of others.                                                                                                                                                                                                                                                                                                                                                                                                                                                                                                                          |
| Resource Person                              | Dr.P. Chitra, Assistant Professor, Department of English,<br>Kongunadu Arts and Science College (Autonomous)                                                                                                                                                                                                                                                                                                                                                                                                                                                                                                                                                             |
| Total no. of beneficiaries                   | 96                                                                                                                                                                                                                                                                                                                                                                                                                                                                                                                                                                                                                                                                       |
| Outcome / Report                             | On 12- October, 2021, the Department of English organized a Guest Lecture titled "Impact of Literature". Dr.P. Chitra, Assistant Professor, Department of English, Kongunadu Arts and Science College (Autonomous) – the Guest Speaker delivered about the importance of <i>Impact of Literature</i> and its salient features. She has highlighted the fourteen different types of information students can get through reading literature. During her presentation, she asked questions students have responded to. The session was interactive. All the staff members of the English Department and students attended the Guest Lecture. The session ends at 4.00 p.m. |

# Department of English Utopia Guest lecture on "Impact of Literature"

# KC College of Arts & Science

Affiliated to Bharathiar University & Accredited by NAA ISO 9001:2015 Certified Institutio KGISL Campus, Saravanampatti, Colmbatore - 641 035, Tamil Nadu, INDI

# DEPARTMENT OF ENGLISH

Cordially Invites you to
A Guest Lecture on
Impact of Literature

Dr.P.Chitra M.A., M.Phil., B.Ed., Ph.D.
Assistant Professor of English
Kongunadu Arts and Science College
Coimbatore

Date: 12/10/2021

Time: 3.00 p. m to 4.00 p.n

Mr.M. Santhosh Kumar Mr.A. Marappan Coordinators

Dr. Rajitha Kumaran

Dr.J. Rathinamala

https://meet.google.com/vup-gtcd-rpo

Dr.B.Vanitha

Head of the Department

Principal

Secretary

www.kgcas.con