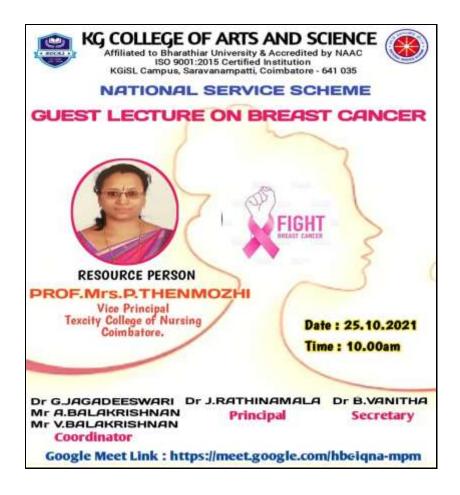

Cancer - Speech                                     |
|-----------------------------|------------------------------------------------------------|
| Organized By                | NSS                                                        |
| Торіс                       | Awareness on Breast Cancer                                 |
| Date                        | 25/10/2021                                                 |
| Objective                   | To create awareness On Breast Cancer through guest lecture |
| Venue                       | KGCAS                                                      |
| Total Number of Participant | 95                                                         |
| Outcome                     | Information About Breast Cancer                            |



**KG** College of Arts and Science

# Criterion 5 – Student Support and Progression

**5.1.2** Capacity building and skills enhancement initiatives taken by the institution in the last 5 years





KG College of Arts and Science
Affiliated to Bharathiar University
Accredited by NAAC
ISO 9001:2015 Certified Institution
KGiSL Campus, Saravanampatti, Coimbatore, Tamilaadu
National Service Scheme



Breast Cancer Awareness-speech

Date: 25/10/2021

| .No   | Roll No.     | Name of the Student | Department | Signature      |
|-------|--------------|---------------------|------------|----------------|
| 1     | 20223A01     | AASIQ S             | BCA.,      | ANS            |
| 2     | 2022JA02     | ABINAYA S           | BCA.       | Apinaga        |
| 3     | 2022JA03     | AFRUKHAN.A