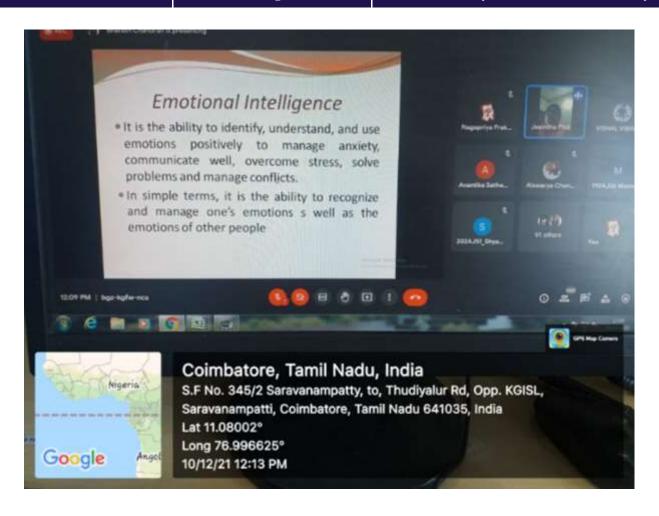

| Name of the Activity        | Speech-yoga day                                                                                                                    |
|-----------------------------|------------------------------------------------------------------------------------------------------------------------------------|
| Organized By                | NSS                                                                                                                                |
| Topic                       | International Yoga Day                                                                                                             |
| Date                        | 24/06/2021                                                                                                                         |
| Resource Person             | Ms.S.Sumathi                                                                                                                       |
| Objective                   | To create awareness on Yoga in order to practice mental, and physical health, emotional stability and integration of moral values. |
| Total Number of Participant | 200                                                                                                                                |
| Outcome                     | Knowing Benefits of Yoga                                                                                                           |