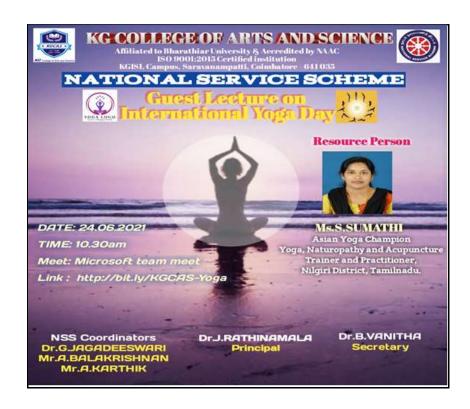

| Name of the Activity        | Speech-yoga day                                                                                                                    |
|-----------------------------|------------------------------------------------------------------------------------------------------------------------------------|
| Organized By                | NSS                                                                                                                                |
| Topic                       | International Yoga Day                                                                                                             |
| Date                        | 24/06/2021                                                                                                                         |
| Resource Person             | Ms.S.Sumathi                                                                                                                       |
| Objective                   | To create awareness on Yoga in order to practice mental, and physical health, emotional stability and integration of moral values. |
| Total Number of Participant | 200                                                                                                                                |
| Outcome                     | Knowing Benefits of Yoga                                                                                                           |