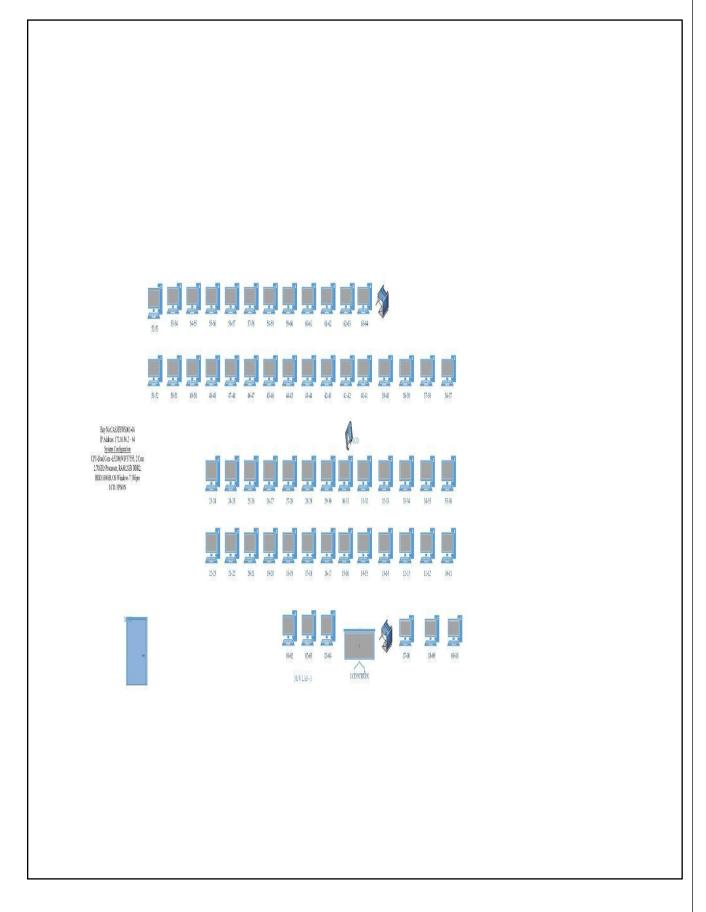

|
| 6                          | Lab VI              | 60                  |
| 7                          | Lab VII             | 60                  |
| 8                          | Lab VIII            | 60                  |
| 9                          | Lab IX              | 65                  |
| 10                         | Lab X               | 65                  |
| 11                         | Lab XI              | 60                  |
| Total N                    | lumber of Computers | 650                 |



Principal

PRINCIPAL

KG COLLEGE OF ARTS AND SCIENCE

COIMBATORE - 641 035.

### LAB'S CONFIGURATION

#### LAB 1



### **LAB II**



### **LAB III**



#### LAB IV



### LAB V



### LAB VI



### **LAB VII**



### LAB VIII







BCA LAB 2

### LAB IX



LAB X



### LAB XI



# **Bills for the Purchase of the Computers and Accessories**

# 2021 - 2022

|              | KG COLLEGE OF ARTS AND SCIENCE         | 22           |
|--------------|----------------------------------------|--------------|
| Computer & / | FIXED ASSEST DETAILS FOR THE FY 2021-  | 22           |
|              | Particulars                            | Amount       |
|              | Microsystems                           | 87,20,200.00 |
|              | Hansa Cine Equipments                  | 171690.00    |
|              | In-Sync Solutions                      | 19942.00     |
|              | In-Sync Solutions                      | 244260.00    |
|              | In-Sync Solutions                      | 5654.00      |
|              |