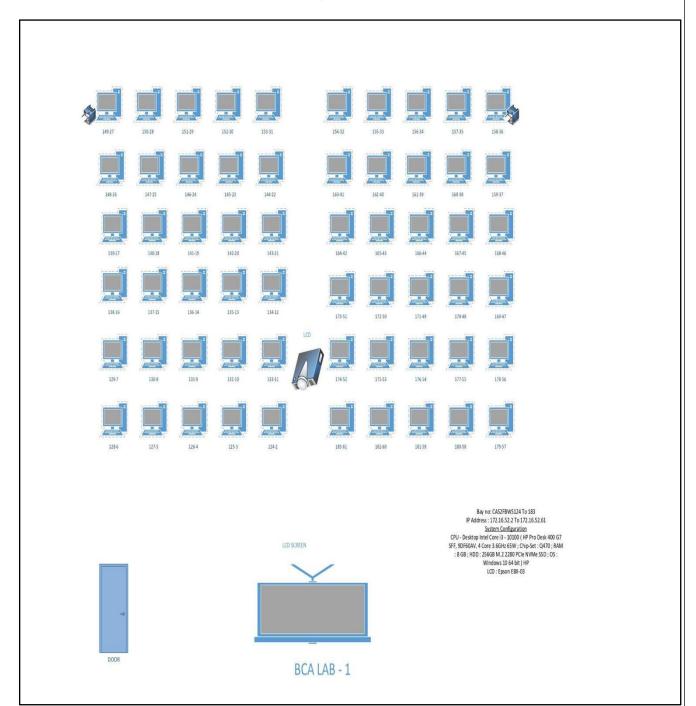

|                     | 60                  |
| 6                          | Lab VI              | 60                  |
| 7                          | Lab VII             | 60                  |
| 8                          | Lab VIII            | 60                  |
| 9                          | Lab IX              | 65                  |
| 10                         | Lab X               | 65                  |
| 11                         | Lab XI              | 60                  |
| Total N                    | lumber of Computers | 650                 |



Principal

PRINCIPAL

KG COLLEGE OF ARTS AND SCIENCE

COIMBATORE - 641 035.

### LAB'S CONFIGURATION

#### LAB 1



### **LAB II**



### **LAB III**



#### LAB IV



### LAB V



### LAB VI



### **LAB VII**



### LAB VIII







BCA LAB 2

### LAB IX



LAB X



### LAB XI



# **Bills for the Purchase of the Computers and Accessories**

# 2021 - 2022

|              | KG COLLEGE OF ARTS AND SCIENCE         | 22           |
|--------------|----------------------------------------|--------------|
| Computer & / | FIXED ASSEST DETAILS FOR THE FY 2021-  | 22           |
|              | Particulars                            | Amount       |
|              | Microsystems                           | 87,20,200.00 |
|              | Hansa Cine Equipments                  | 171690.00    |
|              | In-Sync Solutions                      | 19942.00     |
|              | In-Sync Solutions                      | 244260.00    |
|              | In-Sync Solutions                      | 5654.00