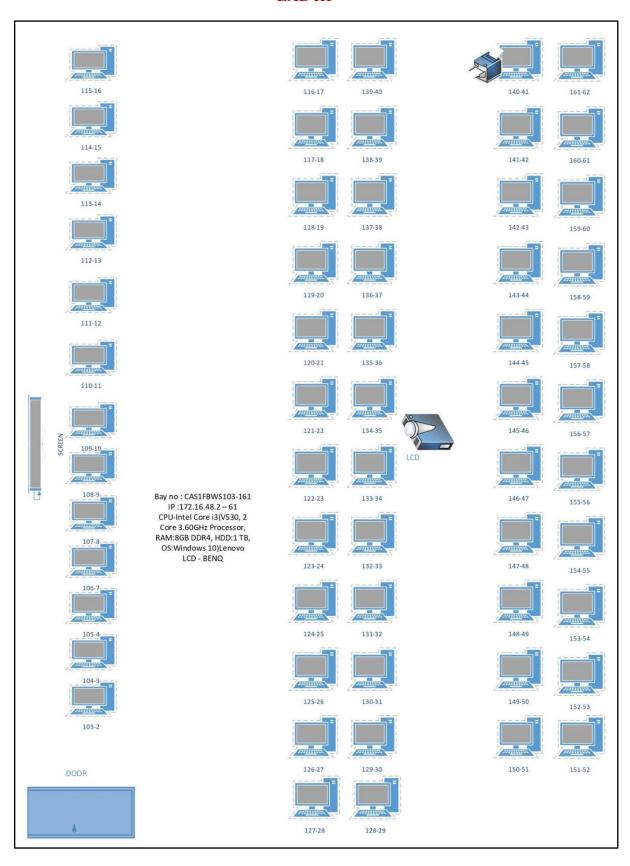

|                     | 60                  |
|                            |                     | 60                  |
| 6                          | Lab VI              | 60                  |
| 7                          | Lab VII             | 60                  |
| 8                          | Lab VIII            | 60                  |
| 9                          | Lab IX              | 65                  |
| 10                         | Lab X               | 65                  |
| 11                         | Lab XI              | 60                  |
| Total N                    | lumber of Computers | 650                 |



Principal

PRINCIPAL

KG COLLEGE OF ARTS AND SCIENCE

COIMBATORE - 641 035.

### LAB'S CONFIGURATION

#### LAB 1



### **LAB II**



### **LAB III**



#### LAB IV



### LAB V



### LAB VI



### **LAB VII**



### LAB VIII







BCA LAB 2

### LAB IX



LAB X



### LAB XI



# **Bills for the Purchase of the Computers and Accessories**

# 2021 - 2022

|              | KG COLLEGE OF ARTS AND SCIENCE         | 22           |
|--------------|----------------------------------------|--------------|
| Computer & / | FIXED ASSEST DETAILS FOR THE FY 2021-  | 22           |
|              | Particulars                            | Amount       |
|              | Microsystems                           | 87,20,200.00 |
|              | Hansa Cine Equipments                  | 171690.00    |
|              | In-Sync Solutions                      | 19942.00     |
|              | In-Sync Solutions                      | 244260.00    |
|