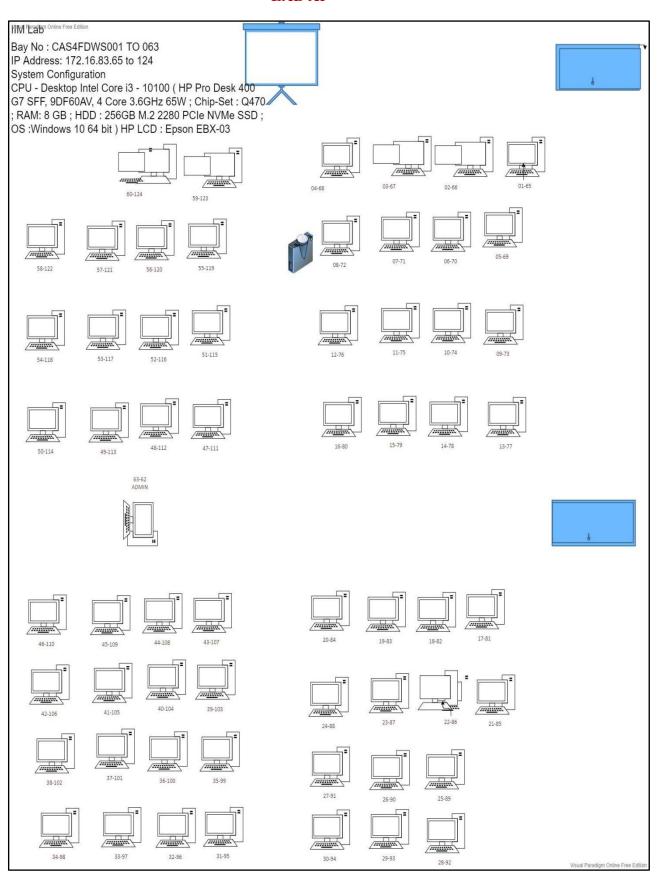

| Lab VI              | 60                  |
| 7                          | Lab VII             | 60                  |
| 8                          | Lab VIII            | 60                  |
| 9                          | Lab IX              | 65                  |
| 10                         | Lab X               | 65                  |
| 11                         | Lab XI              | 60                  |
| Total N                    | lumber of Computers | 650                 |



Principal

PRINCIPAL

KG COLLEGE OF ARTS AND SCIENCE

COIMBATORE - 641 035.

### LAB'S CONFIGURATION

#### LAB 1



### **LAB II**



### **LAB III**



#### LAB IV



### LAB V



### LAB VI



### **LAB VII**



### LAB VIII







BCA LAB 2

### LAB IX



LAB X



### LAB XI



# **Bills for the Purchase of the Computers and Accessories**

# 2021 - 2022

|              | KG COLLEGE OF ARTS AND SCIENCE         | 22           |
|--------------|----------------------------------------|--------------|
| Computer & / | FIXED ASSEST DETAILS FOR THE FY 2021-  | 22           |
|              | Particulars                            | Amount       |
|              | Microsystems                           | 87,20,200.00 |
|              | Hansa Cine Equipments                  | 171690.00    |
|              | In-Sync Solutions                      | 19942.00     |
|              | In-Sync Solutions                      | 244260.00    |
|              | In-Sync Solutions                      | 5654.00      |
|              |                                        | 68864