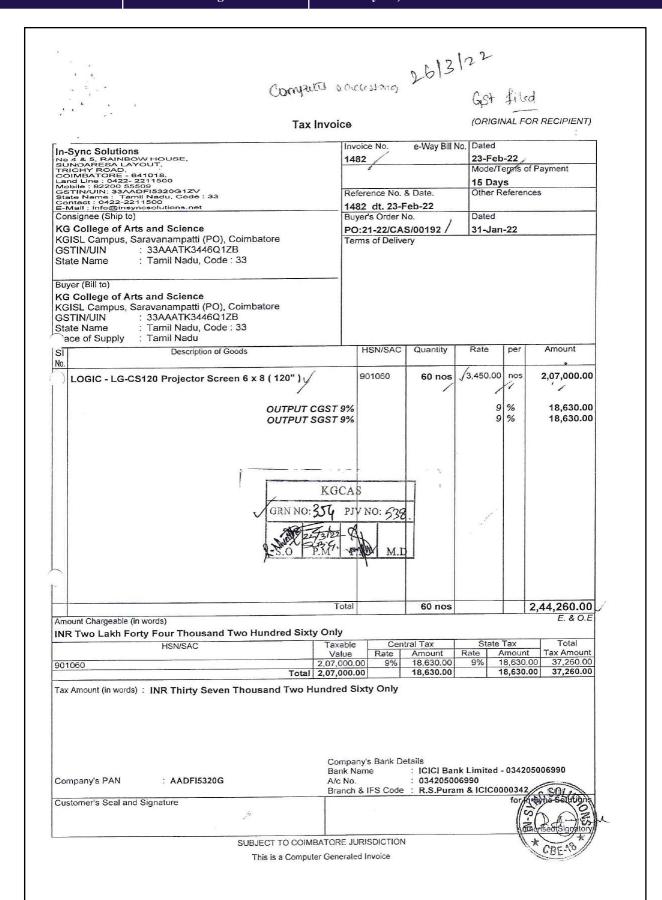

# **Bills for the Purchase of the Computers and Accessories**

# 2021 - 2022

|              | KG COLLEGE OF ARTS AND SCIENCE         | 22           |
|--------------|----------------------------------------|--------------|
| Computer & / | FIXED ASSEST DETAILS FOR THE FY 2021-  | 22           |
|              | Particulars                            | Amount       |
|              | Microsystems                           | 87,20,200.00 |
|              | Hansa Cine Equipments                  | 171690.00    |
|              | In-Sync Solutions                      | 19942.00     |
|              | In-Sync Solutions                      | 244260.00    |
|              | In-Sync Solutions                      | 5654.00      |
|              |                                        | 688640.00    |
|              | In-Sync Solutions                      | 256060.00    |
|              | In-Sync Solutions                      | 124608.00    |
| 21-Mar-21    | TOTAL                                  | 1510864.00   |
|              |                                        |              |
| Lab Equipme  |                                        |              |
| Date         | Particulars                            | Amount       |
|              | Sri Mahaalakshmi Scientific Company    | 20237.00     |
|              | Sri Mahaalakshmi Scientific Company    | 40120,00     |
|              | Sri Mahaalakshmi Scientific Company    | 171808.00    |
| 20-Jan-22    | Technico Laboratory Products           | 262444.00    |
| 29-Jan-22    | Technico Laboratory Products           | 394780.00    |
| 8-Mar-22     | Tanna Techbiz                          | 22419.00     |
|              | TOTAL                                  | 911808.00    |
| Library Book | cs                                     |              |
| Date         | Particulars                            | Amount       |
| 14-Feb-22    | Shanti Books                           | 115465.00    |
| 21-Mar-22    | Shanti Books                           | 15547.0      |
|              | Cheran Book House                      | \$5404.C     |
| 31-Mar-22    | Cheran Book House                      | 130543.0     |
|              | TBH Publishers & Distributors          | 3910.0       |
| 31-Mar-22    | TBH Publishers & Distributors          | 8018.0       |
| 31-Mar-22    | TBH Publishers & Distributors          | 31106.0      |
| 12-Feb-22    | TBH Publishers & Distributors          | 7283         |
| 31-Mar-22    | TBH Publishers & Distributors          | 1423         |
| 28-Mar 22    | TBH Publishers & Distributors          | 4611         |
| 31-Mar-22    | New Century Book House Private Limited | 763          |
| 11-Feb-22    | Sapna Book House (P) Ltd               | 3196         |
|              | TOTAL                                  | 532669.00    |