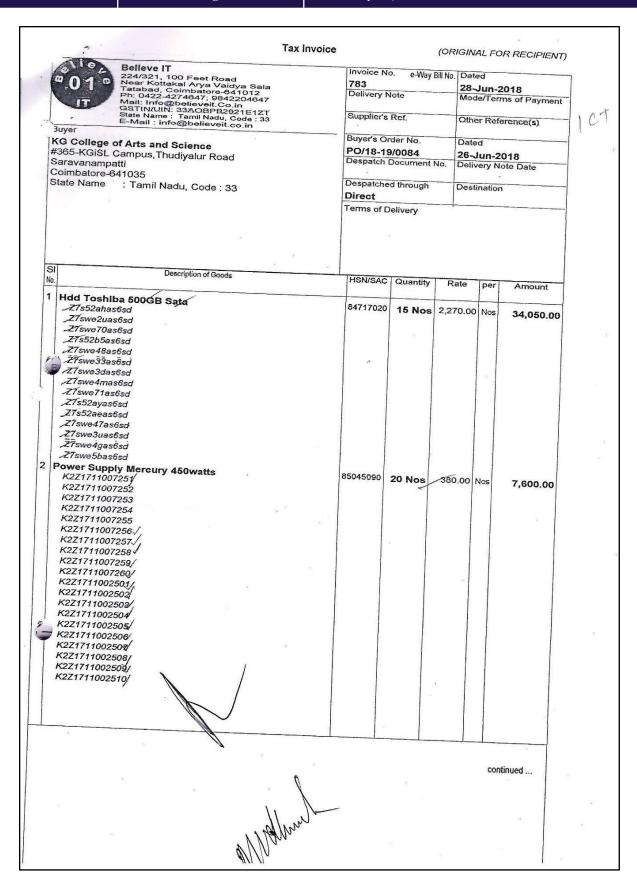

# **Bills for the Purchase of the Computers and Accessories**

# 2021 - 2022

|              | KG COLLEGE OF ARTS AND SCIENCE         | 22           |
|--------------|----------------------------------------|--------------|
| Computer & / | FIXED ASSEST DETAILS FOR THE FY 2021-  | 22           |
|              | Particulars                            | Amount       |
|              | Microsystems                           | 87,20,200.00 |
|              | Hansa Cine Equipments                  | 171690.00    |
|              | In-Sync Solutions                      | 19942.00     |
|              | In-Sync Solutions                      | 244260.00    |
|              | In-Sync Solutions                      | 5654.00      |
|              |                                        | 688640.00    |
|              | In-Sync Solutions                      | 256060.00    |
|              | In-Sync Solutions                      | 124608.00    |
| 21-Mar-21    | TOTAL                                  | 1510864.00   |
|              |                                        |              |
| Lab Equipme  |                                        |              |
| Date         | Particulars                            | Amount       |
|              | Sri Mahaalakshmi Scientific Company    | 20237.00     |
|              | Sri Mahaalakshmi Scientific Company    | 40120,00     |
|              | Sri Mahaalakshmi Scientific Company    | 171808.00    |
| 20-Jan-22    | Technico Laboratory Products           | 262444.00    |
| 29-Jan-22    | Technico Laboratory Products           | 394780.00    |
| 8-Mar-22     | Tanna Techbiz                          | 22419.00     |
|              | TOTAL                                  | 911808.00    |
| Library Book | cs                                     |              |
| Date         | Particulars                            | Amount       |
| 14-Feb-22    | Shanti Books                           | 115465.00    |
| 21-Mar-22    | Shanti Books                           | 15547.0      |
|              | Cheran Book House                      | \$5404.C     |
| 31-Mar-22    | Cheran Book House                      | 130543.0     |
|              | TBH Publishers & Distributors          | 3910.0       |
| 31-Mar-22    | TBH Publishers & Distributors          | 8018.0       |
| 31-Mar-22    | TBH Publishers & Distributors          | 31106.0      |
| 12-Feb-22    | TBH Publishers & Distributors          | 7283         |
| 31-Mar-22    | TBH Publishers & Distributors          | 1423         |
| 28-Mar 22    | TBH Publishers & Distributors          | 4611         |
| 31-Mar-22    | New Century Book House Private Limited | 763          |
| 11-Feb-22    | Sapna Book House (P) Ltd               | 3196         |
|              | TOTAL                                  | 532669.00    |