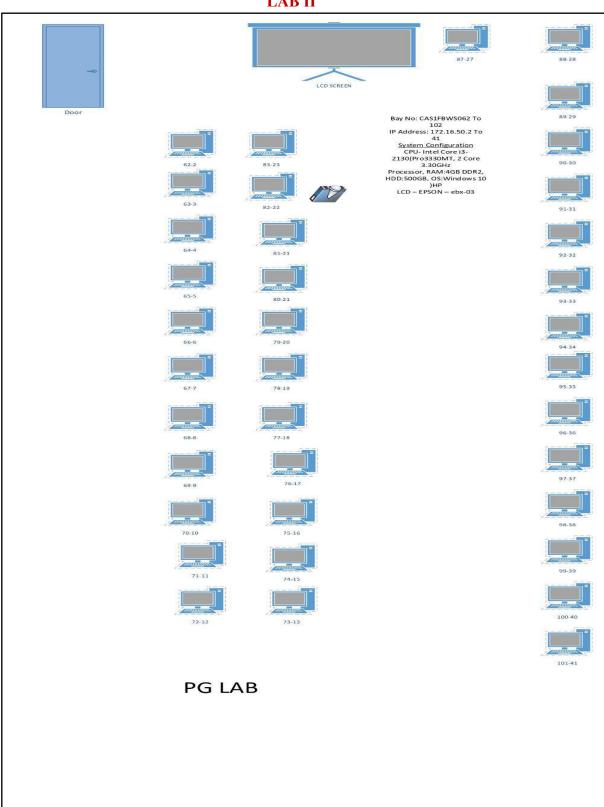

|                     | 60                  |
|                            |                     | 60                  |
| 6                          | Lab VI              | 60                  |
| 7                          | Lab VII             | 60                  |
| 8                          | Lab VIII            | 60                  |
| 9                          | Lab IX              | 65                  |
| 10                         | Lab X               | 65                  |
| 11                         | Lab XI              | 60                  |
| Total N                    | lumber of Computers | 650                 |



Principal

PRINCIPAL

KG COLLEGE OF ARTS AND SCIENCE

COIMBATORE - 641 035.

### LAB'S CONFIGURATION

#### LAB 1



### **LAB II**



### **LAB III**



#### LAB IV



### LAB V



### LAB VI



### **LAB VII**



### LAB VIII







BCA LAB 2

### LAB IX



LAB X



### LAB XI



# **Bills for the Purchase of the Computers and Accessories**

# 2021 - 2022

|              | KG COLLEGE OF ARTS AND SCIENCE         | 22           |
|--------------|----------------------------------------|--------------|
| Computer & / | FIXED ASSEST DETAILS FOR THE FY 2021-  | 22           |
|              | Particulars                            | Amount       |
|              | Microsystems                           | 87,20,200.00 |
|              | Hansa Cine Equipments                  | 171690.00    |
|              | In-Sync Solutions                      | 19942.00     |
|              | In-Sync Solutions                      | 244