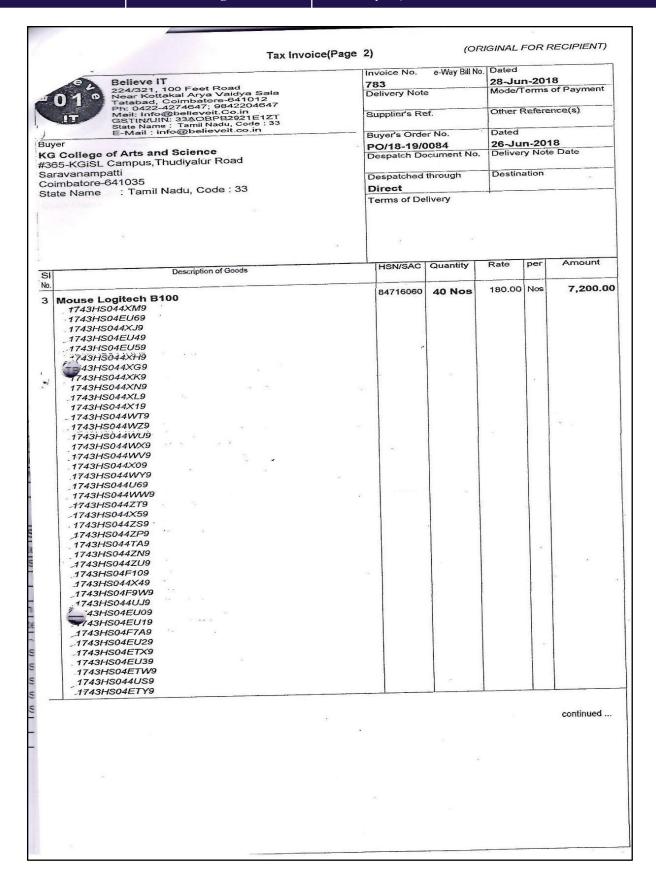

# **Bills for the Purchase of the Computers and Accessories**

# 2021 - 2022

|              | KG COLLEGE OF ARTS AND SCIENCE         | 22           |
|--------------|----------------------------------------|--------------|
| Computer & / | FIXED ASSEST DETAILS FOR THE FY 2021-  | 22           |
|              | Particulars                            | Amount       |
|              | Microsystems                           | 87,20,200.00 |
|              | Hansa Cine Equipments                  | 171690.00    |
|              | In-Sync Solutions                      | 19942.00     |
|              | In-Sync Solutions                      | 244260.00    |
|              | In-Sync Solutions                      | 5654.00      |
|              |                                        | 688640.00    |
|              | In-Sync Solutions                      | 256060.00    |
|              | In-Sync Solutions                      | 124608.00    |
| 21-Mar-21    | TOTAL                                  | 1510864.00   |
|              |                                        |              |
| Lab Equipme  |                                        |              |
| Date         | Particulars                            | Amount       |
|              | Sri Mahaalakshmi Scientific Company    | 20237.00     |
|              | Sri Mahaalakshmi Scientific Company    | 40120,00     |
|              | Sri Mahaalakshmi Scientific Company    | 171808.00    |
| 20-Jan-22    | Technico Laboratory Products           | 262444.00    |
| 29-Jan-22    | Technico Laboratory Products           | 394780.00    |
| 8-Mar-22     | Tanna Techbiz                          | 22419.00     |
|              | TOTAL                                  | 911808.00    |
| Library Book | cs                                     |              |
| Date         | Particulars                            | Amount       |
| 14-Feb-22    | Shanti Books                           | 115465.00    |
| 21-Mar-22    | Shanti Books                           | 15547.0      |
|              | Cheran Book House                      | \$5404.C     |
| 31-Mar-22    | Cheran Book House                      | 130543.0     |
|              | TBH Publishers & Distributors          | 3910.0       |
| 31-Mar-22    | TBH Publishers & Distributors          | 8018.0       |
| 31-Mar-22    | TBH Publishers & Distributors          | 31106.0      |
| 12-Feb-22    | TBH Publishers & Distributors          | 7283         |
| 31-Mar-22    | TBH Publishers & Distributors          | 1423         |
| 28-Mar 22    | TBH Publishers & Distributors          | 4611         |
| 31-Mar-22    | New Century Book House Private Limited | 763          |
| 11-Feb-22    | Sapna Book House (P) Ltd               | 3196         |
|              | TOTAL                                  | 532669.00    |