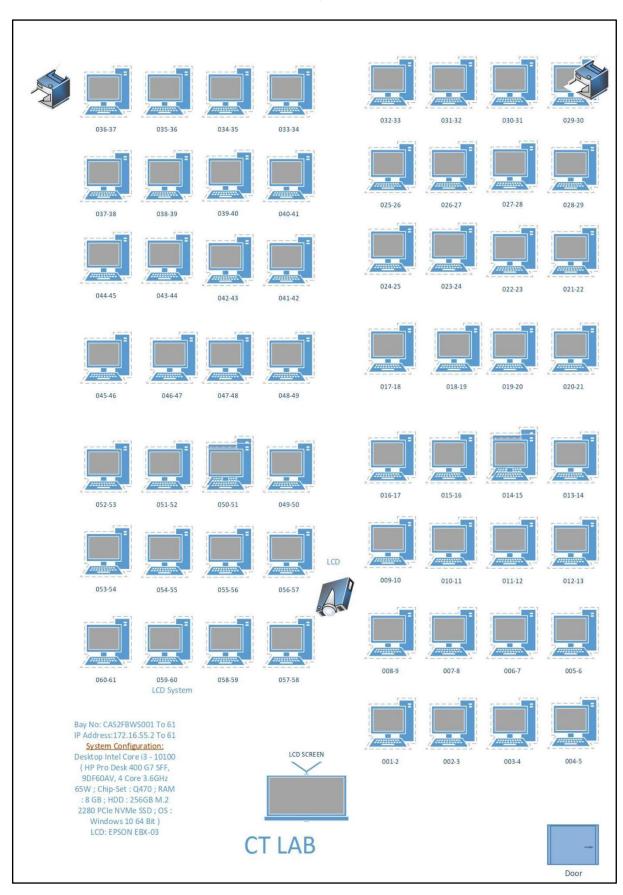

|
|                            |                     | 60                  |
| 6                          | Lab VI              | 60                  |
| 7                          | Lab VII             | 60                  |
| 8                          | Lab VIII            | 60                  |
| 9                          | Lab IX              | 65                  |
| 10                         | Lab X               | 65                  |
| 11                         | Lab XI              | 60                  |
| Total N                    | lumber of Computers | 650                 |



Principal

PRINCIPAL

KG COLLEGE OF ARTS AND SCIENCE

COIMBATORE - 641 035.

### LAB'S CONFIGURATION

#### LAB 1



### **LAB II**



### **LAB III**



#### LAB IV



### LAB V



### LAB VI



### **LAB VII**



### LAB VIII







BCA LAB 2

### LAB IX



LAB X



### LAB XI



# **Bills for the Purchase of the Computers and Accessories**

# 2021 - 2022

|              | KG COLLEGE OF ARTS AND SCIENCE         | 22           |
|--------------|----------------------------------------|--------------|
| Computer & / | FIXED ASSEST DETAILS FOR THE FY 2021-  | 22           |
|              | Particulars                            | Amount       |
|              | Microsystems                           | 87,20,200.00 |
|              | Hansa Cine Equipments                  | 171690.00    |
|              | In-Sync Solutions                      | 19942.00     |
|              | In-Sync Solutions                      | 244260.00    |
|              | In-Sync Solutions