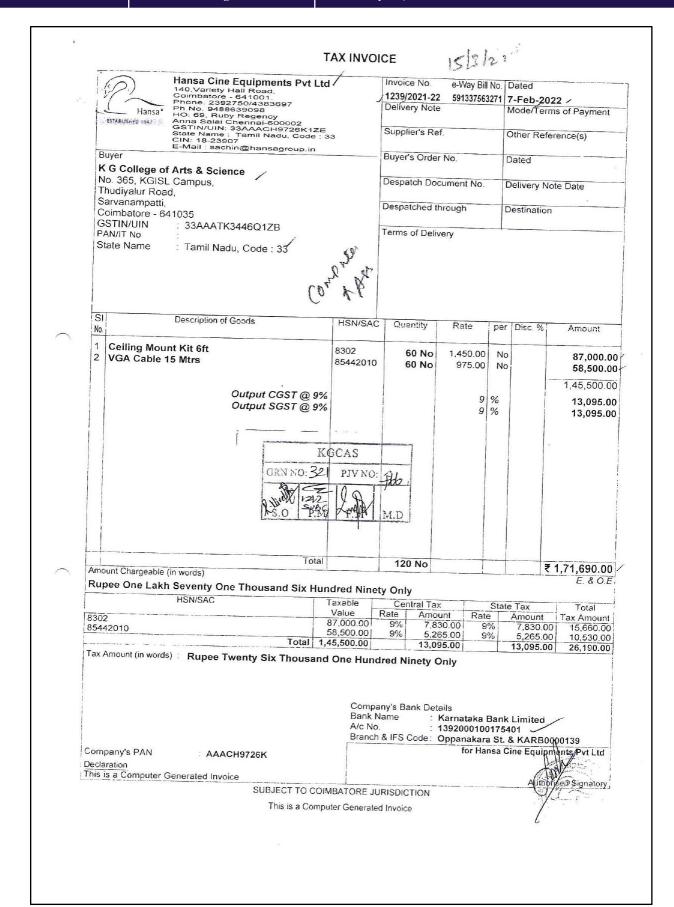

# 2021 - 2022

|              | KG COLLEGE OF ARTS AND SCIENCE         | 22           |
|--------------|----------------------------------------|--------------|
| Computer & / | FIXED ASSEST DETAILS FOR THE FY 2021-  | 22           |
|              | Particulars                            | Amount       |
|              | Microsystems                           | 87,20,200.00 |
|              | Hansa Cine Equipments                  | 171690.00    |
|              | In-Sync Solutions                      | 19942.00     |
|              | In-Sync Solutions                      | 244260.00    |
|              | In-Sync Solutions                      | 5654.00      |
|              |                                        | 688640.00    |
|              | In-Sync Solutions                      | 256060.00    |
|              | In-Sync Solutions                      | 124608.00    |
| 21-Mar-21    | TOTAL                                  | 1510864.00   |
|              |                                        |              |
| Lab Equipme  |                                        |              |
| Date         | Particulars                            | Amount       |
|              | Sri Mahaalakshmi Scientific Company    | 20237.00     |
|              | Sri Mahaalakshmi Scientific Company    | 40120,00     |
|              | Sri Mahaalakshmi Scientific Company    | 171808.00    |
| 20-Jan-22    | Technico Laboratory Products           | 262444.00    |
| 29-Jan-22    | Technico Laboratory Products           | 394780.00    |
| 8-Mar-22     | Tanna Techbiz                          | 22419.00     |
|              | TOTAL                                  | 911808.00    |
| Library Book | cs                                     |              |
| Date         | Particulars                            | Amount       |
| 14-Feb-22    | Shanti Books                           | 115465.00    |
| 21-Mar-22    | Shanti Books                           | 15547.0      |
|              | Cheran Book House                      | \$5404.C     |
| 31-Mar-22    | Cheran Book House                      | 130543.0     |
|              | TBH Publishers & Distributors          | 3910.0       |
| 31-Mar-22    | TBH Publishers & Distributors          | 8018.0       |
| 31-Mar-22    | TBH Publishers & Distributors          | 31106.0      |
| 12-Feb-22    | TBH Publishers & Distributors          | 7283         |
| 31-Mar-22    | TBH Publishers & Distributors          | 1423         |
| 28-Mar 22    | TBH Publishers & Distributors          | 4611         |
| 31-Mar-22    | New Century Book House Private Limited | 763          |
| 11-Feb-22    | Sapna Book House (P) Ltd               | 3196         |
|              | TOTAL                                  | 532669.00    |