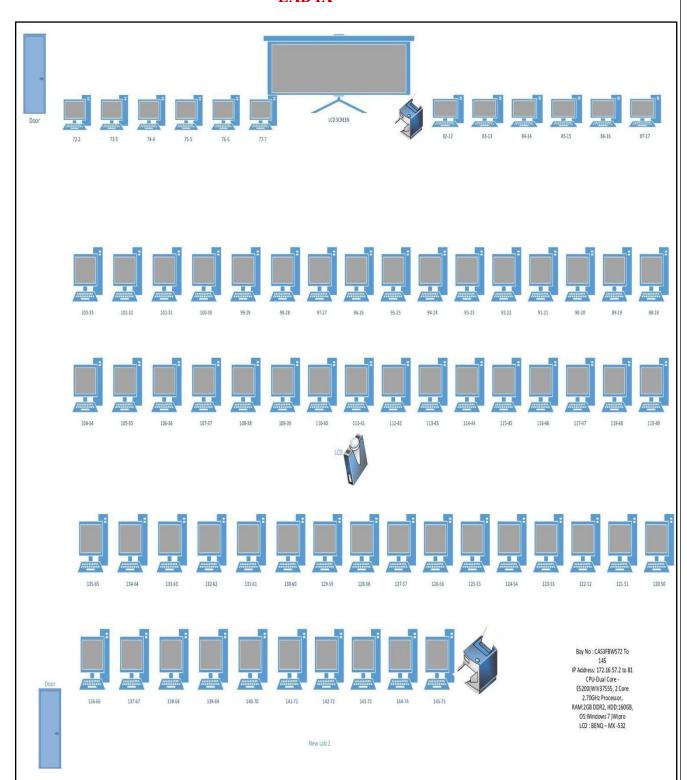

|
| 6                          | Lab VI              | 60                  |
| 7                          | Lab VII             | 60                  |
| 8                          | Lab VIII            | 60                  |
| 9                          | Lab IX              | 65                  |
| 10                         | Lab X               | 65                  |
| 11                         | Lab XI              | 60                  |
| Total N                    | lumber of Computers | 650                 |



Principal

PRINCIPAL

KG COLLEGE OF ARTS AND SCIENCE

COIMBATORE - 641 035.

### LAB'S CONFIGURATION

#### LAB 1



### **LAB II**



### **LAB III**



#### LAB IV



### LAB V



### LAB VI



### **LAB VII**



### LAB VIII







BCA LAB 2

### LAB IX



LAB X



### LAB XI



# **Bills for the Purchase of the Computers and Accessories**

# 2021 - 2022

|              | KG COLLEGE OF ARTS AND SCIENCE         | 22           |
|--------------|----------------------------------------|--------------|
| Computer & / | FIXED ASSEST DETAILS FOR THE FY 2021-  | 22           |
|              | Particulars                            | Amount       |
|              | Microsystems                           | 87,20,200.00 |
|              | Hansa Cine Equipments                  | 171690.00    |
|              | In-Sync Solutions                      | 19942.00     |
|              | In-Sync Solutions                      | 244260.00    |
|              | In-Sync Solutions                      | 5654.00      |
|              |