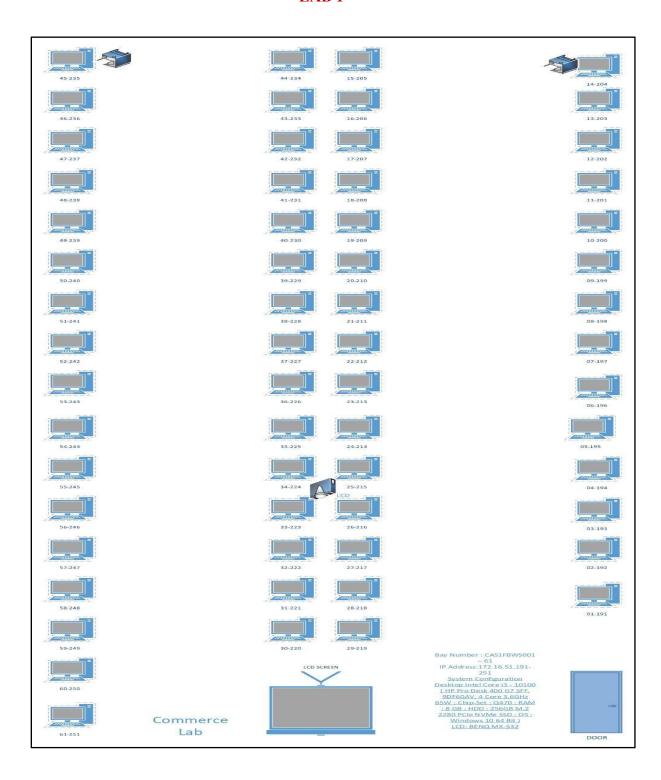

|
|                            |                     | 60                  |
|                            |                     | 60                  |
| 6                          | Lab VI              | 60                  |
| 7                          | Lab VII             | 60                  |
| 8                          | Lab VIII            | 60                  |
| 9                          | Lab IX              | 65                  |
| 10                         | Lab X               | 65                  |
| 11                         | Lab XI              | 60                  |
| Total N                    | lumber of Computers | 650                 |



Principal

PRINCIPAL

KG COLLEGE OF ARTS AND SCIENCE

COIMBATORE - 641 035.

### LAB'S CONFIGURATION

#### LAB 1



### **LAB II**



### **LAB III**



#### LAB IV



### LAB V



### LAB VI



### **LAB VII**



### LAB VIII







BCA LAB 2

### LAB IX



LAB X



### LAB XI



# **Bills for the Purchase of the Computers and Accessories**

# 2021 - 2022

|              | KG COLLEGE OF ARTS AND SCIENCE         | 22           |
|--------------|----------------------------------------|--------------|
| Computer & / | FIXED ASSEST DETAILS FOR THE FY 2021-  | 22           |
|              | Particulars                            | Amount       |
|              | Microsystems                           | 87,20,200.00 |
|              | Hansa Cine Equipments                  | 171690.00    |
|              | In-Sync Solutions                      | 19942.00     |
|              | In-Sync Solutions