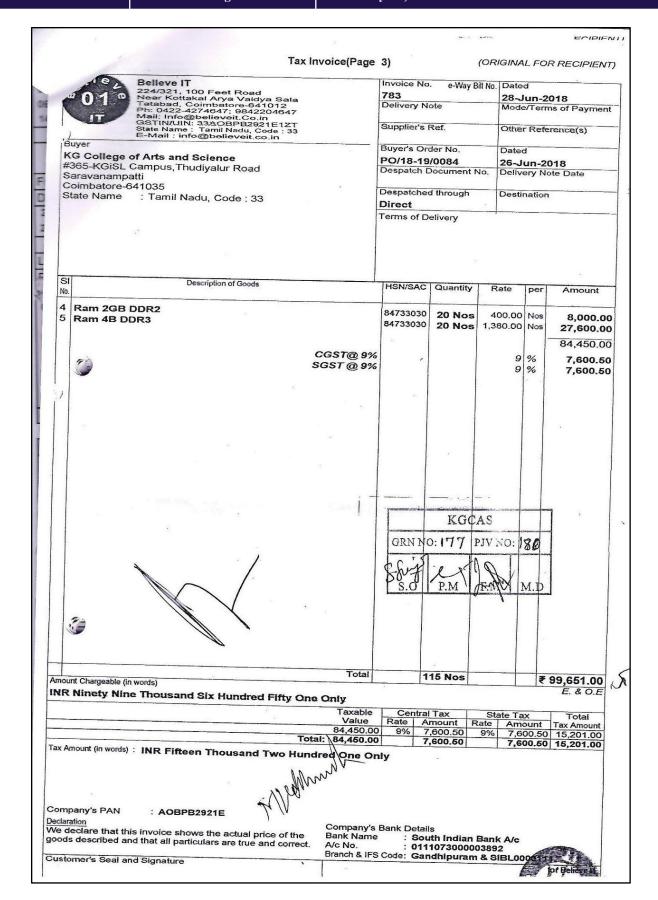

# **Bills for the Purchase of the Computers and Accessories**

# 2021 - 2022

|              | KG COLLEGE OF ARTS AND SCIENCE         | 22           |
|--------------|----------------------------------------|--------------|
| Computer & / | FIXED ASSEST DETAILS FOR THE FY 2021-  | 22           |
|              | Particulars                            | Amount       |
|              | Microsystems                           | 87,20,200.00 |
|              | Hansa Cine Equipments                  | 171690.00    |
|              | In-Sync Solutions                      | 19942.00     |
|              | In-Sync Solutions                      | 244260.00    |
|              | In-Sync Solutions                      | 5654.00      |
|              |                                        | 688640.00    |
|              | In-Sync Solutions                      | 256060.00    |
|              | In-Sync Solutions                      | 124608.00    |
| 21-Mar-21    | TOTAL                                  | 1510864.00   |
|              |                                        |              |
| Lab Equipme  |                                        |              |
| Date         | Particulars                            | Amount       |
|              | Sri Mahaalakshmi Scientific Company    | 20237.00     |
|              | Sri Mahaalakshmi Scientific Company    | 40120,00     |
|              | Sri Mahaalakshmi Scientific Company    | 171808.00    |
| 20-Jan-22    | Technico Laboratory Products           | 262444.00    |
| 29-Jan-22    | Technico Laboratory Products           | 394780.00    |
| 8-Mar-22     | Tanna Techbiz                          | 22419.00     |
|              | TOTAL                                  | 911808.00    |
| Library Book | cs                                     |              |
| Date         | Particulars                            | Amount       |
| 14-Feb-22    | Shanti Books                           | 115465.00    |
| 21-Mar-22    | Shanti Books                           | 15547.0      |
|              | Cheran Book House                      | \$5404.C     |
| 31-Mar-22    | Cheran Book House                      | 130543.0     |
|              | TBH Publishers & Distributors          | 3910.0       |
| 31-Mar-22    | TBH Publishers & Distributors          | 8018.0       |
| 31-Mar-22    | TBH Publishers & Distributors          | 31106.0      |
| 12-Feb-22    | TBH Publishers & Distributors          | 7283         |
| 31-Mar-22    | TBH Publishers & Distributors          | 1423         |
| 28-Mar 22    | TBH Publishers & Distributors          | 4611         |
| 31-Mar-22    | New Century Book House Private Limited | 763          |
| 11-Feb-22    | Sapna Book House (P) Ltd               | 3196         |
|              | TOTAL                                  | 532669.00    |