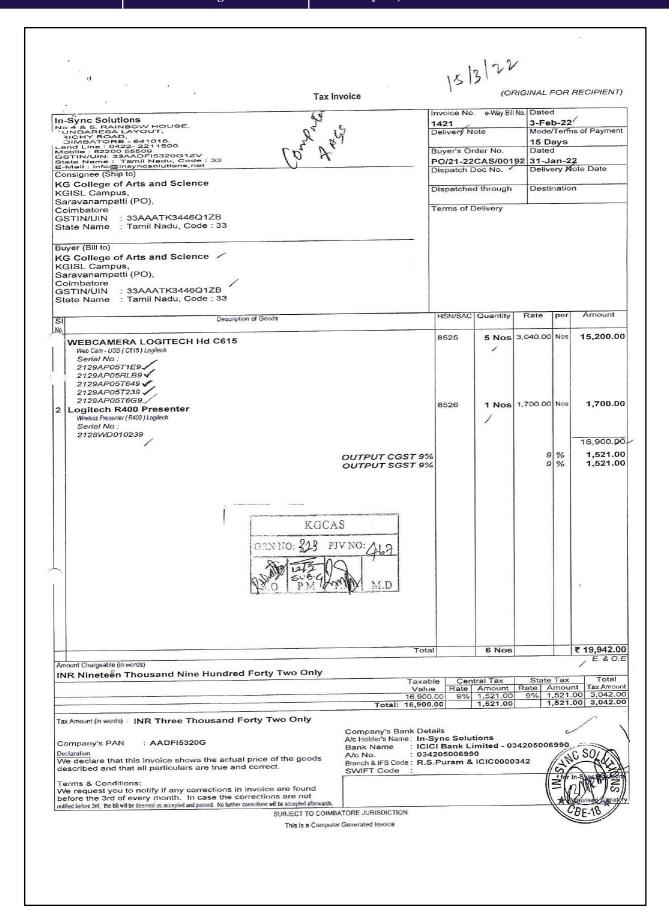

# 2021 - 2022

|              | KG COLLEGE OF ARTS AND SCIENCE         | 22           |
|--------------|----------------------------------------|--------------|
| Computer & / | FIXED ASSEST DETAILS FOR THE FY 2021-  | 22           |
|              | Particulars                            | Amount       |
|              | Microsystems                           | 87,20,200.00 |
|              | Hansa Cine Equipments                  | 171690.00    |
|              | In-Sync Solutions                      | 19942.00     |
|              | In-Sync Solutions                      | 244260.00    |
|              | In-Sync Solutions                      | 5654.00      |
|              |                                        | 688640.00    |
|              | In-Sync Solutions                      | 256060.00    |
|              | In-Sync Solutions                      | 124608.00    |
| 21-Mar-21    | TOTAL                                  | 1510864.00   |
|              |                                        |              |
| Lab Equipme  |                                        |              |
| Date         | Particulars                            | Amount       |
|              | Sri Mahaalakshmi Scientific Company    | 20237.00     |
|              | Sri Mahaalakshmi Scientific Company    | 40120,00     |
|              | Sri Mahaalakshmi Scientific Company    | 171808.00    |
| 20-Jan-22    | Technico Laboratory Products           | 262444.00    |
| 29-Jan-22    | Technico Laboratory Products           | 394780.00    |
| 8-Mar-22     | Tanna Techbiz                          | 22419.00     |
|              | TOTAL                                  | 911808.00    |
| Library Book | cs                                     |              |
| Date         | Particulars                            | Amount       |
| 14-Feb-22    | Shanti Books                           | 115465.00    |
| 21-Mar-22    | Shanti Books                           | 15547.0      |
|              | Cheran Book House                      | \$5404.C     |
| 31-Mar-22    | Cheran Book House                      | 130543.0     |
|              | TBH Publishers & Distributors          | 3910.0       |
| 31-Mar-22    | TBH Publishers & Distributors          | 8018.0       |
| 31-Mar-22    | TBH Publishers & Distributors          | 31106.0      |
| 12-Feb-22    | TBH Publishers & Distributors          | 7283         |
| 31-Mar-22    | TBH Publishers & Distributors          | 1423         |
| 28-Mar 22    | TBH Publishers & Distributors          | 4611         |
| 31-Mar-22    | New Century Book House Private Limited | 763          |
| 11-Feb-22    | Sapna Book House (P) Ltd               | 3196         |
|              | TOTAL                                  | 532669.00    |