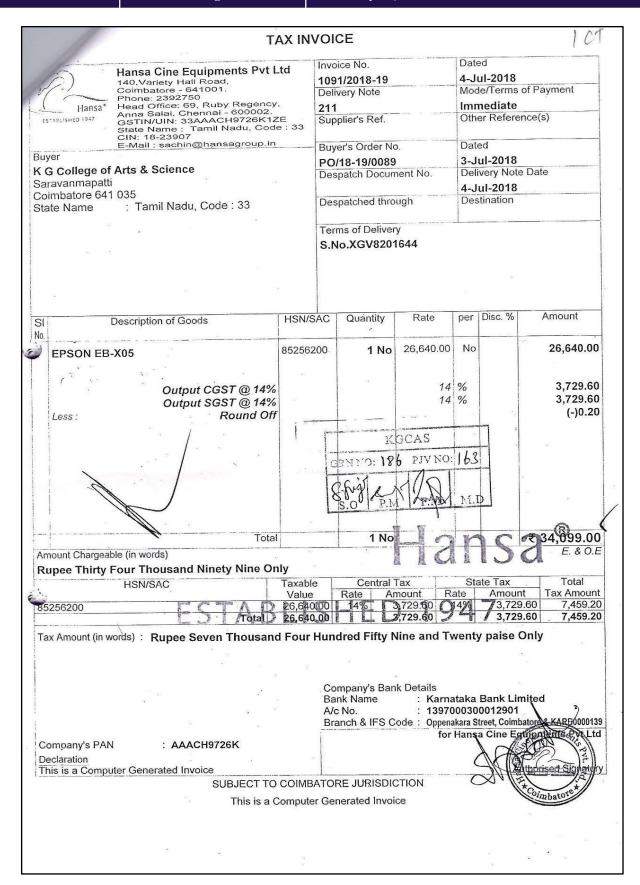

# **Bills for the Purchase of the Computers and Accessories**

# 2021 - 2022

|              | KG COLLEGE OF ARTS AND SCIENCE         | 22           |
|--------------|----------------------------------------|--------------|
| Computer & / | FIXED ASSEST DETAILS FOR THE FY 2021-  | 22           |
|              | Particulars                            | Amount       |
|              | Microsystems                           | 87,20,200.00 |
|              | Hansa Cine Equipments                  | 171690.00    |
|              | In-Sync Solutions                      | 19942.00     |
|              | In-Sync Solutions                      | 244260.00    |
|              | In-Sync Solutions                      | 5654.00      |
|              |                                        | 688640.00    |
|              | In-Sync Solutions                      | 256060.00    |
|              | In-Sync Solutions                      | 124608.00    |
| 21-Mar-21    | TOTAL                                  | 1510864.00   |
|              |                                        |              |
| Lab Equipme  |                                        |              |
| Date         | Particulars                            | Amount       |
|              | Sri Mahaalakshmi Scientific Company    | 20237.00     |
|              | Sri Mahaalakshmi Scientific Company    | 40120,00     |
|              | Sri Mahaalakshmi Scientific Company    | 171808.00    |
| 20-Jan-22    | Technico Laboratory Products           | 262444.00    |
| 29-Jan-22    | Technico Laboratory Products           | 394780.00    |
| 8-Mar-22     | Tanna Techbiz                          | 22419.00     |
|              | TOTAL                                  | 911808.00    |
| Library Book | cs                                     |              |
| Date         | Particulars                            | Amount       |
| 14-Feb-22    | Shanti Books                           | 115465.00    |
| 21-Mar-22    | Shanti Books                           | 15547.0      |
|              | Cheran Book House                      | \$5404.C     |
| 31-Mar-22    | Cheran Book House                      | 130543.0     |
|              | TBH Publishers & Distributors          | 3910.0       |
| 31-Mar-22    | TBH Publishers & Distributors          | 8018.0       |
| 31-Mar-22    | TBH Publishers & Distributors          | 31106.0      |
| 12-Feb-22    | TBH Publishers & Distributors          | 7283         |
| 31-Mar-22    | TBH Publishers & Distributors          | 1423         |
| 28-Mar 22    | TBH Publishers & Distributors          | 4611         |
| 31-Mar-22    | New Century Book House Private Limited | 763          |
| 11-Feb-22    | Sapna Book House (P) Ltd               | 3196         |
|              | TOTAL                                  | 532669.00    |