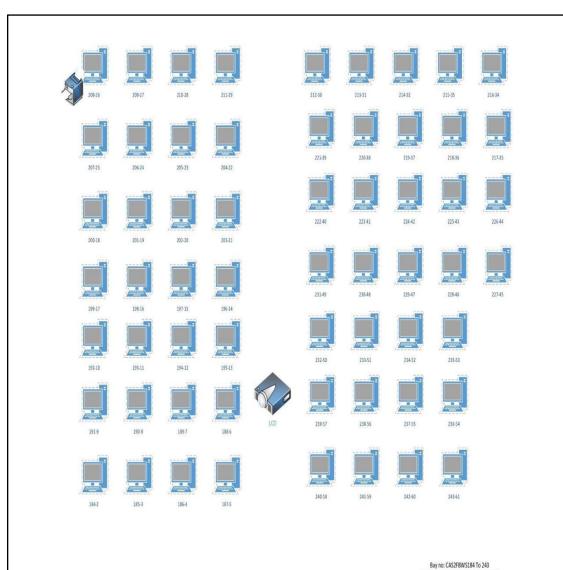

| 60                  |
| 6                          | Lab VI              | 60                  |
| 7                          | Lab VII             | 60                  |
| 8                          | Lab VIII            | 60                  |
| 9                          | Lab IX              | 65                  |
| 10                         | Lab X               | 65                  |
| 11                         | Lab XI              | 60                  |
| Total N                    | lumber of Computers | 650                 |



Principal

PRINCIPAL

KG COLLEGE OF ARTS AND SCIENCE

COIMBATORE - 641 035.

### LAB'S CONFIGURATION

#### LAB 1



### **LAB II**



### **LAB III**



#### LAB IV



### LAB V



### LAB VI



### **LAB VII**



### LAB VIII







BCA LAB 2

### LAB IX



LAB X



### LAB XI



# **Bills for the Purchase of the Computers and Accessories**

# 2021 - 2022

|              | KG COLLEGE OF ARTS AND SCIENCE         | 22           |
|--------------|----------------------------------------|--------------|
| Computer & / | FIXED ASSEST DETAILS FOR THE FY 2021-  | 22           |
|              | Particulars                            | Amount       |
|              | Microsystems                           | 87,20,200.00 |
|              | Hansa Cine Equipments                  | 171690.00    |
|              | In-Sync Solutions                      | 19942.00     |
|              | In-Sync Solutions                      | 244260.00    |
|              | In-Sync Solutions                      | 5654.00      |
|