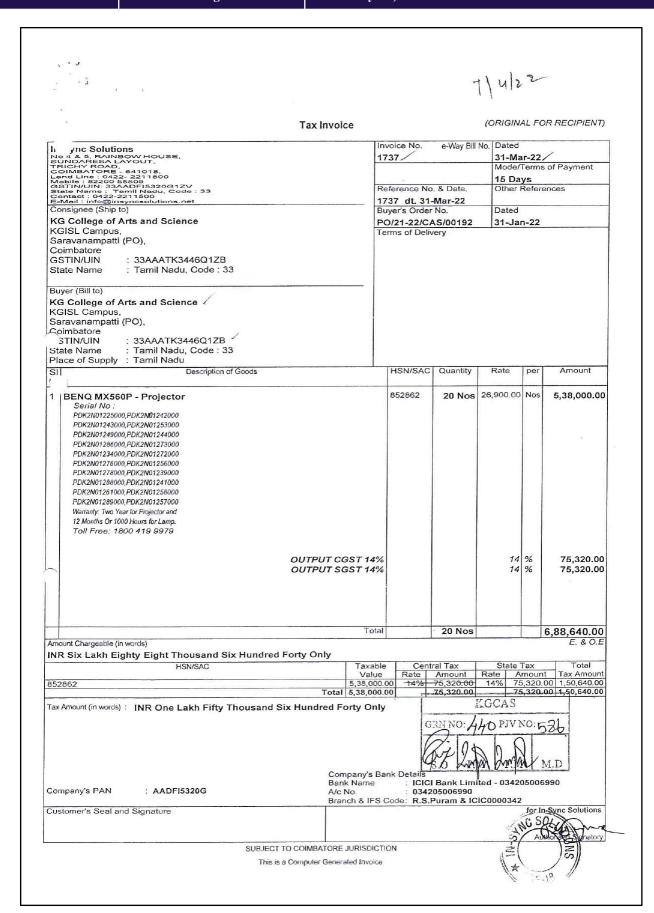

# **Bills for the Purchase of the Computers and Accessories**

# 2021 - 2022

|              | KG COLLEGE OF ARTS AND SCIENCE         | 22           |
|--------------|----------------------------------------|--------------|
| Computer & / | FIXED ASSEST DETAILS FOR THE FY 2021-  | 22           |
|              | Particulars                            | Amount       |
|              | Microsystems                           | 87,20,200.00 |
|              | Hansa Cine Equipments                  | 171690.00    |
|              | In-Sync Solutions                      | 19942.00     |
|              | In-Sync Solutions                      | 244260.00    |
|              | In-Sync Solutions                      | 5654.00      |
|              |                                        | 688640.00    |
|              | In-Sync Solutions                      | 256060.00    |
|              | In-Sync Solutions                      | 124608.00    |
| 21-Mar-21    | TOTAL                                  | 1510864.00   |
|              |                                        |              |
| Lab Equipme  |                                        |              |
| Date         | Particulars                            | Amount       |
|              | Sri Mahaalakshmi Scientific Company    | 20237.00     |
|              | Sri Mahaalakshmi Scientific Company    | 40120,00     |
|              | Sri Mahaalakshmi Scientific Company    | 171808.00    |
| 20-Jan-22    | Technico Laboratory Products           | 262444.00    |
| 29-Jan-22    | Technico Laboratory Products           | 394780.00    |
| 8-Mar-22     | Tanna Techbiz                          | 22419.00     |
|              | TOTAL                                  | 911808.00    |
| Library Book | cs                                     |              |
| Date         | Particulars                            | Amount       |
| 14-Feb-22    | Shanti Books                           | 115465.00    |
| 21-Mar-22    | Shanti Books                           | 15547.0      |
|              | Cheran Book House                      | \$5404.C     |
| 31-Mar-22    | Cheran Book House                      | 130543.0     |
|              | TBH Publishers & Distributors          | 3910.0       |
| 31-Mar-22    | TBH Publishers & Distributors          | 8018.0       |
| 31-Mar-22    | TBH Publishers & Distributors          | 31106.0      |
| 12-Feb-22    | TBH Publishers & Distributors          | 7283         |
| 31-Mar-22    | TBH Publishers & Distributors          | 1423         |
| 28-Mar 22    | TBH Publishers & Distributors          | 4611         |
| 31-Mar-22    | New Century Book House Private Limited | 763          |
| 11-Feb-22    | Sapna Book House (P) Ltd               | 3196         |
|              | TOTAL                                  | 532669.00    |