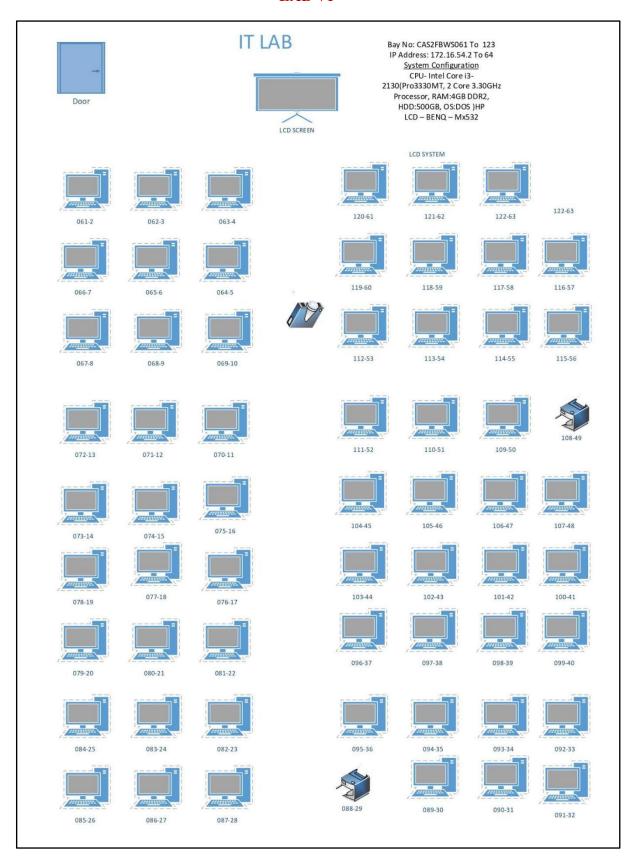

|
|                            |                     | 60                  |
| 6                          | Lab VI              | 60                  |
| 7                          | Lab VII             | 60                  |
| 8                          | Lab VIII            | 60                  |
| 9                          | Lab IX              | 65                  |
| 10                         | Lab X               | 65                  |
| 11                         | Lab XI              | 60                  |
| Total N                    | lumber of Computers | 650                 |



Principal

PRINCIPAL

KG COLLEGE OF ARTS AND SCIENCE

COIMBATORE - 641 035.

### LAB'S CONFIGURATION

#### LAB 1



### **LAB II**



### **LAB III**



#### LAB IV



### LAB V



### LAB VI



### **LAB VII**



### LAB VIII







BCA LAB 2

### LAB IX



LAB X



### LAB XI



# **Bills for the Purchase of the Computers and Accessories**

# 2021 - 2022

|              | KG COLLEGE OF ARTS AND SCIENCE         | 22           |
|--------------|----------------------------------------|--------------|
| Computer & / | FIXED ASSEST DETAILS FOR THE FY 2021-  | 22           |
|              | Particulars                            | Amount       |
|              | Microsystems                           | 87,20,200.00 |
|              | Hansa Cine Equipments                  | 171690.00    |
|              | In-Sync Solutions                      | 19942.00     |
|              | In-Sync Solutions                      | 244260.00    |
|              | In-Sync Solutions