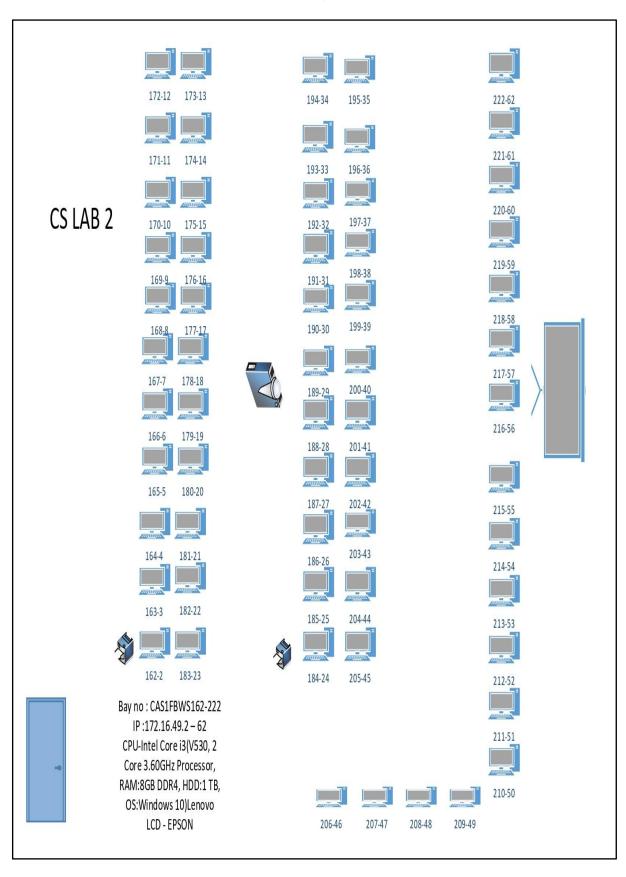

| 60                  |
|                            |                     | 60                  |
| 6                          | Lab VI              | 60                  |
| 7                          | Lab VII             | 60                  |
| 8                          | Lab VIII            | 60                  |
| 9                          | Lab IX              | 65                  |
| 10                         | Lab X               | 65                  |
| 11                         | Lab XI              | 60                  |
| Total N                    | lumber of Computers | 650                 |



Principal

PRINCIPAL

KG COLLEGE OF ARTS AND SCIENCE

COIMBATORE - 641 035.

### LAB'S CONFIGURATION

#### LAB 1



### **LAB II**



### **LAB III**



#### LAB IV



### LAB V



### LAB VI



### **LAB VII**



### LAB VIII







BCA LAB 2

### LAB IX



LAB X



### LAB XI



# **Bills for the Purchase of the Computers and Accessories**

# 2021 - 2022

|              | KG COLLEGE OF ARTS AND SCIENCE         | 22           |
|--------------|----------------------------------------|--------------|
| Computer & / | FIXED ASSEST DETAILS FOR THE FY 2021-  | 22           |
|              | Particulars                            | Amount       |
|              | Microsystems                           | 87,20,200.00 |
|              | Hansa Cine Equipments                  | 171690.00    |
|              | In-Sync Solutions                      | 19942.00     |
|              | In-Sync Solutions                      | 244260.00    |
|              | In-Sy