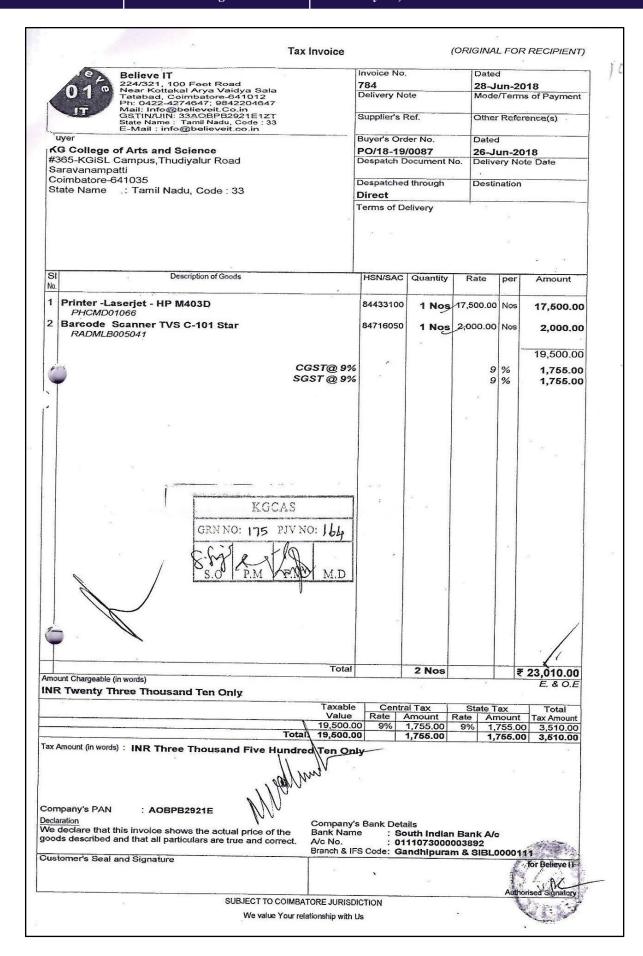

# **Bills for the Purchase of the Computers and Accessories**

# 2021 - 2022

|              | KG COLLEGE OF ARTS AND SCIENCE         | 22           |
|--------------|----------------------------------------|--------------|
| Computer & / | FIXED ASSEST DETAILS FOR THE FY 2021-  | 22           |
|              | Particulars                            | Amount       |
|              | Microsystems                           | 87,20,200.00 |
|              | Hansa Cine Equipments                  | 171690.00    |
|              | In-Sync Solutions                      | 19942.00     |
|              | In-Sync Solutions                      | 244260.00    |
|              | In-Sync Solutions                      | 5654.00      |
|              |                                        | 688640.00    |
|              | In-Sync Solutions                      | 256060.00    |
|              | In-Sync Solutions                      | 124608.00    |
| 21-Mar-21    | TOTAL                                  | 1510864.00   |
|              |                                        |              |
| Lab Equipme  |                                        |              |
| Date         | Particulars                            | Amount       |
|              | Sri Mahaalakshmi Scientific Company    | 20237.00     |
|              | Sri Mahaalakshmi Scientific Company    | 40120,00     |
|              | Sri Mahaalakshmi Scientific Company    | 171808.00    |
| 20-Jan-22    | Technico Laboratory Products           | 262444.00    |
| 29-Jan-22    | Technico Laboratory Products           | 394780.00    |
| 8-Mar-22     | Tanna Techbiz                          | 22419.00     |
|              | TOTAL                                  | 911808.00    |
| Library Book | cs                                     |              |
| Date         | Particulars                            | Amount       |
| 14-Feb-22    | Shanti Books                           | 115465.00    |
| 21-Mar-22    | Shanti Books                           | 15547.0      |
|              | Cheran Book House                      | \$5404.C     |
| 31-Mar-22    | Cheran Book House                      | 130543.0     |
|              | TBH Publishers & Distributors          | 3910.0       |
| 31-Mar-22    | TBH Publishers & Distributors          | 8018.0       |
| 31-Mar-22    | TBH Publishers & Distributors          | 31106.0      |
| 12-Feb-22    | TBH Publishers & Distributors          | 7283         |
| 31-Mar-22    | TBH Publishers & Distributors          | 1423         |
| 28-Mar 22    | TBH Publishers & Distributors          | 4611         |
| 31-Mar-22    | New Century Book House Private Limited | 763          |
| 11-Feb-22    | Sapna Book House (P) Ltd               | 3196         |
|              | TOTAL                                  | 532669.00    |