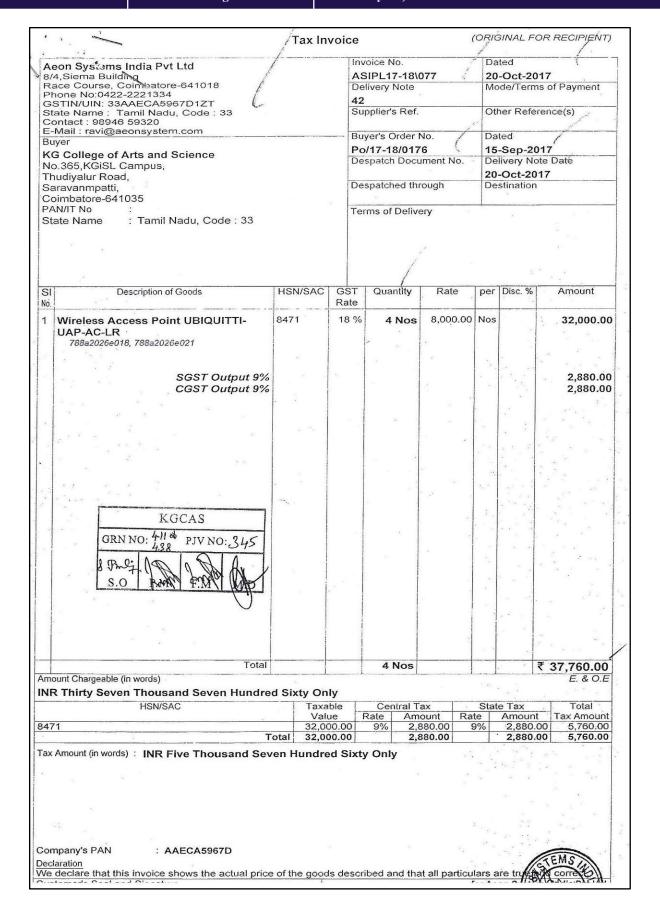

# **Bills for the Purchase of the Computers and Accessories**

# 2021 - 2022

|              | KG COLLEGE OF ARTS AND SCIENCE         | 22           |
|--------------|----------------------------------------|--------------|
| Computer & / | FIXED ASSEST DETAILS FOR THE FY 2021-  | 22           |
|              | Particulars                            | Amount       |
|              | Microsystems                           | 87,20,200.00 |
|              | Hansa Cine Equipments                  | 171690.00    |
|              | In-Sync Solutions                      | 19942.00     |
|              | In-Sync Solutions                      | 244260.00    |
|              | In-Sync Solutions                      | 5654.00      |
|              |                                        | 688640.00    |
|              | In-Sync Solutions                      | 256060.00    |
|              | In-Sync Solutions                      | 124608.00    |
| 21-Mar-21    | TOTAL                                  | 1510864.00   |
|              |                                        |              |
| Lab Equipme  |                                        |              |
| Date         | Particulars                            | Amount       |
|              | Sri Mahaalakshmi Scientific Company    | 20237.00     |
|              | Sri Mahaalakshmi Scientific Company    | 40120,00     |
|              | Sri Mahaalakshmi Scientific Company    | 171808.00    |
| 20-Jan-22    | Technico Laboratory Products           | 262444.00    |
| 29-Jan-22    | Technico Laboratory Products           | 394780.00    |
| 8-Mar-22     | Tanna Techbiz                          | 22419.00     |
|              | TOTAL                                  | 911808.00    |
| Library Book | cs                                     |              |
| Date         | Particulars                            | Amount       |
| 14-Feb-22    | Shanti Books                           | 115465.00    |
| 21-Mar-22    | Shanti Books                           | 15547.0      |
|              | Cheran Book House                      | \$5404.C     |
| 31-Mar-22    | Cheran Book House                      | 130543.0     |
|              | TBH Publishers & Distributors          | 3910.0       |
| 31-Mar-22    | TBH Publishers & Distributors          | 8018.0       |
| 31-Mar-22    | TBH Publishers & Distributors          | 31106.0      |
| 12-Feb-22    | TBH Publishers & Distributors          | 7283         |
| 31-Mar-22    | TBH Publishers & Distributors          | 1423         |
| 28-Mar 22    | TBH Publishers & Distributors          | 4611         |
| 31-Mar-22    | New Century Book House Private Limited | 763          |
| 11-Feb-22    | Sapna Book House (P) Ltd               | 3196         |
|              | TOTAL                                  | 532669.00    |