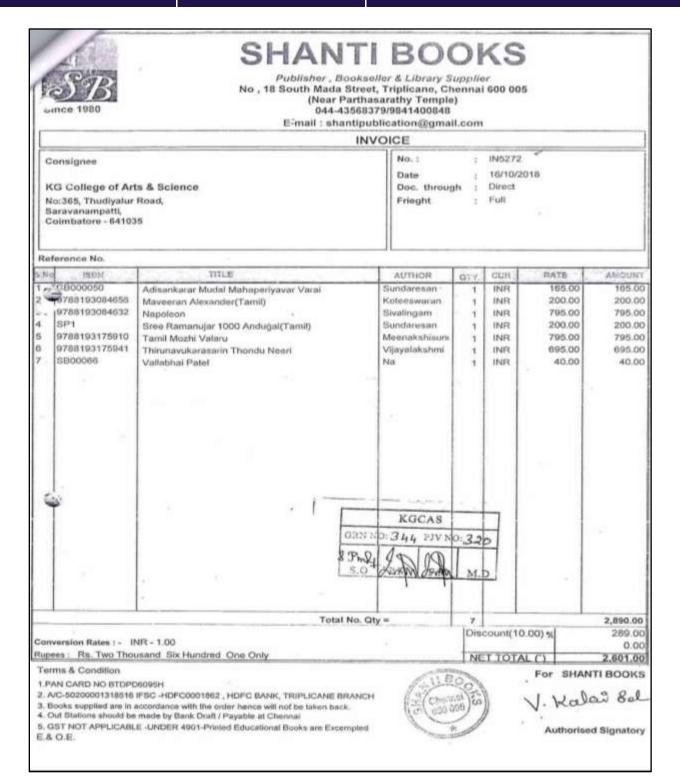

hty Five Only

2. A/C-50200001318516 IFSC -HDFC0001862 , HDFC BANK, TRIPLICANE BRANCH BOOKS

3.GST NOT APPLICABLE -UNDER 4901-Printed Books # 16, South Mada Street, 4. Out Stations should be made by Bank Draft / Payable at Chennal - Chennal - 600 00

4. Out Stations should be made by Bank Draft / Payable at Chennal
5. Books supplied are in accordance with the order hence will not be taken back.

Chennal - 600 005.

For SHANTI BOC B Eares

15,688

NET TOTAL (')

**Authorised Signa** 

### Criterion 4 – Infrastructure and Learning Resource

4.2.1 Library is automated using Integrated Library Management System (ILMS), subscription to e-resources, amount spent on purchase of books, journals and per day usage of library

#### 2018-2019



### Criterion 4 – Infrastructure and Learning Resource



### Criterion 4 – Infrastructure and Learning Resource



### Criterion 4 – Infrastructure and Learning Resource

| /         |                                                                        |               | BILL                                    |          |             |                                                                      |      |
|-----------|------------------------------------------------------------------------|---------------|-----------------------------------------|----------|-------------|----------------------------------------------------------------------|------|
| ai Nivos  | EAT BOOK F, Plot No.: 33 & 34, Vanavil Nagar, am, Combatore - 641 110. | S             |                                         | em       | sales great | 2 60975<br>inindia