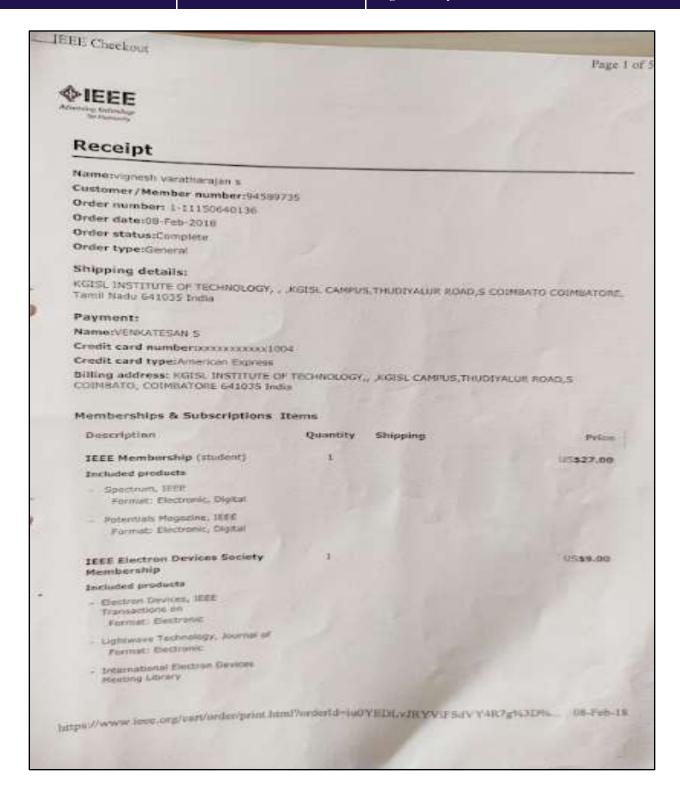

## List of available e-resources

- **★**N-LIST
- **★DLINE**
- **★DELNET**
- **★IEEE**
- **★IIT Bombay Spoken Tutorial**

Criterion 4 – Infrastructure and Learning Resource

4.2.1 Library is automated using Integrated Library Management System (ILMS), subscription to e-resources, amount spent on purchase of books, journals and per day usage of library