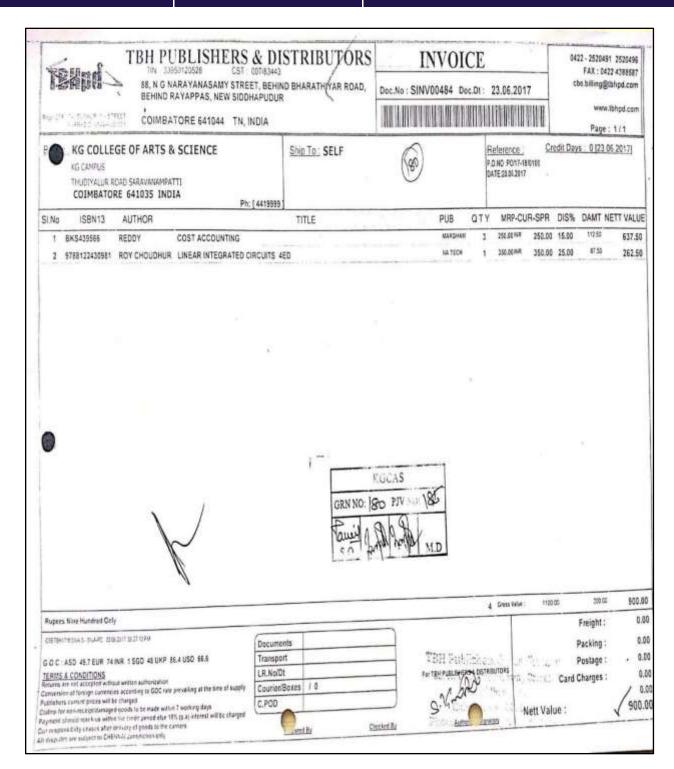

# **Expenditure for Purchase of Books and Subscription for Journals for last 5 years**

4.2.1 Library is automated using Integrated Library Management System (ILMS), subscription to e-resources, amount spent on purchase of books, journals and per day usage of library

#### KG COLLEGE OF ARTS AND SCIENCE

KGISL Campus, 365, Thudiyalur Road, Saravanampatti Coimbatore - 641 035, Tamil Nadu

Expenditure for Purchase of Books and Subscription for Journals (2017-18 to 2021-22)

| Particulars             | 2017-18  | 2018-19  | 2019-20 | 2020-21 | 2021-22  |
|-------------------------|----------|----------|---------|---------|----------|
| a. Library Books        | 1,19,575 | 68,795   | 56,511  | 15,385  | 5,41,845 |
| Sub-Total (a)           | 1,19,575 | 68,795   | 56,511  | 15,385  | 5,41,845 |
| b. Journals             | 55,935   | 35,521   | 31,918  | -       | 1,46,498 |
| c. E-Journals           |          |          | 200     | -       | 23,432   |
| d. Other Expenses       |          |          |         |         |          |
| Sub-Total (b+c+d)       | 55,935   | 35,521   | 31,918  | -       | 1,69,930 |
| Grand Total - (a+b+c+d) | 1,75,510 | 1,04,316 | 88,429  | 15,385  | 7,11,775 |