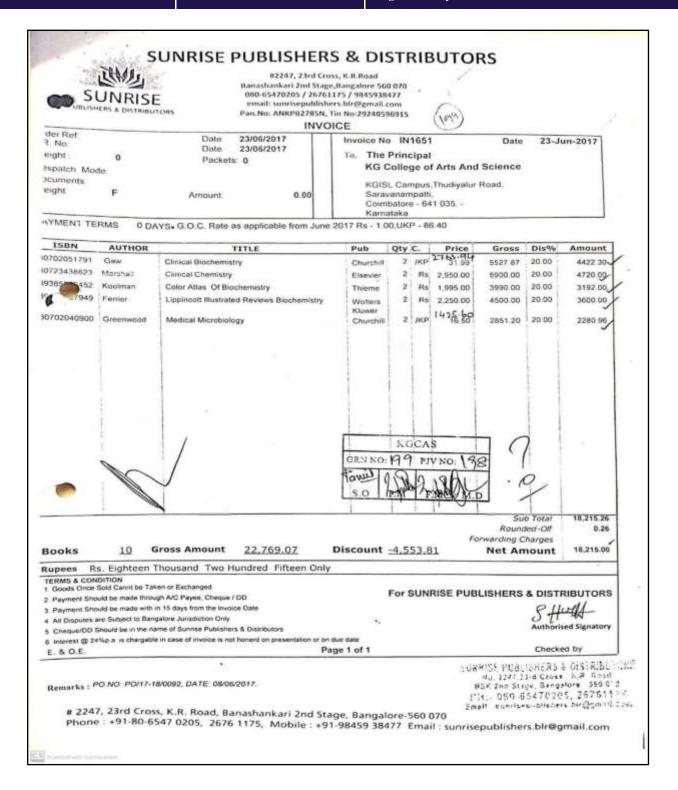

# **Expenditure for Purchase of Books and Subscription for Journals for last 5 years**

4.2.1 Library is automated using Integrated Library Management System (ILMS), subscription to e-resources, amount spent on purchase of books, journals and per day usage of library

#### KG COLLEGE OF ARTS AND SCIENCE

KGISL Campus, 365, Thudiyalur Road, Saravanampatti Coimbatore - 641 035, Tamil Nadu

Expenditure for Purchase of Books and Subscription for Journals (2017-18 to 2021-22)

| Particulars             | 2017-18  | 2018-19  | 2019-20 | 2020-21 | 2021-22  |
|-------------------------|----------|----------|---------|---------|----------|
| a. Library Books        | 1,19,575 | 68,795   | 56,511  | 15,385  | 5,41,845 |
| Sub-Total (a)           | 1,19,575 | 68,795   | 56,511  | 15,385  | 5,41,845 |
| b. Journals             | 55,935   | 35,521   | 31,918  | -       | 1,46,498 |
| c. E-Journals           |          |          | 200     | -       | 23,432   |
| d. Other Expenses       |          |          |         |         |          |
| Sub-Total (b+c+d)       | 55,935   | 35,521   | 31,918  | -       | 1,69,930 |
| Grand Total - (a+b+c+d) | 1,75,510 | 1,04,316 | 88,429  | 15,385  | 7,11,775 |