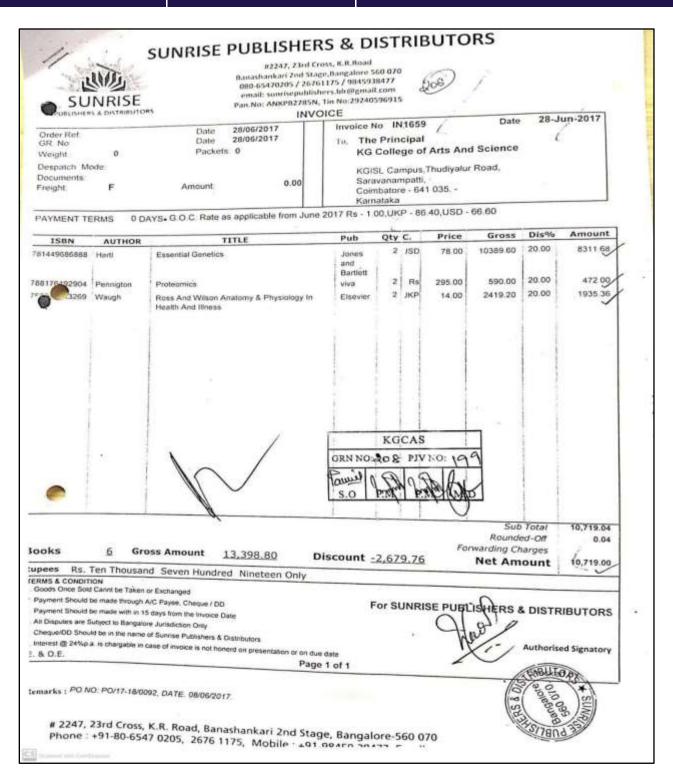

# **Expenditure for Purchase of Books and Subscription for Journals for last 5 years**

4.2.1 Library is automated using Integrated Library Management System (ILMS), subscription to e-resources, amount spent on purchase of books, journals and per day usage of library

#### KG COLLEGE OF ARTS AND SCIENCE

KGISL Campus, 365, Thudiyalur Road, Saravanampatti Coimbatore - 641 035, Tamil Nadu

Expenditure for Purchase of Books and Subscription for Journals (2017-18 to 2021-22)

| Particulars             | 2017-18  | 2018-19  | 2019-20 | 2020-21 | 2021-22  |
|-------------------------|----------|----------|---------|---------|----------|
| a. Library Books        | 1,19,575 | 68,795   | 56,511  | 15,385  | 5,41,845 |
| Sub-Total (a)           | 1,19,575 | 68,795   | 56,511  | 15,385  | 5,41,845 |
| b. Journals             | 55,935   | 35,521   | 31,918  | -       | 1,46,498 |
| c. E-Journals           |          |          | 200     | -       | 23,432   |
| d. Other Expenses       |          |          |         |         |          |
| Sub-Total (b+c+d)       | 55,935   | 35,521   | 31,918  | -       | 1,69,930 |
| Grand Total - (a+b+c+d) | 1,75,510 | 1,04,316 | 88,429  | 15,385  | 7,11,775 |