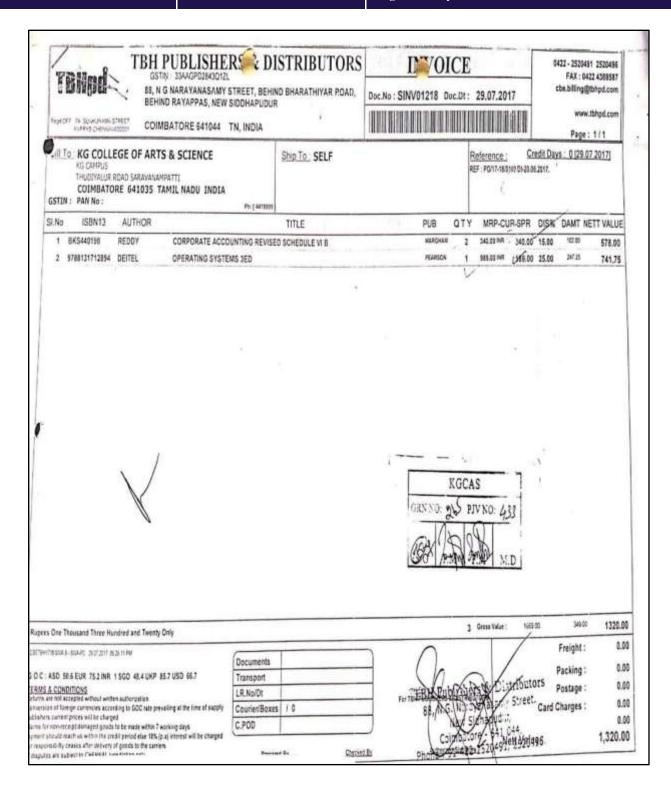

# **Expenditure for Purchase of Books and Subscription for Journals for last 5 years**

4.2.1 Library is automated using Integrated Library Management System (ILMS), subscription to e-resources, amount spent on purchase of books, journals and per day usage of library

#### KG COLLEGE OF ARTS AND SCIENCE

KGISL Campus, 365, Thudiyalur Road, Saravanampatti Coimbatore - 641 035, Tamil Nadu

Expenditure for Purchase of Books and Subscription for Journals (2017-18 to 2021-22)

| Particulars             | 2017-18  | 2018-19  | 2019-20 | 2020-21 | 2021-22  |
|-------------------------|----------|----------|---------|---------|----------|
| a. Library Books        | 1,19,575 | 68,795   | 56,511  | 15,385  | 5,41,845 |
| Sub-Total (a)           | 1,19,575 | 68,795   | 56,511  | 15,385  | 5,41,845 |
| b. Journals             | 55,935   | 35,521   | 31,918  | -       | 1,46,498 |
| c. E-Journals           |          |          | 200     | -       | 23,432   |
| d. Other Expenses       |          |          |         |         |          |
| Sub-Total (b+c+d)       | 55,935   | 35,521   | 31,918  | -       | 1,69,930 |
| Grand Total - (a+b+c+d) | 1,75,510 | 1,04,316 | 88,429  | 15,385  | 7,11,775 |