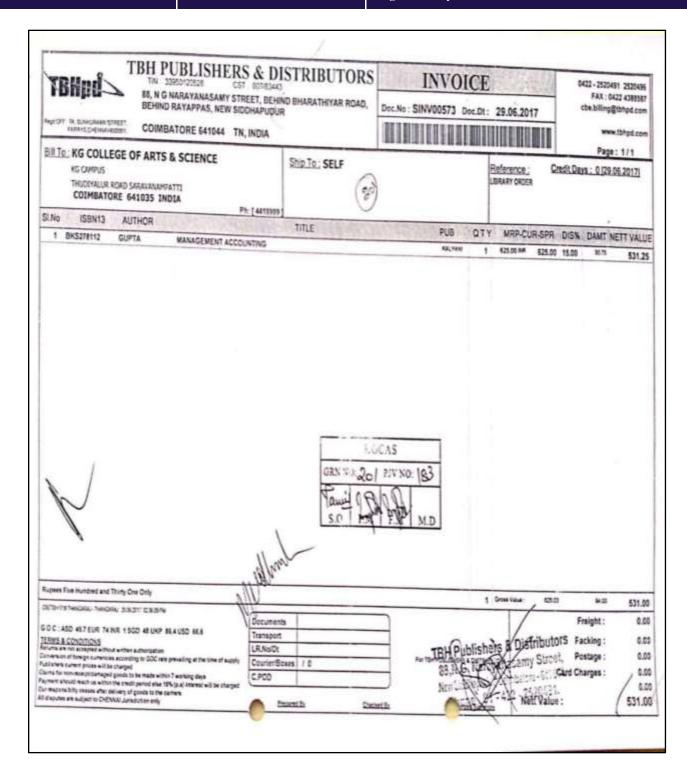

# **Expenditure for Purchase of Books and Subscription for Journals for last 5 years**

4.2.1 Library is automated using Integrated Library Management System (ILMS), subscription to e-resources, amount spent on purchase of books, journals and per day usage of library

#### KG COLLEGE OF ARTS AND SCIENCE

KGISL Campus, 365, Thudiyalur Road, Saravanampatti Coimbatore - 641 035, Tamil Nadu

Expenditure for Purchase of Books and Subscription for Journals (2017-18 to 2021-22)

| Particulars             | 2017-18  | 2018-19  | 2019-20 | 2020-21 | 2021-22  |
|-------------------------|----------|----------|---------|---------|----------|
| a. Library Books        | 1,19,575 | 68,795   | 56,511  | 15,385  | 5,41,845 |
| Sub-Total (a)           | 1,19,575 | 68,795   | 56,511  | 15,385  | 5,41,845 |
| b. Journals             | 55,935   | 35,521   | 31,918  | -       | 1,46,498 |
| c. E-Journals           |          |          | 200     | -       | 23,432   |
| d. Other Expenses       |          |          |         |         |          |
| Sub-Total (b+c+d)       | 55,935   | 35,521   | 31,918  | -       | 1,69,930 |
| Grand Total - (a+b+c+d) | 1,75,510 | 1,04,316 | 88,429  | 15,385  | 7,11,775 |