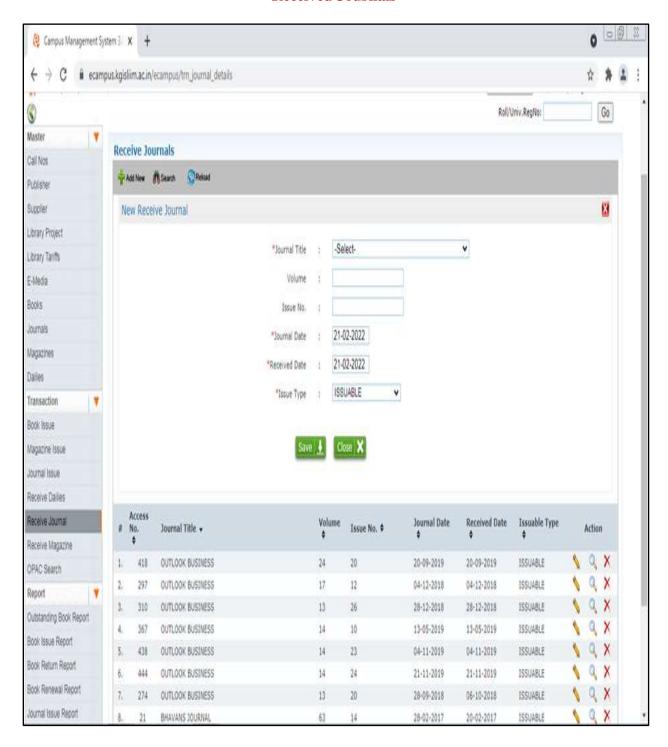

Management System (ILMS), subscription to e-resources, amount spent on purchase of books, journals and per day usage of library

## Students / Staff Books return



4.2.1 Library is automated using Integrated Library Management System (ILMS), subscription to e-resources, amount spent on purchase of books, journals and per day usage of library

## **OPAC Search**



4.2.1 Library is automated using Integrated Library Management System (ILMS), subscription to e-resources, amount spent on purchase of books, journals and per day usage of library

## **Received Daily news papers Entry**



4.2.1 Library is automated using Integrated Library Management System (ILMS), subscription to e-resources, amount spent on purchase of books, journals and per day usage of library

## **Received Journals**



## Outstanding books report for staff and students



4.2.1 Library is automated using Integrated Library Management System (ILMS), subscription to e-resources, amount spent on purchase of books, journals and per day usage of library

## Books issue / return report for staff / Students



Criterion 4 – Infrastructure and Learning Resource

4.2.1 Library is automated using Integrated Library Management System (ILMS), subscription to e-resources, amount spent on purchase of books, journals and per day usage of library

# **Geotagged Photos**

Criterion 4 – Infrastructure and Learning Resource



Criterion 4 – Infrastructure and Learning Resource



Criterion 4 – Infrastructure and Learning Resource



Criterion 4 – Infrastructure and Learning Resource



Criterion 4 – Infrastructure and Le