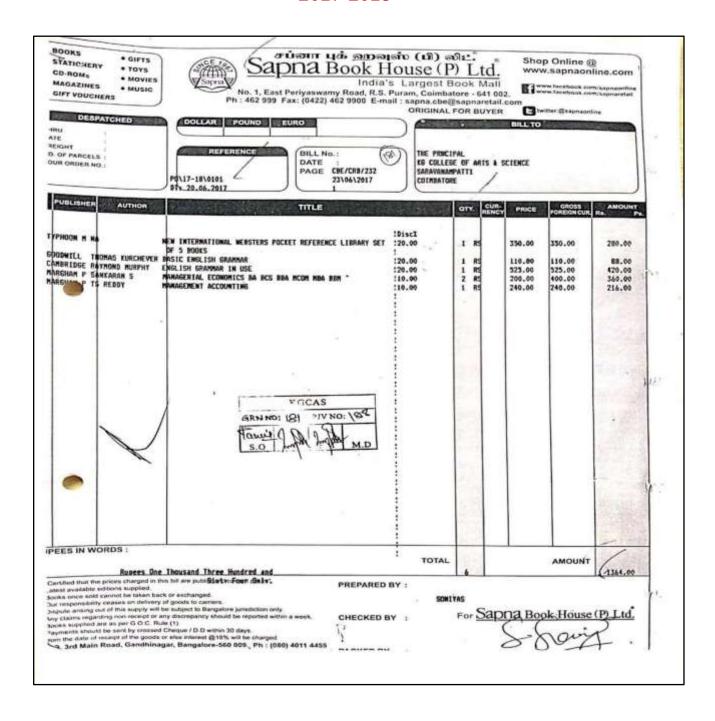

# **Expenditure for Purchase of Books and Subscription for Journals for last 5 years**

4.2.1 Library is automated using Integrated Library Management System (ILMS), subscription to e-resources, amount spent on purchase of books, journals and per day usage of library

#### KG COLLEGE OF ARTS AND SCIENCE

KGISL Campus, 365, Thudiyalur Road, Saravanampatti Coimbatore - 641 035, Tamil Nadu

Expenditure for Purchase of Books and Subscription for Journals (2017-18 to 2021-22)

| Particulars             | 2017-18  | 2018-19  | 2019-20 | 2020-21 | 2021-22  |
|-------------------------|----------|----------|---------|---------|----------|
| a. Library Books        | 1,19,575 | 68,795   | 56,511  | 15,385  | 5,41,845 |
| Sub-Total (a)           | 1,19,575 | 68,795   | 56,511  | 15,385  | 5,41,845 |
| b. Journals             | 55,935   | 35,521   | 31,918  | -       | 1,46,498 |
| c. E-Journals           |          |          | 200     | -       | 23,432   |
| d. Other Expenses       |          |          |         |         |          |
| Sub-Total (b+c+d)       | 55,935   | 35,521   | 31,918  | -       | 1,69,930 |
| Grand Total - (a+b+c+d) | 1,75,510 | 1,04,316 | 88,429  | 15,385  | 7,11,775 |