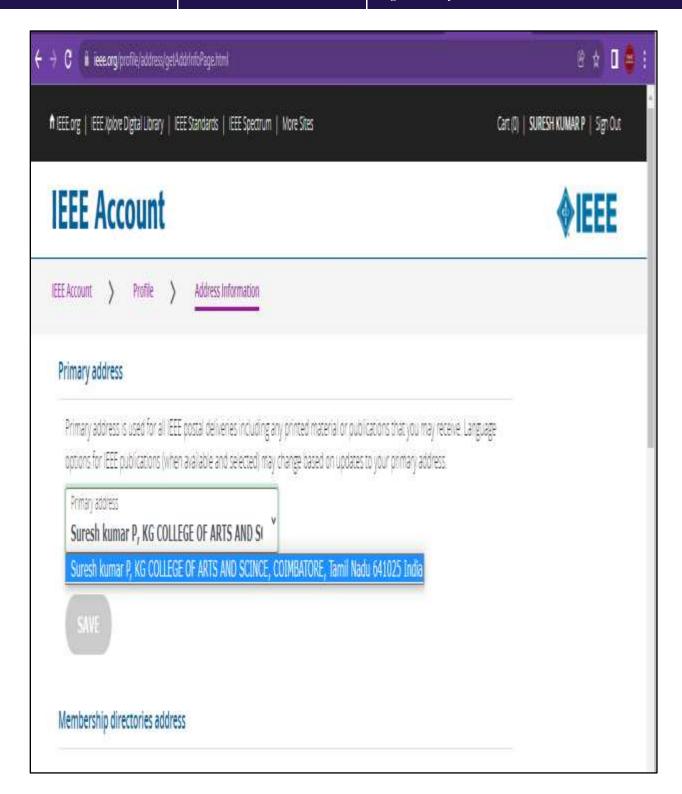

# **Subscription to e-resources**

## List of available e-resources

- **★**N-LIST
- **★DLINE**
- **★DELNET**
- **★IEEE**
- **★IIT Bombay Spoken Tutorial**

Criterion 4 – Infrastructure and Learning Resource

4.2.1 Library is automated using Integrated Library Management System (ILMS), subscription to e-resources, amount spent on purchase of books, journals and per day usage of library