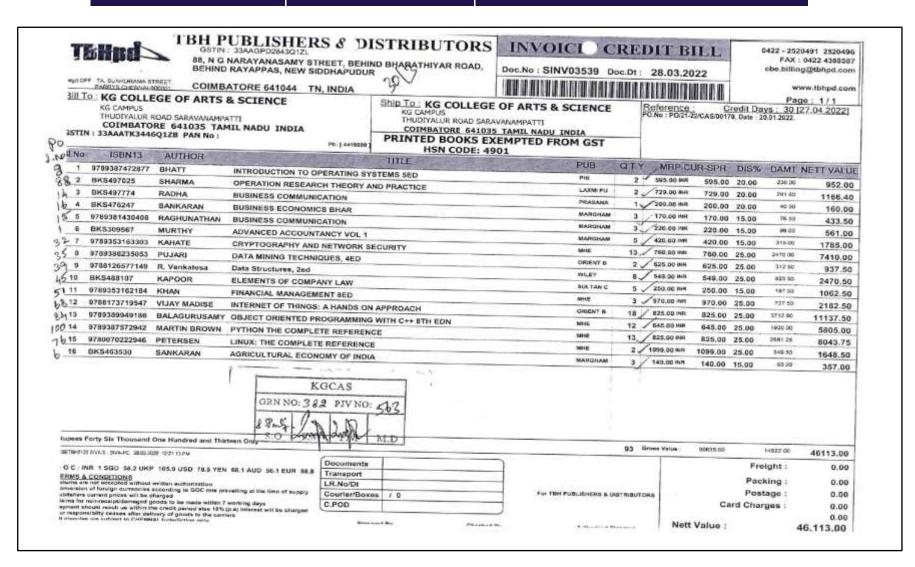

# **Expenditure for Purchase of Books and Subscription for Journals for last 5 years**

4.2.1 Library is automated using Integrated Library Management System (ILMS), subscription to e-resources, amount spent on purchase of books, journals and per day usage of library

#### KG COLLEGE OF ARTS AND SCIENCE

KGISL Campus, 365, Thudiyalur Road, Saravanampatti Coimbatore - 641 035, Tamil Nadu

Expenditure for Purchase of Books and Subscription for Journals (2017-18 to 2021-22)

| Particulars             | 2017-18  | 2018-19  | 2019-20 | 2020-21 | 2021-22  |
|-------------------------|----------|----------|---------|---------|----------|
| a. Library Books        | 1,19,575 | 68,795   | 56,511  | 15,385  | 5,41,845 |
| Sub-Total (a)           | 1,19,575 | 68,795   | 56,511  | 15,385  | 5,41,845 |
| b. Journals             | 55,935   | 35,521   | 31,918  | -       | 1,46,498 |
| c. E-Journals           |          |          | 200     | -       | 23,432   |
| d. Other Expenses       |          |          |         |         |          |
| Sub-Total (b+c+d)       | 55,935   | 35,521   | 31,918  | -       | 1,69,930 |
| Grand Total - (a+b+c+d) | 1,75,510 | 1,04,316 | 88,429  | 15,385  | 7,11,775 |