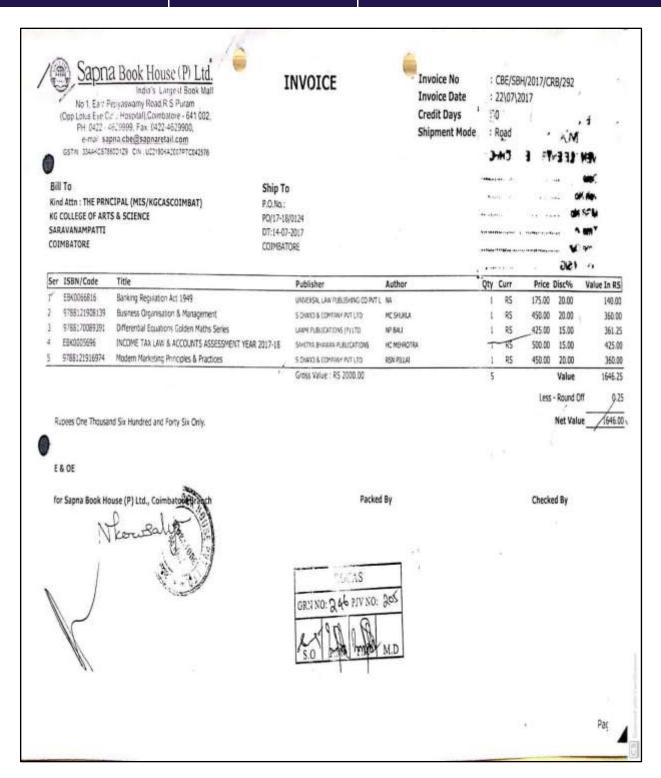

# **Expenditure for Purchase of Books and Subscription for Journals for last 5 years**

4.2.1 Library is automated using Integrated Library Management System (ILMS), subscription to e-resources, amount spent on purchase of books, journals and per day usage of library

#### KG COLLEGE OF ARTS AND SCIENCE

KGISL Campus, 365, Thudiyalur Road, Saravanampatti Coimbatore - 641 035, Tamil Nadu

Expenditure for Purchase of Books and Subscription for Journals (2017-18 to 2021-22)

| Particulars             | 2017-18  | 2018-19  | 2019-20 | 2020-21 | 2021-22  |
|-------------------------|----------|----------|---------|---------|----------|
| a. Library Books        | 1,19,575 | 68,795   | 56,511  | 15,385  | 5,41,845 |
| Sub-Total (a)           | 1,19,575 | 68,795   | 56,511  | 15,385  | 5,41,845 |
| b. Journals             | 55,935   | 35,521   | 31,918  | -       | 1,46,498 |
| c. E-Journals           |          |          | 200     | -       | 23,432   |
| d. Other Expenses       |          |          |         |         |          |
| Sub-Total (b+c+d)       | 55,935   | 35,521   | 31,918  | -       | 1,69,930 |
| Grand Total - (a+b+c+d) | 1,75,510 | 1,04,316 | 88,429  | 15,385  | 7,11,775 |