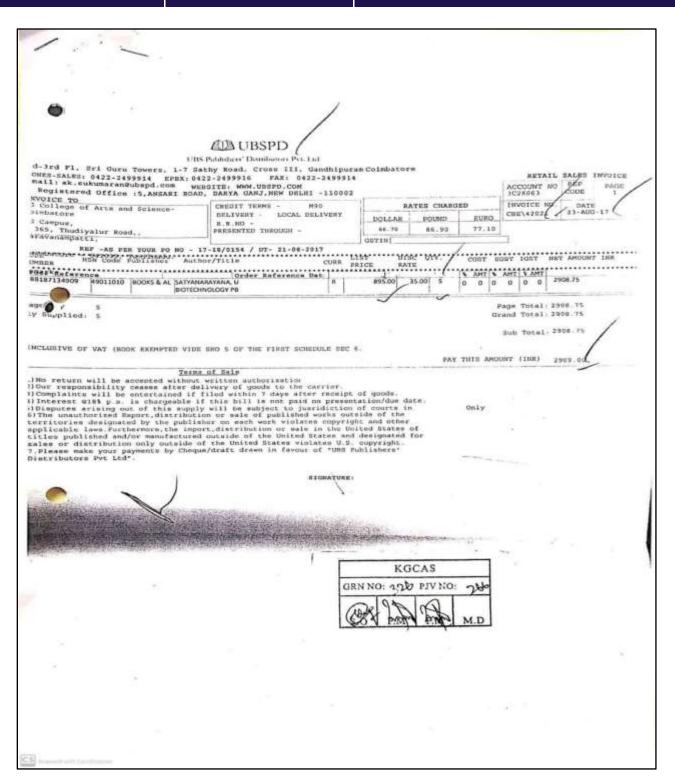

# **Expenditure for Purchase of Books and Subscription for Journals for last 5 years**

4.2.1 Library is automated using Integrated Library Management System (ILMS), subscription to e-resources, amount spent on purchase of books, journals and per day usage of library

#### KG COLLEGE OF ARTS AND SCIENCE

KGISL Campus, 365, Thudiyalur Road, Saravanampatti Coimbatore - 641 035, Tamil Nadu

Expenditure for Purchase of Books and Subscription for Journals (2017-18 to 2021-22)

| Particulars             | 2017-18  | 2018-19  | 2019-20 | 2020-21 | 2021-22  |
|-------------------------|----------|----------|---------|---------|----------|
| a. Library Books        | 1,19,575 | 68,795   | 56,511  | 15,385  | 5,41,845 |
| Sub-Total (a)           | 1,19,575 | 68,795   | 56,511  | 15,385  | 5,41,845 |
| b. Journals             | 55,935   | 35,521   | 31,918  | -       | 1,46,498 |
| c. E-Journals           |          |          | 200     | -       | 23,432   |
| d. Other Expenses       |          |          |         |         |          |
| Sub-Total (b+c+d)       | 55,935   | 35,521   | 31,918  | -       | 1,69,930 |
| Grand Total - (a+b+c+d) | 1,75,510 | 1,04,316 | 88,429  | 15,385  | 7,11,775 |