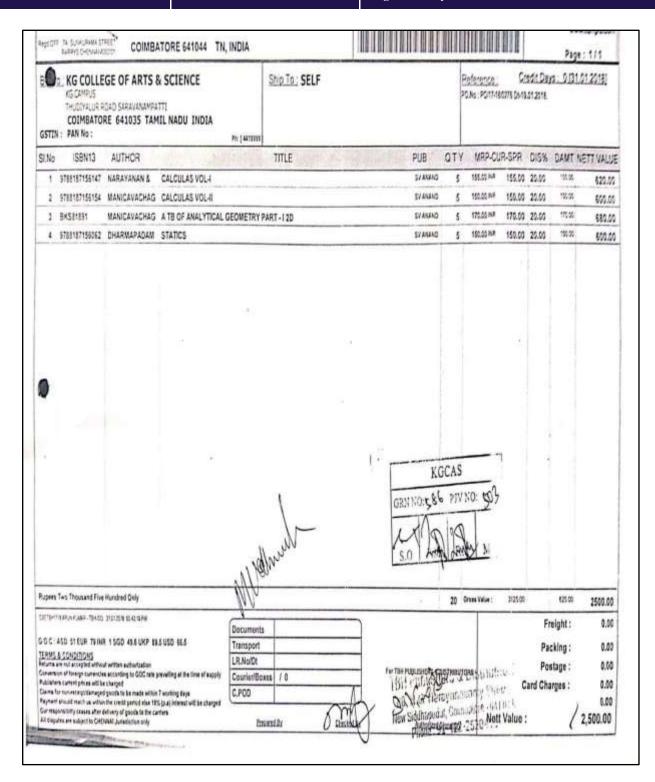

# **Expenditure for Purchase of Books and Subscription for Journals for last 5 years**

4.2.1 Library is automated using Integrated Library Management System (ILMS), subscription to e-resources, amount spent on purchase of books, journals and per day usage of library

#### KG COLLEGE OF ARTS AND SCIENCE

KGISL Campus, 365, Thudiyalur Road, Saravanampatti Coimbatore - 641 035, Tamil Nadu

Expenditure for Purchase of Books and Subscription for Journals (2017-18 to 2021-22)

| Particulars             | 2017-18  | 2018-19  | 2019-20 | 2020-21 | 2021-22  |
|-------------------------|----------|----------|---------|---------|----------|
| a. Library Books        | 1,19,575 | 68,795   | 56,511  | 15,385  | 5,41,845 |
| Sub-Total (a)           | 1,19,575 | 68,795   | 56,511  | 15,385  | 5,41,845 |
| b. Journals             | 55,935   | 35,521   | 31,918  | -       | 1,46,498 |
| c. E-Journals           |          |          | 200     | -       | 23,432   |
| d. Other Expenses       |          |          |         |         |          |
| Sub-Total (b+c+d)       | 55,935   | 35,521   | 31,918  | -       | 1,69,930 |
| Grand Total - (a+b+c+d) | 1,75,510 | 1,04,316 | 88,429  | 15,385  | 7,11,775 |