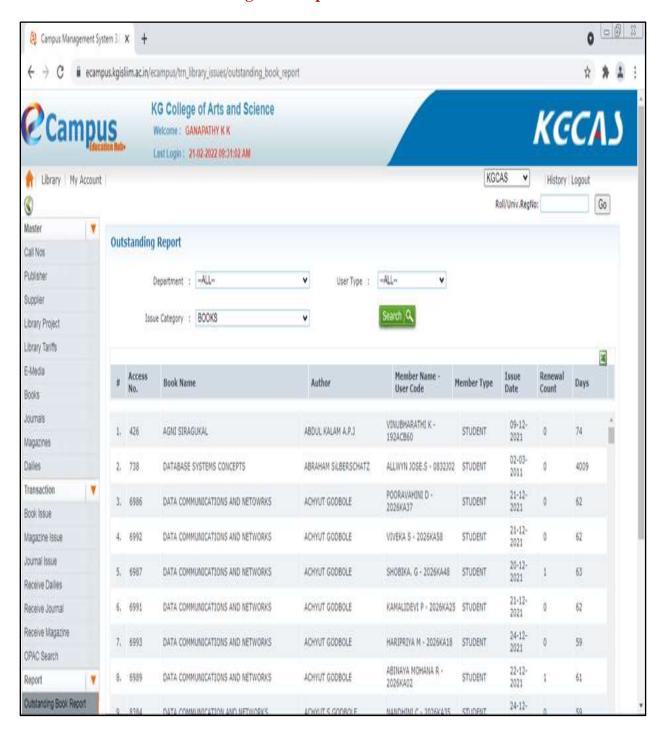

## Outstanding books report for staff and students

4.2.1 Library is automated using Integrated Library Management System (ILMS), subscription to e-resources, amount spent on purchase of books, journals and per day usage of library