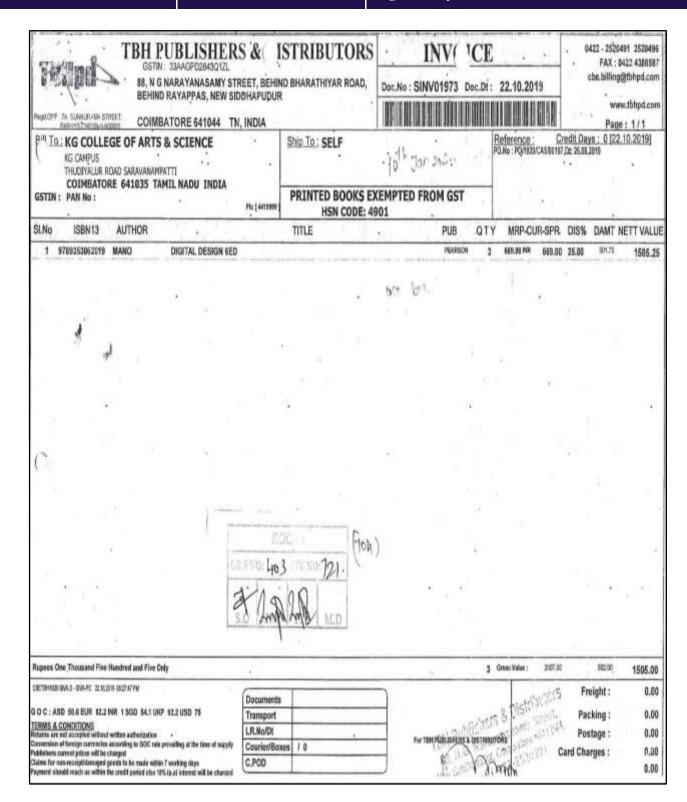

# **Expenditure for Purchase of Books and Subscription for Journals for last 5 years**

4.2.1 Library is automated using Integrated Library Management System (ILMS), subscription to e-resources, amount spent on purchase of books, journals and per day usage of library

#### KG COLLEGE OF ARTS AND SCIENCE

KGISL Campus, 365, Thudiyalur Road, Saravanampatti Coimbatore - 641 035, Tamil Nadu

Expenditure for Purchase of Books and Subscription for Journals (2017-18 to 2021-22)

| Particulars             | 2017-18  | 2018-19  | 2019-20 | 2020-21 | 2021-22  |
|-------------------------|----------|----------|---------|---------|----------|
| a. Library Books        | 1,19,575 | 68,795   | 56,511  | 15,385  | 5,41,845 |
| Sub-Total (a)           | 1,19,575 | 68,795   | 56,511  | 15,385  | 5,41,845 |
| b. Journals             | 55,935   | 35,521   | 31,918  | -       | 1,46,498 |
| c. E-Journals           |          |          | 200     | -       | 23,432   |
| d. Other Expenses       |          |          |         |         |          |
| Sub-Total (b+c+d)       | 55,935   | 35,521   | 31,918  | -       | 1,69,930 |
| Grand Total - (a+b+c+d) | 1,75,510 | 1,04,316 | 88,429  | 15,385  | 7,11,775 |