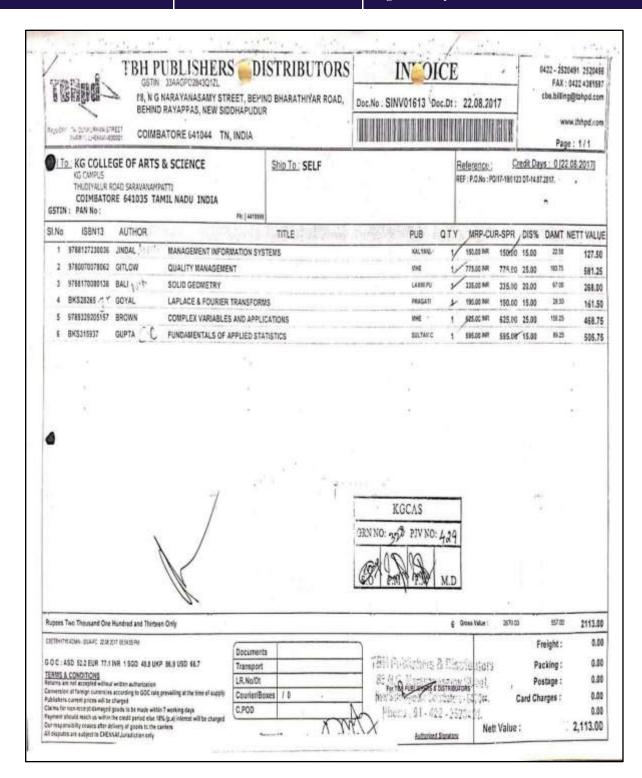

# **Expenditure for Purchase of Books and Subscription for Journals for last 5 years**

4.2.1 Library is automated using Integrated Library Management System (ILMS), subscription to e-resources, amount spent on purchase of books, journals and per day usage of library

#### KG COLLEGE OF ARTS AND SCIENCE

KGISL Campus, 365, Thudiyalur Road, Saravanampatti Coimbatore - 641 035, Tamil Nadu

Expenditure for Purchase of Books and Subscription for Journals (2017-18 to 2021-22)

| Particulars             | 2017-18  | 2018-19  | 2019-20 | 2020-21 | 2021-22  |
|-------------------------|----------|----------|---------|---------|----------|
| a. Library Books        | 1,19,575 | 68,795   | 56,511  | 15,385  | 5,41,845 |
| Sub-Total (a)           | 1,19,575 | 68,795   | 56,511  | 15,385  | 5,41,845 |
| b. Journals             | 55,935   | 35,521   | 31,918  | -       | 1,46,498 |
| c. E-Journals           |          |          | 200     | -       | 23,432   |
| d. Other Expenses       |          |          |         |         |          |
| Sub-Total (b+c+d)       | 55,935   | 35,521   | 31,918  | -       | 1,69,930 |
| Grand Total - (a+b+c+d) | 1,75,510 | 1,04,316 | 88,429  | 15,385  | 7,11,775 |