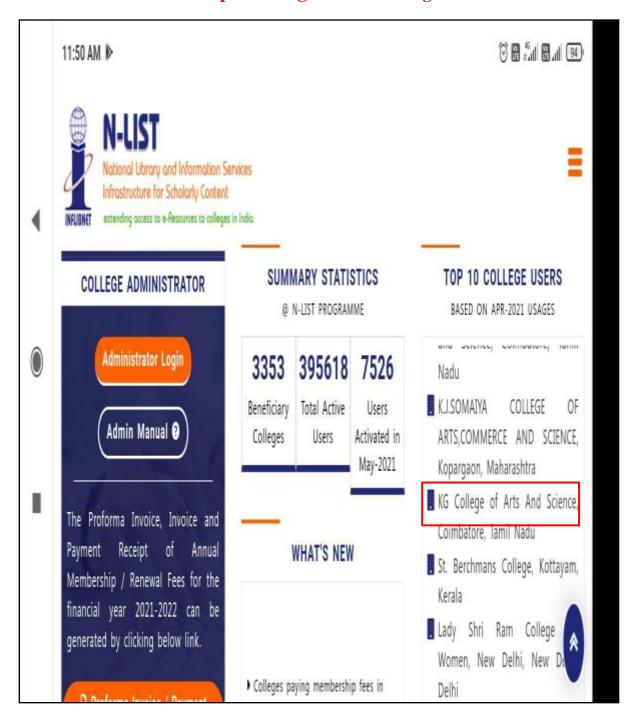

ST Annual Mombership Five for the financial year 2019-20.

Rs. 5900

Sincerely Yours

For Administrative Officer(PA & F)

This receipt is valid on realization of Cheque and DD. Subject to Gandrinagar(Gajarat) jurisdiction only Online Printed Date : 2021-02-06 10:28-16 INFLIBNET Ref No : INF.N-LIST/2020/6648 GSTIN. 24AAATI1480J1ZS.

> Infocity, P.B. No. 4, Gandhinagar - 382007, Gujarat, INDIA इन्योक्टरे, थे.बे. मं. ४, गांधीनगर - ३८२००७, गुनवत (शास) Ph.: +91-79-23258000, Fax: +91-79-23268222, http://www.inflibriat.ac.in

## Criterion 4 – Infrastructure and Learning Resource

4.2.1 Library is automated using Integrated Library Management System (ILMS), subscription to e-resources, amount spent on purchase of books, journals and per day usage of library

2021



Top 10 listing in NLIST Usage



## Criterion 4 – Infrastructure and Learning Resource



Criterion 4 – Infrastructure and Learning Resource

4.2.1 Library is automated using Integrated Library Management System (ILMS), subscription to e-resources, amount spent on purchase of books, journals and per day usage of library

# **DLINE**

Criterion 4 – Infrastructure and Learning Resource



Criterion 4 – Infrastructure and Learning Resource



# Criterion 4 – Infrastructure and Learning Resource

4.2.1 Library is automated using Integrated Library Management System (ILMS), subscription to e-resources, amount spent on purchase of books, journals and per day usage of library

Date: OA) D1 2022

SSA

Secretary Prinicipal

International Journal of Web Applications Volume 14 Number 2 June 2022

| Contents