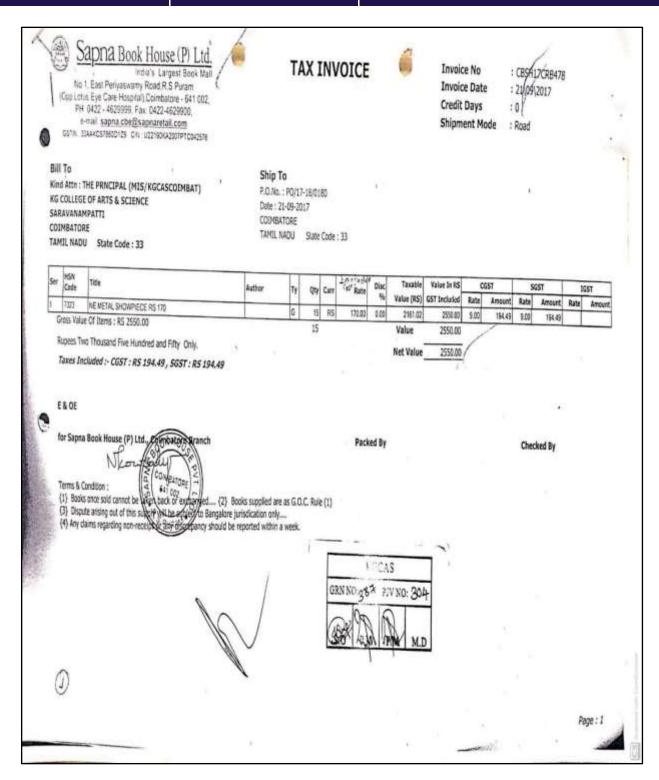

# **Expenditure for Purchase of Books and Subscription for Journals for last 5 years**

4.2.1 Library is automated using Integrated Library Management System (ILMS), subscription to e-resources, amount spent on purchase of books, journals and per day usage of library

#### KG COLLEGE OF ARTS AND SCIENCE

KGISL Campus, 365, Thudiyalur Road, Saravanampatti Coimbatore - 641 035, Tamil Nadu

Expenditure for Purchase of Books and Subscription for Journals (2017-18 to 2021-22)

| Particulars             | 2017-18  | 2018-19  | 2019-20 | 2020-21 | 2021-22  |
|-------------------------|----------|----------|---------|---------|----------|
| a. Library Books        | 1,19,575 | 68,795   | 56,511  | 15,385  | 5,41,845 |
| Sub-Total (a)           | 1,19,575 | 68,795   | 56,511  | 15,385  | 5,41,845 |
| b. Journals             | 55,935   | 35,521   | 31,918  | -       | 1,46,498 |
| c. E-Journals           |          |          | 200     | -       | 23,432   |
| d. Other Expenses       |          |          |         |         |          |
| Sub-Total (b+c+d)       | 55,935   | 35,521   | 31,918  | -       | 1,69,930 |
| Grand Total - (a+b+c+d) | 1,75,510 | 1,04,316 | 88,429  | 15,385  | 7,11,775 |