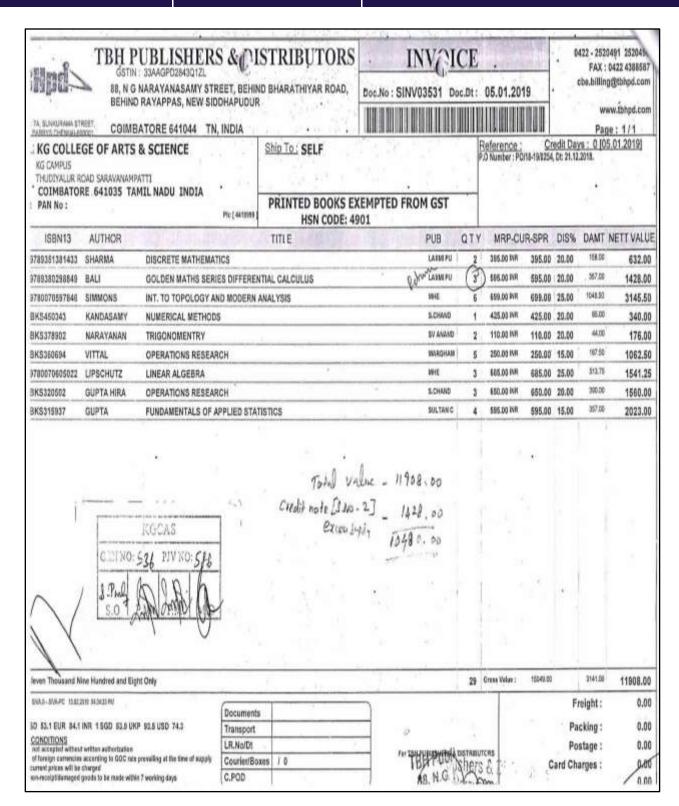

DFC BANK, TRIPLICANE BRANCH BOOKS

3.GST NOT APPLICABLE -UNDER 4901-Printed Books # 16, South Mada Street, 4. Out Stations should be made by Bank Draft / Payable at Chennal - Chennal - 600 00

4. Out Stations should be made by Bank Draft / Payable at Chennal
5. Books supplied are in accordance with the order hence will not be taken back.

Chennal - 600 005.

For SHANTI BOC B Eares

15,688

NET TOTAL (')

**Authorised Signa** 

### Criterion 4 – Infrastructure and Learning Resource

4.2.1 Library is automated using Integrated Library Management System (ILMS), subscription to e-resources, amount spent on purchase of books, journals and per day usage of library

#### 2018-2019



### Criterion 4 – Infrastructure and Learning Resource



### Criterion 4 – Infrastructure and Learning Resource



### Criterion 4 – Infrastructure and Learning Resource

| /         |                                                                        |               | BILL                                    |          |             |                                                                      |      |
|-----------|------------------------------------------------------------------------|---------------|-----------------------------------------|----------|-------------|----------------------------------------------------------------------|------|
| ai Nivos  | EAT BOOK F, Plot No.: 33 & 34, Vanavil Nagar, am, Combatore - 641 110. | S             |                                         | em       | sales great | 2 60975<br>inindia@gmail.co<br>books@gmail.con/<br>ndia.wixsite.com/ | n