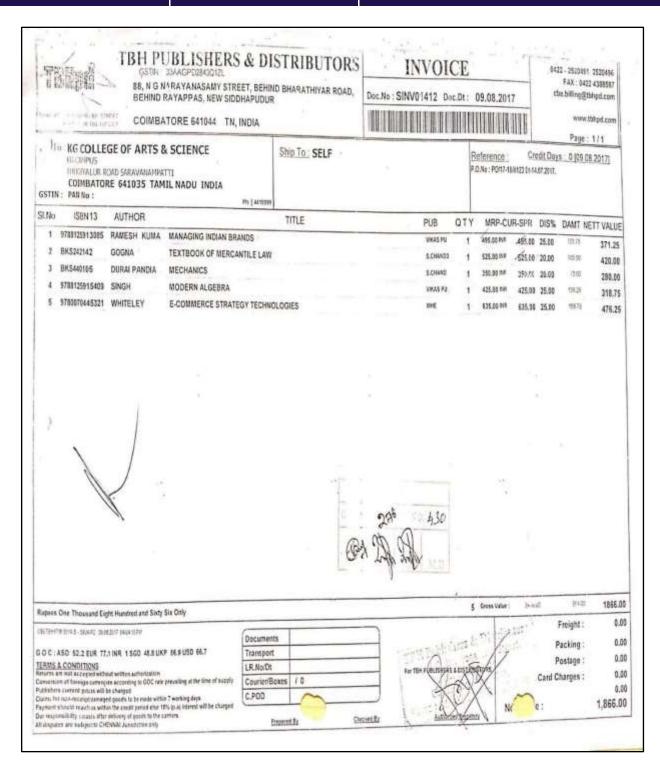

# **Expenditure for Purchase of Books and Subscription for Journals for last 5 years**

4.2.1 Library is automated using Integrated Library Management System (ILMS), subscription to e-resources, amount spent on purchase of books, journals and per day usage of library

#### KG COLLEGE OF ARTS AND SCIENCE

KGISL Campus, 365, Thudiyalur Road, Saravanampatti Coimbatore - 641 035, Tamil Nadu

Expenditure for Purchase of Books and Subscription for Journals (2017-18 to 2021-22)

| Particulars             | 2017-18  | 2018-19  | 2019-20 | 2020-21 | 2021-22  |
|-------------------------|----------|----------|---------|---------|----------|
| a. Library Books        | 1,19,575 | 68,795   | 56,511  | 15,385  | 5,41,845 |
| Sub-Total (a)           | 1,19,575 | 68,795   | 56,511  | 15,385  | 5,41,845 |
| b. Journals             | 55,935   | 35,521   | 31,918  | -       | 1,46,498 |
| c. E-Journals           |          |          | 200     | -       | 23,432   |
| d. Other Expenses       |          |          |         |         |          |
| Sub-Total (b+c+d)       | 55,935   | 35,521   | 31,918  | -       | 1,69,930 |
| Grand Total - (a+b+c+d) | 1,75,510 | 1,04,316 | 88,429  | 15,385  | 7,11,775 |