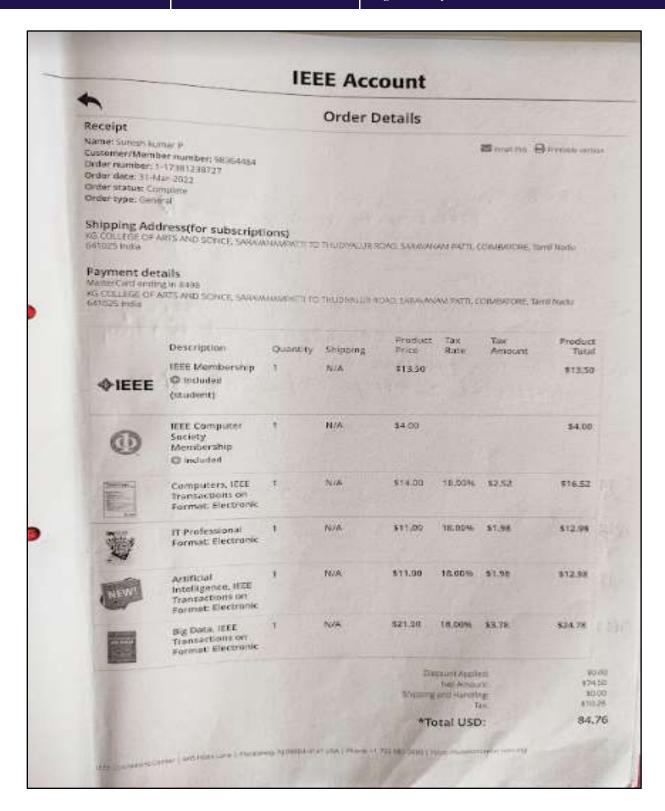

## List of available e-resources

- **★**N-LIST
- **★DLINE**
- **★DELNET**
- **★IEEE**
- **★IIT Bombay Spoken Tutorial**

Criterion 4 – Infrastructure and Learning Resource

4.2.1 Library is automated using Integrated Library Management System (ILMS), subscription to e-resources, amount spent on purchase of books, journals and per day usage of library