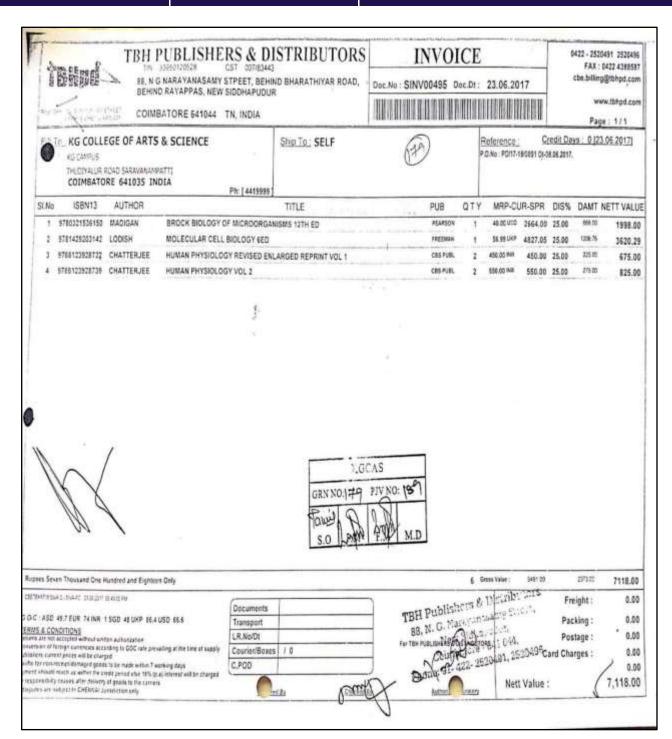

# **Expenditure for Purchase of Books and Subscription for Journals for last 5 years**

4.2.1 Library is automated using Integrated Library Management System (ILMS), subscription to e-resources, amount spent on purchase of books, journals and per day usage of library

#### KG COLLEGE OF ARTS AND SCIENCE

KGISL Campus, 365, Thudiyalur Road, Saravanampatti Coimbatore - 641 035, Tamil Nadu

Expenditure for Purchase of Books and Subscription for Journals (2017-18 to 2021-22)

| Particulars             | 2017-18  | 2018-19  | 2019-20 | 2020-21 | 2021-22  |
|-------------------------|----------|----------|---------|---------|----------|
| a. Library Books        | 1,19,575 | 68,795   | 56,511  | 15,385  | 5,41,845 |
| Sub-Total (a)           | 1,19,575 | 68,795   | 56,511  | 15,385  | 5,41,845 |
| b. Journals             | 55,935   | 35,521   | 31,918  | -       | 1,46,498 |
| c. E-Journals           |          |          | 200     | -       | 23,432   |
| d. Other Expenses       |          |          |         |         |          |
| Sub-Total (b+c+d)       | 55,935   | 35,521   | 31,918  | -       | 1,69,930 |
| Grand Total - (a+b+c+d) | 1,75,510 | 1,04,316 | 88,429  | 15,385  | 7,11,775 |