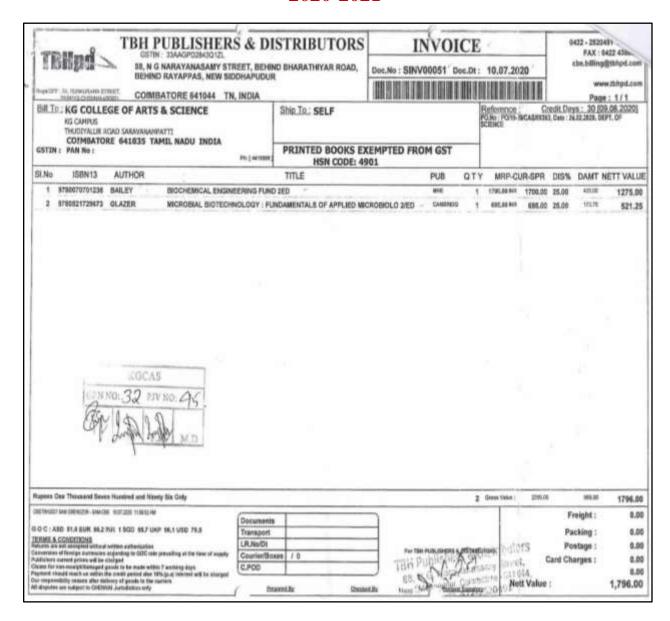

# **Expenditure for Purchase of Books and Subscription for Journals for last 5 years**

4.2.1 Library is automated using Integrated Library Management System (ILMS), subscription to e-resources, amount spent on purchase of books, journals and per day usage of library

#### KG COLLEGE OF ARTS AND SCIENCE

KGISL Campus, 365, Thudiyalur Road, Saravanampatti Coimbatore - 641 035, Tamil Nadu

Expenditure for Purchase of Books and Subscription for Journals (2017-18 to 2021-22)

| Particulars             | 2017-18  | 2018-19  | 2019-20 | 2020-21 | 2021-22  |
|-------------------------|----------|----------|---------|---------|----------|
| a. Library Books        | 1,19,575 | 68,795   | 56,511  | 15,385  | 5,41,845 |
| Sub-Total (a)           | 1,19,575 | 68,795   | 56,511  | 15,385  | 5,41,845 |
| b. Journals             | 55,935   | 35,521   | 31,918  | -       | 1,46,498 |
| c. E-Journals           |          |          | 200     | -       | 23,432   |
| d. Other Expenses       |          |          |         |         |          |
| Sub-Total (b+c+d)       | 55,935   | 35,521   | 31,918  | -       | 1,69,930 |
| Grand Total - (a+b+c+d) | 1,75,510 | 1,04,316 | 88,429  | 15,385  | 7,11,775 |