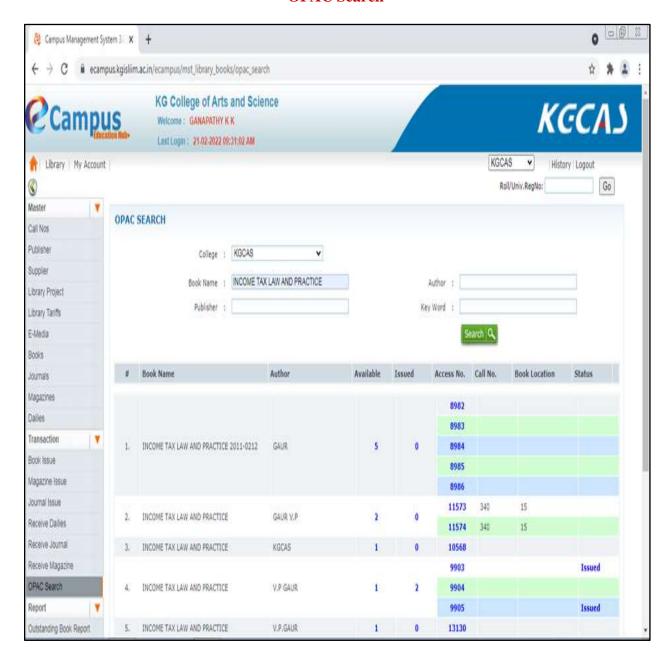

## **OPAC Search**

4.2.1 Library is automated using Integrated Library Management System (ILMS), subscription to e-resources, amount spent on purchase of books, journals and per day usage of library

4.2.1 Library is automated using Integrated Library Management System (ILMS), subscription to e-resources, amount spent on purchase of books, journals and per day usage of library