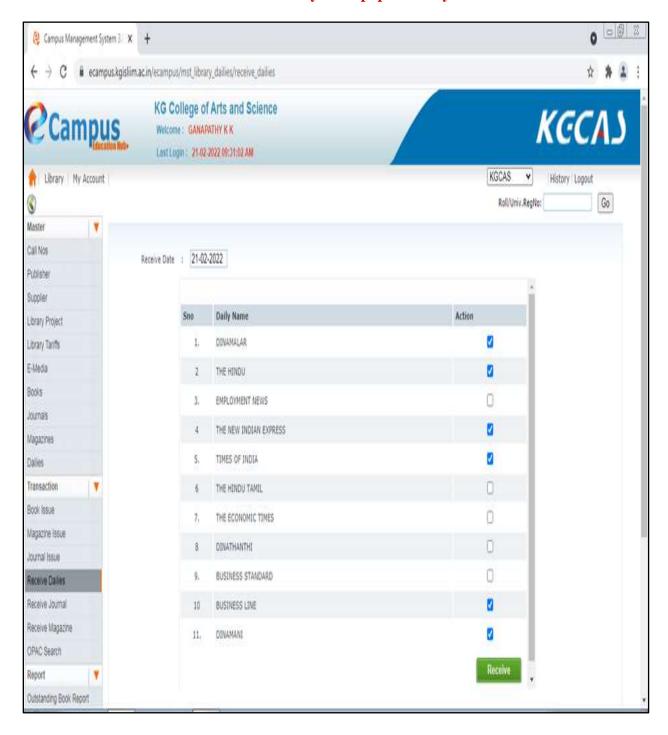

## **Received Daily news papers Entry**

4.2.1 Library is automated using Integrated Library Management System (ILMS), subscription to e-resources, amount spent on purchase of books, journals and per day usage of library

4.2.1 Library is automated using Integrated Library Management System (ILMS), subscription to e-resources, amount spent on purchase of books, journals and per day usage of library