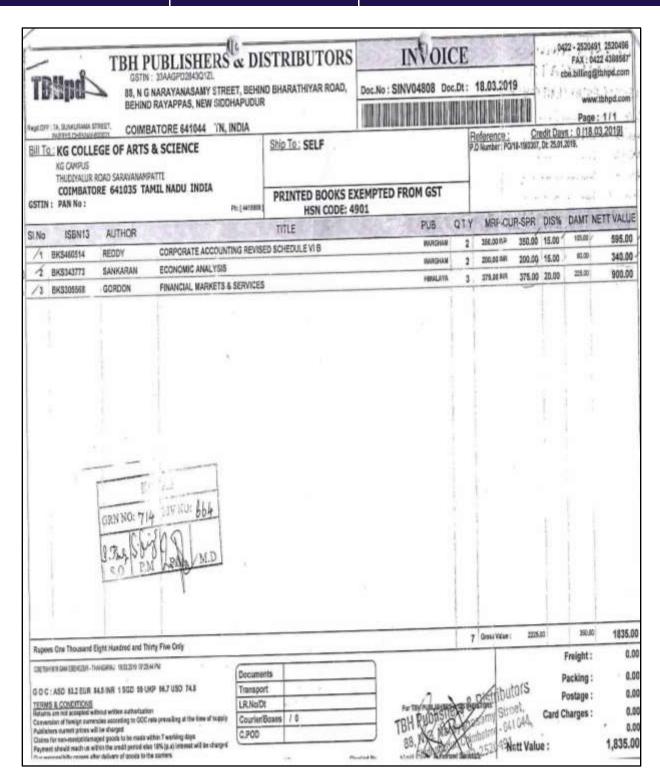

# **Expenditure for Purchase of Books and Subscription for Journals for last 5 years**

4.2.1 Library is automated using Integrated Library Management System (ILMS), subscription to e-resources, amount spent on purchase of books, journals and per day usage of library

#### KG COLLEGE OF ARTS AND SCIENCE

KGISL Campus, 365, Thudiyalur Road, Saravanampatti Coimbatore - 641 035, Tamil Nadu

Expenditure for Purchase of Books and Subscription for Journals (2017-18 to 2021-22)

| Particulars             | 2017-18  | 2018-19  | 2019-20 | 2020-21 | 2021-22  |
|-------------------------|----------|----------|---------|---------|----------|
| a. Library Books        | 1,19,575 | 68,795   | 56,511  | 15,385  | 5,41,845 |
| Sub-Total (a)           | 1,19,575 | 68,795   | 56,511  | 15,385  | 5,41,845 |
| b. Journals             | 55,935   | 35,521   | 31,918  | -       | 1,46,498 |
| c. E-Journals           |          |          | 200     | -       | 23,432   |
| d. Other Expenses       |          |          |         |         |          |
| Sub-Total (b+c+d)       | 55,935   | 35,521   | 31,918  | -       | 1,69,930 |
| Grand Total - (a+b+c+d) | 1,75,510 | 1,04,316 | 88,429  | 15,385  | 7,11,775 |