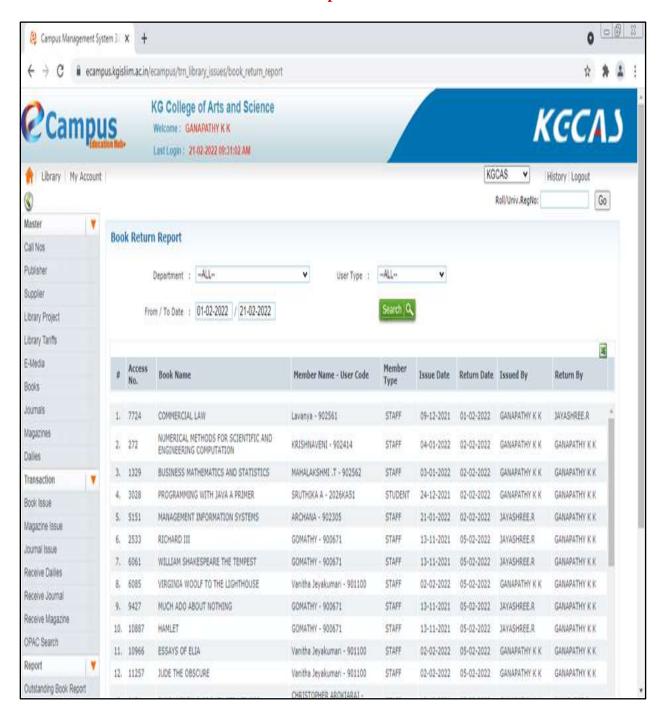

## Books issue / return report for staff / Students

Criterion 4 – Infrastructure and Learning Resource

4.2.1 Library is automated using Integrated Library Management System (ILMS), subscription to e-resources, amount spent on purchase of books, journals and per day usage of library