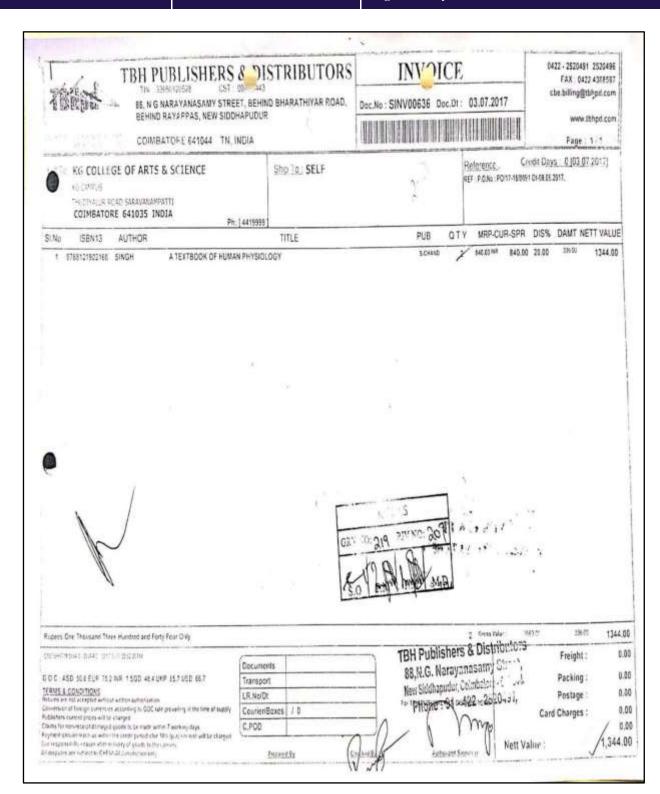

# **Expenditure for Purchase of Books and Subscription for Journals for last 5 years**

4.2.1 Library is automated using Integrated Library Management System (ILMS), subscription to e-resources, amount spent on purchase of books, journals and per day usage of library

#### KG COLLEGE OF ARTS AND SCIENCE

KGISL Campus, 365, Thudiyalur Road, Saravanampatti Coimbatore - 641 035, Tamil Nadu

Expenditure for Purchase of Books and Subscription for Journals (2017-18 to 2021-22)

| Particulars             | 2017-18  | 2018-19  | 2019-20 | 2020-21 | 2021-22  |
|-------------------------|----------|----------|---------|---------|----------|
| a. Library Books        | 1,19,575 | 68,795   | 56,511  | 15,385  | 5,41,845 |
| Sub-Total (a)           | 1,19,575 | 68,795   | 56,511  | 15,385  | 5,41,845 |
| b. Journals             | 55,935   | 35,521   | 31,918  | -       | 1,46,498 |
| c. E-Journals           |          |          | 200     | -       | 23,432   |
| d. Other Expenses       |          |          |         |         |          |
| Sub-Total (b+c+d)       | 55,935   | 35,521   | 31,918  | -       | 1,69,930 |
| Grand Total - (a+b+c+d) | 1,75,510 | 1,04,316 | 88,429  | 15,385  | 7,11,775 |