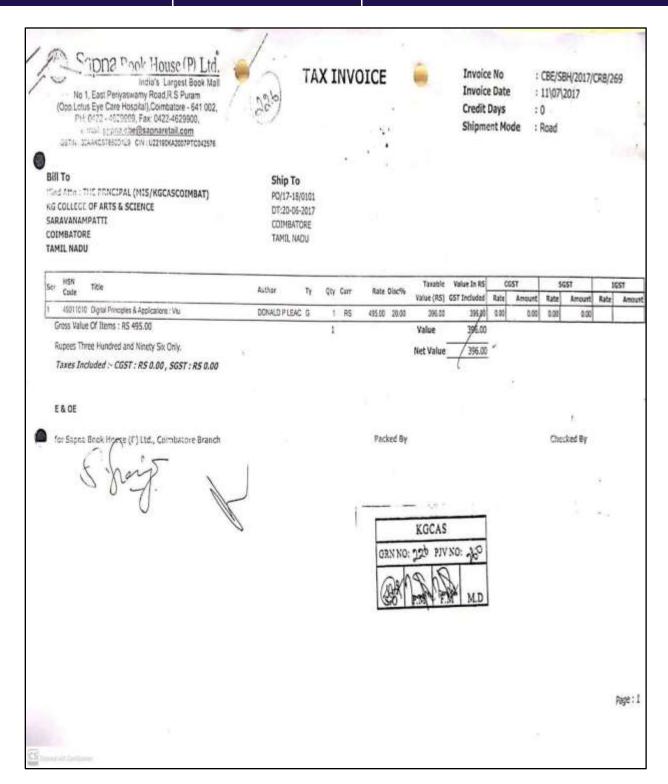

# **Expenditure for Purchase of Books and Subscription for Journals for last 5 years**

4.2.1 Library is automated using Integrated Library Management System (ILMS), subscription to e-resources, amount spent on purchase of books, journals and per day usage of library

#### KG COLLEGE OF ARTS AND SCIENCE

KGISL Campus, 365, Thudiyalur Road, Saravanampatti Coimbatore - 641 035, Tamil Nadu

Expenditure for Purchase of Books and Subscription for Journals (2017-18 to 2021-22)

| Particulars             | 2017-18  | 2018-19  | 2019-20 | 2020-21 | 2021-22  |
|-------------------------|----------|----------|---------|---------|----------|
| a. Library Books        | 1,19,575 | 68,795   | 56,511  | 15,385  | 5,41,845 |
| Sub-Total (a)           | 1,19,575 | 68,795   | 56,511  | 15,385  | 5,41,845 |
| b. Journals             | 55,935   | 35,521   | 31,918  | -       | 1,46,498 |
| c. E-Journals           |          |          | 200     | -       | 23,432   |
| d. Other Expenses       |          |          |         |         |          |
| Sub-Total (b+c+d)       | 55,935   | 35,521   | 31,918  | -       | 1,69,930 |
| Grand Total - (a+b+c+d) | 1,75,510 | 1,04,316 | 88,429  | 15,385  | 7,11,775 |