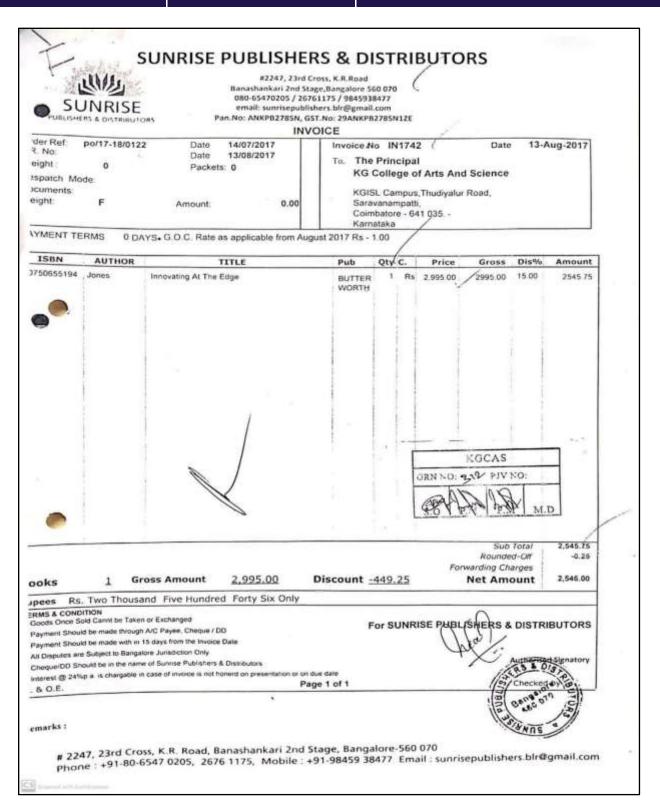

# **Expenditure for Purchase of Books and Subscription for Journals for last 5 years**

4.2.1 Library is automated using Integrated Library Management System (ILMS), subscription to e-resources, amount spent on purchase of books, journals and per day usage of library

#### KG COLLEGE OF ARTS AND SCIENCE

KGISL Campus, 365, Thudiyalur Road, Saravanampatti Coimbatore - 641 035, Tamil Nadu

Expenditure for Purchase of Books and Subscription for Journals (2017-18 to 2021-22)

| Particulars             | 2017-18  | 2018-19  | 2019-20 | 2020-21 | 2021-22  |
|-------------------------|----------|----------|---------|---------|----------|
| a. Library Books        | 1,19,575 | 68,795   | 56,511  | 15,385  | 5,41,845 |
| Sub-Total (a)           | 1,19,575 | 68,795   | 56,511  | 15,385  | 5,41,845 |
| b. Journals             | 55,935   | 35,521   | 31,918  | -       | 1,46,498 |
| c. E-Journals           |          |          | 200     | -       | 23,432   |
| d. Other Expenses       |          |          |         |         |          |
| Sub-Total (b+c+d)       | 55,935   | 35,521   | 31,918  | -       | 1,69,930 |
| Grand Total - (a+b+c+d) | 1,75,510 | 1,04,316 | 88,429  | 15,385  | 7,11,775 |