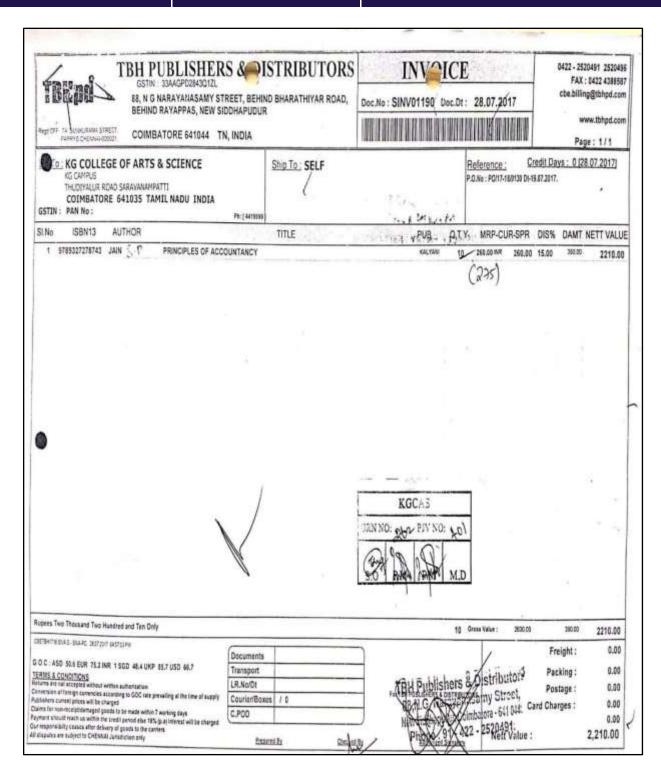

# **Expenditure for Purchase of Books and Subscription for Journals for last 5 years**

4.2.1 Library is automated using Integrated Library Management System (ILMS), subscription to e-resources, amount spent on purchase of books, journals and per day usage of library

#### KG COLLEGE OF ARTS AND SCIENCE

KGISL Campus, 365, Thudiyalur Road, Saravanampatti Coimbatore - 641 035, Tamil Nadu

Expenditure for Purchase of Books and Subscription for Journals (2017-18 to 2021-22)

| Particulars             | 2017-18  | 2018-19  | 2019-20 | 2020-21 | 2021-22  |
|-------------------------|----------|----------|---------|---------|----------|
| a. Library Books        | 1,19,575 | 68,795   | 56,511  | 15,385  | 5,41,845 |
| Sub-Total (a)           | 1,19,575 | 68,795   | 56,511  | 15,385  | 5,41,845 |
| b. Journals             | 55,935   | 35,521   | 31,918  | -       | 1,46,498 |
| c. E-Journals           |          |          | 200     | -       | 23,432   |
| d. Other Expenses       |          |          |         |         |          |
| Sub-Total (b+c+d)       | 55,935   | 35,521   | 31,918  | -       | 1,69,930 |
| Grand Total - (a+b+c+d) | 1,75,510 | 1,04,316 | 88,429  | 15,385  | 7,11,775 |