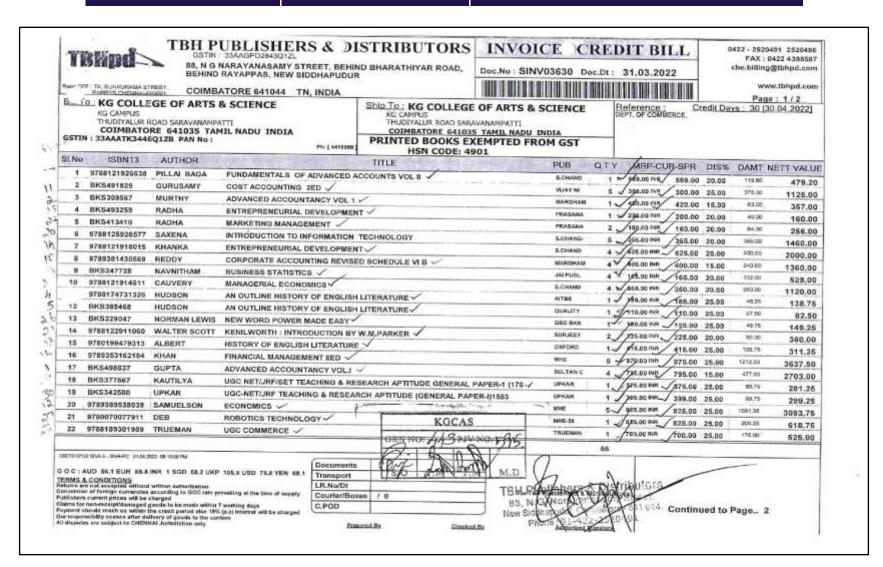

# **Expenditure for Purchase of Books and Subscription for Journals for last 5 years**

4.2.1 Library is automated using Integrated Library Management System (ILMS), subscription to e-resources, amount spent on purchase of books, journals and per day usage of library

#### KG COLLEGE OF ARTS AND SCIENCE

KGISL Campus, 365, Thudiyalur Road, Saravanampatti Coimbatore - 641 035, Tamil Nadu

Expenditure for Purchase of Books and Subscription for Journals (2017-18 to 2021-22)

| Particulars             | 2017-18  | 2018-19  | 2019-20 | 2020-21 | 2021-22  |
|-------------------------|----------|----------|---------|---------|----------|
| a. Library Books        | 1,19,575 | 68,795   | 56,511  | 15,385  | 5,41,845 |
| Sub-Total (a)           | 1,19,575 | 68,795   | 56,511  | 15,385  | 5,41,845 |
| b. Journals             | 55,935   | 35,521   | 31,918  | -       | 1,46,498 |
| c. E-Journals           |          |          | 200     | -       | 23,432   |
| d. Other Expenses       |          |          |         |         |          |
| Sub-Total (b+c+d)       | 55,935   | 35,521   | 31,918  | -       | 1,69,930 |
| Grand Total - (a+b+c+d) | 1,75,510 | 1,04,316 | 88,429  | 15,385  | 7,11,775 |