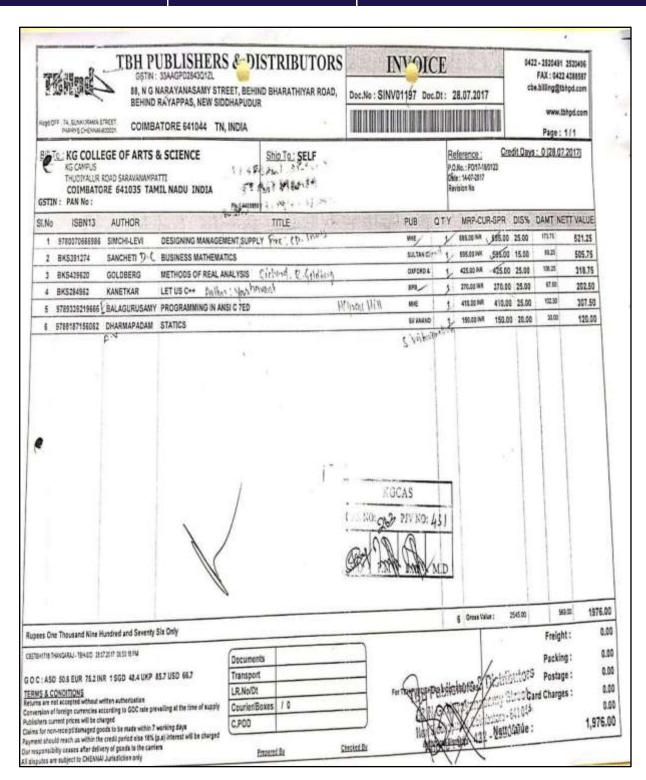

# **Expenditure for Purchase of Books and Subscription for Journals for last 5 years**

4.2.1 Library is automated using Integrated Library Management System (ILMS), subscription to e-resources, amount spent on purchase of books, journals and per day usage of library

#### KG COLLEGE OF ARTS AND SCIENCE

KGISL Campus, 365, Thudiyalur Road, Saravanampatti Coimbatore - 641 035, Tamil Nadu

Expenditure for Purchase of Books and Subscription for Journals (2017-18 to 2021-22)

| Particulars             | 2017-18  | 2018-19  | 2019-20 | 2020-21 | 2021-22  |
|-------------------------|----------|----------|---------|---------|----------|
| a. Library Books        | 1,19,575 | 68,795   | 56,511  | 15,385  | 5,41,845 |
| Sub-Total (a)           | 1,19,575 | 68,795   | 56,511  | 15,385  | 5,41,845 |
| b. Journals             | 55,935   | 35,521   | 31,918  | -       | 1,46,498 |
| c. E-Journals           |          |          | 200     | -       | 23,432   |
| d. Other Expenses       |          |          |         |         |          |
| Sub-Total (b+c+d)       | 55,935   | 35,521   | 31,918  | -       | 1,69,930 |
| Grand Total - (a+b+c+d) | 1,75,510 | 1,04,316 | 88,429  | 15,385  | 7,11,775 |