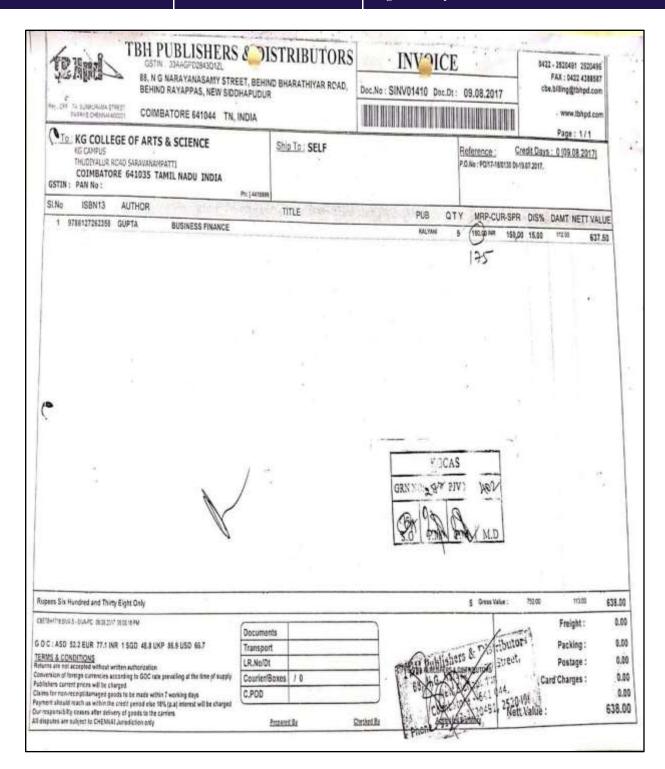

# **Expenditure for Purchase of Books and Subscription for Journals for last 5 years**

4.2.1 Library is automated using Integrated Library Management System (ILMS), subscription to e-resources, amount spent on purchase of books, journals and per day usage of library

#### KG COLLEGE OF ARTS AND SCIENCE

KGISL Campus, 365, Thudiyalur Road, Saravanampatti Coimbatore - 641 035, Tamil Nadu

Expenditure for Purchase of Books and Subscription for Journals (2017-18 to 2021-22)

| Particulars             | 2017-18  | 2018-19  | 2019-20 | 2020-21 | 2021-22  |
|-------------------------|----------|----------|---------|---------|----------|
| a. Library Books        | 1,19,575 | 68,795   | 56,511  | 15,385  | 5,41,845 |
| Sub-Total (a)           | 1,19,575 | 68,795   | 56,511  | 15,385  | 5,41,845 |
| b. Journals             | 55,935   | 35,521   | 31,918  | -       | 1,46,498 |
| c. E-Journals           |          |          | 200     | -       | 23,432   |
| d. Other Expenses       |          |          |         |         |          |
| Sub-Total (b+c+d)       | 55,935   | 35,521   | 31,918  | -       | 1,69,930 |
| Grand Total - (a+b+c+d) | 1,75,510 | 1,04,316 | 88,429  | 15,385  | 7,11,775 |