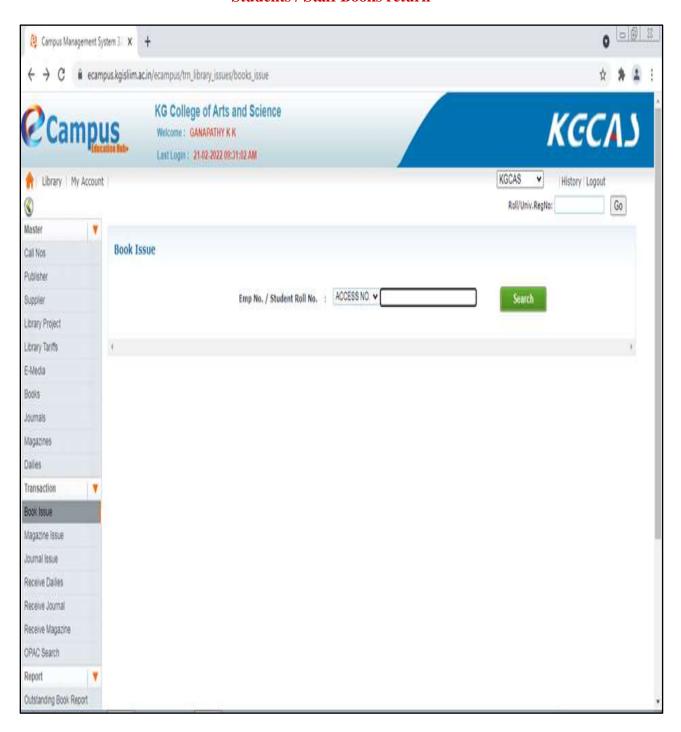

## Students / Staff Books return

4.2.1 Library is automated using Integrated Library Management System (ILMS), subscription to e-resources, amount spent on purchase of books, journals and per day usage of library

4.2.1 Library is automated using Integrated Library Management System (ILMS), subscription to e-resources, amount spent on purchase of books, journals and per day usage of library