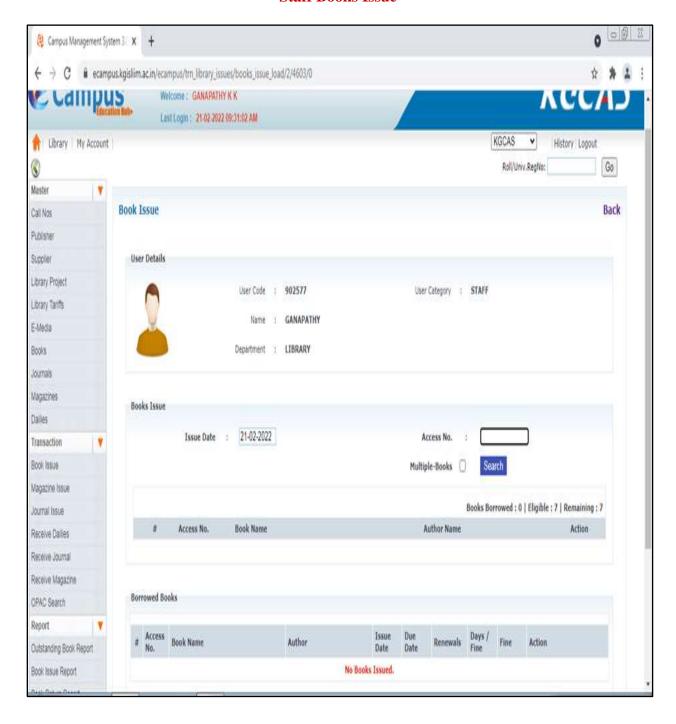

## **Staff Books Issue**

4.2.1 Library is automated using Integrated Library Management System (ILMS), subscription to e-resources, amount spent on purchase of books, journals and per day usage of library

4.2.1 Library is automated using Integrated Library Management System (ILMS), subscription to e-resources, amount spent on purchase of books, journals and per day usage of library