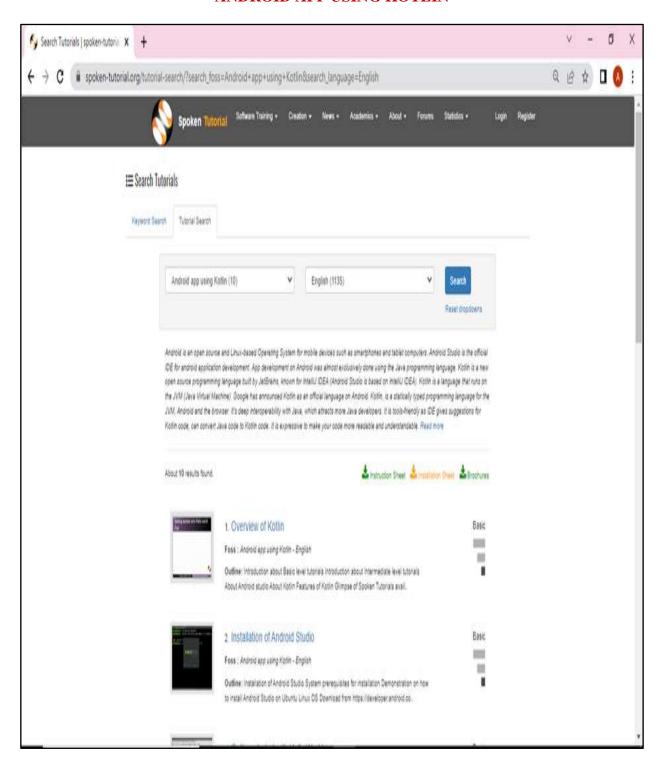

#### ANDROID APP USING KOTLIN

4.2.1 Library is automated using Integrated Library Management System (ILMS), subscription to e-resources, amount spent on purchase of books, journals and per day usage of library