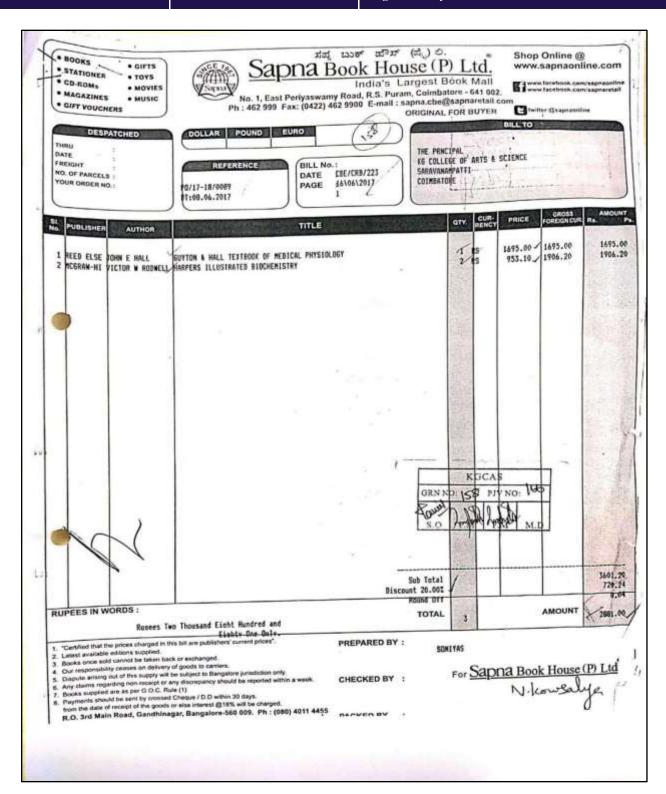

# **Expenditure for Purchase of Books and Subscription for Journals for last 5 years**

4.2.1 Library is automated using Integrated Library Management System (ILMS), subscription to e-resources, amount spent on purchase of books, journals and per day usage of library

#### KG COLLEGE OF ARTS AND SCIENCE

KGISL Campus, 365, Thudiyalur Road, Saravanampatti Coimbatore - 641 035, Tamil Nadu

Expenditure for Purchase of Books and Subscription for Journals (2017-18 to 2021-22)

| Particulars             | 2017-18  | 2018-19  | 2019-20 | 2020-21 | 2021-22  |
|-------------------------|----------|----------|---------|---------|----------|
| a. Library Books        | 1,19,575 | 68,795   | 56,511  | 15,385  | 5,41,845 |
| Sub-Total (a)           | 1,19,575 | 68,795   | 56,511  | 15,385  | 5,41,845 |
| b. Journals             | 55,935   | 35,521   | 31,918  | -       | 1,46,498 |
| c. E-Journals           |          |          | 200     | -       | 23,432   |
| d. Other Expenses       |          |          |         |         |          |
| Sub-Total (b+c+d)       | 55,935   | 35,521   | 31,918  | -       | 1,69,930 |
| Grand Total - (a+b+c+d) | 1,75,510 | 1,04,316 | 88,429  | 15,385  | 7,11,775 |