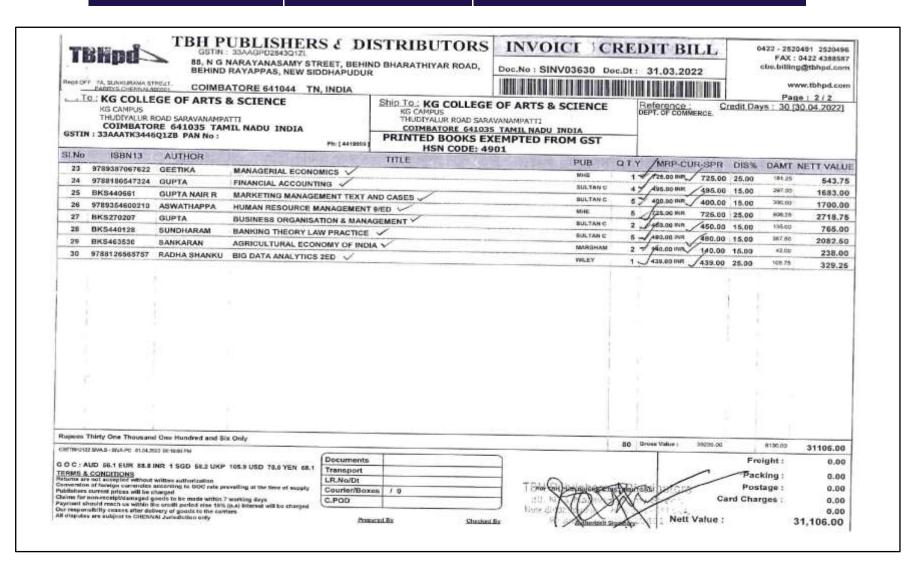

# **Expenditure for Purchase of Books and Subscription for Journals for last 5 years**

4.2.1 Library is automated using Integrated Library Management System (ILMS), subscription to e-resources, amount spent on purchase of books, journals and per day usage of library

#### KG COLLEGE OF ARTS AND SCIENCE

KGISL Campus, 365, Thudiyalur Road, Saravanampatti Coimbatore - 641 035, Tamil Nadu

Expenditure for Purchase of Books and Subscription for Journals (2017-18 to 2021-22)

| Particulars             | 2017-18  | 2018-19  | 2019-20 | 2020-21 | 2021-22  |
|-------------------------|----------|----------|---------|---------|----------|
| a. Library Books        | 1,19,575 | 68,795   | 56,511  | 15,385  | 5,41,845 |
| Sub-Total (a)           | 1,19,575 | 68,795   | 56,511  | 15,385  | 5,41,845 |
| b. Journals             | 55,935   | 35,521   | 31,918  | -       | 1,46,498 |
| c. E-Journals           |          |          | 200     | -       | 23,432   |
| d. Other Expenses       |          |          |         |         |          |
| Sub-Total (b+c+d)       | 55,935   | 35,521   | 31,918  | -       | 1,69,930 |
| Grand Total - (a+b+c+d) | 1,75,510 | 1,04,316 | 88,429  | 15,385  | 7,11,775 |