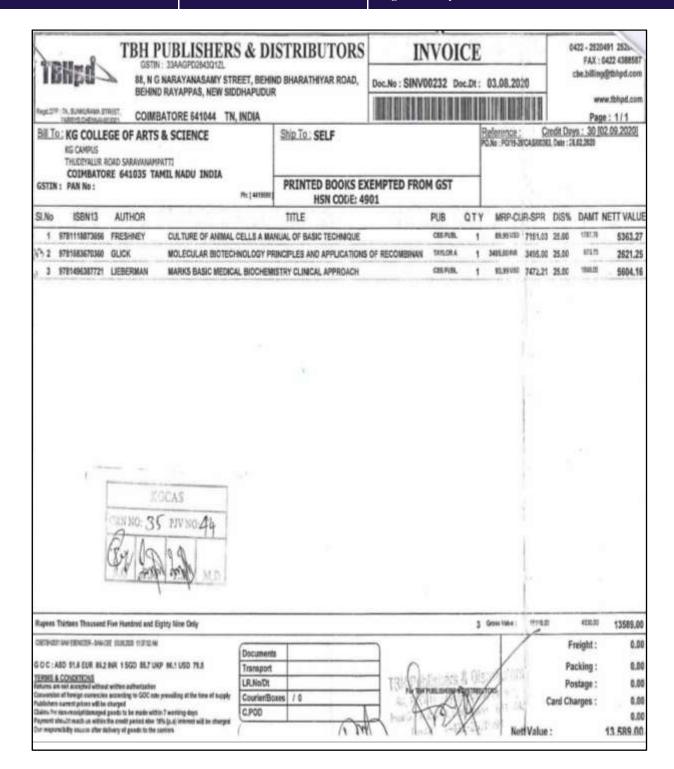

# **Expenditure for Purchase of Books and Subscription for Journals for last 5 years**

4.2.1 Library is automated using Integrated Library Management System (ILMS), subscription to e-resources, amount spent on purchase of books, journals and per day usage of library

#### KG COLLEGE OF ARTS AND SCIENCE

KGISL Campus, 365, Thudiyalur Road, Saravanampatti Coimbatore - 641 035, Tamil Nadu

Expenditure for Purchase of Books and Subscription for Journals (2017-18 to 2021-22)

| Particulars             | 2017-18  | 2018-19  | 2019-20 | 2020-21 | 2021-22  |
|-------------------------|----------|----------|---------|---------|----------|
| a. Library Books        | 1,19,575 | 68,795   | 56,511  | 15,385  | 5,41,845 |
| Sub-Total (a)           | 1,19,575 | 68,795   | 56,511  | 15,385  | 5,41,845 |
| b. Journals             | 55,935   | 35,521   | 31,918  | -       | 1,46,498 |
| c. E-Journals           |          |          | 200     | -       | 23,432   |
| d. Other Expenses       |          |          |         |         |          |
| Sub-Total (b+c+d)       | 55,935   | 35,521   | 31,918  | -       | 1,69,930 |
| Grand Total - (a+b+c+d) | 1,75,510 | 1,04,316 | 88,429  | 15,385  | 7,11,775 |