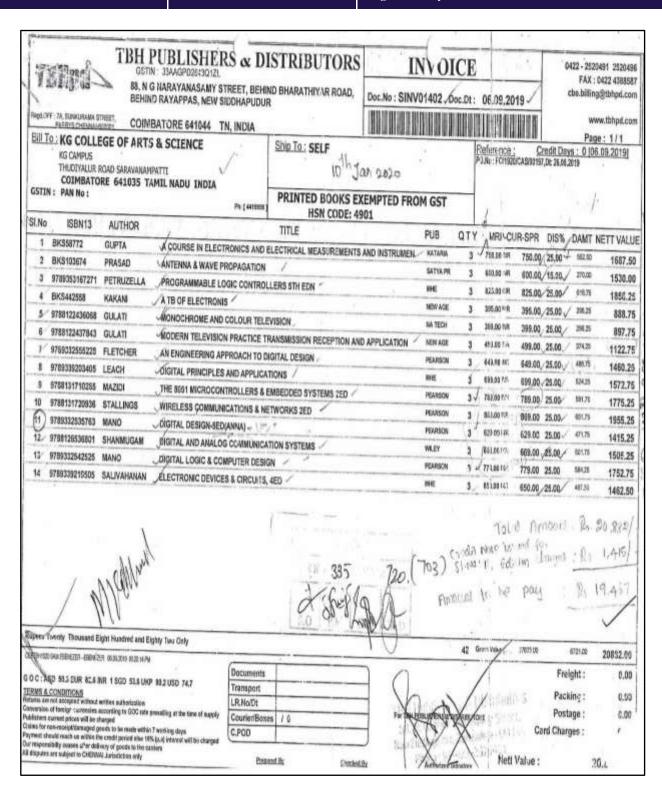

# **Expenditure for Purchase of Books and Subscription for Journals for last 5 years**

4.2.1 Library is automated using Integrated Library Management System (ILMS), subscription to e-resources, amount spent on purchase of books, journals and per day usage of library

#### KG COLLEGE OF ARTS AND SCIENCE

KGISL Campus, 365, Thudiyalur Road, Saravanampatti Coimbatore - 641 035, Tamil Nadu

Expenditure for Purchase of Books and Subscription for Journals (2017-18 to 2021-22)

| Particulars             | 2017-18  | 2018-19  | 2019-20 | 2020-21 | 2021-22  |
|-------------------------|----------|----------|---------|---------|----------|
| a. Library Books        | 1,19,575 | 68,795   | 56,511  | 15,385  | 5,41,845 |
| Sub-Total (a)           | 1,19,575 | 68,795   | 56,511  | 15,385  | 5,41,845 |
| b. Journals             | 55,935   | 35,521   | 31,918  | -       | 1,46,498 |
| c. E-Journals           |          |          | 200     | -       | 23,432   |
| d. Other Expenses       |          |          |         |         |          |
| Sub-Total (b+c+d)       | 55,935   | 35,521   | 31,918  | -       | 1,69,930 |
| Grand Total - (a+b+c+d) | 1,75,510 | 1,04,316 | 88,429  | 15,385  | 7,11,775 |