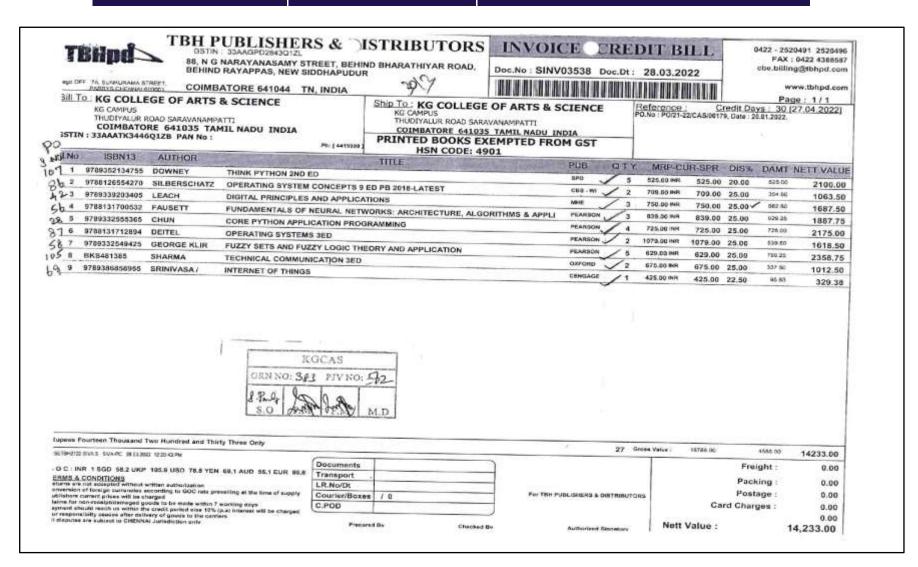

# **Expenditure for Purchase of Books and Subscription for Journals for last 5 years**

4.2.1 Library is automated using Integrated Library Management System (ILMS), subscription to e-resources, amount spent on purchase of books, journals and per day usage of library

#### KG COLLEGE OF ARTS AND SCIENCE

KGISL Campus, 365, Thudiyalur Road, Saravanampatti Coimbatore - 641 035, Tamil Nadu

Expenditure for Purchase of Books and Subscription for Journals (2017-18 to 2021-22)

| Particulars             | 2017-18  | 2018-19  | 2019-20 | 2020-21 | 2021-22  |
|-------------------------|----------|----------|---------|---------|----------|
| a. Library Books        | 1,19,575 | 68,795   | 56,511  | 15,385  | 5,41,845 |
| Sub-Total (a)           | 1,19,575 | 68,795   | 56,511  | 15,385  | 5,41,845 |
| b. Journals             | 55,935   | 35,521   | 31,918  | -       | 1,46,498 |
| c. E-Journals           |          |          | 200     | -       | 23,432   |
| d. Other Expenses       |          |          |         |         |          |
| Sub-Total (b+c+d)       | 55,935   | 35,521   | 31,918  | -       | 1,69,930 |
| Grand Total - (a+b+c+d) | 1,75,510 | 1,04,316 | 88,429  | 15,385  | 7,11,775 |