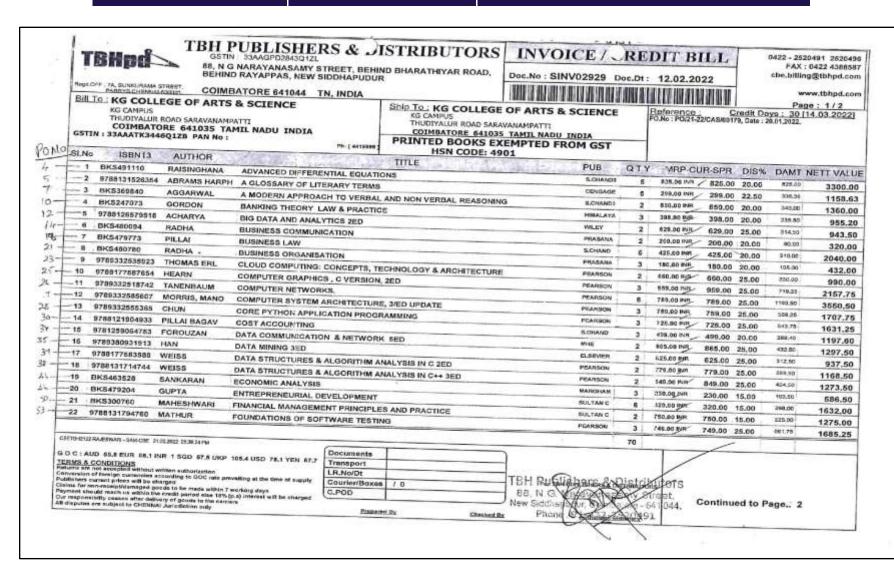

#### Bills for purchase of books

2021-2022

TIN No:33101440050/01.04.95 GST NO: 33AAACN2042C2Z9