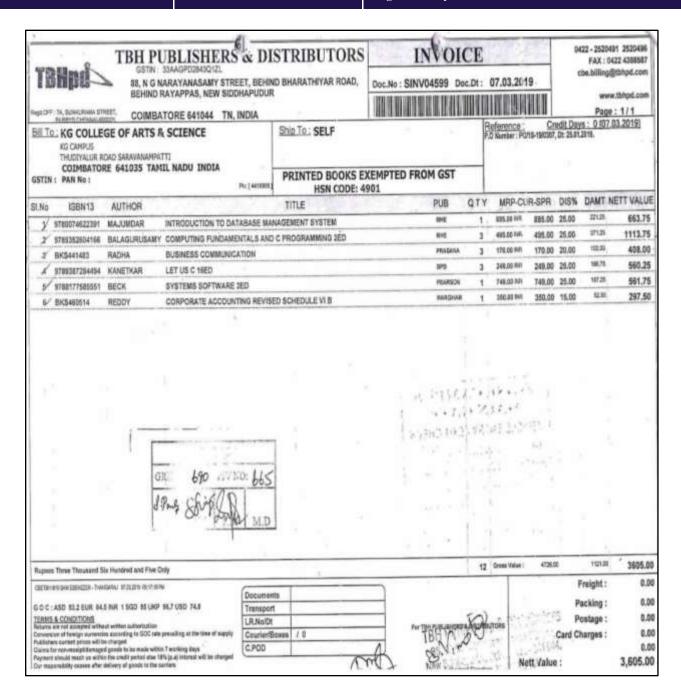

# **Expenditure for Purchase of Books and Subscription for Journals for last 5 years**

4.2.1 Library is automated using Integrated Library Management System (ILMS), subscription to e-resources, amount spent on purchase of books, journals and per day usage of library

#### KG COLLEGE OF ARTS AND SCIENCE

KGISL Campus, 365, Thudiyalur Road, Saravanampatti Coimbatore - 641 035, Tamil Nadu

Expenditure for Purchase of Books and Subscription for Journals (2017-18 to 2021-22)

| Particulars             | 2017-18  | 2018-19  | 2019-20 | 2020-21 | 2021-22  |
|-------------------------|----------|----------|---------|---------|----------|
| a. Library Books        | 1,19,575 | 68,795   | 56,511  | 15,385  | 5,41,845 |
| Sub-Total (a)           | 1,19,575 | 68,795   | 56,511  | 15,385  | 5,41,845 |
| b. Journals             | 55,935   | 35,521   | 31,918  | -       | 1,46,498 |
| c. E-Journals           |          |          | 200     | -       | 23,432   |
| d. Other Expenses       |          |          |         |         |          |
| Sub-Total (b+c+d)       | 55,935   | 35,521   | 31,918  | -       | 1,69,930 |
| Grand Total - (a+b+c+d) | 1,75,510 | 1,04,316 | 88,429  | 15,385  | 7,11,775 |