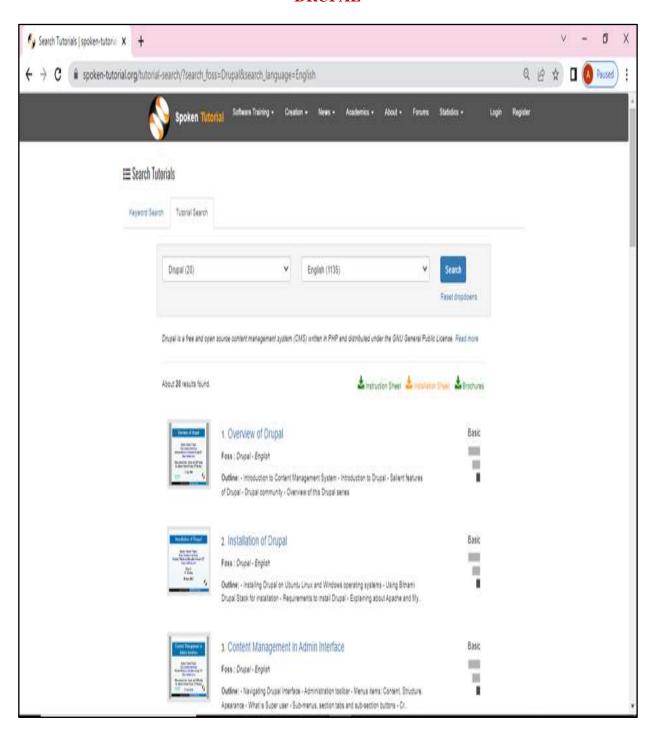

#### **DRUPAL**

4.2.1 Library is automated using Integrated Library Management System (ILMS), subscription to e-resources, amount spent on purchase of books, journals and per day usage of library