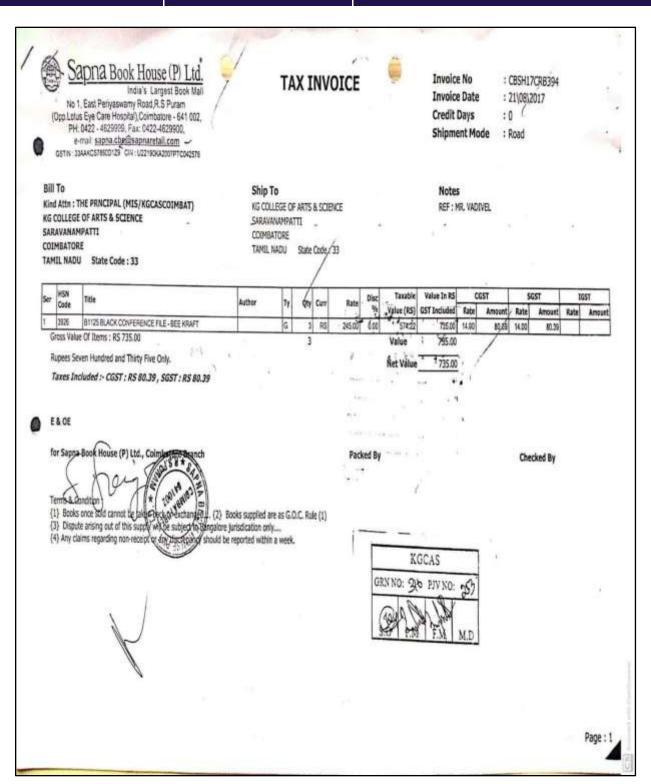

# **Expenditure for Purchase of Books and Subscription for Journals for last 5 years**

4.2.1 Library is automated using Integrated Library Management System (ILMS), subscription to e-resources, amount spent on purchase of books, journals and per day usage of library

#### KG COLLEGE OF ARTS AND SCIENCE

KGISL Campus, 365, Thudiyalur Road, Saravanampatti Coimbatore - 641 035, Tamil Nadu

Expenditure for Purchase of Books and Subscription for Journals (2017-18 to 2021-22)

| Particulars             | 2017-18  | 2018-19  | 2019-20 | 2020-21 | 2021-22  |
|-------------------------|----------|----------|---------|---------|----------|
| a. Library Books        | 1,19,575 | 68,795   | 56,511  | 15,385  | 5,41,845 |
| Sub-Total (a)           | 1,19,575 | 68,795   | 56,511  | 15,385  | 5,41,845 |
| b. Journals             | 55,935   | 35,521   | 31,918  | -       | 1,46,498 |
| c. E-Journals           |          |          | 200     | -       | 23,432   |
| d. Other Expenses       |          |          |         |         |          |
| Sub-Total (b+c+d)       | 55,935   | 35,521   | 31,918  | -       | 1,69,930 |
| Grand Total - (a+b+c+d) | 1,75,510 | 1,04,316 | 88,429  | 15,385  | 7,11,775 |