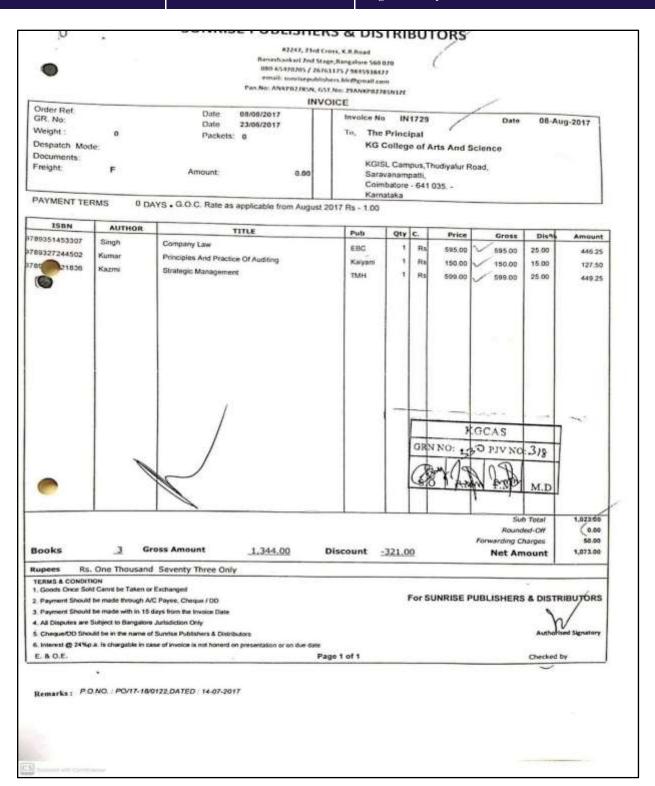

# **Expenditure for Purchase of Books and Subscription for Journals for last 5 years**

4.2.1 Library is automated using Integrated Library Management System (ILMS), subscription to e-resources, amount spent on purchase of books, journals and per day usage of library

#### KG COLLEGE OF ARTS AND SCIENCE

KGISL Campus, 365, Thudiyalur Road, Saravanampatti Coimbatore - 641 035, Tamil Nadu

Expenditure for Purchase of Books and Subscription for Journals (2017-18 to 2021-22)

| Particulars             | 2017-18  | 2018-19  | 2019-20 | 2020-21 | 2021-22  |
|-------------------------|----------|----------|---------|---------|----------|
| a. Library Books        | 1,19,575 | 68,795   | 56,511  | 15,385  | 5,41,845 |
| Sub-Total (a)           | 1,19,575 | 68,795   | 56,511  | 15,385  | 5,41,845 |
| b. Journals             | 55,935   | 35,521   | 31,918  | -       | 1,46,498 |
| c. E-Journals           |          |          | 200     | -       | 23,432   |
| d. Other Expenses       |          |          |         |         |          |
| Sub-Total (b+c+d)       | 55,935   | 35,521   | 31,918  | -       | 1,69,930 |
| Grand Total - (a+b+c+d) | 1,75,510 | 1,04,316 | 88,429  | 15,385  | 7,11,775 |