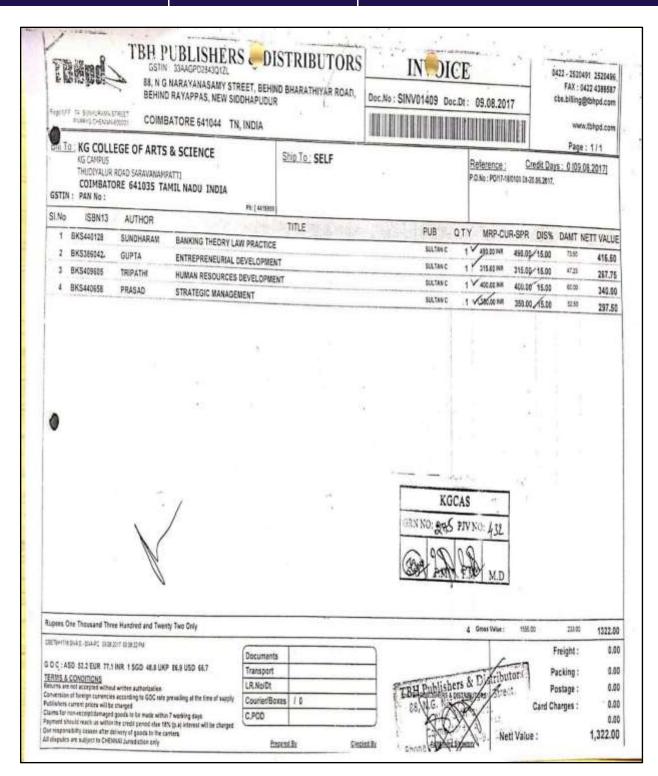

# **Expenditure for Purchase of Books and Subscription for Journals for last 5 years**

4.2.1 Library is automated using Integrated Library Management System (ILMS), subscription to e-resources, amount spent on purchase of books, journals and per day usage of library

#### KG COLLEGE OF ARTS AND SCIENCE

KGISL Campus, 365, Thudiyalur Road, Saravanampatti Coimbatore - 641 035, Tamil Nadu

Expenditure for Purchase of Books and Subscription for Journals (2017-18 to 2021-22)

| Particulars             | 2017-18  | 2018-19  | 2019-20 | 2020-21 | 2021-22  |
|-------------------------|----------|----------|---------|---------|----------|
| a. Library Books        | 1,19,575 | 68,795   | 56,511  | 15,385  | 5,41,845 |
| Sub-Total (a)           | 1,19,575 | 68,795   | 56,511  | 15,385  | 5,41,845 |
| b. Journals             | 55,935   | 35,521   | 31,918  | -       | 1,46,498 |
| c. E-Journals           |          |          | 200     | -       | 23,432   |
| d. Other Expenses       |          |          |         |         |          |
| Sub-Total (b+c+d)       | 55,935   | 35,521   | 31,918  | -       | 1,69,930 |
| Grand Total - (a+b+c+d) | 1,75,510 | 1,04,316 | 88,429  | 15,385  | 7,11,775 |