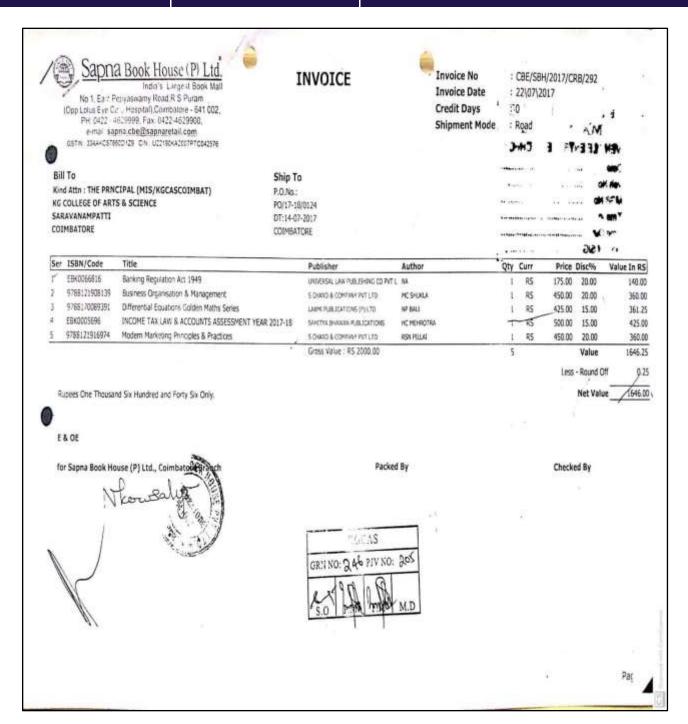

# **Expenditure for Purchase of Books and Subscription for Journals for last 5 years**

4.2.1 Library is automated using Integrated Library Management System (ILMS), subscription to e-resources, amount spent on purchase of books, journals and per day usage of library

#### KG COLLEGE OF ARTS AND SCIENCE

KGISL Campus, 365, Thudiyalur Road, Saravanampatti Coimbatore - 641 035, Tamil Nadu

Expenditure for Purchase of Books and Subscription for Journals (2017-18 to 2021-22)

| Particulars             | 2017-18  | 2018-19  | 2019-20 | 2020-21 | 2021-22  |
|-------------------------|----------|----------|---------|---------|----------|
| a. Library Books        | 1,19,575 | 68,795   | 56,511  | 15,385  | 5,41,845 |
| Sub-Total (a)           | 1,19,575 | 68,795   | 56,511  | 15,385  | 5,41,845 |
| b. Journals             | 55,935   | 35,521   | 31,918  | -       | 1,46,498 |
| c. E-Journals           |          |          | 200     | -       | 23,432   |
| d. Other Expenses       |          |          |         |         |          |
| Sub-Total (b+c+d)       | 55,935   | 35,521   | 31,918  | -       | 1,69,930 |
| Grand Total - (a+b+c+d) | 1,75,510 | 1,04,316 | 88,429  | 15,385  | 7,11,775 |