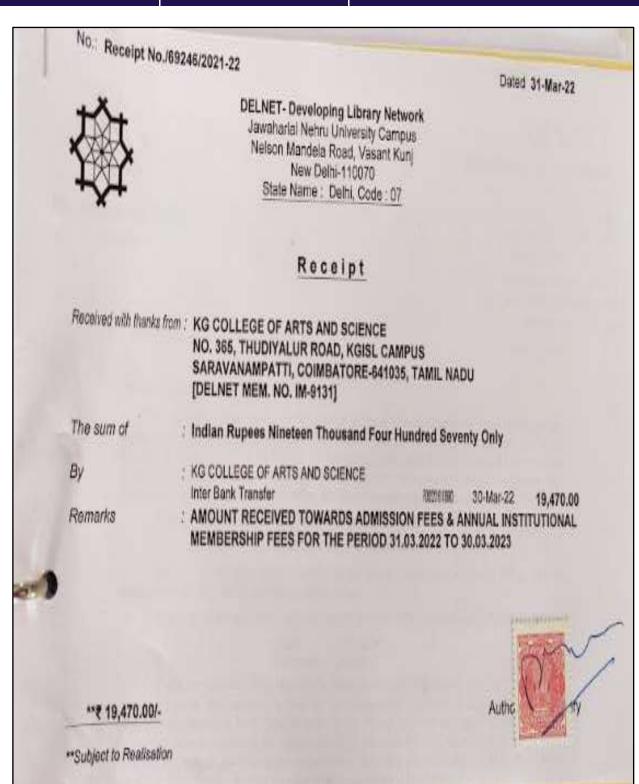

April 19, 2022

DRINET/MEM/2M-9131/mKGCASC/2022

Sub ; Mambership of DELNET

Doer Dr. Ruthimorais,

We are gird to inform you that the "KG College of Arts & Science, Coleabarrer, Tamil Nade" has been admitted as an instructional Member of DELNET. The membership carrier is IM-9337. I am herewish exclosing the receipt as 69246 dural \$107-2022 or \$19,470° excited through NEFT fixed \$107-2022 towards the Administration of the Administration of Membership Fee for the period \$1-3-2022 or \$33-2-223 and with duly signed map of the MOU for your office records. We would like be smarting that the next annual sourcest will be due by March 30, 2023.