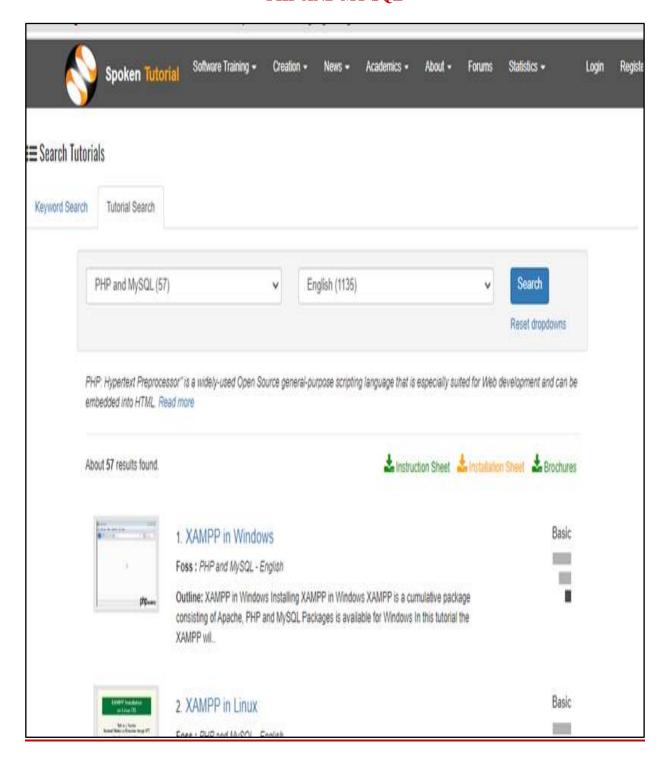

#### PHP AND MY SQL

4.2.1 Library is automated using Integrated Library Management System (ILMS), subscription to e-resources, amount spent on purchase of books, journals and per day usage of library