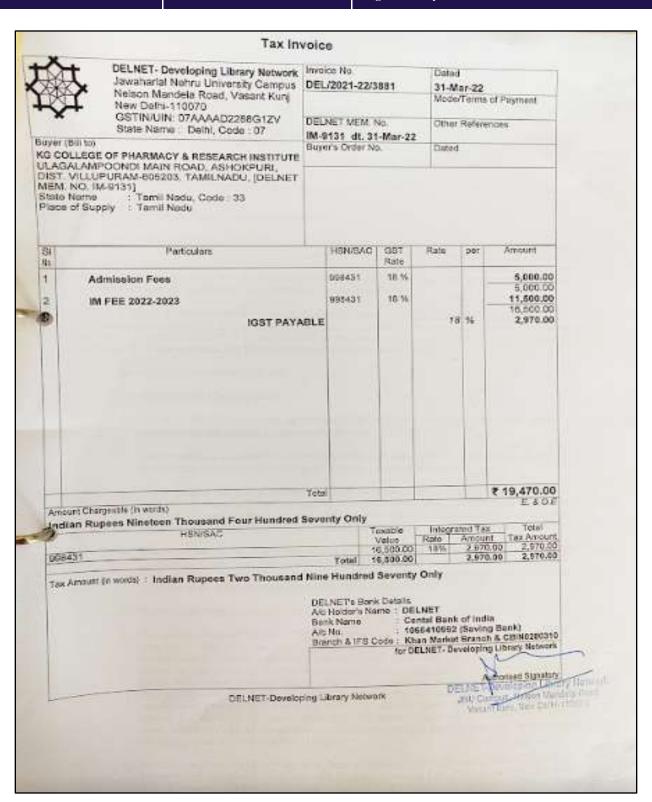

April 19, 2022

DRINET/MEM/2M-9131/mKGCASC/2022

Sub ; Mambership of DELNET

Doer Dr. Ruthimorais,

We are gird to inform you that the "KG College of Arts & Science, Coleabarrer, Tamil Nade" has been admitted as an instructional Member of DELNET. The membership carrier is IM-9337. I am herewish exclosing the receipt as 69246 dural \$107-2022 or \$19,470° excited through NEFT fixed \$107-2022 towards the Administration of the Administration of Membership Fee for the period \$1-3-2022 or \$33-2-223 and with duly signed map of the MOU for your office records. We would like be smarting that the next annual sourcest will be due by March 30, 2023.