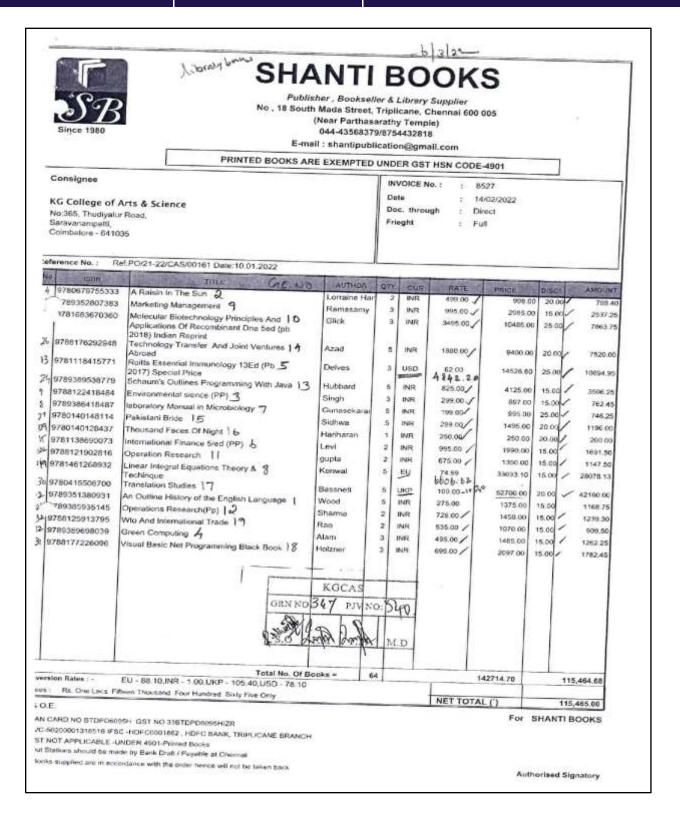

#### Bills for purchase of books

2021-2022

TIN No:33101440050/01.04.95 GST NO: 33AAACN2042C2Z9