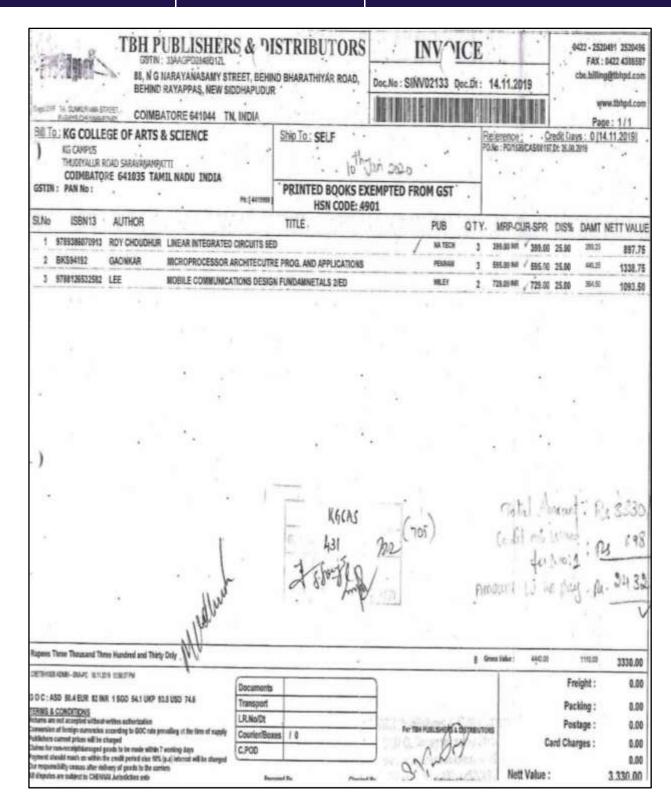

# **Expenditure for Purchase of Books and Subscription for Journals for last 5 years**

4.2.1 Library is automated using Integrated Library Management System (ILMS), subscription to e-resources, amount spent on purchase of books, journals and per day usage of library

#### KG COLLEGE OF ARTS AND SCIENCE

KGISL Campus, 365, Thudiyalur Road, Saravanampatti Coimbatore - 641 035, Tamil Nadu

Expenditure for Purchase of Books and Subscription for Journals (2017-18 to 2021-22)

| Particulars             | 2017-18  | 2018-19  | 2019-20 | 2020-21 | 2021-22  |
|-------------------------|----------|----------|---------|---------|----------|
| a. Library Books        | 1,19,575 | 68,795   | 56,511  | 15,385  | 5,41,845 |
| Sub-Total (a)           | 1,19,575 | 68,795   | 56,511  | 15,385  | 5,41,845 |
| b. Journals             | 55,935   | 35,521   | 31,918  | -       | 1,46,498 |
| c. E-Journals           |          |          | 200     | -       | 23,432   |
| d. Other Expenses       |          |          |         |         |          |
| Sub-Total (b+c+d)       | 55,935   | 35,521   | 31,918  | -       | 1,69,930 |
| Grand Total - (a+b+c+d) | 1,75,510 | 1,04,316 | 88,429  | 15,385  | 7,11,775 |