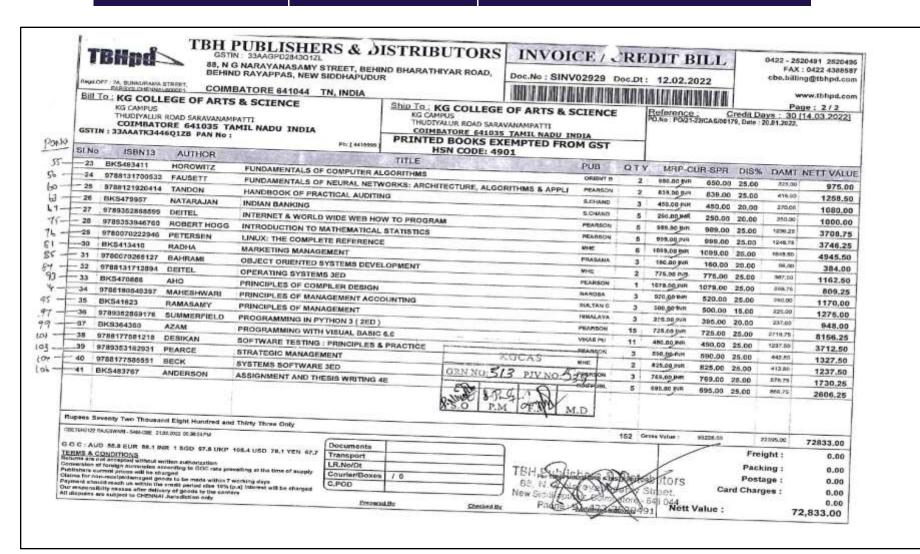

#### Bills for purchase of books

2021-2022

TIN No:33101440050/01.04.95 GST NO: 33AAACN2042C2Z9