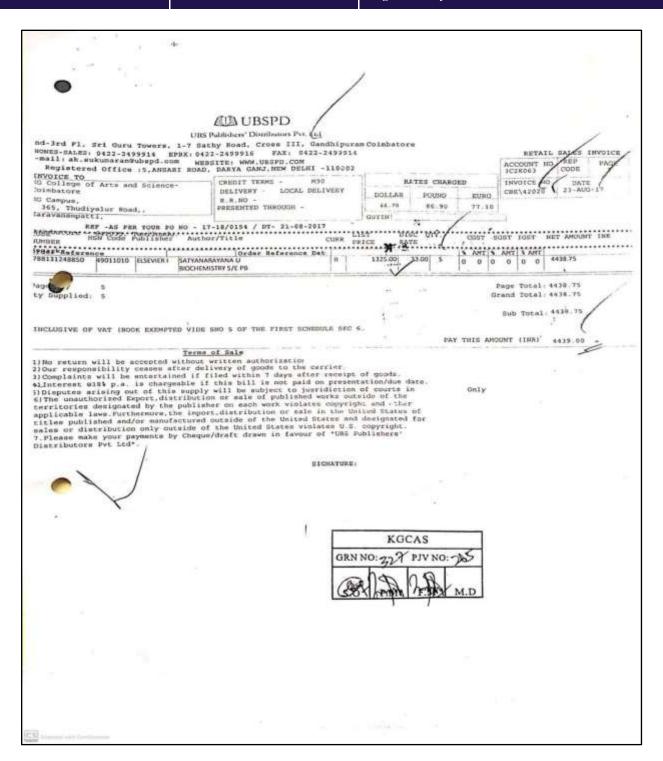

# **Expenditure for Purchase of Books and Subscription for Journals for last 5 years**

4.2.1 Library is automated using Integrated Library Management System (ILMS), subscription to e-resources, amount spent on purchase of books, journals and per day usage of library

#### KG COLLEGE OF ARTS AND SCIENCE

KGISL Campus, 365, Thudiyalur Road, Saravanampatti Coimbatore - 641 035, Tamil Nadu

Expenditure for Purchase of Books and Subscription for Journals (2017-18 to 2021-22)

| Particulars             | 2017-18  | 2018-19  | 2019-20 | 2020-21 | 2021-22  |
|-------------------------|----------|----------|---------|---------|----------|
| a. Library Books        | 1,19,575 | 68,795   | 56,511  | 15,385  | 5,41,845 |
| Sub-Total (a)           | 1,19,575 | 68,795   | 56,511  | 15,385  | 5,41,845 |
| b. Journals             | 55,935   | 35,521   | 31,918  | -       | 1,46,498 |
| c. E-Journals           |          |          | 200     | -       | 23,432   |
| d. Other Expenses       |          |          |         |         |          |
| Sub-Total (b+c+d)       | 55,935   | 35,521   | 31,918  | -       | 1,69,930 |
| Grand Total - (a+b+c+d) | 1,75,510 | 1,04,316 | 88,429  | 15,385  | 7,11,775 |