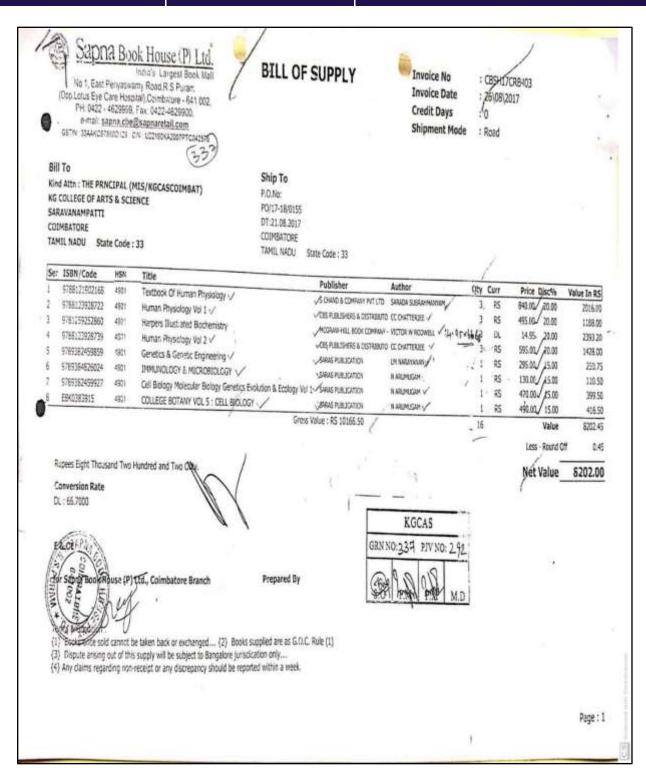

# **Expenditure for Purchase of Books and Subscription for Journals for last 5 years**

4.2.1 Library is automated using Integrated Library Management System (ILMS), subscription to e-resources, amount spent on purchase of books, journals and per day usage of library

#### KG COLLEGE OF ARTS AND SCIENCE

KGISL Campus, 365, Thudiyalur Road, Saravanampatti Coimbatore - 641 035, Tamil Nadu

Expenditure for Purchase of Books and Subscription for Journals (2017-18 to 2021-22)

| Particulars             | 2017-18  | 2018-19  | 2019-20 | 2020-21 | 2021-22  |
|-------------------------|----------|----------|---------|---------|----------|
| a. Library Books        | 1,19,575 | 68,795   | 56,511  | 15,385  | 5,41,845 |
| Sub-Total (a)           | 1,19,575 | 68,795   | 56,511  | 15,385  | 5,41,845 |
| b. Journals             | 55,935   | 35,521   | 31,918  | -       | 1,46,498 |
| c. E-Journals           |          |          | 200     | -       | 23,432   |
| d. Other Expenses       |          |          |         |         |          |
| Sub-Total (b+c+d)       | 55,935   | 35,521   | 31,918  | -       | 1,69,930 |
| Grand Total - (a+b+c+d) | 1,75,510 | 1,04,316 | 88,429  | 15,385  | 7,11,775 |