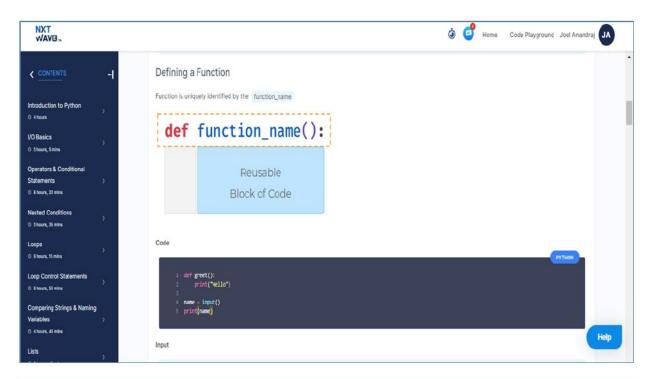

| 55.5                                         | 58                       | 58                                             | 100%                                               |
| null                       | FRACTICE     | 2                                 | 2                                            | 1                        | 1                                              | 100%                                               |
|                            | Grand total  | 716.87                            | 616.84                                       | 914                      | 823                                            | 86.05%                                             |

#### **Student Portal**





# Criterion 3 – Research, Innovation and Extension





#### **Short Term Training in Data Analytics - Imarticus Learning Private Limited**











# Certificate of Completed

Awarded to

# Soundarya. G

Department of MSC Maths

Upon successfully Completed the Short Term Training in DATA ANALYTICS



Mr. Nikhil Barshikar

Managing Director
IMARTICUS LEARNING

Imarticus Learning Private Limited

www.imarticus.org

KG College of Arts and Science

#### List of students completed Internship in Acemanbus India Consultant Private Limited

| S.No. | Reg. No.  | Name of the Student | Department |
|-------|-----------|---------------------|------------|
| 1     | 192AC2756 | KAVYA SREE N        | B.Com. CA  |
| 2     | 192AC2704 | MURALIKRISHNAN      | B.Com. CA  |
| 3     | 202AK0320 | PAVITHRA S          | B.Com. PA  |
| 4     | 1925F1056 | SHI