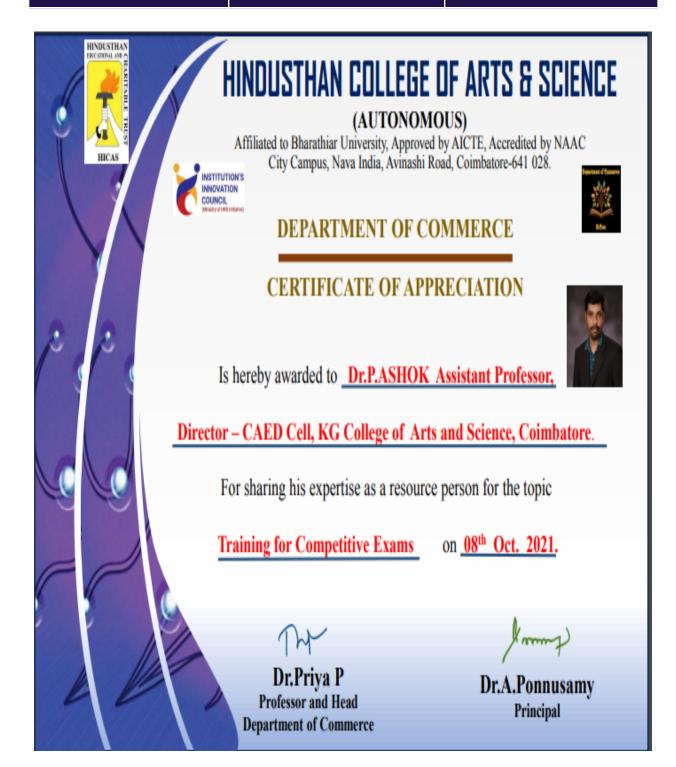

Ms.D.Mythili Organising Secretary Dr.B.Karthikeyan Head, Dept. of Commerce Convenor

Dr.J.Rathinamala Principal

#### **Training - KG College of Arts and Science**

**Event Coordinator** 

Convener

Principal

Mr.K.Vinoth

Dr.Priya P

**Dr.A. Ponnusamy** 

Assistant Professor

Professor and Head

08 th October, 2021.

Time: 03.00 P.M.

Venue: A block 203