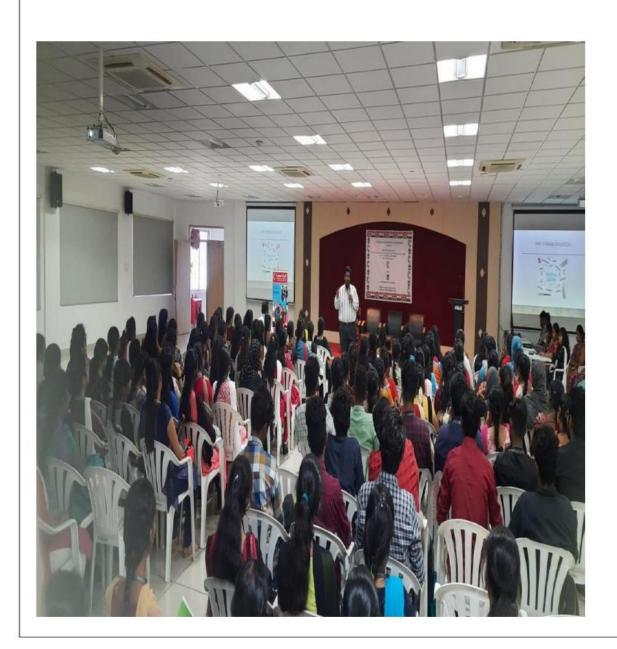

# KG COLLEGE OF ARTS AND SCIENCE Affiliated to Bharathiar University and Accredited by NAAC

Affiliated to Bharathiar University and Accredited by NAAC KGiSL Campus, Coimbatore - 35

| Name of the Department                       | English                                                                                                                                                                                                                                                                                                                                                                                                                                                                                                                                                                                                                                                                                                         |
|----------------------------------------------|-----------------------------------------------------------------------------------------------------------------------------------------------------------------------------------------------------------------------------------------------------------------------------------------------------------------------------------------------------------------------------------------------------------------------------------------------------------------------------------------------------------------------------------------------------------------------------------------------------------------------------------------------------------------------------------------------------------------|
| Name of the department<br>Association / Club | Utopia                                                                                                                                                                                                                                                                                                                                                                                                                                                                                                                                                                                                                                                                                                          |
| Activity                                     | MoU- Guest Lecture                                                                                                                                                                                                                                                                                                                                                                                                                                                                                                                                                                                                                                                                                              |
| Date of the activity                         | 23/05/2022                                                                                                                                                                                                                                                                                                                                                                                                                                                                                                                                                                                                                                                                                                      |
| Title of the activity                        | Guest Lecture on Romanticism in A Golden Age of Poetry                                                                                                                                                                                                                                                                                                                                                                                                                                                                                                                                                                                                                                                          |
| Objective                                    | To understand the eradication of relationship between poetry and intellectual snobbery by writing poems                                                                                                                                                                                                                                                                                                                                                                                                                                                                                                                                                                                                         |
| Resource Person                              | Vinay. M Vasule<br>Assistant Professor,<br>Department of English,<br>Shri Shivaji Arts and Commerce College, Amaravati                                                                                                                                                                                                                                                                                                                                                                                                                                                                                                                                                                                          |
| Total no. of beneficiaries                   | 85                                                                                                                                                                                                                                                                                                                                                                                                                                                                                                                                                                                                                                                                                                              |
| Outcome / Report                             | The Department of English has signed an MoU with Shr Shivaji Arts and Commerce College, Amaravati. Due this, a Guest Lecture organised through Google Meet. The topic was on Romanticism: A Golden Age of Poetry. Mr. Vinay. Mr. Vasule Assistant Professor, Department of English, Shri Shivaj Arts and Commerce College, Amaravati was the Resource person. He gave an informative speech on the Romantic era. He stated that the age was known as the Age of Revolutions and the enlightenment ideas emerged in the age of 18th century. He also highlighted the characteristics and values of poetry. He interacted with students and answered their queries. The session ended well with a Vote of Thanks. |