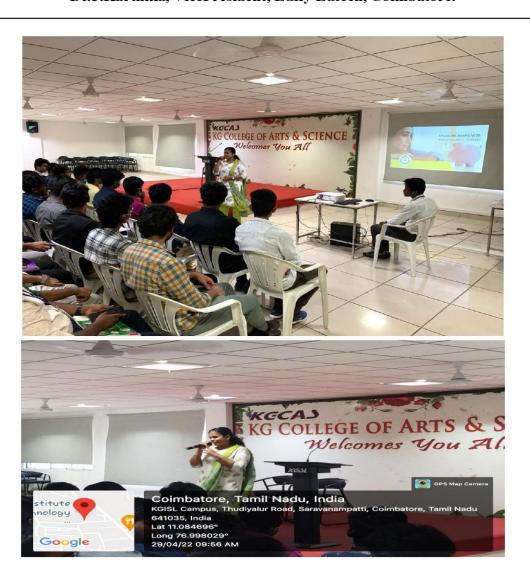

#### KG COLLEGE OF ARTS AND SCIENCE

Affiliated to Bharathiar University and Accredited by NAAC KGiSL Campus, Coimbatore - 35

| Name of the Department                       | Commerce with Information Technology                                                                                                                                                                                                                                                                                                        |
|----------------------------------------------|---------------------------------------------------------------------------------------------------------------------------------------------------------------------------------------------------------------------------------------------------------------------------------------------------------------------------------------------|
| Name of the department<br>Association / Club | Unicorn'21                                                                                                                                                                                                                                                                                                                                  |
| Activity                                     | Seminar                                                                                                                                                                                                                                                                                                                                     |
| Date of the activity                         | 29/04/2022                                                                                                                                                                                                                                                                                                                                  |
| Title of the activity                        | Financial Awareness and Consumer Training (FACT)                                                                                                                                                                                                                                                                                            |
| Objective                                    | The objective of this programme is to provide financial education to the students, on topics relevant to them, which will positively impact their financial wellbeing. It is about financial literacy among the students so that they would get basics of Savings and finance which helps them in making financial decisions                |
| Resource Person                              | Dr.P.Karthika,<br>Vice-President, Edify Edtech,<br>Coimbatore                                                                                                                                                                                                                                                                               |
| Total no. of beneficiaries                   | 130                                                                                                                                                                                                                                                                                                                                         |
| Outcome / Report                             | This seminar was beneficial for the students as soon as they graduate and join the workforce and take on more financial obligations for the first time, they will be aware of their rights and responsibilities as financial consumers. Total 130 participants attended and the session was very interactive. Students enjoyed the session. |

## Department of Commerce with Information Technology Unicorn'21 Association

Seminar on Financial Awareness and Consumer Training (FACT)

Dr.P.Karthika Vice President Edify Editech Coimbatore

f Doin @ Kgcasofficial CO-ORDINATORS
Mrs.Nagapriya T.P
Assistant Professor
Department of Commerce IT
III
FLOOR
AUDITORIUM