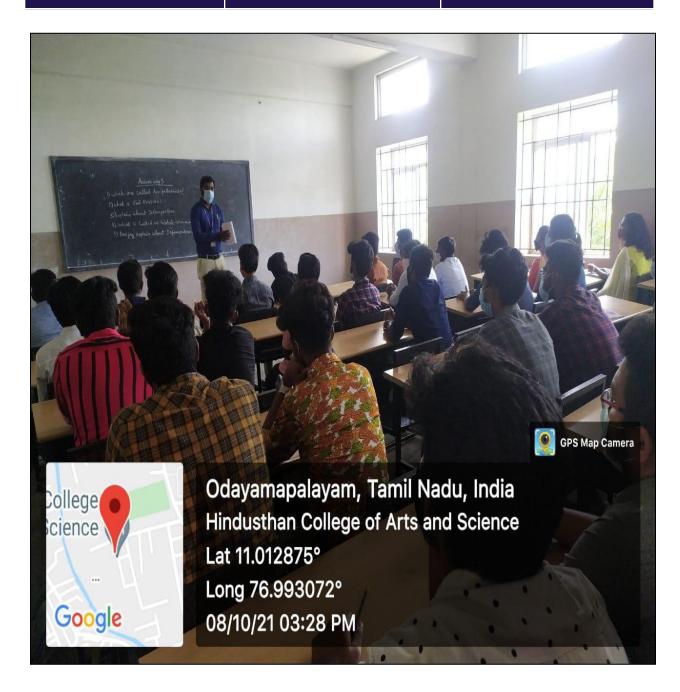

#### **Training - KG College of Arts and Science**

**Event Coordinator** 

Convener

Principal

Mr.K.Vinoth

Dr.Priya P

**Dr.A. Ponnusamy** 

Assistant Professor

Professor and Head

08 th October, 2021.

Time: 03.00 P.M.

Venue: A block 203