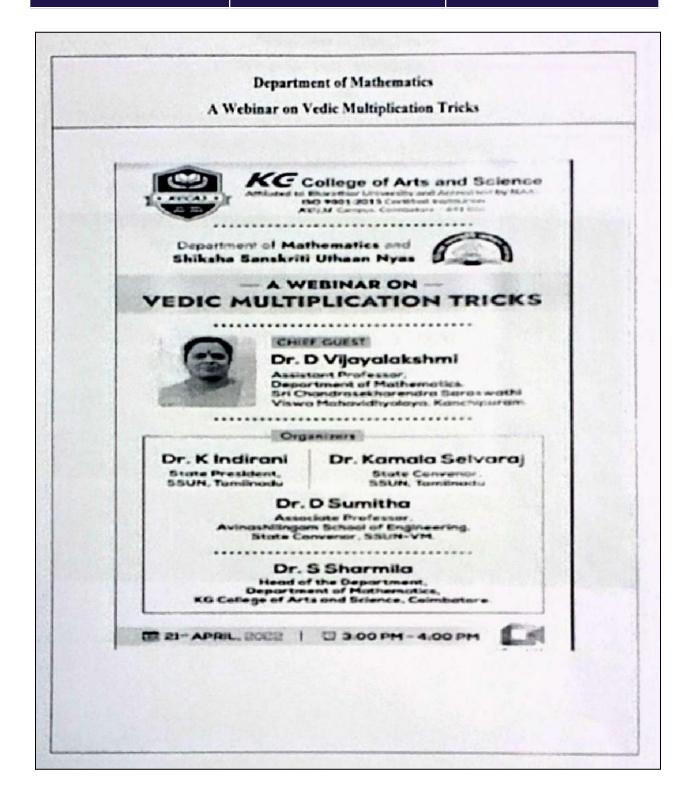

|
| Total no. of beneficiaries                   | 75                                                                                                                                                                                                                                                                                                                              |
| Outcome / Report                             | The content presented by the resource person reached the students clearly. Students interacted with the resource person and clarified their questions in Vedic Mathematics. Students were motivated by her tips and ideas. Students were enjoyed the session and learned more shortcuts to solve typical mathematical problems. |



## Guest Lecture - Sri Ramakrishna Mission Vidyalaya College of Arts and Science



KG College of Arts and Science

## KG COLLEGE OF ARTS AND SCIENCE

Affiliated to Bharathiar University and Accredited by NAAC KGiSL Campus, Coimbatore - 35

| Name of the Department                       | Mathematics                                                                                                                                                                                                                                                                                                                                               |
|----------------------------------------------|----------------------------------------------------------------------------------------------------------------