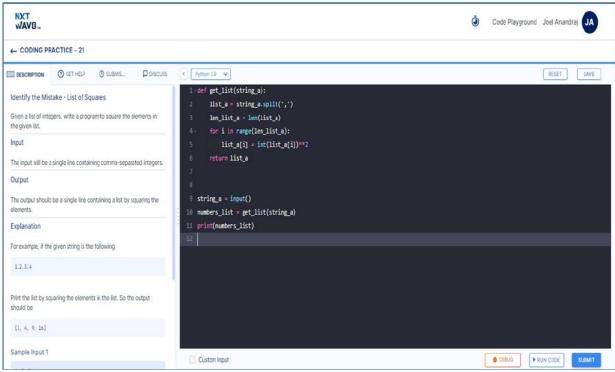

| 55.5                                         | 58                       | 58                                             | 100%                                               |
| null                       | FRACTICE     | 2                                 | 2                                            | 1                        | 1                                              | 100%                                               |
|                            | Grand total  | 716.87                            | 616.84                                       | 914                      | 823                                            | 86.05%                                             |

#### **Student Portal**





# Criterion 3 – Research, Innovation and Extension





#### **Short Term Training in Data Analytics - Imarticus Learning Private Limited**











# Certificate of Completed

Awarded to

# Soundarya. G

Department of MSC Maths

Upon successfully Completed the Short Term Training in DATA ANALYTICS



Mr. Nikhil Barshikar

Managing Director
IMARTICUS LEARNING

Imarticus Learning Private Limited

www.imarticus.org

KG College of Arts and Science

#### List of students completed Internship in Acemanbus India Consultant Private Limited

| S.No. | Reg. No.  | Name of the Student | Department |
|-------|-----------|---------------------|------------|
| 1     | 192AC2756 | KAVYA SREE N        | B.Com. CA  |
| 2     | 192AC2704 | MURALIKRISHNAN      | B.Com. CA  |
| 3     | 202AK0320 | PAVITHRA S          | B.Com. PA  |
| 4     | 1925F1056 | SHINY