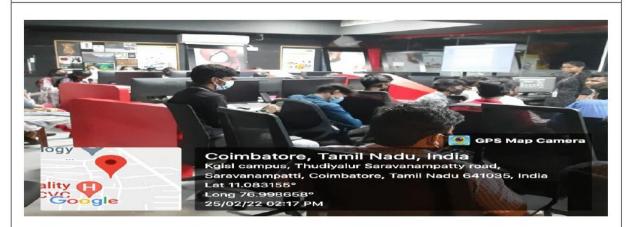

## **Skill Development Programme - G.P. Potato Traders**

## KG COLLEGE OF ARTS AND SCIENCE

Affiliated to Bharathiar University and Accredited by NAAC KGiSL Campus, Coimbatore - 35

| Name of the Department                       | Mathematics                                                                                                                                     |
|----------------------------------------------|-------------------------------------------------------------------------------------------------------------------------------------------------|
| Name of the department<br>Association / Club | Mathaholics - 21                                                                                                                                |
| Activity                                     | Field Work - G.M.Hashim Sait, Proprietor, G.P.Potato Traders.                                                                                   |
| Date of the activity                         | 06/05/22                                                                                                                                        |
| Objective                                    | The main aim of this trip is to make the students understand<br>about different work techniques involved in this trading<br>company.            |
| Total no. of beneficiaries                   | 45                                                                                                                                              |
| Outcome / Report                             | The students interacted with the workers and learnt about their working techniques in separating and exporting potatoes based on their quality. |