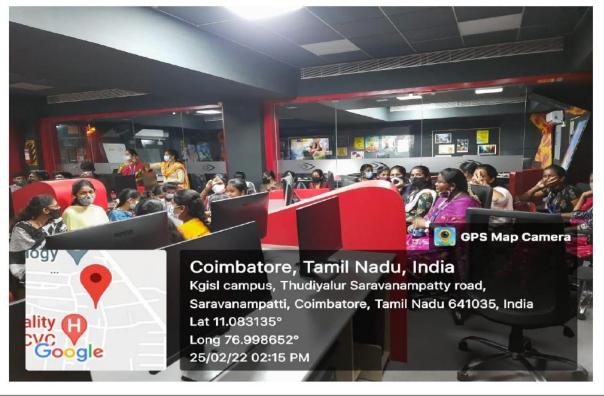

## **Skill Development Programme - G.P. Potato Traders**

## KG COLLEGE OF ARTS AND SCIENCE

Affiliated to Bharathiar University and Accredited by NAAC KGiSL Campus, Coimbatore - 35

| Name of the Department                       | Mathematics                                                                                                                                     |
|----------------------------------------------|-------------------------------------------------------------------------------------------------------------------------------------------------|
| Name of the department<br>Association / Club | Mathaholics - 21                                                                                                                                |
| Activity                                     | Field Work - G.M.Hashim Sait, Proprietor, G.P.Potato Traders.                                                                                   |
| Date of the activity                         | 06/05/22                                                                                                                                        |
| Objective                                    | The main aim of this trip is to make the students understand<br>about different work techniques involved in this trading<br>company.            |
| Total no. of beneficiaries                   | 45                                                                                                                                              |
| Outcome / Report                             | The students interacted with the workers and learnt about their working techniques in separating and exporting potatoes based on their quality. |