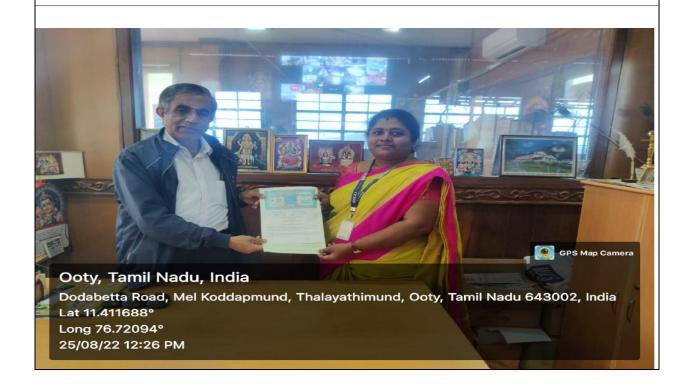

## **Skill Development Programme - G.P. Potato Traders**

## KG COLLEGE OF ARTS AND SCIENCE

Affiliated to Bharathiar University and Accredited by NAAC KGiSL Campus, Coimbatore - 35

| Name of the Department                       | Mathematics                                                                                                                                     |
|----------------------------------------------|-------------------------------------------------------------------------------------------------------------------------------------------------|
| Name of the department<br>Association / Club | Mathaholics - 21                                                                                                                                |
| Activity                                     | Field Work - G.M.Hashim Sait, Proprietor, G.P.Potato Traders.                                                                                   |
| Date of the activity                         | 06/05/22                                                                                                                                        |
| Objective                                    | The main aim of this trip is to make the students understand<br>about different work techniques involved in this trading<br>company.            |
| Total no. of beneficiaries                   | 45                                                                                                                                              |
| Outcome / Report                             | The students interacted with the workers and learnt about their working techniques in separating and exporting potatoes based on their quality. |