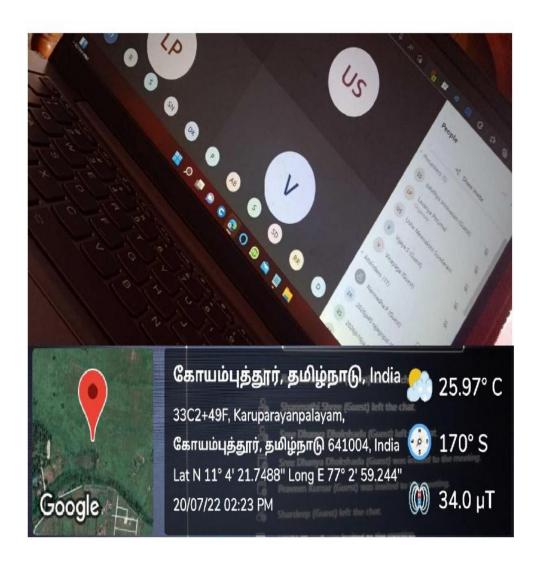

#### **Department of Management Studies**

Webinar on "Students Approach to Research"

Department of Management Studies

#### WEBINAR ON

STUDENTS APPROACH TO RESEARCH

# Webinar on "Students Approach to Research" By

Mr s Alagupandi, Technical Head, Aakkam, Industrial Training and Research Institute.