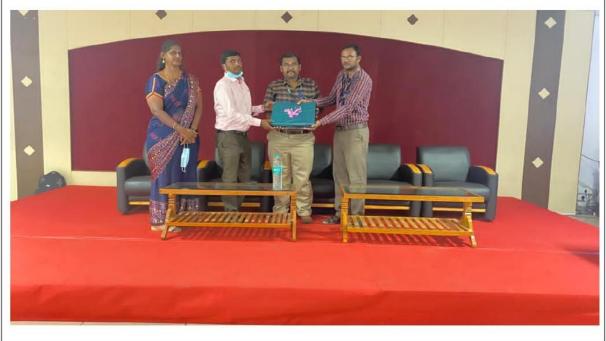

#### KG COLLEGE OF ARTS AND SCIENCE

Affiliated to Bharathiar University and Accredited by NAAC KGiSL Campus, Coimbatore - 35

| Name of the Department                       | Commerce with Information Technology                                                                                                                                                                                                                                                                                                        |
|----------------------------------------------|---------------------------------------------------------------------------------------------------------------------------------------------------------------------------------------------------------------------------------------------------------------------------------------------------------------------------------------------|
| Name of the department<br>Association / Club | Unicorn'21                                                                                                                                                                                                                                                                                                                                  |
| Activity                                     | Seminar                                                                                                                                                                                                                                                                                                                                     |
| Date of the activity                         | 29/04/2022                                                                                                                                                                                                                                                                                                                                  |
| Title of the activity                        | Financial Awareness and Consumer Training (FACT)                                                                                                                                                                                                                                                                                            |
| Objective                                    | The objective of this programme is to provide financial education to the students, on topics relevant to them, which will positively impact their financial wellbeing. It is about financial literacy among the students so that they would get basics of Savings and finance which helps them in making financial decisions                |
| Resource Person                              | Dr.P.Karthika,<br>Vice-President, Edify Edtech,<br>Coimbatore                                                                                                                                                                                                                                                                               |
| Total no. of beneficiaries                   | 130                                                                                                                                                                                                                                                                                                                                         |
| Outcome / Report                             | This seminar was beneficial for the students as soon as they graduate and join the workforce and take on more financial obligations for the first time, they will be aware of their rights and responsibilities as financial consumers. Total 130 participants attended and the session was very interactive. Students enjoyed the session. |

## Department of Commerce with Information Technology Unicorn'21 Association

Seminar on Financial Awareness and Consumer Training (FACT)

Dr.P.Karthika Vice President Edify Editech Coimbatore

f Doin @ Kgcasofficial CO-ORDINATORS
Mrs.Nagapriya T.P
Assistant Professor
Department of Commerce IT
III
FLOOR
AUDITORIUM