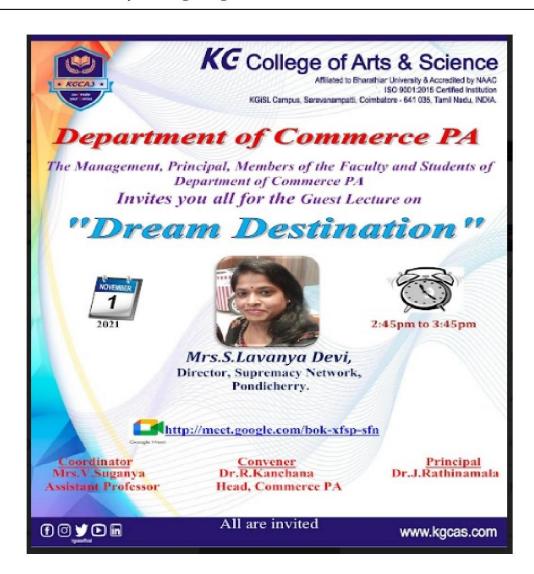

# KG COLLEGE OF ARTS AND SCIENCE Affiliated to Bharathiar University and Accredited by NAAC ISO 9001:2015 Certified Institution KGiSL Campus, Coimbatore - 35

| Name of the Department                       | B.com. Professional Accounting                                                                                                                                                                                                                                                                |
|----------------------------------------------|-----------------------------------------------------------------------------------------------------------------------------------------------------------------------------------------------------------------------------------------------------------------------------------------------|
| Name of the department<br>Association / Club | Commerce PA                                                                                                                                                                                                                                                                                   |
| Activity                                     | Faculty Exchange Programme                                                                                                                                                                                                                                                                    |
| Date of the activity                         | 01/11/2021                                                                                                                                                                                                                                                                                    |
| Title of the activity                        | Dream Destination                                                                                                                                                                                                                                                                             |
| Objective                                    | Mrs. S.Lavanya Devi, Director, Supremacy Networks, Pondicherry, delivered a guest lecture on the topic "Dream Destination". She explained how the dream should be, how to set the goal and the ways to achieve it. Her inspirational talk boosted the students to become young entrepreneurs. |
| Resource Person                              | Mrs. S.Lavanya Devi, Director, Supremacy Networks,<br>Pondicherry                                                                                                                                                                                                                             |
| Total no. of beneficiaries                   | 100 Students                                                                                                                                                                                                                                                                                  |
| Outcome / Report                             | Students are able to understand their dream destination                                                                                                                                                                                                                                       |

Faculty Exchange Programme on"Dream Destination"