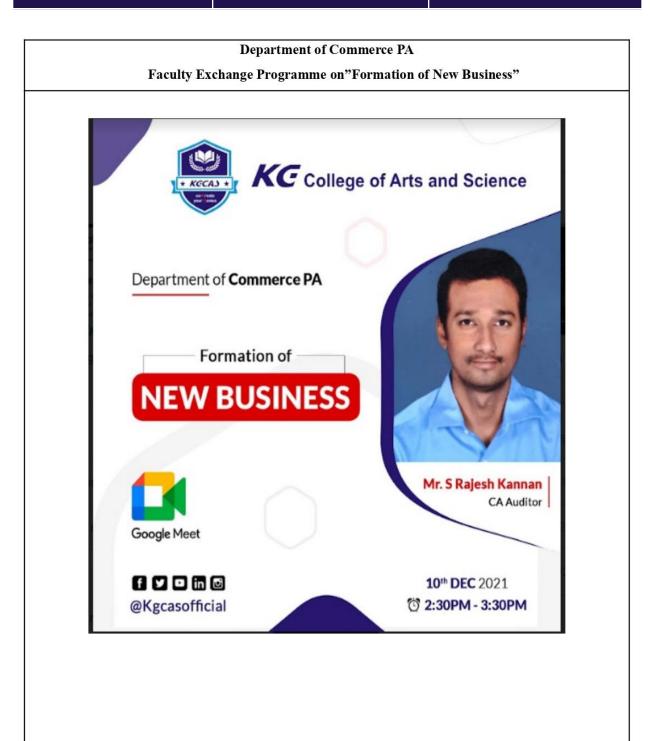

## **Faculty Exchange Programme - Selvan Associates**

# KG COLLEGE OF ARTS AND SCIENCE Affiliated to Bharathiar University and Accredited by NAAC ISO 9001:2015 Certified Institution KGiSL Campus, Coimbatore - 35

| Name of the Department                       | B.com. Professional Accounting                                                                                                                                                                                                                                                                                                                                                             |
|----------------------------------------------|--------------------------------------------------------------------------------------------------------------------------------------------------------------------------------------------------------------------------------------------------------------------------------------------------------------------------------------------------------------------------------------------|
| Name of the department<br>Association / Club | Commerce PA                                                                                                                                                                                                                                                                                                                                                                                |
| Activity                                     | Faculty Exchange Programme                                                                                                                                                                                                                                                                                                                                                                 |
| Date of the activity                         | 10/12/2021                                                                                                                                                                                                                                                                                                                                                                                 |
| Title of the activity                        | Formation of New Business                                                                                                                                                                                                                                                                                                                                                                  |
| Objective                                    | Mrs.S.Rajesh Kannan, CA Auditor, delivered a lecture on "Formation of New Business". He explained the procedures for formation of a new business in the current society and the laws, rules and regulations. To make Students more interactive during the session and to create awareness among them on starting a new business, the lecture was well explained in an enthusiastic manner. |
| Resource Person                              | Mr. S.Rajesh Kannan, CA Auditor, Selvan Associates, Tirupur                                                                                                                                                                                                                                                                                                                                |
| Total no. of beneficiaries                   | 100 Students                                                                                                                                                                                                                                                                                                                                                                               |
| Outcome / Report                             | -                                                                                                                                                                                                                                                                                                                                                                                          |

Faculty Exchange Programme on "Formation of New Business"

By

Mr. S.Rajesh Kannan, CA Auditor, Selvan Associates, Tirupur