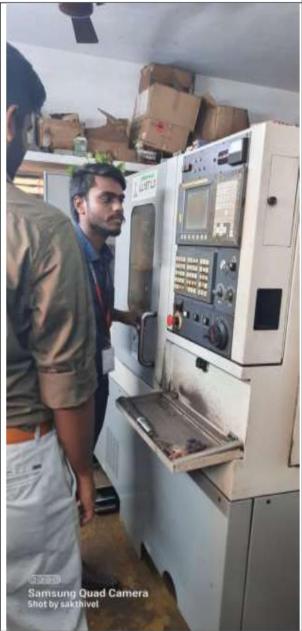

HAS SIGNED MOU ON 28.5.2022





KG College of Arts and Science

### KG College of Arts and Science and KS Engineering works



## Mr.K.Sakthivel and Mr.P.Vishnuprakash completed Industrial Training @ KS Engineering works



12.08.2022

#### TO WHOMEVER IT MAY CONCERN

This is certify that Mr.Sakthivel. K (2131823) M.Com IB student from KG College of Arts and Science, Coimbatore has undergone Industrial Training in our concern during the period 01.08.2022 to 12.08.2022. He was very sincere in his approach and the observation made by him during the training period was good.

Her general conduct with our company and character found good during this period. We wish her all the best in career.



Munufacturing and Exporting of Hollow Block Making Machines and Spares, Concrete Miner Machines





12.08.2022

#### TO WHOMEVER IT MAY CONCERN

This is certify that Mr.Vishnuprakash P (2131S27) M.Com IB student from KG College of Arts and Science, Coimbatore has undergone Industrial Training in our concern during the period 01.08.2022 to 12.08.2022. He was very sincere in his approach and the observation made by him during the training period was good.

Her general conduct with our company and character found good during this period. We wish her all the best in career.







### **AWS** Certificates







## Anjonilia. J.A

**Certificate of Completion for** 

AWS Academy Graduate - AWS Academy Cloud Architecting

**Course hours completed** 

40 hours

**Issued** on

12/16/2021

Digital badge

https://www.credly.com/go/DffXHGQM



## Dakshinyaa I

**Certificate of Completion for**