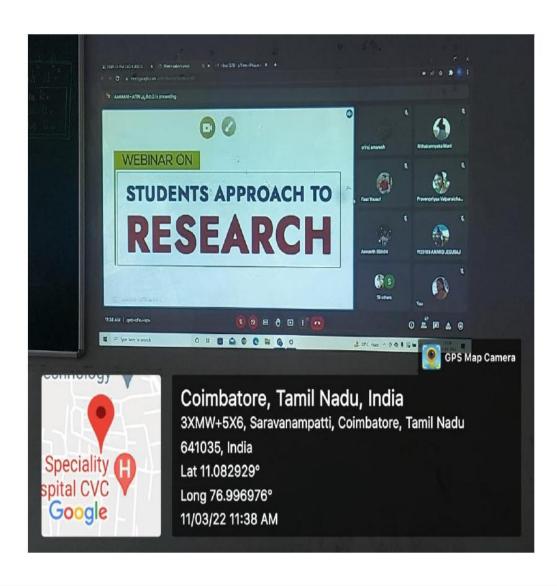

#### KG COLLEGE OF ARTS AND SCIENCE

Affiliated to Bharathiar University and Accredited by NAAC ISO 9001:2015 Certified Institution KGiSL Campus, Coimbatore - 35

| Name of the Department                       | Department of Management Studies - BBA                                                                                                                                                                                                                                                                        |
|----------------------------------------------|---------------------------------------------------------------------------------------------------------------------------------------------------------------------------------------------------------------------------------------------------------------------------------------------------------------|
| Name of the department<br>Association / Club | Arthasasthra – 2022                                                                                                                                                                                                                                                                                           |
| Activity                                     | Webinar                                                                                                                                                                                                                                                                                                       |
| Date of the activity                         | 11.3.2022                                                                                                                                                                                                                                                                                                     |
| Title of the activity                        | Webinar on "Students Approach to Research"                                                                                                                                                                                                                                                                    |
| Objective                                    | Mr s Alagupandi, Technical Head, Aakkam, Industrial Training and Research Institute presented a webinar on "Students Approach to Research" through which he explained complete components of research design. This supported the students in research study.                                                  |
| Resource Person                              | Mr s Alagupandi,<br>Technical Head, Aakkam, I<br>ndustrial Training and Research Institute.                                                                                                                                                                                                                   |
| Total no. of beneficiaries                   | 114 Students                                                                                                                                                                                                                                                                                                  |
| Outcome / Report                             | Feedbacks collected from students through Google form 114 students given their Feed backs .Out of 99 responses, 54.2% of the students given their feedback as Excellent about the overall session, 4.3% given their opinion as Fair, 26.9% of the responses was Very Good and 11.6% is of opinion it is good. |

#### **Department of Management Studies**

Webinar on "Students Approach to Research"

Department of Management Studies

#### WEBINAR ON

STUDENTS APPROACH TO RESEARCH

#### Mr. S Alagupandi

Technical Head, Aakkam, Industrial Training and Research Institute

11th MAR 2022 11:00AM