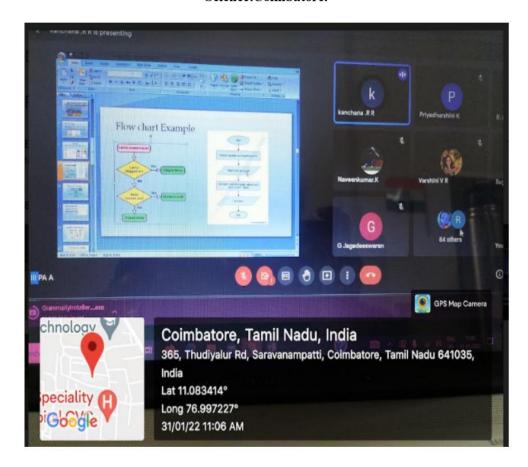

#### KG COLLEGE OF ARTS AND SCIENCE Affiliated to Bharathiar University and Accredited by NAAC ISO 9001:2015 Certified Institution KGiSL Campus, Coimbatore - 35

| Name of the Department                       | B.com. Professional Accounting                                                                                                                                                                                                                                                                                                                       |
|----------------------------------------------|------------------------------------------------------------------------------------------------------------------------------------------------------------------------------------------------------------------------------------------------------------------------------------------------------------------------------------------------------|
| Name of the department<br>Association / Club | Commerce PA                                                                                                                                                                                                                                                                                                                                          |
| Activity                                     | MOU - Faculty Exchange Programme                                                                                                                                                                                                                                                                                                                     |
| Date of the activity                         | 31.01.2022                                                                                                                                                                                                                                                                                                                                           |
| Title of the activity                        | Information Technology in Business                                                                                                                                                                                                                                                                                                                   |
| Objective                                    | Mrs.R.Kanchana, Assistant Professor, Department of Commerce, Pioneer College of Arts and Science, Coimbatore, acted as resource person in Pioneer college of Arts and Science on the topic "Receipts and Payments" to the I year students. To enrich the knowledge of the students, a faculty exchange programme has been arranged with the college. |
| Resource Person                              | Mrs.R.Kanchana, Assistant Professor, Department of Commerce, Pioneer College of Arts and Science, Coimbatore.                                                                                                                                                                                                                                        |
| Total no. of beneficiaries                   | 100 Students                                                                                                                                                                                                                                                                                                                                         |
| Outcome / Report                             | Feedbacks collected from students through Google form 100 students given their Feed backs .Out of 100 responses, 68.1% of the students given their feedback as Excellent about the overall session, 3.6% given their opinion as Fair, 41.1% of the responses was Very Good and 23.21% is of opinion it is good.                                      |

Faculty Exchange Programme on"Information Technology In Business"

Faculty Exchange Programme on"Information Technology In Business"

#### By

Mrs.R.Kanchana, Assistant Professor, Department of Commerce, Pioneer College of Arts and Science. Coimbatore.