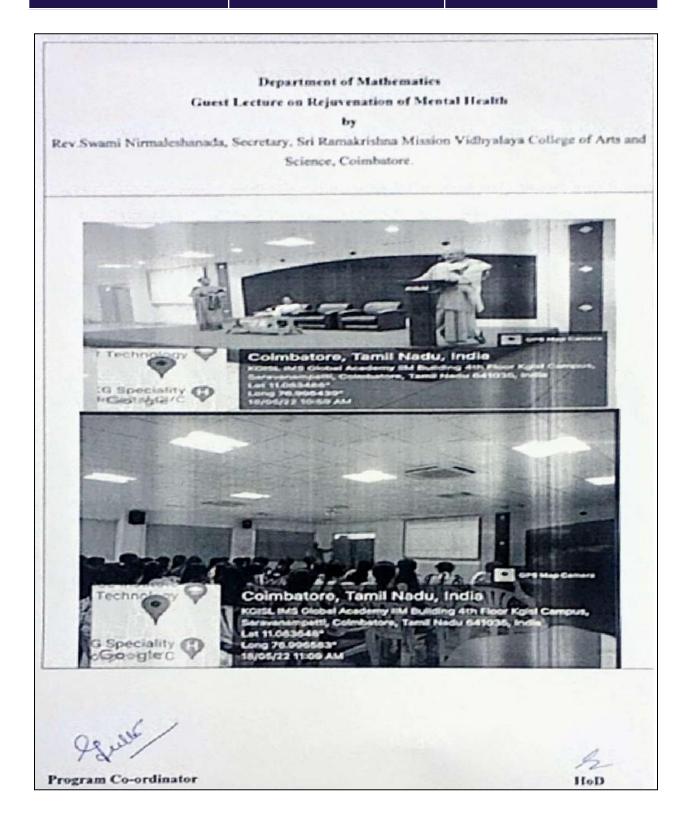

## **Skill Development Programme - G.P. Potato Traders**

## KG COLLEGE OF ARTS AND SCIENCE

Affiliated to Bharathiar University and Accredited by NAAC KGiSL Campus, Coimbatore - 35

| Name of the Department                       | Mathematics                                                                                                                                     |
|----------------------------------------------|-------------------------------------------------------------------------------------------------------------------------------------------------|
| Name of the department<br>Association / Club | Mathaholics - 21                                                                                                                                |
| Activity                                     | Field Work - G.M.Hashim Sait, Proprietor, G.P.Potato Traders.                                                                                   |
| Date of the activity                         | 06/05/22                                                                                                                                        |
| Objective                                    | The main aim of this trip is to make the students understand<br>about different work techniques involved in this trading<br>company.            |
| Total no. of beneficiaries                   | 45                                                                                                                                              |
| Outcome / Report                             | The students interacted with the workers and learnt about their working techniques in separating and exporting potatoes based on their quality. |