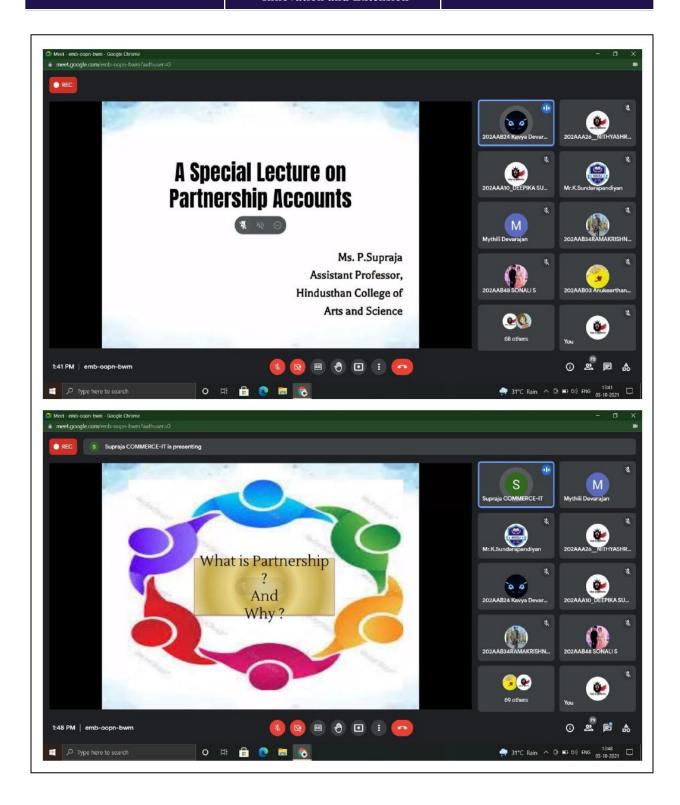

#### KG COLLEGE OF ARTS AND SCIENCE

Affiliated to Bharathiar University and Accredited by NAAC ISO 9001 : 2015 Certified Institution KGiSL Campus, Coimbatore - 35

| Name of the Department                       | Commerce                                                                                                                                                                                                                                                                               |
|----------------------------------------------|----------------------------------------------------------------------------------------------------------------------------------------------------------------------------------------------------------------------------------------------------------------------------------------|
| Name of the department<br>Association / Club | Rocking Geeks                                                                                                                                                                                                                                                                          |
| Activity                                     | Guest lecture                                                                                                                                                                                                                                                                          |
| Date of the activity                         | 05.10.2021                                                                                                                                                                                                                                                                             |
| Title of the activity                        | A Special lecture on Partnership Accounts                                                                                                                                                                                                                                              |
| Objective                                    | To understand the common changes happening inside a partnership firm at the time of admission and retirement of one or more partners and understand various accounting terms related to the admission and retirement of partners.                                                      |
| Resource Person                              | Dr.P.Supraja, Assistant Professor in Hindustan College of Arts and Science.                                                                                                                                                                                                            |
| Total no. of beneficiaries                   | 100                                                                                                                                                                                                                                                                                    |
| Outcome / Report                             | She gave a clear note on the procedures and enteries that must be made in the books of accounts while admitting and retiring a partner.  She explained the aspect of sacrifice, gain, compensation and profit distribution to be made by the partners of the firm in a suitable ratio. |

# A Special lecture on Partnership Accounts

Dr.P.Supraja
Assistant Professor
Hindustan College of Arts and Science

LINK :-

https://meet.google.com/emb-oopn-bwm

DATE: 05.10.2021 DAY: TUESDAY TIME: 01:30PM PLATFORM: GOOGLE MEET