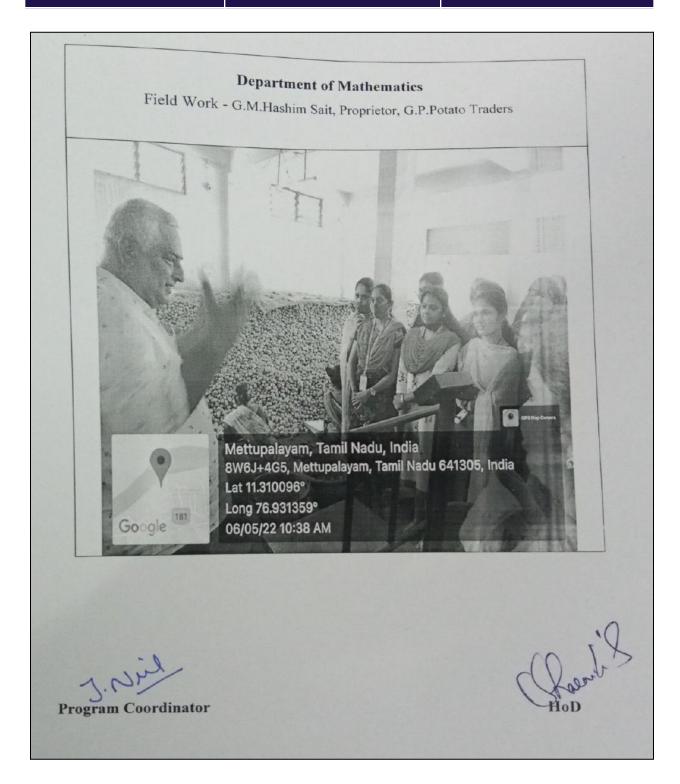

## **Skill Development Programme - G.P. Potato Traders**

## KG COLLEGE OF ARTS AND SCIENCE

Affiliated to Bharathiar University and Accredited by NAAC KGiSL Campus, Coimbatore - 35

| Name of the Department                       | Mathematics                                                                                                                                     |
|----------------------------------------------|-------------------------------------------------------------------------------------------------------------------------------------------------|
| Name of the department<br>Association / Club | Mathaholics - 21                                                                                                                                |
| Activity                                     | Field Work - G.M.Hashim Sait, Proprietor, G.P.Potato Traders.                                                                                   |
| Date of the activity                         | 06/05/22                                                                                                                                        |
| Objective                                    | The main aim of this trip is to make the students understand<br>about different work techniques involved in this trading<br>company.            |
| Total no. of beneficiaries                   | 45                                                                                                                                              |
| Outcome / Report                             | The students interacted with the workers and learnt about their working techniques in separating and exporting potatoes based on their quality. |