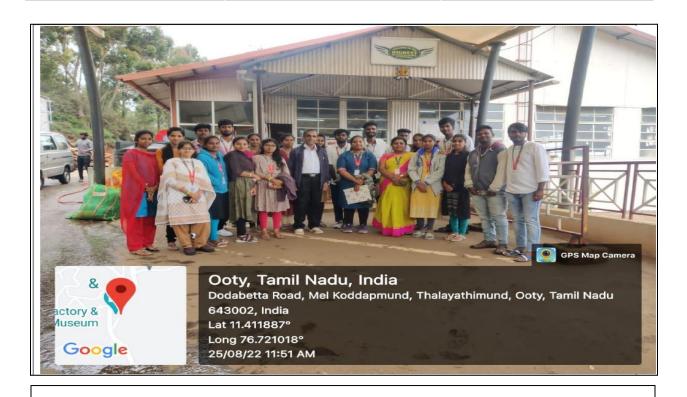

## **Skill Development Programme - G.P. Potato Traders**

## KG COLLEGE OF ARTS AND SCIENCE

Affiliated to Bharathiar University and Accredited by NAAC KGiSL Campus, Coimbatore - 35

| Name of the Department                       | Mathematics                                                                                                                                     |
|----------------------------------------------|-------------------------------------------------------------------------------------------------------------------------------------------------|
| Name of the department<br>Association / Club | Mathaholics - 21                                                                                                                                |
| Activity                                     | Field Work - G.M.Hashim Sait, Proprietor, G.P.Potato Traders.                                                                                   |
| Date of the activity                         | 06/05/22                                                                                                                                        |
| Objective                                    | The main aim of this trip is to make the students understand<br>about different work techniques involved in this trading<br>company.            |
| Total no. of beneficiaries                   | 45                                                                                                                                              |
| Outcome / Report                             | The students interacted with the workers and learnt about their working techniques in separating and exporting potatoes based on their quality. |