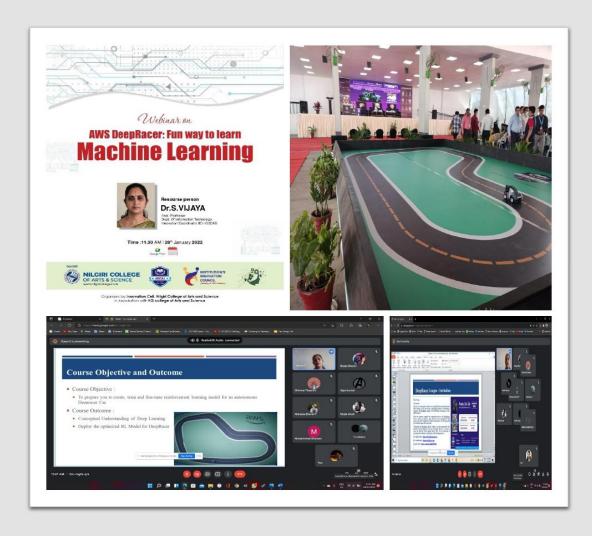

f Nilgiri college of arts and science has organized a webinar on AWS Deepracer – Fun way to learn Machine Learning on 28-01-2022 through Zoom platform for all the interested students who registered for AWS League organized in KG College of arts and science Coimbatore. The session was handled by Dr S Vijaya, Asst Professor Department of Information Technology, Innovation coordinator IIC-KGCAS. She explained about the process of doing the course and participation in the League. Two students from NCAS got selected for the event . Rahul Sai and Shiek Anzil PS of BCA participated for the final race.

The session was very well helpful for them for designing their model and participation.

Total Number of Participants: 15
Total Expense for the programme: Nil

# PHOTOS CLICKED DURING THE SESSION



## FDP cum Workshop - Inspira Research Association

# 7 Days National Online FDP cum Workshop





On

# Research Methodology:

Technicalities of Writing Thesis and Research Papers

MARCH 21-27, 2022 (04:30 pm - 06:30 pm)



## Organized by:



# KG COLLEGE OF ARTS AND SCIENCE

(Affiliated to Bharathiar University, Accredited by NAAC & ISO 9001:2015 Certified Institution)

Coimbatore, Tamil Nadu, India

www.kgcas.com



INSPIRA RESEARCH ASSOCIATION-IRA

Jaipur, Rajasthan, India (Aleading registered organization for Research Development & Advancement) https://inspirajournals.com



This programme is specially designed for the Research Scholars, Management Students, Faculty Members and Industrial Practitioners working in Commerce, Management, Social Sciences and their allied domains. The t