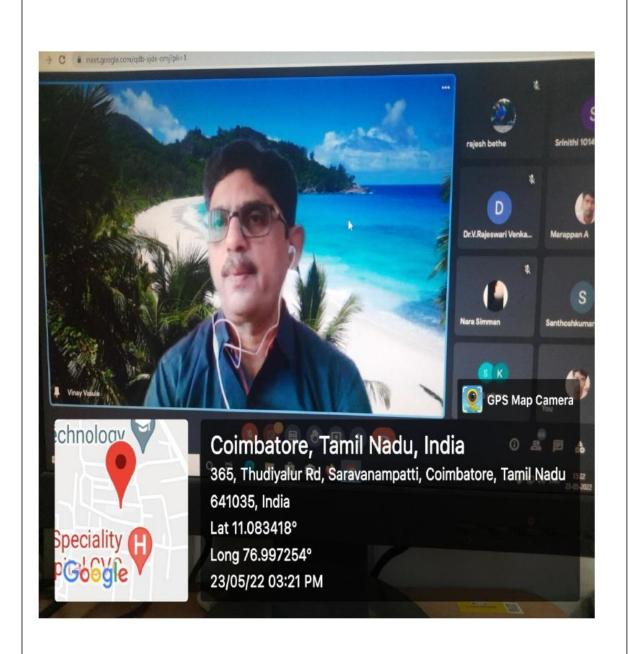

# KG COLLEGE OF ARTS AND SCIENCE Affiliated to Bharathiar University and Accredited by NAAC

Affiliated to Bharathiar University and Accredited by NAAC KGiSL Campus, Coimbatore - 35

| Name of the Department                       | English                                                                                                                                                                                                                                                                                                                                                                                                                                                                                                                                                                                                                                                                                                         |
|----------------------------------------------|-----------------------------------------------------------------------------------------------------------------------------------------------------------------------------------------------------------------------------------------------------------------------------------------------------------------------------------------------------------------------------------------------------------------------------------------------------------------------------------------------------------------------------------------------------------------------------------------------------------------------------------------------------------------------------------------------------------------|
| Name of the department<br>Association / Club | Utopia                                                                                                                                                                                                                                                                                                                                                                                                                                                                                                                                                                                                                                                                                                          |
| Activity                                     | MoU- Guest Lecture                                                                                                                                                                                                                                                                                                                                                                                                                                                                                                                                                                                                                                                                                              |
| Date of the activity                         | 23/05/2022                                                                                                                                                                                                                                                                                                                                                                                                                                                                                                                                                                                                                                                                                                      |
| Title of the activity                        | Guest Lecture on Romanticism in A Golden Age of Poetry                                                                                                                                                                                                                                                                                                                                                                                                                                                                                                                                                                                                                                                          |
| Objective                                    | To understand the eradication of relationship between poetry and intellectual snobbery by writing poems                                                                                                                                                                                                                                                                                                                                                                                                                                                                                                                                                                                                         |
| Resource Person                              | Vinay. M Vasule<br>Assistant Professor,<br>Department of English,<br>Shri Shivaji Arts and Commerce College, Amaravati                                                                                                                                                                                                                                                                                                                                                                                                                                                                                                                                                                                          |
| Total no. of beneficiaries                   | 85                                                                                                                                                                                                                                                                                                                                                                                                                                                                                                                                                                                                                                                                                                              |
| Outcome / Report                             | The Department of English has signed an MoU with Shr Shivaji Arts and Commerce College, Amaravati. Due this, a Guest Lecture organised through Google Meet. The topic was on Romanticism: A Golden Age of Poetry. Mr. Vinay. Mr. Vasule Assistant Professor, Department of English, Shri Shivaj Arts and Commerce College, Amaravati was the Resource person. He gave an informative speech on the Romantic era. He stated that the age was known as the Age of Revolutions and the enlightenment ideas emerged in the age of 18th century. He also highlighted the characteristics and values of poetry. He interacted with students and answered their queries. The session ended well with a Vote of Thanks. |