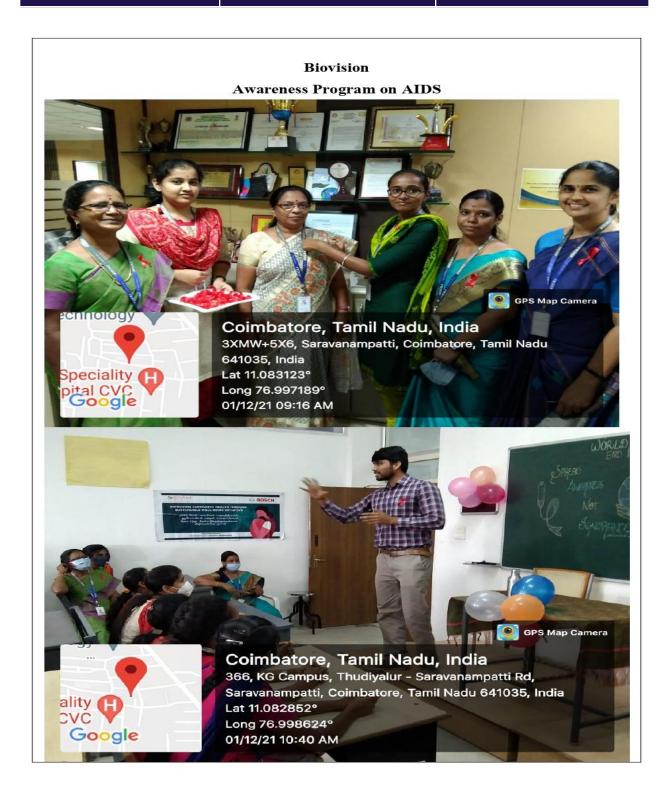

|

# **Biovision** Awareness program on World AIDS Day



Department of Biotechnology, Ekam Foundation & Red Ribbon Club jointly organize

# WORLD AIDS DAY





## Mr. D. Anand Kumar, B.E

Ekam Foundation, Coimbatore

Poster presentation, Model Exhibition and Rally on AIDS Awareness



Department of Biotechnology



# DEPARTMENT OF BIOTECHNOLOGY AGENDA

Prayer song

Welcome Address : Loga Priya

III B.Sc Biotechnology

Presidential Address : Dr. B. Vanitha

Secretary

KG College of Arts and Science

Coimbatore-35

Felicitation : Dr. J. Rathinamala

Principal

KG College of Arts and Science

Coimbatore-35

Special Lecture : D. Anand Kumar B.E

**EKAM FOUNDATION** 

Coimbatore

Vote of Thanks : Srinivasa Prasath

I B.Sc Biotechnology





# **World Earth Day Celebration - Ekam Foundation**



# KG COLLEGE OF ARTS AND SCIENCE Affiliated to Bharathiar University and Accredited by NAAC ISO 9001:2015 Certified Institution KGiSL Campus, Coimbatore - 35

| Name of the Department                       | Biotechnology                                                                                                                                                                                                                                                                                                                                                                                                                                                                                                                              |  |
|----