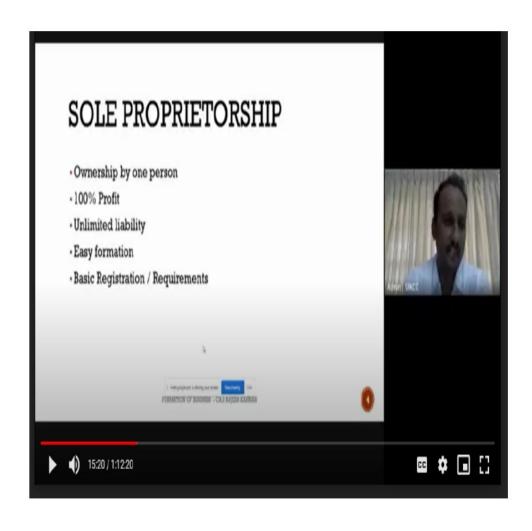

## **Faculty Exchange Programme - Selvan Associates**

# KG COLLEGE OF ARTS AND SCIENCE Affiliated to Bharathiar University and Accredited by NAAC ISO 9001:2015 Certified Institution KGiSL Campus, Coimbatore - 35

| Name of the Department                       | B.com. Professional Accounting                                                                                                                                                                                                                                                                                                                                                             |
|----------------------------------------------|--------------------------------------------------------------------------------------------------------------------------------------------------------------------------------------------------------------------------------------------------------------------------------------------------------------------------------------------------------------------------------------------|
| Name of the department<br>Association / Club | Commerce PA                                                                                                                                                                                                                                                                                                                                                                                |
| Activity                                     | Faculty Exchange Programme                                                                                                                                                                                                                                                                                                                                                                 |
| Date of the activity                         | 10/12/2021                                                                                                                                                                                                                                                                                                                                                                                 |
| Title of the activity                        | Formation of New Business                                                                                                                                                                                                                                                                                                                                                                  |
| Objective                                    | Mrs.S.Rajesh Kannan, CA Auditor, delivered a lecture on "Formation of New Business". He explained the procedures for formation of a new business in the current society and the laws, rules and regulations. To make Students more interactive during the session and to create awareness among them on starting a new business, the lecture was well explained in an enthusiastic manner. |
| Resource Person                              | Mr. S.Rajesh Kannan, CA Auditor, Selvan Associates, Tirupur                                                                                                                                                                                                                                                                                                                                |
| Total no. of beneficiaries                   | 100 Students                                                                                                                                                                                                                                                                                                                                                                               |
| Outcome / Report                             | -                                                                                                                                                                                                                                                                                                                                                                                          |

Faculty Exchange Programme on "Formation of New Business"

By

Mr. S.Rajesh Kannan, CA Auditor, Selvan Associates, Tirupur