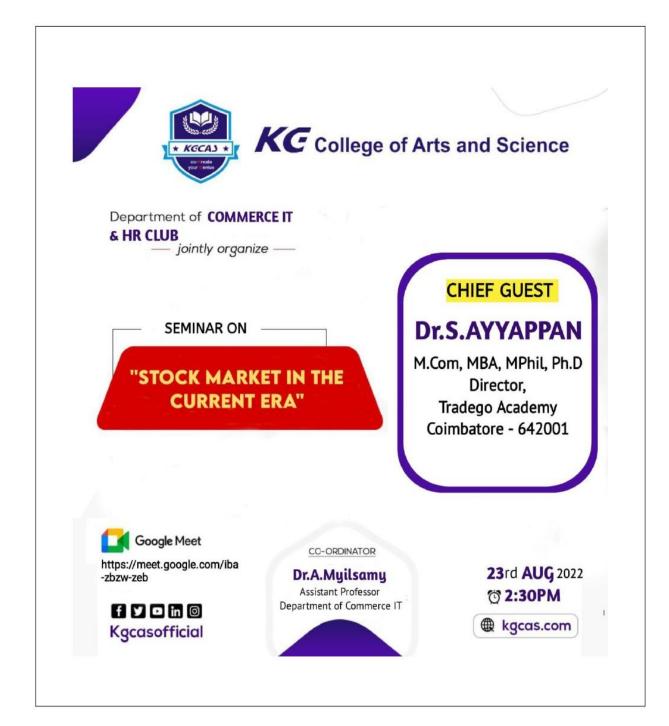

## Seminar - TradeGo Academy

#### KG College of Arts and Science Affiliated to Bharathiar University Accredited by NAAC ISO 9001:2015 Certified Institution KGiSL Campus, Saravanampatti, Coimbatore-641007

| Name of the Department                | Commerce with Information Technology                                                                                                                                                                       |
|---------------------------------------|------------------------------------------------------------------------------------------------------------------------------------------------------------------------------------------------------------|
| Name of the department<br>Association | HR Club                                                                                                                                                                                                    |
| Activity                              | Seminar                                                                                                                                                                                                    |
| Date of the activity                  | 23/08/2022                                                                                                                                                                                                 |
| Title of the activity                 | Share Market on the Current era.                                                                                                                                                                           |
| Objective                             | The Speech focused on making the students build positive 'self-esteem' and discover their true potential. It covered the key elements required for a student to be successful in academics and later life. |
| Resource Person                       | Dr.Ayyapan, Ph.D., Director, Tradego Academy Pollachi- 642001                                                                                                                                              |
| Total no. of beneficiaries            | 120                                                                                                                                                                                                        |
| Outcome / Report                      | The chief guest gave some most beneficial points and tips to the students about the various business opportunities. After the session students felt much benefited.                                        |

#### **HR Club**

Dr. Ayyapan, Ph.D., Director, Tradego Academy, Pollachi- 642001

Program Co-ordinator

Seminar - Edify Edtech

Somme