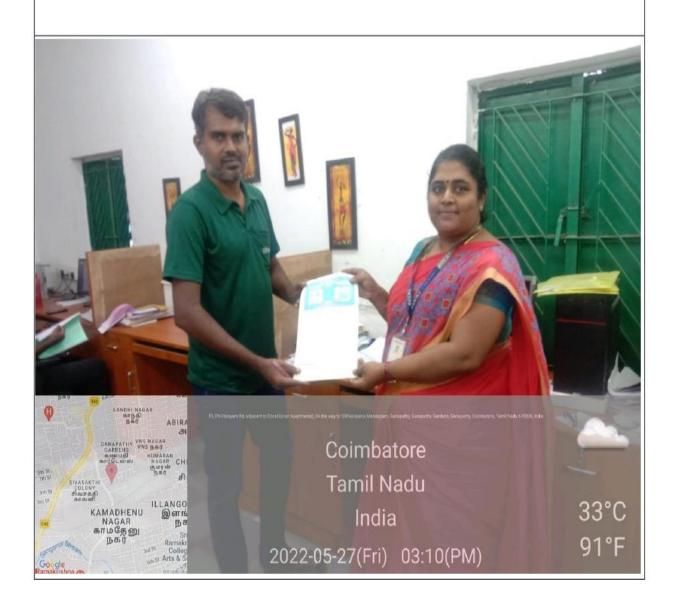

|
| Outcome / Report                             | Village Fresh turns out to be VilFresh village Fresh endorse the hygienic homemade products by our homepreneurs with their magic wand back at home. It cause for the improved lifestyle of farmers by rewarding them directly, strengthen the faith of youth in agriculture by making it a promising occupation, and can have access to fresh agro produce in its real sense. |



# KG College of Arts and Science and Vilfresh Laymen Agro Ventures Private Limited



## Mr.Karthik completed Industrial Training @ Vilfresh Laymen Agro Ventures Private Limited



## Mr.L.Ilanchezhiyan completed Industrial Training @ Vilfresh Laymen Agro Ventures Private Limited





### **KS Engineering Works**



### KG COLLEGE OF ARTS AND SCIENCE

Affiliated to Bharathiar University and Accredited by NAAC ISO 9001: 2015 Certified Institution KGiSL Campus, Coimbatore - 35

| · · · · · · · · · · · · · · · · · · ·        |