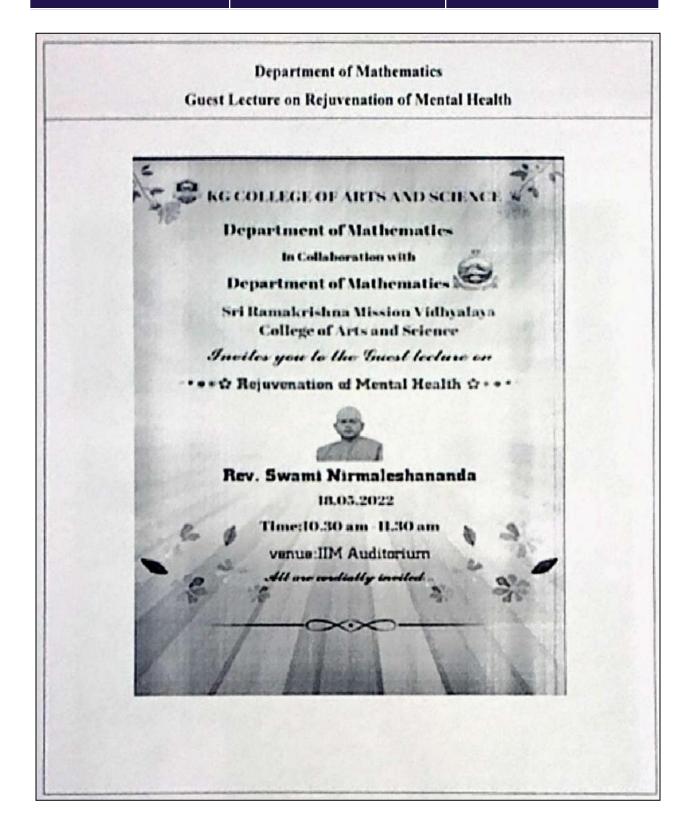

|
| Total no. of beneficiaries                   | 100                                                                                                                                                                                                                                                                                                                                                       |
| Outcome / Report                             | The Resource person explained about the mind management, Health conscious, Physical and mental strength, Stress busters with related examples and stories. Students interacted with the resource person and clarified their doubts. He also motivated students to face challenge around our environment and given many ideas to live our life peacefully. |





# Hands on Training - Namma Dsign



#### KG COLLEGE OF ARTS AND SCIENCE

ISO 9001:2015 Certified Institution
Affiliated to Bharathiar University and Accredited by NAAC
KGiSL Campus, Coimbatore - 35

| Name of the Department                       | Computer Science                                                                                                                                                                                                                                                                                                                                                                                                        |
|----------------------------------------------|-----------------------------------------------------------------------------------------