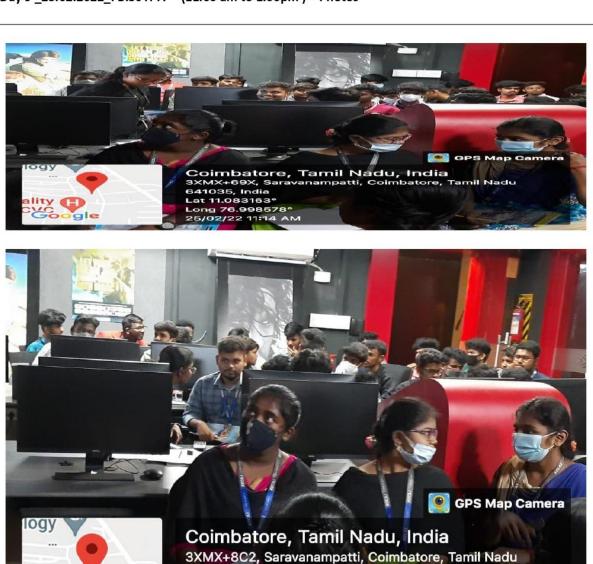

## **Skill Development Programme - G.P. Potato Traders**

## KG COLLEGE OF ARTS AND SCIENCE

Affiliated to Bharathiar University and Accredited by NAAC KGiSL Campus, Coimbatore - 35

| Name of the Department                       | Mathematics                                                                                                                                     |
|----------------------------------------------|-------------------------------------------------------------------------------------------------------------------------------------------------|
| Name of the department<br>Association / Club | Mathaholics - 21                                                                                                                                |
| Activity                                     | Field Work - G.M.Hashim Sait, Proprietor, G.P.Potato Traders.                                                                                   |
| Date of the activity                         | 06/05/22                                                                                                                                        |
| Objective                                    | The main aim of this trip is to make the students understand<br>about different work techniques involved in this trading<br>company.            |
| Total no. of beneficiaries                   | 45                                                                                                                                              |
| Outcome / Report                             | The students interacted with the workers and learnt about their working techniques in separating and exporting potatoes based on their quality. |