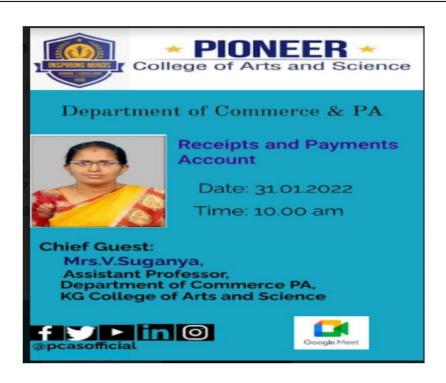

# KG COLLEGE OF ARTS AND SCIENCE Affiliated to Bharathiar University and Accredited by NAAC ISO 9001:2015 Certified Institution KGiSL Campus, Coimbatore - 35

| Name of the Department                       | B.com. Professional Accounting                                                                                                                                                                                                                                                                                                         |
|----------------------------------------------|----------------------------------------------------------------------------------------------------------------------------------------------------------------------------------------------------------------------------------------------------------------------------------------------------------------------------------------|
| Name of the department<br>Association / Club | Commerce PA                                                                                                                                                                                                                                                                                                                            |
| Activity                                     | MOU - Faculty Exchange Programme                                                                                                                                                                                                                                                                                                       |
| Date of the activity                         | 31.01.2022                                                                                                                                                                                                                                                                                                                             |
| Title of the activity                        | Receipts & Payments Account                                                                                                                                                                                                                                                                                                            |
| Objective                                    | Mrs. V.Suganya, Assistant Professor, Department of Commerce PA, KG College of Arts and Science, acted as resource person in Pioneer college of Arts and Science on the topic "Receipts and Payments" to the I year students. To enrich the knowledge of the students, a faculty exchange programme has been arranged with the college. |
| Resource Person                              | Mrs. V.Suganya, Assistant Professor, Department of Commerce PA, KG College of Arts and Science                                                                                                                                                                                                                                         |
| Total no. of beneficiaries                   | 100 Students                                                                                                                                                                                                                                                                                                                           |
| Outcome / Report                             | Feedbacks collected from students through Google form 100 students given their Feed backs .Out of 100 responses, 68.1% of the students given their feedback as Excellent about the overall session, 3.6% given their opinion as Fair, 41.1% of the responses was Very Good and 23.21% is of opinion it is good.                        |

Faculty Exchange Programme on"Receipts and Payments"

Faculty Exchange Programme on "Receipts and Payments"

By

Mrs.V.Suganya, Assistant Professor, Department of Commerce PA, KG College of Arts and Science