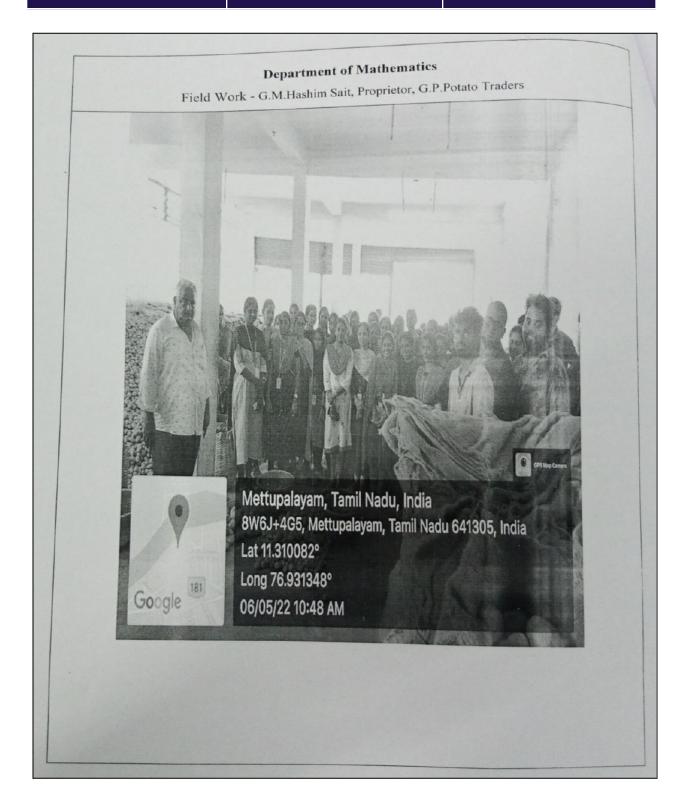

## **Skill Development Programme - G.P. Potato Traders**

## KG COLLEGE OF ARTS AND SCIENCE

Affiliated to Bharathiar University and Accredited by NAAC KGiSL Campus, Coimbatore - 35

| Name of the Department                       | Mathematics                                                                                                                                     |
|----------------------------------------------|-------------------------------------------------------------------------------------------------------------------------------------------------|
| Name of the department<br>Association / Club | Mathaholics - 21                                                                                                                                |
| Activity                                     | Field Work - G.M.Hashim Sait, Proprietor, G.P.Potato Traders.                                                                                   |
| Date of the activity                         | 06/05/22                                                                                                                                        |
| Objective                                    | The main aim of this trip is to make the students understand<br>about different work techniques involved in this trading<br>company.            |
| Total no. of beneficiaries                   | 45                                                                                                                                              |
| Outcome / Report                             | The students interacted with the workers and learnt about their working techniques in separating and exporting potatoes based on their quality. |