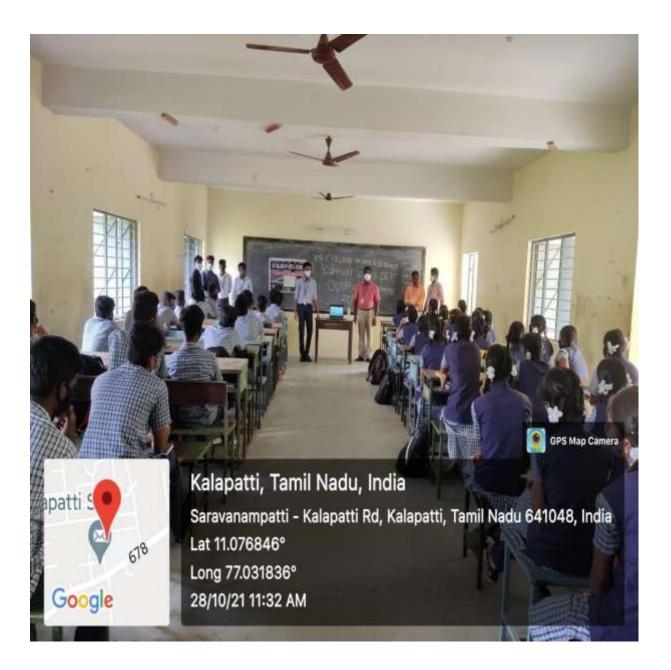

| Name of the Activity        | Rally on Aids Awareness                                    |
|-----------------------------|------------------------------------------------------------|
| Organized By                | NSS                                                        |
| Topic                       | Aids Awareness                                             |
| Date                        | 01/12/2021                                                 |
| Objective                   | To provide public awareness on Aids through students rally |
| Venue                       | KGCAS                                                      |
| Total Number of Participant | 200                                                        |
| Outcome                     | Awareness About Aids                                       |

#### 01/12/2021 - Rally on Aids Awareness

KG College of Arts and<br/>ScienceCriterion 3 – Research, Innovations<br/>and Extension3.4.3 Extension and outreach Programmes

01/12/2021 - Rally on Aids Awareness