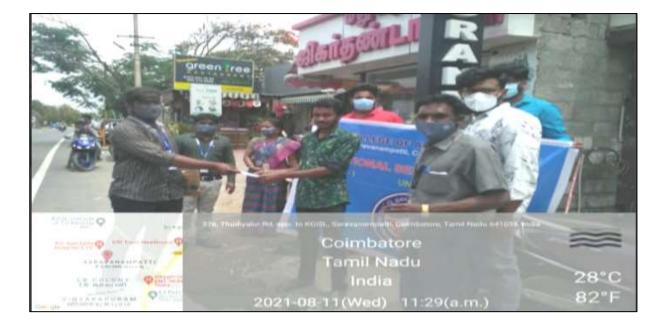

| Name of the Activity        | Mask Awareness And Distribution                                                                       |
|-----------------------------|-------------------------------------------------------------------------------------------------------|
| Organized By                | NSS                                                                                                   |
| Торіс                       | Awareness                                                                                             |
| Date                        | 11/08/2021                                                                                            |
| Objective                   | To create awareness about the prominence of wearing masks<br>and by distributing masks to the public. |
| Venue                       | KGCAS                                                                                                 |
| Total Number of Participant | 60                                                                                                    |
| Outcome                     | Educated People to be Aware on Wearing Mask                                                           |

### 11/08/2021 - Mask Awareness and Distribution

KG College of Arts and<br/>ScienceCriterion 3 – Research, Innovations<br/>and Extension3.4.3 Extension and outreach Programmes