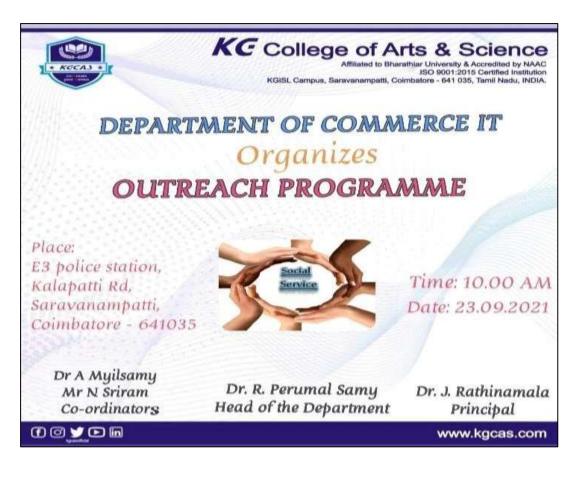

| Name of the Activity        | Mask Awareness And Distribution                                                                       |
|-----------------------------|-------------------------------------------------------------------------------------------------------|
| Organized By                | NSS                                                                                                   |
| Торіс                       | Awareness                                                                                             |
| Date                        | 11/08/2021                                                                                            |
| Objective                   | To create awareness about the prominence of wearing masks<br>and by distributing masks to the public. |
| Venue                       | KGCAS                                                                                                 |
| Total Number of Participant | 60                                                                                                    |
| Outcome                     | Educated People to be Aware on Wearing Mask                                                           |

### 11/08/2021 - Mask Awareness and Distribution

KG College of Arts and<br/>ScienceCriterion 3 – Research, Innovations<br/>and Extension3.4.3 Extension and outreach Programmes