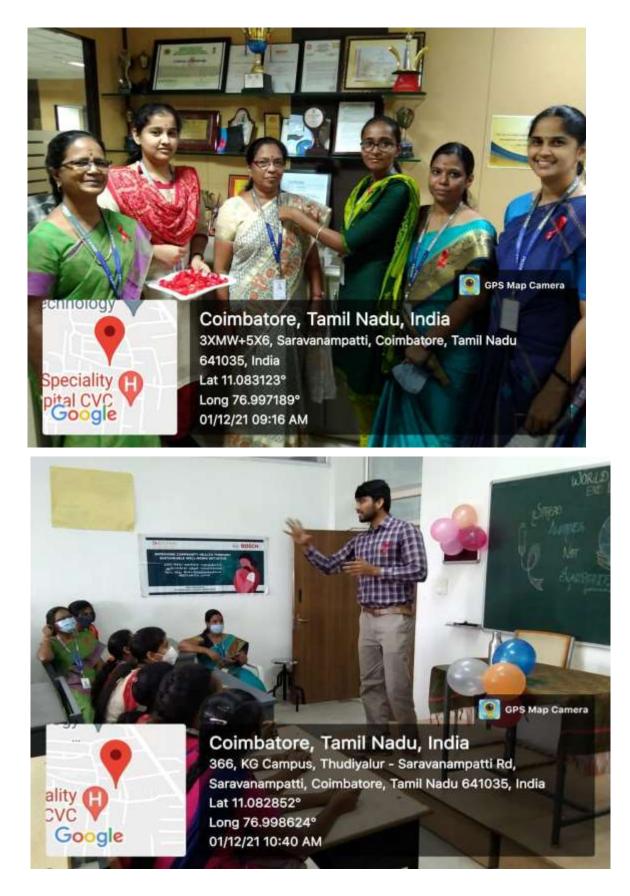

| Name of the Activity        | Rally on Aids Awareness                                    |
|-----------------------------|------------------------------------------------------------|
| Organized By                | NSS                                                        |
| Topic                       | Aids Awareness                                             |
| Date                        | 01/12/2021                                                 |
| Objective                   | To provide public awareness on Aids through students rally |
| Venue                       | KGCAS                                                      |
| Total Number of Participant | 200                                                        |
| Outcome                     | Awareness About Aids                                       |

#### 01/12/2021 - Rally on Aids Awareness

KG College of Arts and<br/>ScienceCriterion 3 – Research, Innovations<br/>and Extension3.4.3 Extension and outreach Programmes

01/12/2021 - Rally on Aids Awareness