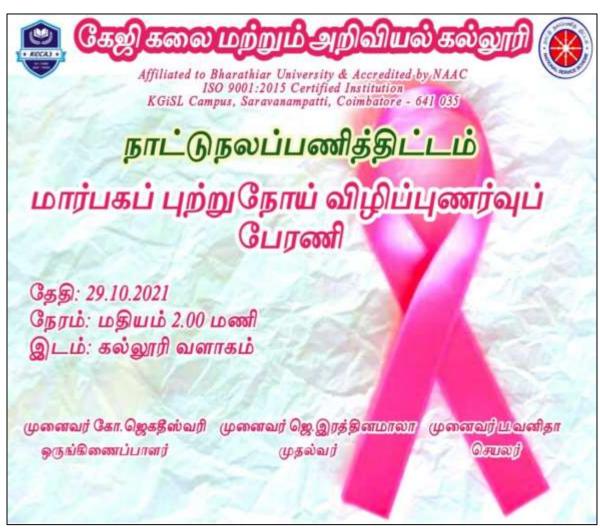

| Name of the Activity        | Breast Cancer Awareness - Rally                                                 |
|-----------------------------|---------------------------------------------------------------------------------|
| Organized By                | NSS                                                                             |
| Торіс                       | Breast Cancer Awareness                                                         |
| Date                        | 29/10/2021                                                                      |
| Objective                   | To create Awareness among students and public<br>through Rally On Breast Cancer |
| Venue                       | KGCAS                                                                           |
| Total Number of Participant | 200                                                                             |
| Outcome                     | Awareness on Breast Cancer                                                      |

#### 29/10/2021 - Breast Cancer Awareness - Rally

29/10/2021 - Breast Cancer Awareness - Rally