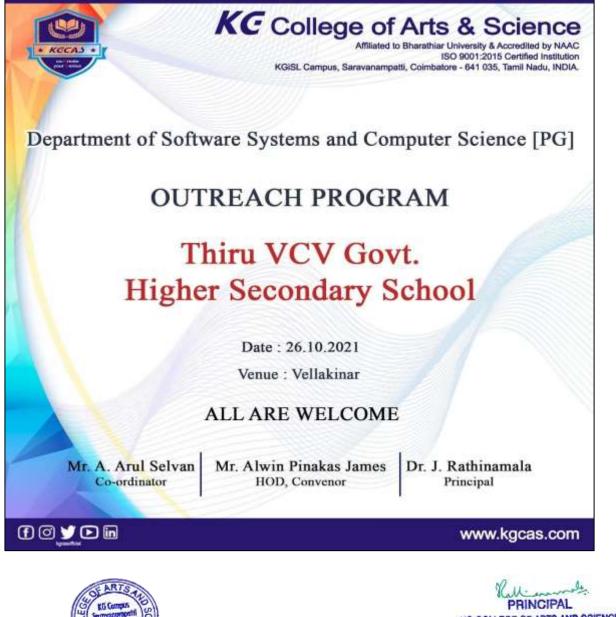

ution of covid precautionary kits |  |
| Date of the event          | 26/10/2021                                                   |  |
| Location                   | Thiru VCV Govt.Higher Secondary School                       |  |
| Location                   | Vellakinar,Coimbatore-641029.                                |  |
| Total no. of beneficiaries | 40                                                           |  |
|                            | It was benefited to more than 500 students for covid         |  |
| Outcome / Feedback         | precautionary                                                |  |
|                            | Event. Beneficiaries are fully satisfied with our program.   |  |

#### 26/10/2021 – Outreach Programme -Distribution of covid

precautionary kits



KG COLLEGE OF ARTS AND SCIENCE COMBATORE - 641 035.

| KG College of Arts and | Criterion 3 – Research, Innovations | 3.4.3 Extension and outreach Programmes |
|------------------------|-------------------------------------|-----------------------------------------|
| Science                | and Extension                       |                                         |

| Name of the Department     | M.Sc. Software Systems and Computer Science(PG)                          |  |
|----------------------------|--------------------------------------------------------------------------|--|
| Activity                   | Outreach Programme - Distribution of covid precautionary kits.           |  |
| Date of the event          | 21/10/2021