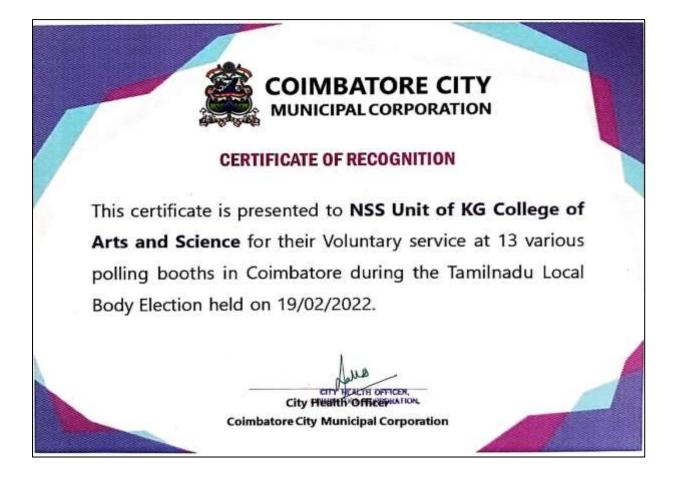

pic                       | Election Duty                                                                          |
| Date                        | 19/02/2022                                                                             |
| Objective                   | To provide voluntary support for Election Duty during<br>Tamilnadu Local Body Election |
| Venue                       | KGCAS                                                                                  |
| Total Number of Participant | 40                                                                                     |
| Outcome                     | Voluntary Duty Done On Election                                                        |

## 25/01/2022 - Election Duty



### 25/01/2022 - Election Duty Certificate



# Attendance

| 2 192<br>3 192<br>4 192<br>5 202<br>6 203<br>7 202<br>8 200<br>9 202<br>10 202<br>11 202