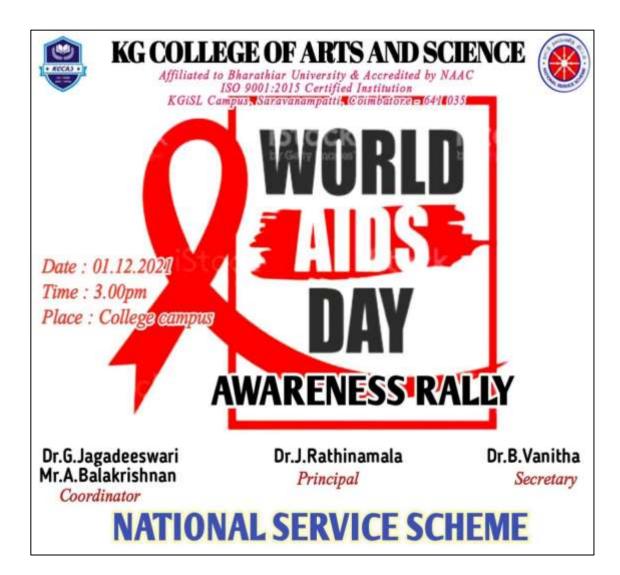

| Name of the Activity        | Rally on Aids Awareness                                    |
|-----------------------------|------------------------------------------------------------|
| Organized By                | NSS                                                        |
| Topic                       | Aids Awareness                                             |
| Date                        | 01/12/2021                                                 |
| Objective                   | To provide public awareness on Aids through students rally |
| Venue                       | KGCAS                                                      |
| Total Number of Participant | 200                                                        |
| Outcome                     | Awareness About Aids                                       |

#### 01/12/2021 - Rally on Aids Awareness

KG College of Arts and<br/>ScienceCriterion 3 – Research, Innovations<br/>and Extension3.4.3 Extension and outreach Programmes

01/12/2021 - Rally on Aids Awareness