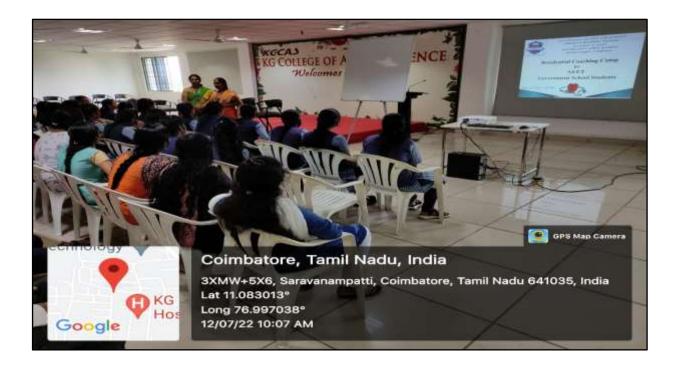

----------|----------------------------------------------------------------------------------|--|
| Date of the activity       | 13/06/2022 - 13/07/2022                                                          |  |
| Title of the activity      | Residential Coaching camp for NEET – Government school students                  |  |
| Objective                  | To enrich the knowledge of Government school students to attend<br>the NEET Exam |  |
| Total no. of beneficiaries | 70                                                                               |  |
| Outcome                    | Students are get the knowledge and attend the mock test for NEET exam.           |  |

## 13/06/2022 – 13/07/2022– Coaching Camp for NEET Exam



## 13/06/2022 - 13/07/2022- Coaching Camp for NEET Exam



#### 13/06/2022 – 13/07/2022– Coaching Camp for NEET Exam – Feedback



KG College of Arts and Science Affiliated to Bharathiar University and Accredited by NAAC ISO 9001:2015 Certified Institution KGiSL Campus, Saravanampatti, Coimbatore, Tamilnadu

# **NEET Coaching**

1 Month residential camp for Government school children

#### FEEDBACK FORM

Name: S.R. Ansiya fourni School: GIHSS, SERIPALAMAN). Date: 13/06/2022 - 13/07/2022

Venue : KGCAS

| S.No. | Questions                                                             | Excellent         | Very<br>Good | Good              | Satisfactory                                   | Not<br>Satisfactory |
|-------|-----------------------------------------------------------------------|-------------------|--------------|-------------------|-----