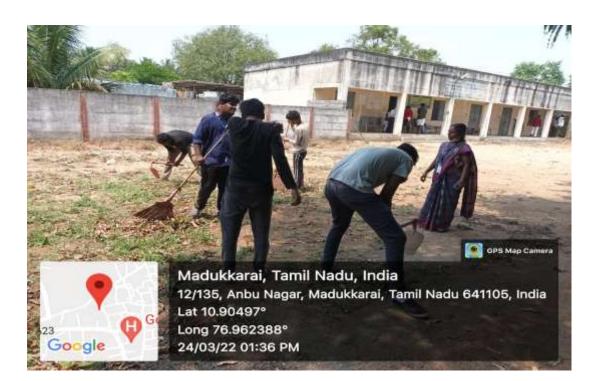

|  |
| Resource Person             | Commissioner – Madukarai Municipality                   |  |
| Objective                   | To clean the office premises area of Madhukkarai        |  |
| Objective                   | Corporation Office for a day                            |  |
| Venue                       | Madhukkarai Corporation Office                          |  |
| Total Number of Participant | 55                                                      |  |
| Outcome                     | Cleaned Corporation Office premises.                    |  |

# 24/03/2022 - Cleaning Work Camp on Madhukkarai Corporation Office



KG College of Arts and<br/>ScienceCriterion 3 – Research, Innovations<br/>and Extension3.4.3 Extension and outreach Programmes





24/03/2022 – Cleaning Work Camp on Madhukkarai Corporation Office

| KG College of Arts and | Criterion 3 – Research, Innovations | 3.4.3 Extension and outreach Programmes |
|------------------------|-------------------------------------|-----------------------------------------|
| Science                | and Extension                       |                                         |

### 24/03/2022 – Cleaning Work Camp on Madhukkarai Corporation Office - Certificate



#### Attendance



KG College of Arts and Science Affiliated to Bharathiar University Accredited by NAAC ISO 9001:2015 Certified Institution KGISL Campus, Saravanampatti, Coimbatore, Tamilnadu Oneday camp - 24.03.2022 Organized - KGCAS NSS & Madukkarai Municipality



| S.NO | NAME                   | DEPARTMENT    | SIG