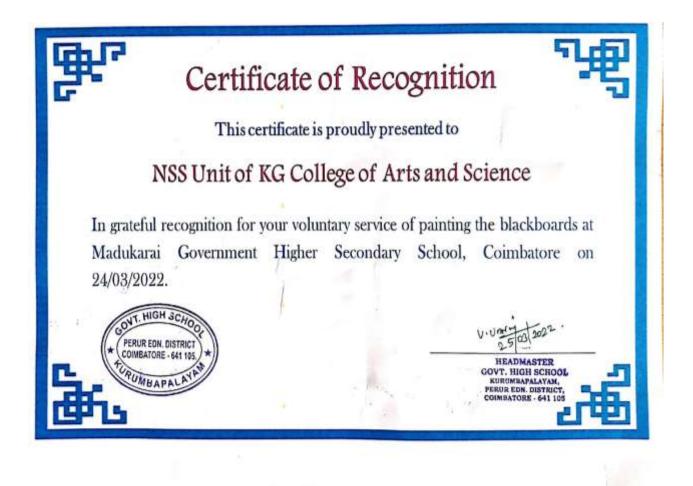

port of NSS                             |  |
| Objective                   | volunteers                                                                 |  |
| Venue                       | Government High School, Madhukkarai,                                       |  |
| venue                       | Coimbatore                                                                 |  |
| Total Number of Participant | 20                                                                         |  |
| Outcome                     | Painted High School Boards                                                 |  |

# 25/03/2022 – Black Board Painting in Government High School, Madhukkarai, Coimbatore





# 25/03/2022 – Black Board Painting in Government High School, Madhukkarai, Coimbatore - Certificate



#### Attendance

|      | ard painting         | KG College of Art<br>Affiliated to Bharat<br>Accredited by<br>ISO 9001:2015 Cert<br>KGISL Campus, Sarayanampat<br>National Servio | hiar University<br>y NAAC<br>ified Institution<br>ti, Coimbatore, Tamila: | adu 🛞           |
|------|----------------------|-----------------------------------------------------------------------------------------------------------------------------------|---------------------------------------------------------------------------|-----------------|
| S.No | Roll No.             | Name of the Student                                                                                                               | Department                                                                | Signature       |
| 1