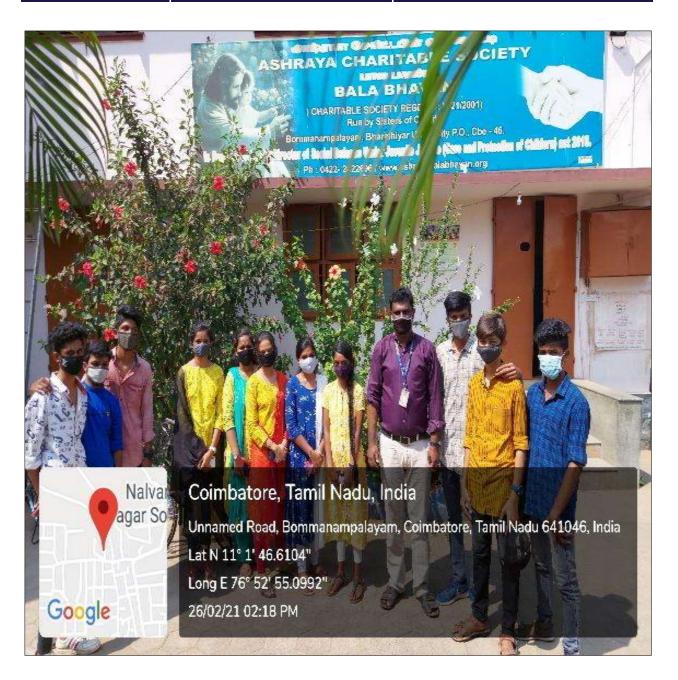

|
| Outcome / Report           | The students interacted with the children in the orphanage<br>which made them feel wanted in the society. They spent<br>some quality time with the children in the orphanage,<br>conducted various events and it was the most worthwhile<br>time ever spent. The first two programs the students were<br>catering 15 to 25 orphans.In this outreach program the<br>students were able to cater to the needs of 85 orphans<br>mostly girls. |

#### 26/02/2022 – Outreach Programme - Social Service







PRINCIPAL KG COLLEGE OF ARTS AND SCIENCE COIMBATORE - 641 035.

| KG College of Arts and | Criterion 3 – Research, Innovations | 3.4.3 Extension and outreach Programmes |
|------------------------|-------------------------------------|-----------------------------------------|
| Science                | and Extension                       |                                         |

| Name of the Department     | Electronics and Communication Systems                                                                                                                                                                                                            |  |  |
|----------------------------|----------------------------------------------------------------------------------------------------