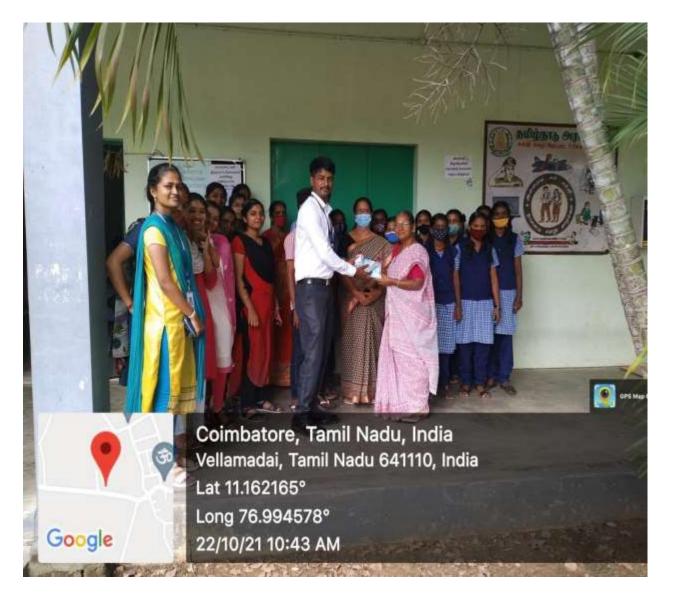

| Name of the Activity        | Breast Cancer Awareness - Rally                                                 |
|-----------------------------|---------------------------------------------------------------------------------|
| Organized By                | NSS                                                                             |
| Торіс                       | Breast Cancer Awareness                                                         |
| Date                        | 29/10/2021                                                                      |
| Objective                   | To create Awareness among students and public<br>through Rally On Breast Cancer |
| Venue                       | KGCAS                                                                           |
| Total Number of Participant | 200                                                                             |
| Outcome                     | Awareness on Breast Cancer                                                      |

#### 29/10/2021 - Breast Cancer Awareness - Rally

29/10/2021 - Breast Cancer Awareness - Rally