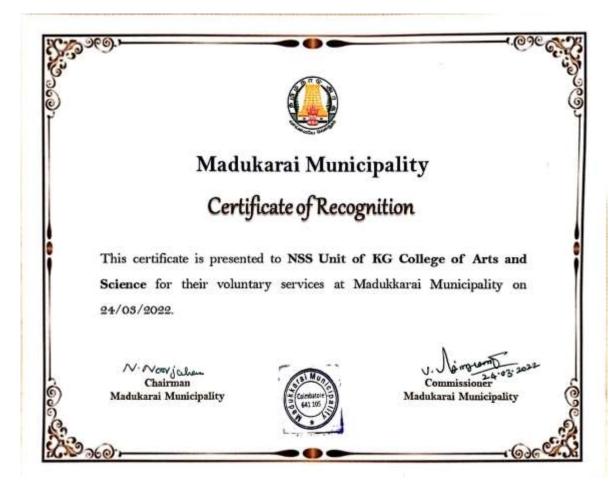

|  |
| Outcome                     | Cleaned Corporation Office premises.                    |  |

# 24/03/2022 - Cleaning Work Camp on Madhukkarai Corporation Office



KG College of Arts and<br/>ScienceCriterion 3 – Research, Innovations<br/>and Extension3.4.3 Extension and outreach Programmes





24/03/2022 – Cleaning Work Camp on Madhukkarai Corporation Office

| KG College of Arts and | Criterion 3 – Research, Innovations | 3.4.3 Extension and outreach Programmes |
|------------------------|-------------------------------------|-----------------------------------------|
| Science                | and Extension                       |                                         |

### 24/03/2022 – Cleaning Work Camp on Madhukkarai Corporation Office - Certificate



#### Attendance



KG College of Arts and Science Affiliated to Bharathiar University Accredited by NAAC ISO 9001:2015 Certified Institution KGISL Campus, Saravanampatti, Coimbatore, Tamilnadu Oneday camp - 24.03.2022 Organized - KGCAS NSS & Madukkarai Municipality



| S.NO | NAME                   | DEPARTMENT    | SIGNATURE      |
|------|------------------------|---------------|----------------|
| 1    | SUJEETH .K             | II BSC IT -A  | 1k life        |
| 2    | SREERAM .S             | II BSC IT -A  | P. Souto       |
| 3    | ABISHEAK S             | II BSC IT -A  | a.Killer       |
| 4    | RADHISH .S             | II BSC IT -A  | Saf P          |
| 5    | SARATH P               | II BSC IT -A  | God !          |
| 6    | ARUN J                 | II BSC IT -B  | april: