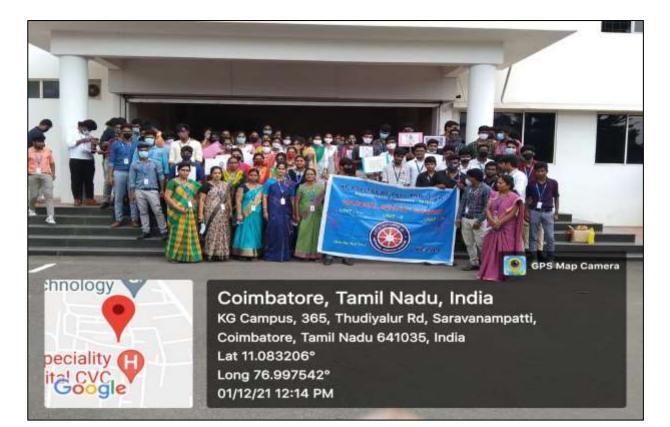

| Name of the Activity        | Rally on Aids Awareness                                    |
|-----------------------------|------------------------------------------------------------|
| Organized By                | NSS                                                        |
| Topic                       | Aids Awareness                                             |
| Date                        | 01/12/2021                                                 |
| Objective                   | To provide public awareness on Aids through students rally |
| Venue                       | KGCAS                                                      |
| Total Number of Participant | 200                                                        |
| Outcome                     | Awareness About Aids                                       |

#### 01/12/2021 - Rally on Aids Awareness

KG College of Arts and<br/>ScienceCriterion 3 – Research, Innovations<br/>and Extension3.4.3 Extension and outreach Programmes

01/12/2021 - Rally on Aids Awareness