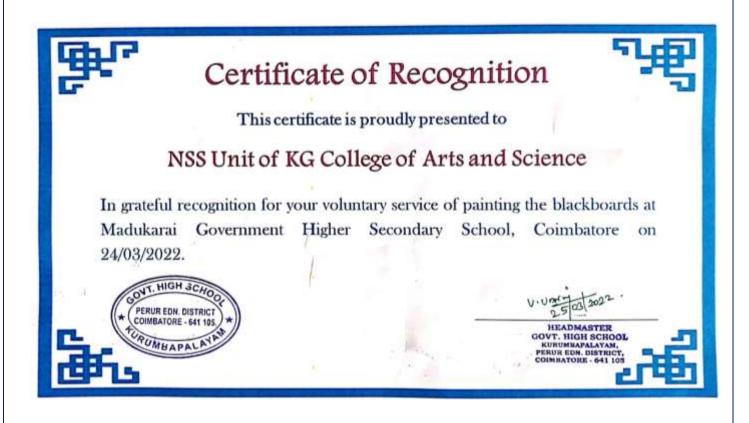

NCE COIMBATORE - 641 035.

KG College of Arts and<br/>ScienceCriterion 3 – Research, Innovations<br/>and Extension3.4.3 Extension and outreach Programmes

| Name of the Activity        | Black Board Painting       |
|-----------------------------|----------------------------|
| Organized By                | NSS                        |
| Торіс                       | Board Painting             |
| Date                        | 25/03/2022                 |
| Objective                   | Painting School Boards     |
| Venue                       | Government High School     |
| Total Number of Participant | 20                         |
| Outcome                     | Painted High School Boards |

# 25/03/2022 - Black Board Painting







## 25/03/2022 - Black Board Painting - Certificate



## **Attendance Image**

| ilack bo | ard painting | KG College of Art<br>Affiliated to Bharat<br>Accredited by<br>ISO 9001:2015 Cert<br>KGiSL Campus, Saravanampat<br>National Servi | hiar University<br>y NAAC<br>ified Institution<br>tti, Coimbatore, Tamilar | adu                      |
|----------|--------------|----------------------------------------------------------------------------------------------------------------------------------|----------------------------------------------------------------------------|--------------------------|
| S.No     | Roll No.     | Name of the Student                                                                                                              | Department                                                                 | Signature