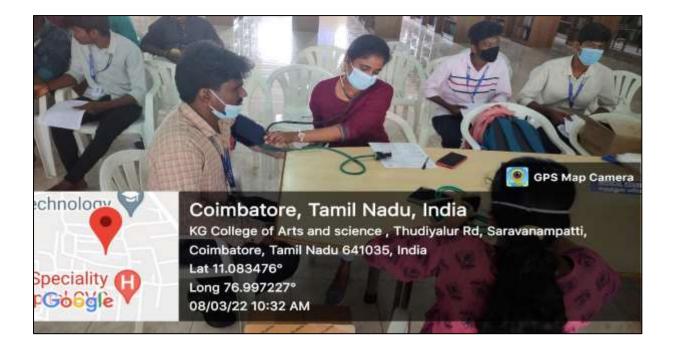

|
| Objective                   | To create awareness on significance of blood donation<br>and to donate blood voluntarily for blood bank of<br>Coimbatore Government Hospital |
| Venue                       | KGCAS-Government Hospital                                                                                                                    |
| Total Number of Participant | 101                                                                                                                                          |
| Outcome                     | Donated Blood For The Needy                                                                                                                  |

#### 08/03/2022 – Blood Donation Camp









08/03/2022 – Blood Donation Camp

### 08/03/2022 - Blood Donation Camp - Certificate



#### Attendance



30

H. Vishnu

KG College of Arts and Science Affiliated to Bharathiar University Accredited by NAAC ISO 9001:2015 Certified Institution



٥

| S.No | Organized - KGCAS NSS & Go<br>NAME | College | Department   | Signature |
|------|------------------------------------|---------|--------------|-----------|
| 1    | Thorun c                           | FIGLAS  | B.com CA (A) | Thomas    |
| 2    | Kushnaji                           | KACAS   | B.SC CT B    | Part-1    |
| 3    | Alley Arvind /                     | Kacas   | Biscicio     | Arat      |
| 4    | · Vikarh. S.S.                     | KURAS   | R.COM CA     | R.S. Dear |
| 5    | Prosanthroj. S.V.                  | KA