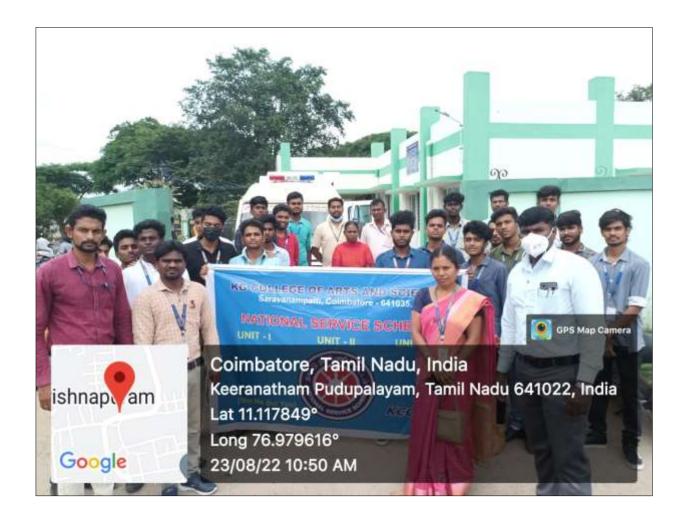

culosis – Test & Rally                                                    |
| Date                        | 23/08/2022                                                                     |
| Resource Person             | Dr Sakthivel<br>Deputy director of medical services (TB)<br>District TB Centre |
| Objective                   | For Knowing About Awareness Campaign                                           |
| Venue                       | Keeranatham - Primary Health Centre (govt)                                     |
| Total Number of Participant | 70                                                                             |
| Outcome                     | Awareness about Awareness Campaign                                             |

## 23/08/2022 – Tuberculosis – Test & Rally



KG College of Arts and<br/>ScienceCriterion 3 – Research, Innovations<br/>and Extension3.4.3 Extension and outreach Programmes





#### 23/08/2022 - Tuberculosis - Test & Rally - Certificate



|                | Affiliated t         | ge of Arts and Scienc<br>o Bharathiar University<br>redited by NAAC