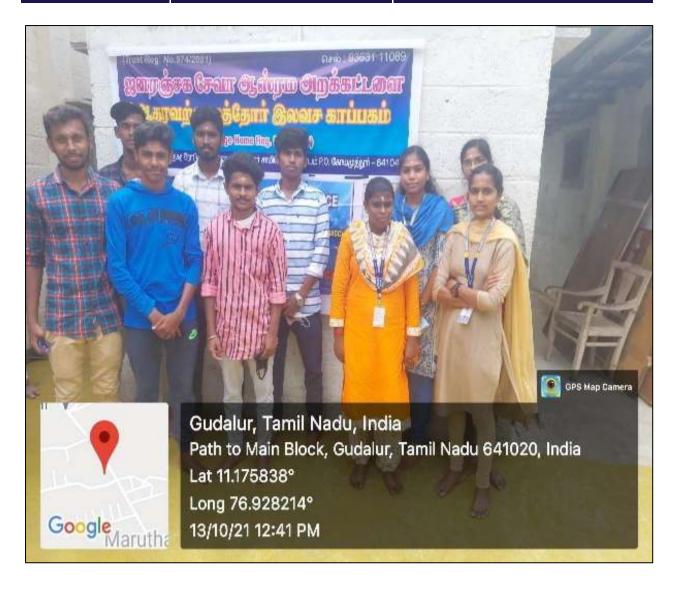

ocial Service                                               |
| Objective                | The main objective of this Outreach Program is to provide a  |
|                          | value education to our students.                             |
| Total no. of Participate | 95                                                           |
|                          | The visit had made our students empathetic and compassionate |
| Outcome / Report         | for the Old Age people and they decided that they too would  |
|                          | surely contribute to such worthy causes when they grow up.   |

#### 13/10/2021 – Outreach Programme – Social Service



KG College of Arts and<br/>ScienceCriterion 3 – Research, Innovations<br/>and Extension3.4.3 Extension and outreach Programmes





RINCIPAL KG COLLEGE OF ARTS AND SCIENCE COMBATORE - 641 035. KG College of Arts and Science

**Criterion 3 – Research, Innovations** and Extension

3.4.3 Extension and outreach Programmes

| Name of the Department   | B.Com IT                                                          |  |
|--------------------------|-------------------------------------------------------------------|--|
| Activity                 | Outreach Programme - Distribute Hand Sanitizers and Masks         |  |
| Date of the event        | 23/09/2021                                                        |  |
| Location                 | E-3 Police Station, Kalapatti Road, Saravanampatti,               |  |
| Location                 | Coimbatore – 35.                                                  |  |
|