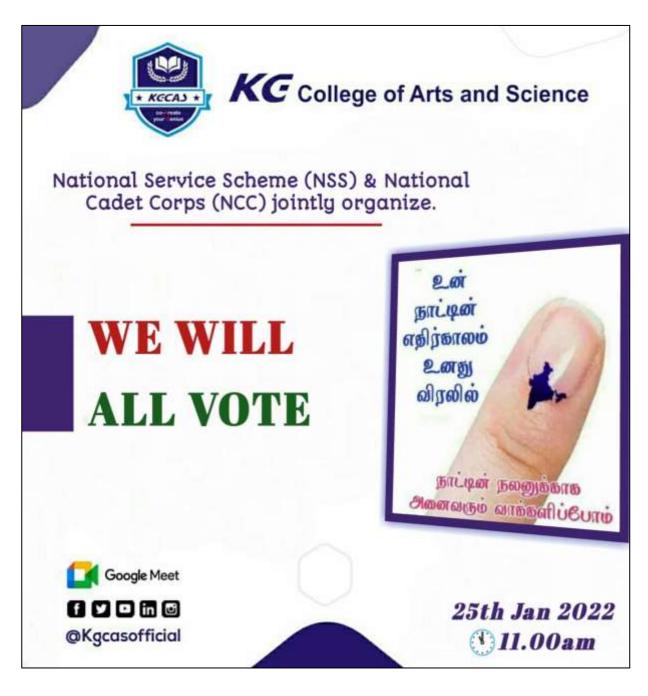

## Key Indicator – 3.4- Extension Activities

**3.4.3** Number of extension and outreach Programmes conducted by the institution through NSS/ NCC/ Red Cross/ YRC etc., ( including the programmes such as Swachh Bharat, AIDS awareness, Gender issues etc. )and/or those organised in collaboration with industry, community and NGOs

Academic Year 2021 -2022

KG College of Arts and<br/>ScienceCriterion 3 – Research, Innovations<br/>and Extension3.4.3 Extension and outreach Programmes

| Name of the Activity        | Covid Vaccine Camp                                   |
|-----------------------------|------------------------------------------------------|
| Organized By                | NSS                                                  |
| Торіс                       | Vaccine Camp                                         |
| Date                        | 30/06/2021 - 10/08/2021                              |
| Objective                   | To make student as volunteer in KG Hospital          |
|                             | Vaccine Camp                                         |
| Venue                       | KGISL Auditorium                                     |
| Total Number of Participant | 25                                                   |
| Outcome                     | Guided people during their visit to Vaccination camp |

### 30/06/2021 - 10/08/2021 - Covid Vaccine Camp