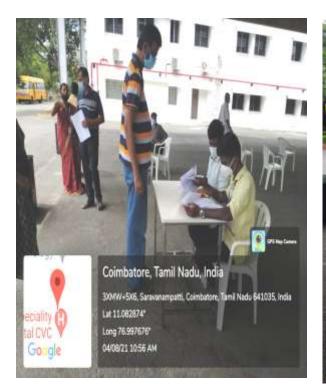

Academic Year 2021 -2022

KG College of Arts and<br/>ScienceCriterion 3 – Research, Innovations<br/>and Extension3.4.3 Extension and outreach Programmes

| Name of the Activity        | Covid Vaccine Camp                                   |
|-----------------------------|------------------------------------------------------|
| Organized By                | NSS                                                  |
| Торіс                       | Vaccine Camp                                         |
| Date                        | 30/06/2021 - 10/08/2021                              |
| Objective                   | To make student as volunteer in KG Hospital          |
|                             | Vaccine Camp                                         |
| Venue                       | KGISL Auditorium                                     |
| Total Number of Participant | 25                                                   |
| Outcome                     | Guided people during their visit to Vaccination camp |

### 30/06/2021 - 10/08/2021 - Covid Vaccine Camp