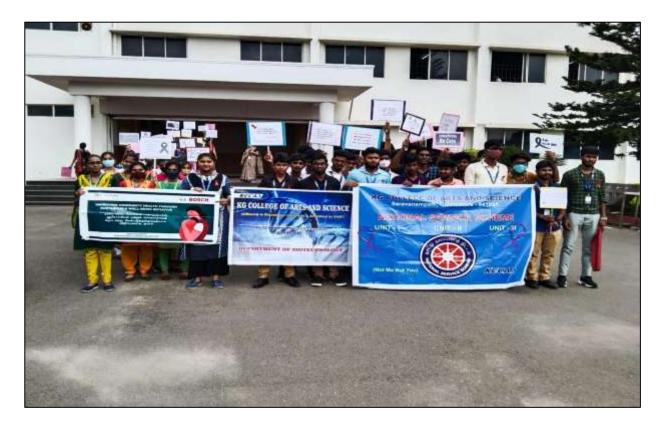

| Name of the Activity        | Rally on Aids Awareness                                    |
|-----------------------------|------------------------------------------------------------|
| Organized By                | NSS                                                        |
| Topic                       | Aids Awareness                                             |
| Date                        | 01/12/2021                                                 |
| Objective                   | To provide public awareness on Aids through students rally |
| Venue                       | KGCAS                                                      |
| Total Number of Participant | 200                                                        |
| Outcome                     | Awareness About Aids                                       |

#### 01/12/2021 - Rally on Aids Awareness

KG College of Arts and<br/>ScienceCriterion 3 – Research, Innovations<br/>and Extension3.4.3 Extension and outreach Programmes

01/12/2021 - Rally on Aids Awareness