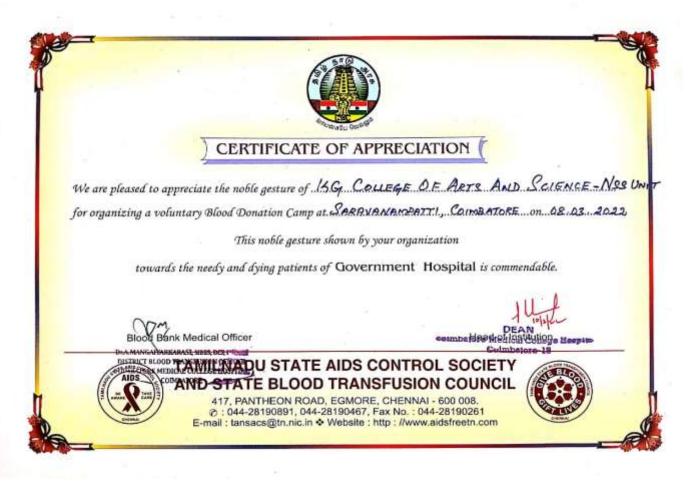

| Name of the Activity        | Rally on Aids Awareness                                    |
|-----------------------------|------------------------------------------------------------|
| Organized By                | NSS                                                        |
| Topic                       | Aids Awareness                                             |
| Date                        | 01/12/2021                                                 |
| Objective                   | To provide public awareness on Aids through students rally |
| Venue                       | KGCAS                                                      |
| Total Number of Participant | 200                                                        |
| Outcome                     | Awareness About Aids                                       |

#### 01/12/2021 - Rally on Aids Awareness

KG College of Arts and<br/>ScienceCriterion 3 – Research, Innovations<br/>and Extension3.4.3 Extension and outreach Programmes

01/12/2021 - Rally on Aids Awareness