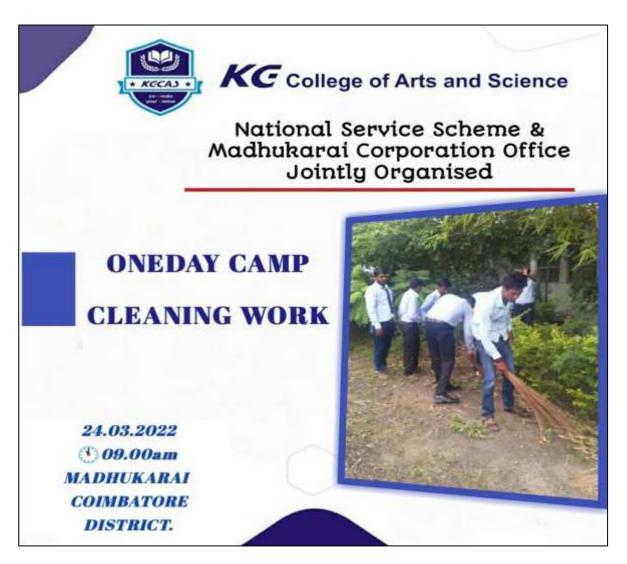

| Cleaning Work Camp                                      |  |
| Date                        | 24/03/2022                                              |  |
| Resource Person             | Commissioner – Madukarai Municipality                   |  |
| Objective                   | To clean the office premises area of Madhukkarai        |  |
| Objective                   | Corporation Office for a day                            |  |
| Venue                       | Madhukkarai Corporation Office                          |  |
| Total Number of Participant | 55                                                      |  |
| Outcome                     | Cleaned Corporation Office premises.                    |  |

# 24/03/2022 - Cleaning Work Camp on Madhukkarai Corporation Office



KG College of Arts and<br/>ScienceCriterion 3 – Research, Innovations<br/>and Extension3.4.3 Extension and outreach Programmes





24/03/2022 – Cleaning Work Camp on Madhukkarai Corporation Office

| KG College of Arts and | Criterion 3 – Research, Innovations | 3.4.3 Extension and outreach Programmes |
|------------------------|-------------------------------------|-----------------------------------------|
| Science                | and Extension                       |                                         |

### 24/03/2022 – Cleaning Work Camp on Madhukkarai Corporation Office - Certificate



#### Attendance



KG College of Arts and Science Affiliated to Bharathiar University Accredited by NAAC ISO 9001:2015 Certified Institution KGISL Campus, Saravanampatti, Coimbatore, Tamilna