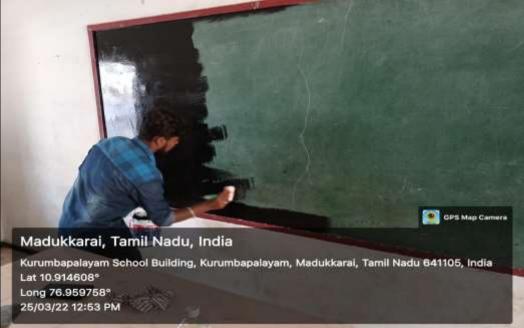

|  |
| Objective                   | To paint School Boards with the support of NSS                             |  |
| Objective                   | volunteers                                                                 |  |
| Venue                       | Government High School, Madhukkarai,                                       |  |
| venue                       | Coimbatore                                                                 |  |
| Total Number of Participant | 20                                                                         |  |
| Outcome                     | Painted High School Boards                                                 |  |

# 25/03/2022 – Black Board Painting in Government High School, Madhukkarai, Coimbatore





# 25/03/2022 – Black Board Painting in Government High School, Madhukkarai, Coimbatore - Certificate



#### Attendance

|      | ard painting         | KG College of Art<br>Affiliated to Bharat<br>Accredited by<br>ISO 9001:2015 Cert<br>KGISL Campus, Sarayanampat<br>National Servio | hiar University<br>y NAAC<br>ified Institution<br>ti, Coimbatore, Tamila: | adu 🛞           |
|------|----------------------|-----------------------------------------------------------------------------------------------------------------------------------|---------------------------------------------------------------------------|-----------------|
| S.No | Roll No.             | Name of the Student