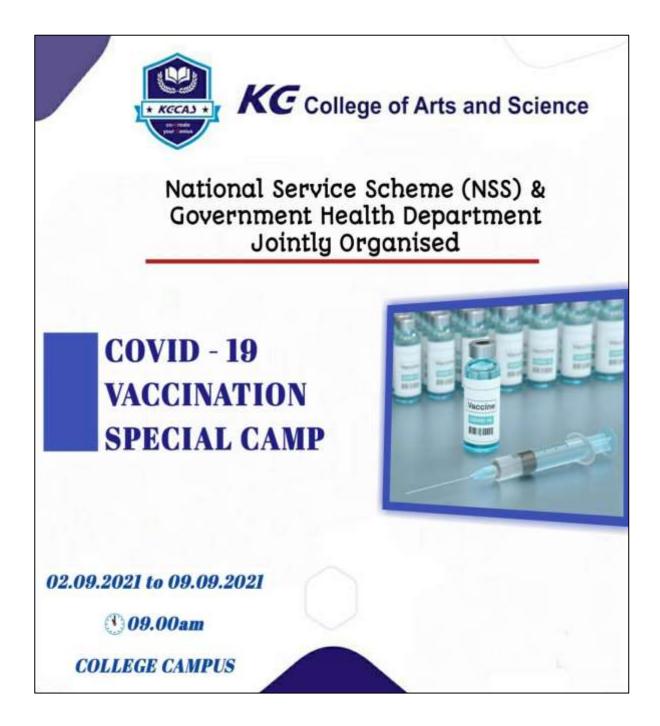

| Name of the Activity        | Covid Vaccination Camp                       |
|-----------------------------|----------------------------------------------|
| Organized By                | NSS                                          |
| Торіс                       | Vaccination                                  |
| Date                        | 02/09/2021                                   |
| Objective                   | To make student as volunteer in Vaccine Camp |
| Venue                       | KGCAS-Government Health Department           |
| Total Number of Participant | 230                                          |
| Outcome                     | Vaccinated People                            |

### 02/09/2021 - Covid Vaccination Camp