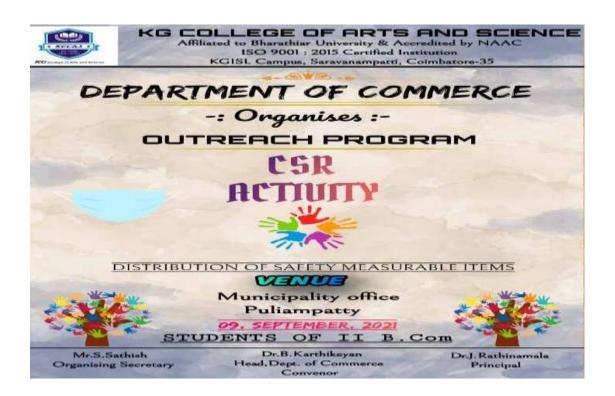

|  |
| Objective                                            | Being with the thought of helping for the Workers during the       |  |
| Objective                                            | pandemic scenario.                                                 |  |
| Total no. of Participate 80                          |                                                                    |  |
| Outcome                                              | The main motive of the outreach as been fulfilled by providing the |  |
| Outcome                                              | masks and gloves for the workers with refreshment item (Tea)       |  |

#### 09/09/2021 - Outreach Programme - - Providing Mask and Gloves for Scavengers







PRINCIPAL KG COLLEGE OF ARTS AND SCIENCE COMBATORE - 641 035.

| KG College of Arts and | Criterion 3 – Research, Innovations | 3.4.3 Extension and outreach Programmes |
|------------------------|-------------------------------------|-----------------------------------------|
| Science                | and Extension                       |                                         |

| Name of the Department   | Commerce CA                                                  |
|--------------------------|--------------------------------------------------------------|
| Activity                 | Outreach Programme                                           |
| Date                     | 13/10/2021                                                   |
| Title                    | Social Servi