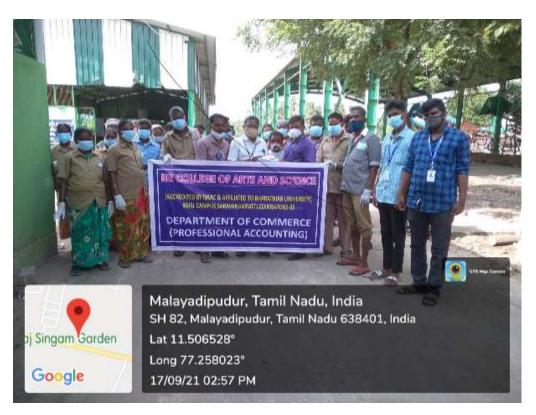

| Name of the Activity        | Mask Awareness And Distribution                                                                       |
|-----------------------------|-------------------------------------------------------------------------------------------------------|
| Organized By                | NSS                                                                                                   |
| Торіс                       | Awareness                                                                                             |
| Date                        | 11/08/2021                                                                                            |
| Objective                   | To create awareness about the prominence of wearing masks<br>and by distributing masks to the public. |
| Venue                       | KGCAS                                                                                                 |
| Total Number of Participant | 60                                                                                                    |
| Outcome                     | Educated People to be Aware on Wearing Mask                                                           |

### 11/08/2021 - Mask Awareness and Distribution

KG College of Arts and<br/>ScienceCriterion 3 – Research, Innovations<br/>and Extension3.4.3 Extension and outreach Programmes