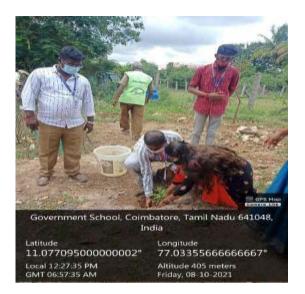

| needy and enriching the Mother Earth. At the end of the                                |  |
|                                                          | programme, the students understood the values of helping the                           |  |
|                                                          | needy and enriching the Mother Earth.                                                  |  |

| KG College of Arts and | Criterion 3 – Research, Innovations | 3.4.3 Extension and outreach Programmes |
|------------------------|-------------------------------------|-----------------------------------------|
| Science                | and Extension                       |                                         |

#### 08/10/2021 - Outreach Programme - Go Green and Make it Clean









malt. all era. PRINCIPAL KG COLLEGE OF ARTS AND SCIENCE COIMBATORE - 641 035.

| KG College of Arts and | Criterion 3 – Research, Innovations | 3.4.3 Extension and outreach Programmes |
|------------------------|-------------------------------------|-----------------------------------------|
| Science                | and Extension                       |                                         |

| Name of the Department   | Management Studies                                                                                                                                                                                                                                      |  |
|--------------------------|-----------------------------------------------------------------------------------