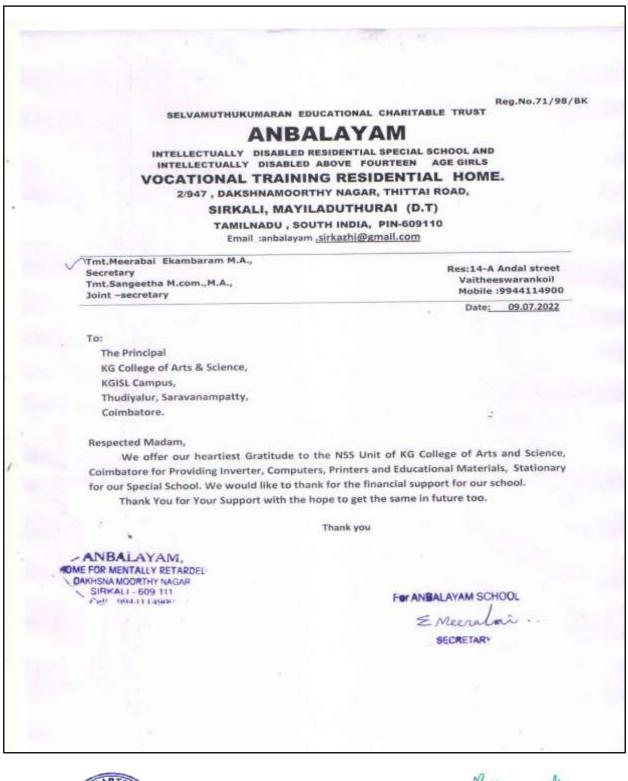

|                     |
| 4     | How do you rate the support<br>rendered by the Teachers?              | ~                 |              |                   |                                                |                     |
| 5     | What is your rate for the support<br>rendered by the College?         | ~                 |              |                   |                                                | 0.4                 |
|       | Any other suggestions                                                 | student:<br>and f | keep (       | nk you<br>continu | great wo<br>for you<br>ie this.<br>iie this fo | I reques            |

S.R. A



PRINCIPAL KG COLLEGE OF ARTS AND SCIENCE COIMBATORE - 641 035.

# Provided computer, Printer, Educational Materials and Etc.,



PRINCIPAL KG COLLEGE OF ARTS AND SCIENCE COIMBATORE - 641 035.

#### Provided Dress Materials





PRINCIPAL KG COLLEGE OF ARTS AND SCIENCE COIMBATORE - 641 035.

KG College of Arts and Science

| Name of the Activity        | Awareness Campaign                                                             |
|-----------------------------|--------------------------------------------------------------------------------|
| Organized By                | NSS                                                                            |
| Торіс                       | Tuberculosis – Test & Rally                                                    |
| Date                        | 23/08/2022                                                                     |
| Resource Person             | Dr Sak