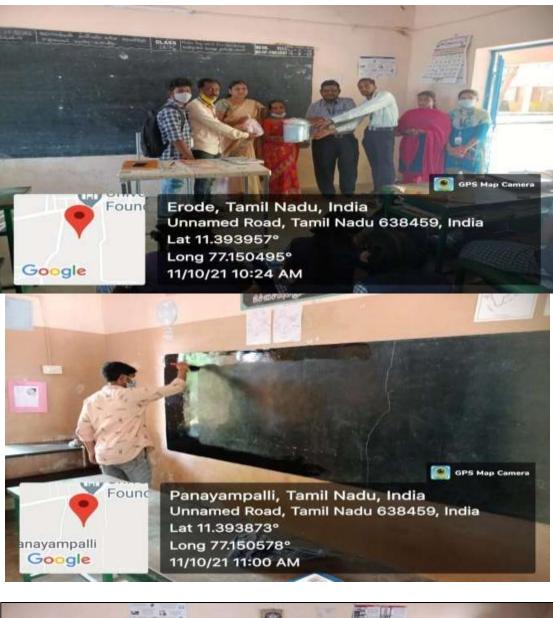

District, Tamil Nadu, India.                   |  |
| Date of the Event                | 11/10/2021                                           |  |
| Objective                        | To clean and paint the black board in the school     |  |
| Objective                        | campus & distributing the covid-19 precaution kits.  |  |
| Total no. Of people participated | 30 Students & 2 Faculty                              |  |
| Beneficiaries                    | 21 Black Boards Painted, Distributed 500 Masks and 1 |  |
| Beneficialies                    | litre of Sanitizer.                                  |  |

## 11/10/2021 – Outreach Programme – Revamping the Black Board & Distributing Covid Precautions Kit



KG College of Arts and Science

3.4.3 Extension and outreach Programmes





KG College of Arts and Science





Ŵ 11 -PRINCIPAL

KG COLLEGE OF ARTS AND SCIENCE COMBATORE - 641 035.

KG College of Arts and<br/>ScienceCriterion 3 – Research, Innovations<br/>and Extension3.4.3 Extension and outreach Programmes

| Name of the Department  | Computer Technology