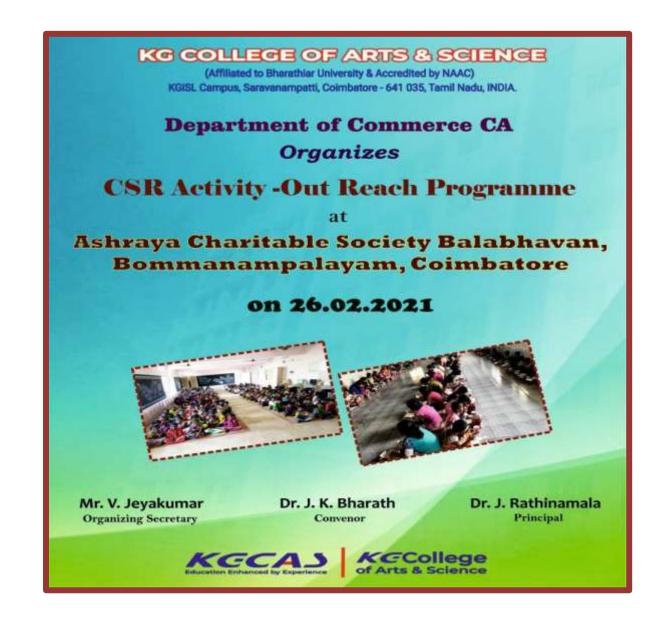

|
| Outcome / Report           | The students interacted with the children in the orphanage<br>which made them feel wanted in the society. They spent<br>some quality time with the children in the orphanage,<br>conducted various events and it was the most worthwhile<br>time ever spent. The first two programs the students were<br>catering 15 to 25 orphans.In this outreach program the<br>students were able to cater to the needs of 85 orphans<br>mostly girls. |

#### 26/02/2022 – Outreach Programme - Social Service







PRINCIPAL KG COLLEGE OF ARTS AND SCIENCE COIMBATORE - 641 035.

| KG College of Arts and | Criterion 3 – Research, Innovations | 3.4.3 Extension and outreach Programmes |
|------------------------|-------------------------------------|-----------------------------------------|
| Science                | and Extension                       |                                         |

| Name of the Department     | Electronics and Communication Systems                                                                                                                                                                                                            |  |  |
|----------------------------|--------------------------------------------------------------------------------------------------