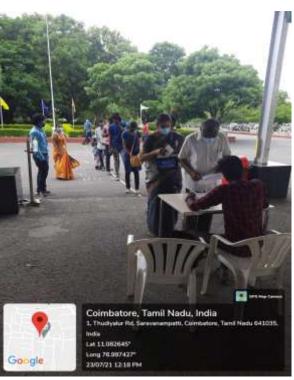

Academic Year 2021 -2022

KG College of Arts and<br/>ScienceCriterion 3 – Research, Innovations<br/>and Extension3.4.3 Extension and outreach Programmes

| Name of the Activity        | Covid Vaccine Camp                                   |
|-----------------------------|------------------------------------------------------|
| Organized By                | NSS                                                  |
| Торіс                       | Vaccine Camp                                         |
| Date                        | 30/06/2021 - 10/08/2021                              |
| Objective                   | To make student as volunteer in KG Hospital          |
|                             | Vaccine Camp                                         |
| Venue                       | KGISL Auditorium                                     |
| Total Number of Participant | 25                                                   |
| Outcome                     | Guided people during their visit to Vaccination camp |

### 30/06/2021 - 10/08/2021 - Covid Vaccine Camp