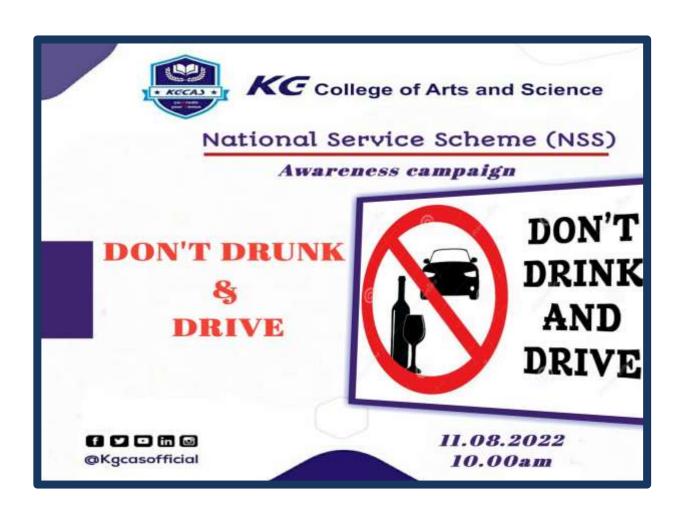

ScienceCriterion 3 – Research, Innovations<br/>and Extension3.4.3 Extension and outreach Programmes

| Name of the Activity        | Awareness Campaign                   |
|-----------------------------|--------------------------------------|
| Organized By                | NSS                                  |
| Торіс                       | Don't Drunk & Drive                  |
| Date                        | 11/08/2022                           |
| Objective                   | For Knowing About Awareness Campaign |
| Venue                       | Saravanampatti, Bus Stop             |
| Total Number of Participant | 50                                   |
| Outcome                     | Awareness about Awareness Campaign   |

## 11/08/2022 – Awareness Campaign on Don't Drunk & Drive



## 11/08/2022 – Awareness Campaign on Don't Drunk & Drive





# ATTENDANCE

|      | Affiliate           |             | University<br>AC<br>Institution<br>simbatore, Tami<br>t Drunk & I |