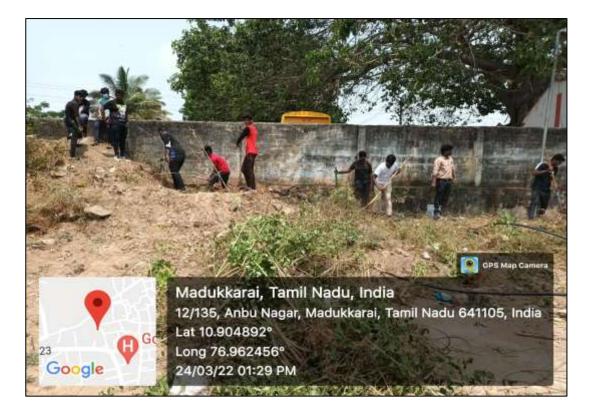

|  |
| Resource Person             | Commissioner – Madukarai Municipality                   |  |
| Objective                   | To clean the office premises area of Madhukkarai        |  |
| Objective                   | Corporation Office for a day                            |  |
| Venue                       | Madhukkarai Corporation Office                          |  |
| Total Number of Participant | 55                                                      |  |
| Outcome                     | Cleaned Corporation Office premises.                    |  |

# 24/03/2022 - Cleaning Work Camp on Madhukkarai Corporation Office



KG College of Arts and<br/>ScienceCriterion 3 – Research, Innovations<br/>and Extension3.4.3 Extension and outreach Programmes





24/03/2022 – Cleaning Work Camp on Madhukkarai Corporation Office

| KG College of Arts and | Criterion 3 – Research, Innovations | 3.4.3 Extension and outreach Programmes |
|------------------------|-------------------------------------|-----------------------------------------|
| Science                | and Extension                       |                                         |

### 24/03/2022 – Cleaning Work Camp on Madhukkarai Corporation Office - Certificate



#### Attendance



KG College of Arts and Science Affiliated to Bharathiar University Accredited by NAAC ISO 9001:2015 Certified Institution KGISL Campus, Saravanampatti, Coimbatore, Tamilnadu Oneday camp - 24.03.2022 Organized - KGCAS NSS & Madukkarai Municipality



| S.NO | NAME                   | DEPARTMENT    | S