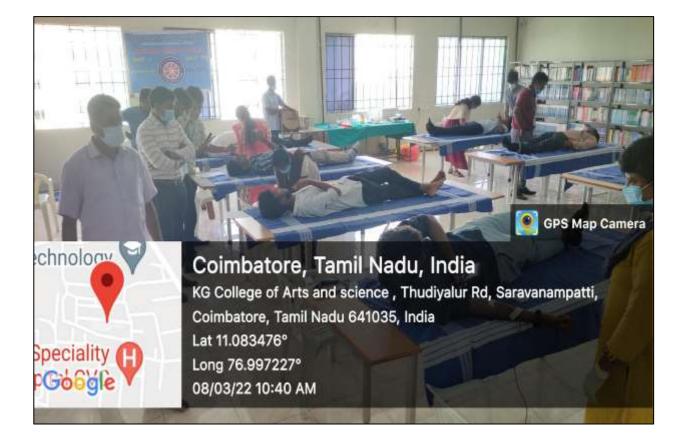

|
| Objective                   | To create awareness on significance of blood donation<br>and to donate blood voluntarily for blood bank of<br>Coimbatore Government Hospital |
| Venue                       | KGCAS-Government Hospital                                                                                                                    |
| Total Number of Participant | 101                                                                                                                                          |
| Outcome                     | Donated Blood For The Needy                                                                                                                  |

#### 08/03/2022 – Blood Donation Camp









08/03/2022 – Blood Donation Camp

### 08/03/2022 - Blood Donation Camp - Certificate



#### Attendance



30

H. Vishnu

KG College of Arts and Science Affiliated to Bharathiar University Accredited by NAAC ISO 9001:2015 Certified Institution



٥

| S.No | Organized - KGCAS NSS & Go<br>NAME | College | Department   | Signature |
|------|------------------------------------|---------|--------------|-----------|
| 1    | Thorun c                           | FIGLAS  | B.com CA (A) | Thomas    |
| 2    | Kushnaji                           | KACAS   | B.SC CT B    | Part-1    |
| 3    | Alley Arvind /                     | Kacas   | Biscicio     | Arat      |
| 4    | · Vikarh. S.S.                     | KURAS   | R.COM CA     | R.S. Dear |
| 5    | Prosanthroj. S.V.                  | KARA