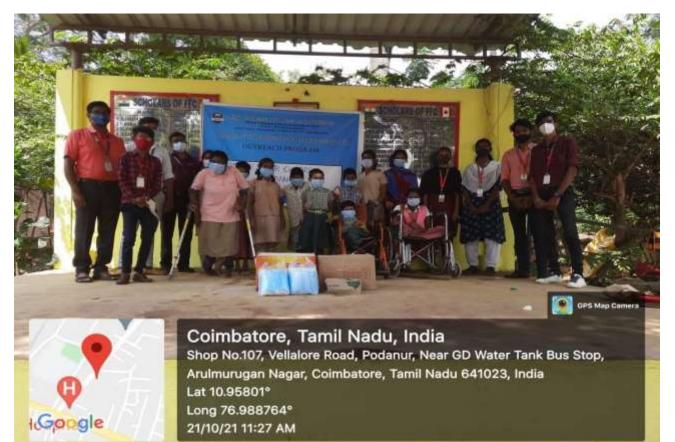

| Outreach Programme - Distribution of covid precautionary kits.           |  |
| Date of the event          | 21/10/2021                                                               |  |
| Location                   | No.107, Vellalore Road, Podanur, Coimbatore-641023.                      |  |
| Total no. of beneficiaries | 40                                                                       |  |
|                            | It was benefited to more than 180 children for covid                     |  |
| Outcome / Feedback         | precautionary Event. Beneficiaries are fully satisfied with our program. |  |

#### 21/10/2021 – Outreach Programme -Distribution of covid precautionary kits



83

# 21/10/2021 – Outreach Programme -Distribution of covid precautionary kits





PRINCIPAL KG COLLEGE OF ARTS AND SCIENCE COMBATORE - 641 035.

| KG College of Arts and | Criterion 3 – Research, Innovations | 3.4.3 Extension and outreach Programmes |
|------------------------|-------------------------------------|-----------------------------------------|
| Science                | and Extension                       |                                         |

| Name of the Department     | Commerce CA