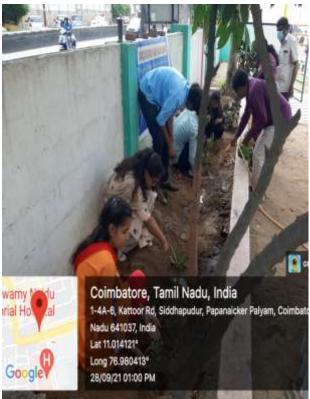

l no. of beneficiaries | 30                                                                                                                                                                                                                                                                                                                                             |  |
| Outcome / Feedback         | The students reported the site on time and were given a sapling of<br>the trees which were brought by BCA Students. The students<br>brought various saplings including Ashoka, Neem, Belpatra,<br>Saptaparni, Kadamb and Kachnaar. A total of about 50 trees were<br>planted on the school campus and were further watered by the<br>students. |  |

# 28/09/2021 – Outreach Programme – Tree Sapling Plantation







RINCIPAL KG COLLEGE OF ARTS AND SCIENCE COMBATORE - 641 035.

| KG College of Arts and | Criterion 3 – Research, Innovations | 3.4.3 Extension and outreach Programmes |
|------------------------|-------------------------------------|-----------------------------------------|
| Science                | and Extension                       |                                         |

| Name of the Department           | Information Technology                               |  |
|----------------------------------|------------------------------------------------------|--|
| Activity                         | Outreach Programme - Revamping the Black Board &     |  |
| Activity                         | Distributing Covid Precautions Kit                   |  |
| Venue