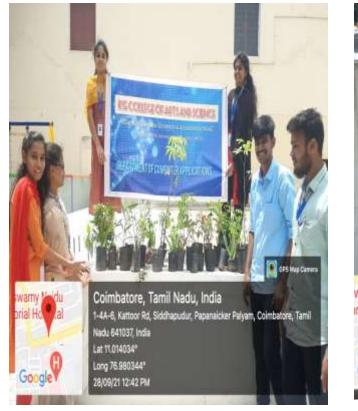

tal no. of beneficiaries | 30                                                                                                                                                                                                                                                                                                                                             |  |
| Outcome / Feedback         | The students reported the site on time and were given a sapling of<br>the trees which were brought by BCA Students. The students<br>brought various saplings including Ashoka, Neem, Belpatra,<br>Saptaparni, Kadamb and Kachnaar. A total of about 50 trees were<br>planted on the school campus and were further watered by the<br>students. |  |

# 28/09/2021 – Outreach Programme – Tree Sapling Plantation







RINCIPAL KG COLLEGE OF ARTS AND SCIENCE COMBATORE - 641 035.

| KG College of Arts and | Criterion 3 – Research, Innovations | 3.4.3 Extension and outreach Programmes |
|------------------------|-------------------------------------|-----------------------------------------|
| Science                | and Extension                       |                                         |

| Name of the Department           | Information Technology                               |  |
|----------------------------------|------------------------------------------------------|--|
| Activity                         | Outreach Programme - Revamping the Black Board &     |  |
| Activity                         | Distributing Covid Precautions Kit                   |  |
| Venue