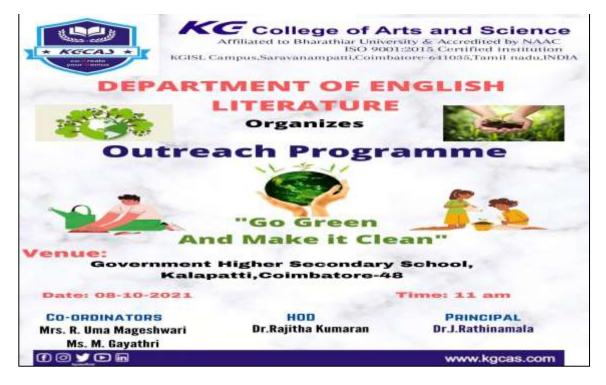

| needy and enriching the Mother Earth. At the end of the                                |  |
|                                                          | programme, the students understood the values of helping the                           |  |
|                                                          | needy and enriching the Mother Earth.                                                  |  |

| KG College of Arts and | Criterion 3 – Research, Innovations | 3.4.3 Extension and outreach Programmes |
|------------------------|-------------------------------------|-----------------------------------------|
| Science                | and Extension                       |                                         |

#### 08/10/2021 - Outreach Programme - Go Green and Make it Clean









malt. all era. PRINCIPAL KG COLLEGE OF ARTS AND SCIENCE COIMBATORE - 641 035.

| KG College of Arts and | Criterion 3 – Research, Innovations | 3.4.3 Extension and outreach Programmes |
|------------------------|-------------------------------------|-----------------------------------------|
| Science                | and Extension                       |                                         |

| Name of the Department   | Management Studies                                                                                                                                                                                                                                      |  |
|--------------------------|---------------------------------------------------------------------------------