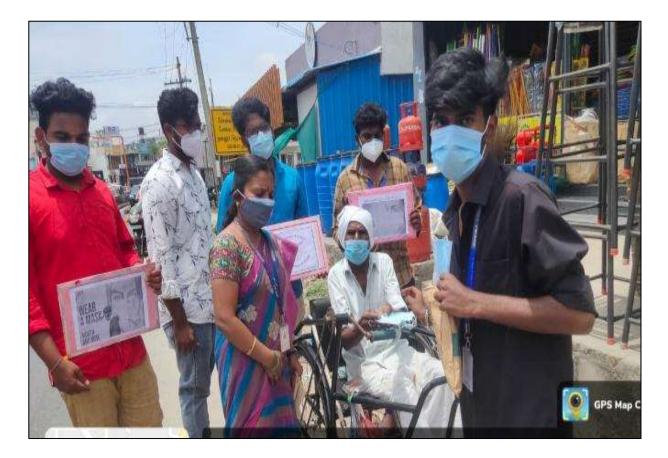

| Name of the Activity        | Mask Awareness And Distribution                                                                       |
|-----------------------------|-------------------------------------------------------------------------------------------------------|
| Organized By                | NSS                                                                                                   |
| Торіс                       | Awareness                                                                                             |
| Date                        | 11/08/2021                                                                                            |
| Objective                   | To create awareness about the prominence of wearing masks<br>and by distributing masks to the public. |
| Venue                       | KGCAS                                                                                                 |
| Total Number of Participant | 60                                                                                                    |
| Outcome                     | Educated People to be Aware on Wearing Mask                                                           |

### 11/08/2021 - Mask Awareness and Distribution

KG College of Arts and<br/>ScienceCriterion 3 – Research, Innovations<br/>and Extension3.4.3 Extension and outreach Programmes