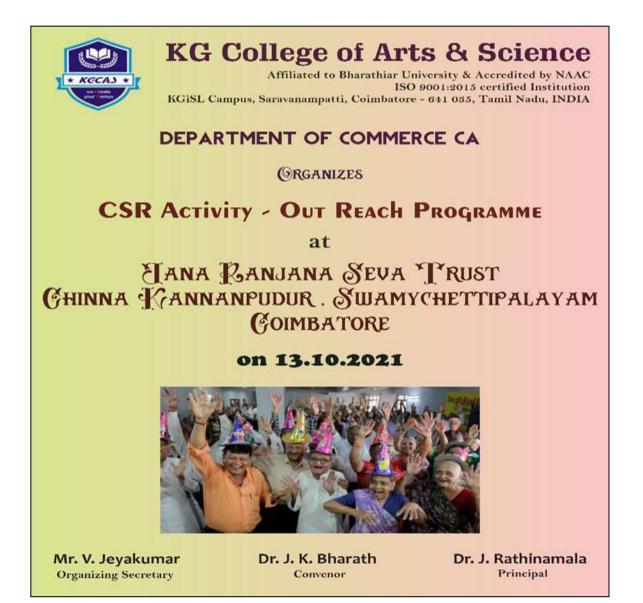

|
| Date                     | 13/10/2021                                                   |
| Title                    | Social Service                                               |
| Objective                | The main objective of this Outreach Program is to provide a  |
|                          | value education to our students.                             |
| Total no. of Participate | 95                                                           |
|                          | The visit had made our students empathetic and compassionate |
| Outcome / Report         | for the Old Age people and they decided that they too would  |
|                          | surely contribute to such worthy causes when they grow up.   |

#### 13/10/2021 – Outreach Programme – Social Service



KG College of Arts and<br/>ScienceCriterion 3 – Research, Innovations<br/>and Extension3.4.3 Extension and outreach Programmes





RINCIPAL KG COLLEGE OF ARTS AND SCIENCE COMBATORE - 641 035. KG College of Arts and Science

**Criterion 3 – Research, Innovations** and Extension

3.4.3 Extension and outreach Programmes

| Name of the Department   | B.Com IT                                                          |  |
|--------------------------|-------------------------------------------------------------------|--|
| Activity                 | Outreach Programme - Distribute Hand Sanitizers and Masks         |  |
| Date of the event        | 23/09/2021                                                        |  |
| Location                 | E-3 Police Station, Kalapatti Road, Saravanampat