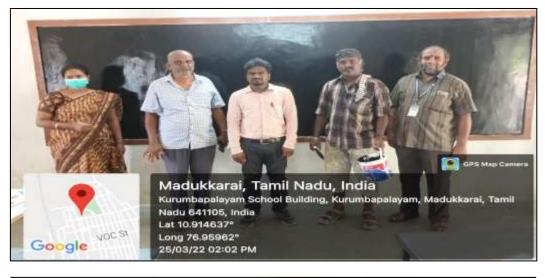

|  |
| Objective                   | To paint School Boards with the support of NSS                             |  |
| Objective                   | volunteers                                                                 |  |
| Venue                       | Government High School, Madhukkarai,                                       |  |
| venue                       | Coimbatore                                                                 |  |
| Total Number of Participant | 20                                                                         |  |
| Outcome                     | Painted High School Boards                                                 |  |

# 25/03/2022 – Black Board Painting in Government High School, Madhukkarai, Coimbatore





# 25/03/2022 – Black Board Painting in Government High School, Madhukkarai, Coimbatore - Certificate



#### Attendance

|      | ard painting         | KG College of Art<br>Affiliated to Bharat<br>Accredited by<br>ISO 9001:2015 Cert<br>KGISL Campus, Sarayanampat<br>National Servio | hiar University<br>y NAAC<br>ified Institution<br>ti, Coimbatore, Tamila: | adu 🛞           |
|------|----------------------|-----------------------------------------------------------------------------------------------------------------------------------|---------------------------------------------------------------------------|-----------------|
| S.No | Roll No.             | Name of the Student