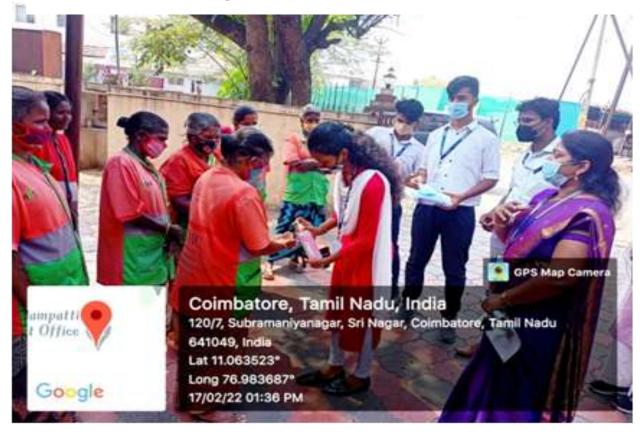

| Name of the Activity        | Mask Awareness And Distribution                                                                       |
|-----------------------------|-------------------------------------------------------------------------------------------------------|
| Organized By                | NSS                                                                                                   |
| Торіс                       | Awareness                                                                                             |
| Date                        | 11/08/2021                                                                                            |
| Objective                   | To create awareness about the prominence of wearing masks<br>and by distributing masks to the public. |
| Venue                       | KGCAS                                                                                                 |
| Total Number of Participant | 60                                                                                                    |
| Outcome                     | Educated People to be Aware on Wearing Mask                                                           |

### 11/08/2021 - Mask Awareness and Distribution

KG College of Arts and<br/>ScienceCriterion 3 – Research, Innovations<br/>and Extension3.4.3 Extension and outreach Programmes