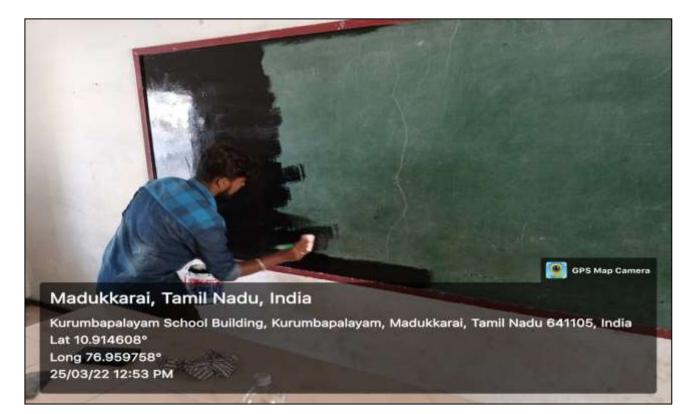

TOR



male. N H-PRINCIPAL KG COLLEGE OF ARTS AND SCIENCE COIMBATORE - 641 035.

KG College of Arts and<br/>ScienceCriterion 3 – Research, Innovations<br/>and Extension3.4.3 Extension and outreach Programmes

| Name of the Activity        | Black Board Painting       |
|-----------------------------|----------------------------|
| Organized By                | NSS                        |
| Торіс                       | Board Painting             |
| Date                        | 25/03/2022                 |
| Objective                   | Painting School Boards     |
| Venue                       | Government High School     |
| Total Number of Participant | 20                         |
| Outcome                     | Painted High School Boards |

# 25/03/2022 - Black Board Painting







## 25/03/2022 - Black Board Painting - Certificate



## **Attendance Image**

| ilack bo | ard painting | KG College of Art<br>Affiliated to Bharat<br>Accredited by<br>ISO 9001:2015 Cert<br>KGiSL Campus, Saravanampat<br>National Servi | hiar University<br>y NAAC<br>ified Institution<br>tti, Coimbatore, Tamilar | adu                      |
|----------|--------------|----------------------------------------------------------------------------------------------------------------------------------|----------------------------------------------------------------------------|--------------------------|
| S.No     | Roll No.     | Name of the Student                                                                                                              | Department