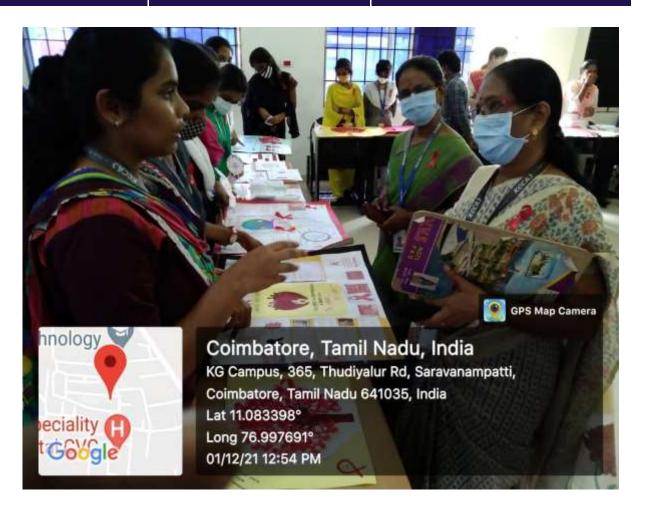

| Name of the Activity        | Rally on Aids Awareness                                    |
|-----------------------------|------------------------------------------------------------|
| Organized By                | NSS                                                        |
| Topic                       | Aids Awareness                                             |
| Date                        | 01/12/2021                                                 |
| Objective                   | To provide public awareness on Aids through students rally |
| Venue                       | KGCAS                                                      |
| Total Number of Participant | 200                                                        |
| Outcome                     | Awareness About Aids                                       |

#### 01/12/2021 - Rally on Aids Awareness

KG College of Arts and<br/>ScienceCriterion 3 – Research, Innovations<br/>and Extension3.4.3 Extension and outreach Programmes

01/12/2021 - Rally on Aids Awareness