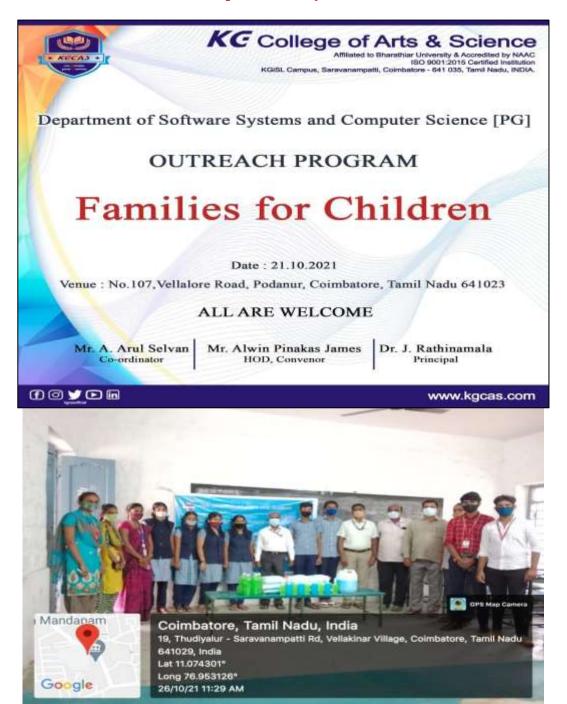

------------------------------------------------------------|--|
| Activity                   | Outreach Programme - Distribution of covid precautionary kits.           |  |
| Date of the event          | 21/10/2021                                                               |  |
| Location                   | No.107, Vellalore Road, Podanur, Coimbatore-641023.                      |  |
| Total no. of beneficiaries | 40                                                                       |  |
|                            | It was benefited to more than 180 children for covid                     |  |
| Outcome / Feedback         | precautionary Event. Beneficiaries are fully satisfied with our program. |  |

#### 21/10/2021 – Outreach Programme -Distribution of covid precautionary kits



83

# 21/10/2021 – Outreach Programme -Distribution of covid precautionary kits





PRINCIPAL KG COLLEGE OF ARTS AND SCIENCE COMBATORE - 641 035.

| KG College of Arts and | Criterion 3 – Research, Innovations | 3.4.3 Extension and outreach Programmes |
|------------------------|-------------------------------------|-----------------------------------------|
| Science                | and Extension                       |                                         |

| Name of the Department     | Commerce CA