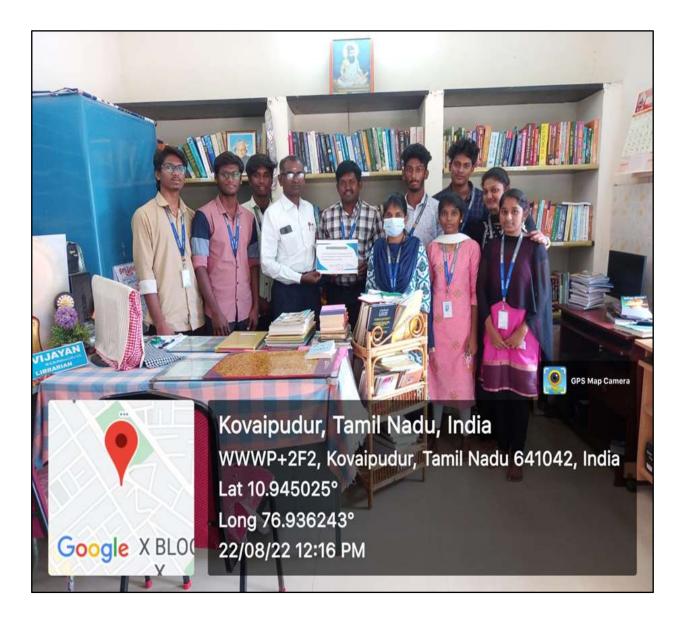

|  |  |
| Total no. of beneficiaries | ·s 9                                                                                                                                                                                                                                             |  |  |
| Outcome / Report           | Students and a faculty from the Department of ECS arranged the<br>books, periodicals and collections in a logical and organised way.<br>Labels also have been pasted on the Individual books to ensure they<br>will be shelved in correct place. |  |  |

# 22/08/2022 – Outreach Programme - Government Public Library,



## 22/08/2022 – Outreach Programme - Government Public Library,





PRINCIPAL KG COLLEGE OF ARTS AND SCIENCE COIMBATORE - 641 035.

| KG College of Arts and | Criterion 3 – Research, Innovations | 3.4.3 Extension and outreach Programmes |
|------------------------|-------------------------------------|-----------------------------------------|
| Science                | and Extension                       |                                         |

| Activity                   | Coaching Camp                                                                    |  |
|----------------------------|----------------------------------------------------------------------------------|--|
| Date of the activity       | 13/06/2022 - 13/07/2022                                                          |  |
| Title of the activity      | Residential Coaching camp fo