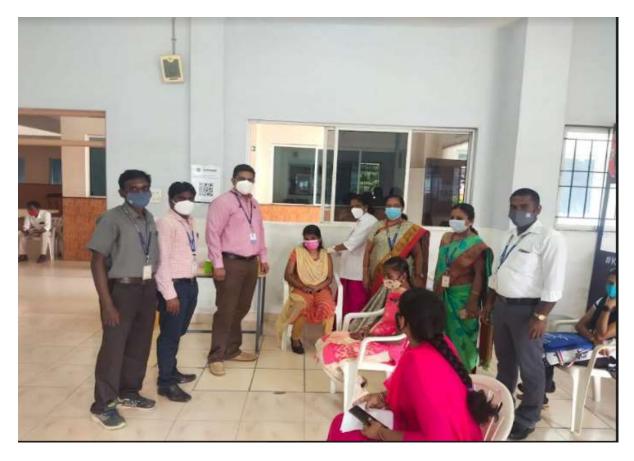

| Name of the Activity        | Covid Vaccination Camp                       |
|-----------------------------|----------------------------------------------|
| Organized By                | NSS                                          |
| Торіс                       | Vaccination                                  |
| Date                        | 02/09/2021                                   |
| Objective                   | To make student as volunteer in Vaccine Camp |
| Venue                       | KGCAS-Government Health Department           |
| Total Number of Participant | 230                                          |
| Outcome                     | Vaccinated People                            |

### 02/09/2021 - Covid Vaccination Camp

It. PRINCIPAL KG COLLEGE OF ARTS AND SCIENCE COMBATORE - 641 035.

| KG College of Arts and | Criterion 3 – Research, Innovations | 3.4.3 Extension and outreach Programmes |
|------------------------|-------------------------------------|-----------------------------------------|
| Science                | and Extension                       |                                         |