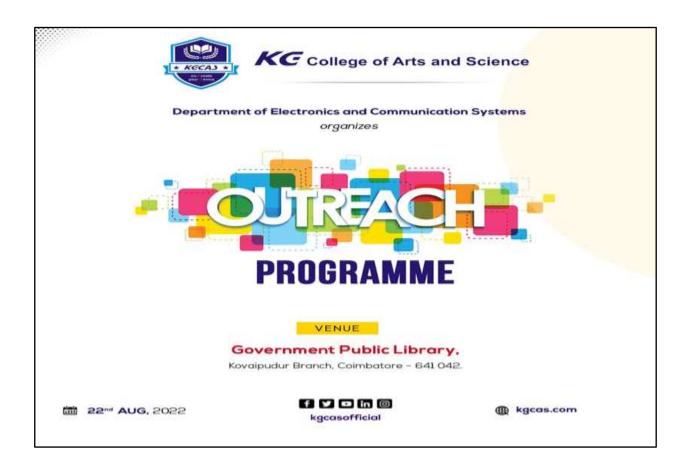

|  |  |
| Total no. of beneficiaries | ·s 9                                                                                                                                                                                                                                             |  |  |
| Outcome / Report           | Students and a faculty from the Department of ECS arranged the<br>books, periodicals and collections in a logical and organised way.<br>Labels also have been pasted on the Individual books to ensure they<br>will be shelved in correct place. |  |  |

# 22/08/2022 – Outreach Programme - Government Public Library,



## 22/08/2022 – Outreach Programme - Government Public Library,





PRINCIPAL KG COLLEGE OF ARTS AND SCIENCE COIMBATORE - 641 035.

| KG College of Arts and | Criterion 3 – Research, Innovations | 3.4.3 Extension and outreach Programmes |
|------------------------|-------------------------------------|-----------------------------------------|
| Science                | and Extension                       |                                         |

| Activity                   | Coaching Camp                                                                    |  |
|----------------------------|----------------------------------------------------------------------------------|--|
| Date of the activity       | 13/06/2022 - 13/07/2022