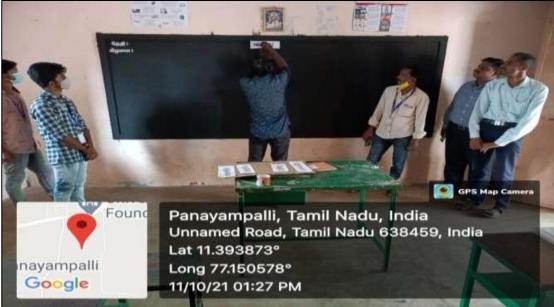

| Name of the Activity        | Rally on Aids Awareness                                    |
|-----------------------------|------------------------------------------------------------|
| Organized By                | NSS                                                        |
| Topic                       | Aids Awareness                                             |
| Date                        | 01/12/2021                                                 |
| Objective                   | To provide public awareness on Aids through students rally |
| Venue                       | KGCAS                                                      |
| Total Number of Participant | 200                                                        |
| Outcome                     | Awareness About Aids                                       |

#### 01/12/2021 - Rally on Aids Awareness

KG College of Arts and<br/>ScienceCriterion 3 – Research, Innovations<br/>and Extension3.4.3 Extension and outreach Programmes

01/12/2021 - Rally on Aids Awareness