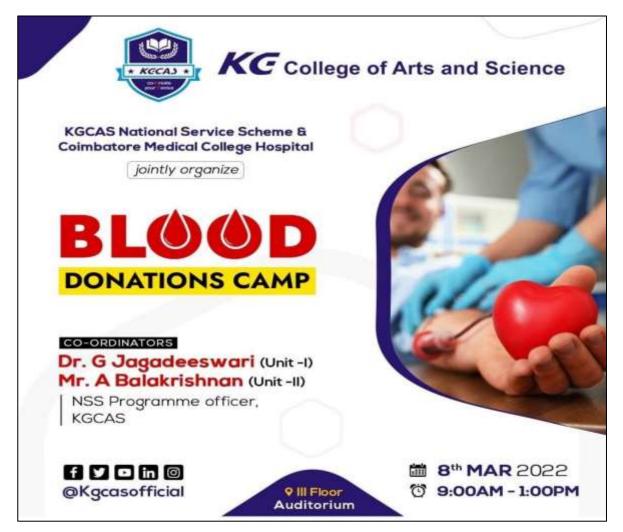

|
| Objective                   | To create awareness on significance of blood donation<br>and to donate blood voluntarily for blood bank of<br>Coimbatore Government Hospital |
| Venue                       | KGCAS-Government Hospital                                                                                                                    |
| Total Number of Participant | 101                                                                                                                                          |
| Outcome                     | Donated Blood For The Needy                                                                                                                  |

#### 08/03/2022 – Blood Donation Camp









08/03/2022 – Blood Donation Camp

### 08/03/2022 - Blood Donation Camp - Certificate



#### Attendance



30

H. Vishnu

KG College of Arts and Science Affiliated to Bharathiar University Accredited by NAAC ISO 9001:2015 Certified Institution



٥

| S.No | Organized - KGCAS NSS & Go<br>NAME | College | Department   | Signature |
|------|------------------------------------|---------|--------------|-----------|
| 1    | Thorun c                           | FIGLAS  | B.com CA (A) | Thomas    |
| 2    | Kushnaji                           | KACAS   | B.SC CT B    | Part-1    |
| 3    | Alley Arvind /                     | Kacas   | Biscicio     | Arat      |
| 4    | · Vikarh. S.S.                     | KURAS   | R.COM CA     | R.S. Dear |
| 5    | Prosanthroj. S.V.