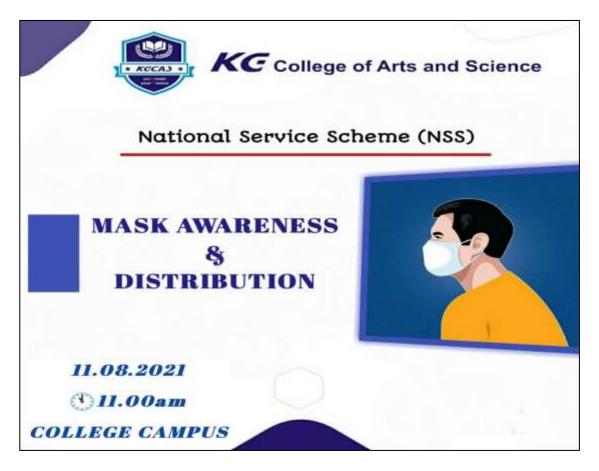

| Name of the Activity        | Mask Awareness And Distribution                                                                       |
|-----------------------------|-------------------------------------------------------------------------------------------------------|
| Organized By                | NSS                                                                                                   |
| Торіс                       | Awareness                                                                                             |
| Date                        | 11/08/2021                                                                                            |
| Objective                   | To create awareness about the prominence of wearing masks<br>and by distributing masks to the public. |
| Venue                       | KGCAS                                                                                                 |
| Total Number of Participant | 60                                                                                                    |
| Outcome                     | Educated People to be Aware on Wearing Mask                                                           |

### 11/08/2021 - Mask Awareness and Distribution

KG College of Arts and<br/>ScienceCriterion 3 – Research, Innovations<br/>and Extension3.4.3 Extension and outreach Programmes