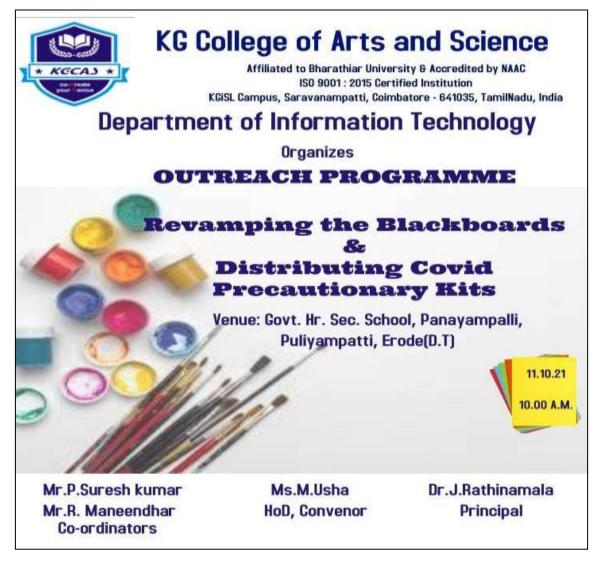

ry School, Panayampalli,    |  |
| venue                            | Erode District, Tamil Nadu, India.                   |  |
| Date of the Event                | 11/10/2021                                           |  |
| Objective                        | To clean and paint the black board in the school     |  |
| Objective                        | campus & distributing the covid-19 precaution kits.  |  |
| Total no. Of people participated | 30 Students & 2 Faculty                              |  |
| Beneficiaries                    | 21 Black Boards Painted, Distributed 500 Masks and 1 |  |
| Beneficialies                    | litre of Sanitizer.                                  |  |

## 11/10/2021 – Outreach Programme – Revamping the Black Board & Distributing Covid Precautions Kit



KG College of Arts and Science

3.4.3 Extension and outreach Programmes





KG College of Arts and Science





Ŵ 11 -PRINCIPAL

KG COLLEGE OF ARTS AND SCIENCE COMBATORE - 641 035.

KG College of Arts and<br/>ScienceCriterion 3 – Research, Innovations<br/>and Extension3.4.3 Extension and outreach Programmes

| Name of the Department  | Computer Technology