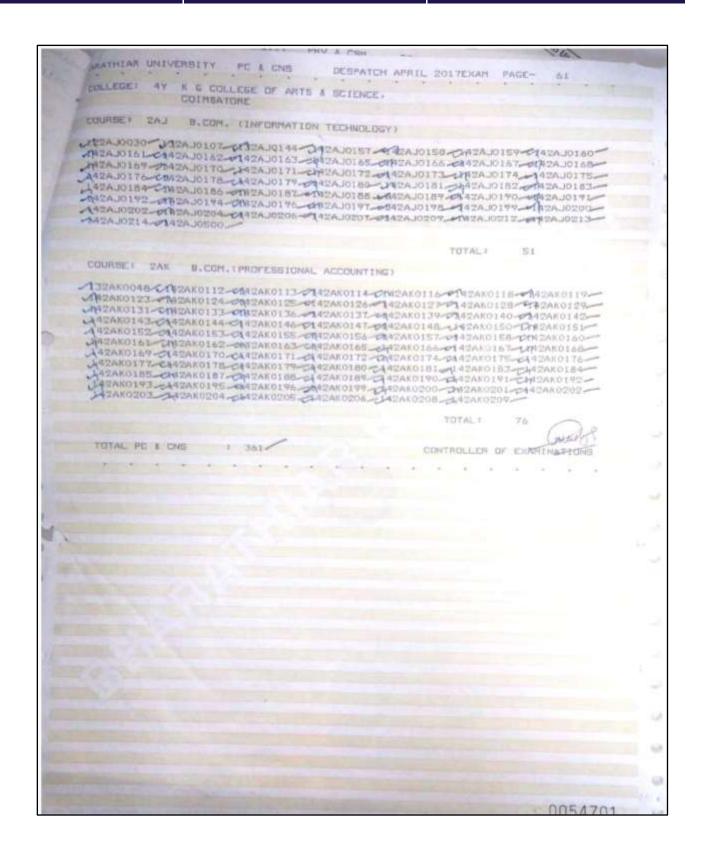

## Certified report from controller of examination of the Affiliating University

| S. No. | Month & Year of<br>Examination | Link |
|--------|--------------------------------|------|
| 1      | April 2021                     | PDF  |
| 2      | April 2020                     | PDF  |
| 3      | April 2019                     | PDF  |
| 4      | April 2018                     | PDF  |
| 5      | April 2017                     | PDF  |