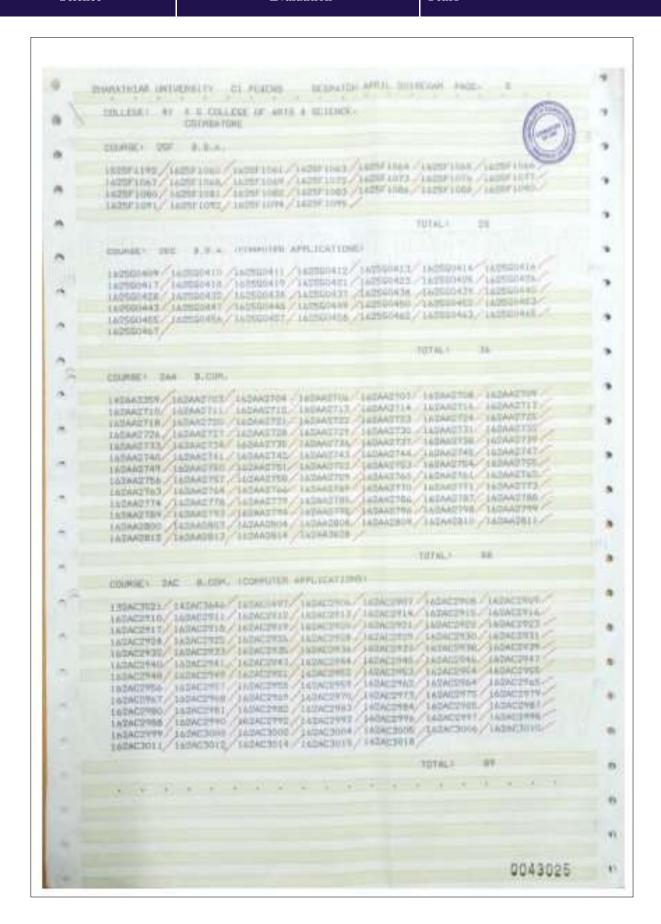

## Certified report from controller of examination of the Affiliating University

| S. No. | Month & Year of<br>Examination | Link |
|--------|--------------------------------|------|
| 1      | April 2021                     | PDF  |
| 2      | April 2020                     | PDF  |
| 3      | April 2019                     | PDF  |
| 4      | April 2018                     | PDF  |
| 5      | April 2017                     | PDF  |