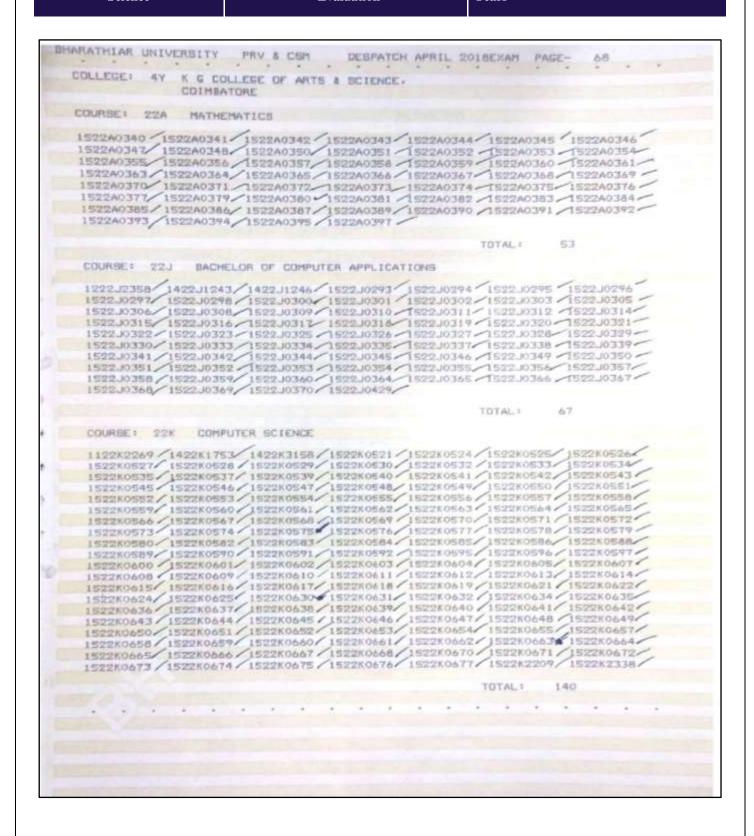

## Certified report from controller of examination of the Affiliating University

| S. No. | Month & Year of<br>Examination | Link |
|--------|--------------------------------|------|
| 1      | April 2021                     | PDF  |
| 2      | April 2020                     | PDF  |
| 3      | April 2019                     | PDF  |
| 4      | April 2018                     | PDF  |
| 5      | April 2017                     | PDF  |