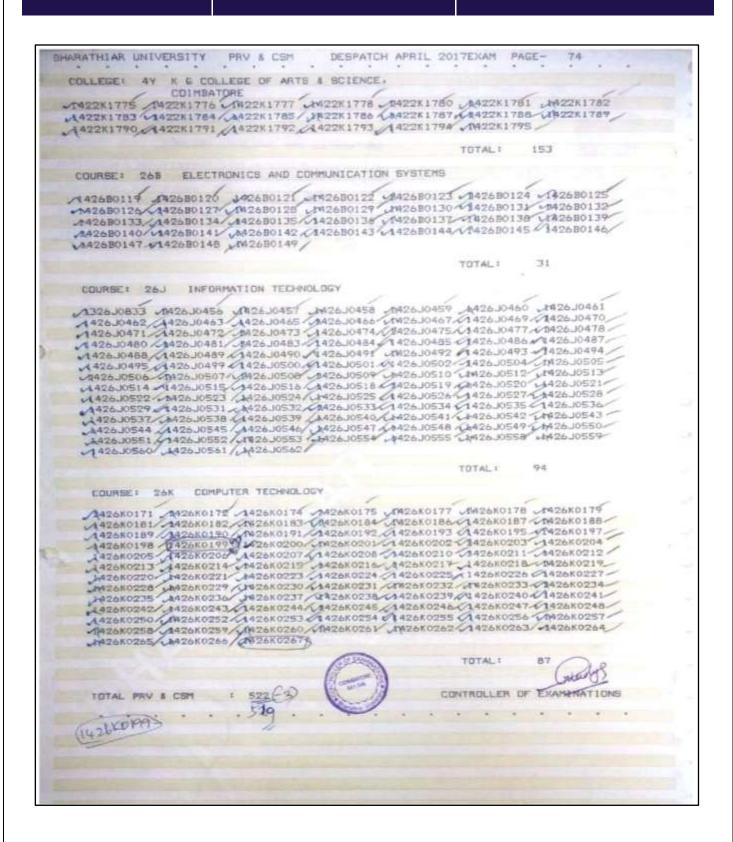

## Certified report from controller of examination of the Affiliating University

| S. No. | Month & Year of<br>Examination | Link |
|--------|--------------------------------|------|
| 1      | April 2021                     | PDF  |
| 2      | April 2020                     | PDF  |
| 3      | April 2019                     | PDF  |
| 4      | April 2018                     | PDF  |
| 5      | April 2017                     | PDF  |