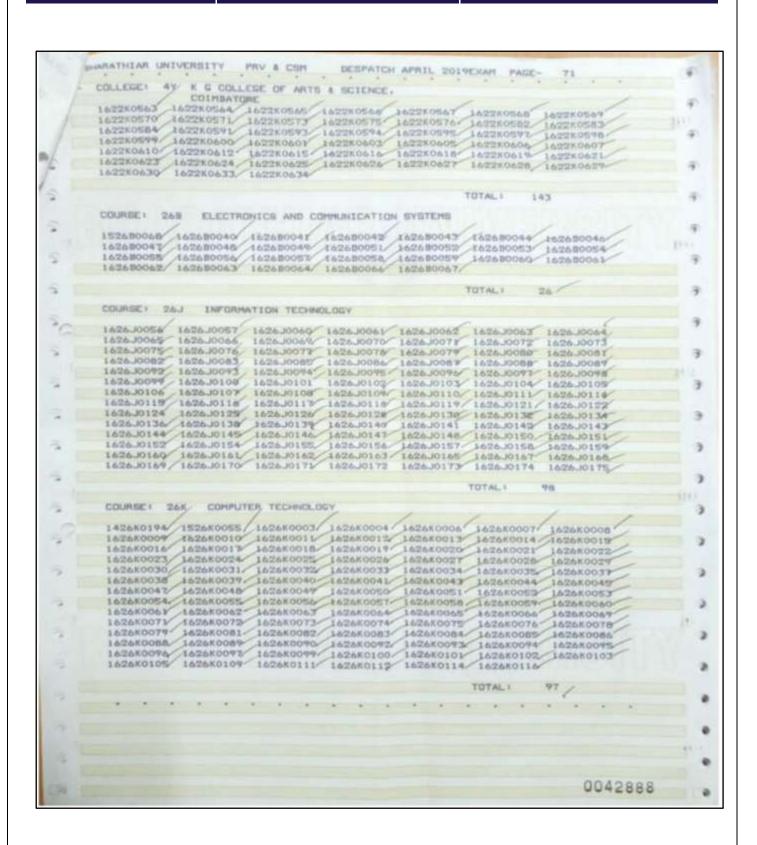

## Certified report from controller of examination of the Affiliating University

| S. No. | Month & Year of<br>Examination | Link |
|--------|--------------------------------|------|
| 1      | April 2021                     | PDF  |
| 2      | April 2020                     | PDF  |
| 3      | April 2019                     | PDF  |
| 4      | April 2018                     | PDF  |
| 5      | April 2017                     | PDF  |