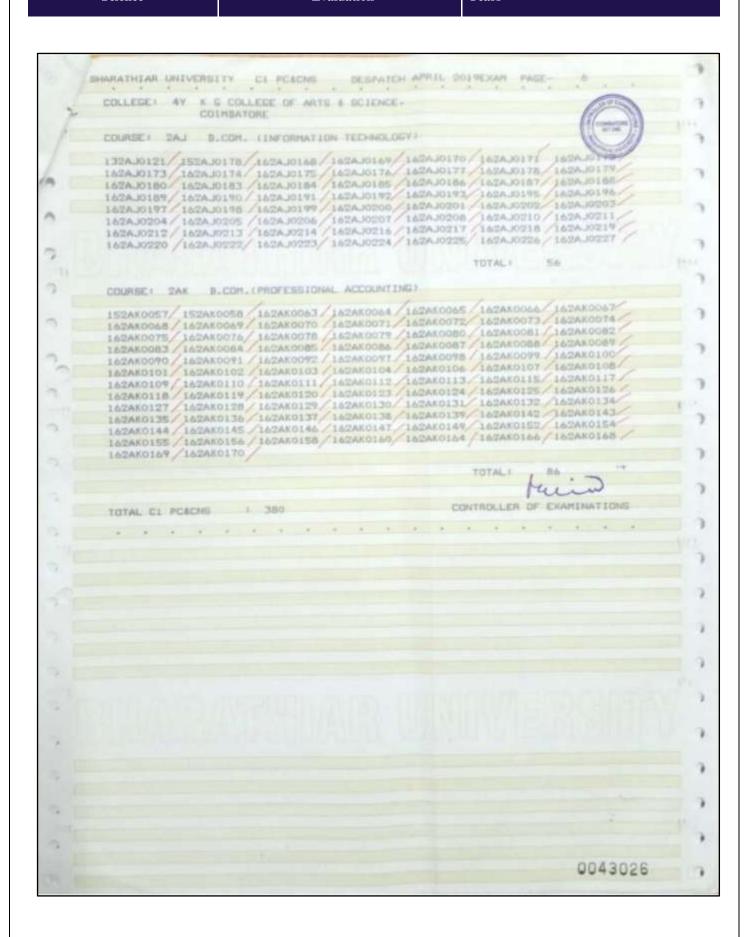

## Certified report from controller of examination of the Affiliating University

| S. No. | Month & Year of<br>Examination | Link |
|--------|--------------------------------|------|
| 1      | April 2021                     | PDF  |
| 2      | April 2020                     | PDF  |
| 3      | April 2019                     | PDF  |
| 4      | April 2018                     | PDF  |
| 5      | April 2017                     | PDF  |