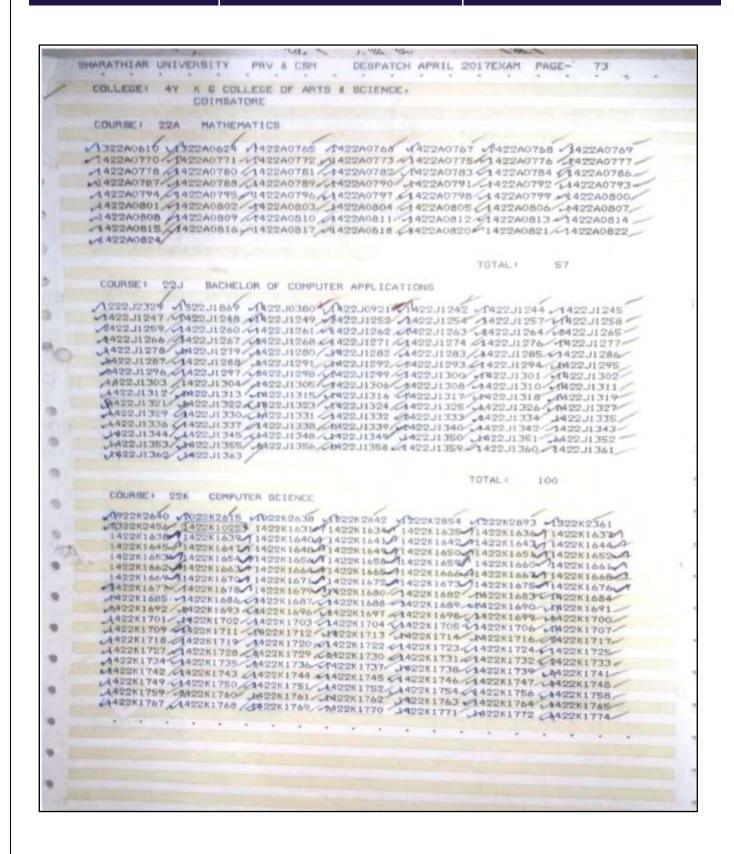

## Certified report from controller of examination of the Affiliating University

| S. No. | Month & Year of<br>Examination | Link |
|--------|--------------------------------|------|
| 1      | April 2021                     | PDF  |
| 2      | April 2020                     | PDF  |
| 3      | April 2019                     | PDF  |
| 4      | April 2018                     | PDF  |
| 5      | April 2017                     | PDF  |