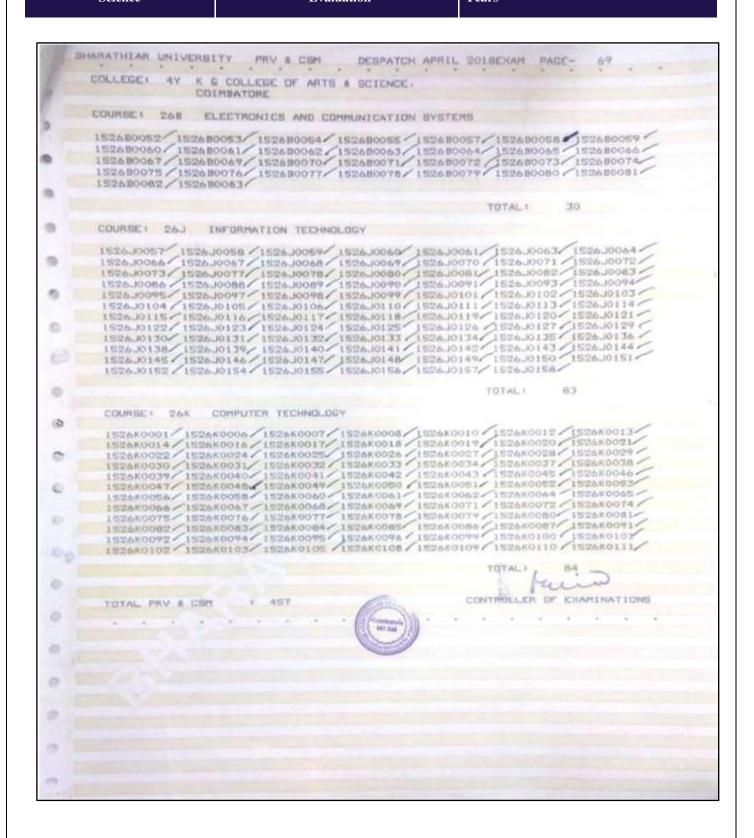

## Certified report from controller of examination of the Affiliating University

| S. No. | Month & Year of<br>Examination | Link |
|--------|--------------------------------|------|
| 1      | April 2021                     | PDF  |
| 2      | April 2020                     | PDF  |
| 3      | April 2019                     | PDF  |
| 4      | April 2018                     | PDF  |
| 5      | April 2017                     | PDF  |