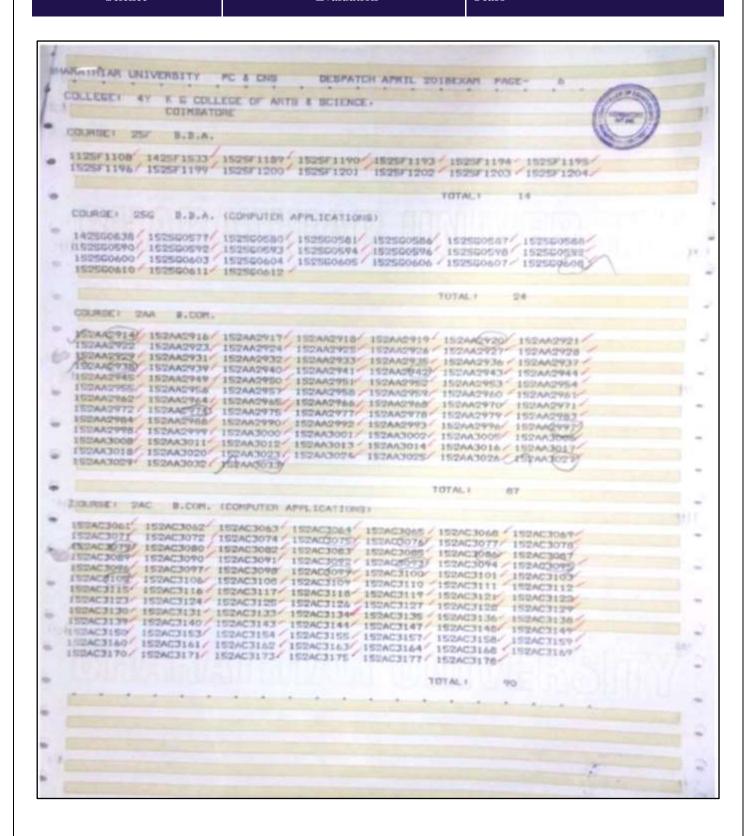

## Certified report from controller of examination of the Affiliating University

| S. No. | Month & Year of<br>Examination | Link |
|--------|--------------------------------|------|
| 1      | April 2021                     | PDF  |
| 2      | April 2020                     | PDF  |
| 3      | April 2019                     | PDF  |
| 4      | April 2018                     | PDF  |
| 5      | April 2017                     | PDF  |