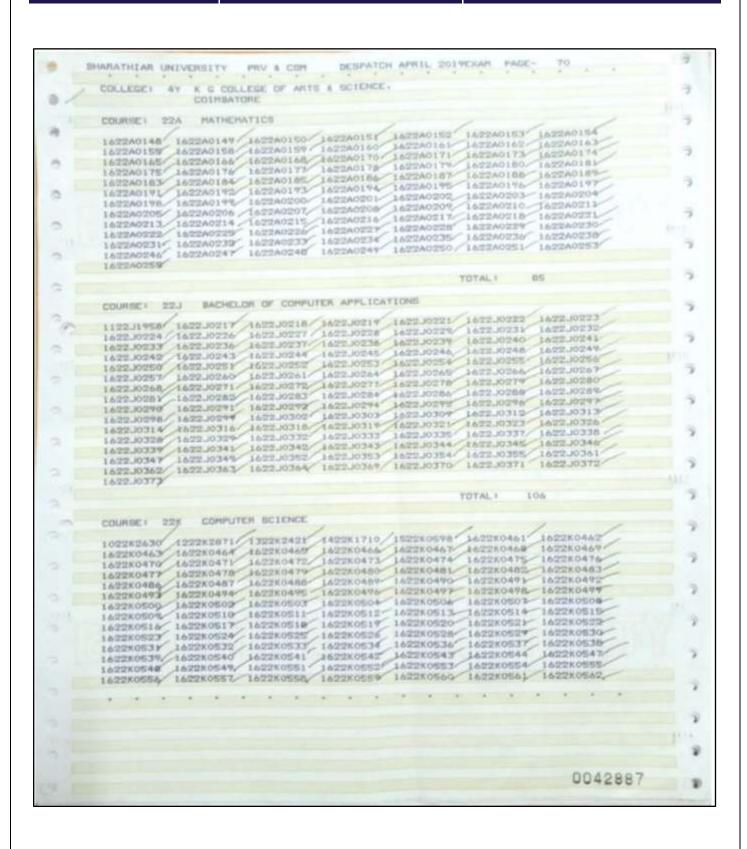

## Certified report from controller of examination of the Affiliating University

| S. No. | Month & Year of<br>Examination | Link |
|--------|--------------------------------|------|
| 1      | April 2021                     | PDF  |
| 2      | April 2020                     | PDF  |
| 3      | April 2019                     | PDF  |
| 4      | April 2018                     | PDF  |
| 5      | April 2017                     | PDF  |