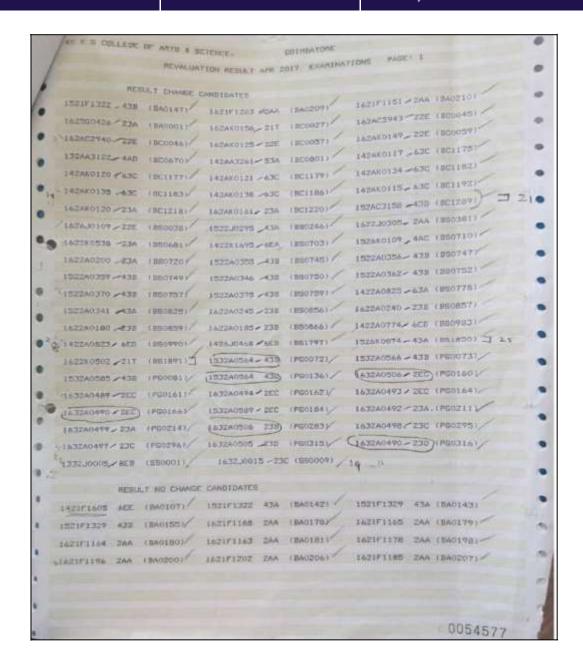

2.5.1 Mechanism of internal/ external assessment is transparent and the grievance redressal system is time- bound and efficient