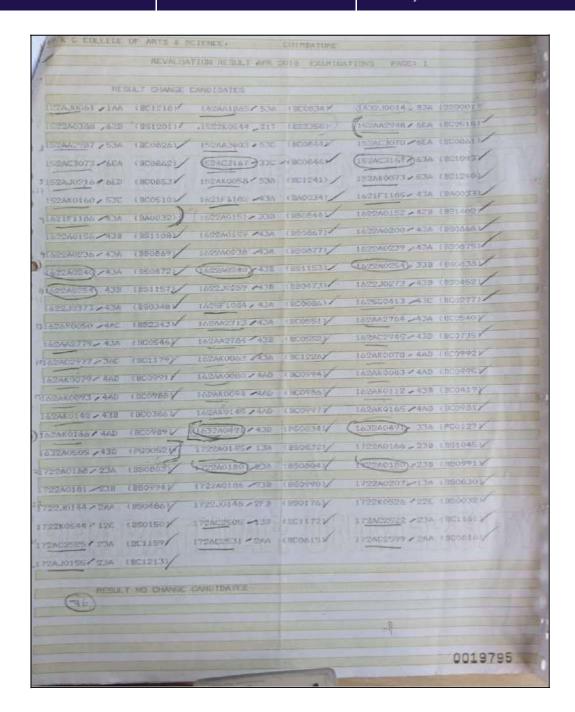

) Application forms with demand drafts



### **April 2018**





### KECAS

## KG COLLEGE OF ARTS AND SCIENCE

(Managed by KCISL Trust)
(Affiliated to Bharathiar University)

# 365, KGISL Campus, Thudiyalur Road, Saravanampath, Colmbatore - 641 035, INDIA Phone: 91 (422) 441 9999, Fax - 91 (422) 266 8325, E-mail: info@kgcas.ac.in, Website : www.kgcas.ac.in

Aug 3, 2018 KOCAS | 2632 | 2618 -19

To.

The Controller of Examinations Bharathiar University Coimbatore - 641 046.

Sir,

Sub: Updating revaluation results in the respective grade card - reg.

We are herewith enclosing the original grade card for 3 students who are currently studying in the following courses:

- 1. M.Sc. Mathematics
- 2. M.Sc.Software System

Kindly do the needful.

Thanking you Sincerely,

PRINCIPAL Encl. as above





### November 2018

Kecas/ 2589 / 2017-18 January 27, 2018

To

The Controller of Examinations Bharathiar University Coimbatore-641 046.

Sir,

Sub: applications submission for revaluation -PG Courses - reg.

We are herewith enclosing 35 applications of the students who are applying for revaluation along with a demand draft for Rs.550/-per paper.

Kindly do the needful.

Thanking you Yours Sincerely

PRINCIPAL

Encl. a) Name list

b) Application forms with demand drafts

KECAS /2588 /2017-18 January 27, 2018 To The Controller of Examinations Bharathiar University Coimbatore-641 046. Sir, Sub: applications submission for revaluation -Science Courses - reg. We are herewith enclosing 190 applications of the students who are applying for revaluation along with a demand draft for Rs.350/-per