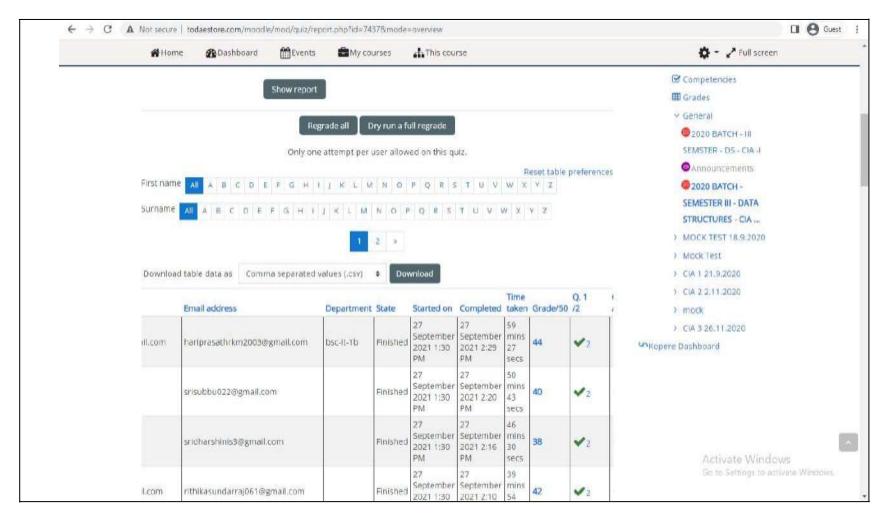

## **Mechanism for Internal Assessment**

**Supporting Documents** 

## **Mechanism for Internal Assessment**