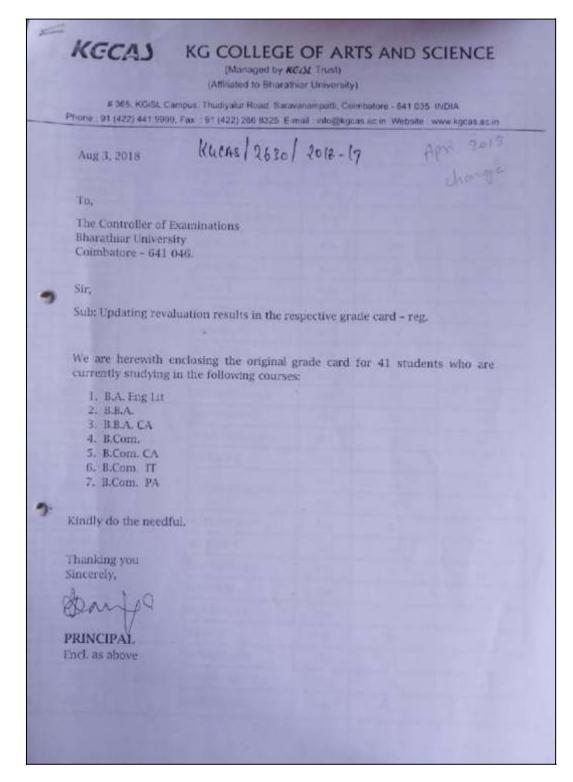

ir.

Sub: applications submission for revaluation - Arts Courses - reg.

We are herewith enclosing 84 applications of the students who are applying for revaluation along with a demand draft for Rs.350/-per paper.

Kindly do the needful.

Thanking you Yours Sincerely

PRINCIPAL Encl. a) Name list

b) Application forms with demand drafts

KECAS/2588/2017-18 January 27, 2018 To The Controller of Examinations Bharathiar University Coimbatore-641 046. Sir, Sub: applications submission for revaluation -Science Courses - reg. We are herewith enclosing 190 applications of the students who are applying for revaluation along with a demand draft for Rs.350/-per paper. Kindly do the needful. Thanking you Yours Sincerely Encl. a) Name list b) Application forms with demand drafts



### **April 2018**





### KECAS

## KG COLLEGE OF ARTS AND SCIENCE

(Managed by KCISL Trust)
(Affiliated to Bharathiar University)

# 365, KGISL Campus, Thudiyalur Road, Saravanampath, Colmbatore - 641 035, INDIA Phone: 91 (422) 441 9999, Fax - 91 (422) 266 8325, E-mail: info@kgcas.ac.in, Website : www.kgcas.ac.in

Aug 3, 2018 KOCAS | 2632 | 2618 -19

To.

The Controller of Examinations Bharathiar University Coimbatore - 641 046.

Sir,

Sub: Updating revaluation results in the respective grade card - reg.

We are herewith enclosing the original grade card for 3 students who are currently studying in the following courses:

- 1. M.Sc. Mathematics
- 2. M.Sc.Software System

Kindly do the needful.

Thanking you Sincerely,

PRINCIPAL Encl. as above





### November 2018

Kecas/ 2589 / 2017-18 January 27, 2018