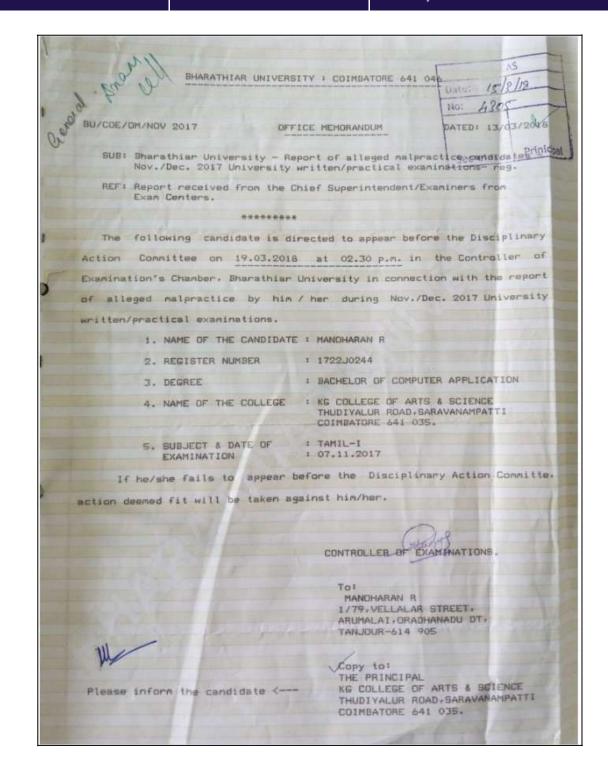

imbatore - 641 046.

Sir.

Sub: applications submission for revaluation - Arts Courses - reg.

We are herewith enclosing 84 applications of the students who are applying for revaluation along with a demand draft for Rs.350/-per paper.

Kindly do the needful.

Thanking you Yours Sincerely

PRINCIPAL Encl. a) Name list

b) Application forms with demand drafts

KECAS/2588/2017-18 January 27, 2018 To The Controller of Examinations Bharathiar University Coimbatore-641 046. Sir, Sub: applications submission for revaluation -Science Courses - reg. We are herewith enclosing 190 applications of the students who are applying for revaluation along with a demand draft for Rs.350/-per paper. Kindly do the needful. Thanking you Yours Sincerely Encl. a) Name list b) Application forms with demand drafts



### **April 2018**





### KECAS

## KG COLLEGE OF ARTS AND SCIENCE

(Managed by KCISL Trust)
(Affiliated to Bharathiar University)

# 365, KGISL Campus, Thudiyalur Road, Saravanampath, Colmbatore - 641 035, INDIA Phone: 91 (422) 441 9999, Fax - 91 (422) 266 8325, E-mail: info@kgcas.ac.in, Website : www.kgcas.ac.in

Aug 3, 2018 KOCAS | 2632 | 2618 -19

To.

The Controller of Examinations Bharathiar University Coimbatore - 641 046.

Sir,

Sub: Updating revaluation results in the respective grade card - reg.

We are herewith enclosing the original grade card for 3 students who are currently studying in the following courses:

- 1. M.Sc. Mathematics
- 2. M.Sc.Software System

Kindly do the needful.

Thanking you Sincerely,

PRINCIPAL Encl. as above





### November 2018

Kecas/ 2589 / 201