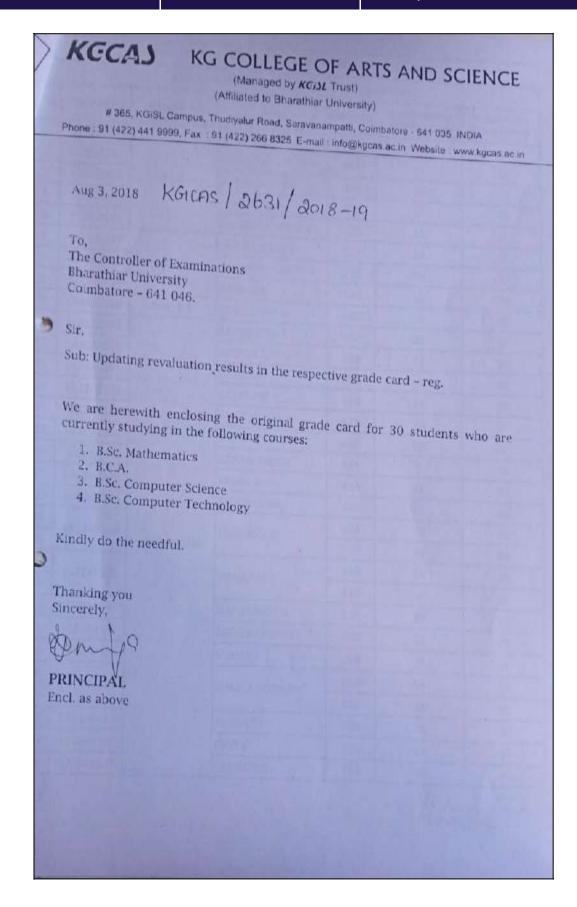

.

Sub: applications submission for revaluation - Arts Courses - reg.

We are herewith enclosing 84 applications of the students who are applying for revaluation along with a demand draft for Rs.350/-per paper.

Kindly do the needful.

Thanking you Yours Sincerely

PRINCIPAL Encl. a) Name list

b) Application forms with demand drafts

KECAS/2588/2017-18 January 27, 2018 To The Controller of Examinations Bharathiar University Coimbatore-641 046. Sir, Sub: applications submission for revaluation -Science Courses - reg. We are herewith enclosing 190 applications of the students who are applying for revaluation along with a demand draft for Rs.350/-per paper. Kindly do the needful. Thanking you Yours Sincerely Encl. a) Name list b) Application forms with demand drafts



### **April 2018**





### KECAS

## KG COLLEGE OF ARTS AND SCIENCE

(Managed by KCISL Trust)
(Affiliated to Bharathiar University)

# 365, KGISL Campus, Thudiyalur Road, Saravanampath, Colmbatore - 641 035, INDIA Phone: 91 (422) 441 9999, Fax - 91 (422) 266 8325, E-mail: info@kgcas.ac.in, Website : www.kgcas.ac.in

Aug 3, 2018 KOCAS | 2632 | 2618 -19

To.

The Controller of Examinations Bharathiar University Coimbatore - 641 046.

Sir,

Sub: Updating revaluation results in the respective grade card - reg.

We are herewith enclosing the original grade card for 3 students who are currently studying in the following courses:

- 1. M.Sc. Mathematics
- 2. M.Sc.Software System

Kindly do the needful.

Thanking you Sincerely,

PRINCIPAL Encl. as above





### November 2018

Kecas/ 2589 / 2017-18 January 27, 2018

T