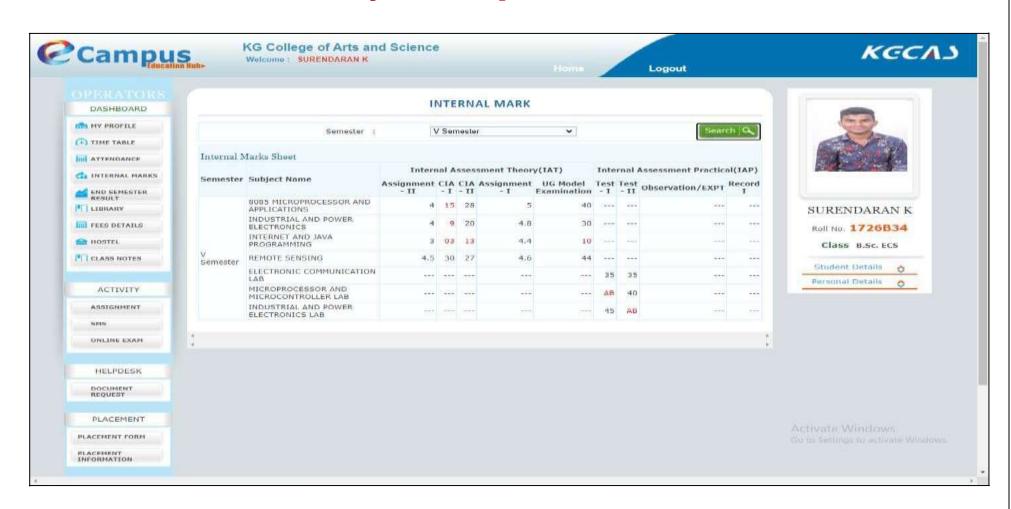

with date) : |
| 11 1/2/2011 222                                               | 20                                                    |
| NINANDARUMAR                                                  | 17-9-19                                               |
| 7-7 .mail                                                     | tied                                                  |
| Total Marks: 27 years  50 2. und                              | tied                                                  |
| 7-7 .mail                                                     | Examiner Signature with date:                         |
| Total Marks: 27 yerring 50 A. W. Name of the Examiner: Tchild | Examiner Signature with date:                         |

#### e-campus Students Login - Internal Mark Sheet



2.5.1 Mechanism of internal/ external assessment is transparent and the grievance redressal system is time- bound and efficient

### Online Examination through Moodle Platform



2.5.1 Mechanism of internal/ external assessment is transparent and the grievance redressal system is time- bound and efficient

### Online Examination through Moodle Platform



2.5.1 Mechanism of internal/ external assessment is transparent and the grievance redressal system is time- bound and efficient

### **Question bank on Moodle platform**



### **Question paper settings using OBE**



2.5.1 Mechanism of internal/ external assessment is transparent and the grievance redressal system is time- bound and efficient

### **Students grade report**



#### **Mechanism for External Assessment**

### **Revaluatio