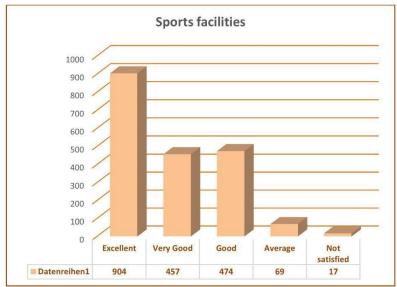

LLEGE OF ARTS AND SCIENCE

Affiliated to Bharathiar University Accredited by NAAC KGiSL Campus, Coimbatore – 641 035

Academic year 2018 - 19

Feedback on Curriculum by the Students

#### Internal Quality Assurance Cell ( IQAC )

Student Satisfaction Survey 2018 - 19

A survey was conducted among the students during December 2019 so as to obtain suitable feedback on the major aspects like Value Added Courses, the teaching learning process, research activities, cleanliness of the campus, extension activities, canteen facilities and overall experience in KG College of Arts and Science. Feedback was obtained through Google forms. A total of 1921 students have responded to the questionnaire. The students are very much satisfied with the overall performance of the Institution.



































\$ willy.

**IQAC Director** 

Director (IQAC)
KG College of Arts and Science
Saravanampatti,
Coimbatore – 641035.



### Feedback by the Teachers (2018)



#### KG COLLEGE OF ARTS AND SCIENCE

Affiliated to Bharathiar University Accredited by NAAC KGiSL Campus, Coimbatore – 641 035

Academic year 2018-19

Feedback on Curriculum by the Teachers

Number of responses : 136



**IQAC Director** 

Director (IQAC)
KG College of Arts and Science
Saravanampatti,
Coimbatore - 641035.



Principal
PRINCIPAL
KG COLLEGE OF ARTS AND SCIENCE
COMBATORE - 641 035.

# Feedback by the Alumni on Campus Experience (2018)



### Feedback by the Alumni (2018)



#### KG COLLEGE OF ARTS AND SCIENCE

Affiliated to Bharathiar University Accredited by NAAC KGiSL Campus, Coimbatore – 641 035

Acad