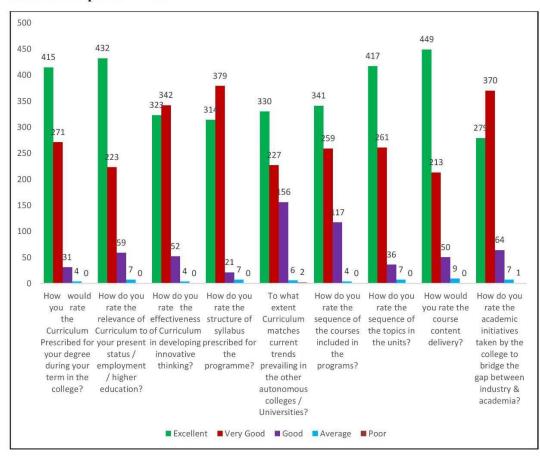

## Feedback by the Teachers (2021)

Number of responses : 106

Rate the structure of the curriculum framedfor the entire program

Rate the appropriateness of the sequence of the courses provided in the curriculum

Rate the depth of the syllabus for the coursein relation to the competencies expected by industry current global scenarios

Rate the sequence of the units/modules in thecourse

Rate the contribution of the course in terms of professional core area

Rate the appropriateness of Program Educational Objectives, Program Specific Outcomes and Program Outcomes

■ Poor ■ Average ■ Good ■ Very good ■ Excellent

25 30 35

40 45

**IQAC Director** 

Director (IQAC) KG College of Arts and Science Saravanampatti, Coimbatore – 641035.

10

30/09/2022

**Principal** 