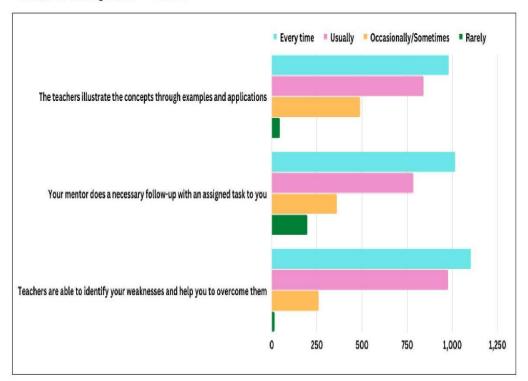

| Feedback on teachers                                                         | Every time | Usually | Occasionally /<br>Sometimes | Rarely |
|------------------------------------------------------------------------------|------------|---------|-----------------------------|--------|
| The teachers illustrate the concepts through examples and applications       | 814        | 503     | 87                          | 10     |
| Your mentor does a necessary follow-up with an assigned task to you          | 856        | 470     | 75                          | 13     |
| Teachers are able to identify your weaknesses and help you to overcome them. | 756        | 487     | 126                         | 45     |