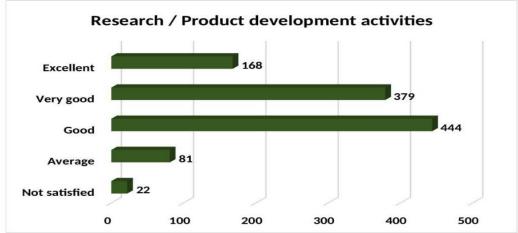

## Student Satisfaction Survey 2019 - 20

A survey was conducted among the students during December 2019 so as to obtain suitable feedback on the major aspects like Value Added Courses, the teaching learning process, research activities, cleanliness of the campus, extension activities, canteen facilities and overall experience in KG College of Arts and Science. Feedback was obtained through Google forms. A total of 1094 students have responded to the questionnaire. The students are very much satisfied with the overall performance of the Institution.