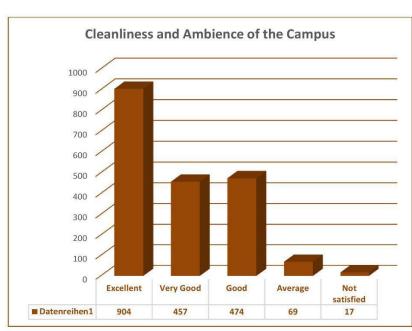

## Student Satisfaction Survey 2019 - 20

A survey was conducted among the students during December 2019 so as to obtain suitable feedback on the major aspects like Value Added Courses, the teaching learning process, research activities, cleanliness of the campus, extension activities, canteen facilities and overall experience in KG College of Arts and Science. Feedback was obtained through Google forms. A total of 1094 students have responded to the questionnaire. The students are very much satisfied with the overall performance of the Institution.

#### Internal Quality Assurance Cell ( IQAC )

Student Satisfaction Survey 2018 - 19

A survey was conducted among the students during December 2019 so as to obtain suitable feedback on the major aspects like Value Added Courses, the teaching learning process, research activities, cleanliness of the campus, extension activities, canteen facilities and overall experience in KG College of Arts and Science. Feedback was obtained through Google forms. A total of 1921 students have responded to the questionnaire. The students are very much satisfied with the overall performance of the Institution.