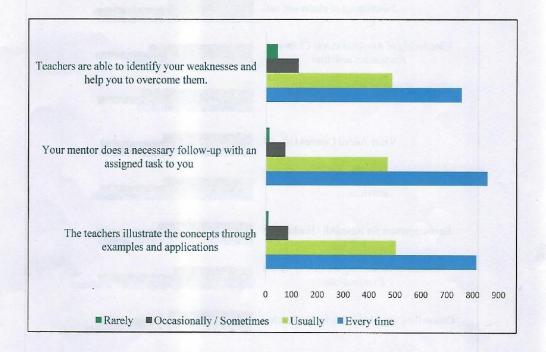

|                                                                     | Every time      | Usually Occas     | ssionally/Sometimes   | Rarely      |
|---------------------------------------------------------------------|-----------------|-------------------|-----------------------|-------------|
| The teachers                                                        |                 |                   |                       |             |
| concepts<br>through<br>examples and<br>applications                 | 0               | 0                 | 0                     | 0           |
| Your mentor<br>does a<br>necessary<br>follow-up with<br>an assigned | 0               | o .               | 0                     | 0           |
| Teachers are                                                        |                 |                   |                       |             |
| able to identify<br>your<br>weaknesses<br>and help you to           | 0               | 0                 | 0                     | 0           |
| overcome them.                                                      |                 |                   |                       |             |
| What do you like                                                    | most about o    | ur institution?   |                       |             |
| Your answer                                                         |                 |                   |                       |             |
| Give your sugges                                                    | tions (if any)t | o Improve the ove | rall institutional pe | rformance * |
| Your answer                                                         |                 |                   |                       |             |
| THANK YOU FOR                                                       | YOUR VALUA      |                   | nk!                   |             |

| Feedback on teachers                                                         | Every time | Usually | Occasionally /<br>Sometimes | Rarely |
|------------------------------------------------------------------------------|------------|---------|-----------------------------|--------|
| The teachers illustrate the concepts through examples and applications       | 814        | 503     | 87                          | 10     |
| Your mentor does a necessary follow-up with an assigned task to you          | 856        | 470     | 75                          | 13     |
| Teachers are able to identify your weaknesses and help you to overcome them. | 756        | 487     | 126                         | 45     |