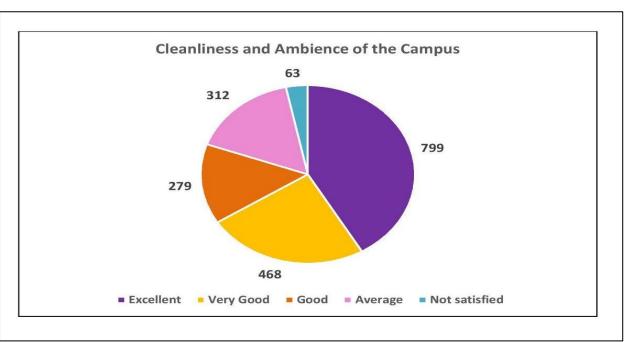

## Student Satisfaction Survey 2019 - 20

A survey was conducted among the students during December 2019 so as to obtain suitable feedback on the major aspects like Value Added Courses, the teaching learning process, research activities, cleanliness of the campus, extension activities, canteen facilities and overall experience in KG College of Arts and Science. Feedback was obtained through Google forms. A total of 1094 students have responded to the questionnaire. The students are very much satisfied with the overall performance of the Institution.