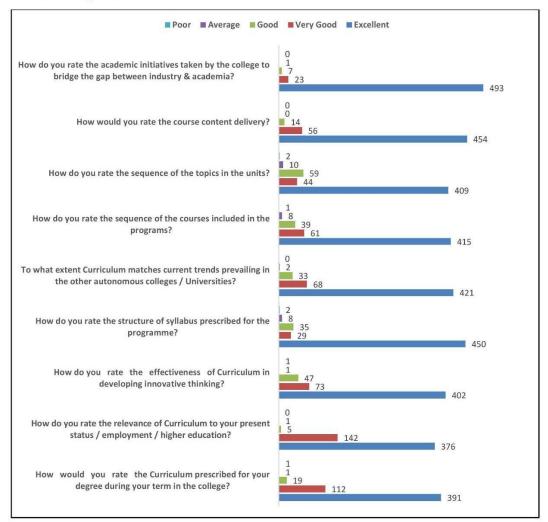

## Student Satisfaction Survey 2019 - 20

A survey was conducted among the students during December 2019 so as to obtain suitable feedback on the major aspects like Value Added Courses, the teaching learning process, research activities, cleanliness of the campus, extension activities, canteen facilities and overall experience in KG College of Arts and Science. Feedback was obtained through Google forms. A total of 1094 students have responded to the questionnaire. The students are very much satisfied with the overall performance of the Institution.