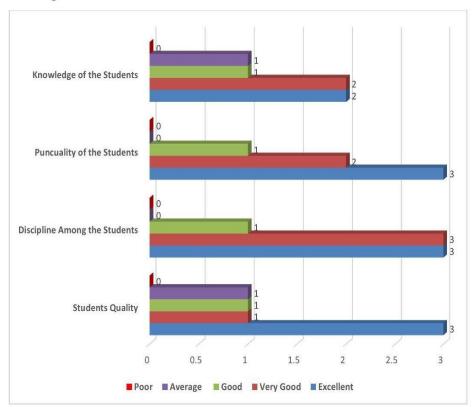

# Feedback by the Employer (2021)

#### KG COLLEGE OF ARTS AND SCIENCE

Affiliated to Bharathiar University Accredited by NAAC ISO 9001:2015 Certified Institution KGiSL Campus, Coimbatore – 641 035

> Academic year 2021 – 2022 Feedback by the Employer

Number of responses : 2

**IQAC Director** 

Director (IQAC) KG College of Arts and Science Saravanampatti, Coimbatore – 641035.

Pull-namela 30/09/2012

Principal

PRINCIPAL

KG COLLEGE OF ARTS AND SCIENCE

COMBATORE - 641 035.