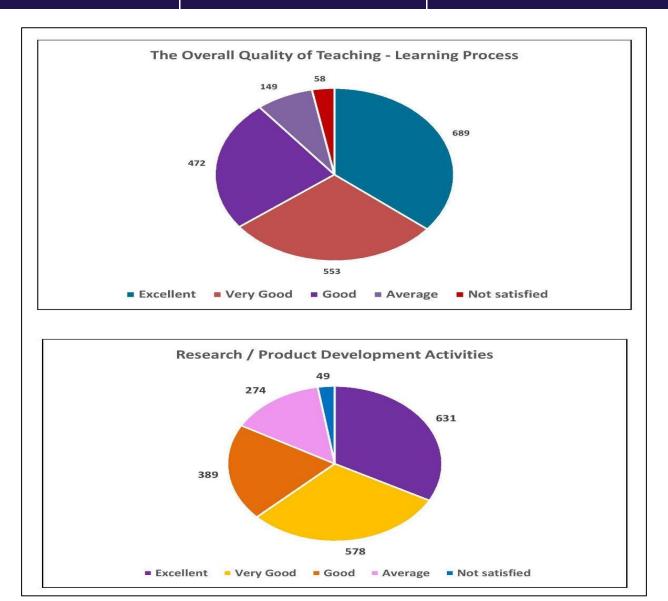

## Student Satisfaction Survey 2019 - 20

A survey was conducted among the students during December 2019 so as to obtain suitable feedback on the major aspects like Value Added Courses, the teaching learning process, research activities, cleanliness of the campus, extension activities, canteen facilities and overall experience in KG College of Arts and Science. Feedback was obtained through Google forms. A total of 1094 students have responded to the questionnaire. The students are very much satisfied with the overall performance of the Institution.