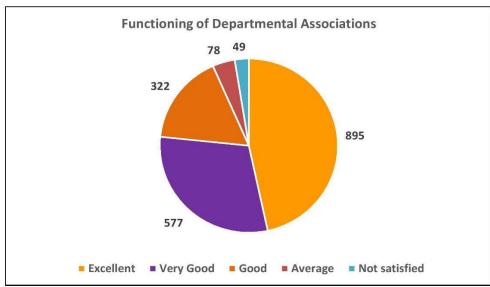

## Student Satisfaction Survey 2019 - 20

A survey was conducted among the students during December 2019 so as to obtain suitable feedback on the major aspects like Value Added Courses, the teaching learning process, research activities, cleanliness of the campus, extension activities, canteen facilities and overall experience in KG College of Arts and Science. Feedback was obtained through Google forms. A total of 1094 students have responded to the questionnaire. The students are very much satisfied with the overall performance of the Institution.