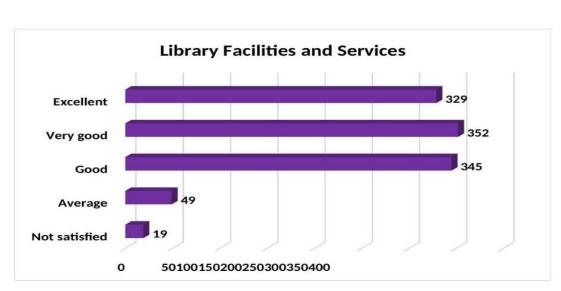

## Student Satisfaction Survey 2019 - 20

A survey was conducted among the students during December 2019 so as to obtain suitable feedback on the major aspects like Value Added Courses, the teaching learning process, research activities, cleanliness of the campus, extension activities, canteen facilities and overall experience in KG College of Arts and Science. Feedback was obtained through Google forms. A total of 1094 students have responded to the questionnaire. The students are very much satisfied with the overall performance of the Institution.