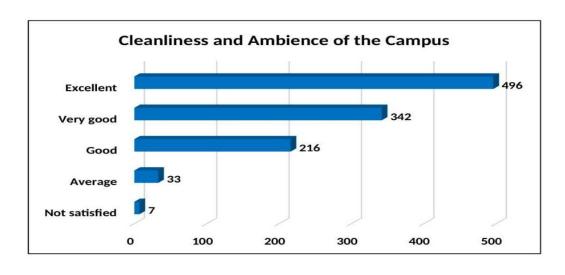

## Student Satisfaction Survey 2019 - 20

A survey was conducted among the students during December 2019 so as to obtain suitable feedback on the major aspects like Value Added Courses, the teaching learning process, research activities, cleanliness of the campus, extension activities, canteen facilities and overall experience in KG College of Arts and Science. Feedback was obtained through Google forms. A total of 1094 students have responded to the questionnaire. The students are very much satisfied with the overall performance of the Institution.