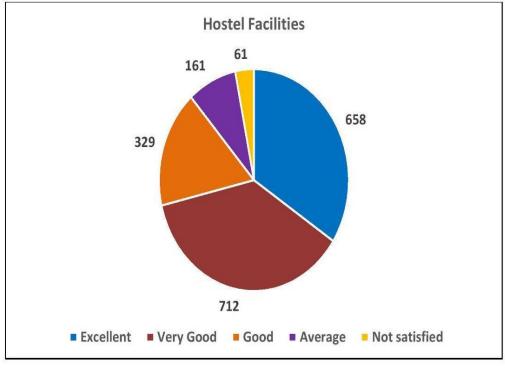

# Feedback by the Alumni on Campus Experience(2021)

Director (IQAC)
KG College of Arts and Science
Saravanampatti,
Coimbatore – 641035.

Pul- 30/09/2022

PRINCIPAL

KG COLLEGE OF ARTS AND SCIENCE

COIMBATORE - 641 035.

## Feedback by the Alumni (2021)