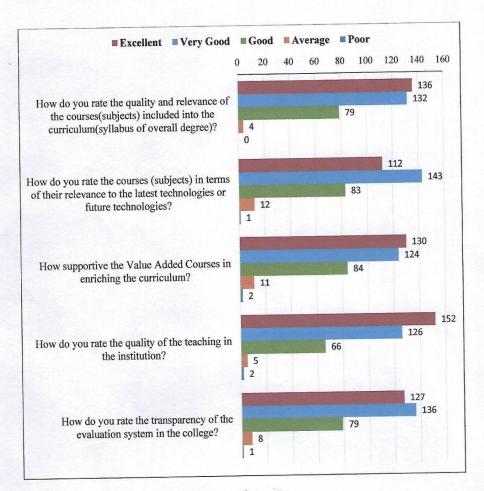

# Feedback by the Employer (2021)

#### KG COLLEGE OF ARTS AND SCIENCE

Affiliated to Bharathiar University Accredited by NAAC ISO 9001:2015 Certified Institution KGiSL Campus, Coimbatore – 641 035

> Academic year 2021 – 2022 Feedback by the Employer

Number of responses : 2

**IQAC Director** 

Director (IQAC) KG College of Arts and Science Saravanampatti, Coimbatore – 641035.

Pull-namela 30/09/2012

Principal

PRINCIPAL

KG COLLEGE OF ARTS AND SCIENCE

COMBATORE - 641 035.