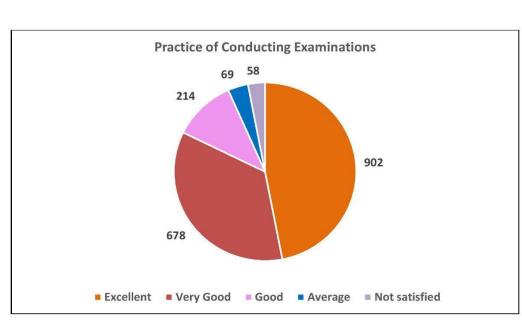

# Feedback by the Employer (2021)

#### KG COLLEGE OF ARTS AND SCIENCE

Affiliated to Bharathiar University Accredited by NAAC ISO 9001:2015 Certified Institution KGiSL Campus, Coimbatore – 641 035

> Academic year 2021 – 2022 Feedback by the Employer

Number of responses : 2

**IQAC Director** 

Director (IQAC) KG College of Arts and Science Saravanampatti, Coimbatore – 641035.

Pull-namela 30/09/2012

Principal

PRINCIPAL

KG COLLEGE OF ARTS AND SCIENCE

COMBATORE - 641 035.