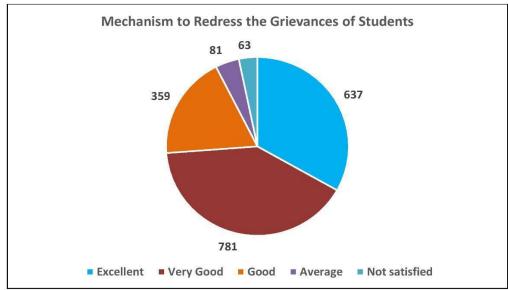

# Feedback by the Employer (2021)

#### KG COLLEGE OF ARTS AND SCIENCE

Affiliated to Bharathiar University Accredited by NAAC ISO 9001:2015 Certified Institution KGiSL Campus, Coimbatore – 641 035

> Academic year 2021 – 2022 Feedback by the Employer

Number of responses : 2

**IQAC Director** 

Director (IQAC) KG College of Arts and Science Saravanampatti, Coimbatore – 641035.

Pull-namela 30/09/2012

Principal

PRINCIPAL

KG COLLEGE OF ARTS AND SCIENCE

COMBATORE - 641 035.