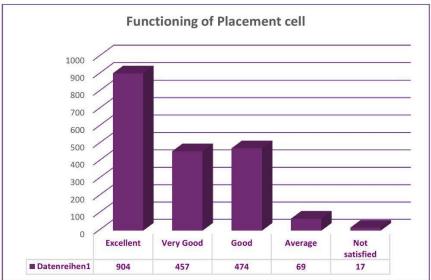

## Student Satisfaction Survey 2019 - 20

A survey was conducted among the students during December 2019 so as to obtain suitable feedback on the major aspects like Value Added Courses, the teaching learning process, research activities, cleanliness of the campus, extension activities, canteen facilities and overall experience in KG College of Arts and Science. Feedback was obtained through Google forms. A total of 1094 students have responded to the questionnaire. The students are very much satisfied with the overall performance of the Institution.