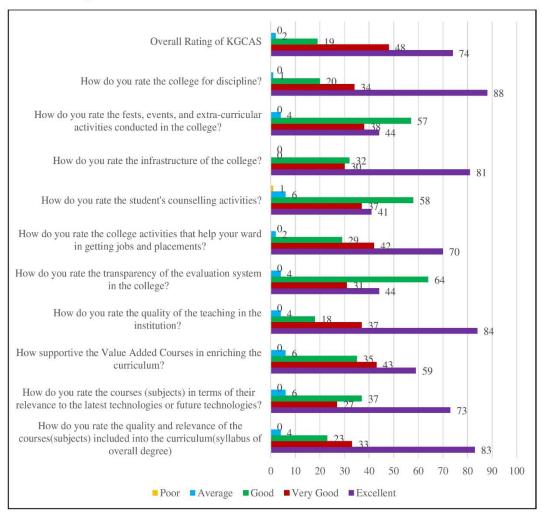

## Feedback by the Students (2021)

#### KG COLLEGE OF ARTS AND SCIENCE

Affiliated to Bharathiar University Accredited by NAAC ISO 9001:2015 Certified Institution KGiSL Campus, Coimbatore – 641 035

Academic year 2021 - 2022

**Students Satisfaction Survey Report** 

Number of responses : 2351

S. vielly.

**IQAC Director** 

Director (IQAC)
KG College of Arts and Science
Saravanampatti,
Coimbatore - 641035.

Medinamela 30/09/2022

**Principal** 

PRINCIPAL

KG COLLEGE OF ARTS AND SCIENCE