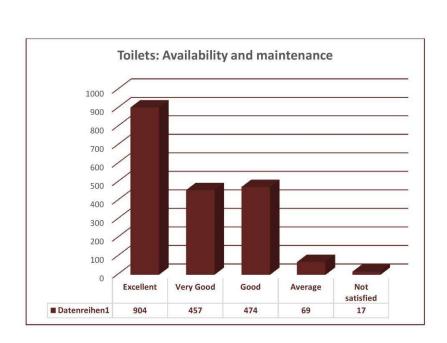

KG COLLEGE OF ARTS AND SCIENCE

Affiliated to Bharathiar University Accredited by NAAC KGiSL Campus, Coimbatore – 641 035

Academic year 2018 - 19

Feedback on Curriculum by the Students

#### Internal Quality Assurance Cell ( IQAC )

Student Satisfaction Survey 2018 - 19

A survey was conducted among the students during December 2019 so as to obtain suitable feedback on the major aspects like Value Added Courses, the teaching learning process, research activities, cleanliness of the campus, extension activities, canteen facilities and overall experience in KG College of Arts and Science. Feedback was obtained through Google forms. A total of 1921 students have responded to the questionnaire. The students are very much satisfied with the overall performance of the Institution.



































\$ willy.

**IQAC Director** 

Director (IQAC)
KG College of Arts and Science
Saravanampatti,
Coimbatore – 641035.



### Feedback by the Teachers (2018)



#### KG COLLEGE OF ARTS AND SCIENCE

Affiliated to Bharathiar University Accredited by NAAC KGiSL Campus, Coimbatore – 641 035

Academic year 2018-19

Feedback on Curriculum by the Teachers

Number of responses : 136



**IQAC Director** 

Director (IQAC)
KG College of Arts and Science
Saravanampatti,
Coimbatore - 641035.



Principal
PRINCIPAL
KG COLLEGE OF ARTS AND SCIENCE
COMBATORE - 641 035.

# Feedback by the Alumni on Campus Experience (2018)



### Feedback by the Alumni (2018)



#### KG COLLEGE OF ARTS AND SCIENCE

Affiliated to Bharathiar University Accredited by NAAC KGiSL Campus, Coimbatore – 641 035