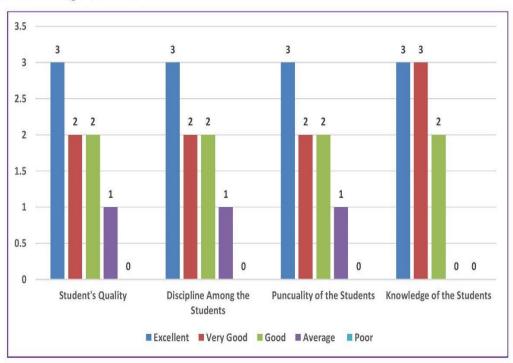

#### KG COLLEGE OF ARTS AND SCIENCE

Affiliated to Bharathiar University Accredited by NAAC ISO 9001:2015 Certified Institution KGiSL Campus, Coimbatore – 641 035

> Academic year 2021 – 2022 Feedback by the Employer

Number of responses : 2

**IQAC Director** 

Director (IQAC) KG College of Arts and Science Saravanampatti, Coimbatore – 641035.

Pull-namela 30/09/2012

Principal

PRINCIPAL

KG COLLEGE OF ARTS AND SCIENCE

COMBATORE - 641 035.