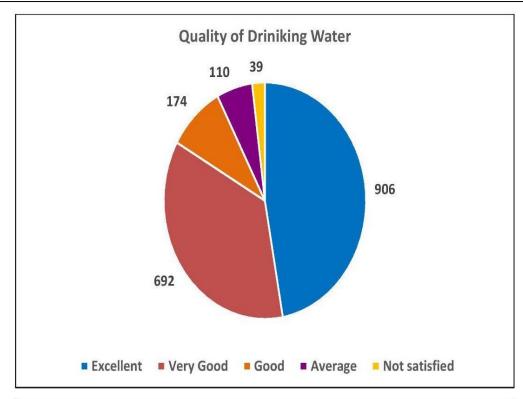

# Feedback by the Alumni on Campus Experience(2021)

Director (IQAC)
KG College of Arts and Science
Saravanampatti,
Coimbatore – 641035.

Pul- 30/09/2022

PRINCIPAL

KG COLLEGE OF ARTS AND SCIENCE

COIMBATORE - 641 035.

## Feedback by the Alumni (2021)