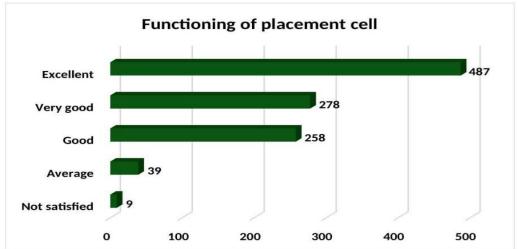

#### Student's responses

 $\frac{https://docs.google.com/spreadsheets/d/1HUWNjJy4xQejOpuYkeUKPU7uHqwxrWWp}{mUMGdxTqeU8/edit?usp=sharing}$ 

| Feedback                                                                       | Excellent | Very good | Good | Fair |
|--------------------------------------------------------------------------------|-----------|-----------|------|------|
| Teachers' preparation for the classes                                          | 596       | 529       | 269  | 20   |
| Coverage of Syllabus                                                           | 537       | 570       | 285  | 22   |
| Use of ICT tools like PPT, Videos,<br>Quizzes/Polls etc. in handling the class | 581       | 510       | 273  | 50   |
| The overall quality of teaching-learning process                               | 550       | 558       | 271  | 35   |
| Counselling and Motivation by the Teacher                                      | 562       | 519       | 282  | 51   |
| Standard of conducting the CIA & Model Examinations                            | 608       | 520       | 262  | 26   |
| Encouragement for Research /<br>Hackathons                                     | 513       | 526       | 317  | 58   |
| Encouragement to participate in extracurricular activities.                    | 541       | 511       | 300  | 62   |
| Value Added Courses Offered                                                    | 551       | 511       | 302  | 50   |
| Functioning of N.S.S.                                                          | 389       | 521       | 376  | 128  |
| Functioning of Association and Clubs and Association activities                | 433       | 529       | 354  | 99   |
| Functioning of placement cell                                                  | 519       | 533       | 285  | 76   |
| Mechanism to redress the grievances of students.                               | 446       | 554       | 351  | 63   |
| Overall experience in KGCAS                                                    | 664       | 464       | 239  | 47   |
| Student -Teacher relationship                                                  | 658       | 461       | 248  | 47   |