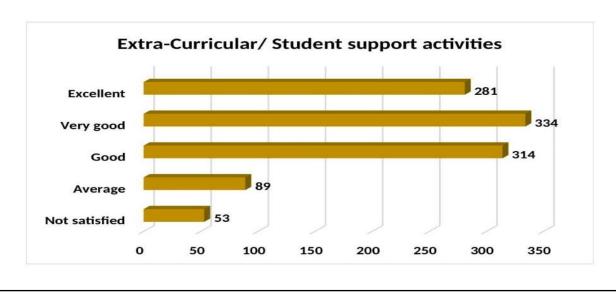

## Student Satisfaction Survey 2019 - 20

A survey was conducted among the students during December 2019 so as to obtain suitable feedback on the major aspects like Value Added Courses, the teaching learning process, research activities, cleanliness of the campus, extension activities, canteen facilities and overall experience in KG College of Arts and Science. Feedback was obtained through Google forms. A total of 1094 students have responded to the questionnaire. The students are very much satisfied with the overall performance of the Institution.