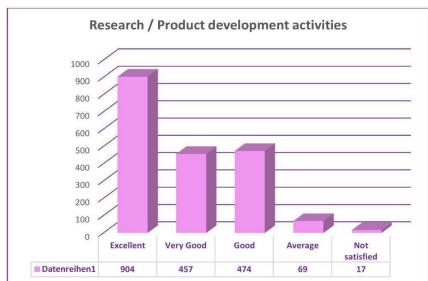

## Student Satisfaction Survey 2019 - 20

A survey was conducted among the students during December 2019 so as to obtain suitable feedback on the major aspects like Value Added Courses, the teaching learning process, research activities, cleanliness of the campus, extension activities, canteen facilities and overall experience in KG College of Arts and Science. Feedback was obtained through Google forms. A total of 1094 students have responded to the questionnaire. The students are very much satisfied with the overall performance of the Institution.

#### Internal Quality Assurance Cell ( IQAC )

Student Satisfaction Survey 2018 - 19

A survey was conducted among the students during December 2019 so as to obtain suitable feedback on the major aspects like Value Added Courses, the teaching learning process, research activities, cleanliness of the campus, extension activities, canteen facilities and overall experience in KG College of Arts and Science. Feedback was obtained through Google forms. A total of 1921 students have responded to the questionnaire. The students are very much satisfied with the overall performance of the Institution.