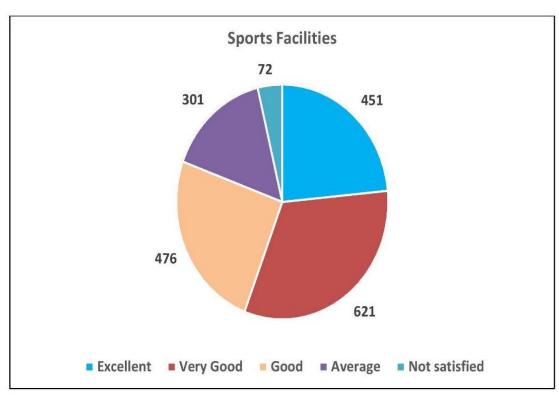

## Student Satisfaction Survey 2019 - 20

A survey was conducted among the students during December 2019 so as to obtain suitable feedback on the major aspects like Value Added Courses, the teaching learning process, research activities, cleanliness of the campus, extension activities, canteen facilities and overall experience in KG College of Arts and Science. Feedback was obtained through Google forms. A total of 1094 students have responded to the questionnaire. The students are very much satisfied with the overall performance of the Institution.