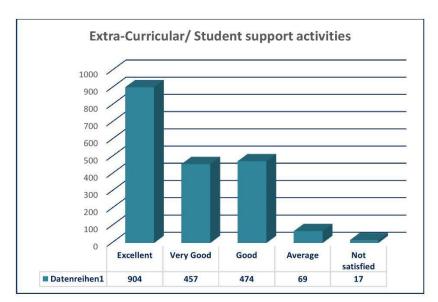

## Student Satisfaction Survey 2019 - 20

A survey was conducted among the students during December 2019 so as to obtain suitable feedback on the major aspects like Value Added Courses, the teaching learning process, research activities, cleanliness of the campus, extension activities, canteen facilities and overall experience in KG College of Arts and Science. Feedback was obtained through Google forms. A total of 1094 students have responded to the questionnaire. The students are very much satisfied with the overall performance of the Institution.