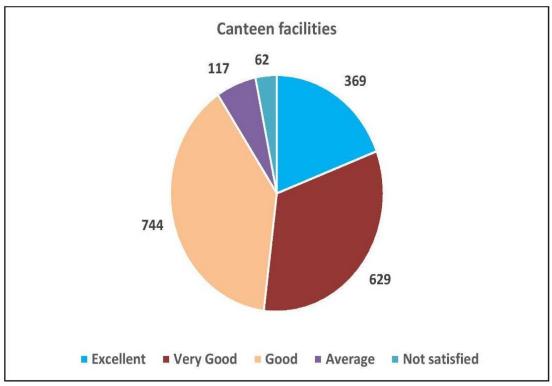

## Student Satisfaction Survey 2019 - 20

A survey was conducted among the students during December 2019 so as to obtain suitable feedback on the major aspects like Value Added Courses, the teaching learning process, research activities, cleanliness of the campus, extension activities, canteen facilities and overall experience in KG College of Arts and Science. Feedback was obtained through Google forms. A total of 1094 students have responded to the questionnaire. The students are very much satisfied with the overall performance of the Institution.