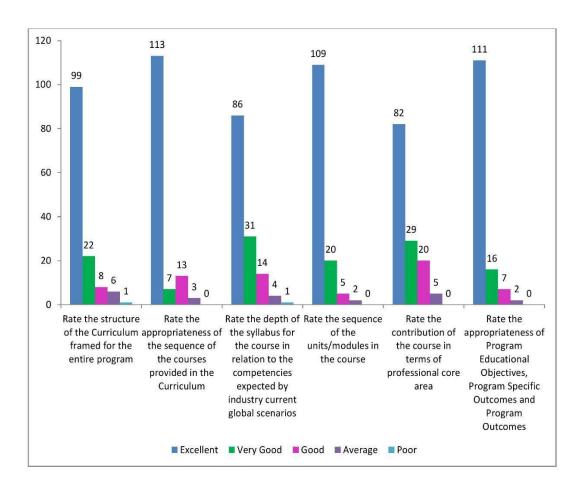

#### KG COLLEGE OF ARTS AND SCIENCE

Affiliated to Bharathiar University Accredited by NAAC ISO 9001:2015 Certified Institution KGiSL Campus, Coimbatore – 641 035

10

15 20

Academic year 2021 - 2022

Feedback on Curriculum by the Teachers

Number of responses : 106

Rate the structure of the curriculum framedfor the entire program

Rate the appropriateness of the sequence of the courses provided in the curriculum

Rate the depth of the syllabus for the coursein relation to the competencies expected by industry current global scenarios

Rate the sequence of the units/modules in thecourse

Rate the contribution of the course in terms of professional core area

Rate the appropriateness of Program Educational Objectives, Program Specific Outcomes and Program Outcomes

■ Poor ■ Average ■ Good ■ Very good ■ Excellent

25 30 35

40 45

**IQAC Director** 

Director (IQAC) KG College of Arts and Science Saravanampatti, Coimbatore – 641035.

10

30/09/2022

**Principal** 

Number of responses : 99

IQAC Director

Director (IQAC)
KG College of Arts and Science
Saravanampatti,

Russel Principal

PRINCIPAL KG COLLEGE OF ARTS AND SCIENCE