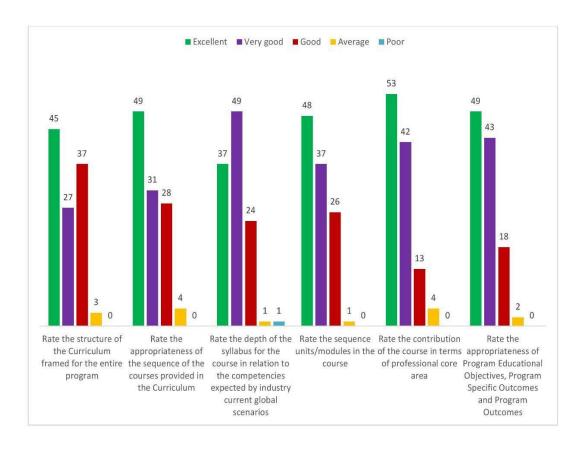

#### KG COLLEGE OF ARTS AND SCIENCE

Affiliated to Bharathiar University Accredited by NAAC ISO 9001:2015 Certified Institution KGiSL Campus, Coimbatore – 641 035

10

15 20

Academic year 2021 - 2022

Feedback on Curriculum by the Teachers

Number of responses : 106

Rate the structure of the curriculum framedfor the entire program

Rate the appropriateness of the sequence of the courses provided in the curriculum

Rate the depth of the syllabus for the coursein relation to the competencies expected by industry current global scenarios

Rate the sequence of the units/modules in thecourse

Rate the contribution of the course in terms of professional core area

Rate the appropriateness of Program Educational Objectives, Program Specific Outcomes and Program Outcomes

■ Poor ■ Average ■ Good ■ Very good ■ Excellent

25 30 35

40 45

**IQAC Director** 

Director (IQAC) KG College of Arts and Science Saravanampatti, Coimbatore – 641035.

10

30/09/2022

**Principal** 