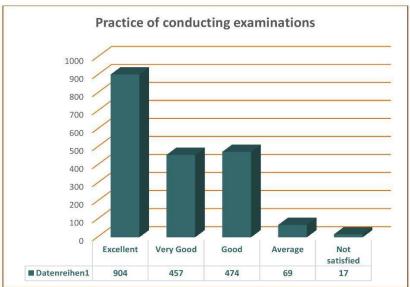

#### Student's responses

 $\frac{https://docs.google.com/spreadsheets/d/1HUWNjJy4xQejOpuYkeUKPU7uHqwxrWWp}{mUMGdxTqeU8/edit?usp=sharing}$ 

| Feedback                                                                       | Excellent | Very good | Good | Fair |
|--------------------------------------------------------------------------------|-----------|-----------|------|------|
| Teachers' preparation for the classes                                          | 596       | 529       | 269  | 20   |
| Coverage of Syllabus                                                           | 537       | 570       | 285  | 22   |
| Use of ICT tools like PPT, Videos,<br>Quizzes/Polls etc. in handling the class | 581       | 510       | 273  | 50   |
| The overall quality of teaching-learning process                               | 550       | 558       | 271  | 35   |
| Counselling and Motivation by the Teacher                                      | 562       | 519       | 282  | 51   |
| Standard of conducting the CIA & Model Examinations                            | 608       | 520       | 262  | 26   |
| Encouragement for Research /<br>Hackathons                                     | 513       | 526       | 317  | 58   |
| Encouragement to participate in extracurricular activities.                    | 541       | 511       | 300  | 62   |
| Value Added Courses Offered                                                    | 551       | 511       | 302  | 50   |
| Functioning of N.S.S.                                                          | 389       | 521       | 376  | 128  |
| Functioning of Association and Clubs and Association activities                | 433       | 529       | 354  | 99   |
| Functioning of placement cell                                                  | 519       | 533       | 285  | 76   |
| Mechanism to redress the grievances of students.                               | 446       | 554       | 351  | 63   |
| Overall experience in KGCAS                                                    | 664       | 464       | 239  | 47   |
| Student -Teacher relationship                                                  | 658       | 461       | 248  | 47   |