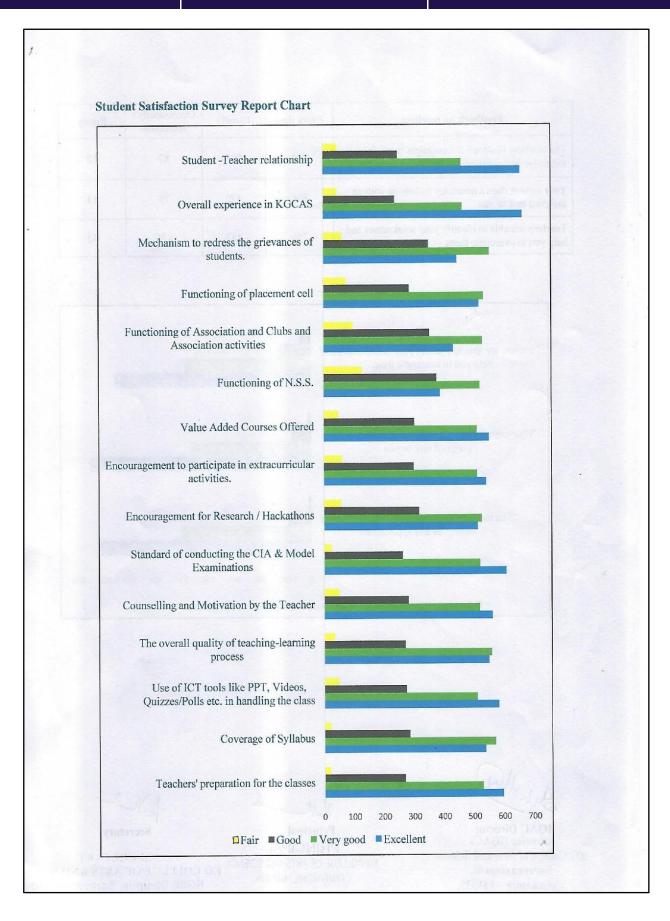

# Feedback by the Students (2020)

# Feedback by the Students (2020)

|                                                                                    | Excellent | Very good    | Good             | Fair |
|------------------------------------------------------------------------------------|-----------|--------------|------------------|------|
| Teachers' prepartion for the classes                                               | 0         | 0            | 0                | Ó    |
| Coverage of Syllabus                                                               | 0         | 0            | 0                | 0    |
| Use of ICT tools like<br>PPT,Videos,Quizzes/Polls<br>etc. in handling the class    | 0         | 0            | 0                | 0    |
| The overall quality of<br>teaching-learning<br>process                             | 0         | 0            | 0                | 0    |
| Counseling and<br>Motivation by the<br>Teacher                                     | 0         | O control of | O Complete State | 0    |
| Standard of conducting<br>the CIA & Model<br>Examinations                          | 0         | 0            | 0                | 0.   |
| Encouragement for<br>Research / Hackathons                                         | 0         | 0            | 0                | 0    |
| Encouragement to<br>participate in<br>extracurricular activities.                  | 0         | 0            | 0                | 0    |
| Value Added Courses<br>Offered                                                     | 0         | 0            | 0                | Ö    |
| Functioning of N.S.S.                                                              | 0         | 0            | 0                | 0    |
| Functioning of<br>Association and Clubs<br>and Association activites<br>activities | 0         | 0            | 0                | 0    |
| Functioning of placement cell                                                      | 0         | 0            | 0                | 0    |
| Mechanism to redress<br>the grievances of<br>students.                             | 0         | 0            | 0                | 0    |
| Overall experience in<br>KGCAS                                                     | 0         | 0            | 0                | 0    |
| Student -Teacher<br>relationship                                                   | 0         | 0            | 0                | 0    |

#### Student's responses

 $\frac{https://docs.google.com/spreadsheets/d/1HUWNjJy4xQejOpuYkeUKPU7uHqwxrWWp}{mUMGdxTqeU8/edit?usp=sharing}$ 

| Feedback                                                                       | Excellent | Very good | Good | Fair |
|--------------------------------------------------------------------------------|-----------|-----------|------|------|
| Teachers' preparation for the classes                                          | 596       | 529       | 269  | 20   |
| Coverage of Syllabus                                                           | 537       | 570       | 285  | 22   |
| Use of ICT tools like PPT, Videos,<br>Quizzes/Polls etc. in handling the class | 581       | 510       | 273  | 50   |
| The overall quality of teaching-learning process                               | 550       | 558       | 271  | 35   |
| Counselling and Motivation by the Teacher                                      | 562       | 519       | 282  | 51   |
| Standard of conducting the CIA & Model Examinations                            | 608       | 520       | 262  | 26   |
| Encouragement for Research /<br>Hackathons                                     | 513       | 526       | 317  | 58   |
| Encouragement to participate in extracurricular activities.                    | 541       | 511       | 300  | 62   |
| Value Added Courses Offered                                                    | 551       | 511       | 302  | 50   |
| Functioning of N.S.S.                                                          | 389       | 521       | 376  | 128  |
| Functioning of Association and Clubs and Association activities                | 433       | 529       | 354  | 99   |
| Functioning of placement cell                                                  | 519       | 533       | 285  | 76   |
| Mechanism to redress the grievances of students.                               | 446       | 554       | 351  | 63   |
| Overall experience in KGCAS                                                    | 664       | 464       | 239  | 47   |
| Student -Teacher relationship                                                  | 658       | 461       | 248  | 47   |