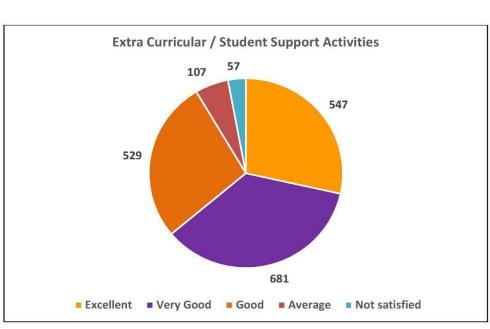

## Student Satisfaction Survey 2019 - 20

A survey was conducted among the students during December 2019 so as to obtain suitable feedback on the major aspects like Value Added Courses, the teaching learning process, research activities, cleanliness of the campus, extension activities, canteen facilities and overall experience in KG College of Arts and Science. Feedback was obtained through Google forms. A total of 1094 students have responded to the questionnaire. The students are very much satisfied with the overall performance of the Institution.