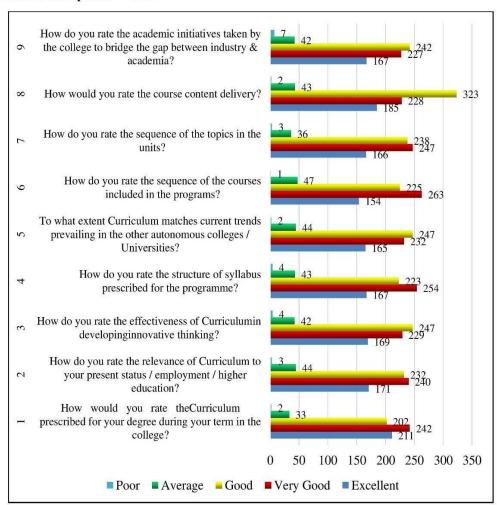

#### KG COLLEGE OF ARTS AND SCIENCE

Affiliated to Bharathiar University Accredited by NAAC ISO 9001:2015 Certified Institution KGiSL Campus, Coimbatore – 641 035

10

15 20

Academic year 2021 - 2022

Feedback on Curriculum by the Teachers

Number of responses : 106

Rate the structure of the curriculum framedfor the entire program

Rate the appropriateness of the sequence of the courses provided in the curriculum

Rate the depth of the syllabus for the coursein relation to the competencies expected by industry current global scenarios

Rate the sequence of the units/modules in thecourse

Rate the contribution of the course in terms of professional core area

Rate the appropriateness of Program Educational Objectives, Program Specific Outcomes and Program Outcomes

■ Poor ■ Average ■ Good ■ Very good ■ Excellent

25 30 35

40 45

**IQAC Director** 

Director (IQAC) KG College of Arts and Science Saravanampatti, Coimbatore – 641035.

10

30/09/2022

**Principal** 