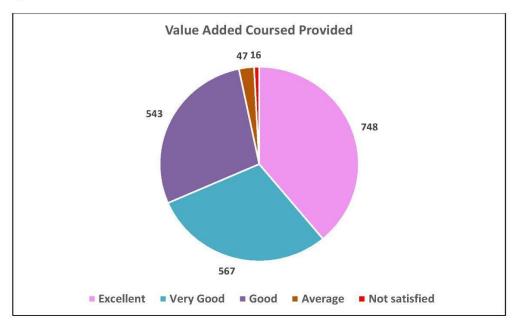

## Student Satisfaction Survey 2019 - 20

A survey was conducted among the students during December 2019 so as to obtain suitable feedback on the major aspects like Value Added Courses, the teaching learning process, research activities, cleanliness of the campus, extension activities, canteen facilities and overall experience in KG College of Arts and Science. Feedback was obtained through Google forms. A total of 1094 students have responded to the questionnaire. The students are very much satisfied with the overall performance of the Institution.