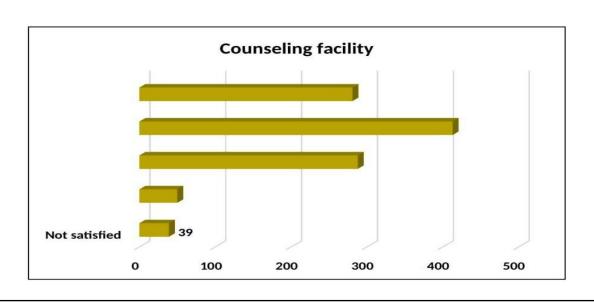

# Feedback by the Alumni on Campus Experience(2021)

Director (IQAC)
KG College of Arts and Science
Saravanampatti,
Coimbatore – 641035.

Pul- 30/09/2022

PRINCIPAL

KG COLLEGE OF ARTS AND SCIENCE

COIMBATORE - 641 035.

## Feedback by the Alumni (2021)