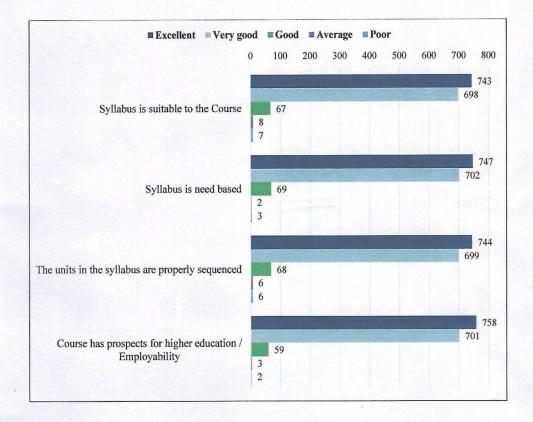

## Feedback on Curriculum by the Students (2019)

#### KG COLLEGE OF ARTS AND SCIENCE

Affiliated to Bharathiar University Accredited by NAAC KGiSL Campus, Coimbatore – 641 035

Academic year 2019 – 2020

Feedback on Curriculum by the Students

Number of responses : 994