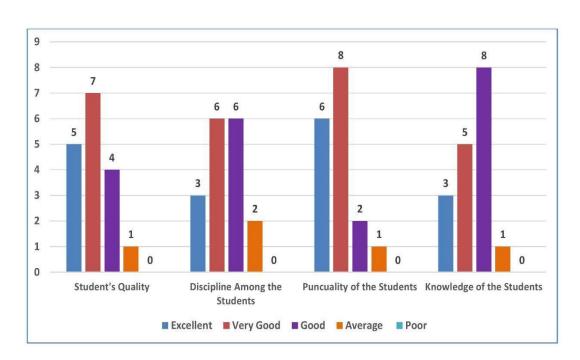

## Feedback by the Teachers (2021)

#### KG COLLEGE OF ARTS AND SCIENCE

Affiliated to Bharathiar University Accredited by NAAC ISO 9001:2015 Certified Institution KGiSL Campus, Coimbatore – 641 035

10

15 20

Academic year 2021 - 2022

Feedback on Curriculum by the Teachers

Number of responses : 106

Rate the structure of the curriculum framedfor the entire program

Rate the appropriateness of the sequence of the courses provided in the curriculum

Rate the depth of the syllabus for the coursein relation to the competencies expected by industry current global scenarios

Rate the sequence of the units/modules in thecourse

Rate the contribution of the course in terms of professional core area

Rate the appropriateness of Program Educational Objectives, Program Specific Outcomes and Program Outcomes

■ Poor ■ Average ■ Good ■ Very good ■ Excellent

25 30 35

40 45

**IQAC Director** 

Director (IQAC) KG College of Arts and Science Saravanampatti, Coimbatore – 641035.

10

30/09/2022

**Principal** 