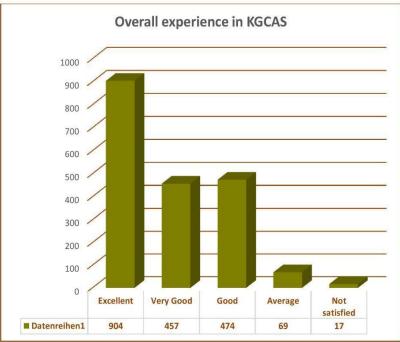

#### Student's responses

 $\frac{https://docs.google.com/spreadsheets/d/1HUWNjJy4xQejOpuYkeUKPU7uHqwxrWWp}{mUMGdxTqeU8/edit?usp=sharing}$ 

| Feedback                                                                       | Excellent | Very good | Good | Fair |
|--------------------------------------------------------------------------------|-----------|-----------|------|------|
| Teachers' preparation for the classes                                          | 596       | 529       | 269  | 20   |
| Coverage of Syllabus                                                           | 537       | 570       | 285  | 22   |
| Use of ICT tools like PPT, Videos,<br>Quizzes/Polls etc. in handling the class | 581       | 510       | 273  | 50   |
| The overall quality of teaching-learning process                               | 550       | 558       | 271  | 35   |
| Counselling and Motivation by the Teacher                                      | 562       | 519       | 282  | 51   |
| Standard of conducting the CIA & Model Examinations                            | 608       | 520       | 262  | 26   |
| Encouragement for Research /<br>Hackathons                                     | 513       | 526       | 317  | 58   |
| Encouragement to participate in extracurricular activities.                    | 541       | 511       | 300  | 62   |
| Value Added Courses Offered                                                    | 551       | 511       | 302  | 50   |
| Functioning of N.S.S.                                                          | 389       | 521       | 376  | 128  |
| Functioning of Association and Clubs and Association activities                | 433       | 529       | 354  | 99   |
| Functioning of placement cell                                                  | 519       | 533       | 285  | 76   |
| Mechanism to redress the grievances of students.                               | 446       | 554       | 351  | 63   |
| Overall experience in KGCAS                                                    | 664       | 464       | 239  | 47   |
| Student -Teacher relationship                                                  | 658       | 461       | 248  | 47   |