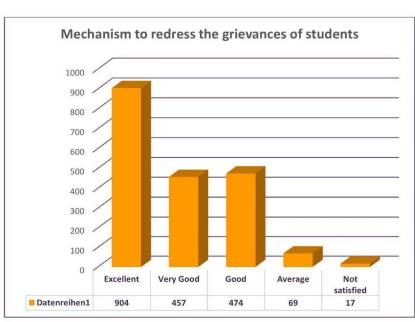

#### Student's responses

 $\frac{https://docs.google.com/spreadsheets/d/1HUWNjJy4xQejOpuYkeUKPU7uHqwxrWWp}{mUMGdxTqeU8/edit?usp=sharing}$ 

| Feedback                                                                       | Excellent | Very good | Good | Fair |
|--------------------------------------------------------------------------------|-----------|-----------|------|------|
| Teachers' preparation for the classes                                          | 596       | 529       | 269  | 20   |
| Coverage of Syllabus                                                           | 537       | 570       | 285  | 22   |
| Use of ICT tools like PPT, Videos,<br>Quizzes/Polls etc. in handling the class | 581       | 510       | 273  | 50   |
| The overall quality of teaching-learning process                               | 550       | 558       | 271  | 35   |
| Counselling and Motivation by the Teacher                                      | 562       | 519       | 282  | 51   |
| Standard of conducting the CIA & Model Examinations                            | 608       | 520       | 262  | 26   |
| Encouragement for Research /<br>Hackathons                                     | 513       | 526       | 317  | 58   |
| Encouragement to participate in extracurricular activities.                    | 541       | 511       | 300  | 62   |
| Value Added Courses Offered                                                    | 551       | 511       | 302  | 50   |
| Functioning of N.S.S.                                                          | 389       | 521       | 376  | 128  |
| Functioning of Association and Clubs and Association activities                | 433       | 529       | 354  | 99   |
| Functioning of placement cell                                                  | 519       | 533       | 285  | 76   |
| Mechanism to redress the grievances of students.                               | 446       | 554       | 351  | 63   |
| Overall experience in KGCAS                                                    | 664       | 464       | 239  | 47   |
| Student -Teacher relationship                                                  | 658       | 461       | 248  | 47   |