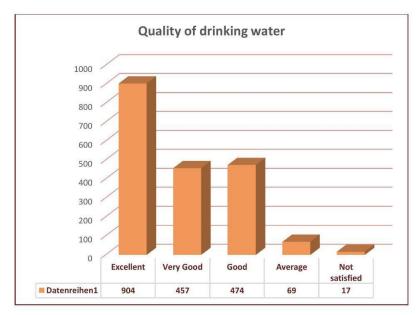

G COLLEGE OF ARTS AND SCIENCE

Affiliated to Bharathiar University Accredited by NAAC KGiSL Campus, Coimbatore – 641 035

Academic year 2018 - 19

Feedback on Curriculum by the Students

#### Internal Quality Assurance Cell ( IQAC )

Student Satisfaction Survey 2018 - 19

A survey was conducted among the students during December 2019 so as to obtain suitable feedback on the major aspects like Value Added Courses, the teaching learning process, research activities, cleanliness of the campus, extension activities, canteen facilities and overall experience in KG College of Arts and Science. Feedback was obtained through Google forms. A total of 1921 students have responded to the questionnaire. The students are very much satisfied with the overall performance of the Institution.



































\$ willy.

**IQAC Director** 

Director (IQAC)
KG College of Arts and Science
Saravanampatti,
Coimbatore – 641035.



### Feedback by the Teachers (2018)



#### KG COLLEGE OF ARTS AND SCIENCE

Affiliated to Bharathiar University Accredited by NAAC KGiSL Campus, Coimbatore – 641 035

Academic year 2018-19

Feedback on Curriculum by the Teachers

Number of responses : 136



**IQAC Director** 

Director (IQAC)
KG College of Arts and Science
Saravanampatti,
Coimbatore - 641035.



Principal
PRINCIPAL
KG COLLEGE OF ARTS AND SCIENCE
COMBATORE - 641 035.

# Feedback by the Alumni on Campus Experience (2018)



### Feedback by the Alumni (2018)



#### KG COLLEGE OF ARTS AND SCIENCE

Affiliated to Bharathiar University Accredited by NAAC KGiSL Campus, Coimbatore – 641 035