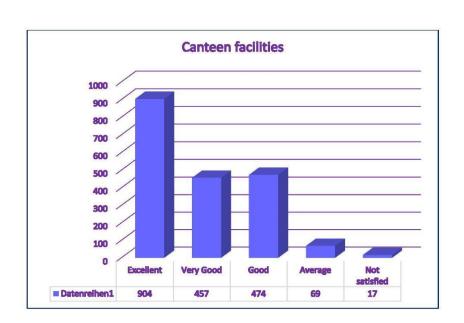

## Student Satisfaction Survey 2019 - 20

A survey was conducted among the students during December 2019 so as to obtain suitable feedback on the major aspects like Value Added Courses, the teaching learning process, research activities, cleanliness of the campus, extension activities, canteen facilities and overall experience in KG College of Arts and Science. Feedback was obtained through Google forms. A total of 1094 students have responded to the questionnaire. The students are very much satisfied with the overall performance of the Institution.