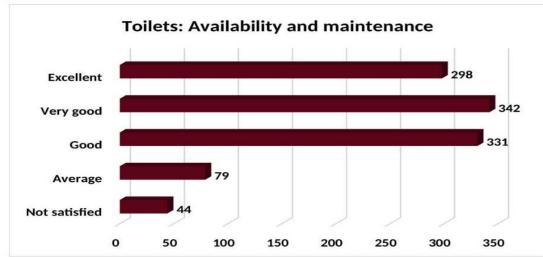

## Student Satisfaction Survey 2019 - 20

A survey was conducted among the students during December 2019 so as to obtain suitable feedback on the major aspects like Value Added Courses, the teaching learning process, research activities, cleanliness of the campus, extension activities, canteen facilities and overall experience in KG College of Arts and Science. Feedback was obtained through Google forms. A total of 1094 students have responded to the questionnaire. The students are very much satisfied with the overall performance of the Institution.