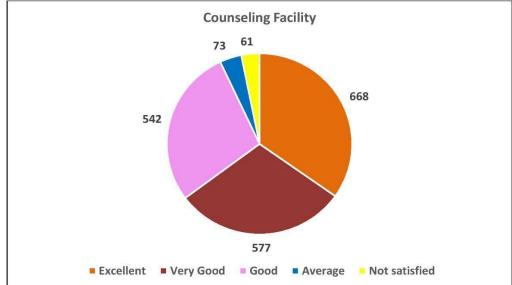

# Feedback by the Employer (2021)

#### KG COLLEGE OF ARTS AND SCIENCE

Affiliated to Bharathiar University Accredited by NAAC ISO 9001:2015 Certified Institution KGiSL Campus, Coimbatore – 641 035

> Academic year 2021 – 2022 Feedback by the Employer

Number of responses : 2

**IQAC Director** 

Director (IQAC) KG College of Arts and Science Saravanampatti, Coimbatore – 641035.

Pull-namela 30/09/2012

Principal

PRINCIPAL

KG COLLEGE OF ARTS AND SCIENCE

COMBATORE - 641 035.