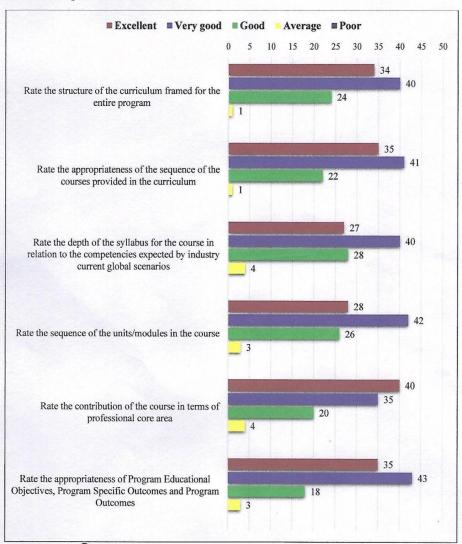

#### KG COLLEGE OF ARTS AND SCIENCE

Affiliated to Bharathiar University Accredited by NAAC ISO 9001:2015 Certified Institution KGiSL Campus, Coimbatore – 641 035

10

15 20

Academic year 2021 - 2022

Feedback on Curriculum by the Teachers

Number of responses : 106

Rate the structure of the curriculum framedfor the entire program

Rate the appropriateness of the sequence of the courses provided in the curriculum

Rate the depth of the syllabus for the coursein relation to the competencies expected by industry current global scenarios

Rate the sequence of the units/modules in thecourse

Rate the contribution of the course in terms of professional core area

Rate the appropriateness of Program Educational Objectives, Program Specific Outcomes and Program Outcomes

■ Poor ■ Average ■ Good ■ Very good ■ Excellent

25 30 35

40 45

**IQAC Director** 

Director (IQAC) KG College of Arts and Science Saravanampatti, Coimbatore – 641035.

10

30/09/2022

**Principal** 