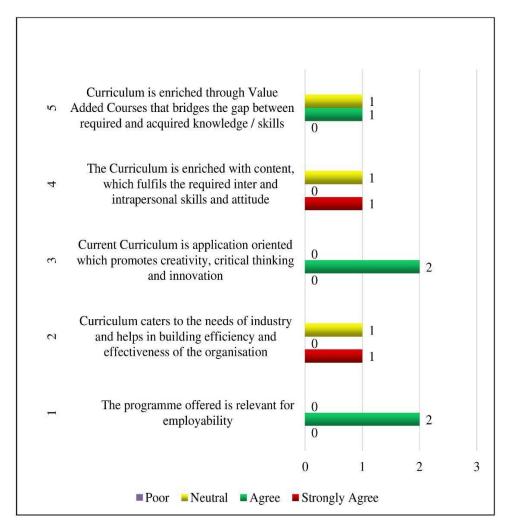

# Feedback by the Employer (2017)

#### KG COLLEGE OF ARTS AND SCIENCE

Affiliated to Bharathiar University Accredited by NAAC KGiSL Campus, Coimbatore – 641 035

Academic year 2017-18

Feedback by the Employer

Number of responses : 6

**IQAC Coordinator** 