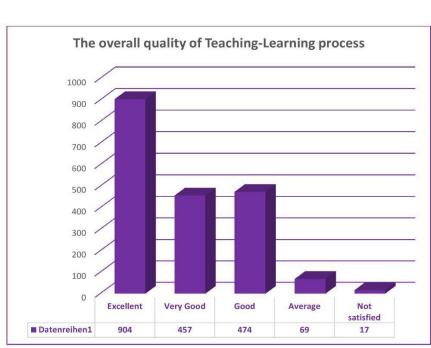

## Student Satisfaction Survey 2019 - 20

A survey was conducted among the students during December 2019 so as to obtain suitable feedback on the major aspects like Value Added Courses, the teaching learning process, research activities, cleanliness of the campus, extension activities, canteen facilities and overall experience in KG College of Arts and Science. Feedback was obtained through Google forms. A total of 1094 students have responded to the questionnaire. The students are very much satisfied with the overall performance of the Institution.

#### Internal Quality Assurance Cell ( IQAC )

Student Satisfaction Survey 2018 - 19

A survey was conducted among the students during December 2019 so as to obtain suitable feedback on the major aspects like Value Added Courses, the teaching learning process, research activities, cleanliness of the campus, extension activities, canteen facilities and overall experience in KG College of Arts and Science. Feedback was obtained through Google forms. A total of 1921 students have responded to the questionnaire. The students are very much satisfied with the overall performance of the Institution.