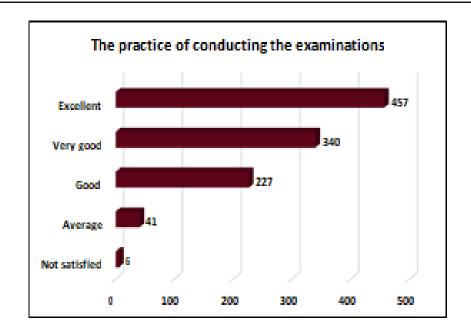

#### Student's responses

 $\frac{https://docs.google.com/spreadsheets/d/1HUWNjJy4xQejOpuYkeUKPU7uHqwxrWWp}{mUMGdxTqeU8/edit?usp=sharing}$ 

| Feedback                                                                       | Excellent | Very good | Good | Fair |
|--------------------------------------------------------------------------------|-----------|-----------|------|------|
| Teachers' preparation for the classes                                          | 596       | 529       | 269  | 20   |
| Coverage of Syllabus                                                           | 537       | 570       | 285  | 22   |
| Use of ICT tools like PPT, Videos,<br>Quizzes/Polls etc. in handling the class | 581       | 510       | 273  | 50   |
| The overall quality of teaching-learning process                               | 550       | 558       | 271  | 35   |
| Counselling and Motivation by the Teacher                                      | 562       | 519       | 282  | 51   |
| Standard of conducting the CIA & Model Examinations                            | 608       | 520       | 262  | 26   |
| Encouragement for Research /<br>Hackathons                                     | 513       | 526       | 317  | 58   |
| Encouragement to participate in extracurricular activities.                    | 541       | 511       | 300  | 62   |
| Value Added Courses Offered                                                    | 551       | 511       | 302  | 50   |
| Functioning of N.S.S.                                                          | 389       | 521       | 376  | 128  |
| Functioning of Association and Clubs and Association activities                | 433       | 529       | 354  | 99   |
| Functioning of placement cell                                                  | 519       | 533       | 285  | 76   |
| Mechanism to redress the grievances of students.                               | 446       | 554       | 351  | 63   |
| Overall experience in KGCAS                                                    | 664       | 464       | 239  | 47   |
| Student -Teacher relationship                                                  | 658       | 461       | 248  | 47   |