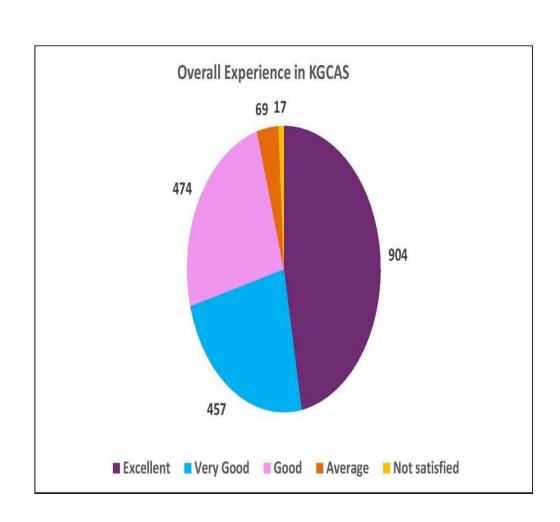

#### Number of responses

: 1414

| I years | II years | III years | IV years | V years |
|---------|----------|-----------|----------|---------|
| 514     | 414      | 411       | 38       | 37      |

#### Student's responses

 $\frac{https://docs.google.com/spreadsheets/d/1HUWNjJy4xQejOpuYkeUKPU7uHqwxrWWp}{mUMGdxTqeU8/edit?usp=sharing}$ 

| Feedback                                                                       | Excellent | Very good | Good | Fair |
|--------------------------------------------------------------------------------|-----------|-----------|------|------|
| Teachers' preparation for the classes                                          | 596       | 529       | 269  | 20   |
| Coverage of Syllabus                                                           | 537       | 570       | 285  | 22   |
| Use of ICT tools like PPT, Videos,<br>Quizzes/Polls etc. in handling the class | 581       | 510       | 273  | 50   |
| The overall quality of teaching-learning process                               | 550       | 558       | 271  | 35   |
| Counselling and Motivation by the Teacher                                      | 562       | 519       | 282  | 51   |
| Standard of conducting the CIA & Model Examinations                            | 608       | 520       | 262  | 26   |
| Encouragement for Research /<br>Hackathons                                     | 513       | 526       | 317  | 58   |
| Encouragement to participate in extracurricular activities.                    | 541       | 511       | 300  | 62   |
| Value Added Courses Offered                                                    | 551       | 511       | 302  | 50   |
| Functioning of N.S.S.                                                          | 389       | 521       | 376  | 128  |
| Functioning of Association and Clubs and Association activities                | 433       | 529       | 354  | 99   |
| Functioning of placement cell                                                  | 519       | 533       | 285  | 76   |
| Mechanism to redress the grievances of students.                               | 446       | 554       | 351  | 63   |
| Overall experience in KGCAS                                                    | 664       | 464       | 239  | 47   |
| Student -Teacher relationship                                                  | 658       | 461       | 248  | 47   |