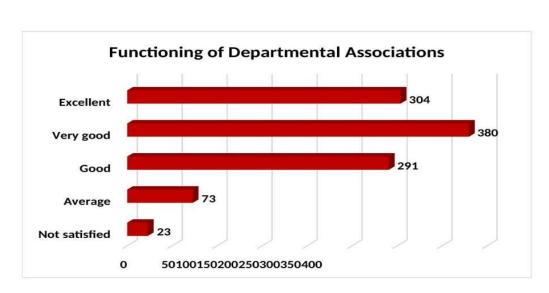

## Student Satisfaction Survey 2019 - 20

A survey was conducted among the students during December 2019 so as to obtain suitable feedback on the major aspects like Value Added Courses, the teaching learning process, research activities, cleanliness of the campus, extension activities, canteen facilities and overall experience in KG College of Arts and Science. Feedback was obtained through Google forms. A total of 1094 students have responded to the questionnaire. The students are very much satisfied with the overall performance of the Institution.