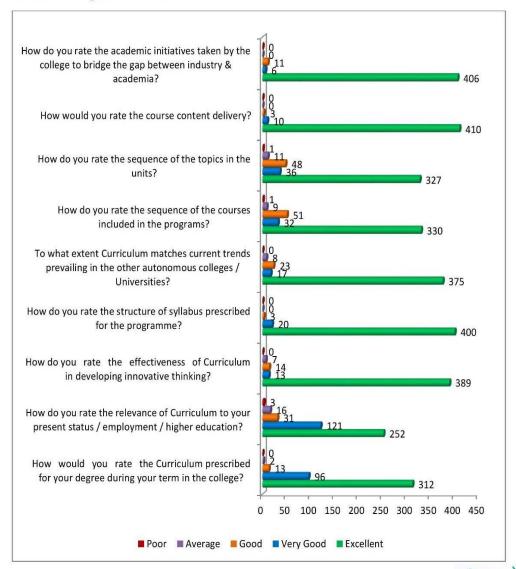

#### KG COLLEGE OF ARTS AND SCIENCE

Affiliated to Bharathiar University Accredited by NAAC ISO 9001:2015 Certified Institution KGiSL Campus, Coimbatore – 641 035

10

15 20

Academic year 2021 - 2022

Feedback on Curriculum by the Teachers

Number of responses : 106

Rate the structure of the curriculum framedfor the entire program

Rate the appropriateness of the sequence of the courses provided in the curriculum

Rate the depth of the syllabus for the coursein relation to the competencies expected by industry current global scenarios

Rate the sequence of the units/modules in thecourse

Rate the contribution of the course in terms of professional core area

Rate the appropriateness of Program Educational Objectives, Program Specific Outcomes and Program Outcomes

■ Poor ■ Average ■ Good ■ Very good ■ Excellent

25 30 35

40 45

**IQAC Director** 

Director (IQAC) KG College of Arts and Science Saravanampatti, Coimbatore – 641035.

10

30/09/2022

**Principal** 