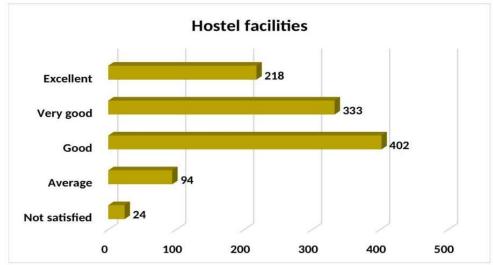

# Feedback by the Alumni on Campus Experience(2021)

Director (IQAC)
KG College of Arts and Science
Saravanampatti,
Coimbatore – 641035.

Pul- 30/09/2022

PRINCIPAL

KG COLLEGE OF ARTS AND SCIENCE

COIMBATORE - 641 035.

## Feedback by the Alumni (2021)