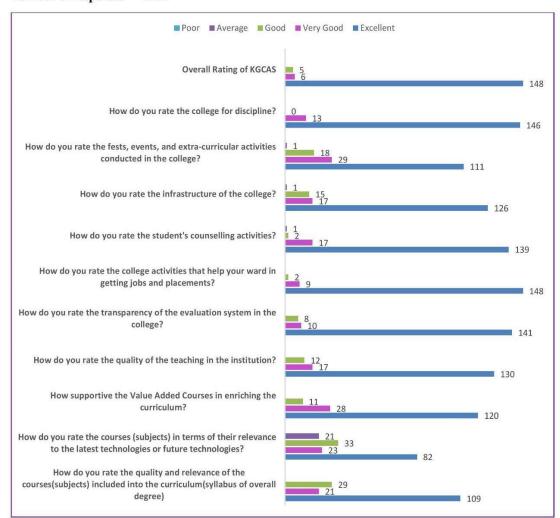

#### KG COLLEGE OF ARTS AND SCIENCE

Affiliated to Bharathiar University Accredited by NAAC ISO 9001:2015 Certified Institution KGiSL Campus, Coimbatore – 641 035

Academic year 2021 – 2022 Feedback by the Parents

Number of responses : 148

& righty.

**IQAC Director** 

Director (IQAC)
KG College of Arts and Science
Saravanampatti,
Coimbatore – 641035.

Medinamala 30/09/2022

Principal

PRINCIPAL

KG COLLEGE OF ARTS AND SCIENCE