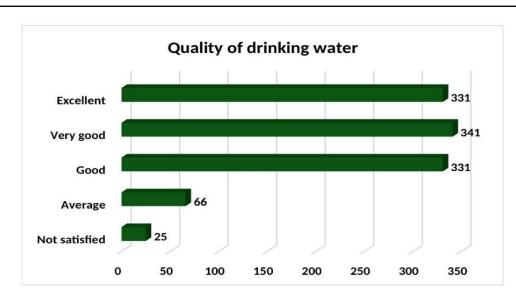

# Feedback by the Alumni on Campus Experience(2021)

Director (IQAC)
KG College of Arts and Science
Saravanampatti,
Coimbatore – 641035.

Pul- 30/09/2022

PRINCIPAL

KG COLLEGE OF ARTS AND SCIENCE

COIMBATORE - 641 035.

## Feedback by the Alumni (2021)