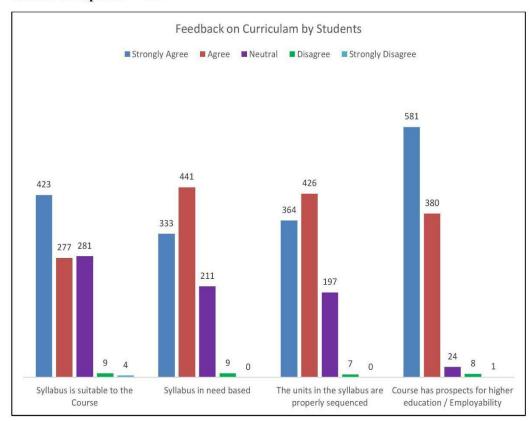

#### KG COLLEGE OF ARTS AND SCIENCE

Affiliated to Bharathiar University Accredited by NAAC ISO 9001:2015 Certified Institution KGiSL Campus, Coimbatore – 641 035

10

15 20

Academic year 2021 - 2022

Feedback on Curriculum by the Teachers

Number of responses : 106

Rate the structure of the curriculum framedfor the entire program

Rate the appropriateness of the sequence of the courses provided in the curriculum

Rate the depth of the syllabus for the coursein relation to the competencies expected by industry current global scenarios