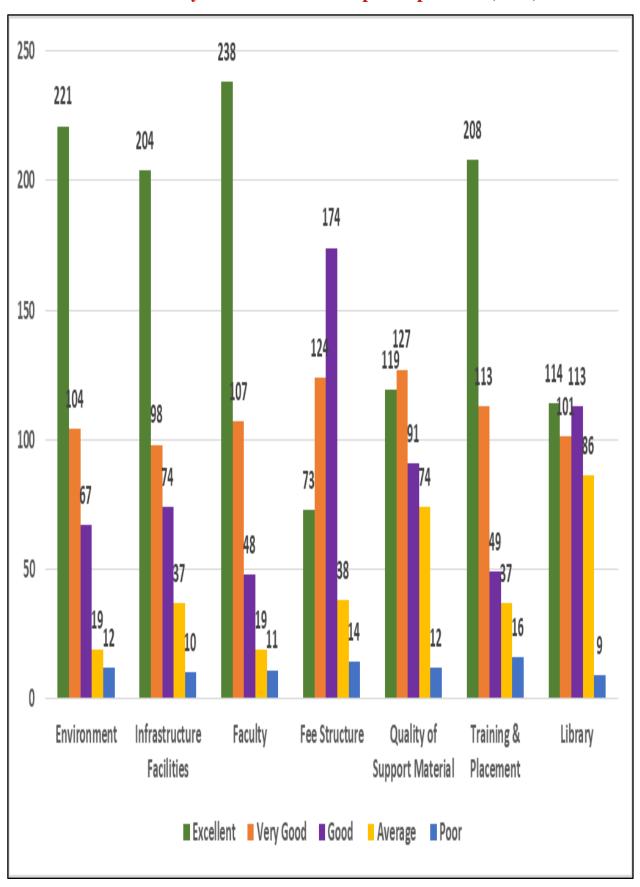

# Feedback by the Students (2020)

# Feedback by the Students (2020)

|                                                                                    | Excellent | Very good    | Good             | Fair |
|------------------------------------------------------------------------------------|-----------|--------------|------------------|------|
| Teachers' prepartion for the classes                                               | 0         | 0            | 0                | Ó    |
| Coverage of Syllabus                                                               | 0         | 0            | 0                | 0    |
| Use of ICT tools like<br>PPT,Videos,Quizzes/Polls<br>etc. in handling the class    | 0         | 0            | 0                | 0    |
| The overall quality of<br>teaching-learning<br>process                             | 0         | 0            | 0                | 0    |
| Counseling and<br>Motivation by the<br>Teacher                                     | 0         | O control of | O Complete State | 0    |
| Standard of conducting<br>the CIA & Model<br>Examinations                          | 0         | 0            | 0                | 0.   |
| Encouragement for<br>Research / Hackathons                                         | 0         | 0            | 0                | 0    |
| Encouragement to<br>participate in<br>extracurricular activities.                  | 0         | 0            | 0                | 0    |
| Value Added Courses<br>Offered                                                     | 0         | 0            | 0                | Ö    |
| Functioning of N.S.S.                                                              | 0         | 0            | 0                | 0    |
| Functioning of<br>Association and Clubs<br>and Association activites<br>activities | 0         | 0            | 0                | 0    |
| Functioning of placement cell                                                      | 0         | 0            | 0                | 0    |
| Mechanism to redress<br>the grievances of<br>students.                             | 0         | 0            | 0                | 0    |
| Overall experience in<br>KGCAS                                                     | 0         | 0            | 0                | 0    |
| Student -Teacher<br>relationship                                                   | 0         | 0            | 0                | 0    |