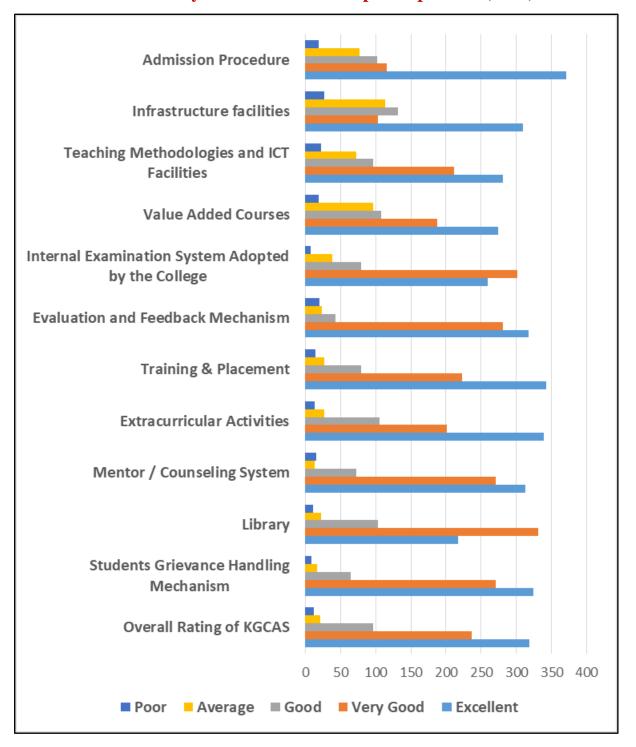

# Feedback by the Alumni on Campus Experience(2021)

Director (IQAC)
KG College of Arts and Science
Saravanampatti,
Coimbatore – 641035.

Pul- 30/09/2022

PRINCIPAL

KG COLLEGE OF ARTS AND SCIENCE

COIMBATORE - 641 035.

## Feedback by the Alumni (2021)