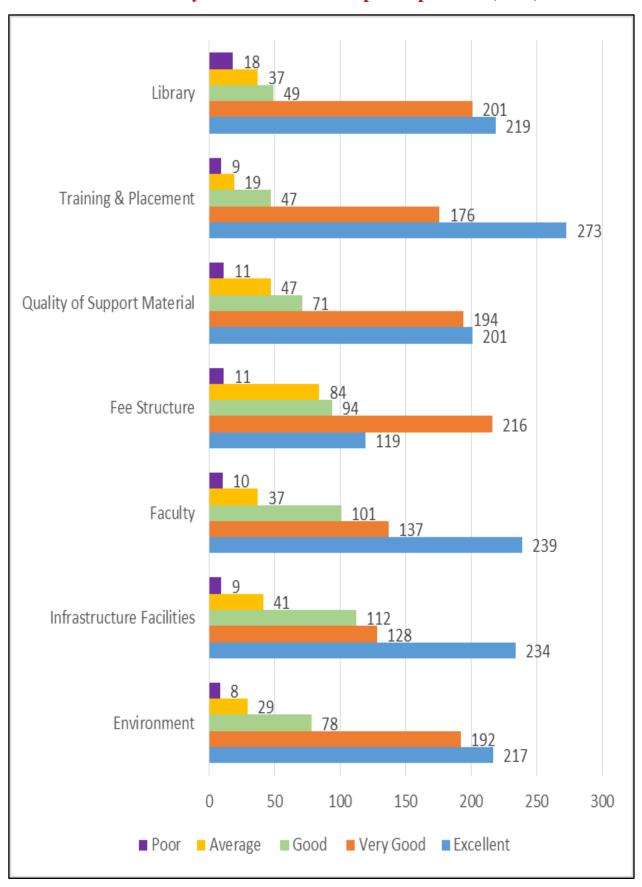

## Student Satisfaction Survey 2019 - 20

A survey was conducted among the students during December 2019 so as to obtain suitable feedback on the major aspects like Value Added Courses, the teaching learning process, research activities, cleanliness of the campus, extension activities, canteen facilities and overall experience in KG College of Arts and Science. Feedback was obtained through Google forms. A total of 1094 students have responded to the questionnaire. The students are very much satisfied with the overall performance of the Institution.