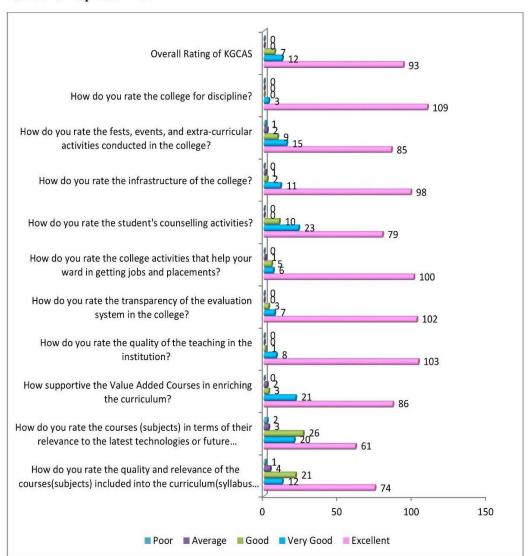

# Feedback by the Alumni on Campus Experience(2021)

Director (IQAC)
KG College of Arts and Science
Saravanampatti,
Coimbatore – 641035.

Pul- 30/09/2022

PRINCIPAL

KG COLLEGE OF ARTS AND SCIENCE

COIMBATORE - 641 035.

## Feedback by the Alumni (2021)

#### KG COLLEGE OF ARTS AND SCIENCE

Affiliated to Bharathiar University Accredited by NAAC ISO 9001:2015 Certified Institution KGiSL Campus, Coimbatore – 641 035

Academic year 2021 - 2022

Feedback on Curriculum by the Alumni

Number of responses : 685

**IQAC Director** 

Director (IQAC) KG College of Arts and Science Saravanampatti, Coimbatore – 641035.

1 1 1 2012 30 | 09 | 2012

PRINCIPAL

KG COLLEGE OF ARTS AND SCIENCE

COMBATORE - 641 085.