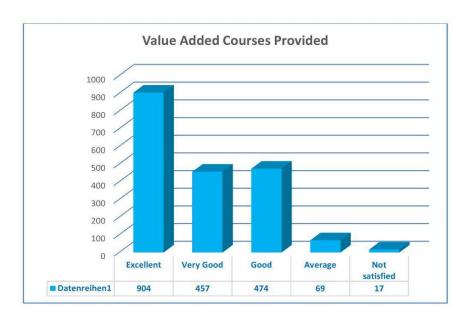

## Student Satisfaction Survey 2019 - 20

A survey was conducted among the students during December 2019 so as to obtain suitable feedback on the major aspects like Value Added Courses, the teaching learning process, research activities, cleanliness of the campus, extension activities, canteen facilities and overall experience in KG College of Arts and Science. Feedback was obtained through Google forms. A total of 1094 students have responded to the questionnaire. The students are very much satisfied with the overall performance of the Institution.

#### Internal Quality Assurance Cell ( IQAC )

Student Satisfaction Survey 2018 - 19

A survey was conducted among the students during December 2019 so as to obtain suitable feedback on the major aspects like Value Added Courses, the teaching learning process, research activities, cleanliness of the campus, extension activities, canteen facilities and overall experience in KG College of Arts and Science. Feedback was obtained through Google forms. A total of 1921 students have responded to the questionnaire. The students are very much satisfied with the overall performance of the Institution.