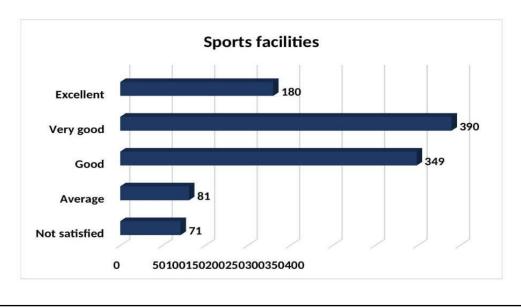

# Feedback by the Alumni on Campus Experience(2021)

Director (IQAC)
KG College of Arts and Science
Saravanampatti,
Coimbatore – 641035.

Pul- 30/09/2022

PRINCIPAL

KG COLLEGE OF ARTS AND SCIENCE

COIMBATORE - 641 035.

## Feedback by the Alumni (2021)