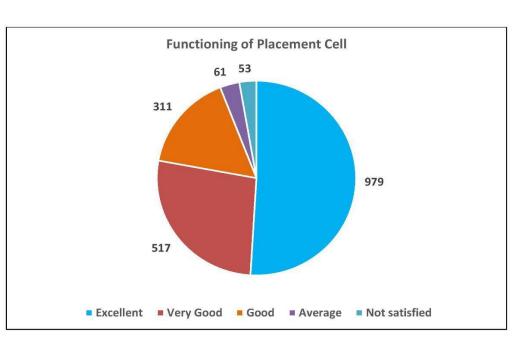

# Feedback by the Employer (2021)

#### KG COLLEGE OF ARTS AND SCIENCE

Affiliated to Bharathiar University Accredited by NAAC ISO 9001:2015 Certified Institution KGiSL Campus, Coimbatore – 641 035

> Academic year 2021 – 2022 Feedback by the Employer

Number of responses : 2

**IQAC Director** 

Director (IQAC) KG College of Arts and Science Saravanampatti, Coimbatore – 641035.

Pull-namela 30/09/2012

Principal

PRINCIPAL

KG COLLEGE OF ARTS AND SCIENCE

COMBATORE - 641 035.