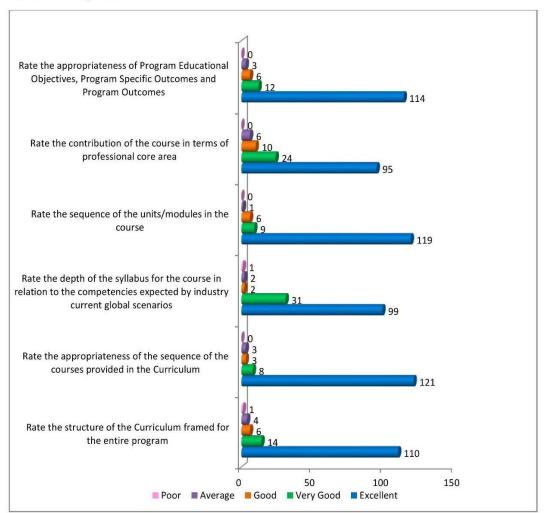

#### KG COLLEGE OF ARTS AND SCIENCE

Affiliated to Bharathiar University Accredited by NAAC ISO 9001:2015 Certified Institution KGiSL Campus, Coimbatore – 641 035

10

15 20

Academic year 2021 - 2022

Feedback on Curriculum by the Teachers

Number of responses : 106

Rate the structure of the curriculum framedfor the entire program

Rate the appropriateness of the sequence of the courses provided in the curriculum

Rate the depth of the syllabus for the coursein relation to the competencies expected by industry current global scenarios

Rate the sequence of the units/modules in thecourse

Rate the contribution of the course in terms of professional core area

Rate the appropriateness of Program Educational Objectives, Program Specific Outcomes and Program Outcomes

■ Poor ■ Average ■ Good ■ Very good ■ Excellent

25 30 35

40 45

**IQAC Director** 

Director (IQAC) KG College of Arts and Science Saravanampatti, Coimbatore – 641035.

10

30/09/2022

**Principal** 