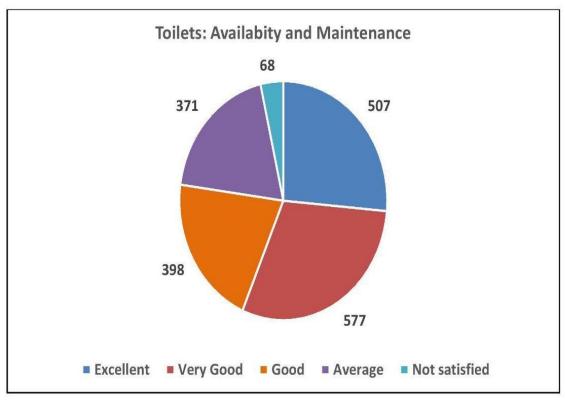

# Feedback by the Alumni on Campus Experience(2021)

Director (IQAC)
KG College of Arts and Science
Saravanampatti,
Coimbatore – 641035.

Pul- 30/09/2022

PRINCIPAL

KG COLLEGE OF ARTS AND SCIENCE

COIMBATORE - 641 035.

## Feedback by the Alumni (2021)