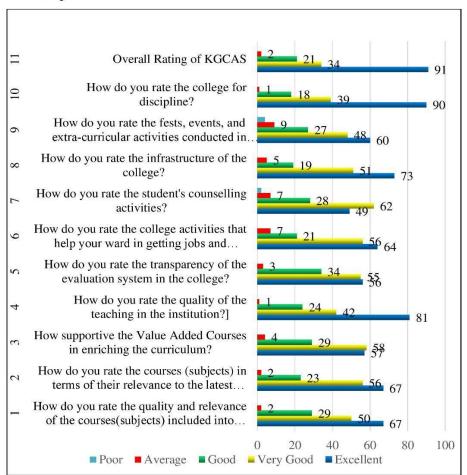

## Student Satisfaction Survey 2019 - 20

A survey was conducted among the students during December 2019 so as to obtain suitable feedback on the major aspects like Value Added Courses, the teaching learning process, research activities, cleanliness of the campus, extension activities, canteen facilities and overall experience in KG College of Arts and Science. Feedback was obtained through Google forms. A total of 1094 students have responded to the questionnaire. The students are very much satisfied with the overall performance of the Institution.