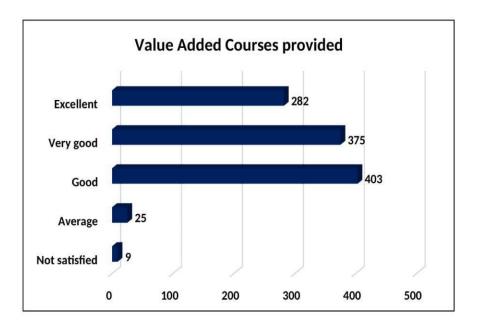

## Student Satisfaction Survey 2019 - 20

A survey was conducted among the students during December 2019 so as to obtain suitable feedback on the major aspects like Value Added Courses, the teaching learning process, research activities, cleanliness of the campus, extension activities, canteen facilities and overall experience in KG College of Arts and Science. Feedback was obtained through Google forms. A total of 1094 students have responded to the questionnaire. The students are very much satisfied with the overall performance of the Institution.