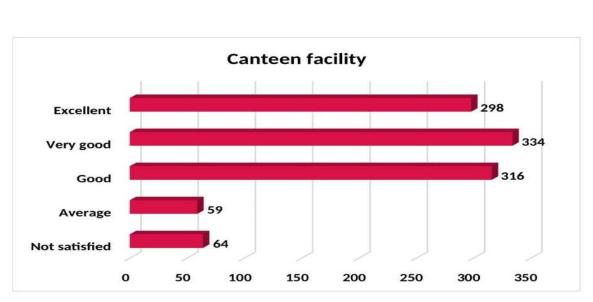

## Student Satisfaction Survey 2019 - 20

A survey was conducted among the students during December 2019 so as to obtain suitable feedback on the major aspects like Value Added Courses, the teaching learning process, research activities, cleanliness of the campus, extension activities, canteen facilities and overall experience in KG College of Arts and Science. Feedback was obtained through Google forms. A total of 1094 students have responded to the questionnaire. The students are very much satisfied with the overall performance of the Institution.