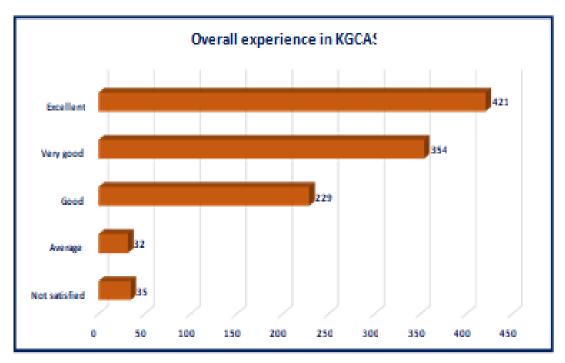

#### Student's responses

 $\frac{https://docs.google.com/spreadsheets/d/1HUWNjJy4xQejOpuYkeUKPU7uHqwxrWWp}{mUMGdxTqeU8/edit?usp=sharing}$ 

| Feedback                                                                       | Excellent | Very good | Good | Fair |
|--------------------------------------------------------------------------------|-----------|-----------|------|------|
| Teachers' preparation for the classes                                          | 596       | 529       | 269  | 20   |
| Coverage of Syllabus                                                           | 537       | 570       | 285  | 22   |
| Use of ICT tools like PPT, Videos,<br>Quizzes/Polls etc. in handling the class | 581       | 510       | 273  | 50   |
| The overall quality of teaching-learning process                               | 550       | 558       | 271  | 35   |
| Counselling and Motivation by the Teacher                                      | 562       | 519       | 282  | 51   |
| Standard of conducting the CIA & Model Examinations                            | 608       | 520       | 262  | 26   |
| Encouragement for Research /<br>Hackathons                                     | 513       | 526       | 317  | 58   |
| Encouragement to participate in extracurricular activities.                    | 541       | 511       | 300  | 62   |
| Value Added Courses Offered                                                    | 551       | 511       | 302  | 50   |
| Functioning of N.S.S.                                                          | 389       | 521       | 376  | 128  |
| Functioning of Association and Clubs and Association activities                | 433       | 529       | 354  | 99   |
| Functioning of placement cell                                                  | 519       | 533       | 285  | 76   |
| Mechanism to redress the grievances of students.                               | 446       | 554       | 351  | 63   |
| Overall experience in KGCAS                                                    | 664       | 464       | 239  | 47   |
| Student -Teacher relationship                                                  | 658       | 461       | 248  | 47   |