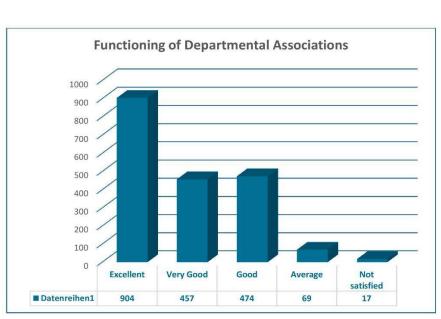

## Student Satisfaction Survey 2019 - 20

A survey was conducted among the students during December 2019 so as to obtain suitable feedback on the major aspects like Value Added Courses, the teaching learning process, research activities, cleanliness of the campus, extension activities, canteen facilities and overall experience in KG College of Arts and Science. Feedback was obtained through Google forms. A total of 1094 students have responded to the questionnaire. The students are very much satisfied with the overall performance of the Institution.