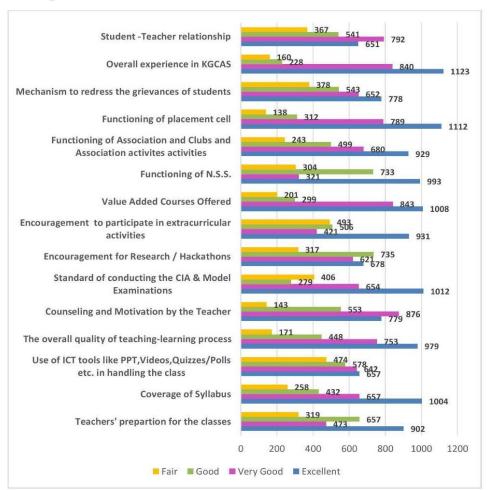

# Feedback by the Students (2020)

# Feedback by the Students (2020)

|                                                                                    | Excellent | Very good    | Good             | Fair |
|------------------------------------------------------------------------------------|-----------|--------------|------------------|------|
| Teachers' prepartion for the classes                                               | 0         | 0            | 0                | Ó    |
| Coverage of Syllabus                                                               | 0         | 0            | 0                | 0    |
| Use of ICT tools like<br>PPT,Videos,Quizzes/Polls<br>etc. in handling the class    | 0         | 0            | 0                | 0    |
| The overall quality of<br>teaching-learning<br>process                             | 0         | 0            | 0                | 0    |
| Counseling and<br>Motivation by the<br>Teacher                                     | 0         | O control of | O Complete State | 0    |
| Standard of conducting<br>the CIA & Model<br>Examinations                          | 0         | 0            | 0                | 0.   |
| Encouragement for<br>Research / Hackathons                                         | 0         | 0            | 0                | 0    |
| Encouragement to<br>participate in<br>extracurricular activities.                  | 0         | 0            | 0                | 0    |
| Value Added Courses<br>Offered                                                     | 0         | 0            | 0                | Ö    |
| Functioning of N.S.S.                                                              | 0         | 0            | 0                | 0    |
| Functioning of<br>Association and Clubs<br>and Association activites<br>activities | 0         | 0            | 0                | 0    |
| Functioning of placement cell                                                      | 0         | 0            | 0                | 0    |
| Mechanism to redress<br>the grievances of<br>students.                             | 0         | 0            | 0                | 0    |
| Overall experience in<br>KGCAS                                                     | 0         | 0            | 0                | 0    |
| Student -Teacher<br>relationship                                                   | 0         | 0            | 0                | 0    |

#### Student's responses

 $\frac{https://docs.google.com/spreadsheets/d/1HUWNjJy4xQejOpuYkeUKPU7uHqwxrWWp}{mUMGdxTqeU8/edit?usp=sharing}$ 

| Feedback                                                                       | Excellent | Very good | Good | Fair |
|--------------------------------------------------------------------------------|-----------|-----------|------|------|
| Teachers' preparation for the classes                                          | 596       | 529       | 269  | 20   |
| Coverage of Syllabus                                                           | 537       | 570       | 285  | 22   |
| Use of ICT tools like PPT, Videos,<br>Quizzes/Polls etc. in handling the class | 581       | 510       | 273  | 50   |
| The overall quality of teaching-learning process                               | 550       | 558       | 271  | 35   |
| Counselling and Motivation by the Teacher                                      | 562       | 519       | 282  | 51   |
| Standard of conducting the CIA & Model Examinations                            | 608       | 520       | 262  | 26   |
| Encouragement for Research /<br>Hackathons                                     | 513       | 526       | 317  | 58   |
| Encouragement to participate in extracurricular activities.                    | 541       | 511       | 300  | 62   |
| Value Added Courses Offered                                                    | 551       | 511       | 302  | 50   |
| Functioning of N.S.S.                                                          | 389       | 521       | 376  | 128  |
| Functioning of Association and Clubs and Association activities                | 433       | 529       | 354  | 99   |
| Functioning of placement cell                                                  | 519       | 533       | 285  | 76   |
| Mechanism to redress the grievances of students.                               | 446       | 554       | 351  | 63   |
| Overall experience in KGCAS                                                    | 664       | 464       | 239  | 47   |
| Student -Teacher relationship                                                  | 658       | 461       | 248  | 47   |