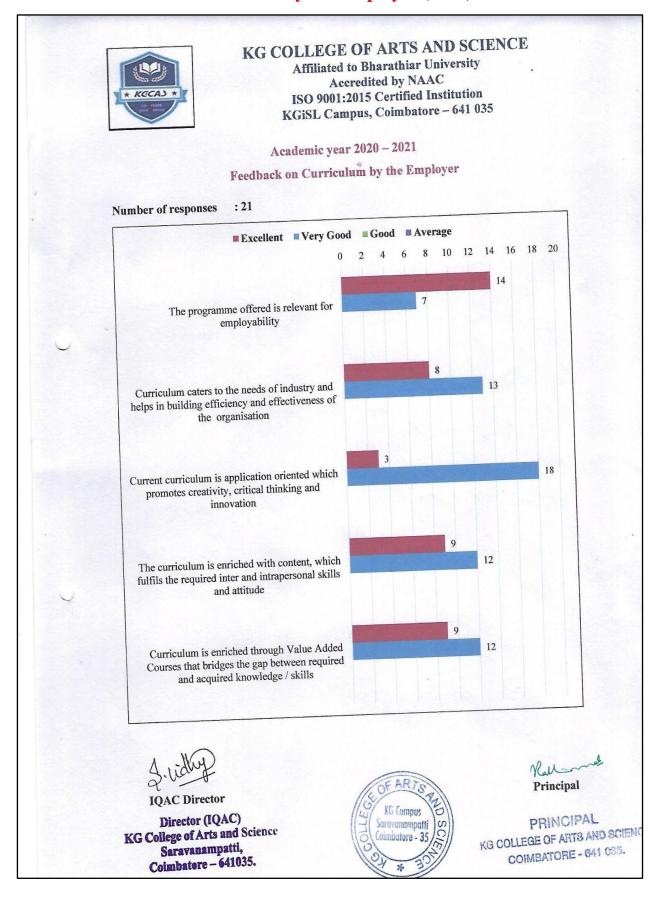

# Feedback by the Employer (2021)

#### KG COLLEGE OF ARTS AND SCIENCE

Affiliated to Bharathiar University Accredited by NAAC ISO 9001:2015 Certified Institution KGiSL Campus, Coimbatore – 641 035

> Academic year 2021 – 2022 Feedback by the Employer

Number of responses : 2

**IQAC Director** 

Director (IQAC) KG College of Arts and Science Saravanampatti, Coimbatore – 641035.

Pull-namela 30/09/2012

Principal

PRINCIPAL

KG COLLEGE OF ARTS AND SCIENCE

COMBATORE - 641 035.