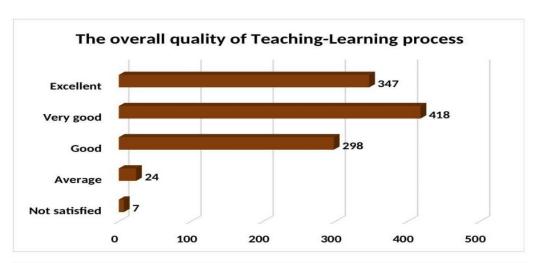

## Student Satisfaction Survey 2019 - 20

A survey was conducted among the students during December 2019 so as to obtain suitable feedback on the major aspects like Value Added Courses, the teaching learning process, research activities, cleanliness of the campus, extension activities, canteen facilities and overall experience in KG College of Arts and Science. Feedback was obtained through Google forms. A total of 1094 students have responded to the questionnaire. The students are very much satisfied with the overall performance of the Institution.