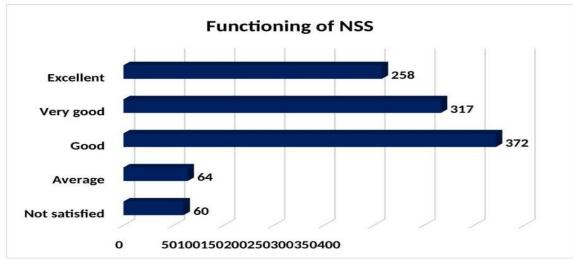

## Student Satisfaction Survey 2019 - 20

A survey was conducted among the students during December 2019 so as to obtain suitable feedback on the major aspects like Value Added Courses, the teaching learning process, research activities, cleanliness of the campus, extension activities, canteen facilities and overall experience in KG College of Arts and Science. Feedback was obtained through Google forms. A total of 1094 students have responded to the questionnaire. The students are very much satisfied with the overall performance of the Institution.