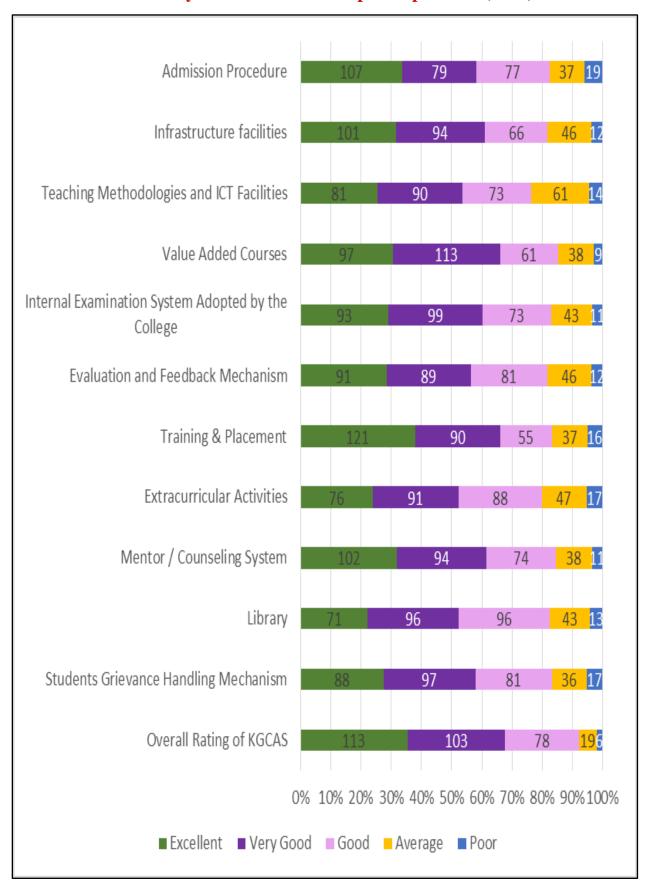

# Feedback by the Alumni on Campus Experience(2021)

Director (IQAC)
KG College of Arts and Science
Saravanampatti,
Coimbatore – 641035.

Pul- 30/09/2022

PRINCIPAL

KG COLLEGE OF ARTS AND SCIENCE

COIMBATORE - 641 035.

## Feedback by the Alumni (2021)