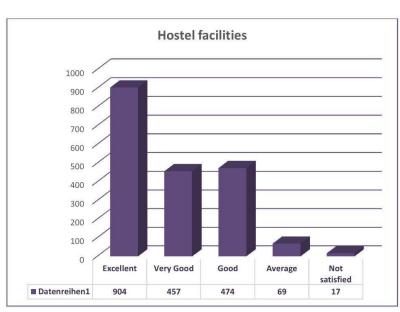

COLLEGE OF ARTS AND SCIENCE

Affiliated to Bharathiar University Accredited by NAAC KGiSL Campus, Coimbatore – 641 035

Academic year 2018 - 19

Feedback on Curriculum by the Students

#### Internal Quality Assurance Cell ( IQAC )

Student Satisfaction Survey 2018 - 19

A survey was conducted among the students during December 2019 so as to obtain suitable feedback on the major aspects like Value Added Courses, the teaching learning process, research activities, cleanliness of the campus, extension activities, canteen facilities and overall experience in KG College of Arts and Science. Feedback was obtained through Google forms. A total of 1921 students have responded to the questionnaire. The students are very much satisfied with the overall performance of the Institution.



































\$ willy.

**IQAC Director** 

Director (IQAC)
KG College of Arts and Science
Saravanampatti,
Coimbatore – 641035.



### Feedback by the Teachers (2018)



#### KG COLLEGE OF ARTS AND SCIENCE

Affiliated to Bharathiar University Accredited by NAAC KGiSL Campus, Coimbatore – 641 035

Academic year 2018-19

Feedback on Curriculum by the Teachers

Number of responses : 136



**IQAC Director** 

Director (IQAC)
KG College of Arts and Science
Saravanampatti,
Coimbatore - 641035.



Principal
PRINCIPAL
KG COLLEGE OF ARTS AND SCIENCE
COMBATORE - 641 035.

# Feedback by the Alumni on Campus Experience (2018)



### Feedback by the Alumni (2018)



#### KG COLLEGE OF ARTS AND SCIENCE

Affiliated to Bharathiar University Accredited by NAAC KGiSL Campus, Coimbatore – 641 035

Ac