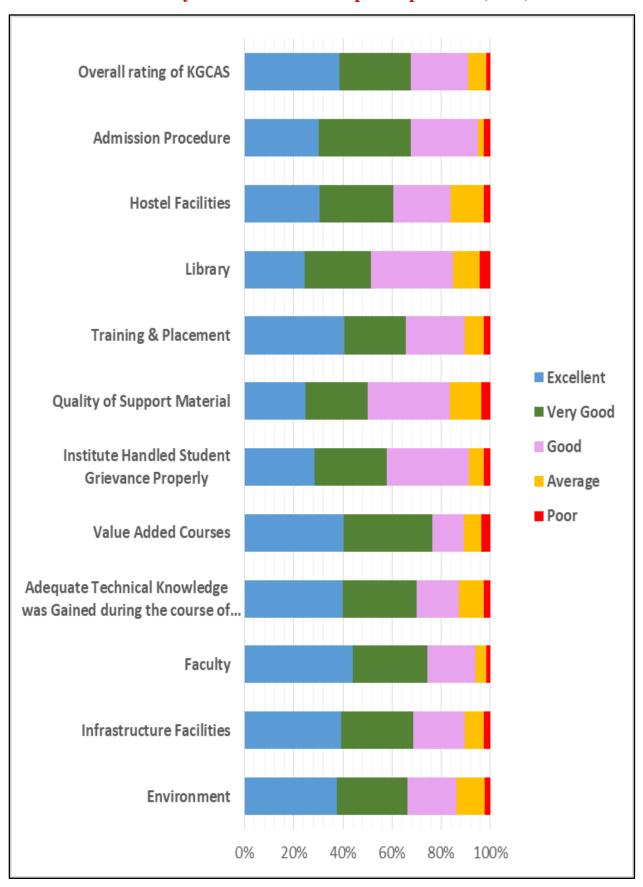

## Feedback by the Students (2021)

#### Student's responses

 $\frac{https://docs.google.com/spreadsheets/d/1HUWNjJy4xQejOpuYkeUKPU7uHqwxrWWp}{mUMGdxTqeU8/edit?usp=sharing}$ 

| Feedback                                                                       | Excellent | Very good | Good | Fair |
|--------------------------------------------------------------------------------|-----------|-----------|------|------|
| Teachers' preparation for the classes                                          | 596       | 529       | 269  | 20   |
| Coverage of Syllabus                                                           | 537       | 570       | 285  | 22   |
| Use of ICT tools like PPT, Videos,<br>Quizzes/Polls etc. in handling the class | 581       | 510       | 273  | 50   |
| The overall quality of teaching-learning process                               | 550       | 558       | 271  | 35   |
| Counselling and Motivation by the Teacher                                      | 562       | 519       | 282  | 51   |
| Standard of conducting the CIA & Model Examinations                            | 608       | 520       | 262  | 26   |
| Encouragement for Research /<br>Hackathons                                     | 513       | 526       | 317  | 58   |
| Encouragement to participate in extracurricular activities.                    | 541       | 511       | 300  | 62   |
| Value Added Courses Offered                                                    | 551       | 511       | 302  | 50   |
| Functioning of N.S.S.                                                          | 389       | 521       | 376  | 128  |
| Functioning of Association and Clubs and Association activities                | 433       | 529       | 354  | 99   |
| Functioning of placement cell                                                  | 519       | 533       | 285  | 76   |
| Mechanism to redress the grievances of students.                               | 446       | 554       | 351  | 63   |
| Overall experience in KGCAS                                                    | 664       | 464       | 239  | 47   |
| Student -Teacher relationship                                                  | 658       | 461       | 248  | 47   |