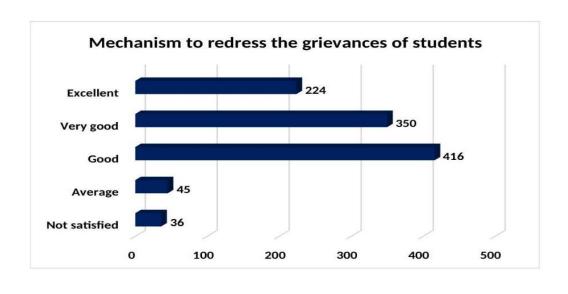

#### Student's responses

 $\frac{https://docs.google.com/spreadsheets/d/1HUWNjJy4xQejOpuYkeUKPU7uHqwxrWWp}{mUMGdxTqeU8/edit?usp=sharing}$ 

| Feedback                                                                       | Excellent | Very good | Good | Fair |
|--------------------------------------------------------------------------------|-----------|-----------|------|------|
| Teachers' preparation for the classes                                          | 596       | 529       | 269  | 20   |
| Coverage of Syllabus                                                           | 537       | 570       | 285  | 22   |
| Use of ICT tools like PPT, Videos,<br>Quizzes/Polls etc. in handling the class | 581       | 510       | 273  | 50   |
| The overall quality of teaching-learning process                               | 550       | 558       | 271  | 35   |
| Counselling and Motivation by the Teacher                                      | 562       | 519       | 282  | 51   |
| Standard of conducting the CIA & Model Examinations                            | 608       | 520       | 262  | 26   |
| Encouragement for Research /<br>Hackathons                                     | 513       | 526       | 317  | 58   |
| Encouragement to participate in extracurricular activities.                    | 541       | 511       | 300  | 62   |
| Value Added Courses Offered                                                    | 551       | 511       | 302  | 50   |
| Functioning of N.S.S.                                                          | 389       | 521       | 376  | 128  |
| Functioning of Association and Clubs and Association activities                | 433       | 529       | 354  | 99   |
| Functioning of placement cell                                                  | 519       | 533       | 285  | 76   |
| Mechanism to redress the grievances of students.                               | 446       | 554       | 351  | 63   |
| Overall experience in KGCAS                                                    | 664       | 464       | 239  | 47   |
| Student -Teacher relationship                                                  | 658       | 461       | 248  | 47   |