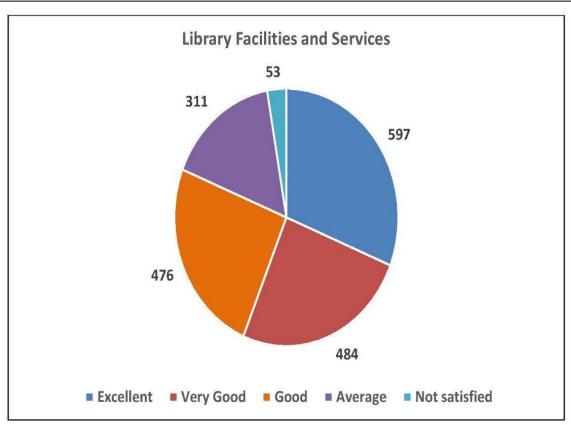

# Feedback by the Alumni on Campus Experience(2021)

Director (IQAC)
KG College of Arts and Science
Saravanampatti,
Coimbatore – 641035.

Pul- 30/09/2022

PRINCIPAL

KG COLLEGE OF ARTS AND SCIENCE

COIMBATORE - 641 035.

## Feedback by the Alumni (2021)