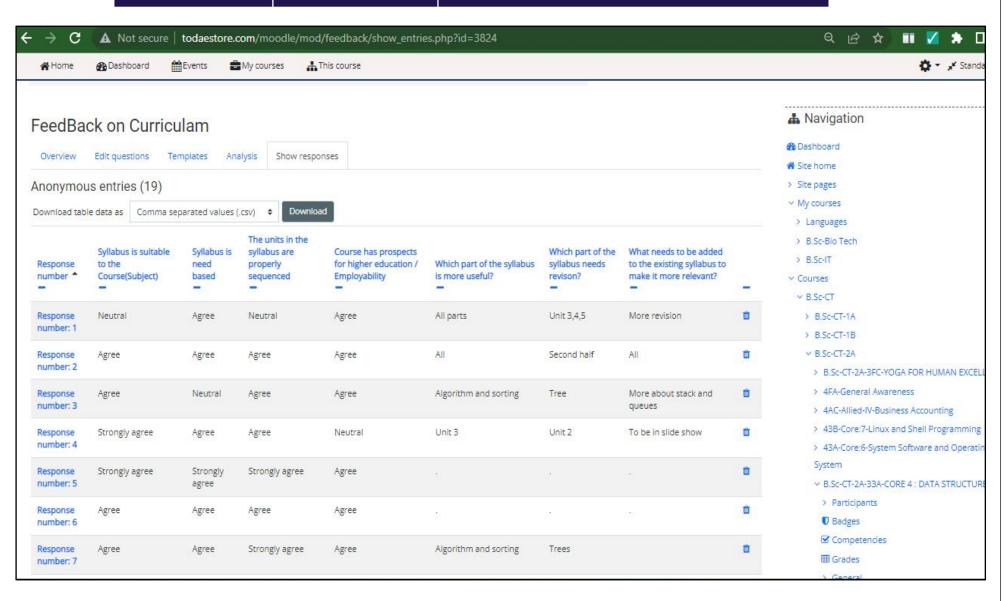

## Teachers feedback forms link sent through their official mail (2021)

## **Teachers feedback report (2021)**