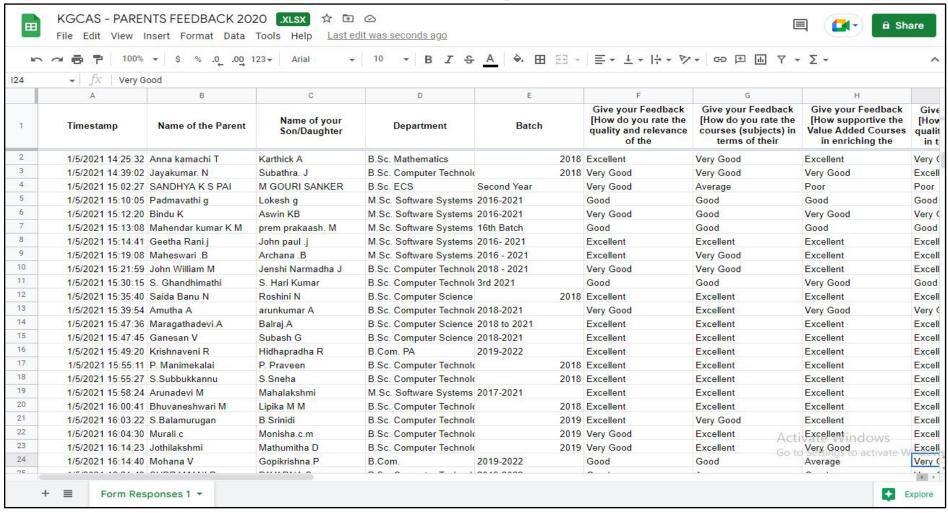

#### Criterion 1 – Curricular Aspects

1.4.1 Institution obtains feedback on the academic performance and ambience of the institution from various stakeholders, such as Students, Teachers, Employers, Alumni etc.