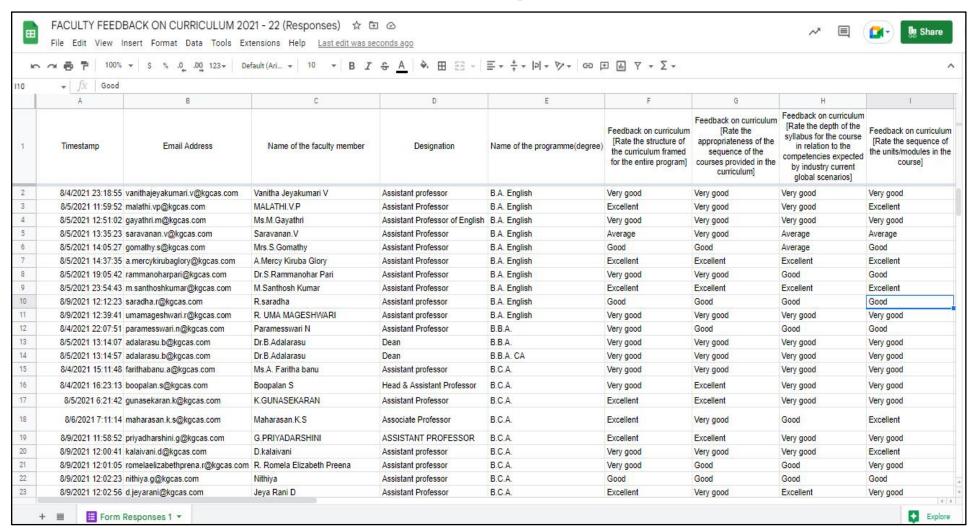

## **Teachers feedback report (2021)**

## Criterion 1 – Curricular Aspects

| A                 | В                             | C                          | D                            | E 4                           | • L                                                                                               | M                                                                                                                                                                                                                                                                                                                                                                                                                                                                                                                                                                                                                                                                                                                                                                                                                                                                                                                                                                                                                                                                                                                                                                                                                                                                                                                                                                                                                                                                                                                                                                                                                                                                                                                                                                                                                                                                                                                                                                                                                                                                                                                              | 0 |
|-------------------|-------------------------------|----------------------------|------------------------------|-------------------------------|---------------------------------------------------------------------------------------------------|--------------------------------------------------------------------------------------------------------------------------------------------------------------------------------------------------------------------------------------------------------------------------------------------------------------------------------------------------------------------------------------------------------------------------------------------------------------------------------------------------------------------------------------------------------------------------------------------------------------------------------------------------------------------------------------------------------------------------------------------------------------------------------------------------------------------------------------------------------------------------------------------------------------------------------------------------------------------------------------------------------------------------------------------------------------------------------------------------------------------------------------------------------------------------------------------------------------------------------------------------------------------------------------------------------------------------------------------------------------------------------------------------------------------------------------------------------------------------------------------------------------------------------------------------------------------------------------------------------------------------------------------------------------------------------------------------------------------------------------------------------------------------------------------------------------------------------------------------------------------------------------------------------------------------------------------------------------------------------------------------------------------------------------------------------------------------------------------------------------------------------|---|
| Timestamp         | Email Address                 | Name of the faculty member | Designation                  | Name of the programme(degree) | Would you like to<br>suggest courses to be<br>added / modified /<br>removed in the<br>curriculum? | If yes, give details                                                                                                                                                                                                                                                                                                                                                                                                                                                                                                                                                                                                                                                                                                                                                                                                                                                                                                                                                                                                                                                                                                                                                                                                                                                                                                                                                                                                                                                                                                                                                                                                                                                                                                                                                                                                                                                                                                                                                                                                                                                                                                           |   |
| 3/9/2021 12:22:04 | deepankumar.s@kgcas.com       | S.Deepankumar              | AssistantProfessor           | B.Sc. Computer Technology     | No                                                                                                | Nil                                                                                                                                                                                                                                                                                                                                                                                                                                                                                                                                                                                                                                                                                                                                                                                                                                                                                                                                                                                                                                                                                                                                                                                                                                                                                                                                                                                                                                                                                                                                                                                                                                                                                                                                                                                                                                                                                                                                                                                                                                                                                                                            |   |
| 3/9/2021 13:02:10 | jeevithapriya.b@kgcas.com     | B.Jeevithapriya            | Assistant Professor          | B.Sc. Computer Technology     | No                                                                                                |                                                                                                                                                                                                                                                                                                                                                                                                                                                                                                                                                                                                                                                                                                                                                                                                                                                                                                                                                                                                                                                                                                                                                                                                                                                                                                                                                                                                                                                                                                                                                                                                                                                                                                                                                                                                                                                                                                                                                                                                                                                                                                                                |   |
| 3/4/2021 17:28:10 | arunprasad@kgcas.com          | Arun Prasad M              | Assistant Professor & Head   | B.Sc. ECS                     | No                                                                                                |                                                                                                                                                                                                                                                                                                                                                                                                                                                                                                                                                                                                                                                                                                                                                                                                                                                                                                                                                                                                                                                                                                                                                                                                                                                                                                                                                                                                                                                                                                                                                                                                                                                                                                                                                                                                                                                                                                                                                                                                                                                                                                                                |   |
| 8/5/2021 7:03:41  | nandakumar.n@kgcas.com        | Dr.N.Nandakumar            | Assistant Professor          | B.Sc. ECS                     | No                                                                                                |                                                                                                                                                                                                                                                                                                                                                                                                                                                                                                                                                                                                                                                                                                                                                                                                                                                                                                                                                                                                                                                                                                                                                                                                                                                                                                                                                                                                                                                                                                                                                                                                                                                                                                                                                                                                                                                                                                                                                                                                                                                                                                                                |   |
| 3/5/2021 12:06:41 | karthikeyans@kgcas.com        | Karthikeyan.S              | Assistant Professor          | B.Sc. ECS                     | No                                                                                                |                                                                                                                                                                                                                                                                                                                                                                                                                                                                                                                                                                                                                                                                                                                                                                                                                                                                                                                                                                                                                                                                                                                                                                                                                                                                                                                                                                                                                                                                                                                                                                                                                                                                                                                                                                                                                                                                                                                                                                                                                                                                                                                                |   |
| 8/4/2021 15:15:29 | usha.m@kgcas.com              | Usha.M                     | Assistant Professor and Head | B.Sc. Information Technology  | Yes                                                                                               | In future, Blooming technologies like Block<br>Chain, Data science can be included in the<br>curriculum                                                                                                                                                                                                                                                                                                                                                                                                                                                                                                                                                                                                                                                                                                                                                                                                                                                                                                                                                                                                                                                                                                                                                                                                                                                                                                                                                                                                                                                                                                                                                                                                                                                                                                                                                                                                                                                                                                                                                                                                                        |   |
| 3/4/2021 20:30:22 | p.lavanya@kgcas.com           | Lavanya P                  | Assistant Professor          | B.Sc. Information Technology  | No                                                                                                |                                                                                                                                                                                                                                                                                                                                                                                                                                                                                                                                                                                                                                                                                                                                                                                                                                                                                                                                                                                                                                                                                                                                                                                                                                                                                                                                                                                                                                                                                                                                                                                                                                                                                                                                                                                                                                                                                                                                                                                                                                                                                                                                |   |
| 8/5/2021 15:13:35 | padmavathy.l@kgcas.com        | Padmavathy.L               | Assistant Professor          | B.Sc. Information Technology  | No                                                                                                |                                                                                                                                                                                                                                                                                                                                                                                                                                                                                                                                                                                                                                                                                                                                                                                                                                                                                                                                                                                                                                                                                                                                                                                                                                                                                                                                                                                                                                                                                                                                                                                                                                                                                                                                                                                                                                                                                                                                                                                                                                                                                                                                |   |
| 3/5/2021 15:13:58 | s.vijaya@kgcas.com            | S.Vijaya                   | Asst.Professor               | B.Sc. Information Technology  | No                                                                                                | -                                                                                                                                                                                                                                                                                                                                                                                                                                                                                                                                                                                                                                                                                                                                                                                                                                                                                                                                                                                                                                                                                                                                                                                                                                                                                                                                                                                                                                                                                                                                                                                                                                                                                                                                                                                                                                                                                                                                                                                                                                                                                                                              |   |
| 3/9/2021 11:13:01 | vidhya.s@kgcas.com            | Vidhya S                   | Assistant Professor          | B.Sc. Information Technology  | Yes                                                                                               | In Data Structures course, if the algorithms are provided in C or C++ then easy for the students to understand.                                                                                                                                                                                                                                                                                                                                                                                                                                                                                                                                                                                                                                                                                                                                                                                                                                                                                                                                                                                                                                                                                                                                                                                                                                                                                                                                                                                                                                                                                                                                                                                                                                                                                                                                                                                                                                                                                                                                                                                                                |   |
| 8/4/2021 15:14:19 | preethiceon.y@kgcas.com       | Ms.Y.Preethi Ceon          | Assistant Professor          | B.Sc. Mathematics             | No                                                                                                | A STATE OF THE PROPERTY OF THE |   |
| 8/4/2021 15:15:46 | vinitha.r@kgcas.com           | Ms.R.VINITHA               | Assistant Professor          | B.Sc. Mathematics             | No                                                                                                |                                                                                                                                                                                                                                                                                                                                                                                                                                                                                                                                                                                                                                                                                                                                                                                                                                                                                                                                                                                                                                                                                                                                                                                                                                                                                                                                                                                                                                                                                                                                                                                                                                                                                                                                                                                                                                                                                                                                                                                                                                                                                                                                |   |
| 8/4/2021 15:17:11 | padmavathi.c@kgcas.com        | Ms.C.PADMAVATHI            | Assistant Professor          | B.Sc. Mathematics             | No                                                                                                |                                                                                                                                                                                                                                                                                                                                                                                                                                                                                                                                                                                                                                                                                                                                                                                                                                                                                                                                                                                                                                                                                                                                                                                                                                                                                                                                                                                                                                                                                                                                                                                                                                                                                                                                                                                                                                                                                                                                                                                                                                                                                                                                |   |
| 8/4/2021 15:55:25 | geetharamani.r@kgcas.com      | Geetharamani. R            | Assistant Professor          | B.Sc. Mathematics             | No                                                                                                |                                                                                                                                                                                                                                                                                                                                                                                                                                                                                                                                                                                                                                                                                                                                                                                                                                                                                                                                                                                                                                                                                                                                                                                                                                                                                                                                                                                                                                                                                                                                                                                                                                                                                                                                                                                                                                                                                                                                                                                                                                                                                                                                |   |
| 3/4/2021 16:03:59 | mahalakshmi.t@kgcas.com       | Mahalakshmi Thangavelu     | Asst. Professor              | B.Sc. Mathematics             | No                                                                                                |                                                                                                                                                                                                                                                                                                                                                                                                                                                                                                                                                                                                                                                                                                                                                                                                                                                                                                                                                                                                                                                                                                                                                                                                                                                                                                                                                                                                                                                                                                                                                                                                                                                                                                                                                                                                                                                                                                                                                                                                                                                                                                                                |   |
| 3/4/2021 16:23:47 | kavitha.p.r@kgcas.com         | Dr. P. R. Kavitha          | Assistant professor          | B.Sc. Mathematics             | No                                                                                                |                                                                                                                                                                                                                                                                                                                                                                                                                                                                                                                                                                                                                                                                                                                                                                                                                                                                                                                                                                                                                                                                                                                                                                                                                                                                                                                                                                                                                                                                                                                                                                                                                                                                                                                                                                                                                                                                                                                                                                                                                                                                                                                                |   |
| 3/4/2021 16:24:33 | d.kalaiselvi@kgcas.com        | D. Kalaiselvi              | Assistant professor          | B.Sc. Mathematics             | No                                                                                                |                                                                                                                                                                                                                                                                                                                                                                                                                                                                                                                                                                                                                                                                                                                                                                                                                                                                                                                                                                                                                                                                                                                                                                                                                                                                                                                                                                                                                                                                                                                                                                                                                                                                                                                                                                                                                                                                                                                                                                                                                                                                                                                                |   |
| 3/4/2021 16:25:12 | r.muthumani@kgcas.com         | MUTHUMANI. R               | ASSISTANT PROFESSOR          | B.Sc. Mathematics             | No                                                                                                |                                                                                                                                                                                                                                                                                                                                                                                                                                                                                                                                                                                                                                                                                                                                                                                                                                                                                                                                                                                                                                                                                                                                                                                                                                                                                                                                                                                                                                                                                                                                                                                                                                                                                                                                                                                                                                                                                                                                                                                                                                                                                                                                |   |
| 3/5/2021 11:52:32 | nirmala.j@kgcas.com           | J.Nirmala                  | Assistant Professor          | B.Sc. Mathematics             | No                                                                                                | nil                                                                                                                                                                                                                                                                                                                                                                                                                                                                                                                                                                                                                                                                                                                                                                                                                                                                                                                                                                                                                                                                                                                                                                                                                                                                                                                                                                                                                                                                                                                                                                                                                                                                                                                                                                                                                                                                                                                                                                                                                                                                                                                            |   |
| 8/9/2021 13:45:56 | kavitha.p.r@kgcas.com         | Dr.P.R.Kavitha             | Assistant Professor          | B.Sc. Mathematics             | No                                                                                                |                                                                                                                                                                                                                                                                                                                                                                                                                                                                                                                                                                                                                                                                                                                                                                                                                                                                                                                                                                                                                                                                                                                                                                                                                                                                                                                                                                                                                                                                                                                                                                                                                                                                                                                                                                                                                                                                                                                                                                                                                                                                                                                                |   |
| 3/4/2021 17:45:03 | rajeswari.v@kgcas.com         | Dr. V. Rajeswari           | Assistant professor          | M.A. English                  | No                                                                                                |                                                                                                                                                                                                                                                                                                                                                                                                                                                                                                                                                                                                                                                                                                                                                                                                                                                                                                                                                                                                                                                                                                                                                                                                                                                                                                                                                                                                                                                                                                                                                                                                                                                                                                                                                                                                                                                                                                                                                                                                                                                                                                                                |   |
| (4/0004 00.40.50  | uanithaiouakumari u@kacaa com | Vanitha Javakumari V       | Againtant professor          | M A English                   | No                                                                                                |                                                                                                                                                                                                                                                                                                                                                                                                                                                                                                                                                                                                                                                                                                                                                                                                                                                                                                                                                                                                                                                                                                                                                                                                                                                                                                                                                                                                                                                                                                                                                                                                                                                                                                                                                                                                                                                                                                                                                                                                                                                                                                                                |   |