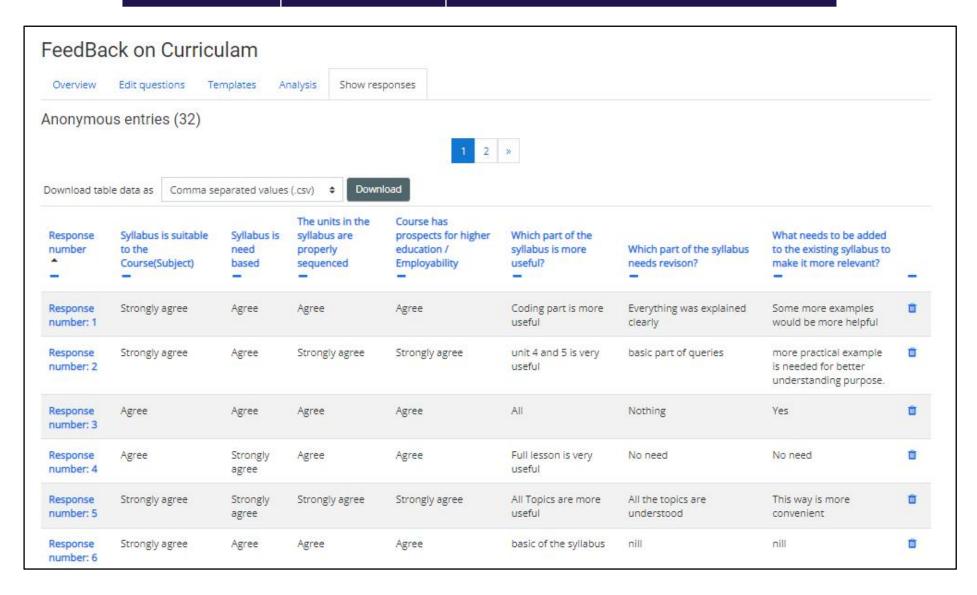

## Teachers feedback forms link sent through their official mail (2021)

## **Teachers feedback report (2021)**