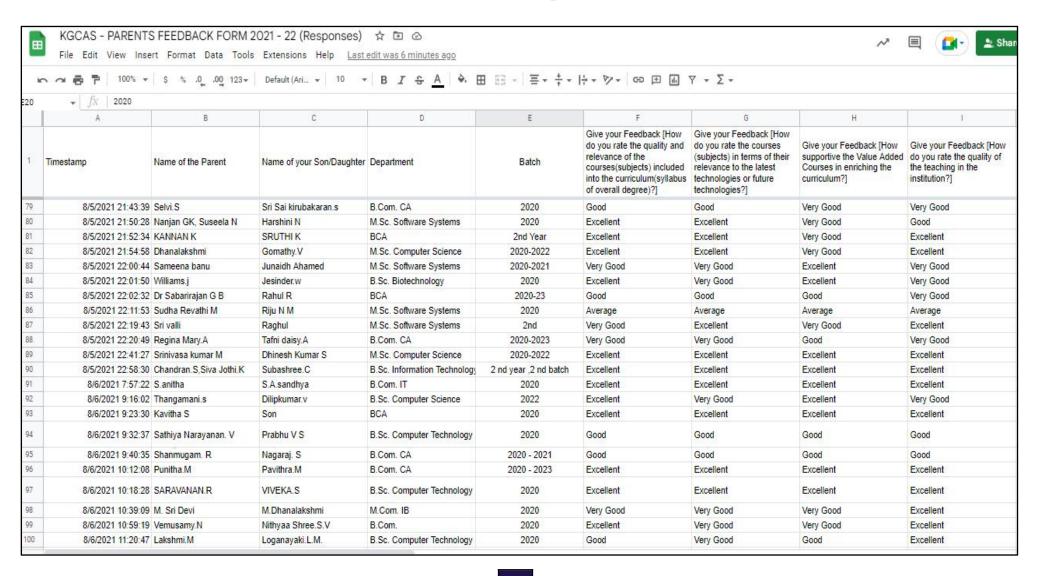

|   |   |   |   |   |

Criterion 1 – Curricular Aspects

| Comments / Suggest                                                                                         | ions* |   |   |   |   |
|------------------------------------------------------------------------------------------------------------|-------|---|---|---|---|
| Overall Rating of<br>KGCAS                                                                                 | 0     | 0 | 0 | 0 | 0 |
| How do you rate<br>the college for<br>discipline                                                           | 0     | 0 | 0 | 0 | 0 |
| How do you rate<br>the fests, events,<br>and extra-curricular<br>activities<br>conducted in the<br>college | 0     | 0 | 0 | 0 | 0 |

## Parents feedback report (2021)



1.4.1 Institution obtains feedback on the academic performance and ambience of the institution from various stakeholders, such as Students, Teachers, Employers, Alumni etc.

## Parents feedback report (2021)

| Fimestamp         | Name of the Parent