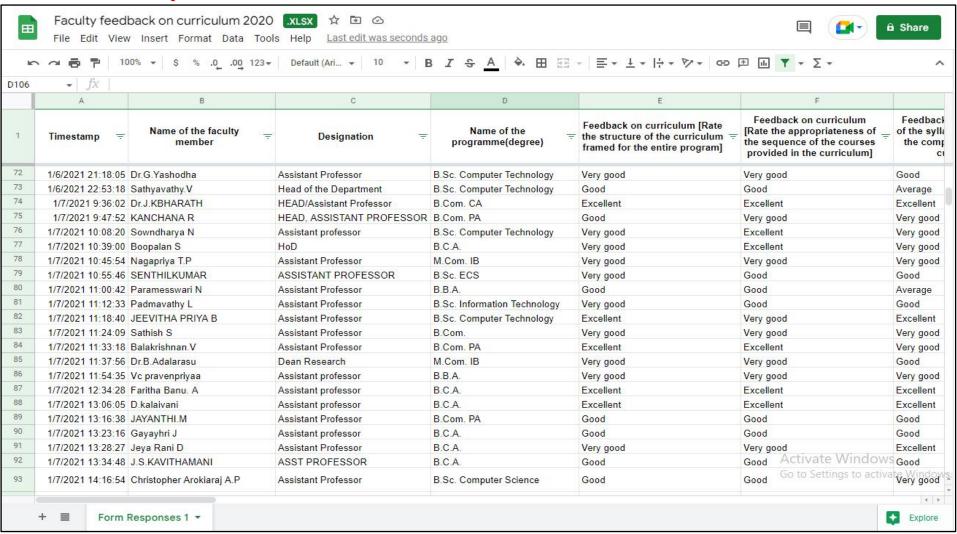

## Teachers feedback forms link sent through their official mail (2021)

## **Teachers feedback report (2021)**

## Criterion 1 – Curricular Aspects

| A                 | В                             | C                          | D                            | E 4                           | • L                                                                                               | M                                                                                                                                                                                                                                                                                                                                                                                                                                                                                                                                                                                                                                                                                                                                                                                                                                                                                                                                                                                                                                                                                                                                                                                                                                                                                                                                                                                                                                                                                                                                                                                                                                                                                                                                                                                                                                                                                                                                                                                                                                                                                                                              | 0 |
|-------------------|-------------------------------|----------------------------|------------------------------|-------------------------------|---------------------------------------------------------------------------------------------------|--------------------------------------------------------------------------------------------------------------------------------------------------------------------------------------------------------------------------------------------------------------------------------------------------------------------------------------------------------------------------------------------------------------------------------------------------------------------------------------------------------------------------------------------------------------------------------------------------------------------------------------------------------------------------------------------------------------------------------------------------------------------------------------------------------------------------------------------------------------------------------------------------------------------------------------------------------------------------------------------------------------------------------------------------------------------------------------------------------------------------------------------------------------------------------------------------------------------------------------------------------------------------------------------------------------------------------------------------------------------------------------------------------------------------------------------------------------------------------------------------------------------------------------------------------------------------------------------------------------------------------------------------------------------------------------------------------------------------------------------------------------------------------------------------------------------------------------------------------------------------------------------------------------------------------------------------------------------------------------------------------------------------------------------------------------------------------------------------------------------------------|---|
| Timestamp         | Email Address                 | Name of the faculty member | Designation                  | Name of the programme(degree) | Would you like to<br>suggest courses to be<br>added / modified /<br>removed in the<br>curriculum? | If yes, give details                                                                                                                                                                                                                                                                                                                                                                                                                                                                                                                                                                                                                                                                                                                                                                                                                                                                                                                                                                                                                                                                                                                                                                                                                                                                                                                                                                                                                                                                                                                                                                                                                                                                                                                                                                                                                                                                                                                                                                                                                                                                                                           |   |
| 3/9/2021 12:22:04 | deepankumar.s@kgcas.com       | S.Deepankumar              | AssistantProfessor           | B.Sc. Computer Technology     | No                                                                                                | Nil                                                                                                                                                                                                                                                                                                                                                                                                                                                                                                                                                                                                                                                                                                                                                                                                                                                                                                                                                                                                                                                                                                                                                                                                                                                                                                                                                                                                                                                                                                                                                                                                                                                                                                                                                                                                                                                                                                                                                                                                                                                                                                                            |   |
| 3/9/2021 13:02:10 | jeevithapriya.b@kgcas.com     | B.Jeevithapriya            | Assistant Professor          | B.Sc. Computer Technology     | No                                                                                                |                                                                                                                                                                                                                                                                                                                                                                                                                                                                                                                                                                                                                                                                                                                                                                                                                                                                                                                                                                                                                                                                                                                                                                                                                                                                                                                                                                                                                                                                                                                                                                                                                                                                                                                                                                                                                                                                                                                                                                                                                                                                                                                                |   |
| 3/4/2021 17:28:10 | arunprasad@kgcas.com          | Arun Prasad M              | Assistant Professor & Head   | B.Sc. ECS                     | No                                                                                                |                                                                                                                                                                                                                                                                                                                                                                                                                                                                                                                                                                                                                                                                                                                                                                                                                                                                                                                                                                                                                                                                                                                                                                                                                                                                                                                                                                                                                                                                                                                                                                                                                                                                                                                                                                                                                                                                                                                                                                                                                                                                                                                                |   |
| 8/5/2021 7:03:41  | nandakumar.n@kgcas.com        | Dr.N.Nandakumar            | Assistant Professor          | B.Sc. ECS                     | No                                                                                                |                                                                                                                                                                                                                                                                                                                                                                                                                                                                                                                                                                                                                                                                                                                                                                                                                                                                                                                                                                                                                                                                                                                                                                                                                                                                                                                                                                                                                                                                                                                                                                                                                                                                                                                                                                                                                                                                                                                                                                                                                                                                                                                                |   |
| 3/5/2021 12:06:41 | karthikeyans@kgcas.com        | Karthikeyan.S              | Assistant Professor          | B.Sc. ECS                     | No                                                                                                |                                                                                                                                                                                                                                                                                                                                                                                                                                                                                                                                                                                                                                                                                                                                                                                                                                                                                                                                                                                                                                                                                                                                                                                                                                                                                                                                                                                                                                                                                                                                                                                                                                                                                                                                                                                                                                                                                                                                                                                                                                                                                                                                |   |
| 8/4/2021 15:15:29 | usha.m@kgcas.com              | Usha.M                     | Assistant Professor and Head | B.Sc. Information Technology  | Yes                                                                                               | In future, Blooming technologies like Block<br>Chain, Data science can be included in the<br>curriculum                                                                                                                                                                                                                                                                                                                                                                                                                                                                                                                                                                                                                                                                                                                                                                                                                                                                                                                                                                                                                                                                                                                                                                                                                                                                                                                                                                                                                                                                                                                                                                                                                                                                                                                                                                                                                                                                                                                                                                                                                        |   |
| 3/4/2021 20:30:22 | p.lavanya@kgcas.com           | Lavanya P                  | Assistant Professor          | B.Sc. Information Technology  | No                                                                                                |                                                                                                                                                                                                                                                                                                                                                                                                                                                                                                                                                                                                                                                                                                                                                                                                                                                                                                                                                                                                                                                                                                                                                                                                                                                                                                                                                                                                                                                                                                                                                                                                                                                                                                                                                                                                                                                                                                                                                                                                                                                                                                                                |   |
| 8/5/2021 15:13:35 | padmavathy.l@kgcas.com        | Padmavathy.L               | Assistant Professor          | B.Sc. Information Technology  | No                                                                                                |                                                                                                                                                                                                                                                                                                                                                                                                                                                                                                                                                                                                                                                                                                                                                                                                                                                                                                                                                                                                                                                                                                                                                                                                                                                                                                                                                                                                                                                                                                                                                                                                                                                                                                                                                                                                                                                                                                                                                                                                                                                                                                                                |   |
| 3/5/2021 15:13:58 | s.vijaya@kgcas.com            | S.Vijaya                   | Asst.Professor               | B.Sc. Information Technology  | No                                                                                                | -                                                                                                                                                                                                                                                                                                                                                                                                                                                                                                                                                                                                                                                                                                                                                                                                                                                                                                                                                                                                                                                                                                                                                                                                                                                                                                                                                                                                                                                                                                                                                                                                                                                                                                                                                                                                                                                                                                                                                                                                                                                                                                                              |   |
| 3/9/2021 11:13:01 | vidhya.s@kgcas.com            | Vidhya S                   | Assistant Professor          | B.Sc. Information Technology  | Yes                                                                                               | In Data Structures course, if the algorithms are provided in C or C++ then easy for the students to understand.                                                                                                                                                                                                                                                                                                                                                                                                                                                                                                                                                                                                                                                                                                                                                                                                                                                                                                                                                                                                                                                                                                                                                                                                                                                                                                                                                                                                                                                                                                                                                                                                                                                                                                                                                                                                                                                                                                                                                                                                                |   |
| 8/4/2021 15:14:19 | preethiceon.y@kgcas.com       | Ms.Y.Preethi Ceon          | Assistant Professor          | B.Sc. Mathematics             | No                                                                                                | A STATE OF THE PROPERTY OF THE |   |
| 8/4/2021 15:15:46 | vinitha.r@kgcas.com           | Ms.R.VINITHA               | Assistant Professor          | B.Sc. Mathematics             | No                                                                                                |                                                                                                                                                                                                                                                                                                                                                                                                                                                                                                                                                                                                                                                                                                                                                                                                                                                                                                                                                                                                                                                                                                                                                                                                                                                                                                                                                                                                                                                                                                                                                                                                                                                                                                                                                                                                                                                                                                                                                                                                                                                                                                                                |   |
| 8/4/2021 15:17:11 | padmavathi.c@kgcas.com        | Ms.C.PADMAVATHI            | Assistant Professor          | B.Sc. Mathematics             | No                                                                                                |                                                                                                                                                                                                                                                                                                                                                                                                                                                                                                                                                                                                                                                                                                                                                                                                                                                                                                                                                                                                                                                                                                                                                                                                                                                                                                                                                                                                                                                                                                                                                                                                                                                                                                                                                                                                                                                                                                                                                                                                                                                                                                                                |   |
| 8/4/2021 15:55:25 | geetharamani.r@kgcas.com      | Geetharamani. R            | Assistant Professor          | B.Sc. Mathematics             | No                                                                                                |                                                                                                                                                                                                                                                                                                                                                                                                                                                                                                                                                                                                                                                                                                                                                                                                                                                                                                                                                                                                                                                                                                                                                                                                                                                                                                                                                                                                                                                                                                                                                                                                                                                                                                                                                                                                                                                                                                                                                                                                                                                                                                                                |   |
| 3/4/2021 16:03:59 | mahalakshmi.t@kgcas.com       | Mahalakshmi Thangavelu     | Asst. Professor              | B.Sc. Mathematics             | No                                                                                                |                                                                                                                                                                                                                                                                                                                                                                                                                                                                                                                                                                                                                                                                                                                                                                                                                                                                                                                                                                                                                                                                                                                                                                                                                                                                                                                                                                                                                                                                                                                                                                                                                                                                                                                                                                                                                                                                                                                                                                                                                                                                                                                                |   |
| 3/4/2021 16:23:47 | kavitha.p.r@kgcas.com         | Dr. P. R. Kavitha          | Assistant professor          | B.Sc. Mathematics             | No                                                                                                |                                                                                                                                                                                                                                                                                                                                                                                                                                                                                                                                                                                                                                                                                                                                                                                                                                                                                                                                                                                                                                                                                                                                                                                                                                                                                                                                                                                                                                                                                                                                                                                                                                                                                                                                                                                                                                                                                                                                                                                                                                                                                                                                |   |
| 3/4/2021 16:24:33 | d.kalaiselvi@kgcas.com        | D. Kalaiselvi              | Assistant professor          | B.Sc. Mathematics             | No                                                                                                |                                                                                                                                                                                                                                                                                                                                                                                                                                                                                                                                                                                                                                                                                                                                                                                                                                                                                                                                                                                                                                                                                                                                                                                                                                                                                                                                                                                                                                                                                                                                                                                                                                                                                                                                                                                                                                                                                                                                                                                                                                                                                                                                |   |
| 3/4/2021 16:25:12 | r.muthumani@kgcas.com         | MUTHUMANI. R               | ASSISTANT PROFESSOR          | B.Sc. Mathematics             | No                                                                                                |                                                                                                                                                                                                                                                                                                                                                                                                                                                                                                                                                                                                                                                                                                                                                                                                                                                                                                                                                                                                                                                                                                                                                                                                                                                                                                                                                                                                                                                                                                                                                                                                                                                                                                                                                                                                                                                                                                                                                                                                                                                                                                                                |   |
| 3/5/2021 11:52:32 | nirmala.j@kgcas.com           | J.Nirmala                  | Assistant Professor          | B.Sc. Mathematics             | No                                                                                                | nil                                                                                                                                                                                                                                                                                                                                                                                                                                                                                                                                                                                                                                                                                                                                                                                                                                                                                                                                                                                                                                                                                                                                                                                                                                                                                                                                                                                                                                                                                                                                                                                                                                                                                                                                                                                                                                                                                                                                                                                                                                                                                                                            |   |
| 8/9/2021 13:45:56 | kavitha.p.r@kgcas.com         | Dr.P.R.Kavitha             | Assistant Professor          | B.Sc. Mathematics             | No                                                                                                |                                                                                                                                                                                                                                                                                                                                                                                                                                                                                                                                                                                                                                                                                                                                                                                                                                                                                                                                                                                                                                                                                                                                                                                                                                                                                                                                                                                                                                                                                                                                                                                                                                                                                                                                                                                                                                                                                                                                                                                                                                                                                                                                |   |
| 3/4/2021 17:45:03 | rajeswari.v@kgcas.com         | Dr. V. Rajeswari           | Assistant professor          | M.A. English                  | No                                                                                                |                                                                                                                                                                                                                                                                                                                                                                                                                                                                                                                                                                                                                                                                                                                                                                                                                                                                                                                                                                                                                                                                                                                                                                                                                                                                                                                                                                                                                                                                                                                                                                                                                                                                                                                                                                                                                                                                                                                                                                                                                                                                                                                                |   |
| (4/0004 00.40.50  | uanithaiouakumari u@kacaa com | Vanitha Javakumari V       | Againtant professor          | M A English                   | No                                                                                                |                                                                                                                                                                                                                                                                                                                                                                                                                                                                                                                                                                                                                                                                                                                                                                                                                                                                                                                                                                                                                                                                                                                                                                                                                                                                                                                                                                                                                                                                                                                                                                                                                                                                                                                                                                                                                                                                                                                                                                                                                                                                                                                                |   |