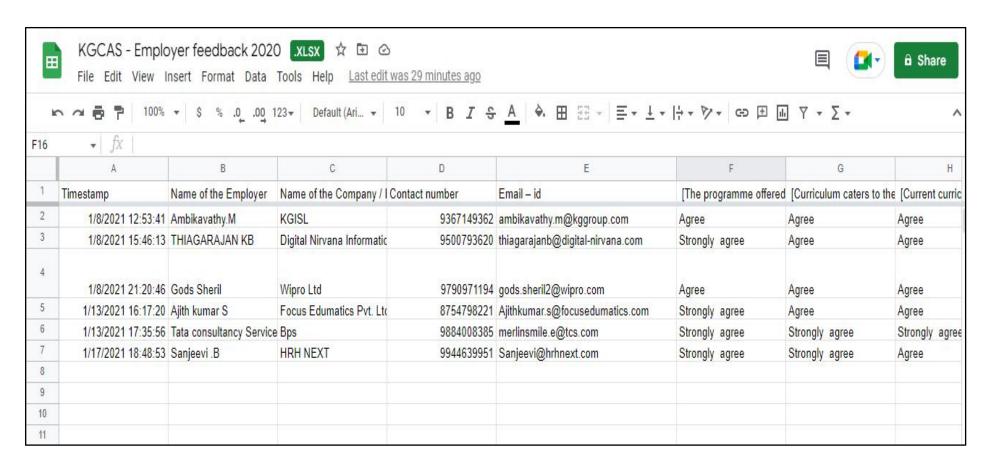

Criterion 1 – Curricular Aspects 1.4.1 Institution obtains feedback on the academic performance and ambience of the institution from various stakeholders, such as Students, Teachers, Employers, Alumni etc.

## Teachers feedback forms link sent through their official mail (2021)