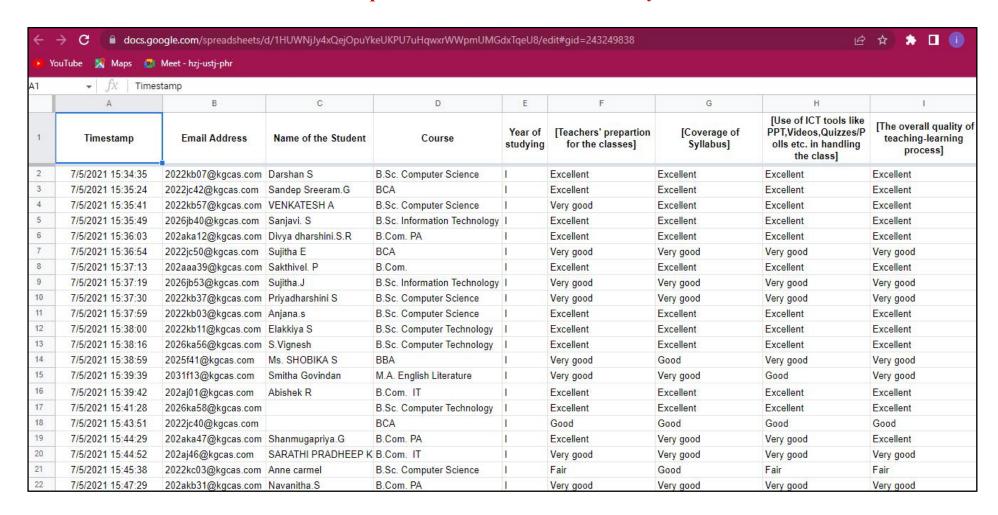

## **Sample - Students Satisfaction Survey**

## Criterion 1 – Curricular Aspects

| J                                                | K                                                     | L                                               | M                                                             | N                                | 0                       | P                                                                                    | Q                               |
|--------------------------------------------------|-------------------------------------------------------|-------------------------------------------------|---------------------------------------------------------------|----------------------------------|-------------------------|--------------------------------------------------------------------------------------|---------------------------------|
| [Counseling and<br>Motivation by the<br>Teacher] | [Standard of conducting the CIA & Model Examinations] | [Encouragement for<br>Research /<br>Hackathons] | [Encouragement to participate in extracurricular activities.] | [Value Added<br>Courses Offered] | [Functioning of N.S.S.] | [Functioning of<br>Association and Clubs<br>and Association<br>activites activities] | [Functioning of placement cell] |
| Excellent                                        | Excellent                                             | Excellent                                       | Excellent                                                     | Excellent                        | Excellent               | Excellent                                                                            | Excellent                       |
| Excellent                                        | Excellent                                             | Excellent                                       | Excellent                                                     | Excellent                        | Excellent               | Excellent                                                                            | Excellent                       |
| Excellent                                        | Excellent                                             | Excellent                                       | Excellent                                                     | Excellent                        | Excellent               | Very good                                                                            | Excellent                       |
| Excellent                                        | Excellent                                             | Excellent                                       | Excellent                                                     | Excellent                        | Excellent               | Excellent                                                                            | Very good                       |
| Excellent                                        | Excellent                                             | Excellent                                       | Excellent                                                     | Excellent                        | Excellent               | Excellent                                                                            | Excellent                       |
| Very good                                        | Very good                                             | Very good                                       | Very good                                                     | Very good                        | Very good               | Very good                                                                            | Very good                       |
| Excellent                                        | Excellent                                             | Excellent                                       | Excellent                                                     | Excellent                        | Excellent               | Excellent                                                                            | Excellent                       |
| Very good                                        | Very good                                             | Very good                                       | Very good                                                     | Very good                        | Very good               | Very good                                                                            | Very good                       |
| Very good                                        | Excellent                                             | Excellent                                       | Very good                                                     | Excellent                        | Very good               | Very good                                                                            | Excellent                       |
| Excellent                                        | Excellent                                             | Excellent                                       | Excellent                                                     | Excellent                        | Excellent               | Excellent                                                                            | Excellent                       |
| Excellent                                        | Excellent                                             | Excellent                                       | Excellent                                                     | Excellent                        | Fair                    | Excellent                                                                            | Excellent                       |
| Excellent                                        | Excellent                                             | Excellent                                       | Excellent                                                     | Excellent                        | Excellent               | Excellent                                                                            | Excellent                       |
| Excellent                                        | Fair                                                  | Very good                                       | Excellent                                                     | Good                             | Very good               | Good                                                                                 | Good                            |
| Good                                             | Very good                                             | Good                                            | Very good                                                     | Fair                             | Fair                    | Fair                                                                                 | Excellent                       |
| Excellent                                        | Excellent                                             | Excellent                                       | Excellent                                                     | Excellent                        | Excellent               | Excellent                                                                            | Excellent                       |
| Excellent                                        | Excellent                                             | Excellent                                       | Excellent                                                     | Excellent                        | Excellent               | Very good                                                                            | Excellent                       |
| Good                                             | Good                                                  | Good                                            | Good                                                          | Good                             | Good                    | Good                                                                                 | Good                            |
| Very good                                        | Excellent                                             | Very good                                       | Excellent                                                     | Excellent                        | Very good               | Good                                                                                 | Good                            |
| Excellent                                        | Excellent                                             | Very good                                       | Excellent                                                     | Very good                        | Excellent               | Very good                                                                            | Very good                       |
| Fair                                             | Fair                                                  | Good                                            | Good                                                          | Fair                             | Fair                    | Fair                                                                                 | Fair                            |
| Very good                                        | Very good                                             | Very good                                       | Very good                                                     | Very good                        | Very good               | Very good                                                                            | Very good                       |

## Criterion 1 – Curricular Aspects

| R                                                           | S                             | T                               | U                                                                                 | V                                                                      | W                                                                        |
|-------------------------------------------------------------|-------------------------------|---------------------------------|-----------------------------------------------------------------------------------|------------------------------------------------------------------------|--------------------------------------------------------------------------|
| [Mechanism to<br>redress the<br>grievances of<br>students.] | [Overall experience in KGCAS] | [Student -Teacher relationship] | [The teachers illustrate<br>the concepts through<br>examples and<br>applications] | [Your mentor does a necessary follow-up with an assigned task to you.] | [Teachers are able to identify your weaknesses and help you to<br>them.] |
| Excellent                                                   | Excellent                     | Excellent                       | Every time                                                                        | Every time                                                             | Every time                                                               |
| Excellent                                                   | Excellent                     | Excellent                       | Every time                                                                        | Every time                                                             | Every time                                                               |
| Excellent                                                   | Excellent                     | Excellent                       | Every time                                                                        | Every time                                                             | Every time                                                               |
| Very good                                                   | Very good                     | Excellent                       | Every time                                                                        | Every time                                                             | Rarely                                                                   |
| Excellent                                                   | Excellent                     | Excellent                       | Every time                                                                        | Every time                                                             | Every time                                                               |
| Very good                                                   | Very good                     | Very good                       | Every time                                                                        | Every time                                                             | Every time                                                               |
| Excellent                                                   | Excellent                     | Excellent                       | Every time                                                                        | Every time                                                             | Every time                                                               |
| Very good                                                   | Very good                     | Very good                       | Usually                                                                           | Usually                                                                | Usually                                                                  |
| Very good                                                   | Excellent                     | Excellent                       | Usually                                                                           | Every time                                                             | Usually                                                                  |
| Excellent                                                   | Excellent                     | Excellent                       | Every time                                                                        | Every time                                                             | Every time                                                               |
| Excellent                                                   | Excellent                     | Excellent                       | Every time                                                                        | Every time                                                             | Every time                                                               |
| Excellent                                                   | Excellent                     | Excellent                       | Every time                                                                        | Every time                                                             | Every time                                                               |
| Very good                                                   | Excellent                     | Excellent                       | Every time                                                                        | Every time                                                             | Every time                                                               |
| Fair                                                        | Good                          | Very good                       | Usually                                                                           | Every time                                                             | Occassionally/Sometimes                                                  |
| Excellent                                                   | Excellent                     | Excellent                       | Every time                                                                        | Every time                                                             | Every time                                                               |
| Excellent                                                   | Excellent                     | Excellent                       | Every time                                                                        | Every time                                                             | Every time                                                               |
| Good                                                        | Good                          | Good                            | Every time                                                                        | Every time                                                             | Every time                                                               |
| Good                                                        | Excellent                     | Excellent                       | Every time                                                                        | Usually                                                                | Usually                                                                  |
| Very good                                                   | Excellent                     | Excellent                       | Usually                                                                           | Every time                                                             | Usually                                                                  |
| Fair                                                        | Fair                          | Fair                            | Occassionally/Sometimes                                                           | Occassionally/Sometimes                                                | Rarely                                                                   |
| Very good                                                   | Excellent                     | Very good                       | Every time                                                                        | Every time                                                             | Every time                                                               |