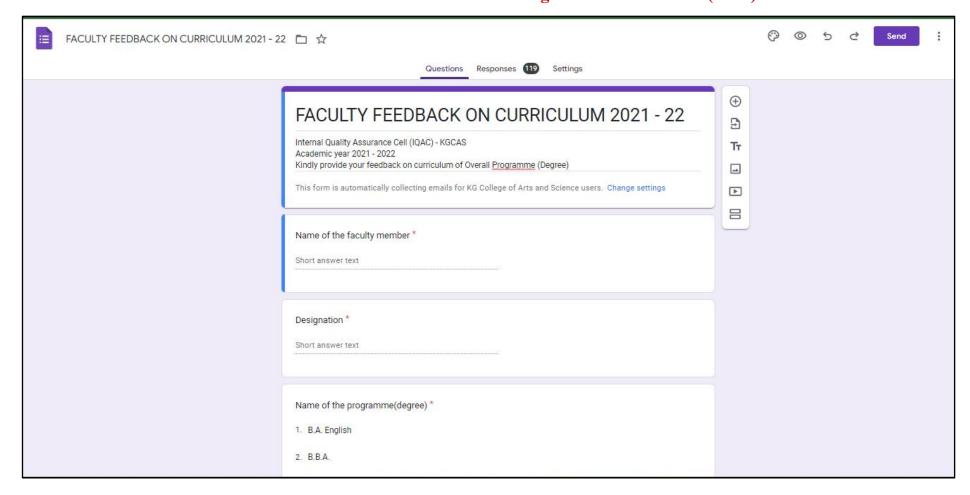

## Teachers feedback forms link sent through their official mail (2021)

## Criterion 1 – Curricular Aspects

| Feedback on curri                                                                                                                                | culum *   |           |      |         |      |  |
|--------------------------------------------------------------------------------------------------------------------------------------------------|-----------|-----------|------|---------|------|--|
|                                                                                                                                                  | Excellent | Very good | Good | Average | Poor |  |
| Rate the<br>structure of the<br>curriculum<br>framed for the<br>entire program                                                                   | 0         | 0         | 0    | 0       | 0    |  |
| Rate the<br>appropriateness<br>of the sequence<br>of the courses<br>provided in the<br>curriculum                                                | 0         | 0         | 0    | 0       | 0    |  |
| Rate the depth of<br>the syllabus for<br>the course in<br>relation to the<br>competencies<br>expected by<br>industry current<br>global scenarios | 0         | 0         | 0    | 0       | 0    |  |
| Rate the sequence of the units/modules in the course                                                                                             | 0         | 0         | 0    | 0       | 0    |  |