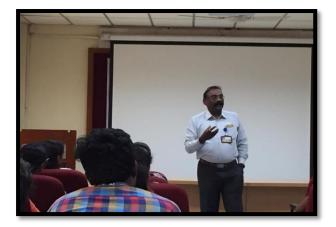

The Session was conducted by Dr.A.V. Gnanasambandam, Business Manager, Directorate of Agribusiness Development, Tamilnadu Agricultural University. He expositioned on the business opportunities and potential of new developments in agriculture and how aspiring students can tap into it and make a successful venture in the agri startup space.