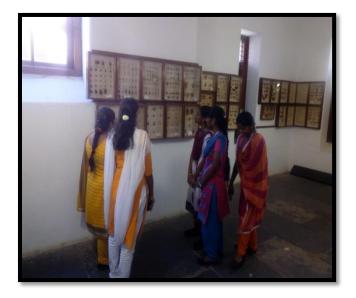

The day's engagement quotient was heightened with a visit to the GASS Forest museum in the forest college campus in the vicinity. The students appreciation of the rich repositories of the extinct wild life and the ancient weaponaries gave a sense of completeness ,satisfaction and balance to the programme.

## GASS FOREST MUSEUM VISIT

Session 1: Audio & visual session, Time – 1.00pm to 1.20pm

Session2: Visiting Museum, Time – 1.30pm to 2.30pm