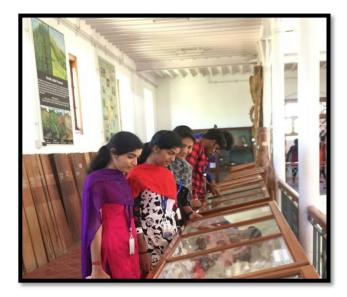

The day's engagement quotient was heightened with a visit to the GASS Forest museum in the forest college campus in the vicinity. The students appreciation of the rich repositories of the extinct wild life and the ancient weaponaries gave a sense of completeness ,satisfaction and balance to the programme.

## GASS FOREST MUSEUM VISIT

Session 1: Audio & visual session, Time – 1.00pm to 1.20pm

Session2: Visiting Museum, Time – 1.30pm to 2.30pm