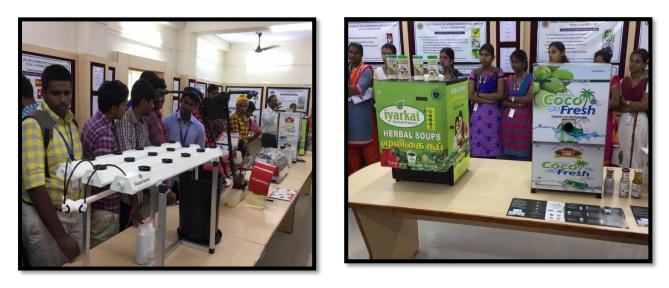

Post the session, the students visited the ABD's Lab to gain insights of the new product's and prototypes functionality and thus complementing their theoretical understanding of the earlier orientation session.