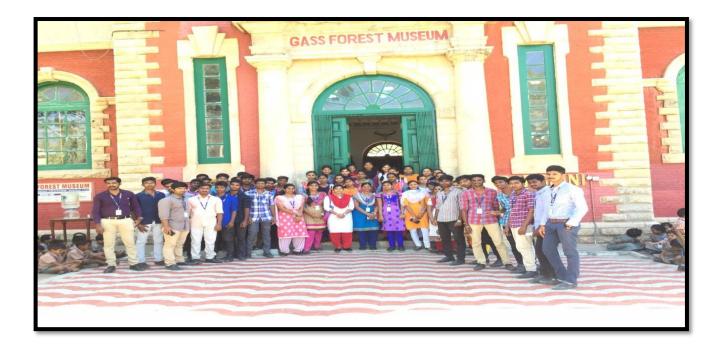

The day's engagement quotient was heightened with a visit to the GASS Forest museum in the forest college campus in the vicinity. The students appreciation of the rich repositories of the extinct wild life and the ancient weaponaries gave a sense of completeness ,satisfaction and balance to the programme.

## GASS FOREST MUSEUM VISIT

Session 1: Audio & visual session, Time – 1.00pm to 1.20pm

Session2: Visiting Museum, Time – 1.30pm to 2.30pm