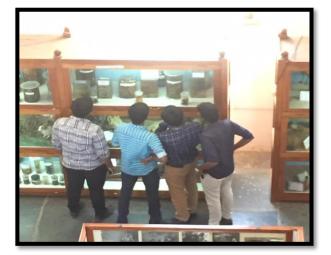

Post the session, the students visited the ABD's Lab to gain insights of the new product's and prototypes functionality and thus complementing their theoretical understanding of the earlier orientation session.

### AGRIBUSINESS DEVELOPMENT (ABT) – TNAU VISIT

Session 1 : Orientation Programme by Dr. A.V Gnanasambandam, Business Manager, ABD

Time: 10.30.am to 11.30am

Session 2 : Visiting ABD Exhibition Hall

Time: 11.45am to 12.30pm