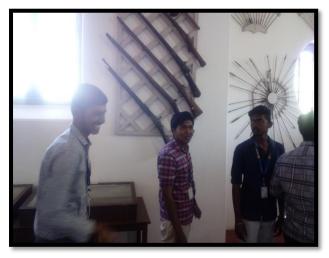

The day's engagement quotient was heightened with a visit to the GASS Forest museum in the forest college campus in the vicinity. The students appreciation of the rich repositories of the extinct wild life and the ancient weaponaries gave a sense of completeness ,satisfaction and balance to the programme.

## GASS FOREST MUSEUM VISIT

Session 1: Audio & visual session, Time – 1.00pm to 1.20pm

Session2: Visiting Museum, Time – 1.30pm to 2.30pm