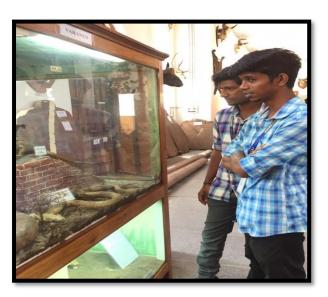

The day's engagement quotient was heightened with a visit to the GASS Forest museum in the forest college campus in the vicinity. The students appreciation of the rich repositories of the extinct wild life and the ancient weaponaries gave a sense of completeness ,satisfaction and balance to the programme.

## GASS FOREST MUSEUM VISIT

Session 1: Audio & visual session, Time – 1.00pm to 1.20pm

Session2: Visiting Museum, Time – 1.30pm to 2.30pm