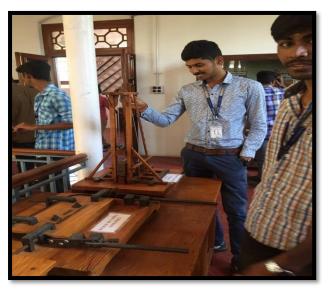

Post the session, the students visited the ABD's Lab to gain insights of the new product's and prototypes functionality and thus complementing their theoretical understanding of the earlier orientation session.

### AGRIBUSINESS DEVELOPMENT (ABT) – TNAU VISIT

Session 1 : Orientation Programme by Dr. A.V Gnanasambandam, Business Manager, ABD

Time: 10.30.am to 11.30am

Session 2 : Visiting ABD Exhibition Hall

Time: 11.45am to 12.30pm