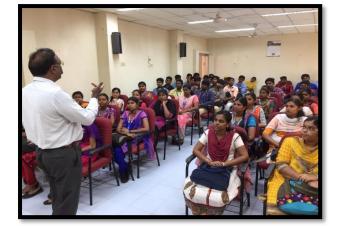

The Session was conducted by Dr.A.V. Gnanasambandam, Business Manager, Directorate of Agribusiness Development, Tamilnadu Agricultural University. He expositioned on the business opportunities and potential of new developments in agriculture and how aspiring students can tap into it and make a successful venture in the agri startup space.