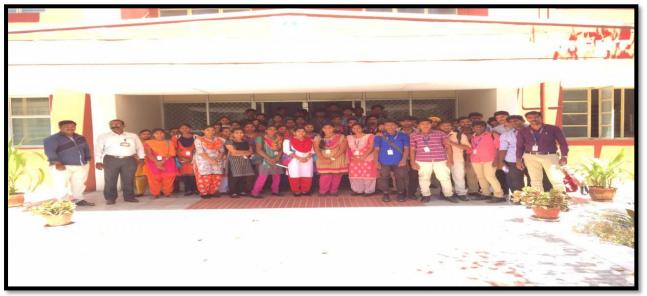

#### TNAU-ABD AND GASS FOREST MUSEUM VISIT REPORT

The Center for Agri-business entrepreneurship development, KGCAS, had organized a one day orientation program on "New Business opportunities in the Agricultural Sector" in Tamil Nadu Agriculture University's Agri Business Development cell on 24.02.19.